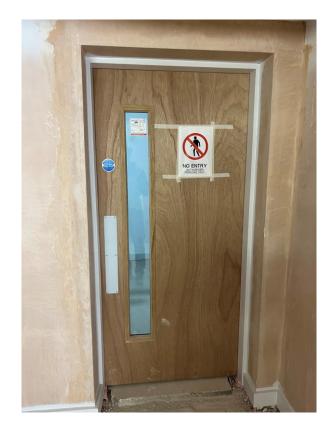

Ceilings boarded to circulation areas

Ceilings decorated to circulation areas

Ceilings decorated to circulation areas

Ceilings decorated to circulation areas

Fire doors installed

Fire door installed to staircase landing area

Fire doors installed to circulation areas

Fire door installed to staircase landing area

Fire doors installed to circulation areas

Kitchens installed

Internal doors & ironmongery

MARCH 2022

Kitchens installed Kitchen / Lounge finishes