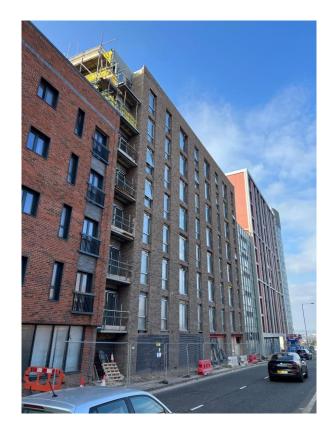

## **Building Structure**

The Summit, Liverpool New Build Development

# Sub-Structure & Super-Structure Construction Progress

|                                                            | Original Scheme | On-site Progressi |
|------------------------------------------------------------|-----------------|-------------------|
| Underground drainage                                       | 100% complete   | 100% complete     |
| Floor slab construction                                    | 100% complete   | 100% complete     |
| Steel frame structure                                      | 100% complete   | 100% complete     |
| Upper suspended steel floor structure                      | 100% complete   | 100% complete     |
| Internal staircase structure                               | 100% complete   | 100% complete     |
| Sub-structure masonry walls                                | 100% complete   | 100% complete     |
| Fire coating steel framework                               | 95% complete    | 95% complete      |
| Structural framework forming external walls                | 100% complete   | 100% complete     |
| Scaffolding & mast climber access                          | 100% complete   | 100% complete     |
| Flat roof structure                                        | 100% complete   | 100% complete     |
| Flat roof coverings including balconies                    | 95% complete    | 95% complete      |
| Weatherboarding                                            | 100% complete   | 100% complete     |
| External windows /doors & curtain walling                  | 90% complete    | 90% complete      |
| External wall insulation & cladding                        | 80% complete    | 95% complete      |
| External wall insulation & cladding investigation & repair | 0% complete     | 90% complete      |
| Mansafe system                                             | 98% complete    | 98% complete      |
| Brickwork & insulation to elevations                       | 80% complete    | 35% complete      |