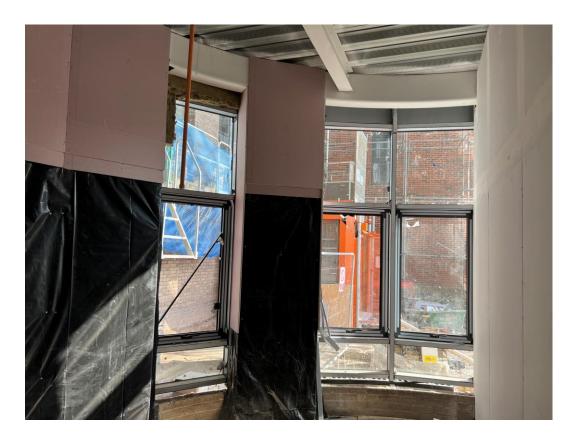

### The eight & eleven storey new build development generally comprises:

- Excavation and formation of new foundations
- Below and above ground drainage
- New ground supported and part suspended concrete floor slab
- New concrete ramp access to basement parking
- Ten and Eleven storey steel frame structure
- External clad and glazed envelope
- Suspended metal deck and concrete floors
- Flat roof structures and finishes
- Aluminium curtain walling, external windows and doors and shopfronts
- External balconies and balustrades
- Internal sub-division of commercial units, gym and apartments with non-loadbearing block and stud partitions
- Installation of plumbing services and mechanical services
- Installation of electrical services
- · Installation of new lift car access
- Installation of kitchen and sanitary fittings
- · New internal finishes, joinery fittings and decorations
- · Repairs and making good building fabric and internal finishes to the partially completed building