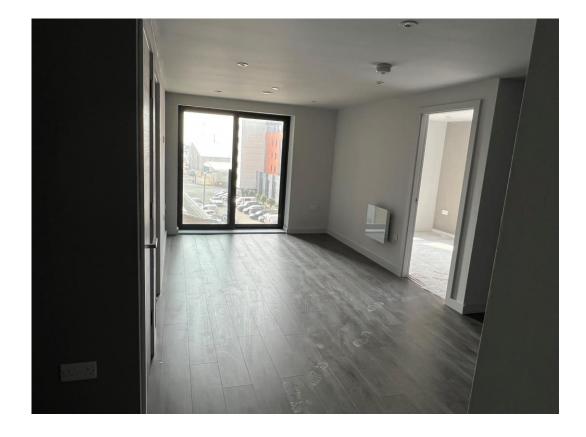

Walls decorated

Kitchen / Lounge walls & ceilings decorated

Bedroom awaiting carpet installation

Carpets installed & protected

Apartment walls & ceilings plaster skimmed

Bathroom sanitary items installed

Bathroom sanitary items installed

Bathroom sanitary items installed

Bedroom walls and ceilings decorated

Apartment feature wall

MARCH 2022

Kitchen installed Kitchen installed

Bedroom feature wall

Kitchen / Lounge ceiling decorated

Kitchen units onsite for installation

Kitchen Sink & tap

Laminate flooring installation ongoing

Laminate flooring installation ongoing

Kitchen 2<sup>nd</sup> fix lighting installed

Kitchen / Lounge 2<sup>nd</sup> fix lighting installed

Bedroom ceiling decorated