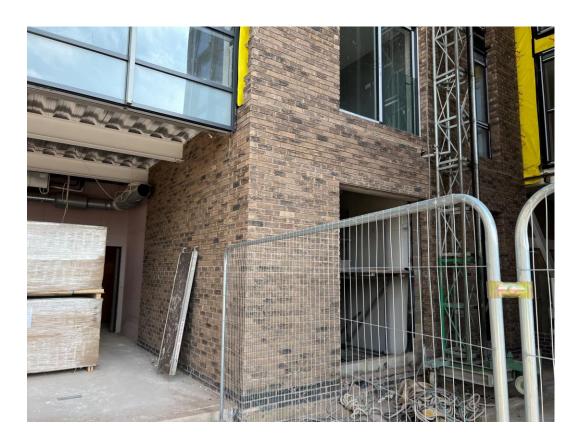

Parliament Street site view

External cladding remedial works

Parliament Street site view

Parliament Street site view

Caryl Street site view

Caryl Street site view

External cladding

Ground Floor curtain walling

Brindley Street - External brickwork

Brindley Street - External brickwork

External cladding remedial works

Brindley Street - External brickwork

Brindley Street - External brickwork

Ground Floor entrance doors installed

External brickwork installed to basement ramp

External cladding remedial works

Temporary working platform for brickwork installation