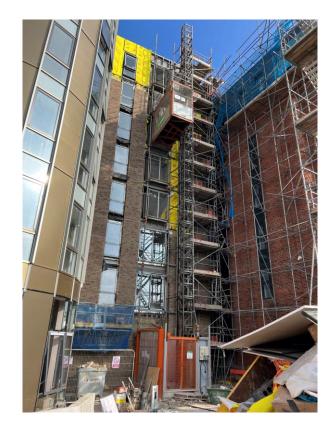

## **Building Structure**

The Summit, Liverpool New Build Development

# Sub-Structure & Super-Structure Construction Progress

|                                                            | Original Scheme | On-site Progressi |
|------------------------------------------------------------|-----------------|-------------------|
| Underground drainage                                       | 100% complete   | 100% complete     |
| Floor slab construction                                    | 100% complete   | 100% complete     |
| Steel frame structure                                      | 100% complete   | 100% complete     |
| Upper suspended steel floor structure                      | 100% complete   | 100% complete     |
| Internal staircase structure                               | 100% complete   | 100% complete     |
| Sub-structure masonry walls                                | 100% complete   | 100% complete     |
| Fire coating steel framework                               | 95% complete    | 95% complete      |
| Structural framework forming external walls                | 100% complete   | 100% complete     |
| Scaffolding & mast climber access                          | 100% complete   | 100% complete     |
| Flat roof structure                                        | 100% complete   | 100% complete     |
| Flat roof coverings including balconies                    | 95% complete    | 95% complete      |
| Weatherboarding                                            | 100% complete   | 100% complete     |
| External windows /doors & curtain walling                  | 90% complete    | 90% complete      |
| External wall insulation & cladding                        | 80% complete    | 95% complete      |
| External wall insulation & cladding investigation & repair | 0% complete     | 90% complete      |
| Mansafe system                                             | 98% complete    | 98% complete      |
| Brickwork & insulation to elevations                       | 80% complete    | 35% complete      |

Parliament Street site view

External cladding remedial works

Parliament Street site view

Parliament Street site view

Caryl Street site view

Caryl Street site view

External cladding

Ground Floor curtain walling