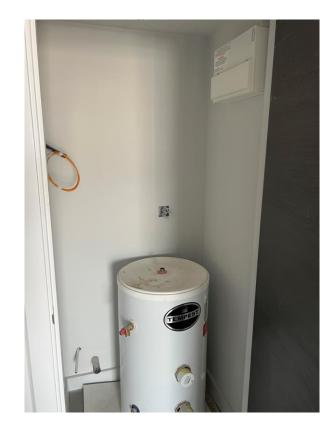

Bedroom feature wall Bedroom feature wall

Water cylinder

Heating ventilation system & water cylinder

Bathroom sanitary items

Shaving socket installed

Internal door ironmongry

Radiators installed