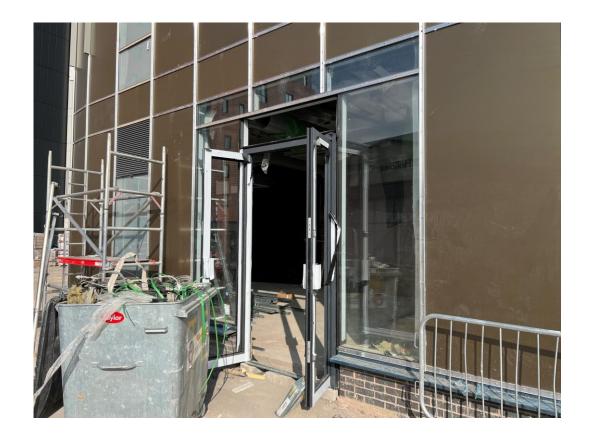

Brindley Street - External brickwork

Brindley Street - External brickwork

External cladding remedial works

Brindley Street - External brickwork

Brindley Street - External brickwork

Ground Floor entrance doors installed

Ground Floor - Entrance doors installed

Ground Floor - Apartment construction commenced

MARCH 2022

Setting out partitions Doorframes installed

MARCH 2022

Handrail & Balustrade Handrail & Balustrade

Ceilings boarded to circulation areas