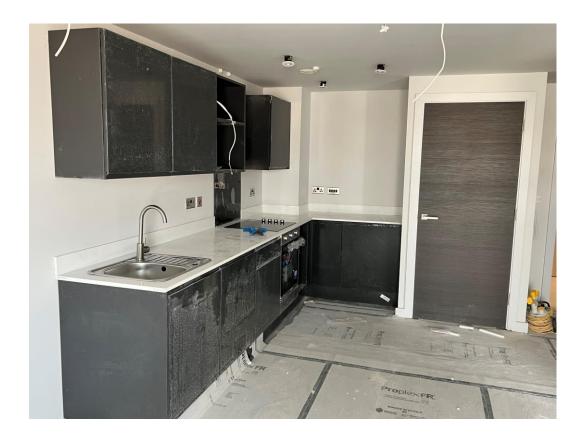

Fire doors installed to circulation areas

Fire door installed to staircase landing area

Fire doors installed to circulation areas

Kitchens installed

Internal doors & ironmongery

MARCH 2022

Kitchens installed Kitchen / Lounge finishes

Bathroom sanitary items installed

Bedroom walls and ceilings decorated

Apartment feature wall

MARCH 2022

Kitchen installed Kitchen installed

Bedroom feature wall

Kitchen / Lounge ceiling decorated

Kitchen units onsite for installation