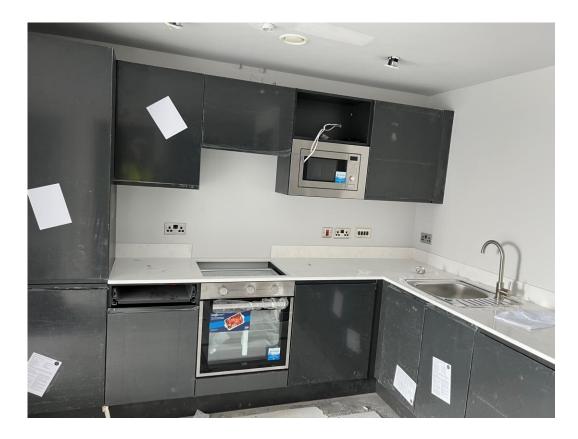

Fire doors installed to circulation areas

Fire door installed to staircase landing area

Fire doors installed to circulation areas

Kitchens installed

Internal doors & ironmongery

MARCH 2022

Kitchens installed Kitchen / Lounge finishes

Bathroom sanitary items installed

Bedroom walls and ceilings decorated

Apartment feature wall

MARCH 2022

Kitchen installed Kitchen installed

Bedroom feature wall

Kitchen / Lounge ceiling decorated

Kitchen units onsite for installation