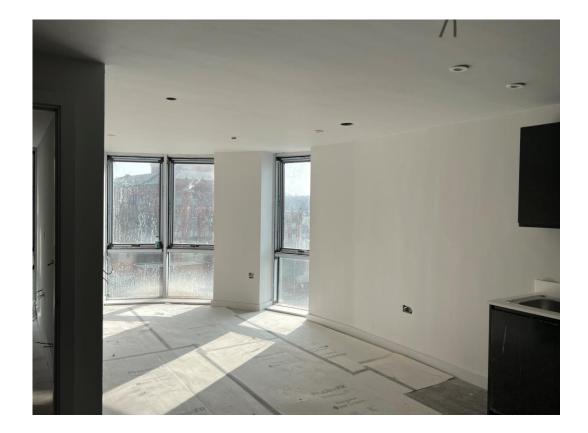

## Internal Fit-out

The Summit, Liverpool New Build Development

### Internal Fit-out Construction Progress

|                                     | Original Scheme | On-site Progression |
|-------------------------------------|-----------------|---------------------|
| Core drilling for services          | 100% complete   | 100% complete       |
| Riser installation                  | 100% complete   | 100% complete       |
| Lift installation                   | 98% complete    | 98% complete        |
| Above ground drainage               | 95% complete    | 95% complete        |
| Partition walls installation        | 100% complete   | 100% complete       |
| Apartment ceiling installation      | 100% complete   | 100% complete       |
| Plaster finishes walls and ceilings | 100% complete   | 100% complete       |
| First fix electrical                | 100% complete   | 66% complete        |
| First fix plumbing and heating      | 90% complete    | 69% complete        |
| Kitchen units and appliances        | 60% complete    | 31% complete        |
| Doorframes                          | 70% complete    | 72% complete        |
| Skirting and architrave             | 60% complete    | 77% complete        |
| Bathroom sanitary fittings          | 60% complete    | 76% complete        |
| Wall and floor tiling               | 60% complete    | 85% complete        |
| Carpet and floor finishes           | 50% complete    | 78% complete        |
| Doors and ironmongery               | 50% complete    | 72% complete        |
| Decorations                         | 50% complete    | 65% complete        |
| Second fix electrical               | 60% complete    | 46% complete        |
| Second fix plumbing and heating     | 60% complete    | 47% complete        |
| General fixtures and fittings       | 0% complete     | 0% complete         |