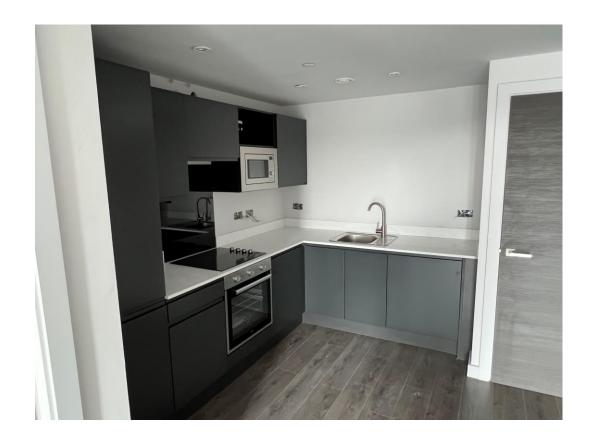

Fire doors installed to circulation areas

Fire door installed to staircase landing area

Fire doors installed to circulation areas

Kitchens installed

Internal doors & ironmongery

MARCH 2022

Kitchens installed Kitchen / Lounge finishes

Bathroom sanitary items installed

Bedroom walls and ceilings decorated

Apartment feature wall

MARCH 2022

Kitchen installed Kitchen installed

Bedroom feature wall

Kitchen / Lounge ceiling decorated

Kitchen units onsite for installation