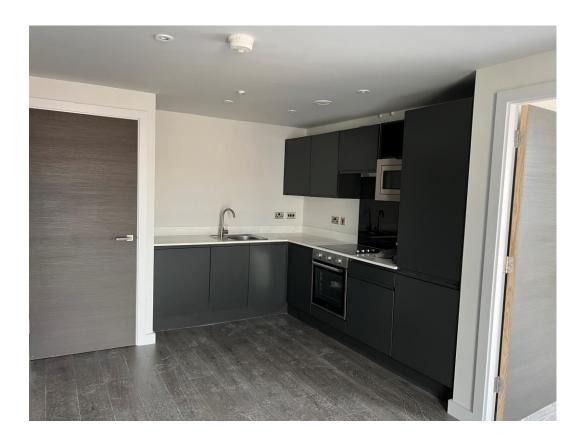

Fire doors installed to circulation areas

Fire door installed to staircase landing area

Fire doors installed to circulation areas

Kitchens installed

Internal doors & ironmongery

MARCH 2022

Kitchens installed Kitchen / Lounge finishes

Bathroom sanitary items installed

Bedroom walls and ceilings decorated

Apartment feature wall

MARCH 2022

Kitchen installed Kitchen installed

Bedroom feature wall

Kitchen / Lounge ceiling decorated

Kitchen units onsite for installation