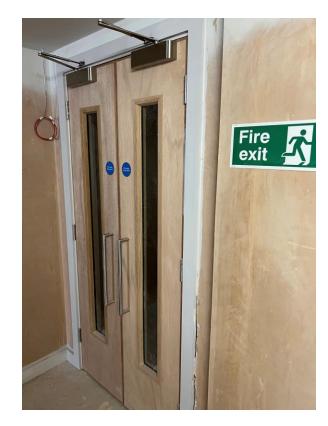

Ceilings boarded to circulation areas

Ceilings decorated to circulation areas

Ceilings decorated to circulation areas

Ceilings decorated to circulation areas

Fire doors installed

Fire door installed to staircase landing area

Fire doors installed to circulation areas

Fire door installed to staircase landing area

Fire doors installed to circulation areas

Kitchens installed

Internal doors & ironmongery

MARCH 2022

Kitchens installed Kitchen / Lounge finishes