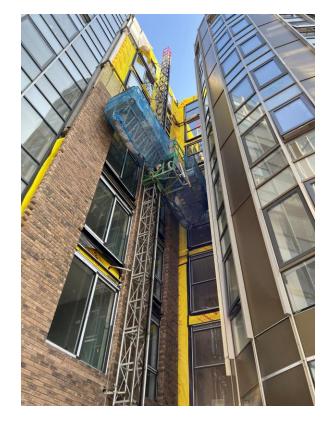

## **Building Structure**

The Summit, Liverpool New Build Development

# Sub-Structure & Super-Structure Construction Progress

|                                                            | Original Scheme | On-site Progressi |
|------------------------------------------------------------|-----------------|-------------------|
| Underground drainage                                       | 100% complete   | 100% complete     |
| Floor slab construction                                    | 100% complete   | 100% complete     |
| Steel frame structure                                      | 100% complete   | 100% complete     |
| Upper suspended steel floor structure                      | 100% complete   | 100% complete     |
| Internal staircase structure                               | 100% complete   | 100% complete     |
| Sub-structure masonry walls                                | 100% complete   | 100% complete     |
| Fire coating steel framework                               | 95% complete    | 95% complete      |
| Structural framework forming external walls                | 100% complete   | 100% complete     |
| Scaffolding & mast climber access                          | 100% complete   | 100% complete     |
| Flat roof structure                                        | 100% complete   | 100% complete     |
| Flat roof coverings including balconies                    | 95% complete    | 95% complete      |
| Weatherboarding                                            | 100% complete   | 100% complete     |
| External windows /doors & curtain walling                  | 90% complete    | 90% complete      |
| External wall insulation & cladding                        | 80% complete    | 95% complete      |
| External wall insulation & cladding investigation & repair | 0% complete     | 90% complete      |
| Mansafe system                                             | 98% complete    | 98% complete      |
| Brickwork & insulation to elevations                       | 80% complete    | 35% complete      |

Parliament Street site view

External cladding remedial works

Parliament Street site view

Parliament Street site view

Caryl Street site view

Caryl Street site view

External cladding

Ground Floor curtain walling