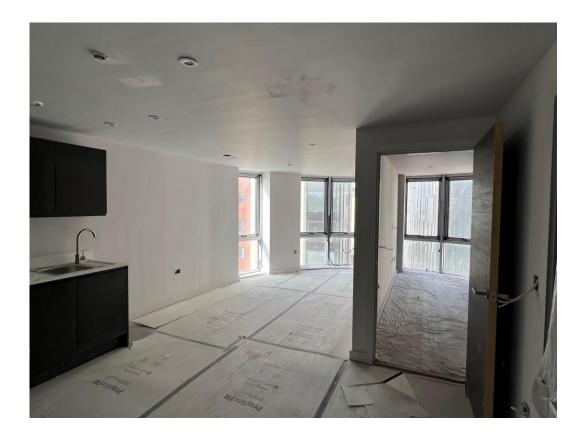

Fire doors installed to circulation areas

Fire door installed to staircase landing area

Fire doors installed to circulation areas

Kitchens installed

Internal doors & ironmongery

MARCH 2022

Kitchens installed Kitchen / Lounge finishes

Bathroom sanitary items installed

Bedroom walls and ceilings decorated

Apartment feature wall

MARCH 2022

Kitchen installed Kitchen installed

Bedroom feature wall

Kitchen / Lounge ceiling decorated

Kitchen units onsite for installation