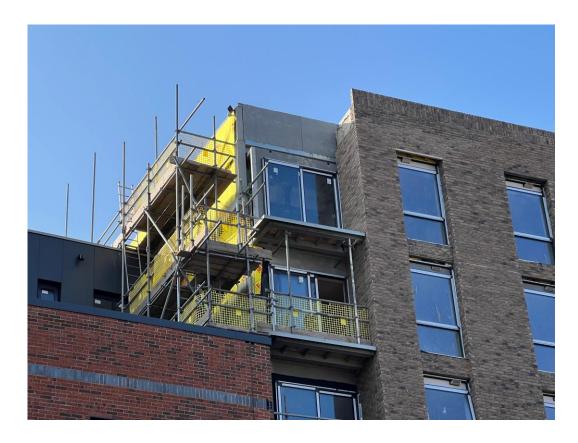

# Sub-Structure & Super-Structure Construction Progress

|                                                            | Original Scheme | On-site Progressi |
|------------------------------------------------------------|-----------------|-------------------|
| Underground drainage                                       | 100% complete   | 100% complete     |
| Floor slab construction                                    | 100% complete   | 100% complete     |
| Steel frame structure                                      | 100% complete   | 100% complete     |
| Upper suspended steel floor structure                      | 100% complete   | 100% complete     |
| Internal staircase structure                               | 100% complete   | 100% complete     |
| Sub-structure masonry walls                                | 100% complete   | 100% complete     |
| Fire coating steel framework                               | 95% complete    | 95% complete      |
| Structural framework forming external walls                | 100% complete   | 100% complete     |
| Scaffolding & mast climber access                          | 100% complete   | 100% complete     |
| Flat roof structure                                        | 100% complete   | 100% complete     |
| Flat roof coverings including balconies                    | 95% complete    | 95% complete      |
| Weatherboarding                                            | 100% complete   | 100% complete     |
| External windows /doors & curtain walling                  | 90% complete    | 90% complete      |
| External wall insulation & cladding                        | 80% complete    | 95% complete      |
| External wall insulation & cladding investigation & repair | 0% complete     | 90% complete      |
| Mansafe system                                             | 98% complete    | 98% complete      |
| Brickwork & insulation to elevations                       | 80% complete    | 35% complete      |

Parliament Street site view

External cladding remedial works

Parliament Street site view

Parliament Street site view

Caryl Street site view

Caryl Street site view

External cladding

Ground Floor curtain walling