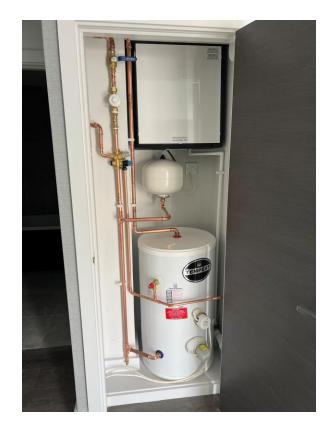

Bedroom feature wall Bedroom feature wall

Water cylinder

Heating ventilation system & water cylinder

Bathroom sanitary items

Shaving socket installed

Internal door ironmongry

Radiators installed