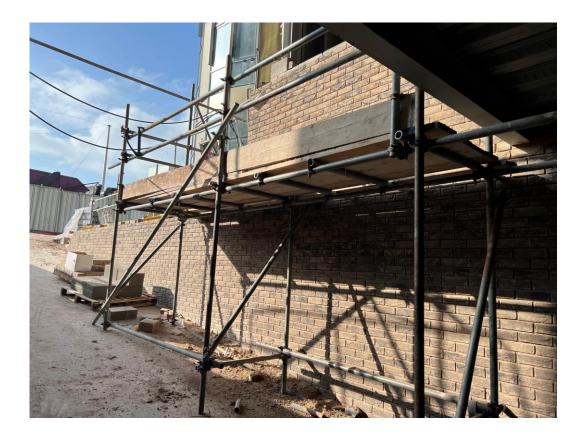

Parliament Street site view

External cladding remedial works

Parliament Street site view

Parliament Street site view

Caryl Street site view

Caryl Street site view

External cladding

Ground Floor curtain walling

Brindley Street - External brickwork

Brindley Street - External brickwork

External cladding remedial works

Brindley Street - External brickwork

Brindley Street - External brickwork

Ground Floor entrance doors installed

External brickwork installed to basement ramp

External cladding remedial works

Temporary working platform for brickwork installation