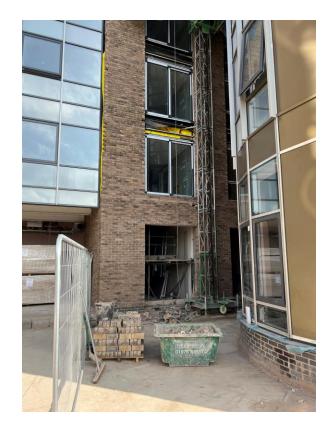

## **Building Structure**

The Summit, Liverpool New Build Development

# Sub-Structure & Super-Structure Construction Progress

|                                                            | Original Scheme | On-site Progressi |
|------------------------------------------------------------|-----------------|-------------------|
| Underground drainage                                       | 100% complete   | 100% complete     |
| Floor slab construction                                    | 100% complete   | 100% complete     |
| Steel frame structure                                      | 100% complete   | 100% complete     |
| Upper suspended steel floor structure                      | 100% complete   | 100% complete     |
| Internal staircase structure                               | 100% complete   | 100% complete     |
| Sub-structure masonry walls                                | 100% complete   | 100% complete     |
| Fire coating steel framework                               | 95% complete    | 95% complete      |
| Structural framework forming external walls                | 100% complete   | 100% complete     |
| Scaffolding & mast climber access                          | 100% complete   | 100% complete     |
| Flat roof structure                                        | 100% complete   | 100% complete     |
| Flat roof coverings including balconies                    | 95% complete    | 95% complete      |
| Weatherboarding                                            | 100% complete   | 100% complete     |
| External windows /doors & curtain walling                  | 90% complete    | 90% complete      |
| External wall insulation & cladding                        | 80% complete    | 95% complete      |
| External wall insulation & cladding investigation & repair | 0% complete     | 90% complete      |
| Mansafe system                                             | 98% complete    | 98% complete      |
| Brickwork & insulation to elevations                       | 80% complete    | 35% complete      |

Parliament Street site view

External cladding remedial works

Parliament Street site view

Parliament Street site view

Caryl Street site view

Caryl Street site view

External cladding

Ground Floor curtain walling