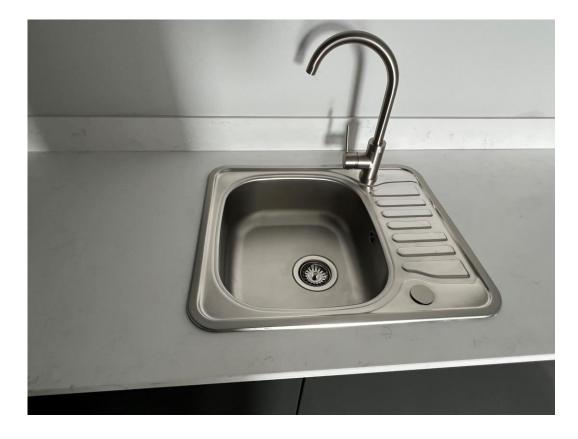

Kitchen Sink & tap

Laminate flooring installation ongoing

Laminate flooring installation ongoing

Kitchen 2<sup>nd</sup> fix lighting installed

Kitchen / Lounge 2<sup>nd</sup> fix lighting installed

Bedroom ceiling decorated