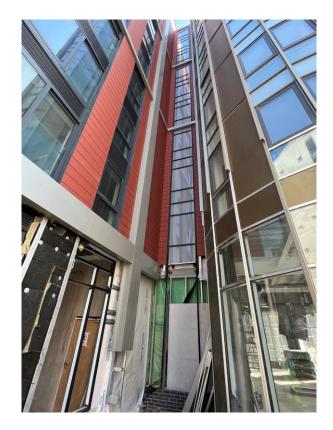

## **Building Structure**

The Summit, Liverpool New Build Development

# Sub-Structure & Super-Structure Construction Progress

|                                                            | Original Scheme | On-site Progressi |
|------------------------------------------------------------|-----------------|-------------------|
| Underground drainage                                       | 100% complete   | 100% complete     |
| Floor slab construction                                    | 100% complete   | 100% complete     |
| Steel frame structure                                      | 100% complete   | 100% complete     |
| Upper suspended steel floor structure                      | 100% complete   | 100% complete     |
| Internal staircase structure                               | 100% complete   | 100% complete     |
| Sub-structure masonry walls                                | 100% complete   | 100% complete     |
| Fire coating steel framework                               | 95% complete    | 95% complete      |
| Structural framework forming external walls                | 100% complete   | 100% complete     |
| Scaffolding & mast climber access                          | 100% complete   | 100% complete     |
| Flat roof structure                                        | 100% complete   | 100% complete     |
| Flat roof coverings including balconies                    | 95% complete    | 95% complete      |
| Weatherboarding                                            | 100% complete   | 100% complete     |
| External windows /doors & curtain walling                  | 90% complete    | 90% complete      |
| External wall insulation & cladding                        | 80% complete    | 95% complete      |
| External wall insulation & cladding investigation & repair | 0% complete     | 90% complete      |
| Mansafe system                                             | 98% complete    | 98% complete      |
| Brickwork & insulation to elevations                       | 80% complete    | 35% complete      |

Parliament Street site view

External cladding remedial works

Parliament Street site view

Parliament Street site view

Caryl Street site view

Caryl Street site view

External cladding

Ground Floor curtain walling