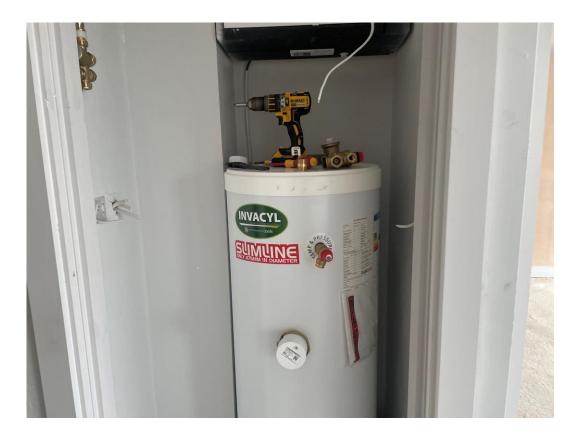

Water cylinder and ventilation unit installed

Carpets installed

Bathroom mirrors installed

Bathroom sanitary appliances installed

Bathroom sanitary appliances installed

Bathroom sanitary appliances installed

Bathroom sanitary appliances installed

Bathroom sanitary appliances installed

Installation of bathroom appliances ongoing

Walls & ceilings plastered to stairwell

Water cylinder and ventilation unit installed

Installation of water cylinder ongoing

2<sup>nd</sup> coat decoration

Worktops loaded for installation

2<sup>nd</sup> coat decoration

Apartment doors & ironmongery installed

Apartment doors & ironmongery installed