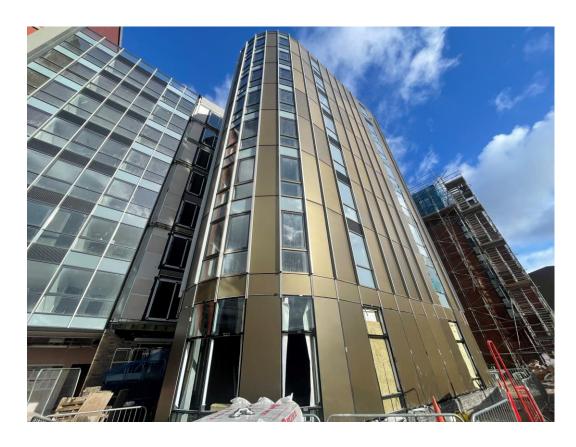

External cladding remedial works

Caryl Street site view

External cladding remedial works

External cladding remedial works

External cladding remedial works

External cladding installation

Soffit cladding rail installed

Soffit rain screen cladding installed

External cladding remedial works

External cladding remedial works

Window & glazing installation ongoing

Brindley Street elevation insulation & brickwork ongoing

FEBRUARY 2022