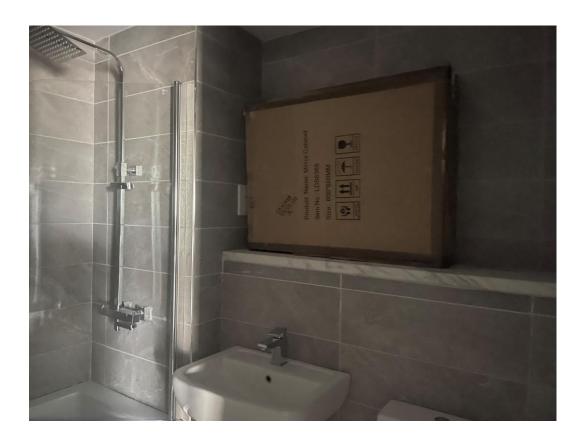

Water cylinder and ventilation unit installed

Carpets installed

Bathroom mirrors installed

Bathroom sanitary appliances installed

Bathroom sanitary appliances installed

Bathroom sanitary appliances installed

Bathroom sanitary appliances installed

Bathroom sanitary appliances installed

Installation of bathroom appliances ongoing

Walls & ceilings plastered to stairwell

Water cylinder and ventilation unit installed