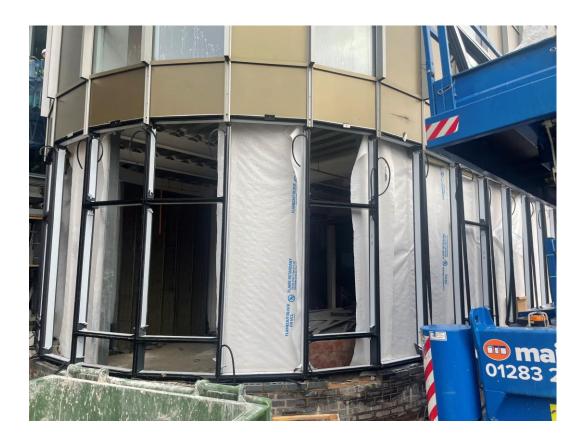

External cladding remedial works

Caryl Street site view

External cladding remedial works

External cladding remedial works

External cladding remedial works

External cladding installation

Soffit cladding rail installed

Soffit rain screen cladding installed

External cladding remedial works

External cladding remedial works

Window & glazing installation ongoing

Brindley Street elevation insulation & brickwork ongoing

FEBRUARY 2022