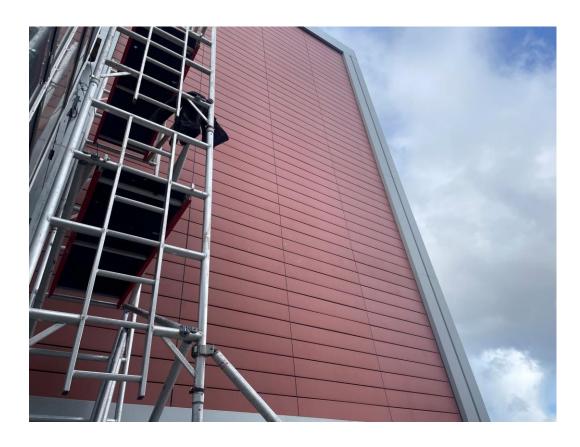

External cladding remedial works

Caryl Street site view

External cladding remedial works

External cladding remedial works

External cladding remedial works

External cladding installation

Soffit cladding rail installed

Soffit rain screen cladding installed

External cladding remedial works

External cladding remedial works

Window & glazing installation ongoing

Brindley Street elevation insulation & brickwork ongoing

FEBRUARY 2022