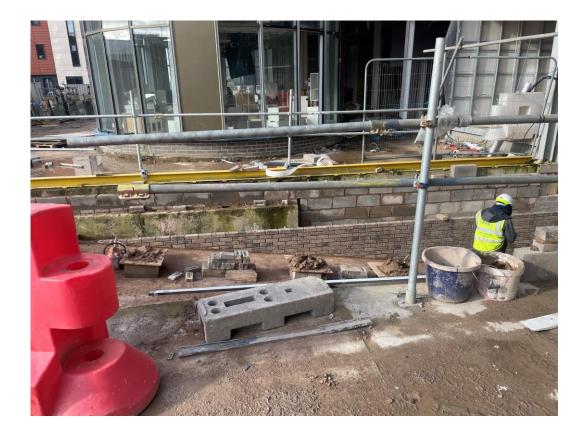

Parliament Street site view

Parliament Street site view

Parliament Street site view

Parliament Street site view

Parliament Street site view

Parliament Street site view

Parliament Street site view

Parliament Street site view

Curtain wall installation Brickwork installation

Man safe system in place

Man safe system in place

Brickwork installation to basement ramp

Brickwork installation to basement ramp

Blockwork installation commenced