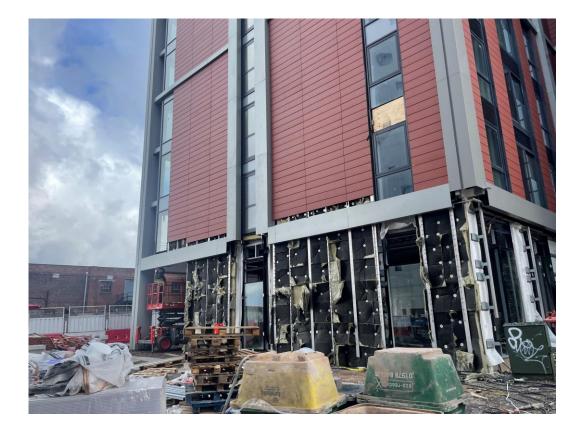

External cladding remedial works

Caryl Street site view

External cladding remedial works

External cladding remedial works

External cladding remedial works

External cladding installation

Soffit cladding rail installed

Soffit rain screen cladding installed

External cladding remedial works

External cladding remedial works

Window & glazing installation ongoing

Brindley Street elevation insulation & brickwork ongoing

FEBRUARY 2022

Curtain wall installation Brickwork installation

Man safe system in place

Man safe system in place

Brickwork installation to basement ramp

Brickwork installation to basement ramp

Blockwork installation commenced