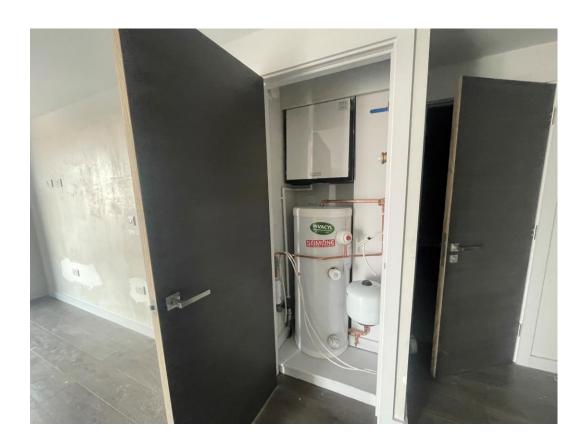

Water cylinder and ventilation unit installed

Carpets installed

Bathroom mirrors installed

Bathroom sanitary appliances installed

Bathroom sanitary appliances installed

Bathroom sanitary appliances installed

Bathroom sanitary appliances installed

Bathroom sanitary appliances installed

Installation of bathroom appliances ongoing

Walls & ceilings plastered to stairwell

Water cylinder and ventilation unit installed

Installation of water cylinder ongoing

2<sup>nd</sup> coat decoration

Worktops loaded for installation

2<sup>nd</sup> coat decoration

Apartment doors & ironmongery installed

Apartment doors & ironmongery installed