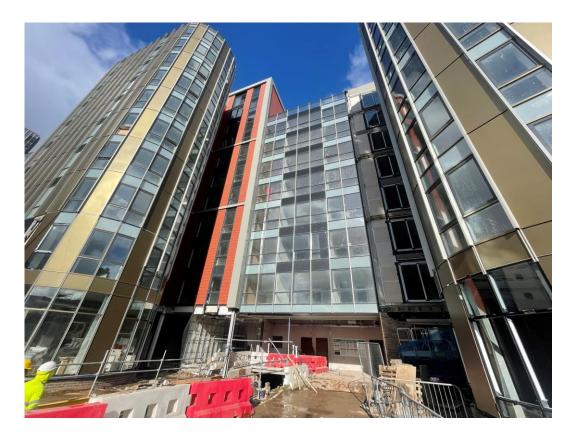

External cladding remedial works

Caryl Street site view

External cladding remedial works

External cladding remedial works

External cladding remedial works

External cladding installation

Soffit cladding rail installed

Soffit rain screen cladding installed

External cladding remedial works

External cladding remedial works

Window & glazing installation ongoing

Brindley Street elevation insulation & brickwork ongoing

FEBRUARY 2022