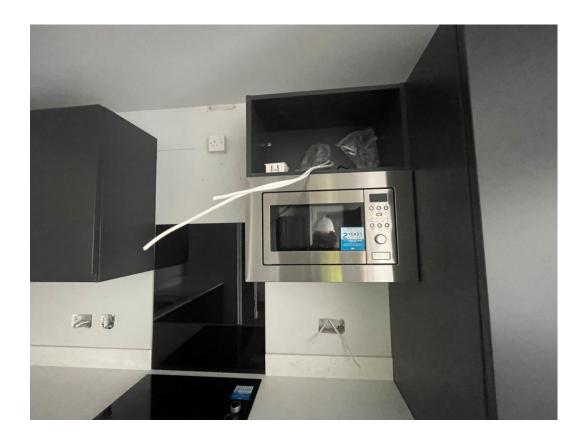

Walls boarded to circulation areas

Walls skimmed to circulation areas

Block A – Kitchens installed

Block A - apartment doors & ironmongery installed

Block A – Kitchens installed

Block A – Kitchens installed

Apartment decoration ongoing

Block A – Appliances installed

Block A – Feature walls

Block A – Feature walls

Block A – Feature walls

Block A – Feature walls

Block A – Feature walls

Block A – Feature walls