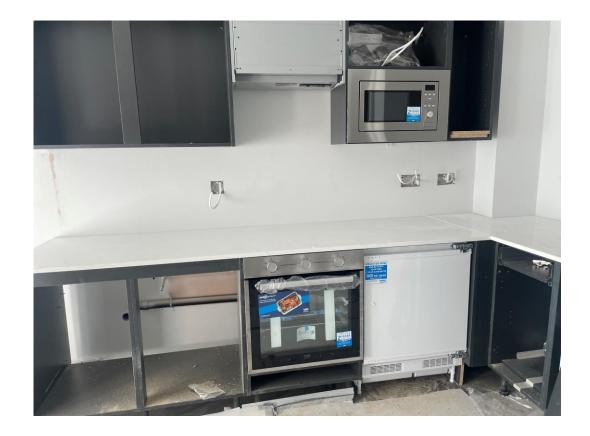

Walls boarded to circulation areas

Walls skimmed to circulation areas

Block A – Kitchens installed

Block A - apartment doors & ironmongery installed

Block A – Kitchens installed

Block A – Kitchens installed

Apartment decoration ongoing

Block A – Appliances installed

Block A – Feature walls

Block A – Feature walls

Block A – Feature walls

Block A – Feature walls

Block A – Feature walls

Block A – Feature walls