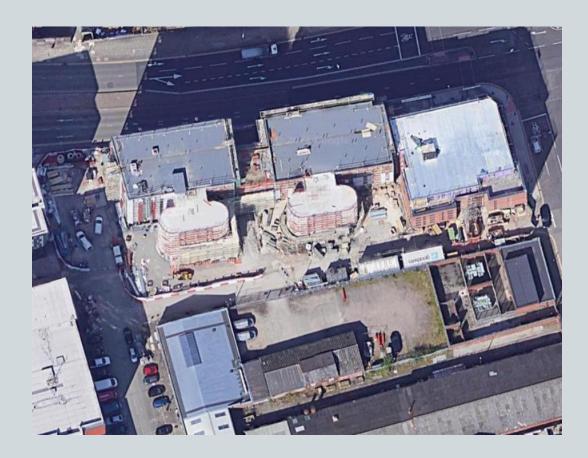

#### New Build Development to Create Residential Apartments Commercial Units & Basement Parking

Land at corner of Parliament Street & Caryl Street, Liverpool L8 5RW