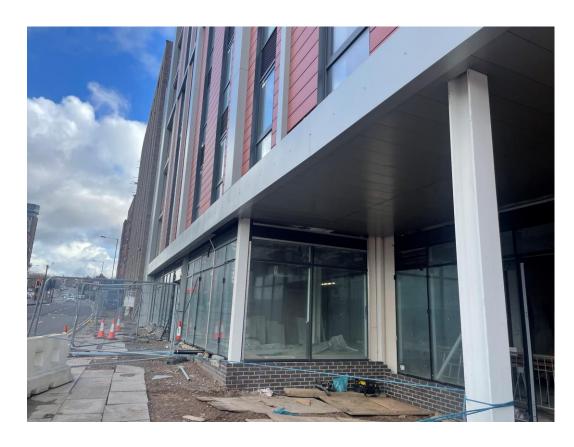

Parliament Street site view

Parliament Street site view

Parliament Street site view

Parliament Street site view

Parliament Street site view

Parliament Street site view

Parliament Street site view

Parliament Street site view

External cladding remedial works

Caryl Street site view

External cladding remedial works

External cladding remedial works

External cladding remedial works

External cladding installation

Soffit cladding rail installed

Soffit rain screen cladding installed

External cladding remedial works

External cladding remedial works

Window & glazing installation ongoing

Brindley Street elevation insulation & brickwork ongoing

FEBRUARY 2022