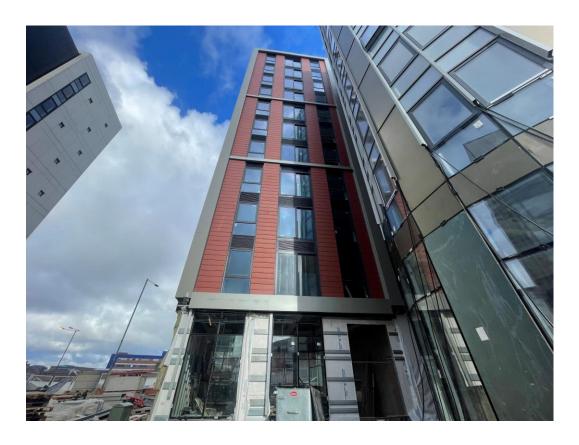

## **Building Structure**

The Summit, Liverpool New Build Development

# Sub-Structure & Super-Structure Construction Progress

|                                                            | Original Scheme | On-site Progression |
|------------------------------------------------------------|-----------------|---------------------|
| Underground drainage                                       | 100% complete   | 100% complete       |
| Floor slab construction                                    | 100% complete   | 100% complete       |
| Steel frame structure                                      | 100% complete   | 100% complete       |
| Upper suspended steel floor structure                      | 100% complete   | 100% complete       |
| Internal staircase structure                               | 100% complete   | 100% complete       |
| Sub-structure masonry walls                                | 100% complete   | 100% complete       |
| Fire coating steel framework                               | 95% complete    | 95% complete        |
| Structural framework forming external walls                | 100% complete   | 100% complete       |
| Scaffolding & mast climber access                          | 100% complete   | 100% complete       |
| Flat roof structure                                        | 100% complete   | 100% complete       |
| Flat roof coverings including balconies                    | 95% complete    | 95% complete        |
| Weatherboarding                                            | 100% complete   | 100% complete       |
| External windows /doors & curtain walling                  | 90% complete    | 90% complete        |
| External wall insulation & cladding                        | 80% complete    | 85% complete        |
| External wall insulation & cladding investigation & repair | 0% complete     | 85% complete        |
| Mansafe system                                             | 98% complete    | 98% complete        |
| Brick Work & insulation to elevations                      | 80% complete    | 15% complete        |