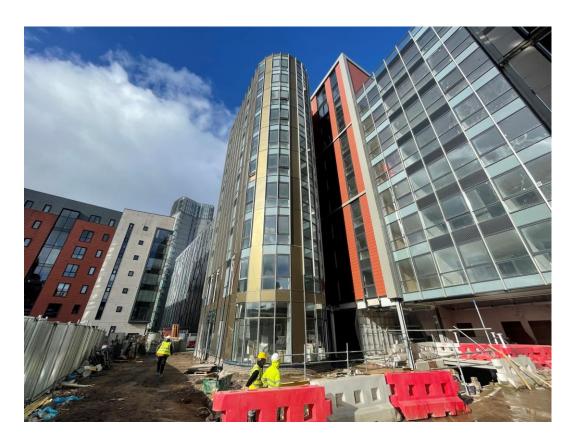

Parliament Street site view

Parliament Street site view

Parliament Street site view

Parliament Street site view

Parliament Street site view

Parliament Street site view

Parliament Street site view

Parliament Street site view

External cladding remedial works

Caryl Street site view

External cladding remedial works

External cladding remedial works

External cladding remedial works

External cladding installation

Soffit cladding rail installed