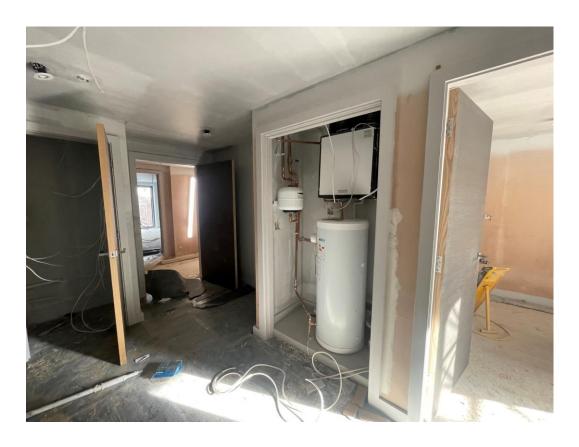

Water cylinder and ventilation unit installed

Carpets installed

Bathroom mirrors installed

Bathroom sanitary appliances installed

Bathroom sanitary appliances installed

Bathroom sanitary appliances installed

Bathroom sanitary appliances installed

Bathroom sanitary appliances installed

Installation of bathroom appliances ongoing

Walls & ceilings plastered to stairwell

Water cylinder and ventilation unit installed