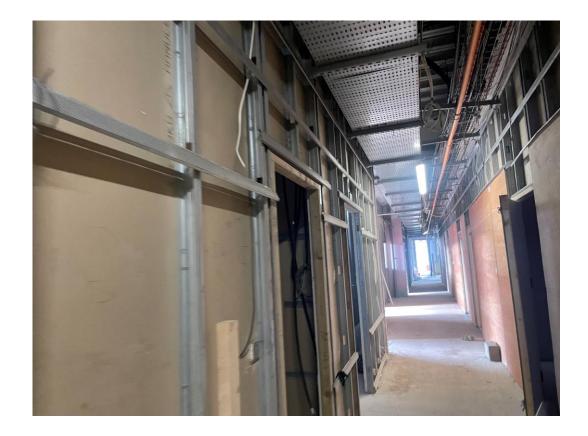

Partition & pattress installed to stairwell

Partition & pattress installed to stairwell

Sprinkler system installation

Stairwell wall boarding installed

Ceiling grid installed

Walls plastered to stairwell

2<sup>nd</sup> coat decoration

Walls boarded to circulation areas

Walls skimmed to circulation areas

Block A – Kitchens installed

Block A - apartment doors & ironmongery installed

Block A – Kitchens installed

Block A – Kitchens installed