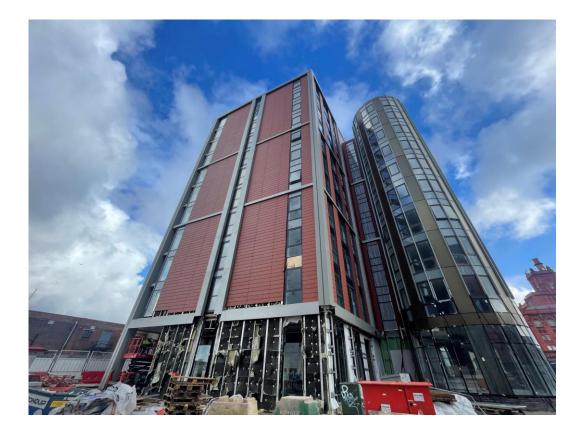

## **Building Structure**

The Summit, Liverpool New Build Development

# Sub-Structure & Super-Structure Construction Progress

|                                                            | Original Scheme | On-site Progression |
|------------------------------------------------------------|-----------------|---------------------|
| Underground drainage                                       | 100% complete   | 100% complete       |
| Floor slab construction                                    | 100% complete   | 100% complete       |
| Steel frame structure                                      | 100% complete   | 100% complete       |
| Upper suspended steel floor structure                      | 100% complete   | 100% complete       |
| Internal staircase structure                               | 100% complete   | 100% complete       |
| Sub-structure masonry walls                                | 100% complete   | 100% complete       |
| Fire coating steel framework                               | 95% complete    | 95% complete        |
| Structural framework forming external walls                | 100% complete   | 100% complete       |
| Scaffolding & mast climber access                          | 100% complete   | 100% complete       |
| Flat roof structure                                        | 100% complete   | 100% complete       |
| Flat roof coverings including balconies                    | 95% complete    | 95% complete        |
| Weatherboarding                                            | 100% complete   | 100% complete       |
| External windows /doors & curtain walling                  | 90% complete    | 90% complete        |
| External wall insulation & cladding                        | 80% complete    | 85% complete        |
| External wall insulation & cladding investigation & repair | 0% complete     | 85% complete        |
| Mansafe system                                             | 98% complete    | 98% complete        |
| Brick Work & insulation to elevations                      | 80% complete    | 15% complete        |