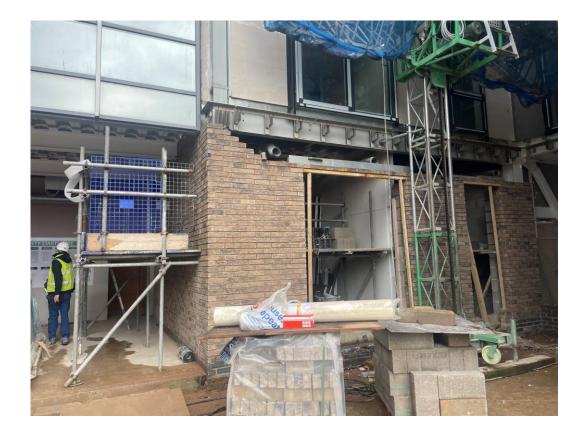

External cladding remedial works

Caryl Street site view

External cladding remedial works

External cladding remedial works

External cladding remedial works

External cladding installation

Soffit cladding rail installed

Soffit rain screen cladding installed

External cladding remedial works

External cladding remedial works

Window & glazing installation ongoing

Brindley Street elevation insulation & brickwork ongoing

FEBRUARY 2022

Curtain wall installation Brickwork installation

Man safe system in place

Man safe system in place

Brickwork installation to basement ramp

Brickwork installation to basement ramp

Blockwork installation commenced