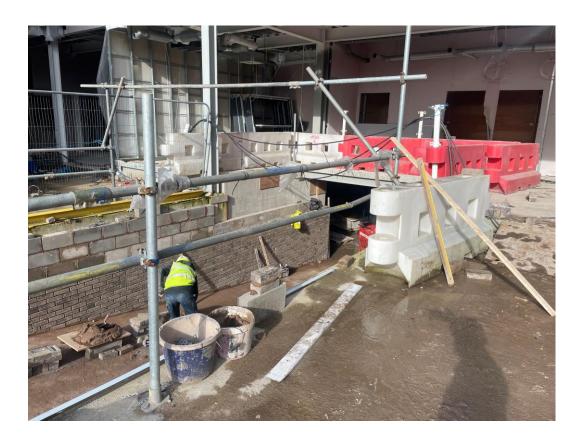

Curtain wall installation Brickwork installation

Man safe system in place

Man safe system in place

Brickwork installation to basement ramp

Brickwork installation to basement ramp

Blockwork installation commenced

Ground Floor site activity

Ground Floor site activity

Ground Floor site activity