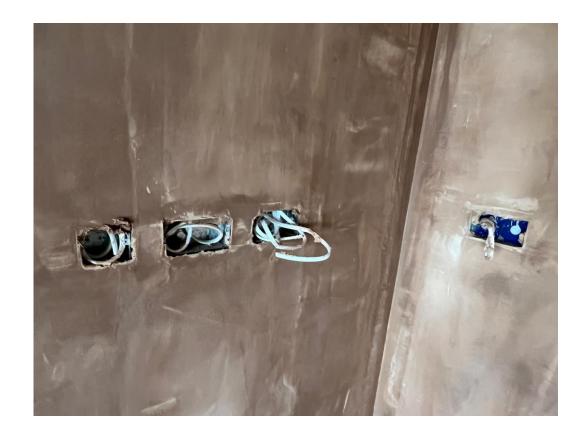

2<sup>nd</sup> coat decoration

2<sup>nd</sup> Fix electrics to feature wall

2<sup>nd</sup> Fix electrics to feature wall

Apartment doors installed

Carpets installed

JANUARY 2022

2<sup>nd</sup> coat decoration Carpets installed

2<sup>nd</sup> fix electrics completed to feature wall

2<sup>nd</sup> fix electrics to kitchen

Decoration to apartments

Carpets installed

Decoration to apartment ceilings

2<sup>nd</sup> fix joinery installed