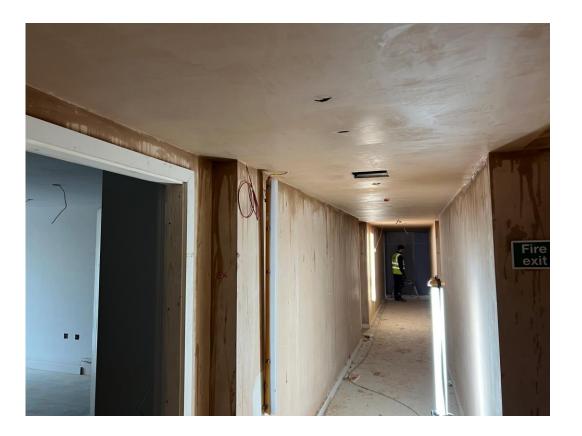

Partition & pattress installed to stairwell

Partition & pattress installed to stairwell

Stairwell wallboarding installed

Block B – Wall boarding to corridors

Block B – Wall boarding to corridors

Block B – Walls skimmed to corridors

Block B – Walls skimmed to corridors

Block B – Ceilings boarded to corridors

Block B – Walls skimmed to corridors

Block B – Ceilings skimmed to corridors

Block A – Ceilings decorated to corridors

Block B – Ceilings skimmed to corridors