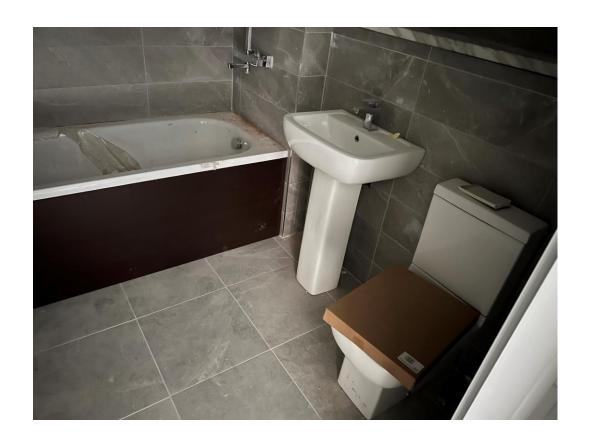

Bathroom sanitary appliances installed

Bath & panel installed

Bathroom sanitary appliances installed

Bathroom vanity shelf installed

Bathroom sanitary appliances installed

Bathroom sanitary appliances installed

Bathroom sanitary appliances installed

Shower bar installed

Water cylinder and ventilation unit installed

Water cylinder and ventilation unit installed

Electrical lighting installation commenced

Kitchen socket electrics commenced