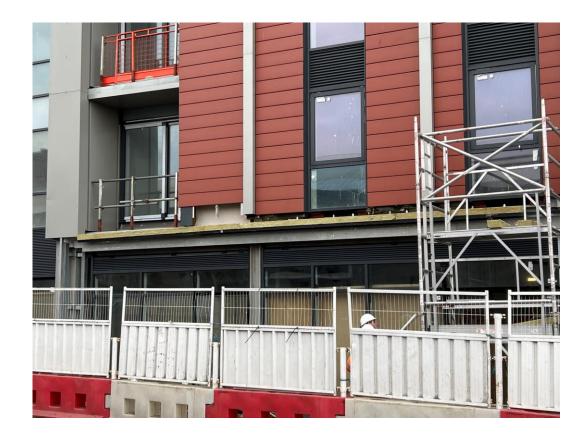

Parliament Street site view Parliament Street site view

External cladding remedial works

Parliament Street site view

Brick remedial works to Parliament Street Elevation

Cladding remedial works to Parliament Street Elevation

Parliament Street site view

Parliament Street site view

Parliament Street site view

Caryl Street site view

Development viewed from Caryl Street

Caryl Street Elevation – cladding remedial works

Caryl Street Elevation – cladding remedial works

External cladding remedial works

Curtain walling installation to ground level

External cladding remedial works

External cladding remedial works

External cladding remedial works

External cladding remedial works