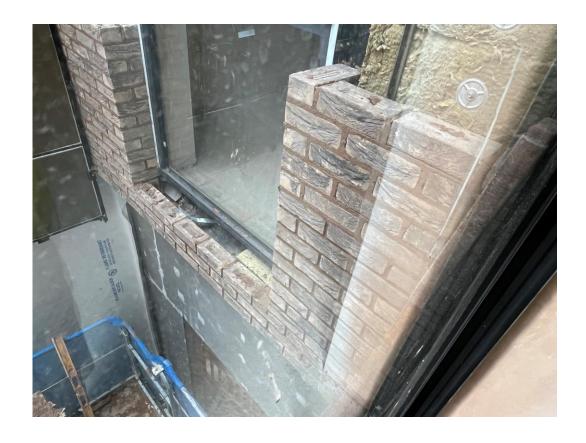

Parliament Street site view Parliament Street site view

External cladding remedial works

Parliament Street site view

Brick remedial works to Parliament Street Elevation

Cladding remedial works to Parliament Street Elevation

Parliament Street site view

Parliament Street site view

Parliament Street site view

Caryl Street site view

Development viewed from Caryl Street

Caryl Street Elevation – cladding remedial works

Caryl Street Elevation – cladding remedial works