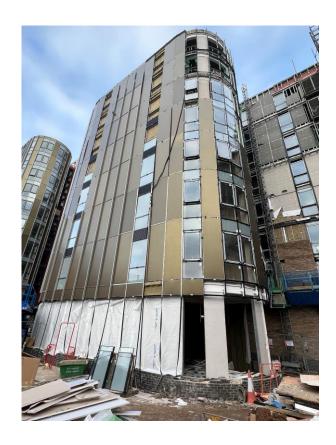

Parliament Street site view Parliament Street site view

External cladding remedial works

Parliament Street site view

Brick remedial works to Parliament Street Elevation

Cladding remedial works to Parliament Street Elevation

External cladding remedial works

Curtain walling installation to ground level

External cladding remedial works

External cladding remedial works

External cladding remedial works

External cladding remedial works