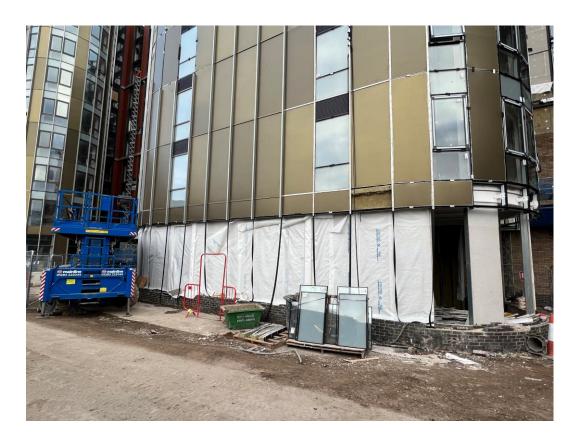

Parliament Street site view Parliament Street site view

External cladding remedial works

Parliament Street site view

Brick remedial works to Parliament Street Elevation

Cladding remedial works to Parliament Street Elevation

Parliament Street site view

Parliament Street site view

Parliament Street site view

Caryl Street site view

Development viewed from Caryl Street

Caryl Street Elevation – cladding remedial works

Caryl Street Elevation – cladding remedial works

External cladding remedial works

Curtain walling installation to ground level

External cladding remedial works

External cladding remedial works

External cladding remedial works

External cladding remedial works