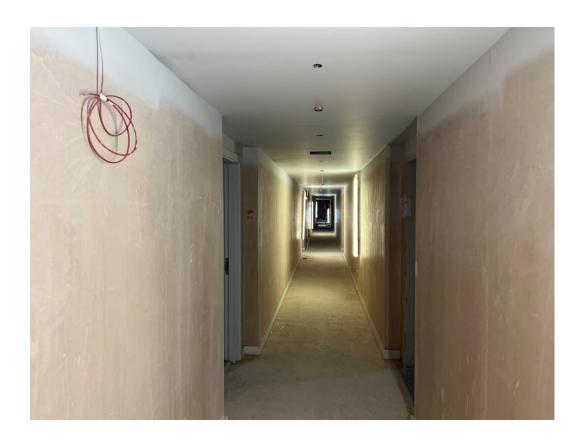

Partition & pattress installed to stairwell

Partition & pattress installed to stairwell

Stairwell wallboarding installed

Block B – Wall boarding to corridors

Block B – Wall boarding to corridors

Block B – Walls skimmed to corridors

Block B – Walls skimmed to corridors

Block B – Ceilings boarded to corridors

Block B – Walls skimmed to corridors

Block B – Ceilings skimmed to corridors

Block A – Ceilings decorated to corridors

Block B – Ceilings skimmed to corridors