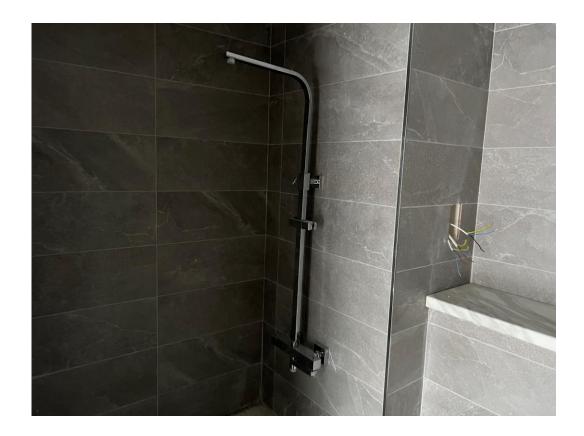

Bathroom sanitary appliances installed

Shower bar installed

Water cylinder and ventilation unit installed

Water cylinder and ventilation unit installed

Electrical lighting installation commenced

Kitchen socket electrics commenced