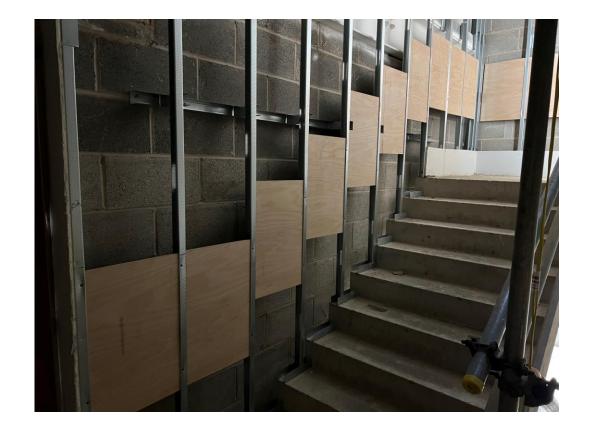

Partition & pattress installed to stairwell

Partition & pattress installed to stairwell

Stairwell wallboarding installed

Block B – Wall boarding to corridors

Block B – Wall boarding to corridors

Block B – Walls skimmed to corridors