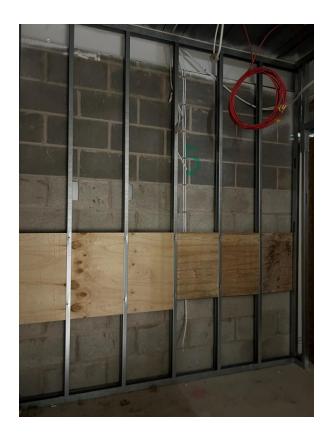

Partition & pattress installed to stairwell

Partition & pattress installed to stairwell

Stairwell wallboarding installed

Block B – Wall boarding to corridors

Block B – Wall boarding to corridors

Block B – Walls skimmed to corridors