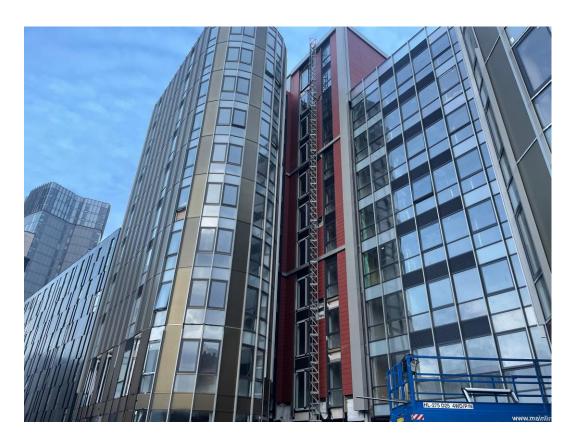

## **Building Structure**

The Summit, Liverpool New Build Development

# Sub-Structure & Super-Structure Construction Progress

ECEMBER 2021

|                                                            | Original Scheme | On-site Progression |
|------------------------------------------------------------|-----------------|---------------------|
| Underground drainage                                       | 100% complete   | 100% complete       |
| Floor slab construction                                    | 100% complete   | 100% complete       |
| Steel frame structure                                      | 100% complete   | 100% complete       |
| Upper suspended steel floor structure                      | 100% complete   | 100% complete       |
| Internal staircase structure                               | 100% complete   | 100% complete       |
| Sub-structure masonry walls                                | 100% complete   | 100% complete       |
| Fire coating steel framework                               | 95% complete    | 95% complete        |
| Structural framework forming external walls                | 100% complete   | 100% complete       |
| Scaffolding & mast climber access                          | 100% complete   | 100% complete       |
| Flat roof structure                                        | 100% complete   | 100% complete       |
| Flat roof coverings including balconies                    | 95% complete    | 95% complete        |
| Weatherboarding                                            | 100% complete   | 100% complete       |
| External windows /doors & curtain walling                  | 90% complete    | 90% complete        |
| External wall insulation & cladding                        | 80% complete    | 80% complete        |
| External wall insulation & cladding investigation & repair | 0% complete     | 75% complete        |
| Mansafe system                                             | 98% complete    | 98% complete        |
|                                                            |                 |                     |