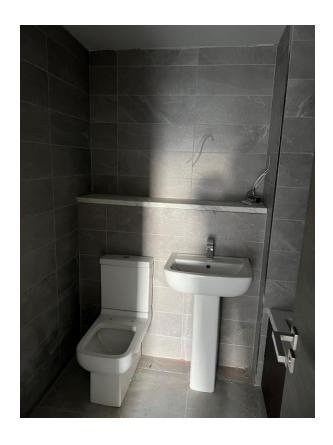

Bathroom sanitary appliances installed

Bath & panel installed

Bathroom sanitary appliances installed

Bathroom vanity shelf installed

Bathroom sanitary appliances installed

Bathroom sanitary appliances installed

Bathroom sanitary appliances installed

Shower bar installed

Water cylinder and ventilation unit installed

Water cylinder and ventilation unit installed

Electrical lighting installation commenced

Kitchen socket electrics commenced