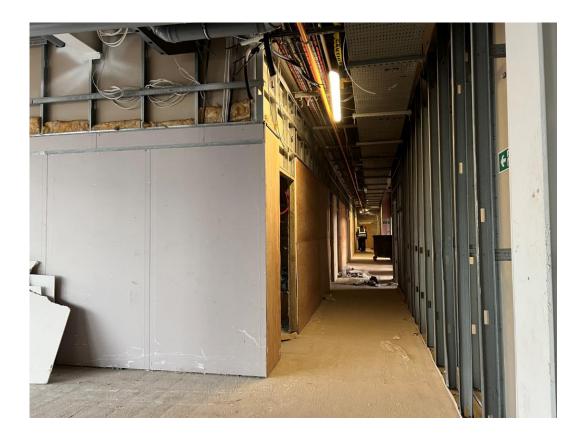

Partition & pattress installed to stairwell

Partition & pattress installed to stairwell

Stairwell wallboarding installed

Block B – Wall boarding to corridors

Block B – Wall boarding to corridors

Block B – Walls skimmed to corridors