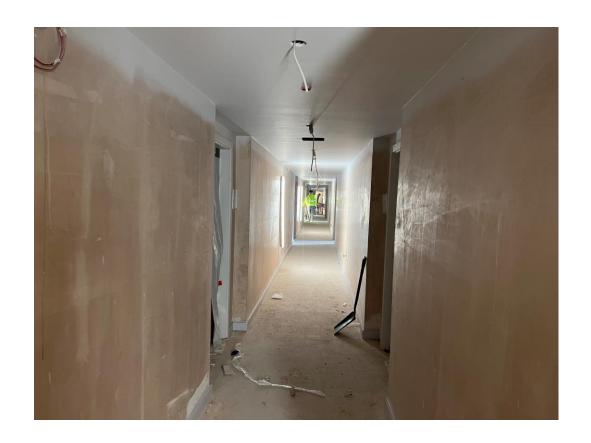

Partition & pattress installed to stairwell

Partition & pattress installed to stairwell

Stairwell wallboarding installed

Block B – Wall boarding to corridors

Block B – Wall boarding to corridors

Block B – Walls skimmed to corridors

Block B – Walls skimmed to corridors

Block B – Ceilings boarded to corridors

Block B – Walls skimmed to corridors

Block B – Ceilings skimmed to corridors

Block A – Ceilings decorated to corridors

Block B – Ceilings skimmed to corridors