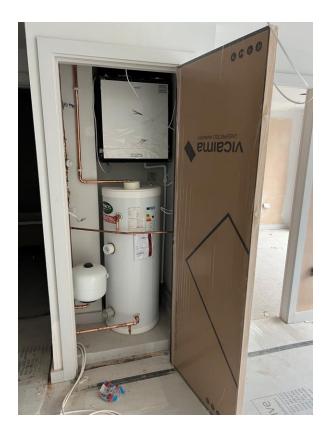

Bathroom sanitary appliances installed

Shower bar installed

Water cylinder and ventilation unit installed

Water cylinder and ventilation unit installed

Electrical lighting installation commenced

Kitchen socket electrics commenced