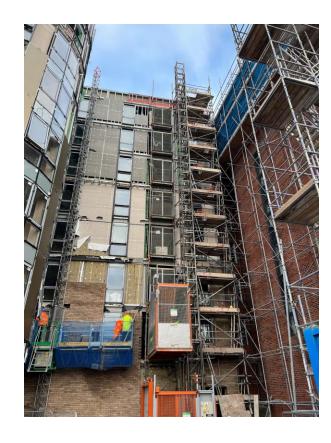

Parliament Street site view Parliament Street site view

External cladding remedial works

Parliament Street site view

Brick remedial works to Parliament Street Elevation

Cladding remedial works to Parliament Street Elevation

Parliament Street site view

Parliament Street site view

Parliament Street site view

Caryl Street site view

Development viewed from Caryl Street

Caryl Street Elevation – cladding remedial works

Caryl Street Elevation – cladding remedial works

External cladding remedial works

Curtain walling installation to ground level

External cladding remedial works

External cladding remedial works

External cladding remedial works

External cladding remedial works