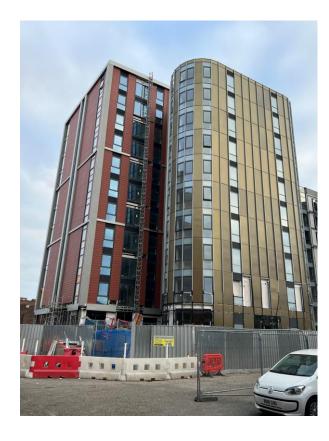

## **Building Structure**

The Summit, Liverpool New Build Development

Parliament Street site view Parliament Street site view

External cladding remedial works

Parliament Street site view

Brick remedial works to Parliament Street Elevation

Cladding remedial works to Parliament Street Elevation

Parliament Street site view

Parliament Street site view

Parliament Street site view

Caryl Street site view

Development viewed from Caryl Street

Caryl Street Elevation – cladding remedial works

Caryl Street Elevation – cladding remedial works