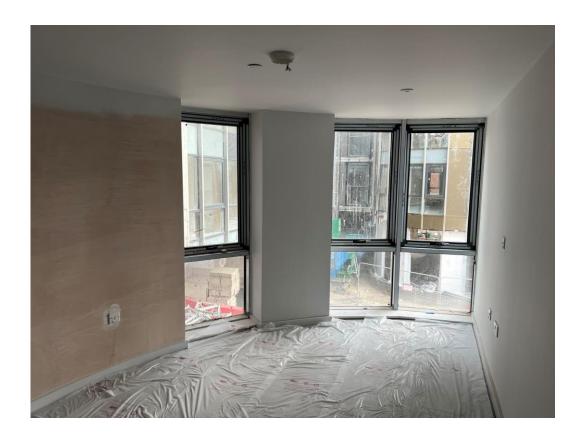

### Internal Fit-out Construction Progress

DECEMBER 2021

|                                     | Original Scheme | On-site Progression |
|-------------------------------------|-----------------|---------------------|
| Core drilling for services          | 100% complete   | 100% complete       |
| Riser installation                  | 100% complete   | 100% complete       |
| Lift installation                   | 98% complete    | 98% complete        |
| Above ground drainage               | 95% complete    | 95% complete        |
| Partition walls installation        | 100% complete   | 100% complete       |
| Apartment ceiling installation      | 100% complete   | 100% complete       |
| Plaster finishes walls and ceilings | 100% complete   | 100% complete       |
| First fix electrical                | 100% complete   | 100% complete       |
| First fix plumbing and heating      | 90% complete    | 67% complete        |
| Kitchen units and appliances        | 60% complete    | 5% complete         |
| Doorframes                          | 70% complete    | 64% complete        |
| Skirting and architrave             | 60% complete    | 58% complete        |
| Bathroom sanitary fittings          | 60% complete    | 56% complete        |
| Wall and floor tiling               | 60% complete    | 71% complete        |
| Carpet and floor finishes           | 50% complete    | 58% complete        |
| Doors and ironmongery               | 50% complete    | 38% complete        |
| Decorations                         | 50% complete    | 45% complete        |
| Second fix electrical               | 60% complete    | 33% complete        |
| Second fix plumbing and heating     | 60% complete    | 38% complete        |
| General fixtures and fittings       | 0% complete     | 0% complete         |