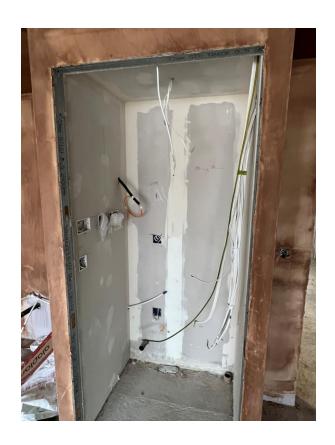

2<sup>nd</sup> coat decoration

2<sup>nd</sup> Fix electrics to feature wall

2<sup>nd</sup> Fix electrics to feature wall

Apartment doors installed

Carpets installed

JANUARY 2022

2<sup>nd</sup> coat decoration Carpets installed

2<sup>nd</sup> fix electrics completed to feature wall

2<sup>nd</sup> fix electrics to kitchen

Decoration to apartments

Carpets installed

Decoration to apartment ceilings

2<sup>nd</sup> fix joinery installed