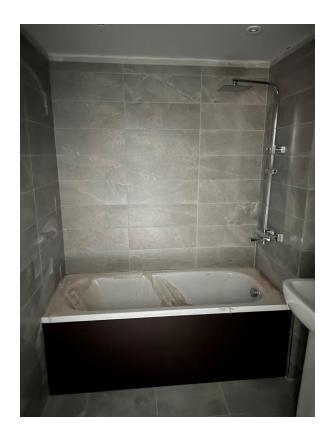

Bathroom sanitary appliances installed

Bath & panel installed

Bathroom sanitary appliances installed

Bathroom vanity shelf installed

Bathroom sanitary appliances installed

Bathroom sanitary appliances installed

Bathroom sanitary appliances installed

Shower bar installed

Water cylinder and ventilation unit installed

Water cylinder and ventilation unit installed

Electrical lighting installation commenced

Kitchen socket electrics commenced