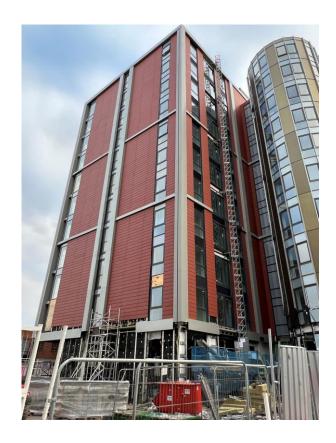

## **Building Structure**

The Summit, Liverpool New Build Development

# Sub-Structure & Super-Structure Construction Progress

ECEMBER 2021

|                                                            | Original Scheme | On-site Progression |
|------------------------------------------------------------|-----------------|---------------------|
| Underground drainage                                       | 100% complete   | 100% complete       |
| Floor slab construction                                    | 100% complete   | 100% complete       |
| Steel frame structure                                      | 100% complete   | 100% complete       |
| Upper suspended steel floor structure                      | 100% complete   | 100% complete       |
| Internal staircase structure                               | 100% complete   | 100% complete       |
| Sub-structure masonry walls                                | 100% complete   | 100% complete       |
| Fire coating steel framework                               | 95% complete    | 95% complete        |
| Structural framework forming external walls                | 100% complete   | 100% complete       |
| Scaffolding & mast climber access                          | 100% complete   | 100% complete       |
| Flat roof structure                                        | 100% complete   | 100% complete       |
| Flat roof coverings including balconies                    | 95% complete    | 95% complete        |
| Weatherboarding                                            | 100% complete   | 100% complete       |
| External windows /doors & curtain walling                  | 90% complete    | 90% complete        |
| External wall insulation & cladding                        | 80% complete    | 80% complete        |
| External wall insulation & cladding investigation & repair | 0% complete     | 75% complete        |
| Mansafe system                                             | 98% complete    | 98% complete        |
|                                                            |                 |                     |