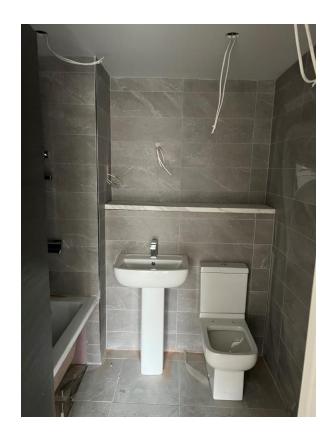

Bathroom sanitary appliances installed

Bath & panel installed

Bathroom sanitary appliances installed

Bathroom vanity shelf installed

Bathroom sanitary appliances installed

Bathroom sanitary appliances installed

Bathroom sanitary appliances installed

Shower bar installed

Water cylinder and ventilation unit installed

Water cylinder and ventilation unit installed

Electrical lighting installation commenced

Kitchen socket electrics commenced