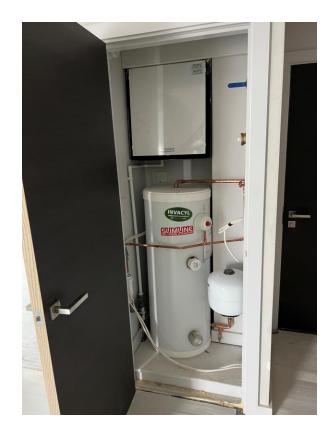

Bathroom sanitary appliances installed

Shower bar installed

Water cylinder and ventilation unit installed

Water cylinder and ventilation unit installed

Electrical lighting installation commenced

Kitchen socket electrics commenced