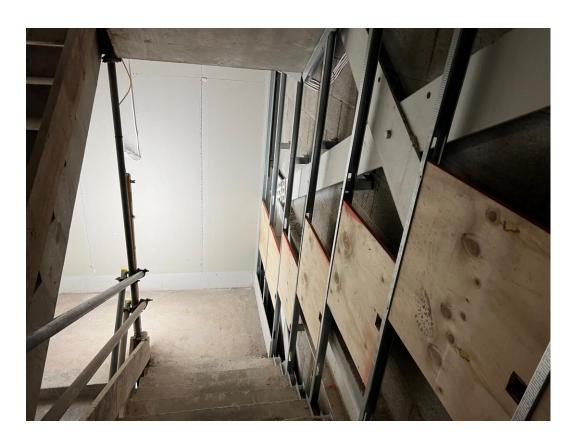

Partition & pattress installed to stairwell

Partition & pattress installed to stairwell

Stairwell wallboarding installed

Block B – Wall boarding to corridors

Block B – Wall boarding to corridors

Block B – Walls skimmed to corridors