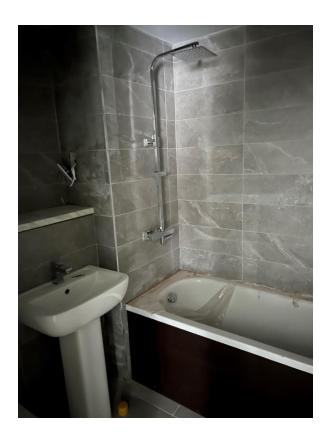

Bathroom sanitary appliances installed

Bath & panel installed

Bathroom sanitary appliances installed

Bathroom vanity shelf installed

Bathroom sanitary appliances installed

Bathroom sanitary appliances installed

Bathroom sanitary appliances installed

Shower bar installed

Water cylinder and ventilation unit installed

Water cylinder and ventilation unit installed

Electrical lighting installation commenced

Kitchen socket electrics commenced