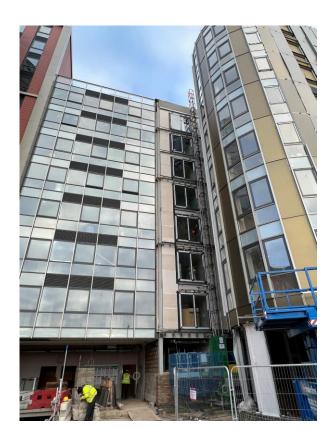

Parliament Street site view Parliament Street site view

External cladding remedial works

Parliament Street site view

Brick remedial works to Parliament Street Elevation

Cladding remedial works to Parliament Street Elevation

Parliament Street site view

Parliament Street site view

Parliament Street site view

Caryl Street site view

Development viewed from Caryl Street

Caryl Street Elevation – cladding remedial works

Caryl Street Elevation – cladding remedial works

External cladding remedial works

Curtain walling installation to ground level

External cladding remedial works

External cladding remedial works

External cladding remedial works

External cladding remedial works