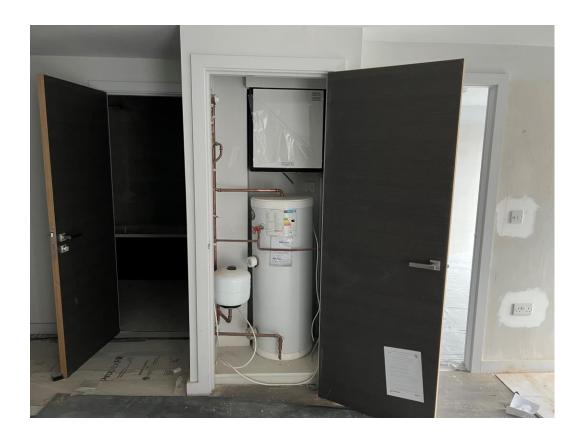

Bathroom sanitary appliances installed

Shower bar installed

Water cylinder and ventilation unit installed

Water cylinder and ventilation unit installed

Electrical lighting installation commenced

Kitchen socket electrics commenced