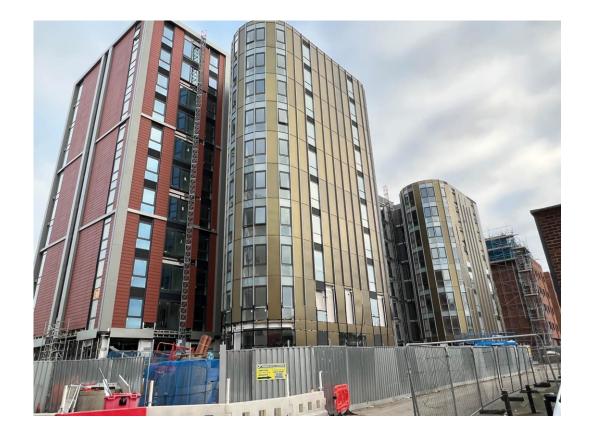

## **Building Structure**

The Summit, Liverpool New Build Development

Parliament Street site view Parliament Street site view

External cladding remedial works

Parliament Street site view

Brick remedial works to Parliament Street Elevation

Cladding remedial works to Parliament Street Elevation

Parliament Street site view

Parliament Street site view

Parliament Street site view

Caryl Street site view

Development viewed from Caryl Street

Caryl Street Elevation – cladding remedial works

Caryl Street Elevation – cladding remedial works