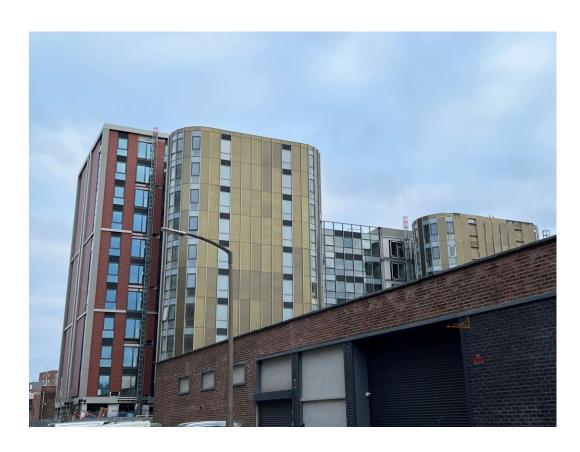

## **Building Structure**

The Summit, Liverpool New Build Development

Parliament Street site view Parliament Street site view

External cladding remedial works

Parliament Street site view

Brick remedial works to Parliament Street Elevation

Cladding remedial works to Parliament Street Elevation

Parliament Street site view

Parliament Street site view

Parliament Street site view

Caryl Street site view

Development viewed from Caryl Street

Caryl Street Elevation – cladding remedial works

Caryl Street Elevation – cladding remedial works