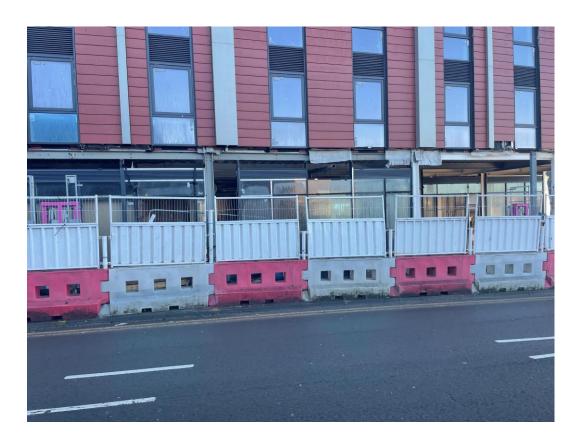

Development viewed from Parliament Street

Street hoarding in place on Parliament square

Street hoarding in place on Parliament square

Development viewed from Caryl Street

Development viewed from Caryl Street