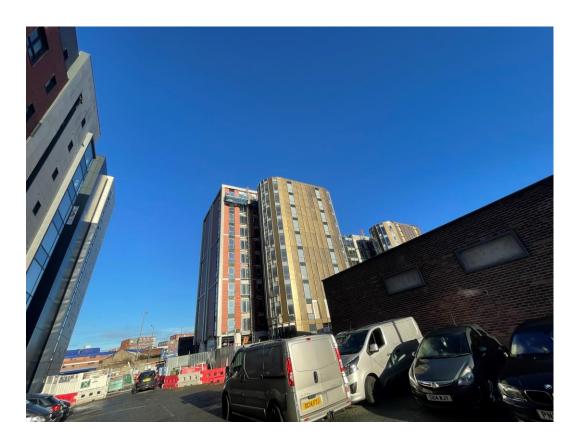

Development viewed from Parliament Street

Street hoarding in place on Parliament square

Street hoarding in place on Parliament square

Development viewed from Caryl Street

Development viewed from Caryl Street

External Cladding remedial works ongoing

External Cladding remedial works ongoing

Development viewed from Caryl Street

External Cladding remedial works ongoing

External Cladding remedial works ongoing

Curtain walling installation to ground floor ongoing