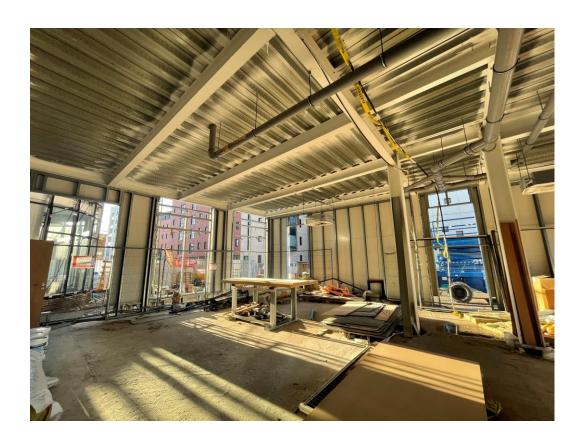

## **Building Structure**

The Summit, Liverpool New Build Development

# Sub-Structure & Super-Structure Construction Progress

|                                                            | Original Scheme | On-site Progression |
|------------------------------------------------------------|-----------------|---------------------|
| Underground drainage                                       | 100% complete   | 100% complete       |
| Floor slab construction                                    | 100% complete   | 100% complete       |
| Steel frame structure                                      | 100% complete   | 100% complete       |
| Upper suspended steel floor structure                      | 100% complete   | 100% complete       |
| Internal staircase structure                               | 100% complete   | 100% complete       |
| Sub-structure masonry walls                                | 100% complete   | 100% complete       |
| Fire coating steel framework                               | 95% complete    | 95% complete        |
| Fire coating repairs                                       | 0% complete     | 0% complete         |
| Structural framework forming external walls                | 100% complete   | 100% complete       |
| Scaffolding & mast climber access                          | 100% complete   | 100% complete       |
| Flat roof structure                                        | 100% complete   | 100% complete       |
| Flat roof coverings including balconies                    | 95% complete    | 95% complete        |
| Weatherboarding                                            | 100% complete   | 100% complete       |
| External windows /doors & curtain walling                  | 90% complete    | 90% complete        |
| External wall insulation & cladding                        | 80% complete    | 80% complete        |
| External wall insulation & cladding investigation & repair | 0% complete     | 65% complete        |
| Mansafe system                                             | 98% complete    | 98% complete        |