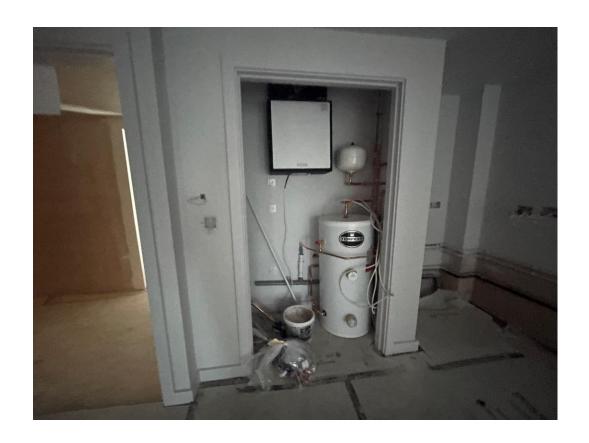

Carpets installation ongoing

Ventilation system & water cylinder installation ongoing

Carpets onsite ready for installation

Carpets installation ongoing

Carpets onsite ready for installation

Sanitary & vanity shelf installation ongoing

Bathroom installation nearing completion

Bath panel installed

Water cylinder onsite ready for installation

Ventilation system installation ongoing

Ventilation system & water cylinder installation ongoing

Ventilation system & water cylinder installation ongoing

Ventilation system & water cylinder installation ongoing

Ventilation system & water cylinder installation ongoing

Ventilation system & water cylinder installation ongoing

Ventilation system installation ongoing