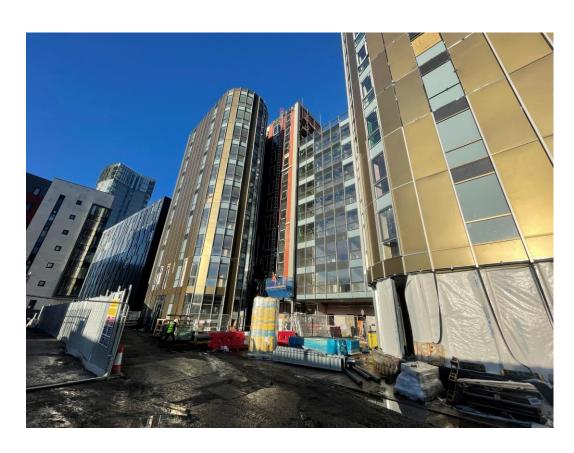

Development viewed from Parliament Street

Street hoarding in place on Parliament square

Street hoarding in place on Parliament square

Development viewed from Caryl Street

Development viewed from Caryl Street

External Cladding remedial works ongoing

External Cladding remedial works ongoing

Development viewed from Caryl Street

External Cladding remedial works ongoing

External Cladding remedial works ongoing

Curtain walling installation to ground floor ongoing