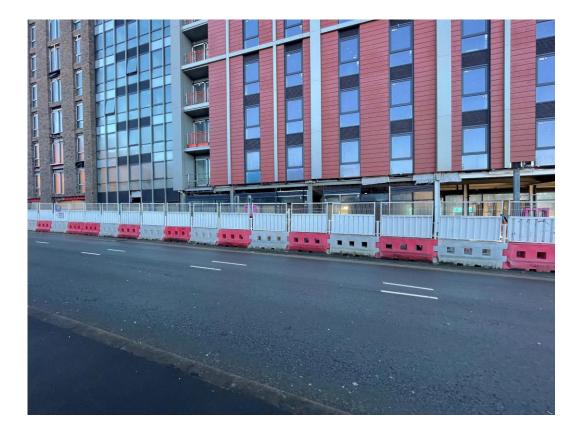

Development viewed from Parliament Street

Street hoarding in place on Parliament square

Street hoarding in place on Parliament square

Development viewed from Caryl Street

Development viewed from Caryl Street