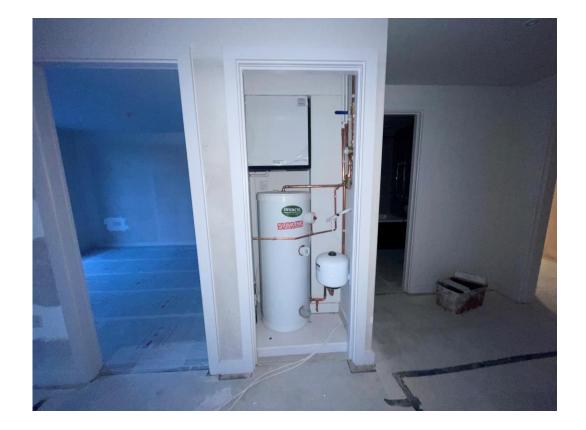

Bathroom installation nearing completion

Bath panel installed

Water cylinder onsite ready for installation

Ventilation system installation ongoing

Ventilation system & water cylinder installation ongoing

Ventilation system & water cylinder installation ongoing

Ventilation system & water cylinder installation ongoing

Ventilation system & water cylinder installation ongoing

Ventilation system & water cylinder installation ongoing

Ventilation system installation ongoing