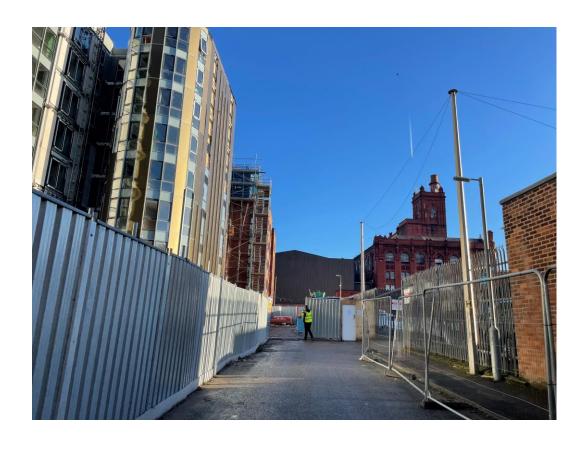

Development viewed from Parliament Street

Street hoarding in place on Parliament square

Street hoarding in place on Parliament square

Development viewed from Caryl Street

Development viewed from Caryl Street