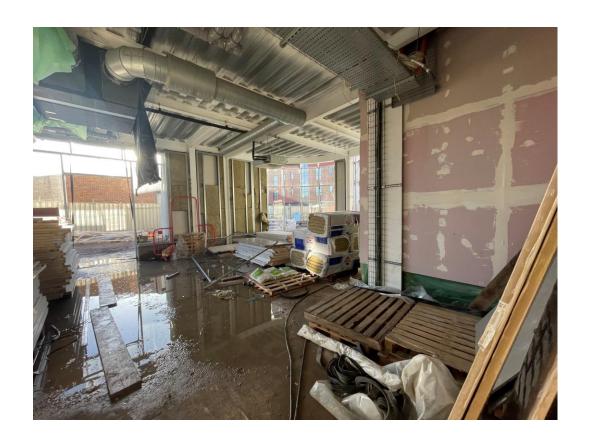

Development viewed from Parliament Street

Street hoarding in place on Parliament square

Street hoarding in place on Parliament square

Development viewed from Caryl Street

Development viewed from Caryl Street

External Cladding remedial works ongoing

External Cladding remedial works ongoing

Development viewed from Caryl Street

External Cladding remedial works ongoing

External Cladding remedial works ongoing

Curtain walling installation to ground floor ongoing