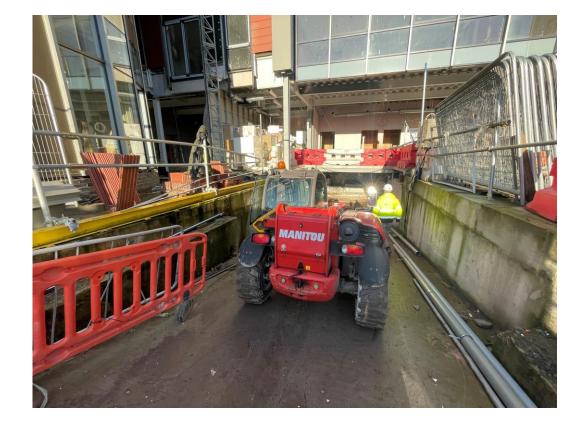

External Cladding remedial works ongoing

External Cladding remedial works ongoing

Development viewed from Caryl Street

External Cladding remedial works ongoing

External Cladding remedial works ongoing

Curtain walling installation to ground floor ongoing