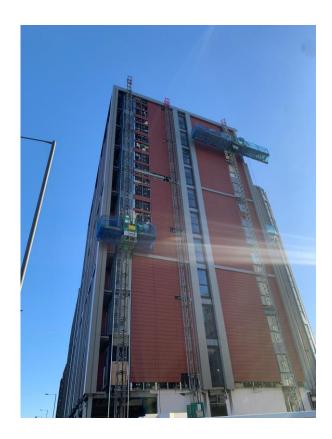

Development viewed from Parliament Street. External works ongoing

External cladding remedial works and reinstated

External cladding remedial works and reinstated

External cladding remedial works and reinstated

External cladding remedial works and reinstated

External cladding remedial works and reinstated

External cladding remedial works and reinstated

Hoist lift in operation