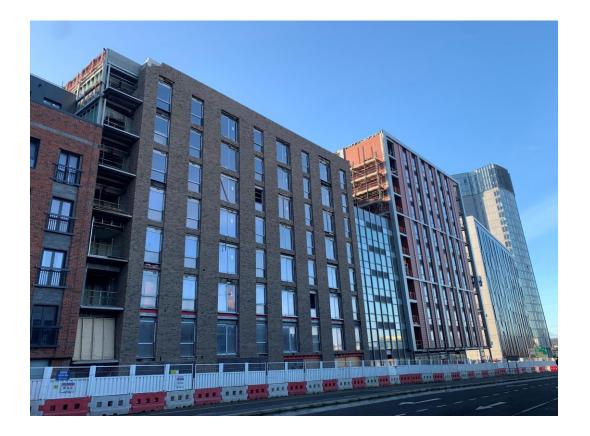

Development viewed Parliament Street

Development viewed Parliament Street

Development viewed Parliament Street

Development viewed from Parliament Street. External works ongoing

OCTOBER 2021

Development viewed from Parliament Street

Development viewed from Parliament Street

Scaffolding erected to terrace elevation. Cladding installation has commenced

Scaffolding erected to terrace elevation. Cladding installation has commenced

Development viewed from Parliament Street

Development viewed from Parliament Street

Site hoarding adjusted to facilitate curtain wall installation

Site hoarding adjusted to facilitate curtain wall installation

Development viewed from Parliament Street. External works ongoing

Development viewed from Parliament Street. External works ongoing

External cladding remedial works and reinstated

External cladding remedial works and reinstated

External cladding remedial works and reinstated