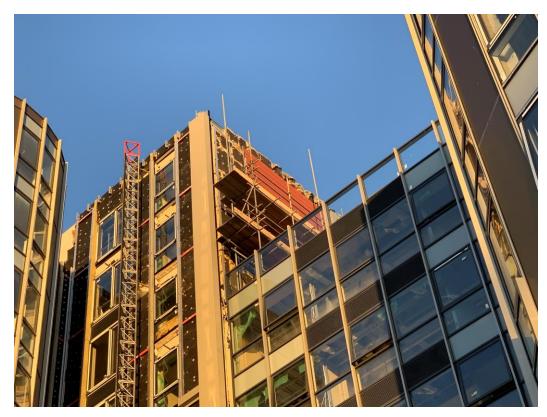

Development viewed from Parliament Street. External works ongoing

External cladding remedial works and reinstated

External cladding remedial works and reinstated

External cladding remedial works and reinstated

External cladding remedial works and reinstated

External cladding remedial works and reinstated

External cladding remedial works and reinstated

Hoist lift in operation