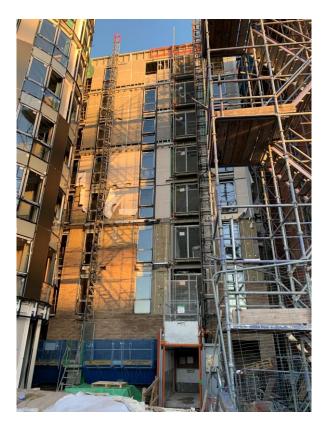

Development viewed from Parliament Street

Scaffolding erected to terrace elevation. Cladding installation has commenced

Scaffolding erected to terrace elevation. Cladding installation has commenced

Development viewed from Parliament Street

Development viewed from Parliament Street

Site hoarding adjusted to facilitate curtain wall installation

Site hoarding adjusted to facilitate curtain wall installation

Development viewed from Parliament Street. External works ongoing