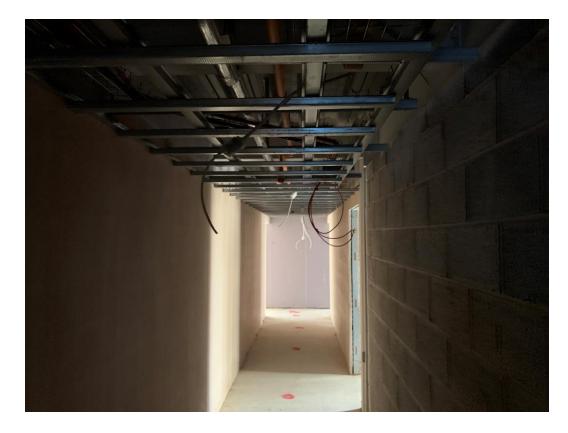

Fire stopping to apartment areas

Fire stopping in apartment areas

Fire stopping in apartment areas

Boarding to circulation areas ongoing

Metal ceiling grid erected to circulation area

Walls & ceiling skimmed. Floor finishes installed & protected

Walls & ceiling skimmed

Ceilings boarded and walls skimmed to circulation areas

Ceiling grid erected to circulation area

Celling grid installed to lift area

Lift area works ongoing

Ceilings boarded and walls skimmed to circulation areas