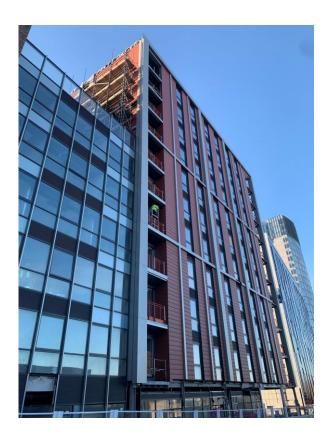

Development viewed from Parliament Street

Site hoarding adjusted to facilitate curtain wall installation

Site hoarding adjusted to facilitate curtain wall installation

Development viewed from Parliament Street. External works ongoing

Development viewed from Parliament Street. External works ongoing

External cladding remedial works and reinstated

External cladding remedial works and reinstated

External cladding remedial works and reinstated