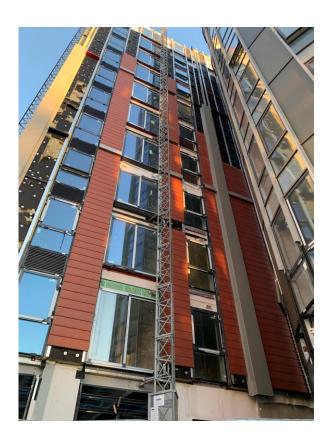

Development viewed Parliament Street

Development viewed Parliament Street

Development viewed Parliament Street

Development viewed from Parliament Street. External works ongoing

OCTOBER 2021

Development viewed from Parliament Street

Development viewed from Parliament Street

Scaffolding erected to terrace elevation. Cladding installation has commenced

Scaffolding erected to terrace elevation. Cladding installation has commenced

Development viewed from Parliament Street

Development viewed from Parliament Street

Site hoarding adjusted to facilitate curtain wall installation

Site hoarding adjusted to facilitate curtain wall installation

Development viewed from Parliament Street. External works ongoing

Development viewed from Parliament Street. External works ongoing

External cladding remedial works and reinstated

External cladding remedial works and reinstated

External cladding remedial works and reinstated