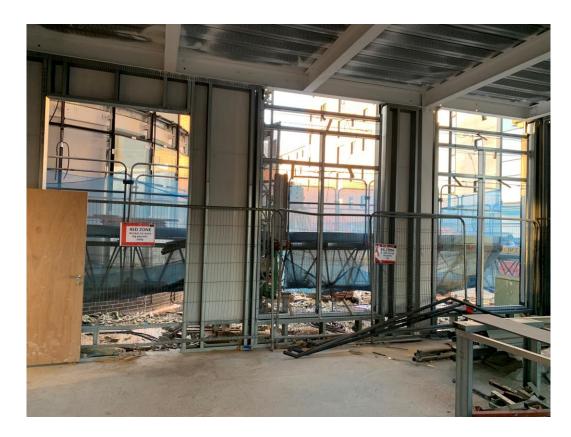

Development viewed Parliament Street

Development viewed Parliament Street

Development viewed Parliament Street

Development viewed from Parliament Street. External works ongoing

OCTOBER 2021

Development viewed from Parliament Street

Development viewed from Parliament Street

Scaffolding erected to terrace elevation. Cladding installation has commenced

Scaffolding erected to terrace elevation. Cladding installation has commenced

Development viewed from Parliament Street

Development viewed from Parliament Street

Site hoarding adjusted to facilitate curtain wall installation

Site hoarding adjusted to facilitate curtain wall installation

Development viewed from Parliament Street. External works ongoing