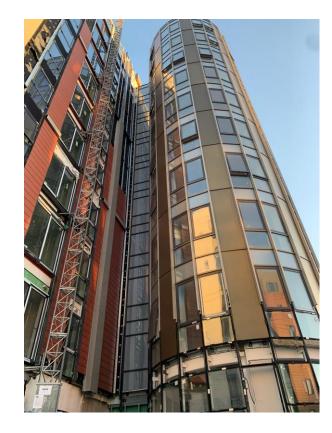

Development viewed Parliament Street

Development viewed Parliament Street

Development viewed Parliament Street

Development viewed from Parliament Street. External works ongoing

OCTOBER 2021

Development viewed from Parliament Street

Development viewed from Parliament Street

Scaffolding erected to terrace elevation. Cladding installation has commenced

Scaffolding erected to terrace elevation. Cladding installation has commenced

Development viewed from Parliament Street

Development viewed from Parliament Street

Site hoarding adjusted to facilitate curtain wall installation

Site hoarding adjusted to facilitate curtain wall installation

Development viewed from Parliament Street. External works ongoing