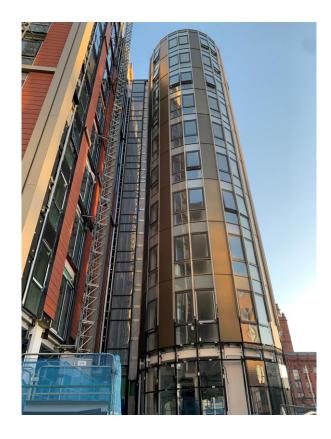

Development viewed Parliament Street

Development viewed Parliament Street

Development viewed Parliament Street

Development viewed from Parliament Street. External works ongoing

OCTOBER 2021

Development viewed from Parliament Street

Development viewed from Parliament Street

Scaffolding erected to terrace elevation. Cladding installation has commenced

Scaffolding erected to terrace elevation. Cladding installation has commenced

Development viewed from Parliament Street

Development viewed from Parliament Street

Site hoarding adjusted to facilitate curtain wall installation

Site hoarding adjusted to facilitate curtain wall installation

Development viewed from Parliament Street. External works ongoing

Development viewed from Parliament Street. External works ongoing

External cladding remedial works and reinstated

External cladding remedial works and reinstated

External cladding remedial works and reinstated