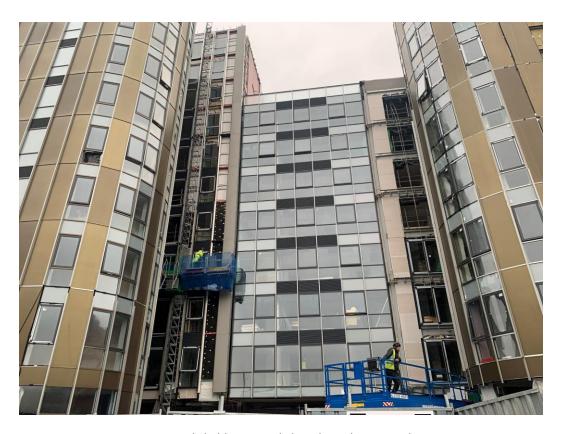

Development viewed Parliament Street

Development viewed Parliament Street

Development viewed Parliament Street

Development viewed from Parliament Street. External works ongoing

OCTOBER 2021

Development viewed from Parliament Street

External cladding remedial works and reinstated

External cladding remedial works and reinstated

External cladding remedial works and reinstated

Hoist lift in operation