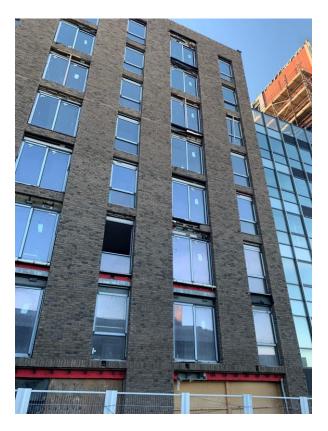

Development viewed from Parliament Street. External works ongoing

External cladding remedial works and reinstated

External cladding remedial works and reinstated

External cladding remedial works and reinstated

External cladding remedial works and reinstated

External cladding remedial works and reinstated

External cladding remedial works and reinstated

External cladding remedial works and reinstated

External cladding remedial works and reinstated

External cladding remedial works and reinstated

External cladding remedial works and reinstated

External cladding remedial works and reinstated

Hoist lift in operation