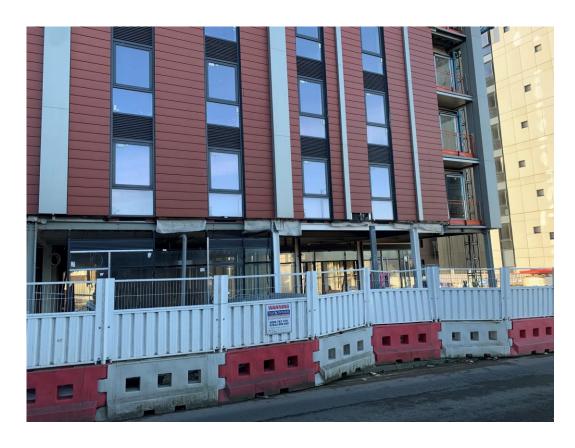

Development viewed from Parliament Street. External works ongoing

External cladding remedial works and reinstated

External cladding remedial works and reinstated

External cladding remedial works and reinstated

External cladding remedial works and reinstated

External cladding remedial works and reinstated

External cladding remedial works and reinstated

External cladding remedial works and reinstated

External cladding remedial works and reinstated