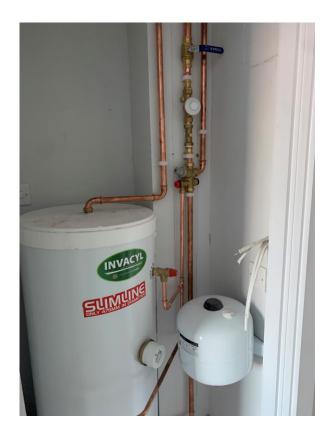

IPS boarded

Bath installed. Floor & wall tiling complete

Bath installed. Floor & wall tiling complete

New Cylinder system

Heating ventilation& cylinder system

New water cylinder

New water cylinder

Old heating ventilation

New heating ventilation system