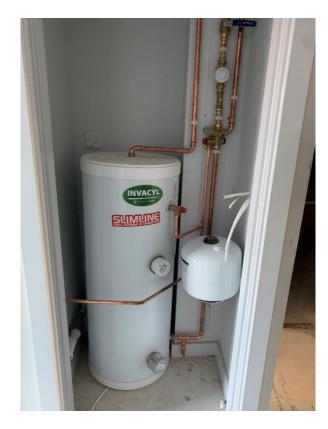

IPS boarded

Bath installed. Floor & wall tiling complete

Bath installed. Floor & wall tiling complete

New Cylinder system

Heating ventilation& cylinder system

New water cylinder

New water cylinder

Old heating ventilation

New heating ventilation system