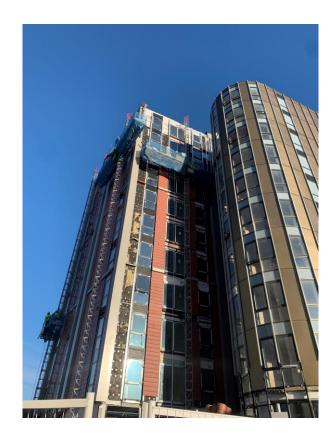

Development viewed Parliament Street

Development viewed Parliament Street

Development viewed Parliament Street

Development viewed from Parliament Street. External works ongoing

OCTOBER 2021

Development viewed from Parliament Street

Development viewed from Parliament Street

Scaffolding erected to terrace elevation. Cladding installation has commenced

Scaffolding erected to terrace elevation. Cladding installation has commenced

Development viewed from Parliament Street

Development viewed from Parliament Street

Site hoarding adjusted to facilitate curtain wall installation

Site hoarding adjusted to facilitate curtain wall installation

Development viewed from Parliament Street. External works ongoing

Development viewed from Parliament Street. External works ongoing

External cladding remedial works and reinstated

External cladding remedial works and reinstated

External cladding remedial works and reinstated