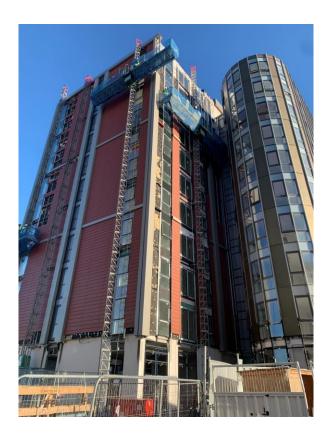

Development viewed Parliament Street

Development viewed Parliament Street

Development viewed Parliament Street

Development viewed from Parliament Street. External works ongoing

OCTOBER 2021

Development viewed from Parliament Street

Development viewed from Parliament Street

Scaffolding erected to terrace elevation. Cladding installation has commenced

Scaffolding erected to terrace elevation. Cladding installation has commenced

Development viewed from Parliament Street

Development viewed from Parliament Street

Site hoarding adjusted to facilitate curtain wall installation

Site hoarding adjusted to facilitate curtain wall installation

Development viewed from Parliament Street. External works ongoing

Development viewed from Parliament Street. External works ongoing

External cladding remedial works and reinstated

External cladding remedial works and reinstated

External cladding remedial works and reinstated