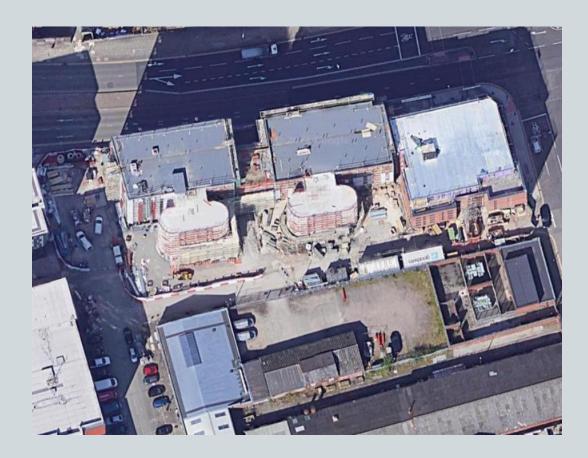

b
- New concrete ramp access to basement parking
- Ten and Eleven storey steel frame structure
- External clad and glazed envelope
- Suspended metal deck and concrete floors
- Flat roof structures and finishes
- Aluminium curtain walling, external windows and doors and shopfronts
- External balconies and balustrades
- Internal sub-division of commercial units, gym and apartments with non-loadbearing block and stud partitions
- Installation of plumbing services and mechanical services
- Installation of electrical services
- · Installation of new lift car access
- Installation of kitchen and sanitary fittings
- · New internal finishes, joinery fittings and decorations
- · Repairs and making good building fabric and internal finishes to the partially completed building

#### Site Location





Aerial view of The Summit site location

Aerial view of The Summit site location

## **Building Structure**

The Summit, Liverpool New Build Development

# Sub-Structure & Super-Structure Construction Progress

|                                                            | Original Scheme | On-site Progressi |
|------------------------------------------------------------|-----------------|-------------------|
| Underground drainage                                       | 100% complete   | 100% complete     |
| Floor slab construction                                    | 100% complete   | 100% complete     |
| Steel frame structure                                      | 100% complete   | 100% complete     |
| Upper suspended steel floor structure                      | 100% complete   | 1