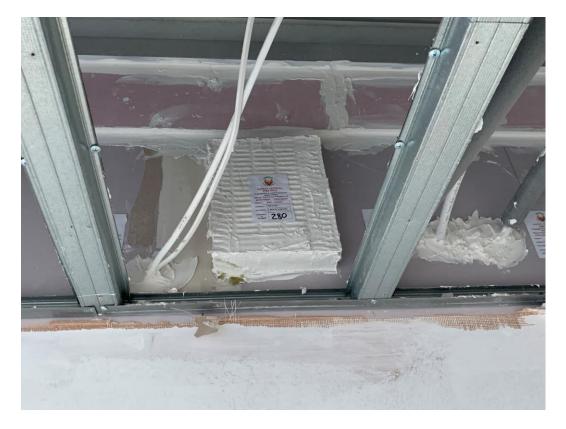

Fire stopping to apartment areas

Fire stopping in apartment areas

Fire stopping in apartment areas

Boarding to circulation areas ongoing

Metal ceiling grid erected to circulation area

Walls & ceiling skimmed. Floor finishes installed & protected