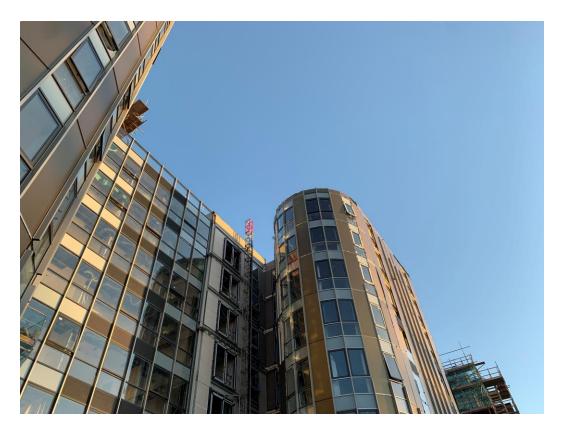

Development viewed from Parliament Street. External works ongoing

External cladding remedial works and reinstated

External cladding remedial works and reinstated

External cladding remedial works and reinstated

External cladding remedial works and reinstated

External cladding remedial works and reinstated

External cladding remedial works and reinstated

External cladding remedial works and reinstated

External cladding remedial works and reinstated