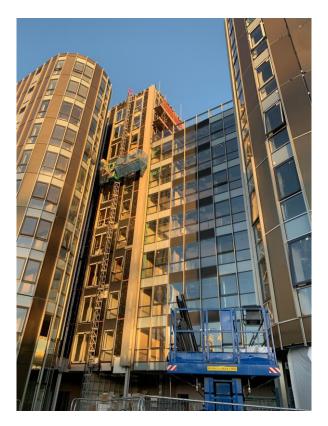

Development viewed Parliament Street

Development viewed Parliament Street

Development viewed Parliament Street

Development viewed from Parliament Street. External works ongoing

OCTOBER 2021

Development viewed from Parliament Street

Development viewed from Parliament Street

Scaffolding erected to terrace elevation. Cladding installation has commenced

Scaffolding erected to terrace elevation. Cladding installation has commenced

Development viewed from Parliament Street

Development viewed from Parliament Street

Site hoarding adjusted to facilitate curtain wall installation

Site hoarding adjusted to facilitate curtain wall installation

Development viewed from Parliament Street. External works ongoing