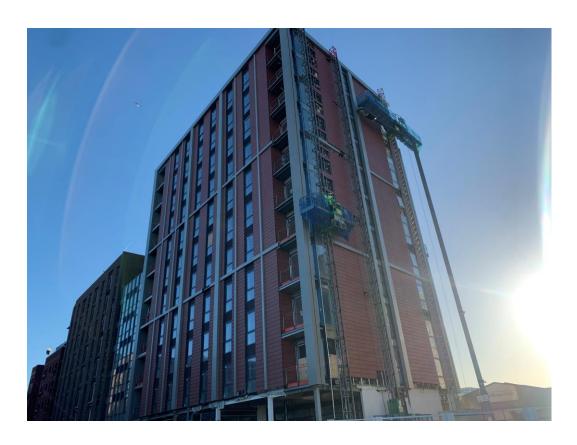

Development viewed Parliament Street

Development viewed Parliament Street

Development viewed Parliament Street

Development viewed from Parliament Street. External works ongoing

OCTOBER 2021

Development viewed from Parliament Street

Development viewed from Parliament Street

Scaffolding erected to terrace elevation. Cladding installation has commenced

Scaffolding erected to terrace elevation. Cladding installation has commenced

Development viewed from Parliament Street

Development viewed from Parliament Street

Site hoarding adjusted to facilitate curtain wall installation

Site hoarding adjusted to facilitate curtain wall installation

Development viewed from Parliament Street. External works ongoing