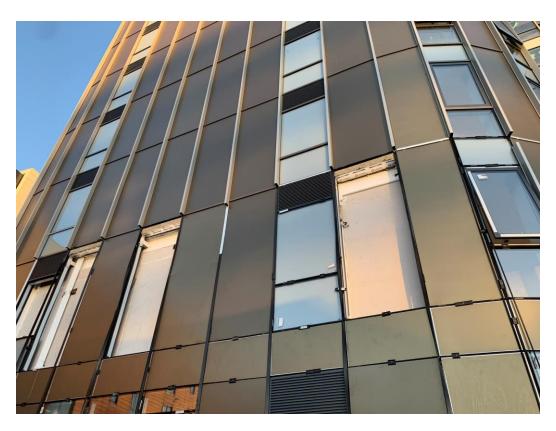

Development viewed from Parliament Street. External works ongoing

External cladding remedial works and reinstated

External cladding remedial works and reinstated

External cladding remedial works and reinstated

External cladding remedial works and reinstated

External cladding remedial works and reinstated

External cladding remedial works and reinstated

External cladding remedial works and reinstated

External cladding remedial works and reinstated

External cladding remedial works and reinstated

External cladding remedial works and reinstated

External cladding remedial works and reinstated

Hoist lift in operation