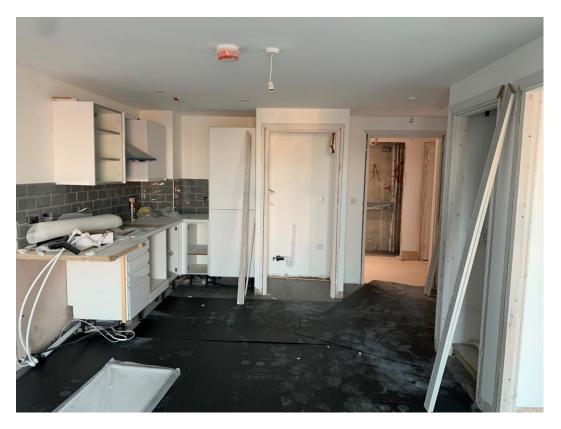

Removal of kitchen. Floor finishes installed & protected

Ceilings and walls 1st decoration coat. 2nd fix electrics ongoing

1st coat decoration to kitchen. 1st fix electrics ongoing

Ceilings and walls 1st decoration coat. Floor finishes installed & protected

Laminate floor installation Laminate floor installation

Laminate flooring

1st fix electrics for sockets

1st fix electrics for spotlight

1st coat decoration to kitchen area

Door Linings, skirting board & architrave installed