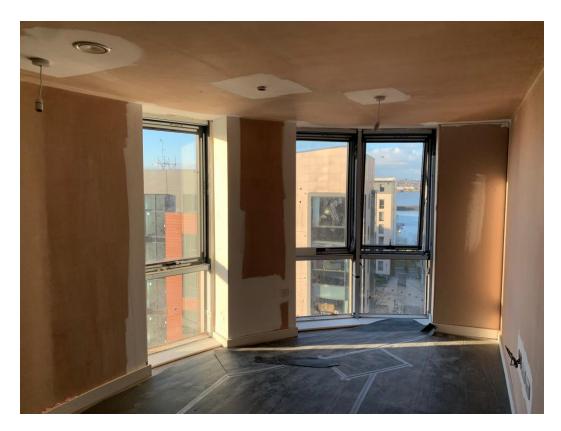

Skirting boards, window boards installed. Floors finishes installed & protected

Skirting boards and window board installed. 1st coat decoration to woodwork complete

Skirting boards and window board installed

1st coat decoration to kitchen area

Ceilings and walls 1st decoration coat

Ceilings and walls  $\mathbf{1}^{\text{st}}$  decoration coat. Floor finishes installed & protected

Ceilings and walls 1st decoration coat. Floor finishes installed & protected