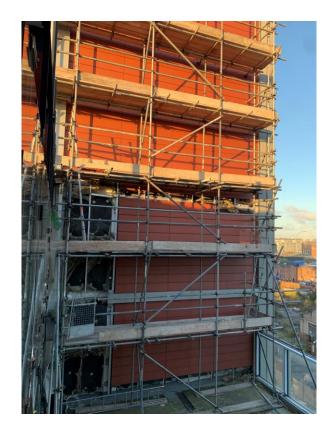

Development viewed from Parliament Street. External works ongoing

External cladding remedial works and reinstated

External cladding remedial works and reinstated

External cladding remedial works and reinstated

External cladding remedial works and reinstated

External cladding remedial works and reinstated

External cladding remedial works and reinstated

External cladding remedial works and reinstated

External cladding remedial works and reinstated

External cladding remedial works and reinstated

External cladding remedial works and reinstated

External cladding remedial works and reinstated

Hoist lift in operation