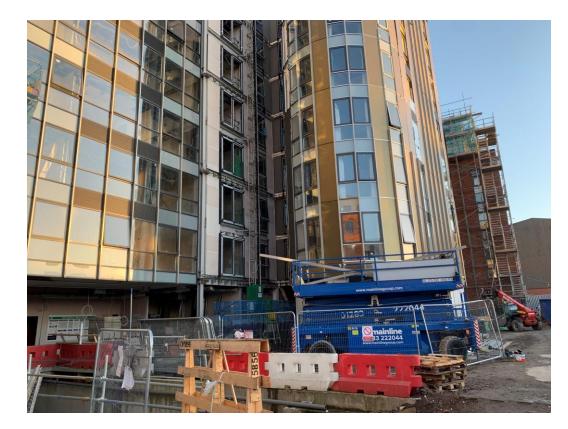

Development viewed Parliament Street

Development viewed Parliament Street

Development viewed Parliament Street

Development viewed from Parliament Street. External works ongoing

OCTOBER 2021

Development viewed from Parliament Street

Development viewed from Parliament Street

Scaffolding erected to terrace elevation. Cladding installation has commenced

Scaffolding erected to terrace elevation. Cladding installation has commenced

Development viewed from Parliament Street

Development viewed from Parliament Street

Site hoarding adjusted to facilitate curtain wall installation

Site hoarding adjusted to facilitate curtain wall installation

Development viewed from Parliament Street. External works ongoing