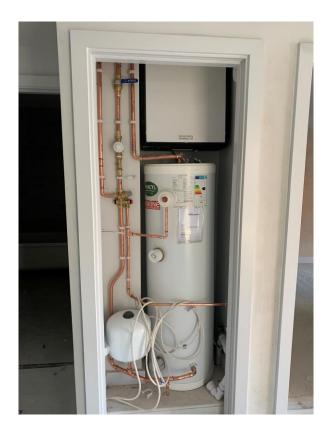

IPS boarded

Bath installed. Floor & wall tiling complete

Bath installed. Floor & wall tiling complete

New Cylinder system

Heating ventilation& cylinder system

New water cylinder

New water cylinder

Old heating ventilation

New heating ventilation system