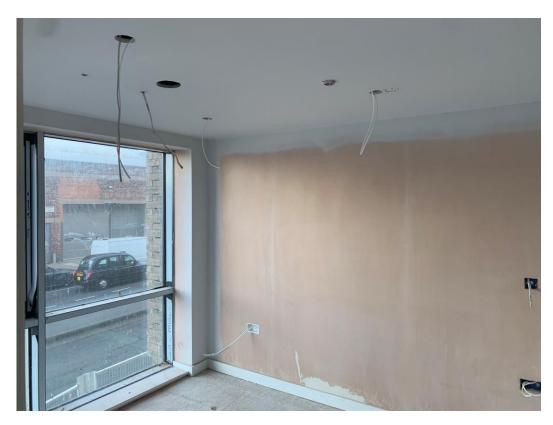

Fire stopping to apartment areas

Fire stopping in apartment areas

Fire stopping in apartment areas

Boarding to circulation areas ongoing

Metal ceiling grid erected to circulation area

Walls & ceiling skimmed. Floor finishes installed & protected

Walls & ceiling skimmed

Ceilings boarded and walls skimmed to circulation areas

Ceiling grid erected to circulation area

Celling grid installed to lift area

Lift area works ongoing

Ceilings boarded and walls skimmed to circulation areas

Ceilings boarded and walls skimmed to circulation areas

Jack & Jill bathroom door blocked up, boarded & skimed

Jack & Jill bathroom door blocked up, boarded & skimed

Flooring finishes installed & protected