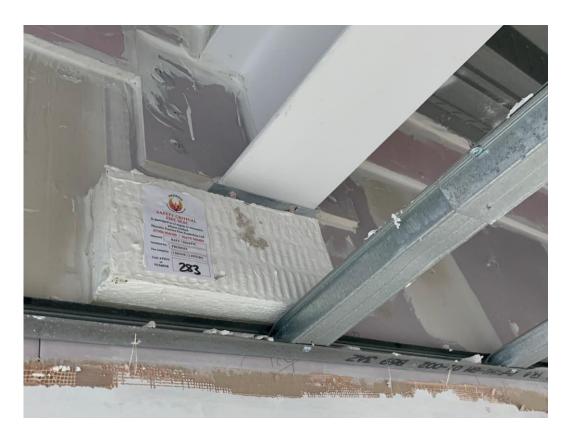

Fire stopping to apartment areas

Fire stopping in apartment areas

Fire stopping in apartment areas

Boarding to circulation areas ongoing

Metal ceiling grid erected to circulation area

Walls & ceiling skimmed. Floor finishes installed & protected