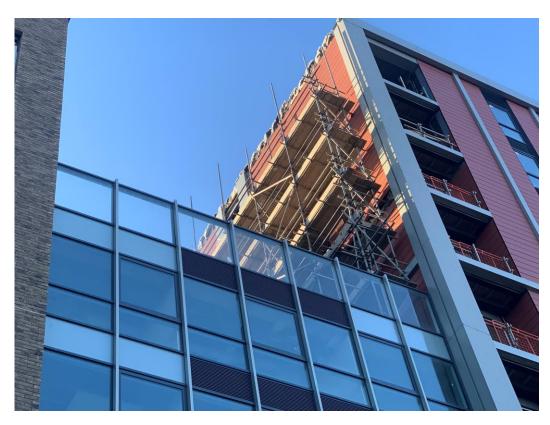

Development viewed from Parliament Street

Scaffolding erected to terrace elevation. Cladding installation has commenced

Scaffolding erected to terrace elevation. Cladding installation has commenced

Development viewed from Parliament Street

Development viewed from Parliament Street. External works ongoing

External cladding remedial works and reinstated

External cladding remedial works and reinstated

External cladding remedial works and reinstated