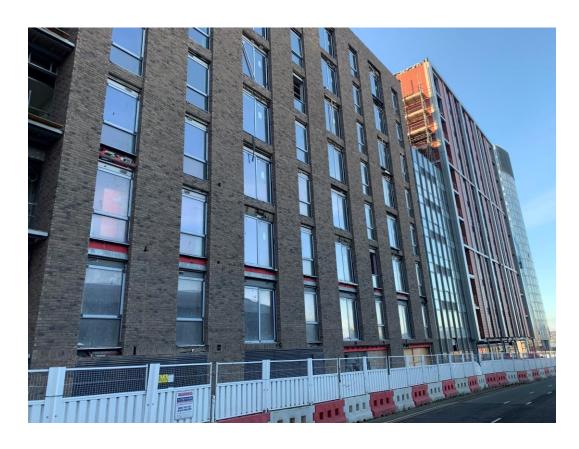

Development viewed Parliament Street

Development viewed Parliament Street

Development viewed Parliament Street

Development viewed from Parliament Street. External works ongoing

OCTOBER 2021

Development viewed from Parliament Street

Development viewed from Parliament Street

Scaffolding erected to terrace elevation. Cladding installation has commenced

Scaffolding erected to terrace elevation. Cladding installation has commenced

Development viewed from Parliament Street

Development viewed from Parliament Street

Site hoarding adjusted to facilitate curtain wall installation

Site hoarding adjusted to facilitate curtain wall installation

Development viewed from Parliament Street. External works ongoing

Development viewed from Parliament Street. External works ongoing

External cladding remedial works and reinstated

External cladding remedial works and reinstated

External cladding remedial works and reinstated