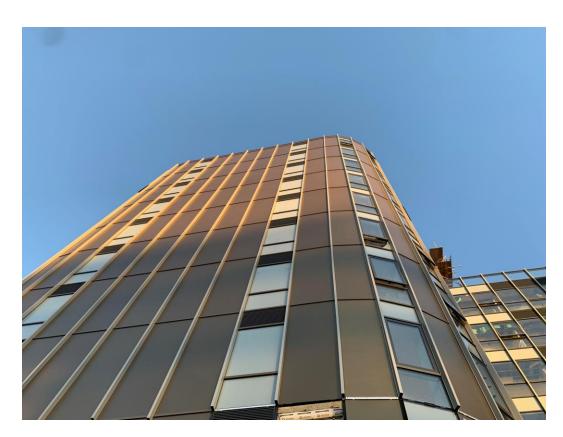

Development viewed Parliament Street

Development viewed Parliament Street

Development viewed Parliament Street

Development viewed from Parliament Street. External works ongoing

OCTOBER 2021

Development viewed from Parliament Street

Development viewed from Parliament Street

Scaffolding erected to terrace elevation. Cladding installation has commenced

Scaffolding erected to terrace elevation. Cladding installation has commenced

Development viewed from Parliament Street

Development viewed from Parliament Street

Site hoarding adjusted to facilitate curtain wall installation

Site hoarding adjusted to facilitate curtain wall installation

Development viewed from Parliament Street. External works ongoing