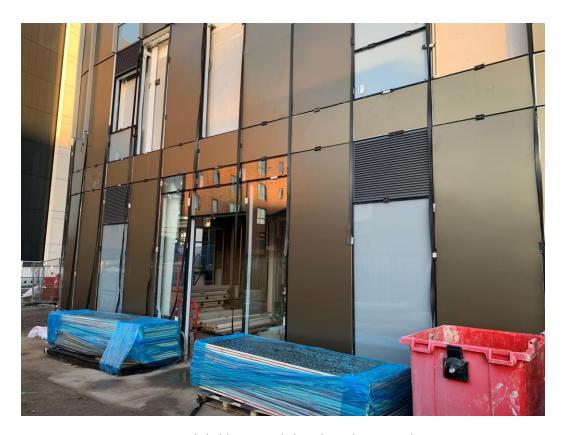

Development viewed from Parliament Street. External works ongoing

External cladding remedial works and reinstated

External cladding remedial works and reinstated

External cladding remedial works and reinstated

External cladding remedial works and reinstated

External cladding remedial works and reinstated

External cladding remedial works and reinstated

External cladding remedial works and reinstated

External cladding remedial works and reinstated

External cladding remedial works and reinstated

External cladding remedial works and reinstated

External cladding remedial works and reinstated

Hoist lift in operation