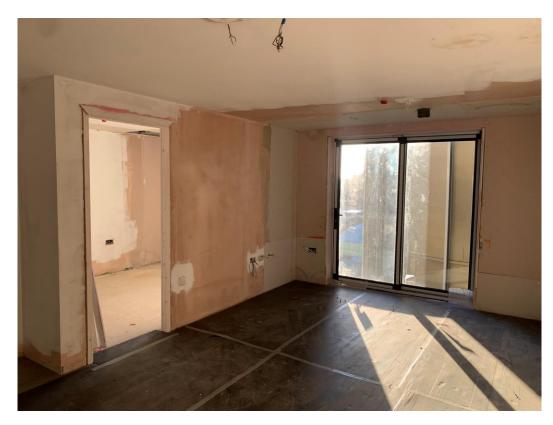

Removal of kitchen. Floor finishes installed & protected

Ceilings and walls 1st decoration coat. 2nd fix electrics ongoing

1st coat decoration to kitchen. 1st fix electrics ongoing

Ceilings and walls 1st decoration coat. Floor finishes installed & protected

1st coat decoration to kitchen area

Ceilings and walls 1st decoration coat

Ceilings and walls  $\mathbf{1}^{\text{st}}$  decoration coat. Floor finishes installed & protected

Ceilings and walls 1st decoration coat. Floor finishes installed & protected