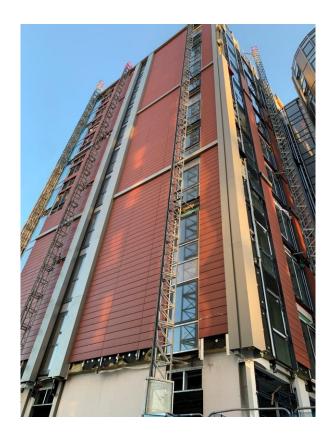

Development viewed from Parliament Street. External works ongoing

External cladding remedial works and reinstated

External cladding remedial works and reinstated

External cladding remedial works and reinstated

External cladding remedial works and reinstated

External cladding remedial works and reinstated

External cladding remedial works and reinstated

External cladding remedial works and reinstated

External cladding remedial works and reinstated