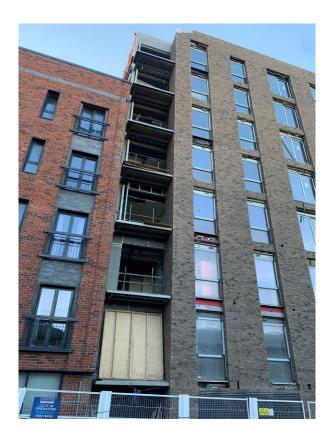

Development viewed Parliament Street

Development viewed Parliament Street

Development viewed Parliament Street

Development viewed from Parliament Street. External works ongoing

OCTOBER 2021

Development viewed from Parliament Street

Development viewed from Parliament Street

Scaffolding erected to terrace elevation. Cladding installation has commenced

Scaffolding erected to terrace elevation. Cladding installation has commenced

Development viewed from Parliament Street

Development viewed from Parliament Street

Site hoarding adjusted to facilitate curtain wall installation

Site hoarding adjusted to facilitate curtain wall installation

Development viewed from Parliament Street. External works ongoing