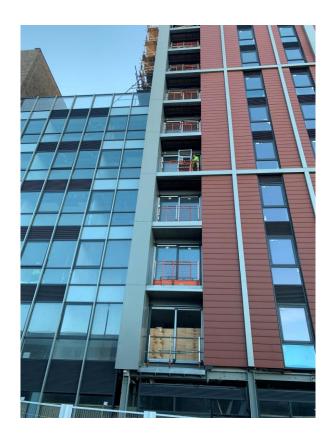

Development viewed Parliament Street

Development viewed Parliament Street

Development viewed Parliament Street

Development viewed from Parliament Street. External works ongoing

OCTOBER 2021

Development viewed from Parliament Street

Development viewed from Parliament Street

Scaffolding erected to terrace elevation. Cladding installation has commenced

Scaffolding erected to terrace elevation. Cladding installation has commenced

Development viewed from Parliament Street