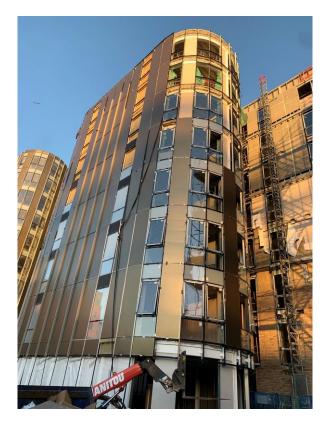

Development viewed from Parliament Street. External works ongoing

External cladding remedial works and reinstated

External cladding remedial works and reinstated

External cladding remedial works and reinstated

External cladding remedial works and reinstated

External cladding remedial works and reinstated

External cladding remedial works and reinstated

External cladding remedial works and reinstated

External cladding remedial works and reinstated

External cladding remedial works and reinstated

External cladding remedial works and reinstated

External cladding remedial works and reinstated

Hoist lift in operation