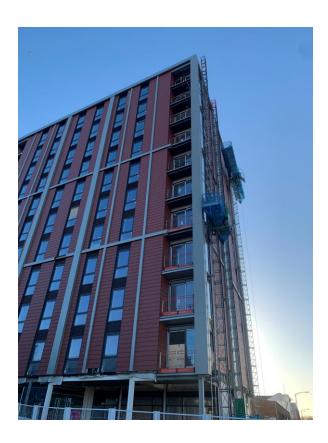

Development viewed Parliament Street

Development viewed Parliament Street

Development viewed Parliament Street

Development viewed from Parliament Street. External works ongoing

OCTOBER 2021

Development viewed from Parliament Street

Development viewed from Parliament Street

Scaffolding erected to terrace elevation. Cladding installation has commenced

Scaffolding erected to terrace elevation. Cladding installation has commenced

Development viewed from Parliament Street

Development viewed from Parliament Street

Site hoarding adjusted to facilitate curtain wall installation

Site hoarding adjusted to facilitate curtain wall installation

Development viewed from Parliament Street. External works ongoing