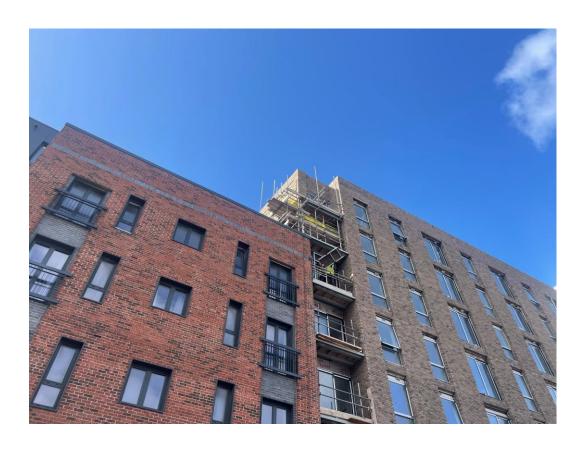

Brindley Street site view

Brindle Street – External brickwork

Brindley Street – Window installation

Brickwork installation to basement ramp

Brickwork installation to basement ramp

Cladding remedial works

Cladding remedial works

Cladding remedial works

Terracotta rainscreen cladding panels

Brindley Street site view

Parliament street – Magma paving installed

Parliament street – Magma paving installed

Parliament street -Magma paving installed