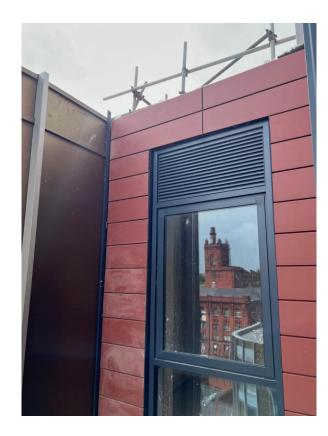

Cladding remedial works

Terracotta rainscreen cladding panels

Brindley Street site view

Parliament street – Magma paving installed

Parliament street – Magma paving installed

Parliament street -Magma paving installed