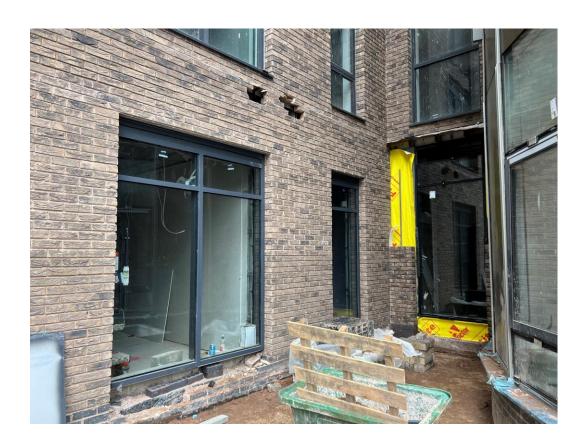

Brindley Street site view

Brindle Street – External brickwork

Brindley Street – Window installation

Brickwork installation to basement ramp

Brickwork installation to basement ramp

Cladding remedial works

Cladding remedial works

Cladding remedial works

Terracotta rainscreen cladding panels

Brindley Street site view

Parliament street – Magma paving installed

Parliament street – Magma paving installed

Parliament street -Magma paving installed