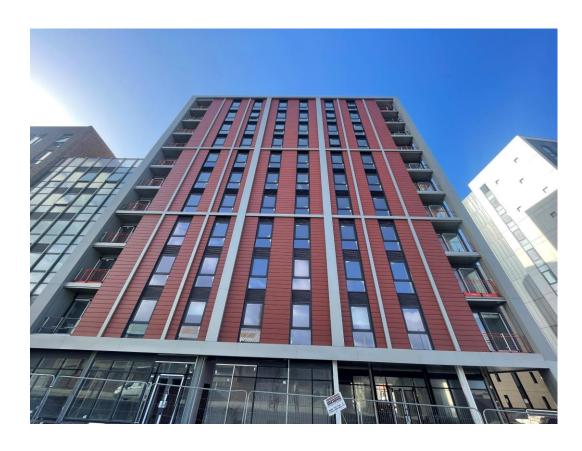

## **Building Structure**

The Summit, Liverpool New Build Development

Cladding remedial works

Terracotta rainscreen cladding panels

Brindley Street site view

Parliament street – Magma paving installed

Parliament street – Magma paving installed

Parliament street -Magma paving installed