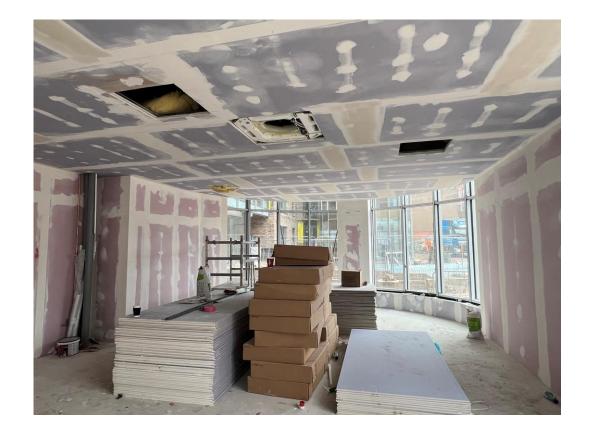

Ground Floor – Gym area tape & jointed

Ground Floor – Gym area tape & jointed

Ground Floor – External doors installed

Working lift platform

Ground Floor – Air conditioning unit

Internal lift in operation

Partitions boarded & ceiling grid erected

Partitions boarded & ceiling grid erected

Partitions boarded & ceiling grid erected

Partitions boarded & ceiling grid erected

Electrical cable onsite for installation

Electrical cable onsite for installation