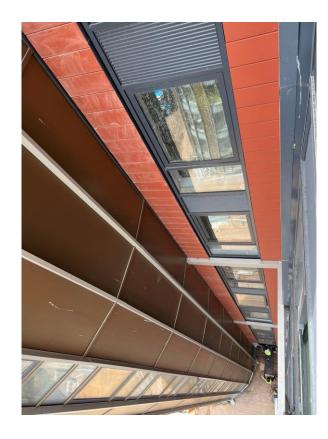

Parliament Street site view

External cladding redial works complete

Parliament Street site view

Parliament Street site view

Parliament Street site view

Parliament Street site view

Parliament Street site view

Brindley Street site view

Brindle Street – External brickwork

Brindley Street – Window installation

Brickwork installation to basement ramp

Brickwork installation to basement ramp

Cladding remedial works

Cladding remedial works

Cladding remedial works

Terracotta rainscreen cladding panels

Brindley Street site view

Parliament street – Magma paving installed

Parliament street – Magma paving installed

Parliament street -Magma paving installed