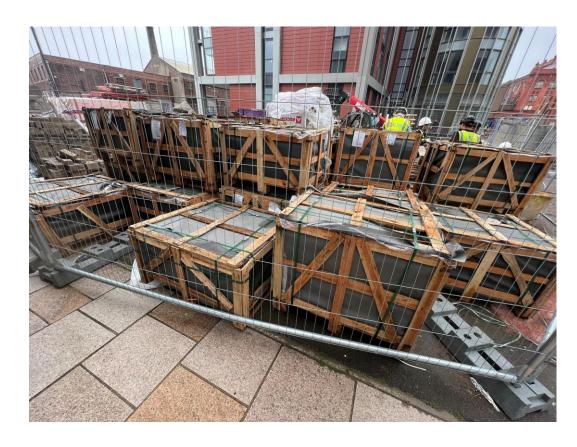

Cladding remedial works

Terracotta rainscreen cladding panels

Brindley Street site view

Parliament street – Magma paving installed

Parliament street – Magma paving installed

Parliament street -Magma paving installed