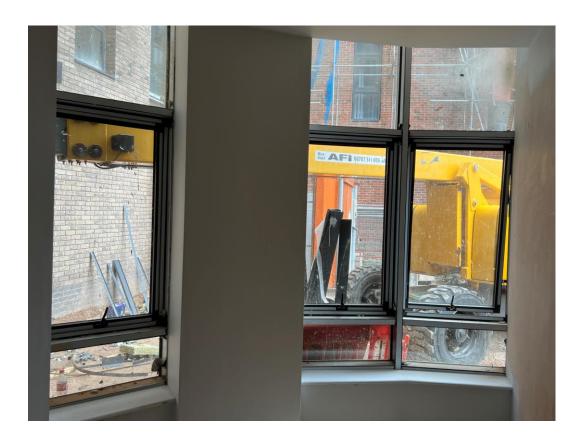

Parliament Street site view

Parliament Street site view External doors installed

Brindley Street site view

Ground Floor – Window installation ongoing

Parliament Street site view

Brindley Street site view

Parliament Street site view

Brindley Street site view

Brindle Street – External brickwork

Brindley Street – Window installation

Brickwork installation to basement ramp

Brickwork installation to basement ramp

Cladding remedial works

Cladding remedial works