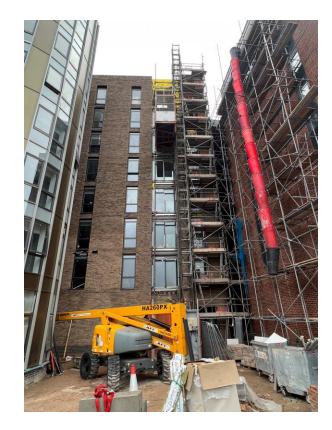

Parliament Street site view

External cladding redial works complete

Parliament Street site view

Parliament Street site view

Parliament Street site view

Parliament Street site view

Parliament Street site view

Parliament Street site view

Parliament Street site view External doors installed

Brindley Street site view

Ground Floor – Window installation ongoing

Parliament Street site view

Brindley Street site view

Parliament Street site view

Brindley Street site view

Brindle Street – External brickwork

Brindley Street – Window installation

Brickwork installation to basement ramp

Brickwork installation to basement ramp

Cladding remedial works

Cladding remedial works