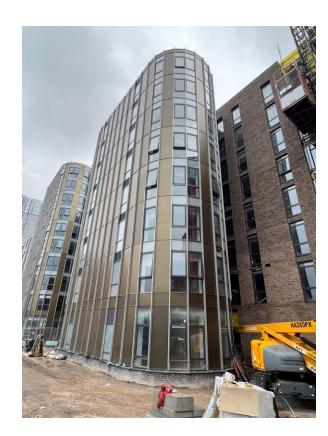

Brindley Street site view

Brindle Street – External brickwork

Brindley Street – Window installation

Brickwork installation to basement ramp

Brickwork installation to basement ramp

Cladding remedial works

Cladding remedial works

Cladding remedial works

Terracotta rainscreen cladding panels

Brindley Street site view

Parliament street – Magma paving installed

Parliament street – Magma paving installed

Parliament street -Magma paving installed