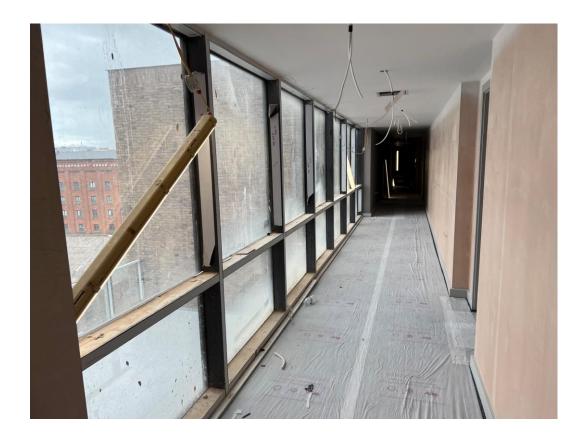

Parliament Street site view

External cladding redial works complete

Parliament Street site view

Parliament Street site view

Parliament Street site view

Parliament Street site view

Parliament Street site view

Parliament Street site view

Parliament Street site view External doors installed

Brindley Street site view

Ground Floor – Window installation ongoing

Parliament Street site view

Brindley Street site view

Parliament Street site view

Brindley Street site view

Brindle Street – External brickwork

Brindley Street – Window installation

Brickwork installation to basement ramp

Brickwork installation to basement ramp

Cladding remedial works

Cladding remedial works