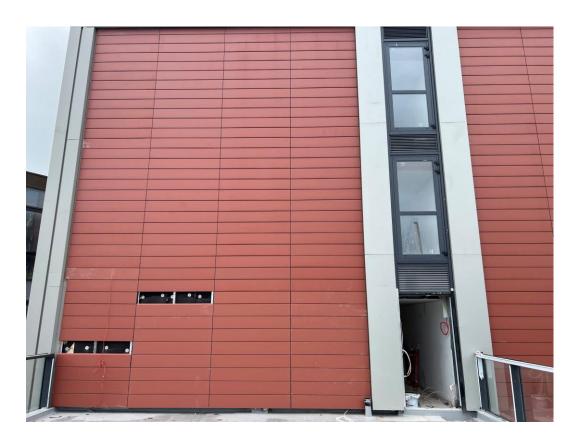

Brindley Street site view

Brindle Street – External brickwork

Brindley Street – Window installation

Brickwork installation to basement ramp

Brickwork installation to basement ramp

Cladding remedial works

Cladding remedial works

Cladding remedial works

Terracotta rainscreen cladding panels

Brindley Street site view

Parliament street – Magma paving installed

Parliament street – Magma paving installed

Parliament street -Magma paving installed