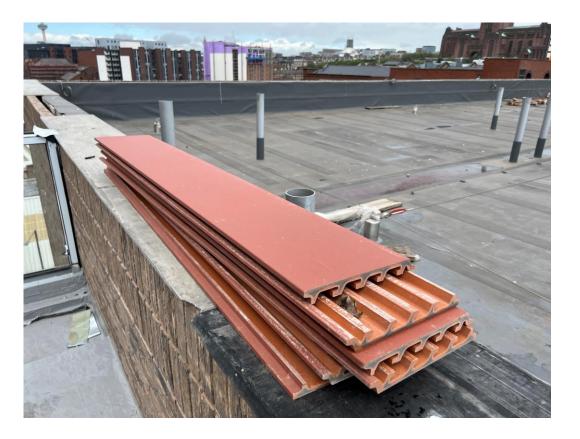

Cladding remedial works

Terracotta rainscreen cladding panels

Brindley Street site view

Parliament street – Magma paving installed

Parliament street – Magma paving installed

Parliament street -Magma paving installed