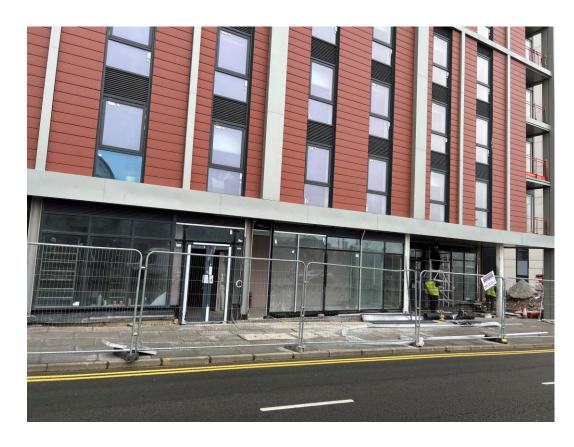

Parliament Street site view

Parliament Street site view External doors installed

Brindley Street site view

Ground Floor – Window installation ongoing

Parliament Street site view

Brindley Street site view

Parliament Street site view

Brindley Street site view

Brindle Street – External brickwork

Brindley Street – Window installation

Brickwork installation to basement ramp

Brickwork installation to basement ramp

Cladding remedial works

Cladding remedial works