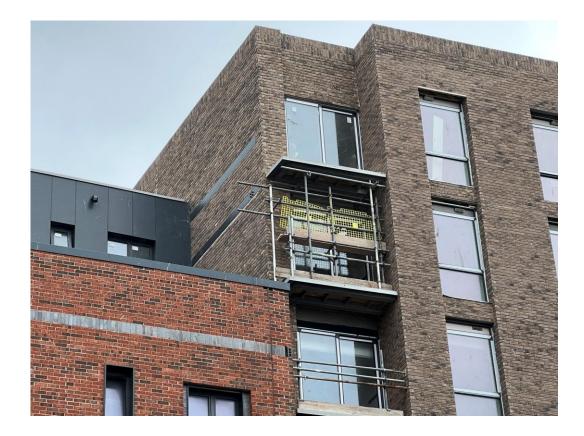

Brindley Street site view

Brindle Street – External brickwork

Brindley Street – Window installation

Brickwork installation to basement ramp

Brickwork installation to basement ramp

Cladding remedial works

Cladding remedial works

Cladding remedial works

Terracotta rainscreen cladding panels

Brindley Street site view

Parliament street – Magma paving installed

Parliament street – Magma paving installed

Parliament street -Magma paving installed