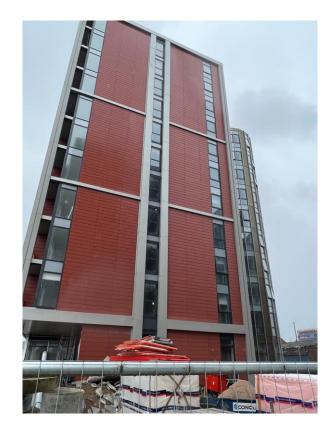

Brindley Street site view

Brindle Street – External brickwork

Brindley Street – Window installation

Brickwork installation to basement ramp

Brickwork installation to basement ramp

Cladding remedial works

Cladding remedial works

Cladding remedial works

Terracotta rainscreen cladding panels

Brindley Street site view

Parliament street – Magma paving installed

Parliament street – Magma paving installed

Parliament street -Magma paving installed