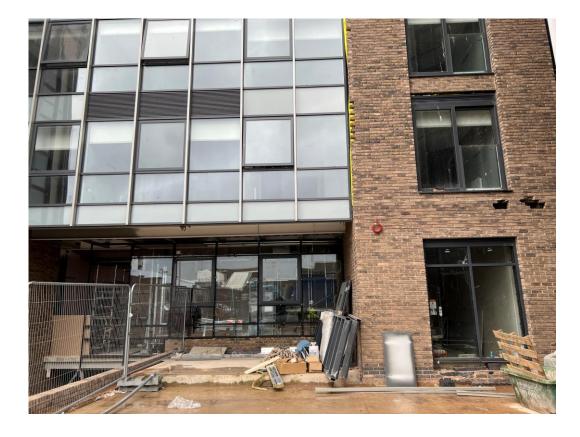

Parliament Street site view

External cladding redial works complete

Parliament Street site view

Parliament Street site view

Parliament Street site view

Parliament Street site view

Parliament Street site view

Parliament Street site view

Parliament Street site view External doors installed

Brindley Street site view

Ground Floor – Window installation ongoing

Parliament Street site view

Brindley Street site view

Parliament Street site view