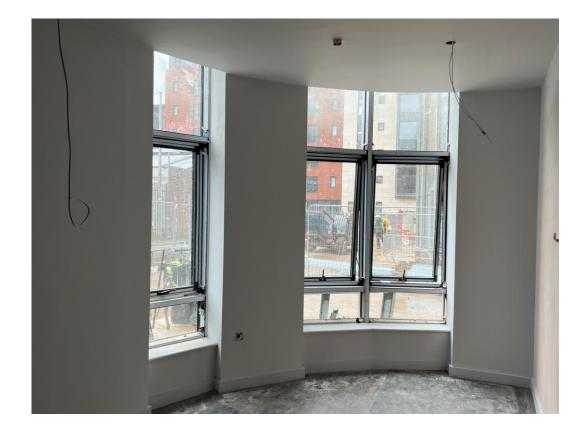

Parliament Street site view

Parliament Street site view External doors installed

Brindley Street site view

Ground Floor – Window installation ongoing

Parliament Street site view

Brindley Street site view

Parliament Street site view

Brindley Street site view

Brindle Street – External brickwork

Brindley Street – Window installation

Brickwork installation to basement ramp

Brickwork installation to basement ramp

Cladding remedial works

Cladding remedial works