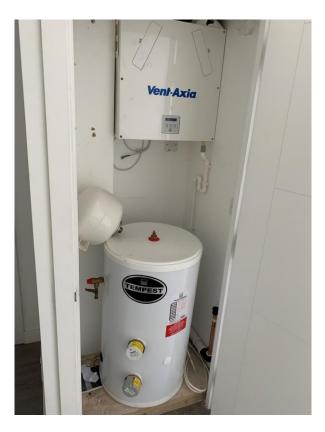

Apartment walls and ceilings mist coat /first fix electrical

JUNE 2021

Mechanical ventilation unit installed

Water cylinder installed

JUNE 2021

Mechanical ventilation & water cylinder installed

Mechanical ventilation installed / kitchen commenced