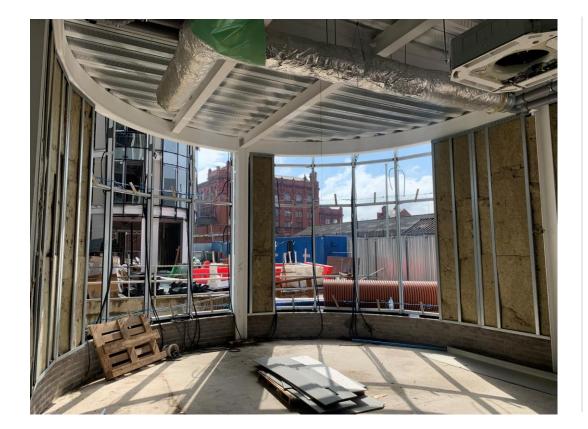

Ground /Basement stairwell

Ground Floor walls and ceilings under construction

JUNE 2021

Ground Floor walls and ceilings under construction /mechanical plant

Ground Floor walls and ceilings under construction /mechanical plant

JUNE 2021

Ground Floor walls and ceilings under construction /mechanical plant

Ground Floor walls and ceilings under construction /mechanical plant

JUNE 2021

Ground Floor walls and ceilings under construction /above ground drainage