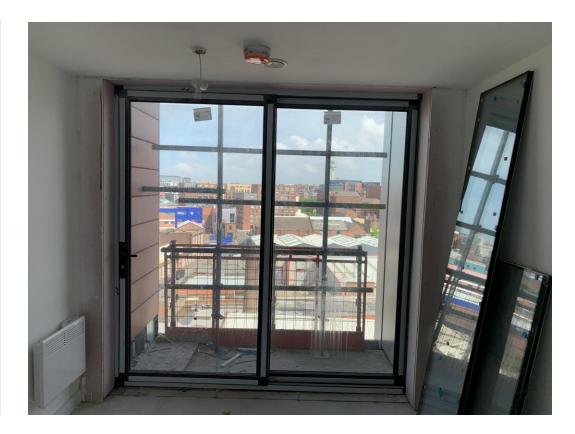

#### Internal Fit-out Construction Progress

JUNE 2021

| Core drilling for services          | 100% complete |
|-------------------------------------|---------------|
| Riser installation                  | 100% complete |
| Lift installation                   | 98% complete  |
| Above ground drainage               | 95% complete  |
| Partition walls installation        | 100% complete |
| Apartment ceiling installation      | 100% complete |
| Plaster finishes walls and ceilings | 100% complete |
| First fix electrical                | 100% complete |
| First fix plumbing and heating      | 90% complete  |
| Kitchen units and appliances        | 60% complete  |
| Doorframes                          | 70% complete  |
| Skirting and architrave             | 60% complete  |
| Bathroom sanitary fittings          | 60% complete  |
| Wall and floor tiling               | 60% complete  |
| Carpet and floor finishes           | 50% complete  |
| Doors and ironmongery               | 50% complete  |
| Decorations                         | 50% complete  |
| Second fix electrical               | 60% complete  |
| Second fix plumbing and heating     | 60% complete  |
| General fixtures and fittings       | 0% complete   |
|                                     |               |