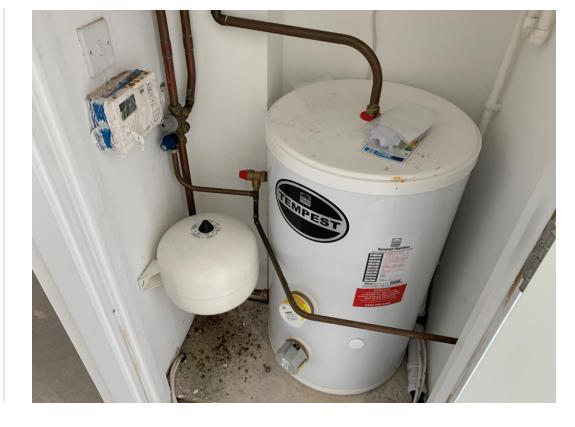

Apartment walls and ceilings mist coat /first fix electrical

JUNE 2021

Mechanical ventilation unit installed

Water cylinder installed

JUNE 2021

Mechanical ventilation & water cylinder installed

Mechanical ventilation installed / kitchen commenced