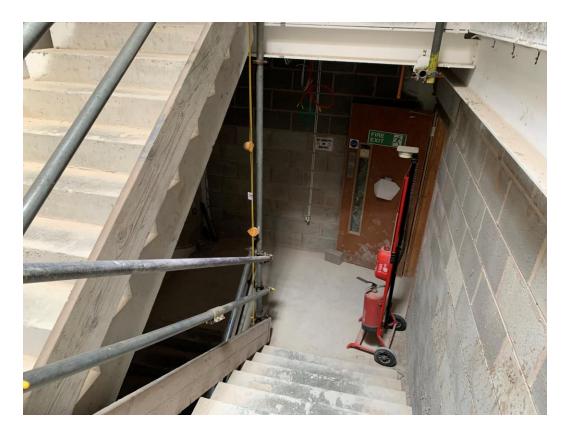

Ground /Basement stairwell

Ground Floor walls and ceilings under construction

JUNE 2021

Ground Floor walls and ceilings under construction /mechanical plant

Ground Floor walls and ceilings under construction /mechanical plant