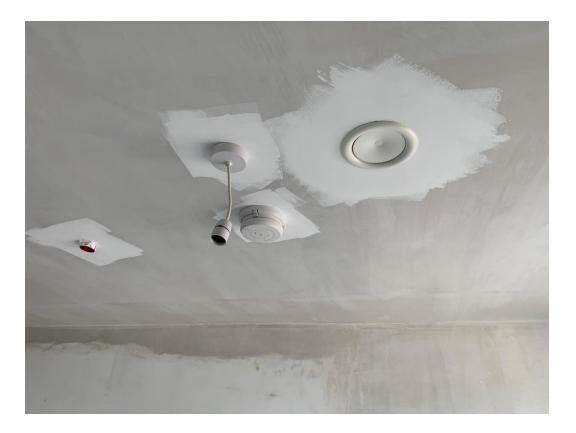

#### Internal Fit-out Construction Progress

JUNE 2021

| Core drilling for services          | 100% complete |
|-------------------------------------|---------------|
| Riser installation                  | 100% complete |
| Lift installation                   | 98% complete  |
| Above ground drainage               | 95% complete  |
| Partition walls installation        | 100% complete |
| Apartment ceiling installation      | 100% complete |
| Plaster finishes walls and ceilings | 100% complete |
| First fix electrical                | 100% complete |
| First fix plumbing and heating      | 90% complete  |
| Kitchen units and appliances        | 60% complete  |
| Doorframes                          | 70% complete  |
| Skirting and architrave             | 60% complete  |
| Bathroom sanitary fittings          | 60% complete  |
| Wall and floor tiling               | 60% complete  |
| Carpet and floor finishes           | 50% complete  |
| Doors and ironmongery               | 50% complete  |
| Decorations                         | 50% complete  |
| Second fix electrical               | 60% complete  |
| Second fix plumbing and heating     | 60% complete  |
| General fixtures and fittings       | 0% complete   |
|                                     |               |