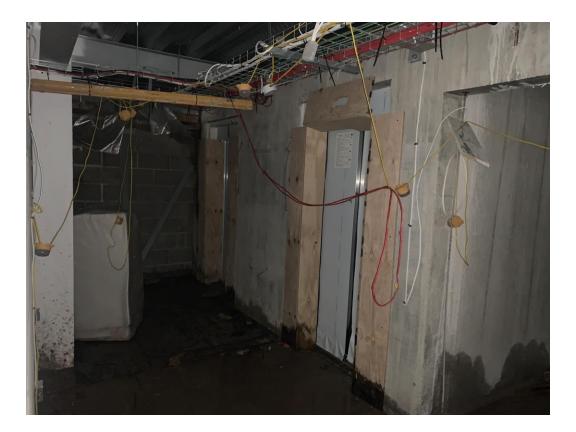

Basement wall structure

JUNE 2021

Basement plant

Basement lift access

JUNE 2021

Basement cladding materials stored

Basement doors stored

JUNE 2021

Ground /Basement stairwell

Ground Floor walls and ceilings under construction

JUNE 2021

Ground Floor walls and ceilings under construction /mechanical plant

Ground Floor walls and ceilings under construction /mechanical plant