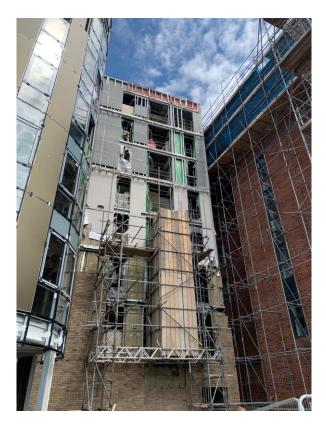

JUNE 2021

Development viewed from Caryl Street

Development viewed from Brindley Street

JUNE 2021

Development access road viewed from Caryl Street

Development viewed from Grafton Street

JUNE 2021

External cladding installed

External cladding installed

JUNE 2021

Curtain walling and windows installed

Curtain walling and windows installed

JUNE 2021

External cladding under construction

External cladding under construction

JUNE 2021