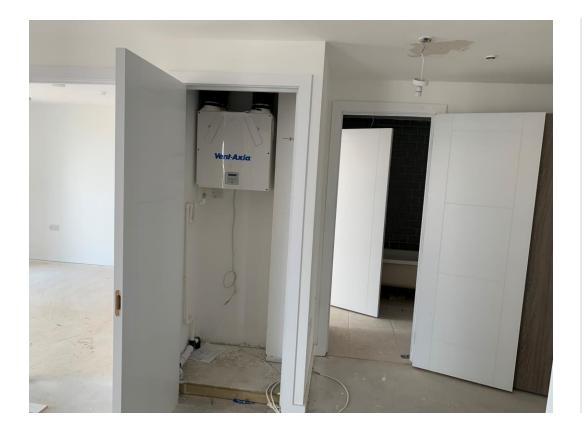

Apartment walls and ceilings mist coat /first fix electrical

JUNE 2021

Mechanical ventilation unit installed

Water cylinder installed

JUNE 2021

Mechanical ventilation & water cylinder installed

Mechanical ventilation installed / kitchen commenced