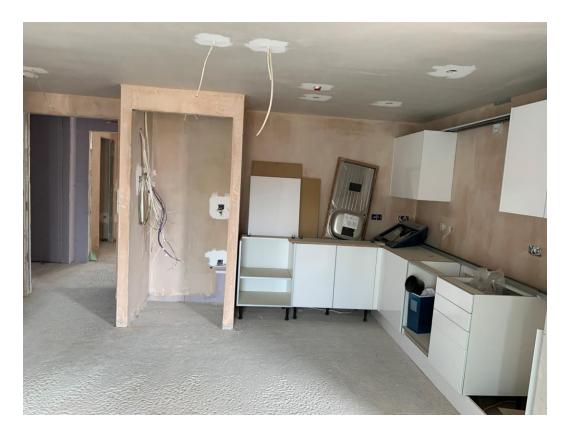

Apartment walls and ceilings mist coat /first fix electrical

JUNE 2021

Mechanical ventilation unit installed

Water cylinder installed

JUNE 2021

Mechanical ventilation & water cylinder installed

Mechanical ventilation installed / kitchen commenced

JUNE 2021

Kitchen loaded for installation

Kitchen commenced

JUNE 2021

Kitchen commenced

Kitchen commenced

JUNE 2021

Bathroom wall and floor tiling commenced