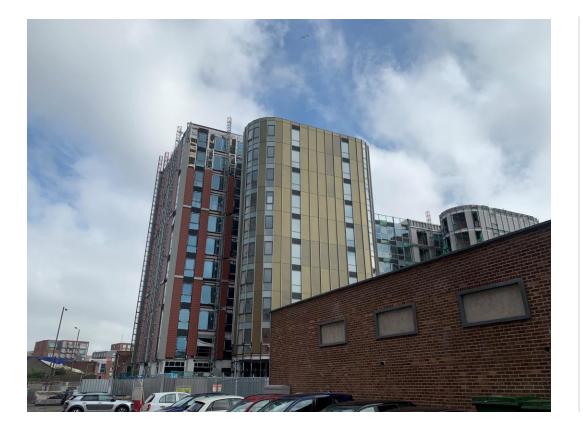

JUNE 2021

Development viewed from Parliament Street

Development viewed from Parliament Street

JUNE 2021

Development viewed from Parliament Street

Development viewed from Parliament Street

JUNE 2021

Development viewed from Caryl Street

Development viewed from Caryl Street

JUNE 2021

Development viewed from Caryl Street

Development viewed from Brindley Street

JUNE 2021

Development viewed from Brindley Street

Development viewed from Caryl Street

JUNE 2021

Development viewed from Caryl Street

Development viewed from Brindley Street

JUNE 2021

Development access road viewed from Caryl Street

Development viewed from Grafton Street

JUNE 2021

External cladding installed