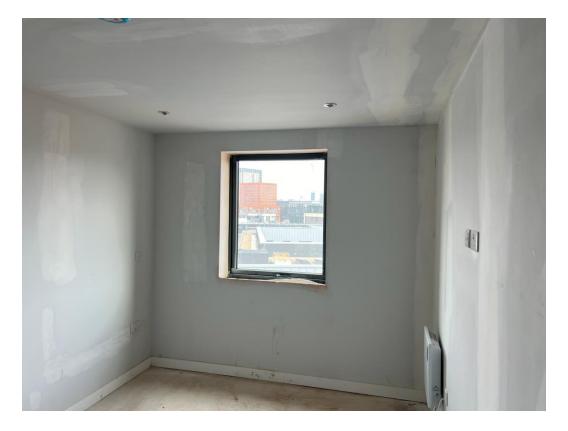

Level 6 – 2<sup>nd</sup> fix joinery works on-going

Level 6 – Kitchen installation complete

Level 6 – Circulation walls tape & jointed

Level 6 – Apartment doors installed

Level 5 – Kitchen complete

Level 5 – Doors & ironmongery installed

Level 4 – Decoration to lounge ceiling

Level 4 – Decoration to lounge ceiling