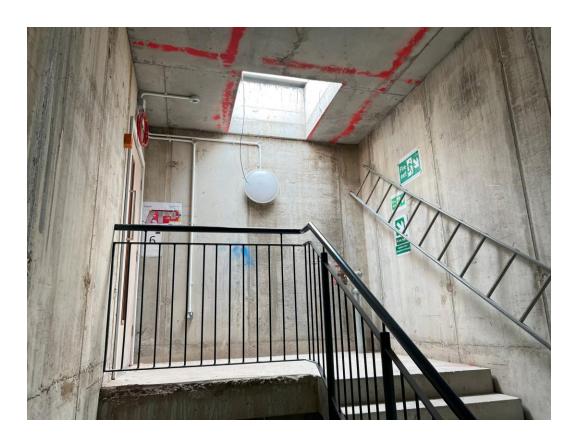

Level 6 - Stairwell balustrades

Level 6 - Stairwell balustrades

Level 6 – Louvre grills loaded for installation

Level 6 – Louvre grills installed

Level 6 – Service doors installed

Level 6 – Acoustic ceiling decoration corridor