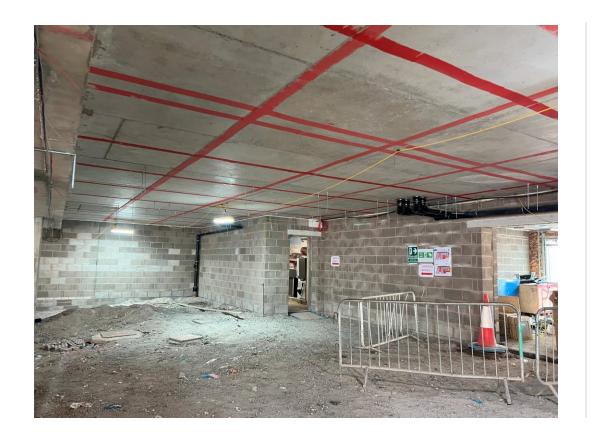

Level 3 – kitchen units & worktops installed

Ground Floor – Ceiling & wall decoration

Ground Floor – Stair handrails installed

Ground Floor - General site activity

Ground Floor - Ground works ongoing

Ground Floor – Surface levelling commenced

Ground Floor –Soffit insulation on-going

Ground Floor –Soffit insulation on-going

Ground Floor –Soffit insulation on-going