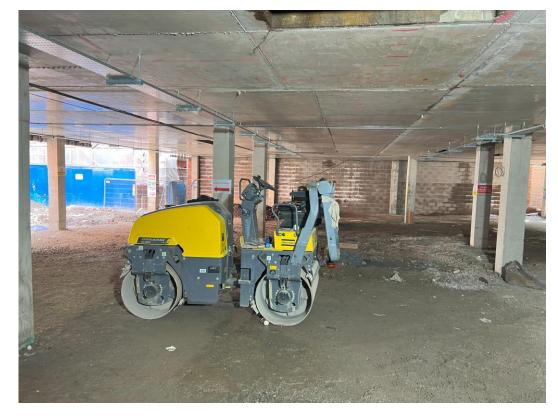

Level 3 – kitchen units & worktops installed

Ground Floor – Ceiling & wall decoration

Ground Floor – Stair handrails installed

Ground Floor - General site activity

Ground Floor - Ground works ongoing

Ground Floor – Surface levelling commenced