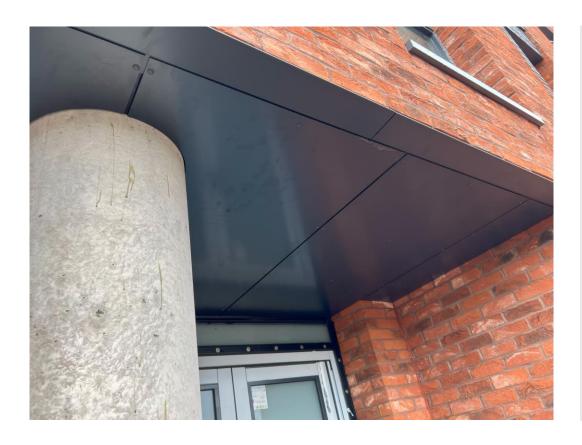

# **Building Structure**

Merchants Wharf, Salford New Build Development

# Sub-Structure & Super-Structure Construction Progress

| Piling foundations                                   | 100% complete |
|------------------------------------------------------|---------------|
| Retaining walls, concrete beam foundations           | 100% complete |
| Underground drainage                                 | 100% complete |
| Steel reinforcement concrete slab                    | 100% complete |
| Ground floor slab construction                       | 100% complete |
| Concrete frame structure                             | 100% complete |
| Upper suspended concrete floor structure             | 100% complete |
| Concrete pour upper suspended floor & roof structure | 100% complete |
| Stair and lift core structure                        | 100% complete |
| Sub-structure Masonry walls                          | 100% complete |
| SFS - Structural framework forming external walls    | 100% complete |
| Flat roof covering                                   | 99% complete  |
| Weatherboarding                                      | 100% complete |
| Brickwork to elevations                              | 98% complete  |
| Cladding installation                                | 96% complete  |
| Windows & doors                                      | 99% complete  |
| Curtain walling installation                         | 99% complete  |
| Pre-cast concrete Staircase structure                | 100% complete |