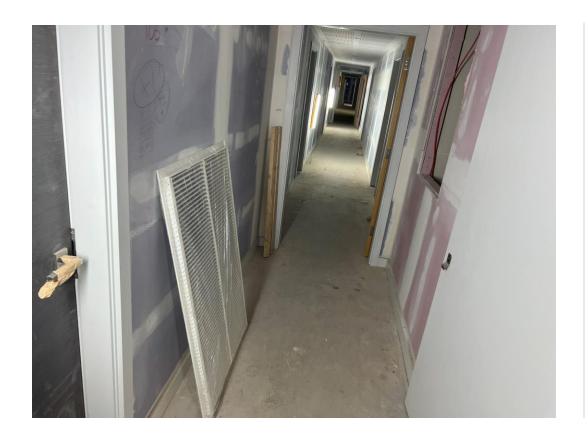

Level 4 - Stairwell balustrades

Level 4 - Lift lobby decoration

Level 4 – Bathroom mirror installed

Level 4 – Heated towel radiator installed

Level 3 – Apartment doors & ironmongery installed

Level 3 – Corridor walls tape & jointed