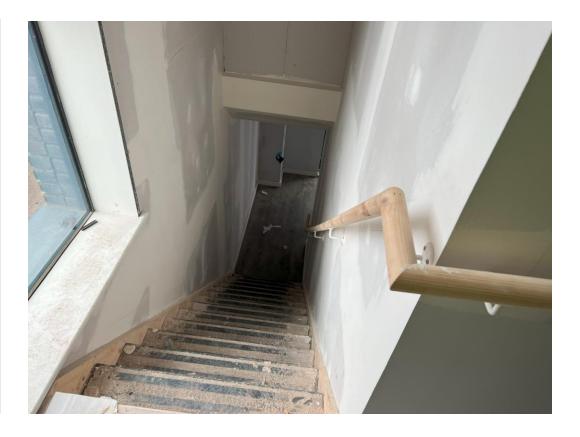

Level 3 – kitchen units & worktops installed

Ground Floor – Ceiling & wall decoration

Ground Floor – Stair handrails installed

Ground Floor - General site activity

Ground Floor - Ground works ongoing

Ground Floor – Surface levelling commenced

Ground Floor –Soffit insulation on-going

Ground Floor –Soffit insulation on-going

Ground Floor –Soffit insulation on-going