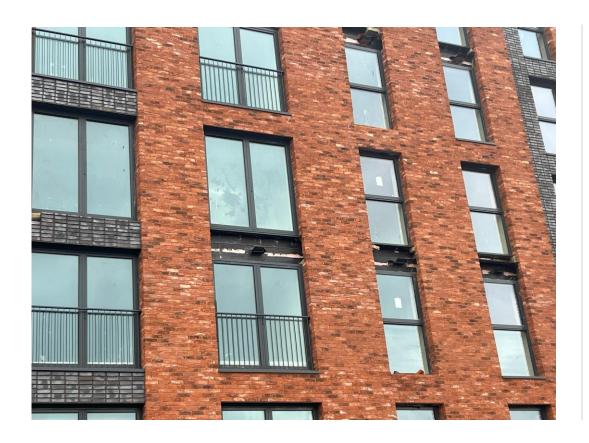

# Sub-Structure & Super-Structure Construction Progress

| Piling foundations                                   | 100% complete |
|------------------------------------------------------|---------------|
| Retaining walls, concrete beam foundations           | 100% complete |
| Underground drainage                                 | 100% complete |
| Steel reinforcement concrete slab                    | 100% complete |
| Ground floor slab construction                       | 100% complete |
| Concrete frame structure                             | 100% complete |
| Upper suspended concrete floor structure             | 100% complete |
| Concrete pour upper suspended floor & roof structure | 100% complete |
| Stair and lift core structure                        | 100% complete |
| Sub-structure Masonry walls                          | 100% complete |
| SFS - Structural framework forming external walls    | 100% complete |
| Flat roof covering                                   | 99% complete  |
| Weatherboarding                                      | 100% complete |
| Brickwork to elevations                              | 98% complete  |
| Cladding installation                                | 96% complete  |
| Windows & doors                                      | 99% complete  |
| Curtain walling installation                         | 99% complete  |
| Pre-cast concrete Staircase structure                | 100% complete |