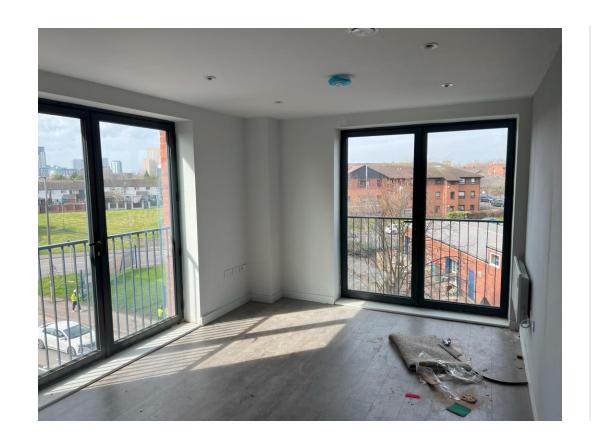

Level 6 – 2<sup>nd</sup> fix joinery works on-going

Level 6 – Kitchen installation complete

Level 6 – Circulation walls tape & jointed

Level 6 – Apartment doors installed

Level 5 – Kitchen complete

Level 5 – Doors & ironmongery installed

Level 4 – Decoration to lounge ceiling

Level 4 – Decoration to lounge ceiling