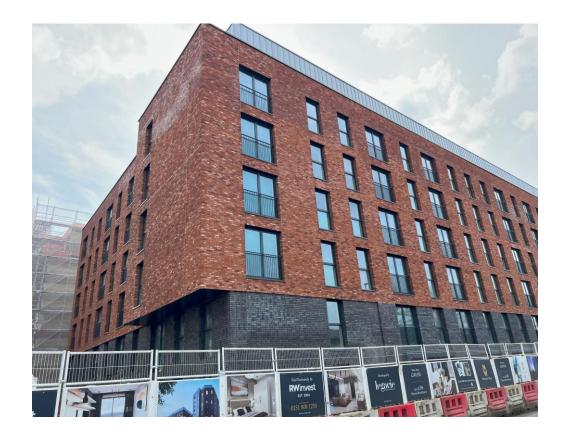

# Sub-Structure & Super-Structure Construction Progress

| Piling foundations                                   | 100% complete |
|------------------------------------------------------|---------------|
| Retaining walls, concrete beam foundations           | 100% complete |
| Underground drainage                                 | 100% complete |
| Steel reinforcement concrete slab                    | 100% complete |
| Ground floor slab construction                       | 100% complete |
| Concrete frame structure                             | 100% complete |
| Upper suspended concrete floor structure             | 100% complete |
| Concrete pour upper suspended floor & roof structure | 100% complete |
| Stair and lift core structure                        | 100% complete |
| Sub-structure Masonry walls                          | 100% complete |
| SFS - Structural framework forming external walls    | 100% complete |
| Flat roof covering                                   | 99% complete  |
| Weatherboarding                                      | 100% complete |
| Brickwork to elevations                              | 98% complete  |
| Cladding installation                                | 96% complete  |
| Windows & doors                                      | 99% complete  |
| Curtain walling installation                         | 99% complete  |
| Pre-cast concrete Staircase structure                | 100% complete |

MARCH 2024

MARCH 2024

MARCH 2024

MARCH 2024

Block B – Viewed from Ordsall Lane

Block B – Viewed from Ordsall Lane

Block B – Viewed from Site Coumpound

Balustrade installation nearing completion