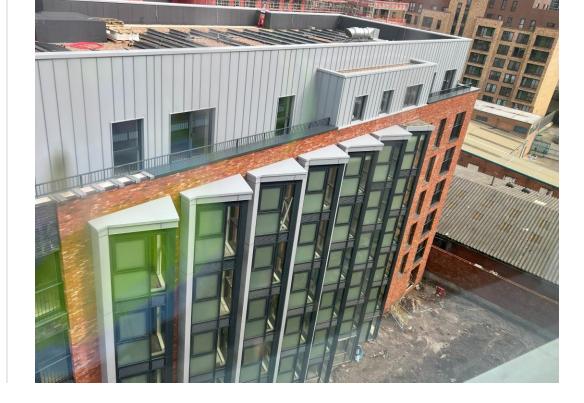

# **Building Structure**

Merchants Wharf, Salford New Build Development

# Sub-Structure & Super-Structure Construction Progress

| Piling foundations                                   | 100% complete |
|------------------------------------------------------|---------------|
| Retaining walls, concrete beam foundations           | 100% complete |
| Underground drainage                                 | 100% complete |
| Steel reinforcement concrete slab                    | 100% complete |
| Ground floor slab construction                       | 100% complete |
| Concrete frame structure                             | 100% complete |
| Upper suspended concrete floor structure             | 100% complete |
| Concrete pour upper suspended floor & roof structure | 100% complete |
| Stair and lift core structure                        | 100% complete |
| Sub-structure Masonry walls                          | 100% complete |
| SFS - Structural framework forming external walls    | 100% complete |
| Flat roof covering                                   | 99% complete  |
| Weatherboarding                                      | 100% complete |
| Brickwork to elevations                              | 98% complete  |
| Cladding installation                                | 96% complete  |
| Windows & doors                                      | 99% complete  |
| Curtain walling installation                         | 99% complete  |
| Pre-cast concrete Staircase structure                | 100% complete |