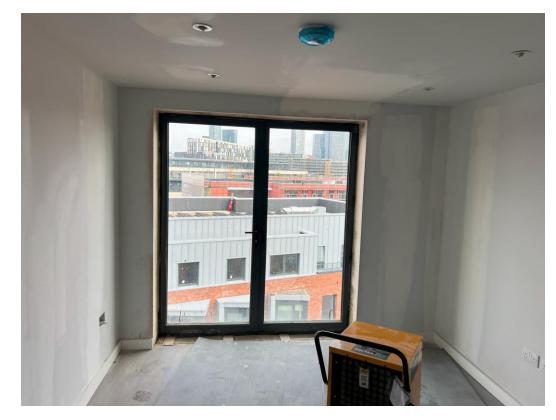

fixtures and fittings            | 35% complete  |





Block A – Partition work to staircase has commenced

Block A – Balustrades installed





Block A – Handrail & balustrade installed

Block A – Handrail & balustrade installed





Level 8 – Kitchen units & worktops installed

Level 8 – Appliances installed





Level 8 – 2<sup>nd</sup> fix joinery

Level 8 – Mist coat decoration





Level 8 – Bathroom sanitary appliances

Level 8 – Bathroom sanitary appliances





Level 7 – Doors installed

Level 7 – 2<sup>nd</sup> fix joinery





Level 6 – 2<sup>nd</sup> fix joinery works on-going

Level 6 – Kitchen installation complete





Level 6 – Circulation walls tape & jointed

Level 6 – Apartment doors installed





Level 5 – Kitchen complete

Level 5 – Doors & ironmongery installed





Level 4 – Decoration to lounge ceiling

Level 4 – Decoration to lounge ceiling

# Internal Fit-out Block 'B'

Merchants Wharf, Salford New Build Development

#### BLOCK B Internal Fit-out Construction Progress

| Core drilling for services               | 100% complete |
|------------------------------------------|---------------|
| Riser installation                       | 0% complete   |
| Lift installation                        | 99% complete  |
| Above ground drainage                    | 100% complete |
| Partition walls installation             | 100% complete |
| Apartment ceiling installation           | 100% complete |
| Plaster finishes walls and ceilings      | 100% complete |
| 1st fix electrical                       | 100% complete |
| 1st fix plumbing and heating