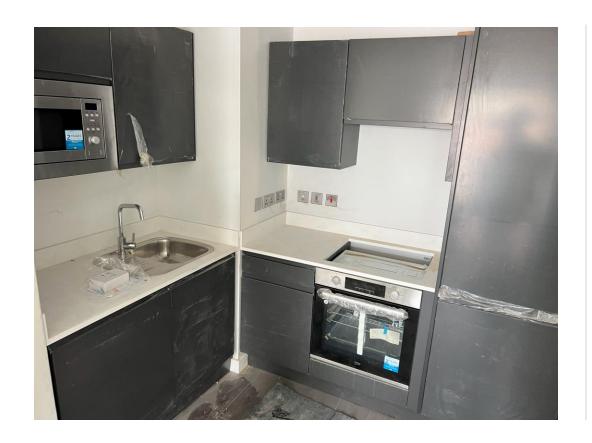

Level 6 – 2<sup>nd</sup> fix joinery works on-going

Level 6 – Kitchen installation complete

Level 6 – Circulation walls tape & jointed

Level 6 – Apartment doors installed

Level 5 – Kitchen complete

Level 5 – Doors & ironmongery installed

Level 5 – Kitchen units installed

Level 5 – Lounge wall & ceiling decoration

Level 5 – Bathroom mirror installed

Level 5 - Bathroom sanitary items installed

Level 5 – Laminate installed

Level 5 – Kitchen smoke heads installed