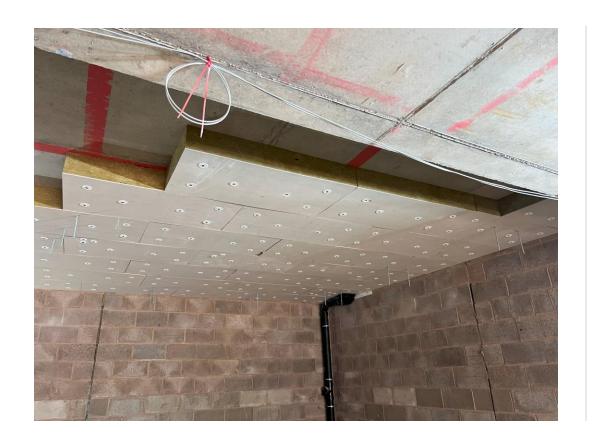

Ground Floor –Soffit insulation on-going

Ground Floor –Soffit insulation on-going

Ground Floor –Soffit insulation on-going