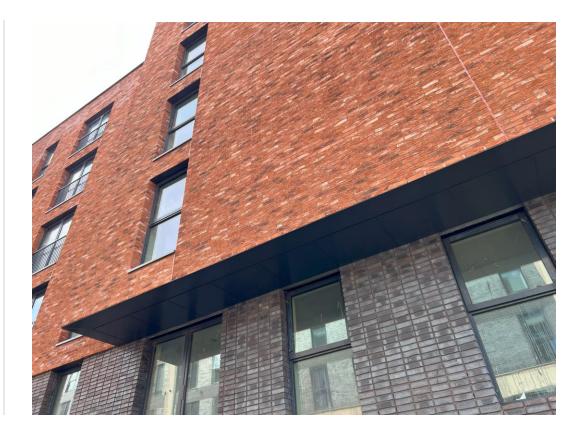

# Sub-Structure & Super-Structure Construction Progress

| Piling foundations                                   | 100% complete |
|------------------------------------------------------|---------------|
| Retaining walls, concrete beam foundations           | 100% complete |
| Underground drainage                                 | 100% complete |
| Steel reinforcement concrete slab                    | 100% complete |
| Ground floor slab construction                       | 100% complete |
| Concrete frame structure                             | 100% complete |
| Upper suspended concrete floor structure             | 100% complete |
| Concrete pour upper suspended floor & roof structure | 100% complete |
| Stair and lift core structure                        | 100% complete |
| Sub-structure Masonry walls                          | 100% complete |
| SFS - Structural framework forming external walls    | 100% complete |
| Flat roof covering                                   | 99% complete  |
| Weatherboarding                                      | 100% complete |
| Brickwork to elevations                              | 98% complete  |
| Cladding installation                                | 96% complete  |
| Windows & doors                                      | 99% complete  |
| Curtain walling installation                         | 99% complete  |
| Pre-cast concrete Staircase structure                | 100% complete |

MARCH 2024

MARCH 2024

MARCH 2024

MARCH 2024

Block B – Viewed from Ordsall Lane

Block B – Viewed from Ordsall Lane

Block B – Viewed from Site Coumpound

Balustrade installation nearing completion