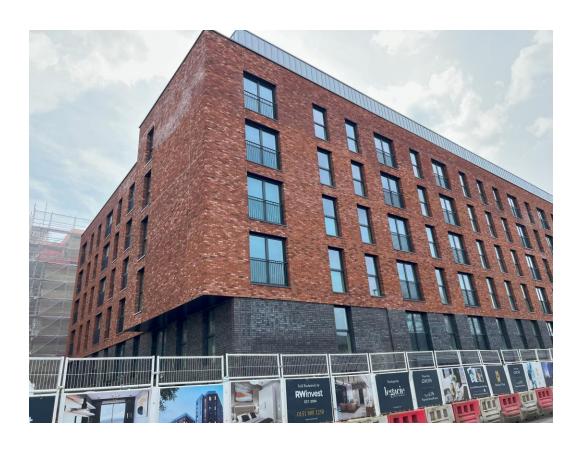

# **Building Structure**

Merchants Wharf, Salford New Build Development

# Sub-Structure & Super-Structure Construction Progress

| Piling foundations                                   | 100% complete |
|------------------------------------------------------|---------------|
| Retaining walls, concrete beam foundations           | 100% complete |
| Underground drainage                                 | 100% complete |
| Steel reinforcement concrete slab                    | 100% complete |
| Ground floor slab construction                       | 100% complete |
| Concrete frame structure                             | 100% complete |
| Upper suspended concrete floor structure             | 100% complete |
| Concrete pour upper suspended floor & roof structure | 100% complete |
| Stair and lift core structure                        | 100% complete |
| Sub-structure Masonry walls                          | 100% complete |
| SFS - Structural framework forming external walls    | 100% complete |
| Flat roof covering                                   | 99% complete  |
| Weatherboarding                                      | 100% complete |
| Brickwork to elevations                              | 98% complete  |
| Cladding installation                                | 96% complete  |
| Windows & doors                                      | 99% complete  |
| Curtain walling installation                         | 99% complete  |
| Pre-cast concrete Staircase structure                | 100% complete |