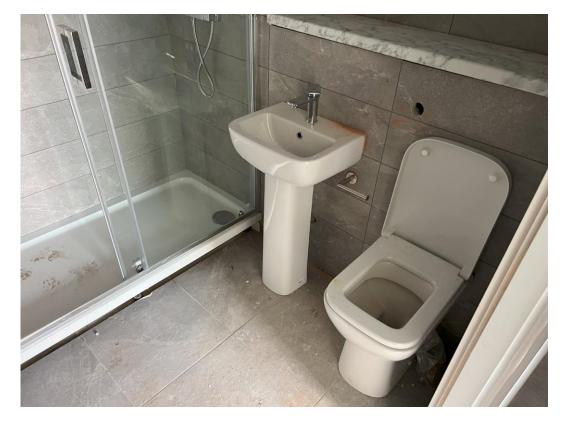

Level 5 – Kitchen units installed

Level 5 – Lounge wall & ceiling decoration

Level 5 – Bathroom mirror installed

Level 5 - Bathroom sanitary items installed

Level 5 – Laminate installed

Level 5 – Kitchen smoke heads installed

Level 4 - Stairwell balustrades

Level 4 - Lift lobby decoration

Level 4 – Bathroom mirror installed

Level 4 – Heated towel radiator installed

Level 3 – Apartment doors & ironmongery installed

Level 3 – Corridor walls tape & jointed