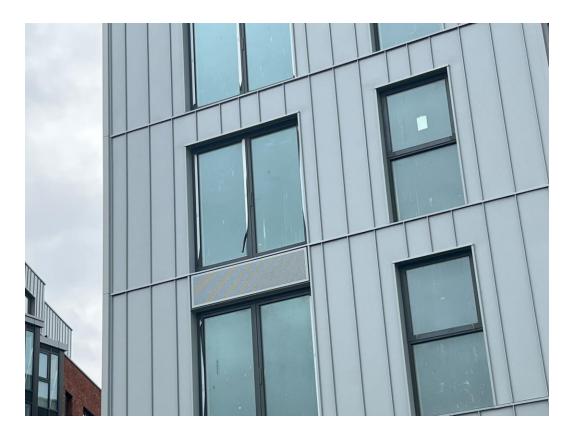

# Sub-Structure & Super-Structure Construction Progress

| Piling foundations                                   | 100% complete |
|------------------------------------------------------|---------------|
| Retaining walls, concrete beam foundations           | 100% complete |
| Underground drainage                                 | 100% complete |
| Steel reinforcement concrete slab                    | 100% complete |
| Ground floor slab construction                       | 100% complete |
| Concrete frame structure                             | 100% complete |
| Upper suspended concrete floor structure             | 100% complete |
| Concrete pour upper suspended floor & roof structure | 100% complete |
| Stair and lift core structure                        | 100% complete |
| Sub-structure Masonry walls                          | 100% complete |
| SFS - Structural framework forming external walls    | 100% complete |
| Flat roof covering                                   | 99% complete  |
| Weatherboarding                                      | 100% complete |
| Brickwork to elevations                              | 98% complete  |
| Cladding installation                                | 96% complete  |
| Windows & doors                                      | 99% complete  |
| Curtain walling installation                         | 99% complete  |
| Pre-cast concrete Staircase structure                | 100% complete |

MARCH 2024

MARCH 2024

MARCH 2024

MARCH 2024

Block B – Viewed from Ordsall Lane

Block B – Viewed from Ordsall Lane

Block B – Viewed from Site Coumpound

Balustrade installation nearing completion