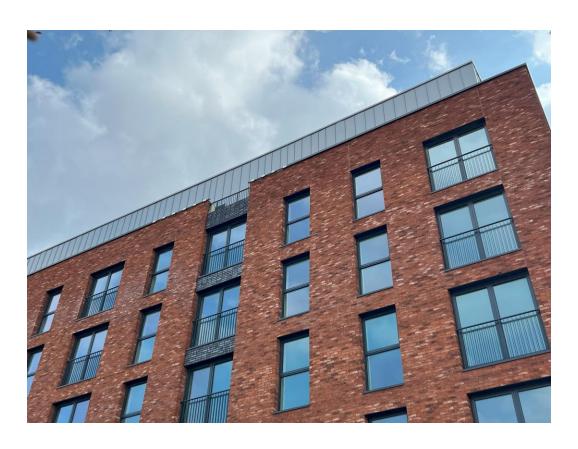

# **Building Structure**

Merchants Wharf, Salford New Build Development

# Sub-Structure & Super-Structure Construction Progress

| Piling foundations                                   | 100% complete |
|------------------------------------------------------|---------------|
| Retaining walls, concrete beam foundations           | 100% complete |
| Underground drainage                                 | 100% complete |
| Steel reinforcement concrete slab                    | 100% complete |
| Ground floor slab construction                       | 100% complete |
| Concrete frame structure                             | 100% complete |
| Upper suspended concrete floor structure             | 100% complete |
| Concrete pour upper suspended floor & roof structure | 100% complete |
| Stair and lift core structure                        | 100% complete |
| Sub-structure Masonry walls                          | 100% complete |
| SFS - Structural framework forming external walls    | 100% complete |
| Flat roof covering                                   | 99% complete  |
| Weatherboarding                                      | 100% complete |
| Brickwork to elevations                              | 98% complete  |
| Cladding installation                                | 96% complete  |
| Windows & doors                                      | 99% complete  |
| Curtain walling installation                         | 99% complete  |
| Pre-cast concrete Staircase structure                | 100% complete |