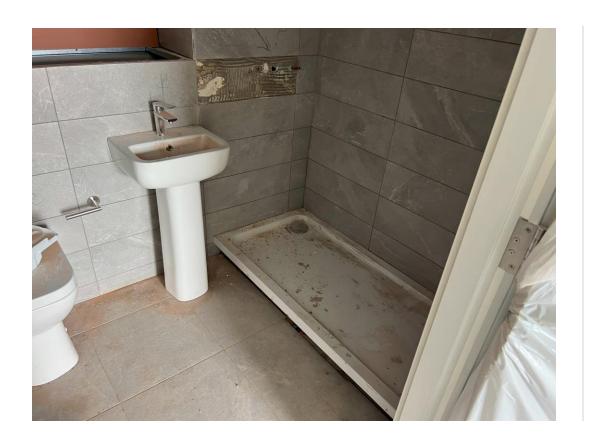

Level 5 – Kitchen units installed

Level 5 – Lounge wall & ceiling decoration

Level 5 – Bathroom mirror installed

Level 5 - Bathroom sanitary items installed

Level 5 – Laminate installed

Level 5 – Kitchen smoke heads installed

Level 4 - Stairwell balustrades

Level 4 - Lift lobby decoration

Level 4 – Bathroom mirror installed

Level 4 – Heated towel radiator installed

Level 3 – Apartment doors & ironmongery installed

Level 3 – Corridor walls tape & jointed