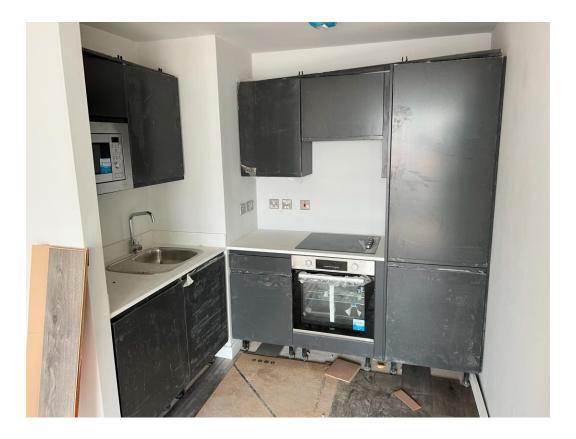

Level 6 – 2<sup>nd</sup> fix joinery works on-going

Level 6 – Kitchen installation complete

Level 6 – Circulation walls tape & jointed

Level 6 – Apartment doors installed

Level 5 – Kitchen complete

Level 5 – Doors & ironmongery installed