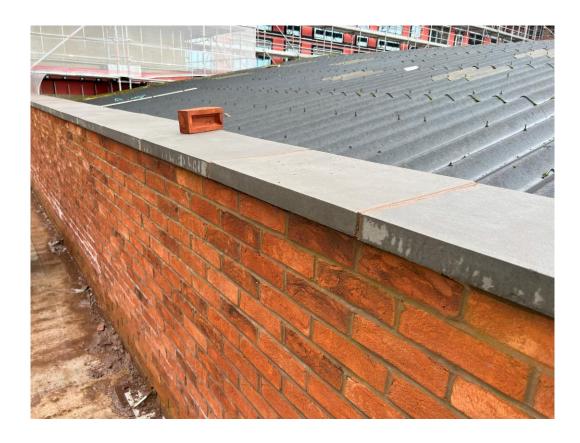

Block B concrete paving flags installed

Block A Balustrade handrail Block A Rainscreen cladding

MARCH 2024

Ground works ongoing Ground works ongoing

MARCH 2024

Coping stones installed Coping stones installed