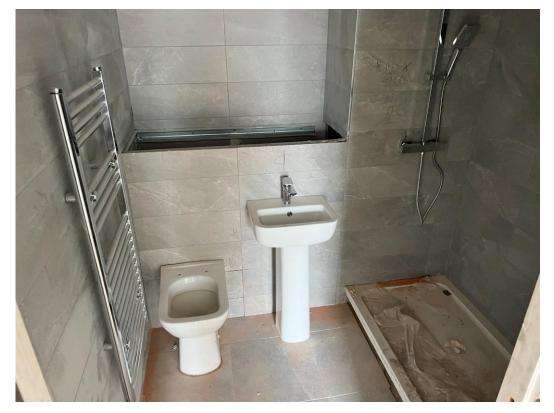

Level 5 – Kitchen units installed

Level 5 – Lounge wall & ceiling decoration

Level 5 – Bathroom mirror installed

Level 5 - Bathroom sanitary items installed

Level 5 – Laminate installed

Level 5 – Kitchen smoke heads installed

Level 4 - Stairwell balustrades

Level 4 - Lift lobby decoration

Level 4 – Bathroom mirror installed

Level 4 – Heated towel radiator installed

Level 3 – Apartment doors & ironmongery installed

Level 3 – Corridor walls tape & jointed