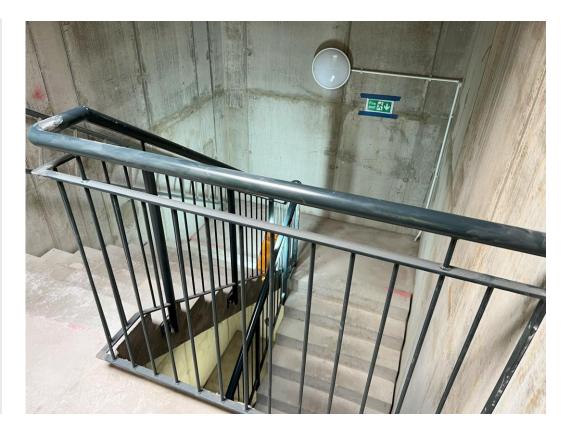

Level 6 - Stairwell balustrades

Level 6 - Stairwell balustrades

Level 6 – Louvre grills loaded for installation

Level 6 – Louvre grills installed

Level 6 – Service doors installed

Level 6 – Acoustic ceiling decoration corridor