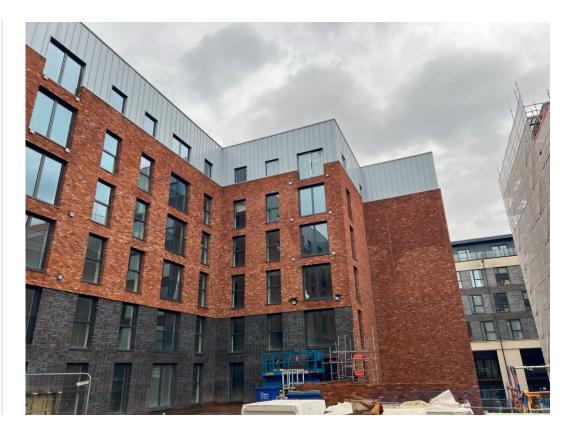

# **Building Structure**

Merchants Wharf, Salford New Build Development

# Sub-Structure & Super-Structure Construction Progress

| Piling foundations                                   | 100% complete |
|------------------------------------------------------|---------------|
| Retaining walls, concrete beam foundations           | 100% complete |
| Underground drainage                                 | 100% complete |
| Steel reinforcement concrete slab                    | 100% complete |
| Ground floor slab construction                       | 100% complete |
| Concrete frame structure                             | 100% complete |
| Upper suspended concrete floor structure             | 100% complete |
| Concrete pour upper suspended floor & roof structure | 100% complete |
| Stair and lift core structure                        | 100% complete |
| Sub-structure Masonry walls                          | 100% complete |
| SFS - Structural framework forming external walls    | 100% complete |
| Flat roof covering                                   | 99% complete  |
| Weatherboarding                                      | 100% complete |
| Brickwork to elevations                              | 98% complete  |
| Cladding installation                                | 96% complete  |
| Windows & doors                                      | 99% complete  |
| Curtain walling installation                         | 99% complete  |
| Pre-cast concrete Staircase structure                | 100% complete |