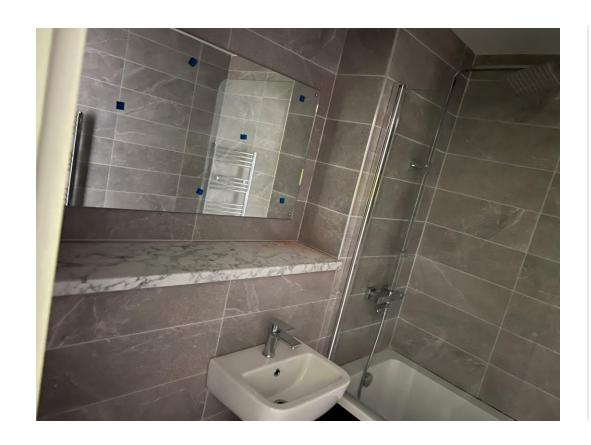

Level 5 – Kitchen units installed

Level 5 – Lounge wall & ceiling decoration

Level 5 – Bathroom mirror installed

Level 5 - Bathroom sanitary items installed

Level 5 – Laminate installed

Level 5 – Kitchen smoke heads installed

Level 4 - Stairwell balustrades

Level 4 - Lift lobby decoration

Level 4 – Bathroom mirror installed

Level 4 – Heated towel radiator installed

Level 3 – Apartment doors & ironmongery installed

Level 3 – Corridor walls tape & jointed