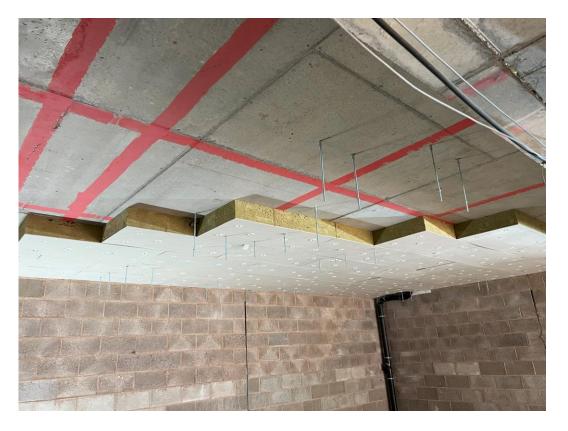

Ground Floor –Soffit insulation on-going

Ground Floor –Soffit insulation on-going

Ground Floor –Soffit insulation on-going