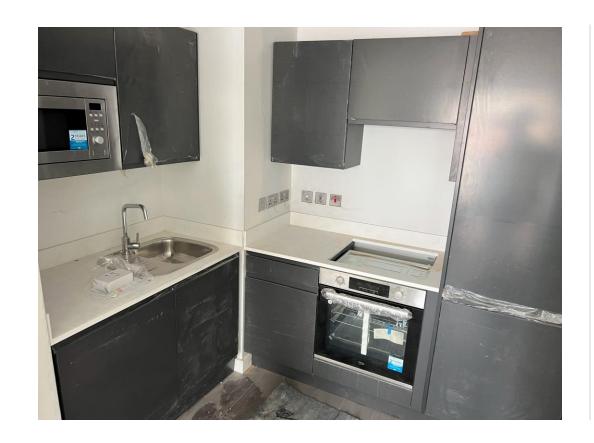

Level 6 – 2<sup>nd</sup> fix joinery works on-going

Level 6 – Kitchen installation complete

Level 6 – Circulation walls tape & jointed

Level 6 – Apartment doors installed

Level 5 – Kitchen complete

Level 5 – Doors & ironmongery installed