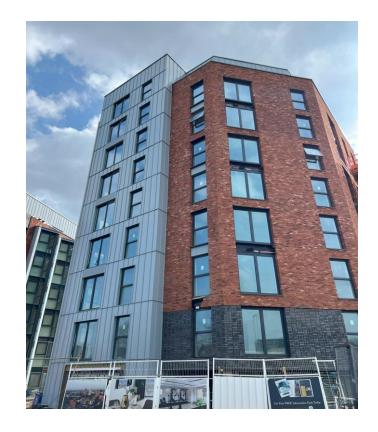

# **Building Structure**

Merchants Wharf, Salford New Build Development

# Sub-Structure & Super-Structure Construction Progress

| Piling foundations                                   | 100% complete |
|------------------------------------------------------|---------------|
| Retaining walls, concrete beam foundations           | 100% complete |
| Underground drainage                                 | 100% complete |
| Steel reinforcement concrete slab                    | 100% complete |
| Ground floor slab construction                       | 100% complete |
| Concrete frame structure                             | 100% complete |
| Upper suspended concrete floor structure             | 100% complete |
| Concrete pour upper suspended floor & roof structure | 100% complete |
| Stair and lift core structure                        | 100% complete |
| Sub-structure Masonry walls                          | 100% complete |
| SFS - Structural framework forming external walls    | 100% complete |
| Flat roof covering                                   | 99% complete  |
| Weatherboarding                                      | 100% complete |
| Brickwork to elevations                              | 98% complete  |
| Cladding installation                                | 96% complete  |
| Windows & doors                                      | 99% complete  |
| Curtain walling installation                         | 99% complete  |
| Pre-cast concrete Staircase structure                | 100% complete |