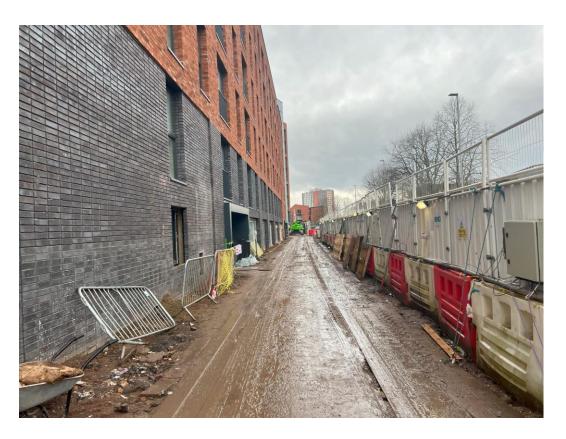

Block B concrete paving flags installed

Block A Balustrade handrail Block A Rainscreen cladding

MARCH 2024

Ground works ongoing Ground works ongoing

MARCH 2024

Coping stones installed Coping stones installed