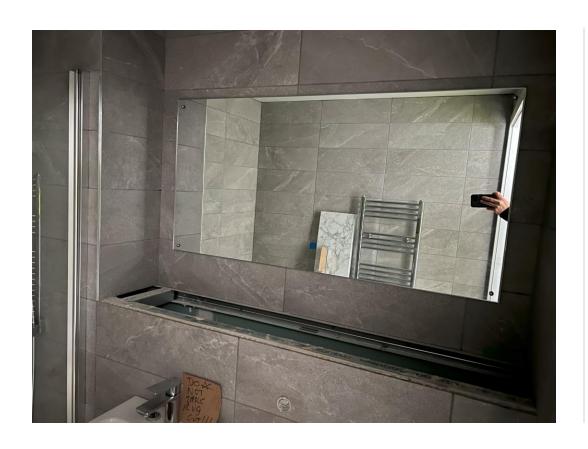

Level 5 – Kitchen units installed

Level 5 – Lounge wall & ceiling decoration

Level 5 – Bathroom mirror installed

Level 5 - Bathroom sanitary items installed

Level 5 – Laminate installed

Level 5 – Kitchen smoke heads installed

Level 4 - Stairwell balustrades

Level 4 - Lift lobby decoration

Level 4 – Bathroom mirror installed

Level 4 – Heated towel radiator installed

Level 3 – Apartment doors & ironmongery installed

Level 3 – Corridor walls tape & jointed