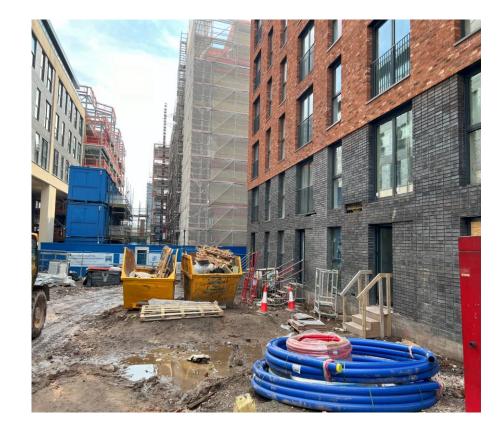

Block B – Viewed from Site Coumpound

MARCH 2024

Podium site view Podium site view

Block B – Site compound view

Rainscreen cladding

Block A – Soffit cladding installed

Block A – Soffit cladding installed

Block B concrete paving flags installed

Block B concrete paving flags installed

Block A Balustrade handrail Block A Rainscreen cladding

MARCH 2024

Ground works ongoing Ground works ongoing

MARCH 2024

Coping stones installed Coping stones installed