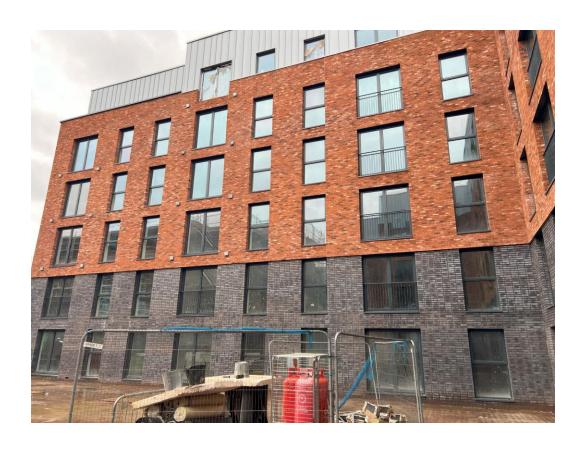

# Sub-Structure & Super-Structure Construction Progress

| Piling foundations                                   | 100% complete |
|------------------------------------------------------|---------------|
| Retaining walls, concrete beam foundations           | 100% complete |
| Underground drainage                                 | 100% complete |
| Steel reinforcement concrete slab                    | 100% complete |
| Ground floor slab construction                       | 100% complete |
| Concrete frame structure                             | 100% complete |
| Upper suspended concrete floor structure             | 100% complete |
| Concrete pour upper suspended floor & roof structure | 100% complete |
| Stair and lift core structure                        | 100% complete |
| Sub-structure Masonry walls                          | 100% complete |
| SFS - Structural framework forming external walls    | 100% complete |
| Flat roof covering                                   | 99% complete  |
| Weatherboarding                                      | 100% complete |
| Brickwork to elevations                              | 98% complete  |
| Cladding installation                                | 96% complete  |
| Windows & doors                                      | 99% complete  |
| Curtain walling installation                         | 99% complete  |
| Pre-cast concrete Staircase structure                | 100% complete |

MARCH 2024

MARCH 2024

MARCH 2024

MARCH 2024

Block B – Viewed from Ordsall Lane

Block B – Viewed from Ordsall Lane

Block B – Viewed from Site Coumpound

Balustrade installation nearing completion