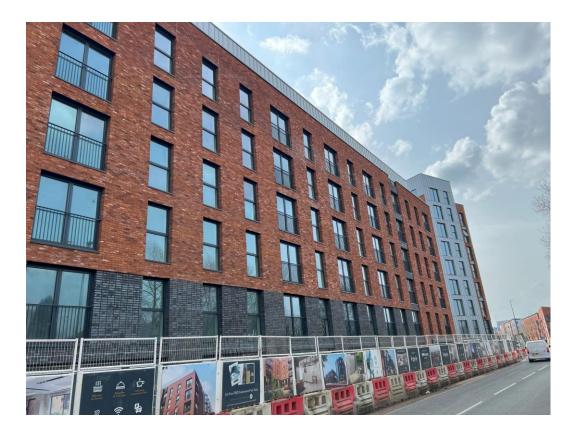

# **Building Structure**

Merchants Wharf, Salford New Build Development

# Sub-Structure & Super-Structure Construction Progress

| Piling foundations                                   | 100% complete |
|------------------------------------------------------|---------------|
| Retaining walls, concrete beam foundations           | 100% complete |
| Underground drainage                                 | 100% complete |
| Steel reinforcement concrete slab                    | 100% complete |
| Ground floor slab construction                       | 100% complete |
| Concrete frame structure                             | 100% complete |
| Upper suspended concrete floor structure             | 100% complete |
| Concrete pour upper suspended floor & roof structure | 100% complete |
| Stair and lift core structure                        | 100% complete |
| Sub-structure Masonry walls                          | 100% complete |
| SFS - Structural framework forming external walls    | 100% complete |
| Flat roof covering                                   | 99% complete  |
| Weatherboarding                                      | 100% complete |
| Brickwork to elevations                              | 98% complete  |
| Cladding installation                                | 96% complete  |
| Windows & doors                                      | 99% complete  |
| Curtain walling installation                         | 99% complete  |
| Pre-cast concrete Staircase structure                | 100% complete |