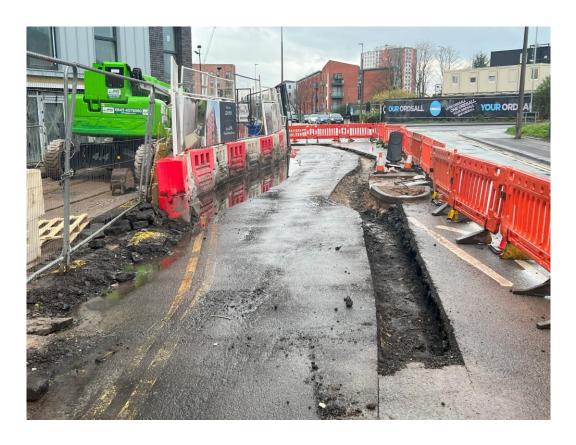

Level 3 – kitchen units & worktops installed

Ground Floor – Ceiling & wall decoration

Ground Floor – Stair handrails installed

Ground Floor - General site activity

Ground Floor - Ground works ongoing

Ground Floor – Surface levelling commenced

Ground Floor –Soffit insulation on-going

Ground Floor –Soffit insulation on-going

Ground Floor –Soffit insulation on-going