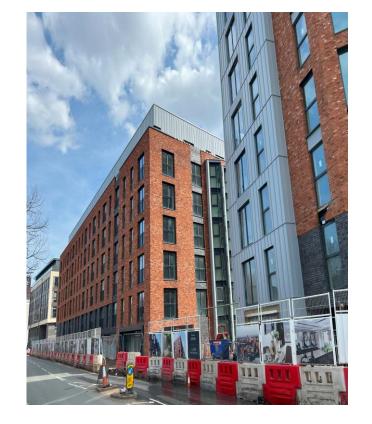

# **Building Structure**

Merchants Wharf, Salford New Build Development

# Sub-Structure & Super-Structure Construction Progress

| Piling foundations                                   | 100% complete |
|------------------------------------------------------|---------------|
| Retaining walls, concrete beam foundations           | 100% complete |
| Underground drainage                                 | 100% complete |
| Steel reinforcement concrete slab                    | 100% complete |
| Ground floor slab construction                       | 100% complete |
| Concrete frame structure                             | 100% complete |
| Upper suspended concrete floor structure             | 100% complete |
| Concrete pour upper suspended floor & roof structure | 100% complete |
| Stair and lift core structure                        | 100% complete |
| Sub-structure Masonry walls                          | 100% complete |
| SFS - Structural framework forming external walls    | 100% complete |
| Flat roof covering                                   | 99% complete  |
| Weatherboarding                                      | 100% complete |
| Brickwork to elevations                              | 98% complete  |
| Cladding installation                                | 96% complete  |
| Windows & doors                                      | 99% complete  |
| Curtain walling installation                         | 99% complete  |
| Pre-cast concrete Staircase structure                | 100% complete |