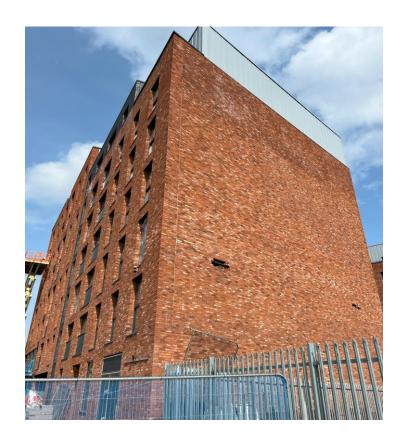

# Sub-Structure & Super-Structure Construction Progress

| Piling foundations                                   | 100% complete |
|------------------------------------------------------|---------------|
| Retaining walls, concrete beam foundations           | 100% complete |
| Underground drainage                                 | 100% complete |
| Steel reinforcement concrete slab                    | 100% complete |
| Ground floor slab construction                       | 100% complete |
| Concrete frame structure                             | 100% complete |
| Upper suspended concrete floor structure             | 100% complete |
| Concrete pour upper suspended floor & roof structure | 100% complete |
| Stair and lift core structure                        | 100% complete |
| Sub-structure Masonry walls                          | 100% complete |
| SFS - Structural framework forming external walls    | 100% complete |
| Flat roof covering                                   | 99% complete  |
| Weatherboarding                                      | 100% complete |
| Brickwork to elevations                              | 98% complete  |
| Cladding installation                                | 96% complete  |
| Windows & doors                                      | 99% complete  |
| Curtain walling installation                         | 99% complete  |
| Pre-cast concrete Staircase structure                | 100% complete |

MARCH 2024

MARCH 2024

MARCH 2024

MARCH 2024

Block B – Viewed from Ordsall Lane

Block B – Viewed from Ordsall Lane

Block B – Viewed from Site Coumpound

Balustrade installation nearing completion