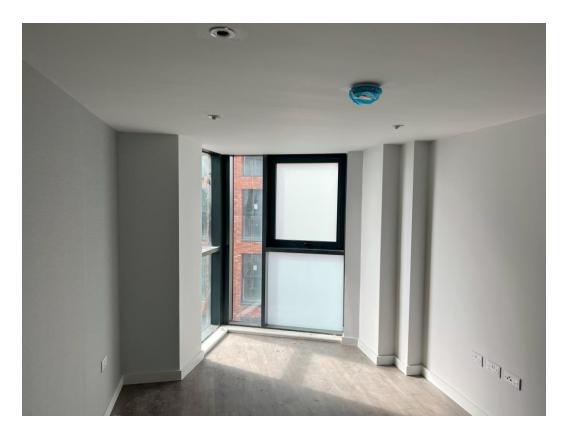

Level 6 – 2<sup>nd</sup> fix joinery works on-going

Level 6 – Kitchen installation complete

Level 6 – Circulation walls tape & jointed

Level 6 – Apartment doors installed

Level 5 – Kitchen complete

Level 5 – Doors & ironmongery installed

Level 4 – Decoration to lounge ceiling

Level 4 – Decoration to lounge ceiling