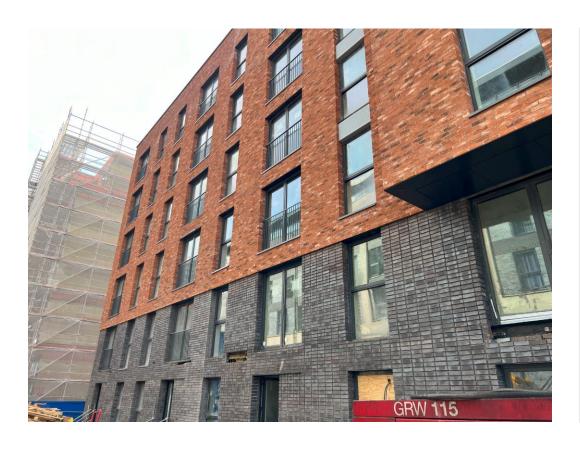

# Sub-Structure & Super-Structure Construction Progress

| Piling foundations                                   | 100% complete |
|------------------------------------------------------|---------------|
| Retaining walls, concrete beam foundations           | 100% complete |
| Underground drainage                                 | 100% complete |
| Steel reinforcement concrete slab                    | 100% complete |
| Ground floor slab construction                       | 100% complete |
| Concrete frame structure                             | 100% complete |
| Upper suspended concrete floor structure             | 100% complete |
| Concrete pour upper suspended floor & roof structure | 100% complete |
| Stair and lift core structure                        | 100% complete |
| Sub-structure Masonry walls                          | 100% complete |
| SFS - Structural framework forming external walls    | 100% complete |
| Flat roof covering                                   | 99% complete  |
| Weatherboarding                                      | 100% complete |
| Brickwork to elevations                              | 98% complete  |
| Cladding installation                                | 96% complete  |
| Windows & doors                                      | 99% complete  |
| Curtain walling installation                         | 99% complete  |
| Pre-cast concrete Staircase structure                | 100% complete |

MARCH 2024

MARCH 2024

MARCH 2024

MARCH 2024

Block B – Viewed from Ordsall Lane

Block B – Viewed from Ordsall Lane

Block B – Viewed from Site Coumpound

Balustrade installation nearing completion