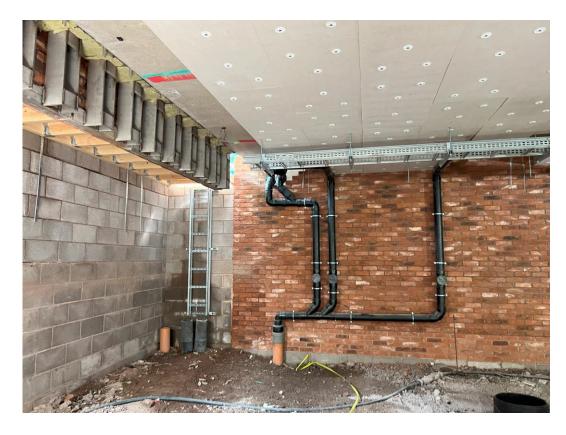

Ground Floor –Soffit insulation on-going

Ground Floor –Soffit insulation on-going

Ground Floor –Soffit insulation on-going