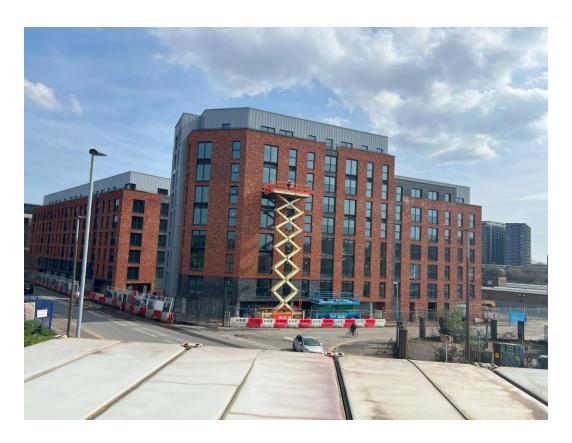

MARCH 2024

MARCH 2024

MARCH 2024

MARCH 2024

Block B – Viewed from Ordsall Lane

Block B – Viewed from Ordsall Lane

Block B – Viewed from Site Coumpound

Balustrade installation nearing completion

Block B – Viewed from Site Coumpound

MARCH 2024

Podium site view Podium site view

Block B – Site compound view

Rainscreen cladding

Block A – Soffit cladding installed

Block A – Soffit cladding installed

Block B concrete paving flags installed