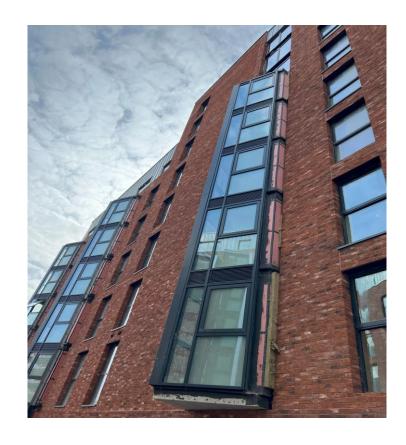

# **Building Structure**

Merchants Wharf, Salford New Build Development

# Sub-Structure & Super-Structure Construction Progress

| Piling foundations                                   | 100% complete |
|------------------------------------------------------|---------------|
| Retaining walls, concrete beam foundations           | 100% complete |
| Underground drainage                                 | 100% complete |
| Steel reinforcement concrete slab                    | 100% complete |
| Ground floor slab construction                       | 100% complete |
| Concrete frame structure                             | 100% complete |
| Upper suspended concrete floor structure             | 100% complete |
| Concrete pour upper suspended floor & roof structure | 100% complete |
| Stair and lift core structure                        | 100% complete |
| Sub-structure Masonry walls                          | 100% complete |
| SFS - Structural framework forming external walls    | 100% complete |
| Flat roof covering                                   | 99% complete  |
| Weatherboarding                                      | 100% complete |
| Brickwork to elevations                              | 98% complete  |
| Cladding installation                                | 96% complete  |
| Windows & doors                                      | 99% complete  |
| Curtain walling installation                         | 99% complete  |
| Pre-cast concrete Staircase structure                | 100% complete |