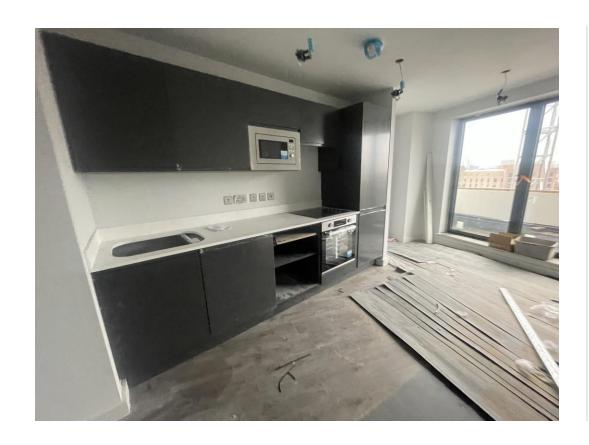

Level 7 – Kitchen units & appliance installed

Level 7 – Kitchen units & appliance installed

Level 6 – Feature wall decoration

Level 6 – Feature wall decoration

Level 6 – carpet floor covering

Level 6 – carpet floor covering

Level 6 – Kitchen units & appliance installed

Level 6 – Sanitary appliances installed

Level 5 – Kitchen units worktop & appliances installed

Level 5 – 2<sup>nd</sup> fix mechanical

Level 4 – Kitchen complete

Level 4 – Kitchen complete

Level 2 – Internal doors loaded

Level 2 – Internal doors loaded

Level 2 – Internal doors installed

Level 2 – Internal doors installed

Level 1 – Internal doors & ironmongery installed