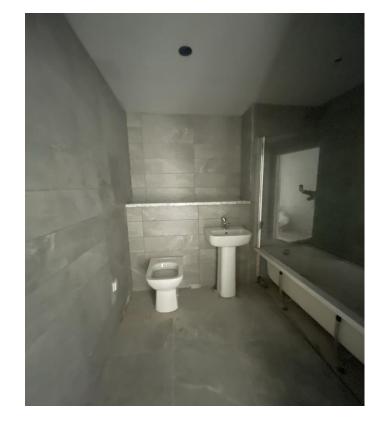

Level 6 – Sanitary appliances installed

Level 6 – Sanitary appliances installed

Level 6 – Vanity worktop

Level 6 – Sanitary appliances installed

Level 6 – Feature wall decoration

Level 6 – Carpet floor covering

Ground Level - mist coat decoration

Sanitary appliances installed

Sanitary appliances installed