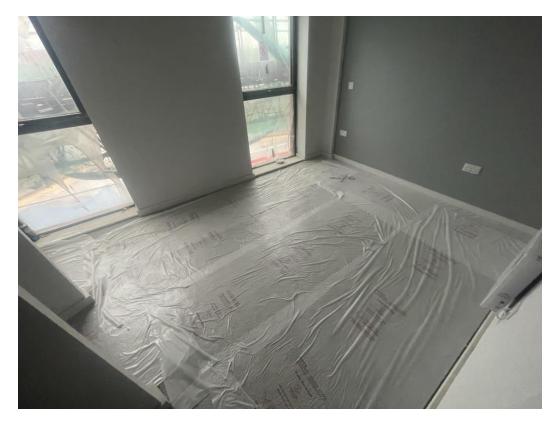

#### BLOCK A Internal Fit-out Construction Progress

| Core drilling for services               | 100% complete |
|------------------------------------------|---------------|
| Riser installation                       | 92% complete  |
| Lift installation                        | 99% complete  |
| Above ground drainage                    | 99% complete  |
| Partition walls installation             | 97% complete  |
| Apartment ceiling installation           | 90% complete  |
| Plaster finishes walls and ceilings      | 84% complete  |
| 1st fix electrical                       | 94% complete  |
| 1st fix plumbing and heating             | 94% complete  |
| Kitchen units and appliances             | 84% complete  |
| Doorframes                               | 84% complete  |
| Skirting and architrave                  | 60% complete  |
| Bathroom sanitary fittings               | 78% complete  |
| Wall and floor tiling                    | 84% complete  |
| Carpet and floor finishes                | 65% complete  |
| Doors and ironmongery                    | 18% complete  |
| Decorations                              | 70% complete  |
| 2 <sup>nd</sup> fix electrical           | 84% complete  |
| 2 <sup>nd</sup> fix plumbing and heating | 84% complete  |
| General fixtures and fittings            | 0% complete   |

Level 7 – Kitchen units & appliance installed

Level 7 – Kitchen units & appliance installed

Level 6 – Feature wall decoration

Level 6 – Feature wall decoration

Level 6 – carpet floor covering

Level 6 – carpet floor covering