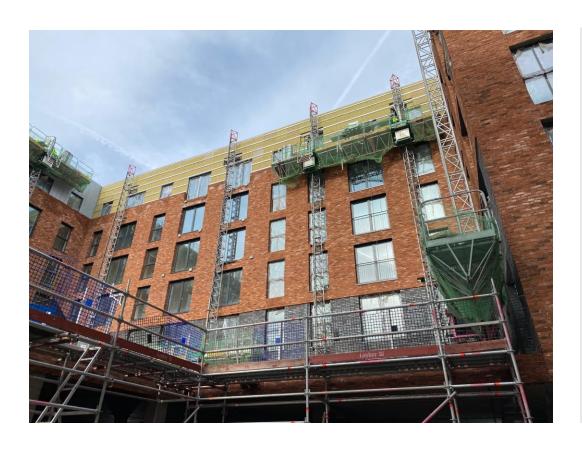

# **Building Structure**

Merchants Wharf, Salford New Build Development

# Sub-Structure & Super-Structure Construction Progress

| Piling foundations                                   | 100% complete |
|------------------------------------------------------|---------------|
| Retaining walls, concrete beam foundations           | 100% complete |
| Underground drainage                                 | 100% complete |
| Steel reinforcement concrete slab                    | 100% complete |
| Ground floor slab construction                       | 100% complete |
| Concrete frame structure                             | 100% complete |
| Upper suspended concrete floor structure             | 100% complete |
| Concrete pour upper suspended floor & roof structure | 100% complete |
| Stair and lift core structure                        | 100% complete |
| Sub-structure Masonry walls                          | 100% complete |
| SFS - Structural framework forming external walls    | 100% complete |
| Flat roof covering                                   | 98% complete  |
| Weatherboarding                                      | 100% complete |
| Brickwork to elevations                              | 90% complete  |
| Cladding installation                                | 72% complete  |
| Windows & doors                                      | 98% complete  |
| Curtain walling installation                         | 98% complete  |
| Pre-cast concrete Staircase structure                | 100% complete |

OCTOBER 2023

Ordsall Lane site view Ordsall Lane site view

OCTOBER 2023

Ordsall Lane site view Ordsall Lane site view

OCTOBER 2023

Ordsall Lane site view Ordsall Lane site view

Block B – Cladding & brickwork

Block B – Cladding & brickwork

OCTOBER 2023

Block B – Brickwork

Block B – Brickwork

OCTOBER 2023

Block B – Podium Plasterboard stored