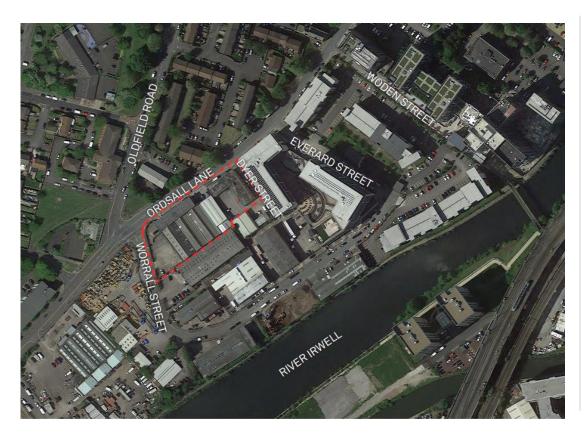

#### New Build Two Block Development to Create Residential Apartments Commercial Units & Underground Parking

Land at corner of Ordsall Lane, Dyer Street & Worrall Street, Salford, Manchester M5