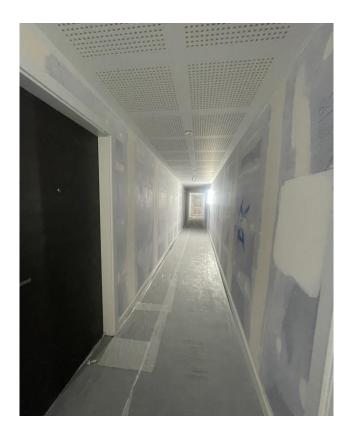

Level 3 – 2<sup>nd</sup> fix mechanical & electrical

Level 3 – 2<sup>nd</sup> fix mechanical & electrical

Level 2 – Corridor

Level 2 – Wall tape & jointing on-going

Level 2 – Internal woodgrain door installed

Level 2 – Wall & ceiling decoration commenced

Level 1 – Boarding of corridor walls

Level 1 – Corridor ceiling grid errected

Level 1 – Kitchen units commenced

Level 1 – Kitchen units commenced

Ground Level – mist coat decoration