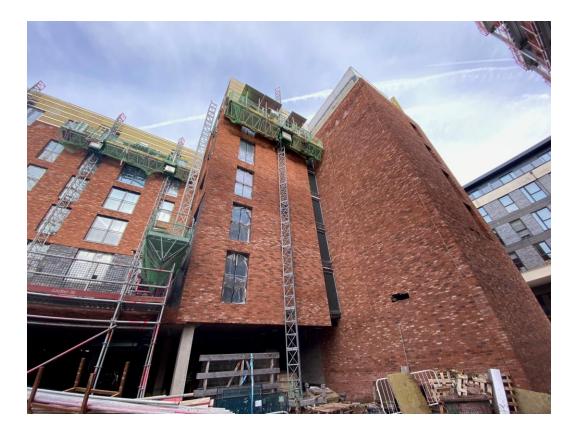

# **Building Structure**

Merchants Wharf, Salford New Build Development

# Sub-Structure & Super-Structure Construction Progress

| Piling foundations                                   | 100% complete |
|------------------------------------------------------|---------------|
| Retaining walls, concrete beam foundations           | 100% complete |
| Underground drainage                                 | 100% complete |
| Steel reinforcement concrete slab                    | 100% complete |
| Ground floor slab construction                       | 100% complete |
| Concrete frame structure                             | 100% complete |
| Upper suspended concrete floor structure             | 100% complete |
| Concrete pour upper suspended floor & roof structure | 100% complete |
| Stair and lift core structure                        | 100% complete |
| Sub-structure Masonry walls                          | 100% complete |
| SFS - Structural framework forming external walls    | 100% complete |
| Flat roof covering                                   | 98% complete  |
| Weatherboarding                                      | 100% complete |
| Brickwork to elevations                              | 90% complete  |
| Cladding installation                                | 72% complete  |
| Windows & doors                                      | 98% complete  |
| Curtain walling installation                         | 98% complete  |
| Pre-cast concrete Staircase structure                | 100% complete |

OCTOBER 2023

Ordsall Lane site view Ordsall Lane site view

OCTOBER 2023

Ordsall Lane site view Ordsall Lane site view

OCTOBER 2023

Ordsall Lane site view Ordsall Lane site view

Block B – Cladding & brickwork

Block B – Cladding & brickwork

OCTOBER 2023

Block B – Brickwork

Block B – Brickwork

OCTOBER 2023

Block B – Podium Plasterboard stored