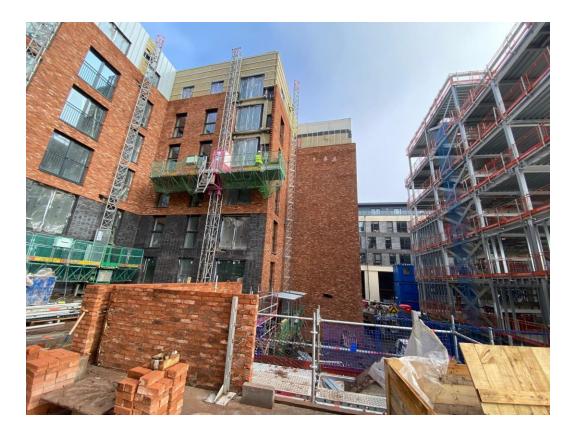

# **Building Structure**

Merchants Wharf, Salford New Build Development

# Sub-Structure & Super-Structure Construction Progress

| Piling foundations                                   | 100% complete |
|------------------------------------------------------|---------------|
| Retaining walls, concrete beam foundations           | 100% complete |
| Underground drainage                                 | 100% complete |
| Steel reinforcement concrete slab                    | 100% complete |
| Ground floor slab construction                       | 100% complete |
| Concrete frame structure                             | 100% complete |
| Upper suspended concrete floor structure             | 100% complete |
| Concrete pour upper suspended floor & roof structure | 100% complete |
| Stair and lift core structure                        | 100% complete |
| Sub-structure Masonry walls                          | 100% complete |
| SFS - Structural framework forming external walls    | 100% complete |
| Flat roof covering                                   | 98% complete  |
| Weatherboarding                                      | 100% complete |
| Brickwork to elevations                              | 90% complete  |
| Cladding installation                                | 72% complete  |
| Windows & doors                                      | 98% complete  |
| Curtain walling installation                         | 98% complete  |
| Pre-cast concrete Staircase structure                | 100% complete |

OCTOBER 2023

Ordsall Lane site view Ordsall Lane site view

OCTOBER 2023

Ordsall Lane site view Ordsall Lane site view

OCTOBER 2023

Ordsall Lane site view Ordsall Lane site view

Block B – Cladding & brickwork

Block B – Cladding & brickwork

OCTOBER 2023

Block B – Brickwork

Block B – Brickwork

OCTOBER 2023

Block B – Podium Plasterboard stored