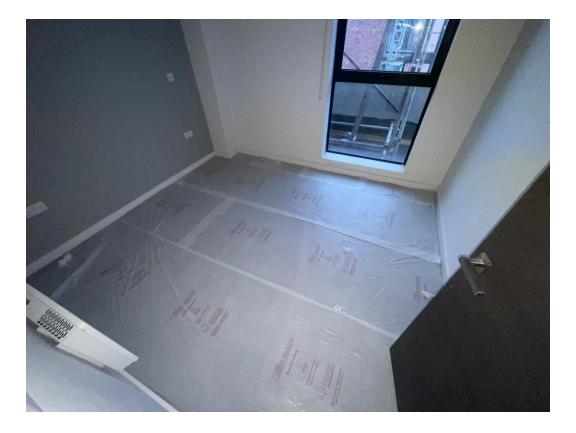

Level 1 – Internal doors & ironmongery installed

Level 1 – Bedroom finishes

Level 2 – Carpets installed