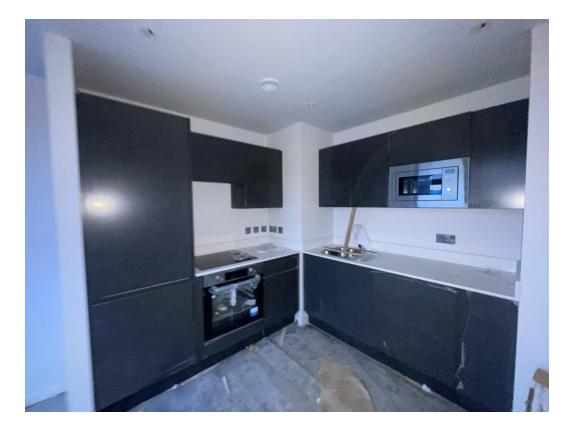

Level 6 – Kitchen units & appliance installed

Level 6 – Sanitary appliances installed

Level 5 – Kitchen units worktop & appliances installed

Level 5 – 2<sup>nd</sup> fix mechanical

Level 4 – Kitchen complete

Level 4 – Kitchen complete

Level 2 – Internal doors loaded

Level 2 – Internal doors loaded

Level 2 – Internal doors installed

Level 2 – Internal doors installed

Level 1 – Internal doors & ironmongery installed