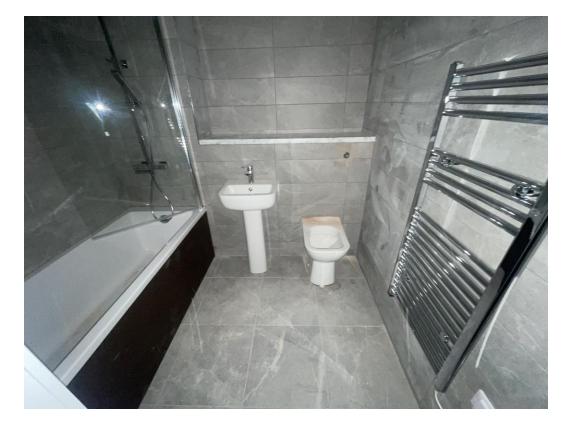

Level 6 – Sanitary appliances installed

Level 6 – Sanitary appliances installed

Level 6 – Vanity worktop

Level 6 – Sanitary appliances installed

Level 6 – Feature wall decoration

Level 6 – Carpet floor covering

Ground Level - mist coat decoration

Sanitary appliances installed

Sanitary appliances installed