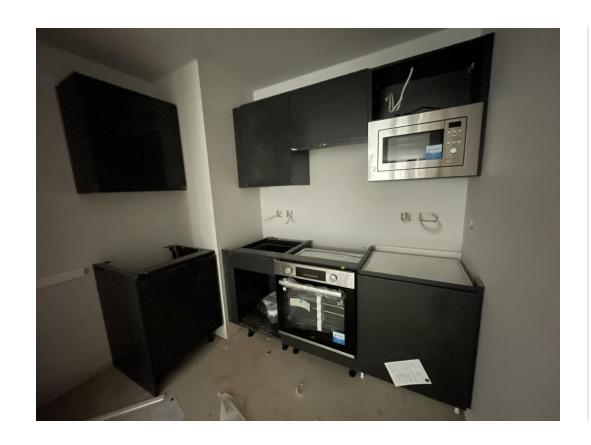

#### BLOCK A Internal Fit-out Construction Progress

| Core drilling for services               | 100% complete |
|------------------------------------------|---------------|
| Riser installation                       | 92% complete  |
| Lift installation                        | 99% complete  |
| Above ground drainage                    | 99% complete  |
| Partition walls installation             | 97% complete  |
| Apartment ceiling installation           | 90% complete  |
| Plaster finishes walls and ceilings      | 84% complete  |
| 1st fix electrical                       | 94% complete  |
| 1st fix plumbing and heating             | 94% complete  |
| Kitchen units and appliances             | 84% complete  |
| Doorframes                               | 84% complete  |
| Skirting and architrave                  | 60% complete  |
| Bathroom sanitary fittings               | 78% complete  |
| Wall and floor tiling                    | 84% complete  |
| Carpet and floor finishes                | 65% complete  |
| Doors and ironmongery                    | 18% complete  |
| Decorations                              | 70% complete  |
| 2 <sup>nd</sup> fix electrical           | 84% complete  |
| 2 <sup>nd</sup> fix plumbing and heating | 84% complete  |
| General fixtures and fittings            | 0% complete   |

Level 7 – Kitchen units & appliance installed

Level 7 – Kitchen units & appliance installed

Level 6 – Feature wall decoration

Level 6 – Feature wall decoration

Level 6 – carpet floor covering

Level 6 – carpet floor covering

Level 6 – Kitchen units & appliance installed

Level 6 – Sanitary appliances installed

Level 5 – Kitchen units worktop & appliances installed

Level 5 – 2<sup>nd</sup> fix mechanical

Level 4 – Kitchen complete