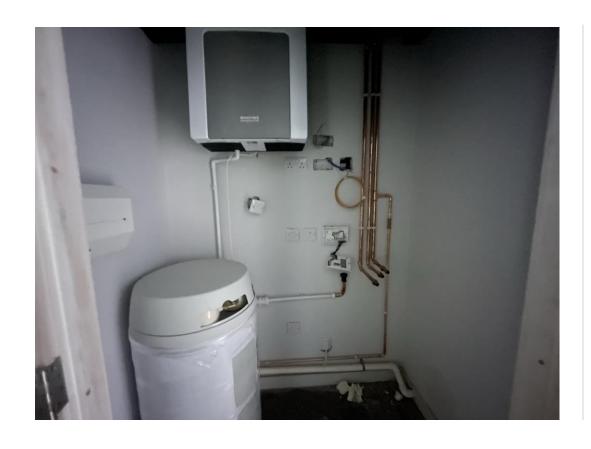

Level 6 – Kitchen units & appliance installed

Level 6 – Sanitary appliances installed

Level 5 – Kitchen units worktop & appliances installed

Level 5 – 2<sup>nd</sup> fix mechanical

Level 4 – Kitchen complete

OCTOBER 2023

Level 5 – Kitchen complete

Level 5 – Kitchen complete

Level 5 – Decorations commenced walls and ceilings

Level 5 – Decorations commenced walls and ceilings

Level 5 – Sanitary appliances

Level 5 – 2<sup>nd</sup> fix mechanical & electrical