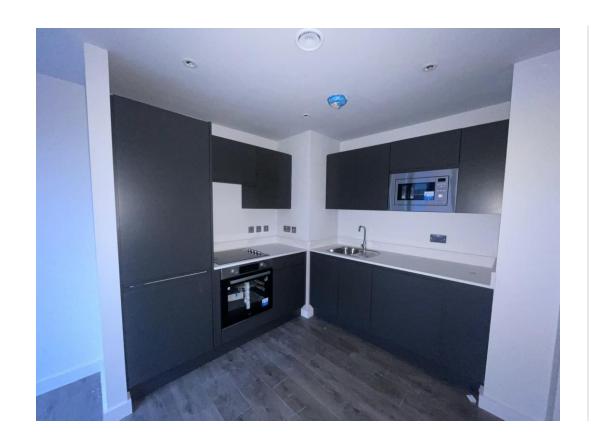

Level 6 – Kitchen units & appliance installed

Level 6 – Sanitary appliances installed

Level 5 – Kitchen units worktop & appliances installed

Level 5 – 2<sup>nd</sup> fix mechanical

Level 4 – Kitchen complete

Level 4 – Kitchen complete

Level 2 – Internal doors loaded

Level 2 – Internal doors loaded

Level 2 – Internal doors installed

Level 2 – Internal doors installed

Level 1 – Internal doors & ironmongery installed