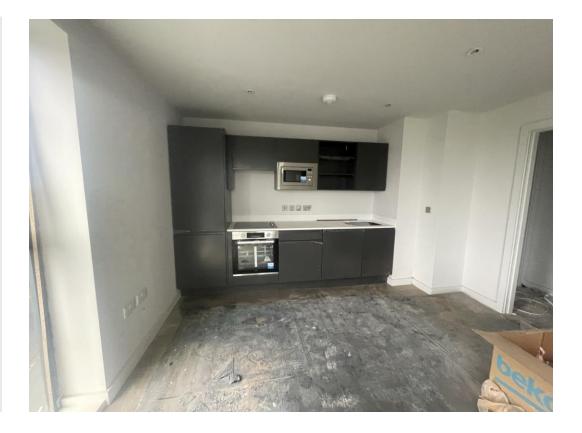

Level 5 – Feature wall decoration

Level 5 – Carpet floor covering

Level 4 – Kitchen units& worktop installed

Level 4 – Internal woodgrain door installed

Level 3 – Timber window board installed

Level 3 – Laminate flooring