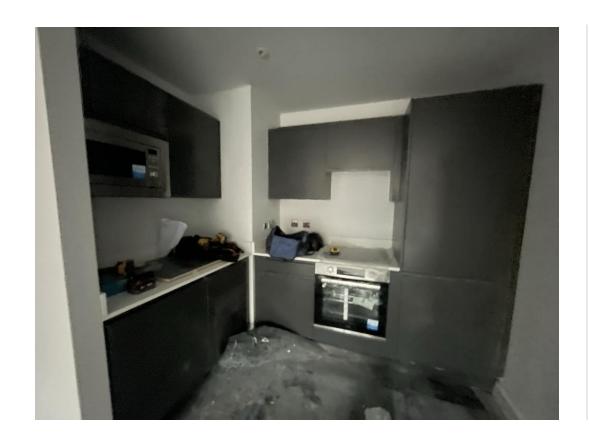

Level 6 – Kitchen units & appliance installed

Level 6 – Sanitary appliances installed

Level 5 – Kitchen units worktop & appliances installed

Level 5 – 2<sup>nd</sup> fix mechanical

Level 4 – Kitchen complete