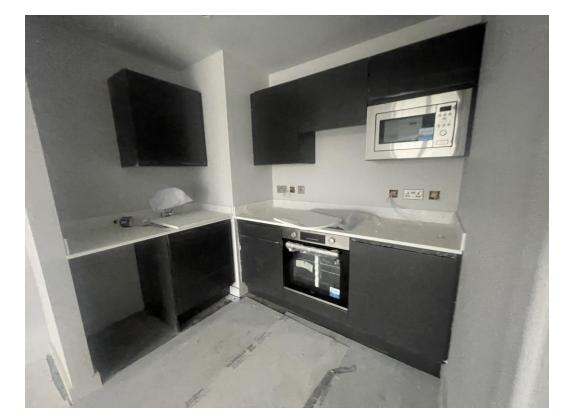

Level 6 – Kitchen units & appliance installed

Level 6 – Sanitary appliances installed

Level 5 – Kitchen units worktop & appliances installed

Level 5 – 2<sup>nd</sup> fix mechanical

Level 4 – Kitchen complete

Level 4 – Kitchen complete

Level 2 – Internal doors loaded

Level 2 – Internal doors loaded

Level 2 – Internal doors installed

Level 2 – Internal doors installed

Level 1 – Internal doors & ironmongery installed