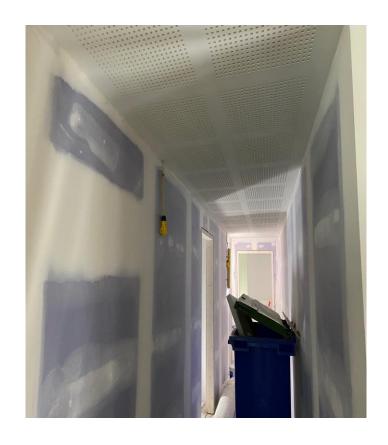

Level 3 – 2<sup>nd</sup> fix mechanical & electrical

Level 3 – 2<sup>nd</sup> fix mechanical & electrical

Level 2 – Corridor

Level 2 – Wall tape & jointing on-going

Level 2 – Internal woodgrain door installed

Level 2 – Wall & ceiling decoration commenced

Level 1 – Boarding of corridor walls

Level 1 – Corridor ceiling grid errected

Level 1 – Kitchen units commenced

Level 1 – Kitchen units commenced

Ground Level – mist coat decoration