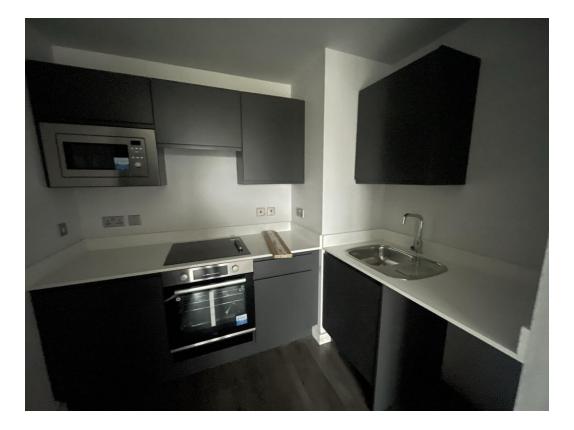

Level 6 – Kitchen units & appliance installed

Level 6 – Sanitary appliances installed

Level 5 – Kitchen units worktop & appliances installed

Level 5 – 2<sup>nd</sup> fix mechanical

Level 4 – Kitchen complete

Level 4 – Kitchen complete

Level 2 – Internal doors loaded

Level 2 – Internal doors loaded

Level 2 – Internal doors installed

Level 2 – Internal doors installed

Level 1 – Internal doors & ironmongery installed