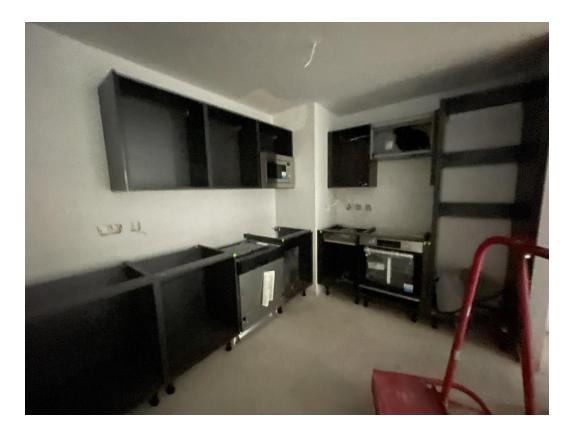

#### BLOCK B Internal Fit-out Construction Progress

| Core drilling for services               | 100% complete |
|------------------------------------------|---------------|
| Riser installation                       | 0% complete   |
| Lift installation                        | 99% complete  |
| Above ground drainage                    | 100% complete |
| Partition walls installation             | 97% complete  |
| Apartment ceiling installation           | 98% complete  |
| Plaster finishes walls and ceilings      | 95% complete  |
| 1st fix electrical                       | 97% complete  |
| 1st fix plumbing and heating             | 97% complete  |
| Kitchen units and appliances             | 86% complete  |
| Doorframes                               | 96% complete  |
| Skirting and architrave                  | 89% complete  |
| Bathroom sanitary fittings               | 91% complete  |
| Wall and floor tiling                    | 92% complete  |
| Carpet and floor finishes                | 69% complete  |
| Doors and ironmongery                    | 49% complete  |
| Decorations                              | 93% complete  |
| 2 <sup>nd</sup> fix electrical           | 80% complete  |
| 2 <sup>nd</sup> fix plumbing and heating | 80% complete  |
| General fixtures and fittings            | 0% complete   |

Level 6 – Carpet floor covering

Level 6 – Kitchen units and appliances installed

Level 6 – Kitchen units and appliances installed

Level 6 – Internal woodgrain door installed

Level 6 – Carpet floor coverings

Level 6 – Sanitary appliances installed

Level 6 – Sanitary appliances installed

Level 6 – Vanity worktop

Level 6 – Sanitary appliances installed

Level 6 – Feature wall decoration

Level 6 – Carpet floor covering