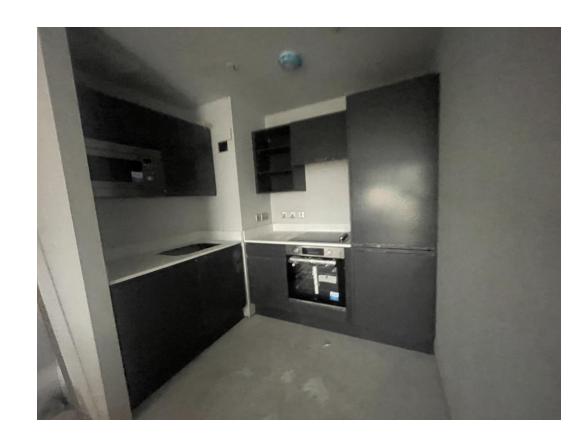

Level 6 – Kitchen units & appliance installed

Level 6 – Sanitary appliances installed

Level 5 – Kitchen units worktop & appliances installed

Level 5 – 2<sup>nd</sup> fix mechanical

Level 4 – Kitchen complete

Level 4 – Kitchen complete

Level 2 – Internal doors loaded

Level 2 – Internal doors loaded

Level 2 – Internal doors installed

Level 2 – Internal doors installed

Level 1 – Internal doors & ironmongery installed