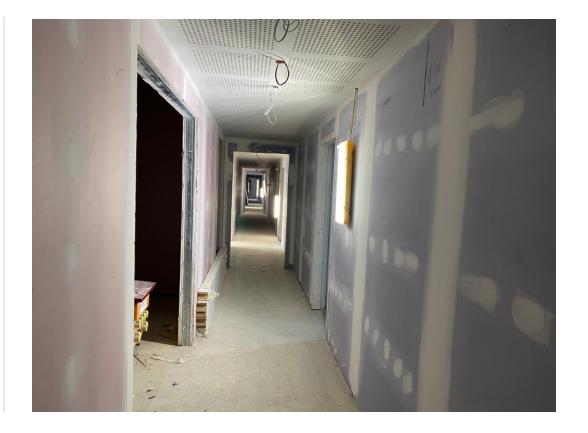

Level 3 – 2<sup>nd</sup> fix mechanical & electrical

Level 3 – 2<sup>nd</sup> fix mechanical & electrical

Level 2 – Corridor

Level 2 – Wall tape & jointing on-going

Level 2 – Internal woodgrain door installed