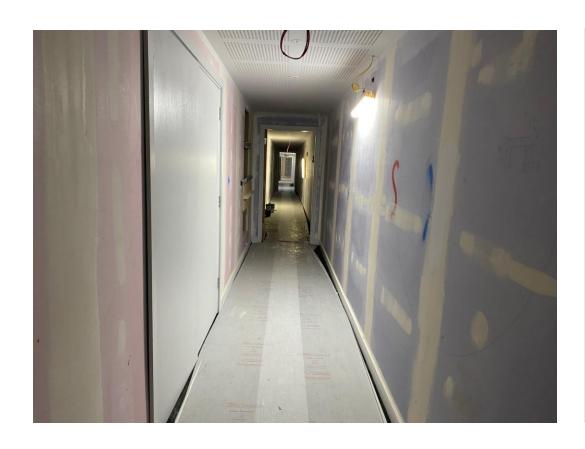

Level 3 – 2<sup>nd</sup> fix mechanical & electrical

Level 3 – 2<sup>nd</sup> fix mechanical & electrical

Level 2 – Corridor

Level 2 – Wall tape & jointing on-going

Level 2 – Internal woodgrain door installed

Level 2 – Wall & ceiling decoration commenced

Level 1 – Boarding of corridor walls

Level 1 – Corridor ceiling grid errected

Level 1 – Kitchen units commenced

Level 1 – Kitchen units commenced

Ground Level – mist coat decoration