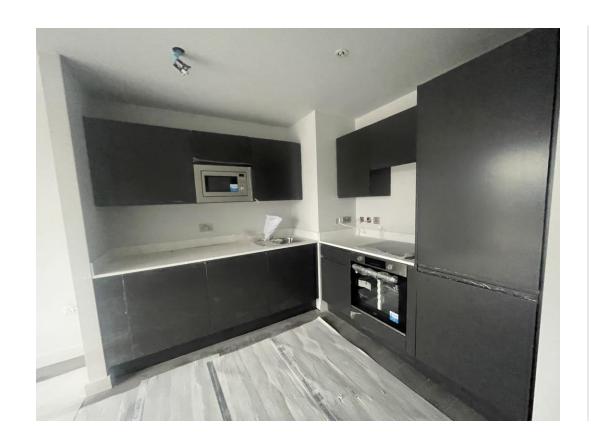

Level 7 – Kitchen units & appliance installed

Level 7 – Kitchen units & appliance installed

Level 6 – Feature wall decoration

Level 6 – Feature wall decoration

Level 6 – carpet floor covering

Level 6 – carpet floor covering

Level 6 – Kitchen units & appliance installed

Level 6 – Sanitary appliances installed

Level 5 – Kitchen units worktop & appliances installed

Level 5 – 2<sup>nd</sup> fix mechanical

Level 4 – Kitchen complete