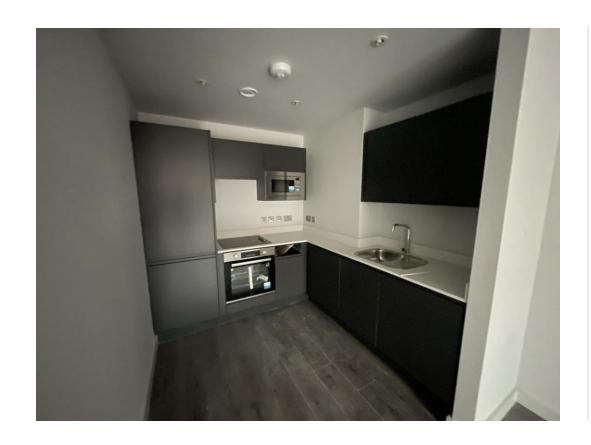

Level 6 – Kitchen units & appliance installed

Level 6 – Sanitary appliances installed

Level 5 – Kitchen units worktop & appliances installed

Level 5 – 2<sup>nd</sup> fix mechanical

Level 4 – Kitchen complete

Level 4 – Kitchen complete

Level 2 – Internal doors loaded

Level 2 – Internal doors loaded

Level 2 – Internal doors installed

Level 2 – Internal doors installed

Level 1 – Internal doors & ironmongery installed