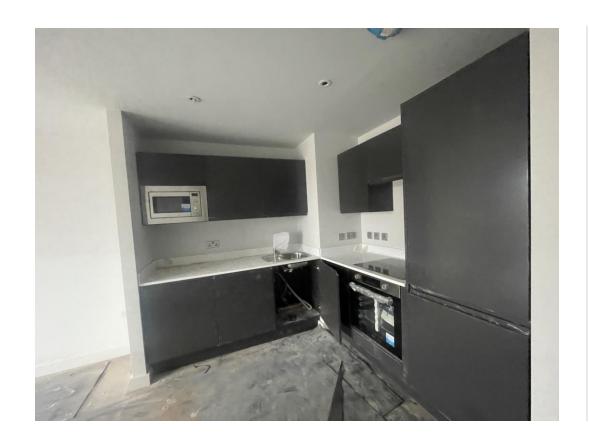

Level 6 – Kitchen units & appliance installed

Level 6 – Sanitary appliances installed

Level 5 – Kitchen units worktop & appliances installed

Level 5 – 2<sup>nd</sup> fix mechanical

Level 4 – Kitchen complete

Level 4 – Kitchen complete

Level 2 – Internal doors loaded

Level 2 – Internal doors loaded

Level 2 – Internal doors installed

Level 2 – Internal doors installed

Level 1 – Internal doors & ironmongery installed