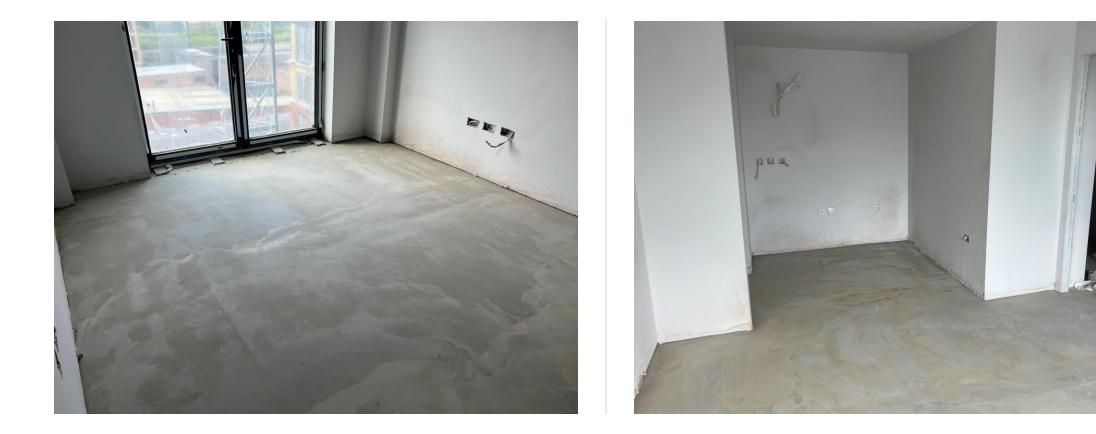

#### Sub-Structure & Super-Structure Construction Progress

JUNE 2023

| Piling foundations                                   | 100% complete |
|------------------------------------------------------|---------------|
| Retaining walls, concrete beam foundations           | 100% complete |
| Underground drainage                                 | 100% complete |
| Steel reinforcement concrete slab                    | 100% complete |
| Ground floor slab construction                       | 100% complete |
| Concrete frame structure                             | 100% complete |
| Upper suspended concrete floor structure             | 100% complete |
| Concrete pour upper suspended floor & roof structure | 100% complete |
| Stair and lift core structure                        | 100% complete |
| Sub-structure Masonry walls                          | 100% complete |
| SFS - Structural framework forming external walls    | 99% complete  |
| Flat roof covering                                   | 98% complete  |
| Weatherboarding                                      | 99% complete  |
| Brickwork to elevations                              | 57% complete  |
| Cladding installation                                | 0% complete   |
| Windows & doors                                      | 92% complete  |
| Curtain walling installation                         | 98% complete  |
| Pre-cast concrete Staircase structure                | 100% complete |