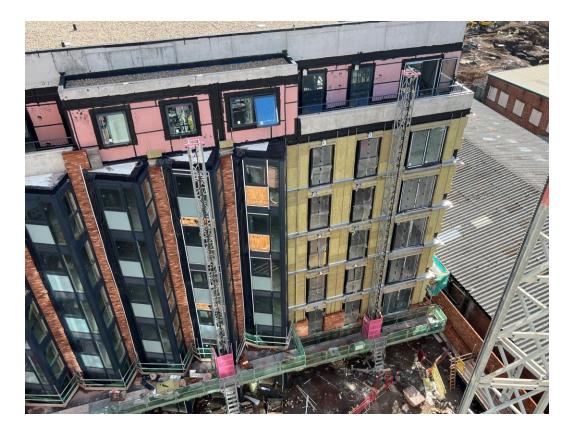

# **Building Structure**

Merchants Wharf, Salford New Build Development

#### Sub-Structure & Super-Structure Construction Progress

JUNE 2023

| Piling foundations                                   | 100% complete |
|------------------------------------------------------|---------------|
| Retaining walls, concrete beam foundations           | 100% complete |
| Underground drainage                                 | 100% complete |
| Steel reinforcement concrete slab                    | 100% complete |
| Ground floor slab construction                       | 100% complete |
| Concrete frame structure                             | 100% complete |
| Upper suspended concrete floor structure             | 100% complete |
| Concrete pour upper suspended floor & roof structure | 100% complete |
| Stair and lift core structure                        | 100% complete |
| Sub-structure Masonry walls                          | 100% complete |
| SFS - Structural framework forming external walls    | 99% complete  |
| Flat roof covering                                   | 98% complete  |
| Weatherboarding                                      | 99% complete  |
| Brickwork to elevations                              | 57% complete  |
| Cladding installation                                | 0% complete   |
| Windows & doors                                      | 92% complete  |
| Curtain walling installation                         | 98% complete  |
| Pre-cast concrete Staircase structure                | 100% complete |