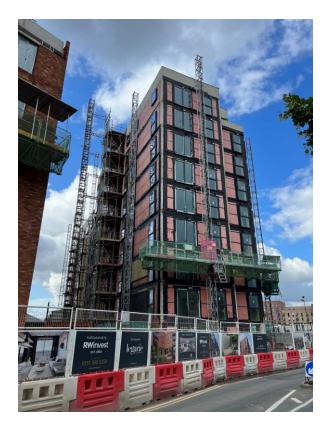

| 100% complete |
| Stair and lift core structure                        | 100% complete |
| Sub-structure Masonry walls                          | 100% complete |
| SFS - Structural framework forming external walls    | 99% complete  |
| Flat roof covering                                   | 98% complete  |
| Weatherboarding                                      | 99% complete  |
| Brickwork to elevations                              | 57% complete  |
| Cladding installation                                | 0% complete   |
| Windows & doors                                      | 92% complete  |
| Curtain walling installation                         | 98% complete  |
| Pre-cast concrete Staircase structure                | 100% complete |

JUNE 2023





Ordsall Lane site view

JUNE 2023





Ordsall Lane site view

JUNE 2023





Ordsall Lane site view

JUNE 2023





Ordsall Lane site view

JUNE 2023



Worrall Street site view

Worrall Street site view

JUNE 2023





Worrall Street site view

Worrall Street site view

JUNE 2023







Block A wall insulation and brickwork

JUNE 2023



Block A wall insulation and brickwork



Block A wall insulation and brickwork

JUNE 2023





Block B Curtain walling and brickwork

Block B Curtain walling and brickwork

JUNE 2023







Block B Curtain walling and brickwork

JUNE 2023





Block B wall insulation and brickwork

Block B wall insulation and brickwork

JUNE 2023



Block B wall insulation and brickwork



Block B wall insulation and brickwork

JUNE 2023





Block B wall insulation and brickwork

Block B wall insulation