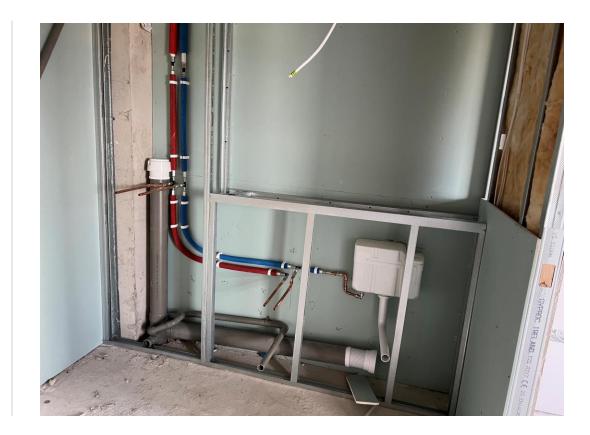

Level 3 – Electric wall heater

JUNE 2023

Level 2 – wall and floor tiling

Level 2 – wall and floor tiling

JUNE 2023

Level 2 – 2<sup>nd</sup> fix electrical

JUNE 2023

Level 1 – sanitary fittings

Level 1 – sanitary fittings

JUNE 2023

Level 1 – sanitary fittings

Level 1 – sanitary fittings

JUNE 2023

Level 1 – heated towel rail

Level 1 – sanitary fittings

JUNE 2023