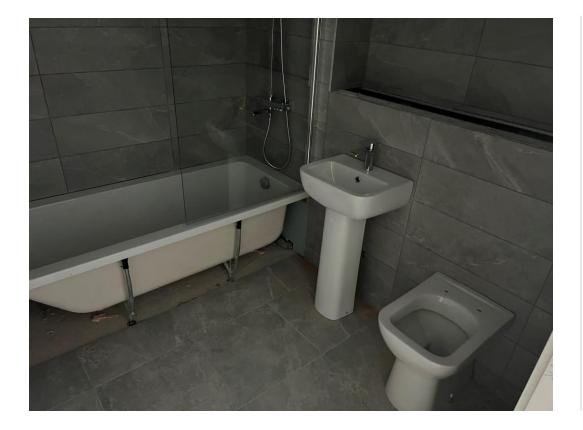

Level 3 – Electric wall heater

JUNE 2023

Level 2 – wall and floor tiling

Level 2 – wall and floor tiling

JUNE 2023

Level 2 – 2<sup>nd</sup> fix electrical

JUNE 2023

Level 1 – sanitary fittings

Level 1 – sanitary fittings

JUNE 2023

Level 1 – sanitary fittings

Level 1 – sanitary fittings

JUNE 2023

Level 1 – heated towel rail

Level 1 – sanitary fittings

JUNE 2023