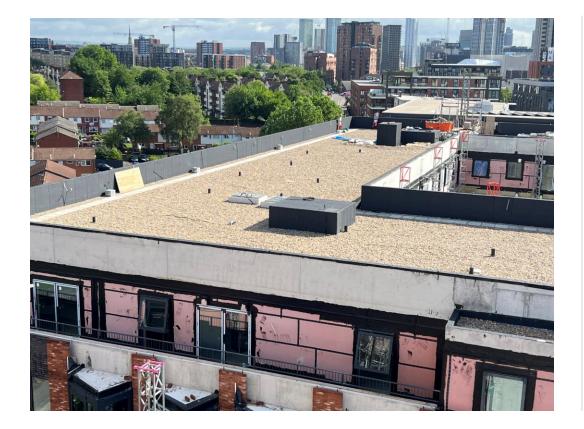

#### Sub-Structure & Super-Structure Construction Progress

JUNE 2023

| Piling foundations                                   | 100% complete |
|------------------------------------------------------|---------------|
| Retaining walls, concrete beam foundations           | 100% complete |
| Underground drainage                                 | 100% complete |
| Steel reinforcement concrete slab                    | 100% complete |
| Ground floor slab construction                       | 100% complete |
| Concrete frame structure                             | 100% complete |
| Upper suspended concrete floor structure             | 100% complete |
| Concrete pour upper suspended floor & roof structure | 100% complete |
| Stair and lift core structure                        | 100% complete |
| Sub-structure Masonry walls                          | 100% complete |
| SFS - Structural framework forming external walls    | 99% complete  |
| Flat roof covering                                   | 98% complete  |
| Weatherboarding                                      | 99% complete  |
| Brickwork to elevations                              | 57% complete  |
| Cladding installation                                | 0% complete   |
| Windows & doors                                      | 92% complete  |
| Curtain walling installation                         | 98% complete  |
| Pre-cast concrete Staircase structure                | 100% complete |

Block B wall insulation and brickwork

JUNE 2023

Block B inverted main roof system complete

Block B Podium

JUNE 2023

Block B inverted main roof system complete

Block B inverted main roof system complete

JUNE 2023