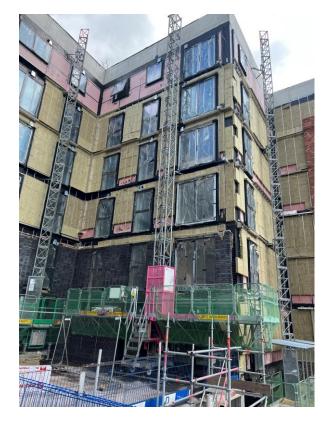

# **Building Structure**

Merchants Wharf, Salford New Build Development

#### Sub-Structure & Super-Structure Construction Progress

JUNE 2023

| Piling foundations                                   | 100% complete |
|------------------------------------------------------|---------------|
| Retaining walls, concrete beam foundations           | 100% complete |
| Underground drainage                                 | 100% complete |
| Steel reinforcement concrete slab                    | 100% complete |
| Ground floor slab construction                       | 100% complete |
| Concrete frame structure                             | 100% complete |
| Upper suspended concrete floor structure             | 100% complete |
| Concrete pour upper suspended floor & roof structure | 100% complete |
| Stair and lift core structure                        | 100% complete |
| Sub-structure Masonry walls                          | 100% complete |
| SFS - Structural framework forming external walls    | 99% complete  |
| Flat roof covering                                   | 98% complete  |
| Weatherboarding                                      | 99% complete  |
| Brickwork to elevations                              | 57% complete  |
| Cladding installation                                | 0% complete   |
| Windows & doors                                      | 92% complete  |
| Curtain walling installation                         | 98% complete  |
| Pre-cast concrete Staircase structure                | 100% complete |