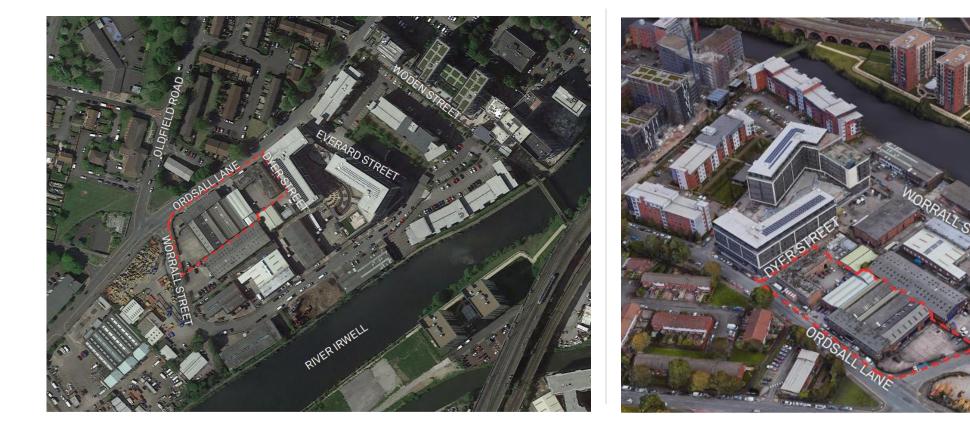

#### New Build Two Block Development to Create Residential Apartments Commercial Units & Underground Parking

Land at corner of Ordsall Lane, Dyer Street & Worrall Street, Salford, Manchester M5

#### Site Location

Aerial view of Merchant's Wharf site location

Aerial view of Merchant's Wharf site location