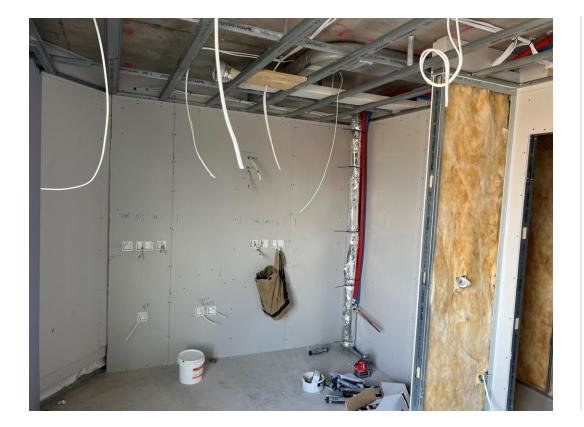

Level 8 – apartment walls and ceilings formed

JUNE 2023

Level 8 – apartment walls and ceilings formed

Level 8 – apartment walls and ceilings formed

JUNE 2023

Level 8 – first fix plumbing

Level 8 – first fix plumbing

JUNE 2023

Level 7 – walls and ceilings plastered

Level 7 – walls and ceilings plastered

JUNE 2023

Level 6 – Apartment decoration walls and ceiling

Level 6 – Apartment decoration walls and ceiling

JUNE 2023

Level 6 – Apartment decoration walls and ceiling