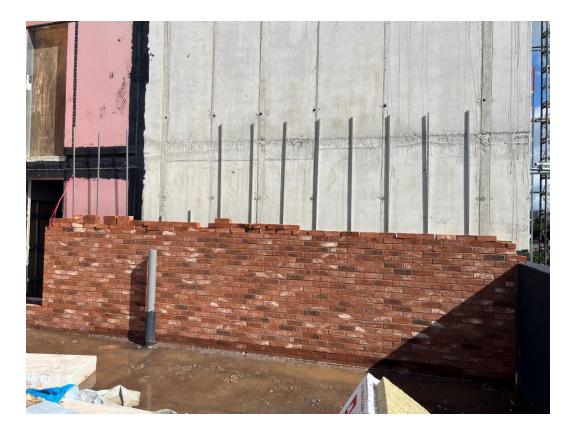

#### Sub-Structure & Super-Structure Construction Progress

JUNE 2023

| Piling foundations                                   | 100% complete |
|------------------------------------------------------|---------------|
| Retaining walls, concrete beam foundations           | 100% complete |
| Underground drainage                                 | 100% complete |
| Steel reinforcement concrete slab                    | 100% complete |
| Ground floor slab construction                       | 100% complete |
| Concrete frame structure                             | 100% complete |
| Upper suspended concrete floor structure             | 100% complete |
| Concrete pour upper suspended floor & roof structure | 100% complete |
| Stair and lift core structure                        | 100% complete |
| Sub-structure Masonry walls                          | 100% complete |
| SFS - Structural framework forming external walls    | 99% complete  |
| Flat roof covering                                   | 98% complete  |
| Weatherboarding                                      | 99% complete  |
| Brickwork to elevations                              | 57% complete  |
| Cladding installation                                | 0% complete   |
| Windows & doors                                      | 92% complete  |
| Curtain walling installation                         | 98% complete  |
| Pre-cast concrete Staircase structure                | 100% complete |