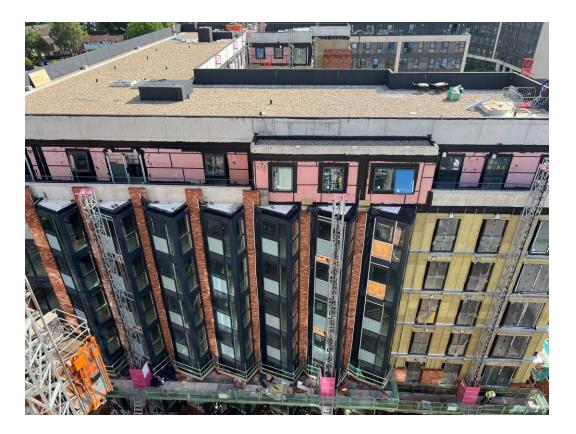

# **Building Structure**

Merchants Wharf, Salford New Build Development

#### Sub-Structure & Super-Structure Construction Progress

JUNE 2023

| Piling foundations                                   | 100% complete |
|------------------------------------------------------|---------------|
| Retaining walls, concrete beam foundations           | 100% complete |
| Underground drainage                                 | 100% complete |
| Steel reinforcement concrete slab                    | 100% complete |
| Ground floor slab construction                       | 100% complete |
| Concrete frame structure                             | 100% complete |
| Upper suspended concrete floor structure             | 100% complete |
| Concrete pour upper suspended floor & roof structure | 100% complete |
| Stair and lift core structure                        | 100% complete |
| Sub-structure Masonry walls                          | 100% complete |
| SFS - Structural framework forming external walls    | 99% complete  |
| Flat roof covering                                   | 98% complete  |
| Weatherboarding                                      | 99% complete  |
| Brickwork to elevations                              | 57% complete  |
| Cladding installation                                | 0% complete   |
| Windows & doors                                      | 92% complete  |
| Curtain walling installation                         | 98% complete  |
| Pre-cast concrete Staircase structure                | 100% complete |