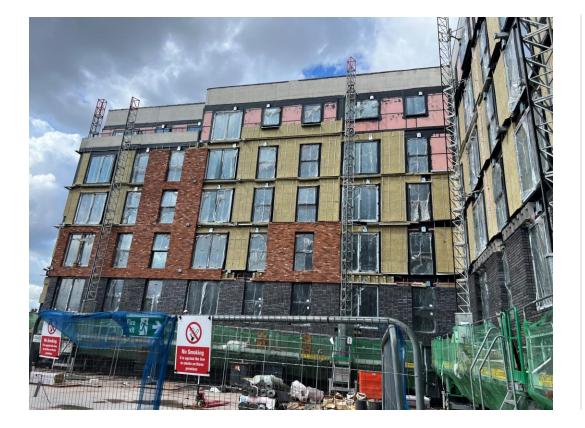

#### Sub-Structure & Super-Structure Construction Progress

JUNE 2023

| Piling foundations                                   | 100% complete |
|------------------------------------------------------|---------------|
| Retaining walls, concrete beam foundations           | 100% complete |
| Underground drainage                                 | 100% complete |
| Steel reinforcement concrete slab                    | 100% complete |
| Ground floor slab construction                       | 100% complete |
| Concrete frame structure                             | 100% complete |
| Upper suspended concrete floor structure             | 100% complete |
| Concrete pour upper suspended floor & roof structure | 100% complete |
| Stair and lift core structure                        | 100% complete |
| Sub-structure Masonry walls                          | 100% complete |
| SFS - Structural framework forming external walls    | 99% complete  |
| Flat roof covering                                   | 98% complete  |
| Weatherboarding                                      | 99% complete  |
| Brickwork to elevations                              | 57% complete  |
| Cladding installation                                | 0% complete   |
| Windows & doors                                      | 92% complete  |
| Curtain walling installation                         | 98% complete  |
| Pre-cast concrete Staircase structure                | 100% complete |

JUNE 2023

Worrall Street site view

Worrall Street site view

JUNE 2023

Worrall Street site view

Worrall Street site view

JUNE 2023

Block A wall insulation and brickwork

JUNE 2023

Block A wall insulation and brickwork

Block A wall insulation and brickwork

JUNE 2023

Block B Curtain walling and brickwork

Block B Curtain walling and brickwork

JUNE 2023

Block B Curtain walling and brickwork