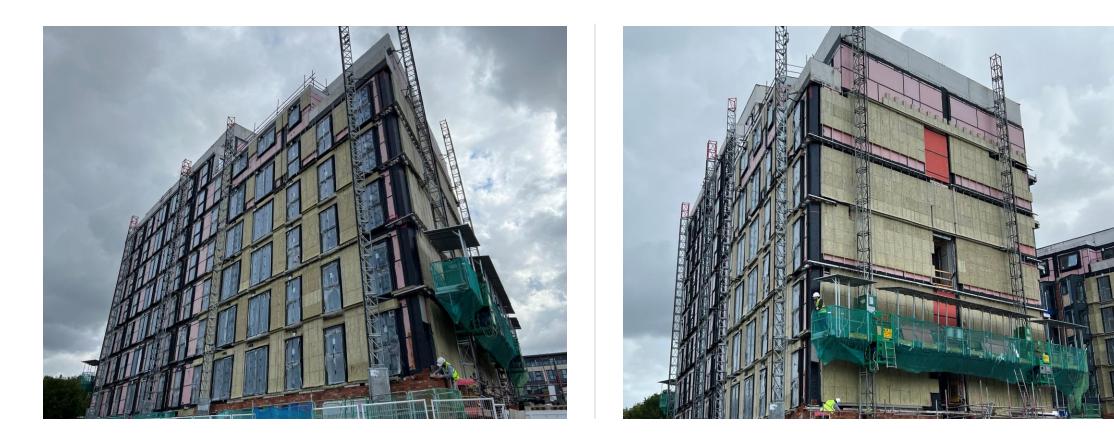

# **Building Structure**

Merchants Wharf, Salford New Build Development

#### Sub-Structure & Super-Structure Construction Progress

JUNE 2023

| Piling foundations                                   | 100% complete |
|------------------------------------------------------|---------------|
| Retaining walls, concrete beam foundations           | 100% complete |
| Underground drainage                                 | 100% complete |
| Steel reinforcement concrete slab                    | 100% complete |
| Ground floor slab construction                       | 100% complete |
| Concrete frame structure                             | 100% complete |
| Upper suspended concrete floor structure             | 100% complete |
| Concrete pour upper suspended floor & roof structure | 100% complete |
| Stair and lift core structure                        | 100% complete |
| Sub-structure Masonry walls                          | 100% complete |
| SFS - Structural framework forming external walls    | 99% complete  |
| Flat roof covering                                   | 98% complete  |
| Weatherboarding                                      | 99% complete  |
| Brickwork to elevations                              | 57% complete  |
| Cladding installation                                | 0% complete   |
| Windows & doors                                      | 92% complete  |
| Curtain walling installation                         | 98% complete  |
| Pre-cast concrete Staircase structure                | 100% complete |