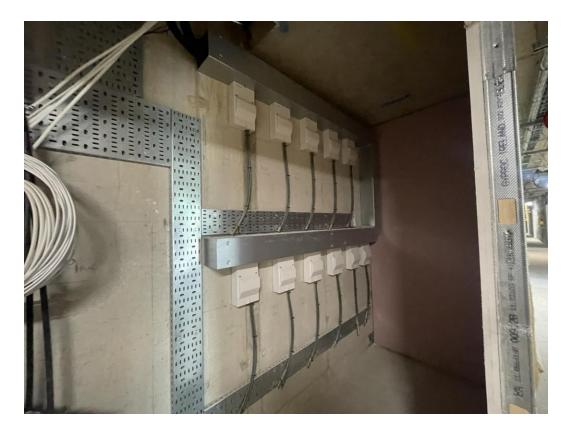

Level 6 – corridor and apartment walls formed

Level 6 – corridor and apartment walls formed

Level 6 – corridor and apartment walls formed

Level 6 – 1<sup>st</sup> fix plumbing

Level 6 – 1<sup>st</sup> fix plumbing