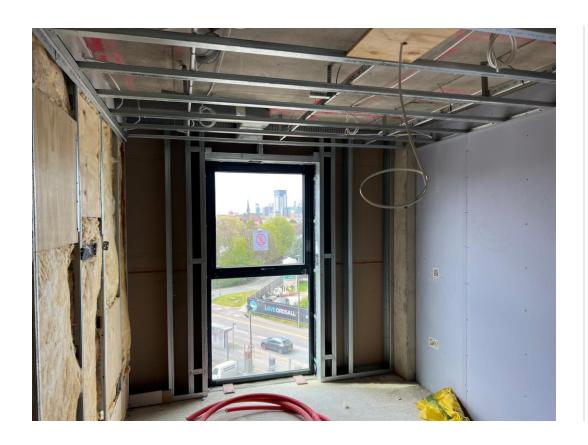

Level 8 – corridor and apartment walls formed

Level 8 – corridor and apartment walls formed

Level 8 – corridor and apartment walls formed

Level 8 – corridor and apartment walls formed

Level 7 – corridor and apartment walls formed

Level 7 – corridor and apartment walls formed

Level 7 – corridor and apartment walls formed

Level 7 – corridor and apartment walls formed

Level 6 – corridor and apartment walls formed

Level 6 – corridor and apartment walls formed

Level 6 – suspended ceiling installation

Level 6 – first fix electrical

APRIL 2023

Level 5 – ceiling installation

Level 5 – ceiling installation

APRIL 2023

Level 5 – ceiling installation

Level 5 – 1<sup>st</sup> fix electrical