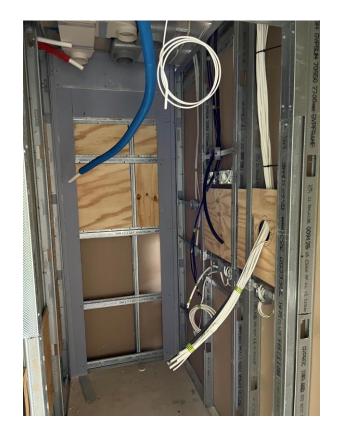

Level 6 – corridor and apartment walls formed

Level 6 – corridor and apartment walls formed

Level 6 – corridor and apartment walls formed

Level 6 – 1<sup>st</sup> fix plumbing

Level 6 – 1<sup>st</sup> fix plumbing

Level 5 – corridor and apartment walls formed

Level 5 – corridor and apartment walls formed

Level 5 – corridor and apartment walls formed

Level 5 – corridor and apartment walls formed

Level 4 - apartments plastered