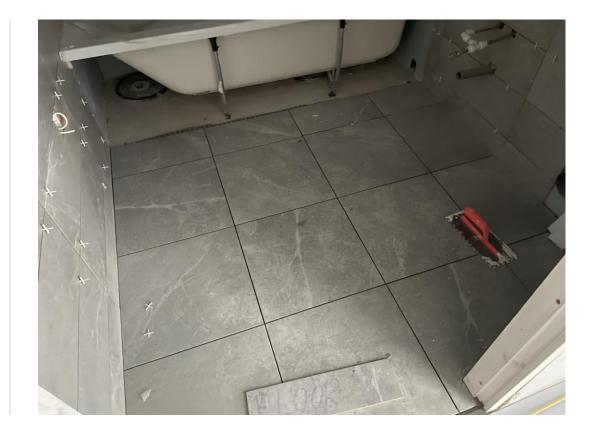

Level 3 – mains water services connections

Level 3 – electrical mains services connections

Level 2 – wall and floor tiling

Level 2 – wall and floor tiling

Level 2 – wall and floor tiling

Level 2 – wall and floor tiling