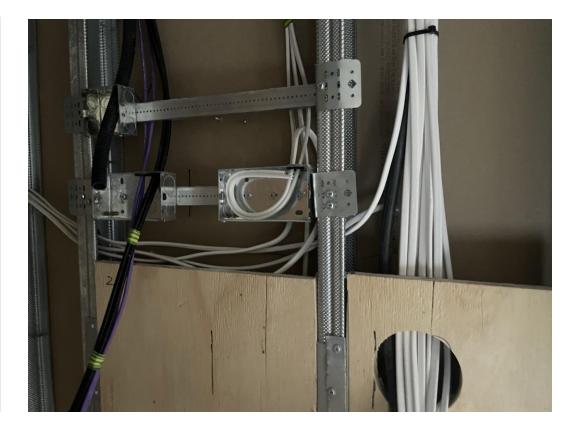

Level 6 – suspended ceiling installation

Level 6 – first fix electrical

APRIL 2023

Level 5 – ceiling installation

Level 5 – ceiling installation

APRIL 2023

Level 5 – ceiling installation

Level 5 – 1<sup>st</sup> fix electrical

APRIL 2023

Level  $5 - 1^{st}$  fix plumbing Level  $5 - 1^{st}$  fix plumbing

APRIL 2023

Level  $4 - 1^{st}$  fix electrical

Level 5 – walls and ceilings plastered

Level 5 – walls and ceilings plastered

Level 5 – walls and ceilings plastered