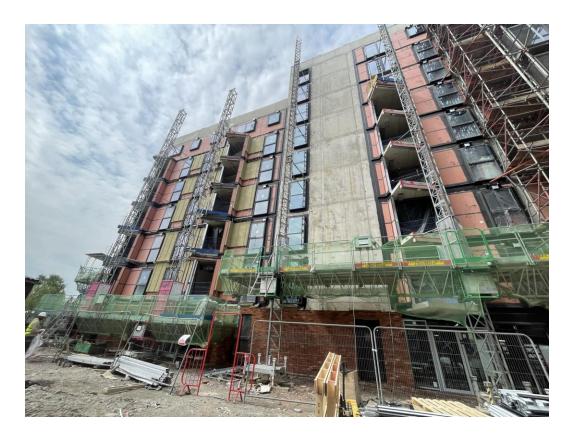

# **Building Structure**

Merchants Wharf, Salford New Build Development

# Sub-Structure & Super-Structure Construction Progress

| Piling foundations                                   | 100% complete |
|------------------------------------------------------|---------------|
| Retaining walls, concrete beam foundations           | 100% complete |
| Underground drainage                                 | 100% complete |
| Steel reinforcement concrete slab                    | 100% complete |
| Ground floor slab construction                       | 100% complete |
| Concrete frame structure                             | 100% complete |
| Upper suspended concrete floor structure             | 100% complete |
| Concrete pour upper suspended floor & roof structure | 100% complete |
| Stair and lift core structure                        | 100% complete |
| Sub-structure Masonry walls                          | 100% complete |
| SFS - Structural framework forming external walls    | 99% complete  |
| Flat roof covering                                   | 97% complete  |
| Weatherboarding                                      | 99% complete  |
| Brickwork to elevations                              | 55% complete  |
| Cladding installation                                | 0% complete   |
| Windows & doors                                      | 92% complete  |
| Curtain walling installation                         | 92% complete  |
| Pre-cast concrete Staircase structure                | 100% complete |