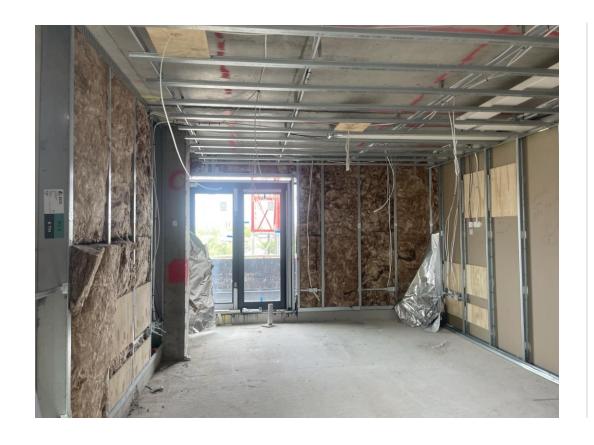

Level 6 – suspended ceiling installation

Level 6 – first fix electrical

APRIL 2023

Level 5 – ceiling installation

Level 5 – ceiling installation

APRIL 2023

Level 5 – ceiling installation

Level 5 – 1<sup>st</sup> fix electrical

APRIL 2023

Level  $5 - 1^{st}$  fix plumbing Level  $5 - 1^{st}$  fix plumbing

APRIL 2023

Level  $4 - 1^{st}$  fix electrical

Level 5 – walls and ceilings plastered

Level 5 – walls and ceilings plastered

Level 5 – walls and ceilings plastered