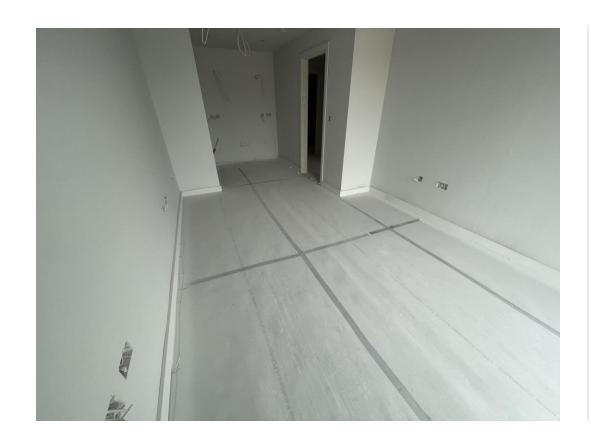

Level 4 – walls and ceilings plastered

Level 4 – walls and ceilings plastered

Level 4 – walls and ceilings plastered

Level 4 – walls and ceilings plastered

MAY 2023

Level 4 – floor screeded

Level 4 – floor screeded