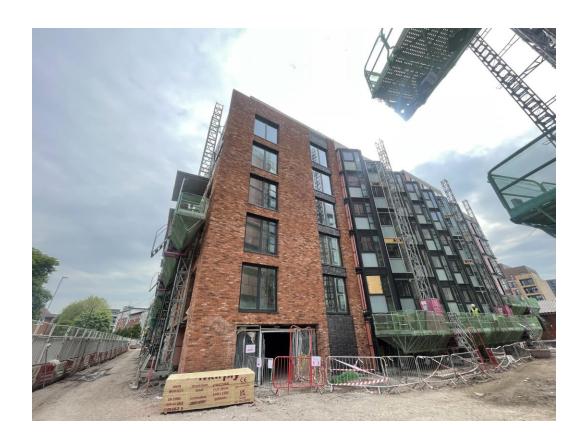

# **Building Structure**

Merchants Wharf, Salford New Build Development

# Sub-Structure & Super-Structure Construction Progress

| Piling foundations                                   | 100% complete |
|------------------------------------------------------|---------------|
| Retaining walls, concrete beam foundations           | 100% complete |
| Underground drainage                                 | 100% complete |
| Steel reinforcement concrete slab                    | 100% complete |
| Ground floor slab construction                       | 100% complete |
| Concrete frame structure                             | 100% complete |
| Upper suspended concrete floor structure             | 100% complete |
| Concrete pour upper suspended floor & roof structure | 100% complete |
| Stair and lift core structure                        | 100% complete |
| Sub-structure Masonry walls                          | 100% complete |
| SFS - Structural framework forming external walls    | 99% complete  |
| Flat roof covering                                   | 97% complete  |
| Weatherboarding                                      | 99% complete  |
| Brickwork to elevations                              | 55% complete  |
| Cladding installation                                | 0% complete   |
| Windows & doors                                      | 92% complete  |
| Curtain walling installation                         | 92% complete  |
| Pre-cast concrete Staircase structure                | 100% complete |