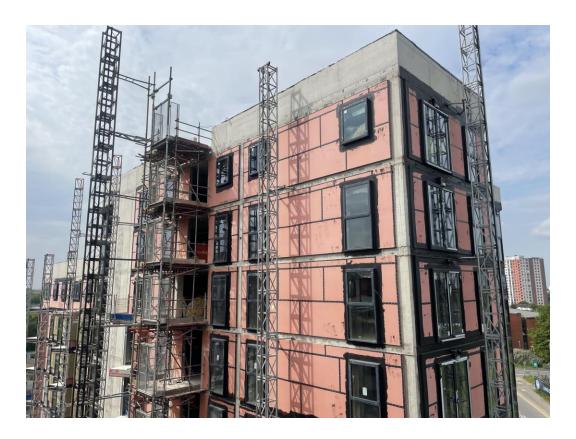

# **Building Structure**

Merchants Wharf, Salford New Build Development

# Sub-Structure & Super-Structure Construction Progress

| Piling foundations                                   | 100% complete |
|------------------------------------------------------|---------------|
| Retaining walls, concrete beam foundations           | 100% complete |
| Underground drainage                                 | 100% complete |
| Steel reinforcement concrete slab                    | 100% complete |
| Ground floor slab construction                       | 100% complete |
| Concrete frame structure                             | 100% complete |
| Upper suspended concrete floor structure             | 100% complete |
| Concrete pour upper suspended floor & roof structure | 100% complete |
| Stair and lift core structure                        | 100% complete |
| Sub-structure Masonry walls                          | 100% complete |
| SFS - Structural framework forming external walls    | 99% complete  |
| Flat roof covering                                   | 97% complete  |
| Weatherboarding                                      | 99% complete  |
| Brickwork to elevations                              | 55% complete  |
| Cladding installation                                | 0% complete   |
| Windows & doors                                      | 92% complete  |
| Curtain walling installation                         | 92% complete  |
| Pre-cast concrete Staircase structure                | 100% complete |