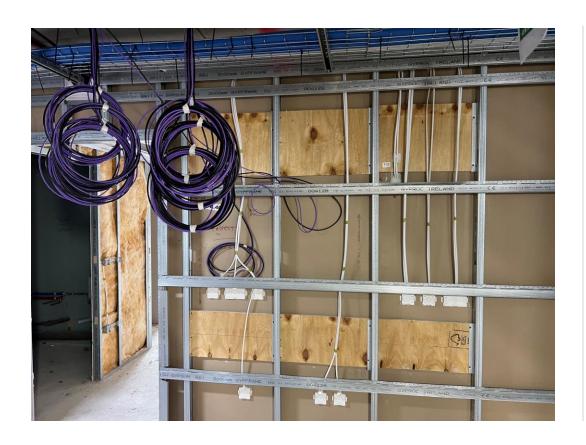

Level 6 – suspended ceiling installation

Level 6 – first fix electrical

APRIL 2023

Level 5 – ceiling installation

Level 5 – ceiling installation

APRIL 2023

Level 5 – ceiling installation

Level 5 – 1<sup>st</sup> fix electrical