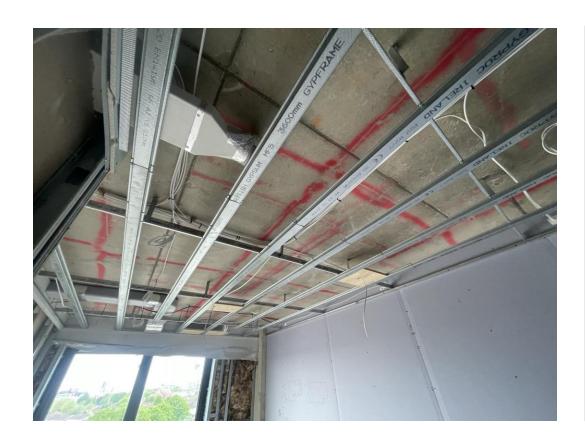

Level 8 – corridor and apartment walls formed

Level 8 – corridor and apartment walls formed

Level 8 – corridor and apartment walls formed

Level 8 – corridor and apartment walls formed

Level 7 – corridor and apartment walls formed

Level 7 – corridor and apartment walls formed

Level 7 – corridor and apartment walls formed

Level 7 – corridor and apartment walls formed

Level 6 – corridor and apartment walls formed

Level 6 – corridor and apartment walls formed