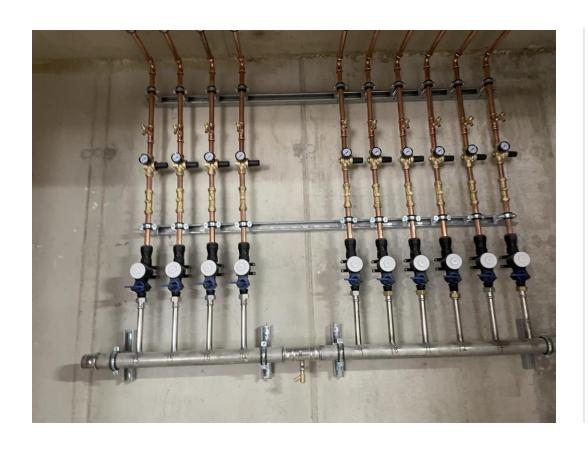

Level 3 – mains water services connections

Level 3 – electrical mains services connections

Level 2 – wall and floor tiling

Level 2 – wall and floor tiling

Level 2 – wall and floor tiling

Level 2 – wall and floor tiling