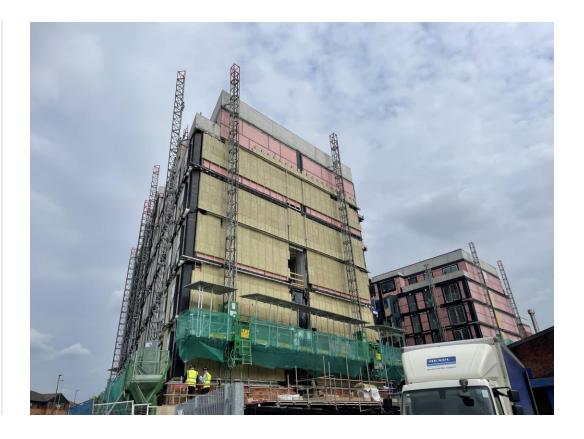

# **Building Structure**

Merchants Wharf, Salford New Build Development

# Sub-Structure & Super-Structure Construction Progress

| Piling foundations                                   | 100% complete |
|------------------------------------------------------|---------------|
| Retaining walls, concrete beam foundations           | 100% complete |
| Underground drainage                                 | 100% complete |
| Steel reinforcement concrete slab                    | 100% complete |
| Ground floor slab construction                       | 100% complete |
| Concrete frame structure                             | 100% complete |
| Upper suspended concrete floor structure             | 100% complete |
| Concrete pour upper suspended floor & roof structure | 100% complete |
| Stair and lift core structure                        | 100% complete |
| Sub-structure Masonry walls                          | 100% complete |
| SFS - Structural framework forming external walls    | 99% complete  |
| Flat roof covering                                   | 97% complete  |
| Weatherboarding                                      | 99% complete  |
| Brickwork to elevations                              | 55% complete  |
| Cladding installation                                | 0% complete   |
| Windows & doors                                      | 92% complete  |
| Curtain walling installation                         | 92% complete  |
| Pre-cast concrete Staircase structure                | 100% complete |