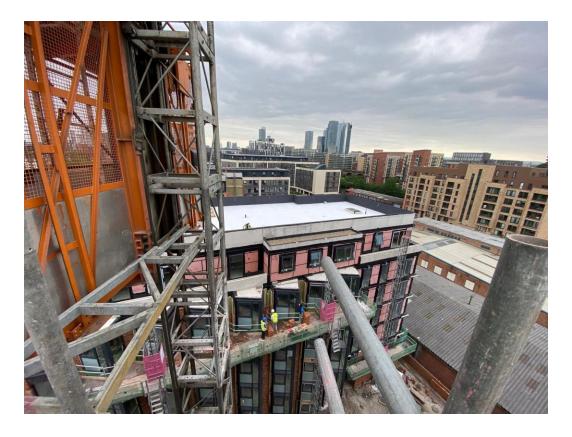

MAY 2023

Worrall Street site view Worrall Street site view

Block A weatherboarding & windows installed

Block A weatherboarding & windows installed

Block A weatherboarding & windows installed

Block A weatherboarding & windows installed

Block A weatherboarding & windows installed

Block A weatherboarding & windows installed

Block A weatherboarding & windows installed

Block A weatherboarding & windows installed

Block B Curtain walling and brickwork