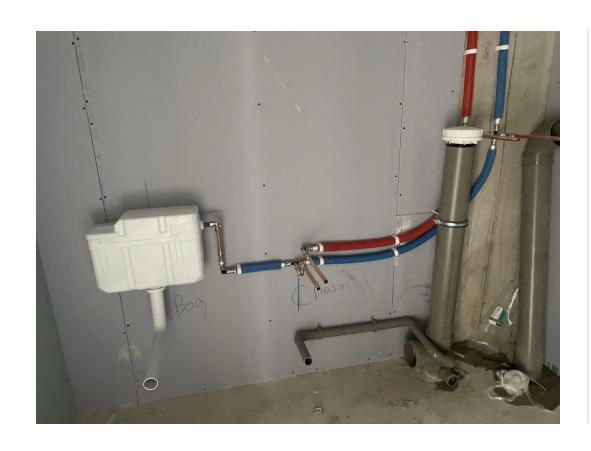

Level 3 – mains water services connections

Level 3 – electrical mains services connections

Level 2 – wall and floor tiling

Level 2 – wall and floor tiling

Level 2 – wall and floor tiling

Level 2 – wall and floor tiling

Level 2 – sanitary fittings

Level 2 – sanitary fittings

Level 1 – duplex apartment staircase enclosure

Level 1 – duplex apartment staircase enclosure

Level 1 – duplex apartment staircase enclosure

MAY 2023