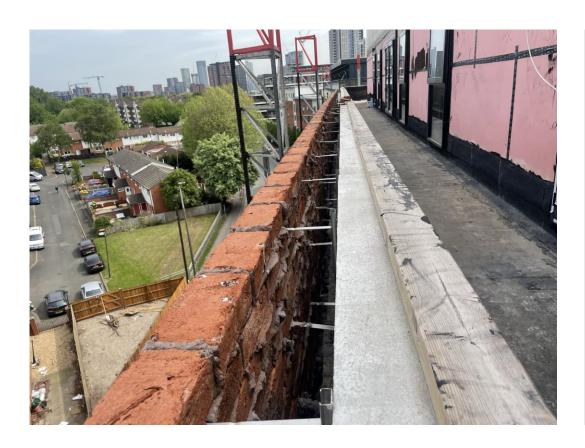

Block A inverted terrace roof system complete

Block A inverted terrace roof system complete

Block A PV panels installed

Block A PV panels installed

Boundary wall construction

Boundary wall construction