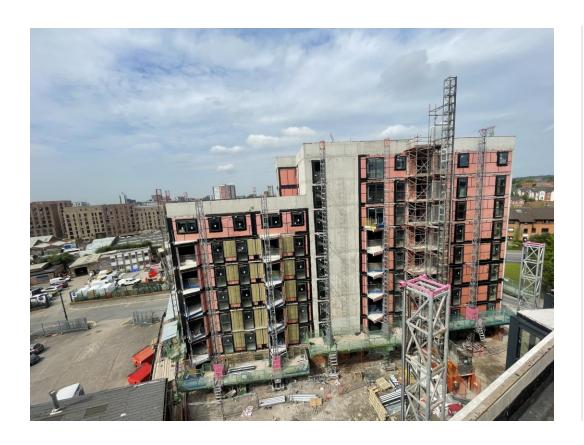

# **Building Structure**

Merchants Wharf, Salford New Build Development

# Sub-Structure & Super-Structure Construction Progress

| Piling foundations                                   | 100% complete |
|------------------------------------------------------|---------------|
| Retaining walls, concrete beam foundations           | 100% complete |
| Underground drainage                                 | 100% complete |
| Steel reinforcement concrete slab                    | 100% complete |
| Ground floor slab construction                       | 100% complete |
| Concrete frame structure                             | 100% complete |
| Upper suspended concrete floor structure             | 100% complete |
| Concrete pour upper suspended floor & roof structure | 100% complete |
| Stair and lift core structure                        | 100% complete |
| Sub-structure Masonry walls                          | 100% complete |
| SFS - Structural framework forming external walls    | 99% complete  |
| Flat roof covering                                   | 97% complete  |
| Weatherboarding                                      | 99% complete  |
| Brickwork to elevations                              | 55% complete  |
| Cladding installation                                | 0% complete   |
| Windows & doors                                      | 92% complete  |
| Curtain walling installation                         | 92% complete  |
| Pre-cast concrete Staircase structure                | 100% complete |