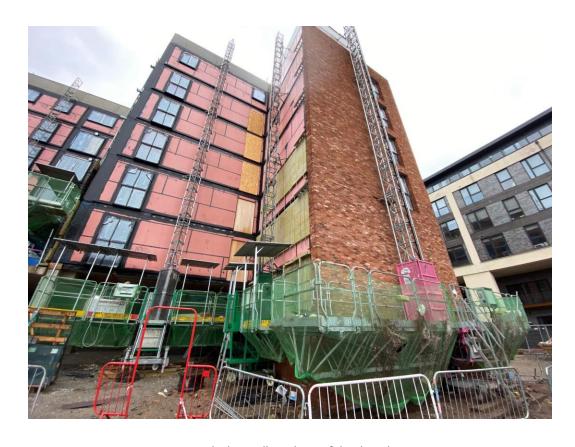

Block A weatherboarding & windows installed

Block B wall insulation & brickwork

Block B facing brickwork

Block B wall insulation & brickwork

Block B facing brickwork

Block B wall insulation & brickwork

Block B wall insulation & brickwork

Block B wall insulation & brickwork

Block B wall insulation & brickwork

Block B wall insulation & brickwork

Block B wall preparation for insulation & brickwork

Block B terrace roof covering preparation

Block B balcony roof covering preparation