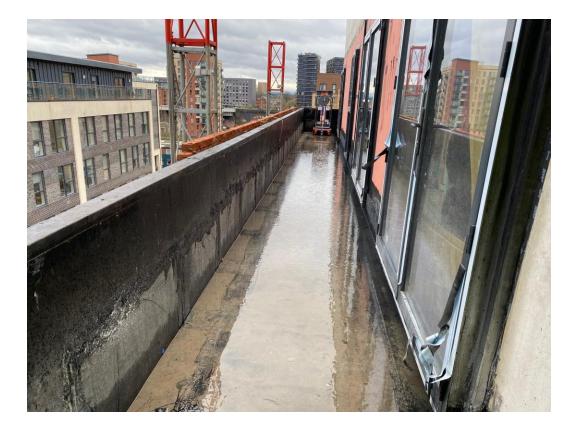

Ground floor curtain wall frame & glazing installed

Ground floor curtain wall frame & glazing installed

Ground floor curtain wall frame & glazing installed

Ground floor curtain wall frame & glazing installed

Ground floor curtain wall frame & glazing installed

Ground floor curtain wall frame & glazing installed

MARCH 2023

Ground level walls formed Ground level walls formed

MARCH 2023

Ground level walls formed Ground level walls formed