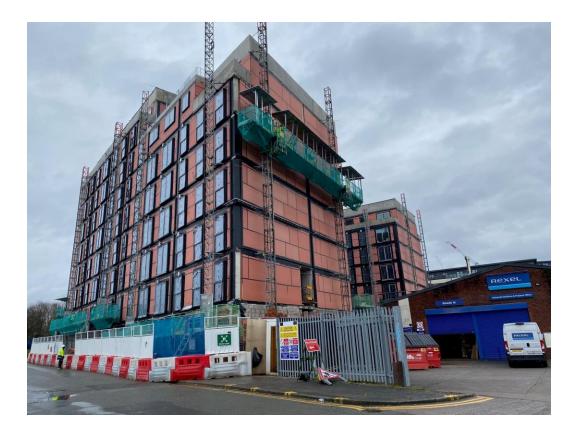

Ground floor curtain wall frame & glazing installed

Ground floor curtain wall frame & glazing installed

Ground floor curtain wall frame & glazing installed

Ground floor curtain wall frame & glazing installed

Ground floor curtain wall frame & glazing installed

Ground floor curtain wall frame & glazing installed

MARCH 2023

Ground level walls formed Ground level walls formed

MARCH 2023

Ground level walls formed Ground level walls formed