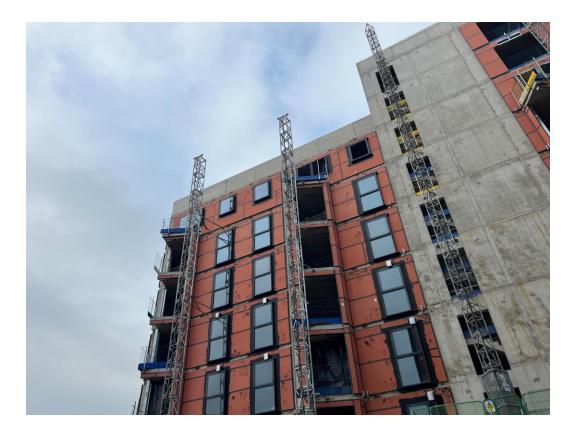

# **Building Structure**

Merchants Wharf, Salford New Build Development

# Sub-Structure & Super-Structure Construction Progress

| Piling foundations                                   | 100% complete |
|------------------------------------------------------|---------------|
| Retaining walls, concrete beam foundations           | 100% complete |
| Underground drainage                                 | 94% complete  |
| Steel reinforcement concrete slab                    | 100% complete |
| Ground floor slab construction                       | 100% complete |
| Concrete frame structure                             | 100% complete |
| Upper suspended concrete floor structure             | 100% complete |
| Concrete pour upper suspended floor & roof structure | 100% complete |
| Stair and lift core structure                        | 100% complete |
| Sub-structure Masonry walls                          | 100% complete |
| SFS - Structural framework forming external walls    | 98% complete  |
| Flat roof covering                                   | 15% complete  |
| Weatherboarding                                      | 98% complete  |
| Brickwork to elevations                              | 30% complete  |
| Cladding installation                                | 0% complete   |
| Windows & doors                                      | 85% complete  |
| Curtain walling installation                         | 70% complete  |
| Pre-cast concrete Staircase structure                | 100% complete |