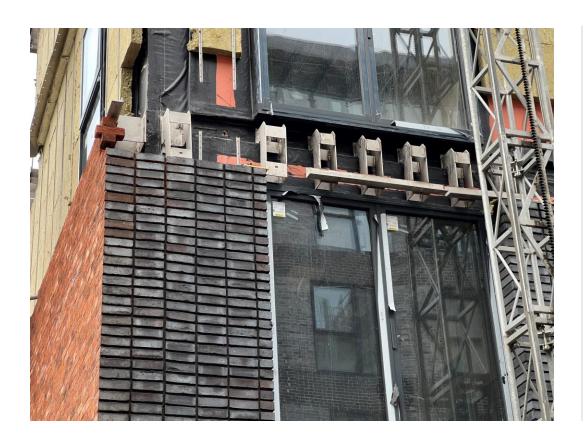

Block B weatherboarding & windows installed

Block B weatherboarding & windows installed

Block B weatherboarding & windows installed

Block B wall insulation installed

JANUARY 2023

JANUARY 2023

Block B facing brickwork