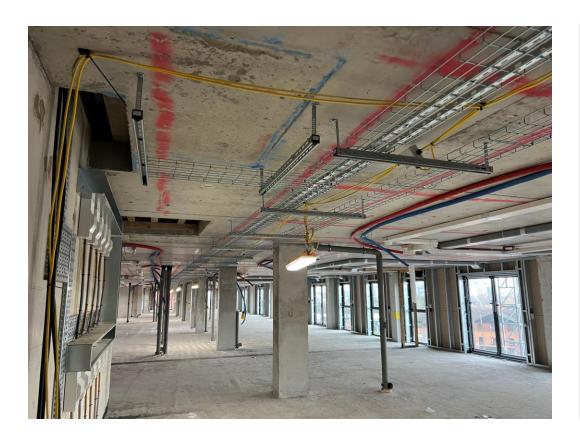

6<sup>th</sup> Floor 1<sup>st</sup> Fix mechanical ducting and water

6<sup>th</sup> Floor 1<sup>st</sup> Fix mechanical ducting and water

6<sup>th</sup> Floor 1<sup>st</sup> Fix electrical meter supply

6<sup>th</sup> Floor Lift installed

5<sup>th</sup> Floor 1<sup>st</sup> Fix mechanical ducting, drainage & water

5<sup>th</sup> Floor partition wall materials

5<sup>th</sup> Floor 1<sup>st</sup> Fix electrical 5<sup>th</sup> Floor mechanical ducting