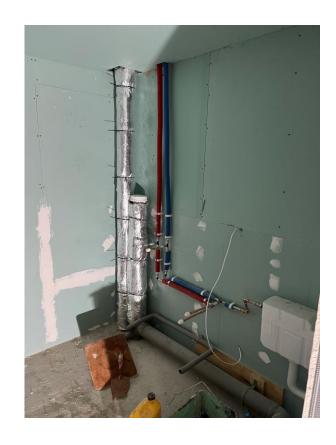

6<sup>th</sup> Floor 1<sup>st</sup> Fix mechanical ducting and water

6<sup>th</sup> Floor 1<sup>st</sup> Fix mechanical ducting and water

6<sup>th</sup> Floor 1<sup>st</sup> Fix electrical meter supply

6<sup>th</sup> Floor Lift installed

5<sup>th</sup> Floor 1<sup>st</sup> Fix mechanical ducting, drainage & water

5<sup>th</sup> Floor partition wall materials

5<sup>th</sup> Floor 1<sup>st</sup> Fix electrical 5<sup>th</sup> Floor mechanical ducting