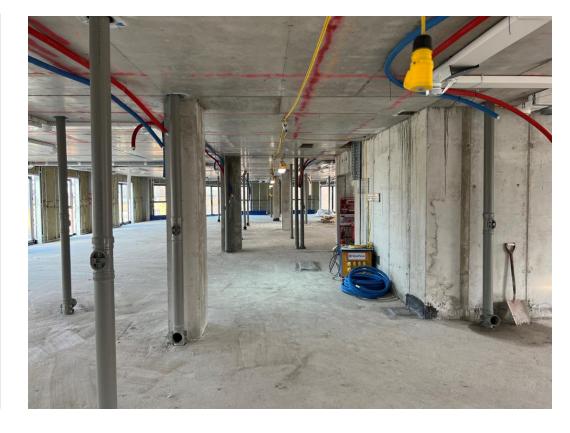

6<sup>th</sup> Floor 1<sup>st</sup> Fix mechanical ducting and water

6<sup>th</sup> Floor 1<sup>st</sup> Fix mechanical ducting and water

6<sup>th</sup> Floor 1<sup>st</sup> Fix electrical meter supply

6<sup>th</sup> Floor Lift installed

5<sup>th</sup> Floor 1<sup>st</sup> Fix mechanical ducting, drainage & water

5<sup>th</sup> Floor partition wall materials

5<sup>th</sup> Floor 1<sup>st</sup> Fix electrical 5<sup>th</sup> Floor mechanical ducting