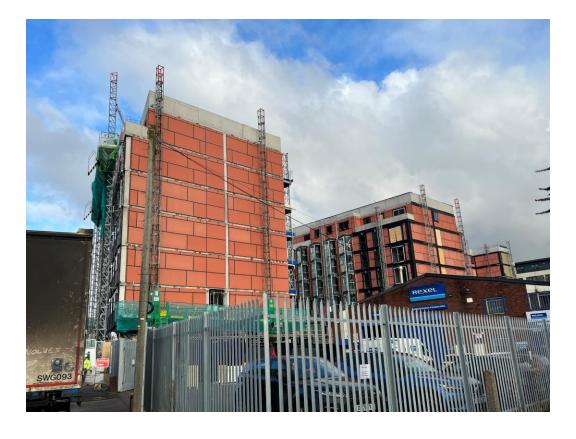

JANUARY 2023

JANUARY 2023

JANUARY 2023

JANUARY 2023

JANUARY 2023

Worrall Street site view Worrall Street site view

JANUARY 2023

Worrall Street site view Worrall Street site view

Block B weatherboarding & windows installed

Block B weatherboarding & windows installed

Block B weatherboarding & windows installed

Block B wall insulation installed

JANUARY 2023

JANUARY 2023

Block B facing brickwork