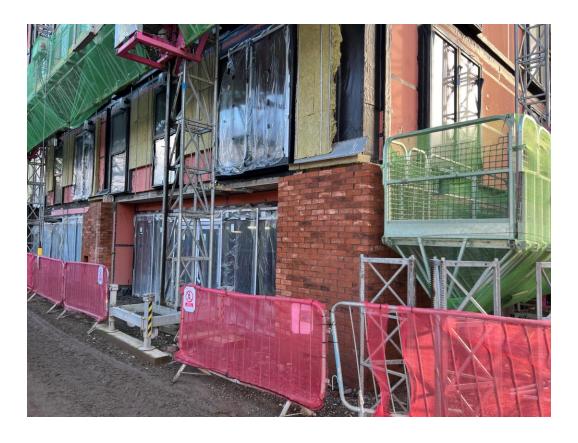

Block B weatherboarding & windows installed

Block B weatherboarding & windows installed

Block B weatherboarding & windows installed

Block B wall insulation installed

JANUARY 2023

JANUARY 2023

Block B facing brickwork

JANUARY 2023

JANUARY 2023

JANUARY 2023

JANUARY 2023

JANUARY 2023

Underground drainage Dyer Street

Underground drainage Dyer Street

Underground drainage Dyer Street