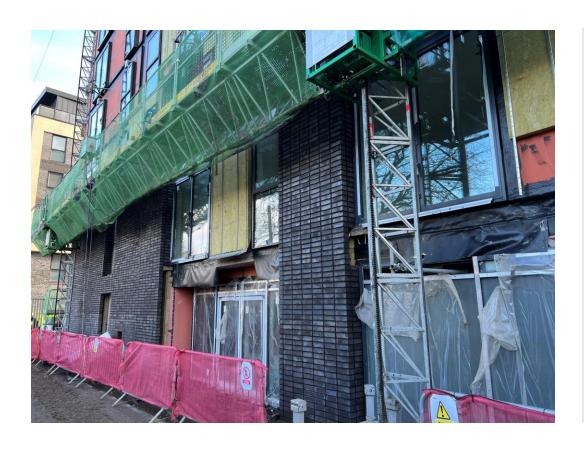

Block B weatherboarding & windows installed

Block B weatherboarding & windows installed

Block B weatherboarding & windows installed

Block B wall insulation installed

JANUARY 2023

JANUARY 2023

Block B facing brickwork