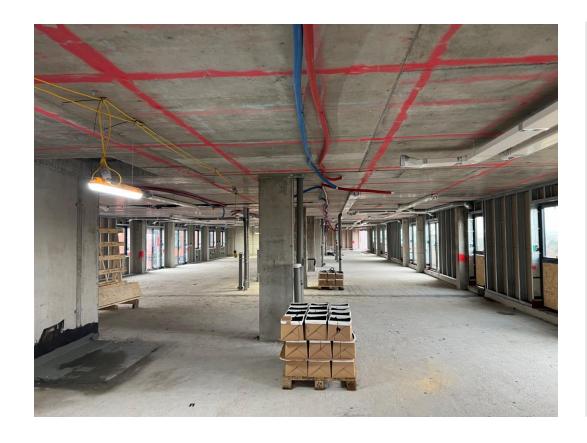

5<sup>th</sup> Floor 1<sup>st</sup> Fix mechanical ducting, drainage & water

5<sup>th</sup> Floor partition wall materials

5<sup>th</sup> Floor 1<sup>st</sup> Fix electrical 5<sup>th</sup> Floor mechanical ducting

Upper floor Apartment partitions formed

Upper floor Apartment partitions formed

Upper floor Apartment partitions formed

Upper floor Apartment partitions formed

Upper floor Apartment partitions formed

Upper floor Apartment partitions formed