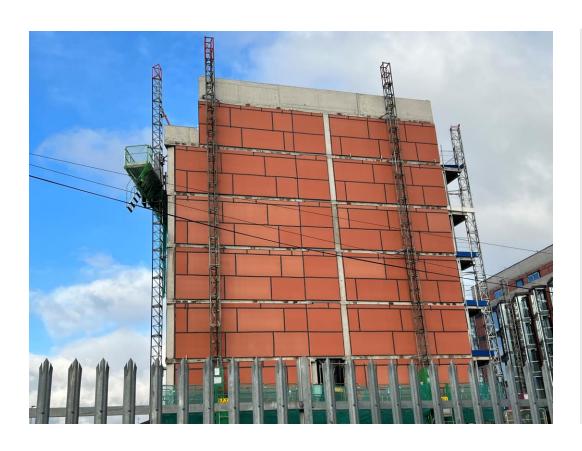

Block B weatherboarding & windows installed

Block B weatherboarding & windows installed

Block B weatherboarding & windows installed

Block B wall insulation installed

JANUARY 2023

JANUARY 2023

Block B facing brickwork

6<sup>th</sup> Floor external walls and windows installed

6<sup>th</sup> Floor external walls and windows installed

6<sup>th</sup> Floor external walls and windows installed

6<sup>th</sup> Floor external walls and windows installed