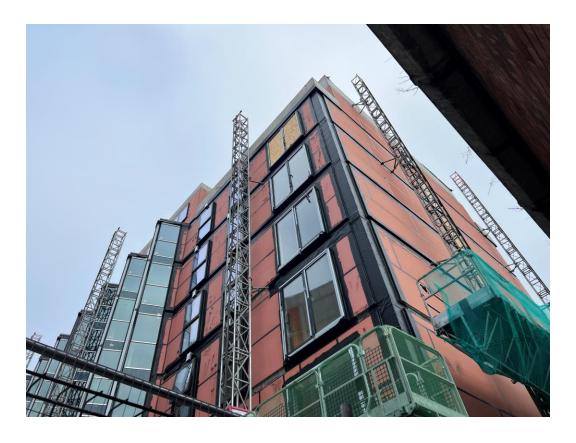

# **Building Structure**

Merchants Wharf, Salford New Build Development

# Sub-Structure & Super-Structure Construction Progress

| Piling foundations                                   | 100% complete |
|------------------------------------------------------|---------------|
| Retaining walls, concrete beam foundations           | 100% complete |
| Underground drainage                                 | 94% complete  |
| Steel reinforcement concrete slab                    | 100% complete |
| Ground floor slab construction                       | 100% complete |
| Concrete frame structure                             | 100% complete |
| Upper suspended concrete floor structure             | 100% complete |
| Concrete pour upper suspended floor & roof structure | 100% complete |
| Stair and lift core structure                        | 100% complete |
| Sub-structure Masonry walls                          | 100% complete |
| SFS - Structural framework forming external walls    | 98% complete  |
| Flat roof covering                                   | 15% complete  |
| Weatherboarding                                      | 98% complete  |
| Brickwork to elevations                              | 30% complete  |
| Cladding installation                                | 0% complete   |
| Windows & doors                                      | 85% complete  |
| Curtain walling installation                         | 70% complete  |
| Pre-cast concrete Staircase structure                | 100% complete |