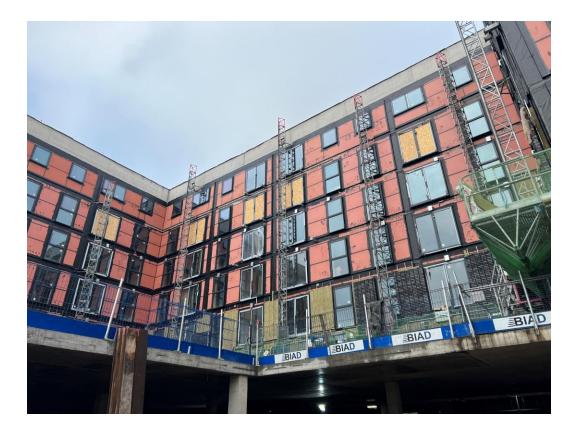

6<sup>th</sup> Floor external walls and windows installed

6<sup>th</sup> Floor external walls and windows installed

6<sup>th</sup> Floor external walls and windows installed

6<sup>th</sup> Floor external walls and windows installed