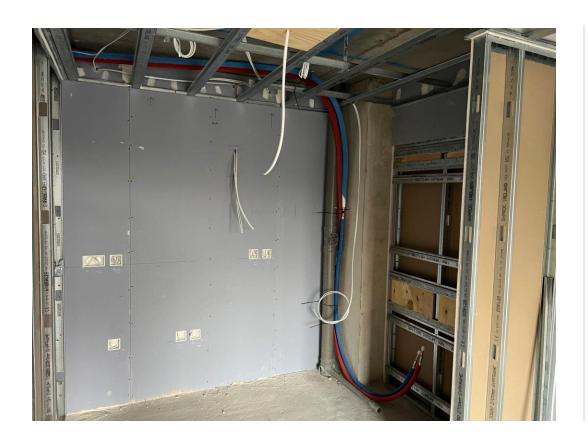

6<sup>th</sup> Floor 1<sup>st</sup> Fix mechanical ducting and water

6<sup>th</sup> Floor 1<sup>st</sup> Fix mechanical ducting and water

6<sup>th</sup> Floor 1<sup>st</sup> Fix electrical meter supply

6<sup>th</sup> Floor Lift installed

5<sup>th</sup> Floor 1<sup>st</sup> Fix mechanical ducting, drainage & water

5<sup>th</sup> Floor partition wall materials

5<sup>th</sup> Floor 1<sup>st</sup> Fix electrical 5<sup>th</sup> Floor mechanical ducting