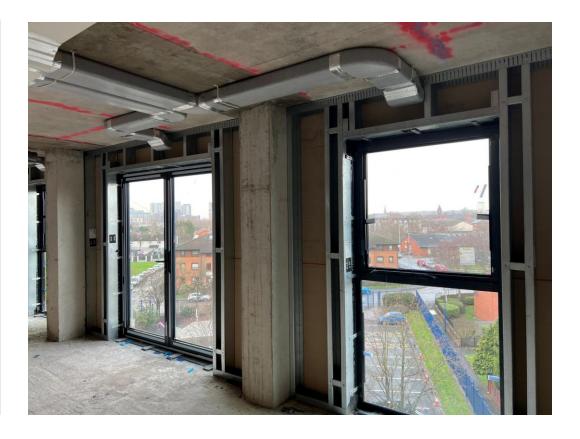

6<sup>th</sup> Floor external walls and windows installed

6<sup>th</sup> Floor external walls and windows installed

6<sup>th</sup> Floor external walls and windows installed

6<sup>th</sup> Floor external walls and windows installed