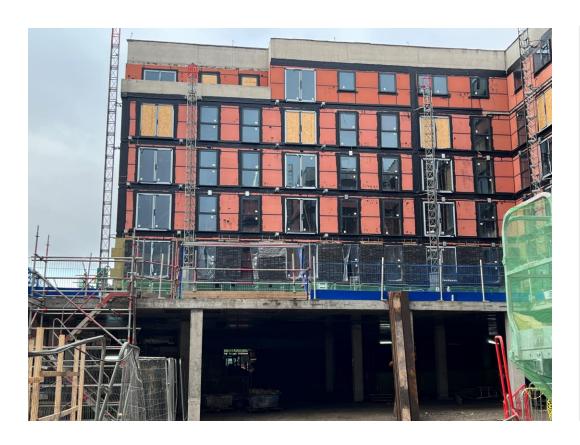

6<sup>th</sup> Floor external walls and windows installed

6<sup>th</sup> Floor external walls and windows installed

6<sup>th</sup> Floor external walls and windows installed

6<sup>th</sup> Floor external walls and windows installed