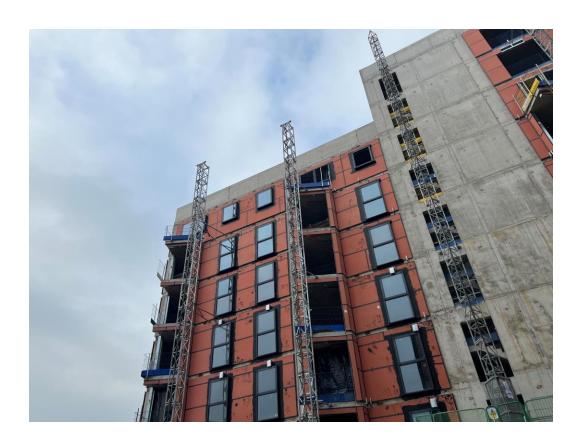

# **Building Structure**

Merchants Wharf, Salford New Build Development

# Sub-Structure & Super-Structure Construction Progress

| Piling foundations                                   | 100% complete |
|------------------------------------------------------|---------------|
| Retaining walls, concrete beam foundations           | 100% complete |
| Underground drainage                                 | 94% complete  |
| Steel reinforcement concrete slab                    | 100% complete |
| Ground floor slab construction                       | 100% complete |
| Concrete frame structure                             | 100% complete |
| Upper suspended concrete floor structure             | 100% complete |
| Concrete pour upper suspended floor & roof structure | 100% complete |
| Stair and lift core structure                        | 100% complete |
| Sub-structure Masonry walls                          | 100% complete |
| SFS - Structural framework forming external walls    | 98% complete  |
| Flat roof covering                                   | 15% complete  |
| Weatherboarding                                      | 98% complete  |
| Brickwork to elevations                              | 30% complete  |
| Cladding installation                                | 0% complete   |
| Windows & doors                                      | 85% complete  |
| Curtain walling installation                         | 70% complete  |
| Pre-cast concrete Staircase structure                | 100% complete |