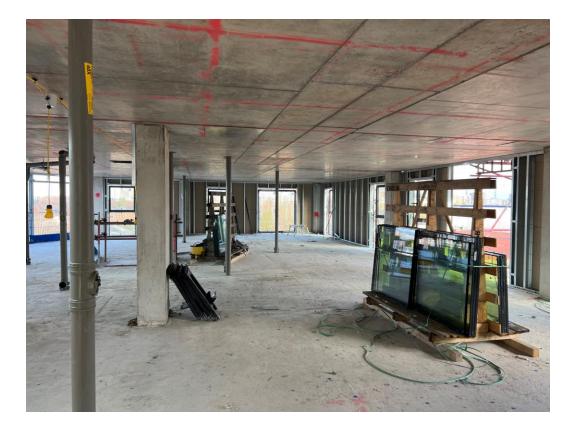

6<sup>th</sup> Floor external walls and windows installed

6<sup>th</sup> Floor external walls and windows installed

6<sup>th</sup> Floor external walls and windows installed

6<sup>th</sup> Floor external walls and windows installed

6<sup>th</sup> Floor 1<sup>st</sup> Fix mechanical ducting and water

6<sup>th</sup> Floor 1<sup>st</sup> Fix mechanical ducting and water

6<sup>th</sup> Floor 1<sup>st</sup> Fix electrical meter supply

6<sup>th</sup> Floor Lift installed