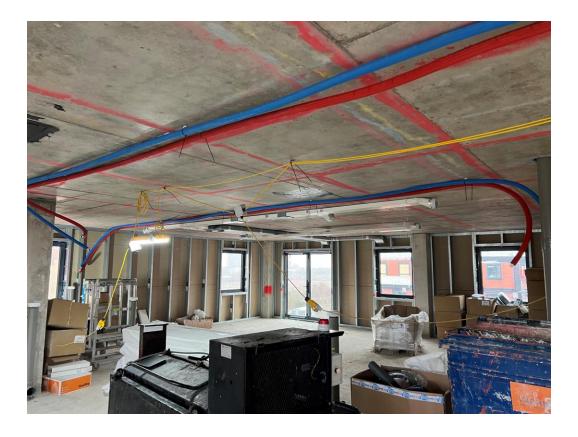

6<sup>th</sup> Floor 1<sup>st</sup> Fix mechanical ducting and water

6<sup>th</sup> Floor 1<sup>st</sup> Fix mechanical ducting and water

6<sup>th</sup> Floor 1<sup>st</sup> Fix electrical meter supply

6<sup>th</sup> Floor Lift installed

5<sup>th</sup> Floor 1<sup>st</sup> Fix mechanical ducting, drainage & water

5<sup>th</sup> Floor partition wall materials

5<sup>th</sup> Floor 1<sup>st</sup> Fix electrical 5<sup>th</sup> Floor mechanical ducting