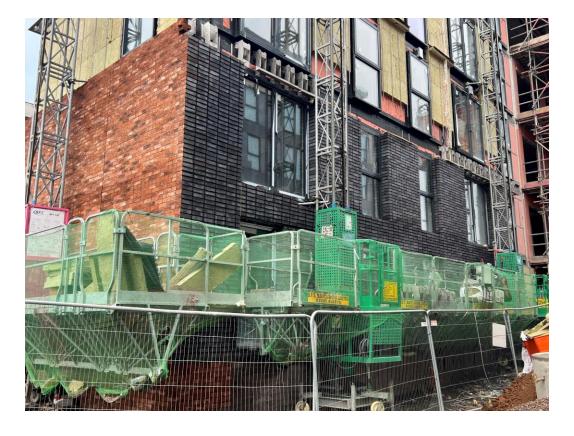

Block A weatherboarding & windows installed

Block A weatherboarding & windows installed

Block A weatherboarding & windows installed

Block A weatherboarding & windows installed

JANUARY 2023

Block A Entrance Block A Entrance

Block B weatherboarding & windows installed

Block B weatherboarding & windows installed

Block B weatherboarding & windows installed

Block B wall insulation installed

JANUARY 2023

JANUARY 2023

Block B facing brickwork