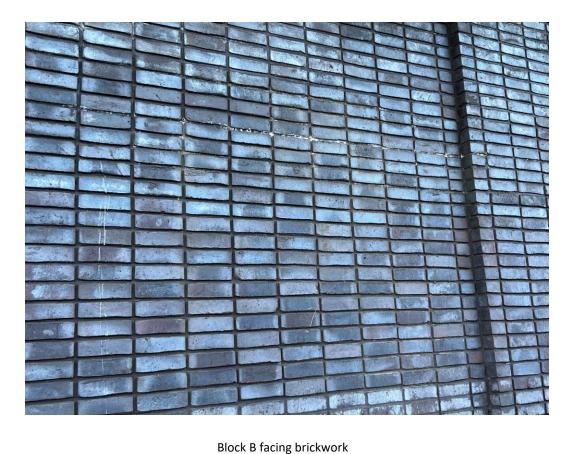

Block B weatherboarding & windows installed

Block B weatherboarding & windows installed

Block B weatherboarding & windows installed

Block B wall insulation installed

JANUARY 2023

JANUARY 2023

Block B facing brickwork