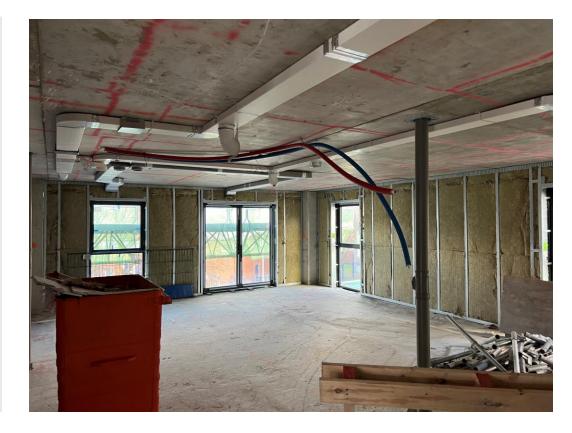

6<sup>th</sup> Floor 1<sup>st</sup> Fix mechanical ducting and water

6<sup>th</sup> Floor 1<sup>st</sup> Fix mechanical ducting and water

6<sup>th</sup> Floor 1<sup>st</sup> Fix electrical meter supply

6<sup>th</sup> Floor Lift installed

5<sup>th</sup> Floor 1<sup>st</sup> Fix mechanical ducting, drainage & water

5<sup>th</sup> Floor partition wall materials

5<sup>th</sup> Floor 1<sup>st</sup> Fix electrical 5<sup>th</sup> Floor mechanical ducting