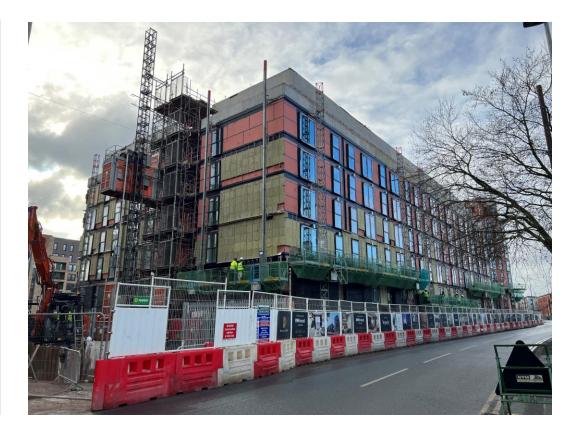

# **Building Structure**

Merchants Wharf, Salford New Build Development

# Sub-Structure & Super-Structure Construction Progress

| Piling foundations                                   | 100% complete |
|------------------------------------------------------|---------------|
| Retaining walls, concrete beam foundations           | 100% complete |
| Underground drainage                                 | 94% complete  |
| Steel reinforcement concrete slab                    | 100% complete |
| Ground floor slab construction                       | 100% complete |
| Concrete frame structure                             | 100% complete |
| Upper suspended concrete floor structure             | 100% complete |
| Concrete pour upper suspended floor & roof structure | 100% complete |
| Stair and lift core structure                        | 100% complete |
| Sub-structure Masonry walls                          | 100% complete |
| SFS - Structural framework forming external walls    | 98% complete  |
| Flat roof covering                                   | 15% complete  |
| Weatherboarding                                      | 98% complete  |
| Brickwork to elevations                              | 30% complete  |
| Cladding installation                                | 0% complete   |
| Windows & doors                                      | 85% complete  |
| Curtain walling installation                         | 70% complete  |
| Pre-cast concrete Staircase structure                | 100% complete |