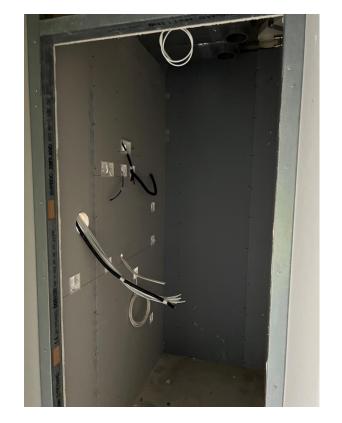

6<sup>th</sup> Floor 1<sup>st</sup> Fix mechanical ducting and water

6<sup>th</sup> Floor 1<sup>st</sup> Fix mechanical ducting and water

6<sup>th</sup> Floor 1<sup>st</sup> Fix electrical meter supply

6<sup>th</sup> Floor Lift installed

Apartment 1<sup>st</sup> fix electrical Apartment 1<sup>st</sup> fix electrical

Apartment 1<sup>st</sup> fix sanitary

Apartment 1<sup>st</sup> fix sanitary

Apartment 1<sup>st</sup> fix sanitary

Apartment 1<sup>st</sup> fix sanitary