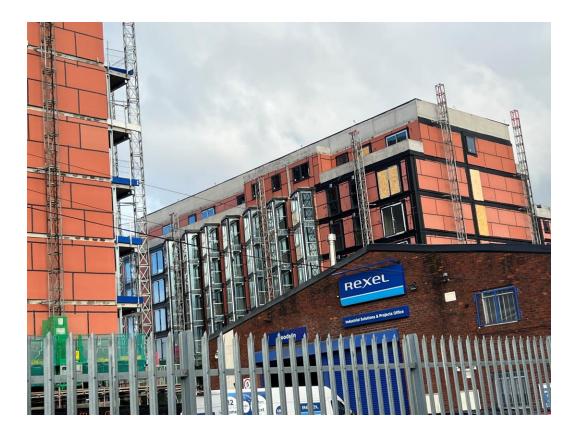

#### New Build Two Block Development to Create Residential Apartments Commercial Units & Underground Parking

Land at corner of Ordsall Lane, Dyer Street & Worrall Street, Salford, Manchester M5

## The eleven storey new build development generally comprises:

- Demolition of adjoining structures and perimeter walls
- Site clearance and levelling
- Site investigations and trial holes
- Excavation and formation of new foundations
- Below and above ground drainage
- New ground supported and part suspended concrete floor slab
- Nine and Seven storey steel frame structure
- External clad and glazed envelope
- Suspended metal deck and concrete floors
- Flat roof structures and finishes
- Aluminium curtain walling, external windows and doors and shopfronts
- External balconies and balustrades
- · Internal sub-division of commercial units and apartments with non-loadbearing block and stud partitions
- Installation of plumbing services and mechanical services
- Installation of electrical services
- Installation of new lift car access
- Installation of kitchen and sanitary fittings
- · New internal finishes, joinery fittings and decorations