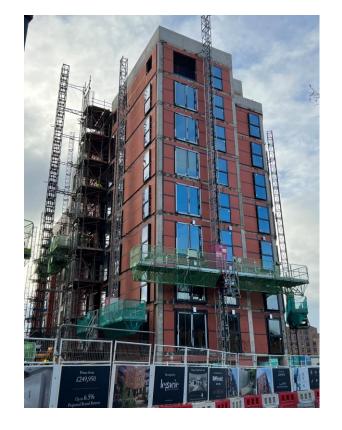

# **Building Structure**

Merchants Wharf, Salford New Build Development

# Sub-Structure & Super-Structure Construction Progress

| Piling foundations                                   | 100% complete |
|------------------------------------------------------|---------------|
| Retaining walls, concrete beam foundations           | 100% complete |
| Underground drainage                                 | 94% complete  |
| Steel reinforcement concrete slab                    | 100% complete |
| Ground floor slab construction                       | 100% complete |
| Concrete frame structure                             | 100% complete |
| Upper suspended concrete floor structure             | 100% complete |
| Concrete pour upper suspended floor & roof structure | 100% complete |
| Stair and lift core structure                        | 100% complete |
| Sub-structure Masonry walls                          | 100% complete |
| SFS - Structural framework forming external walls    | 98% complete  |
| Flat roof covering                                   | 15% complete  |
| Weatherboarding                                      | 98% complete  |
| Brickwork to elevations                              | 30% complete  |
| Cladding installation                                | 0% complete   |
| Windows & doors                                      | 85% complete  |
| Curtain walling installation                         | 70% complete  |
| Pre-cast concrete Staircase structure                | 100% complete |