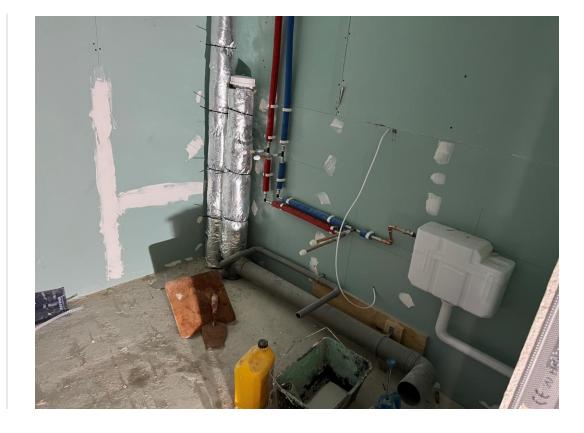

6<sup>th</sup> Floor 1<sup>st</sup> Fix mechanical ducting and water

6<sup>th</sup> Floor 1<sup>st</sup> Fix mechanical ducting and water

6<sup>th</sup> Floor 1<sup>st</sup> Fix electrical meter supply

6<sup>th</sup> Floor Lift installed

5<sup>th</sup> Floor 1<sup>st</sup> Fix mechanical ducting, drainage & water

5<sup>th</sup> Floor partition wall materials

5<sup>th</sup> Floor 1<sup>st</sup> Fix electrical 5<sup>th</sup> Floor mechanical ducting