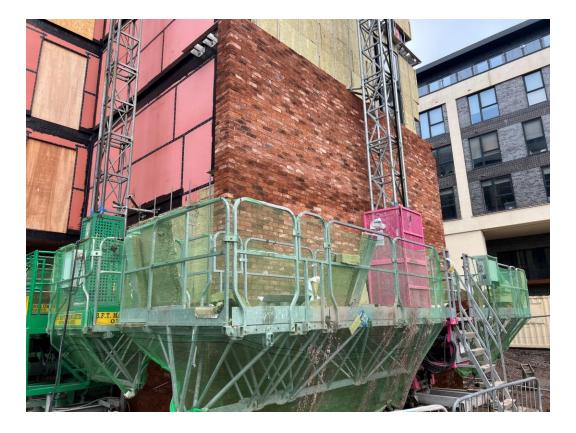

Block B weatherboarding & windows installed

Block B weatherboarding & windows installed

Block B weatherboarding & windows installed

Block B wall insulation installed

JANUARY 2023

JANUARY 2023

Block B facing brickwork