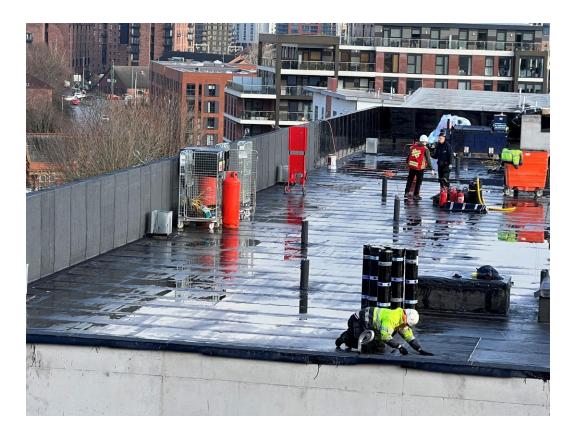

Underground drainage Dyer Street

JANUARY 2023

Block B roof covering

Block B roof covering

JANUARY 2023

Block B roof covering

Block B roof covering