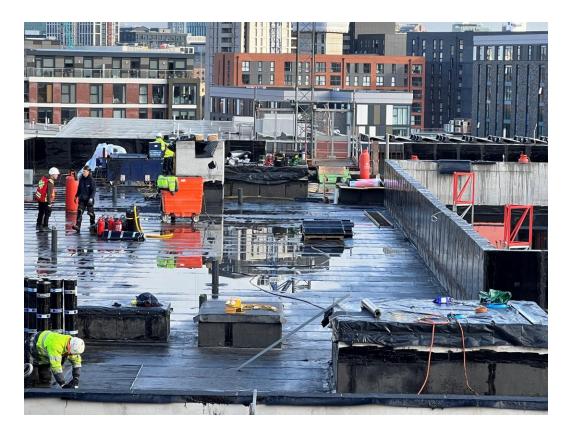

Underground drainage Dyer Street

JANUARY 2023

Block B roof covering

Block B roof covering

JANUARY 2023

Block B roof covering

Block B roof covering