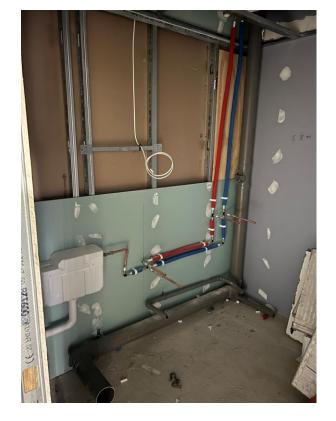

6<sup>th</sup> Floor 1<sup>st</sup> Fix mechanical ducting and water

6<sup>th</sup> Floor 1<sup>st</sup> Fix mechanical ducting and water

6<sup>th</sup> Floor 1<sup>st</sup> Fix electrical meter supply

6<sup>th</sup> Floor Lift installed

5<sup>th</sup> Floor 1<sup>st</sup> Fix mechanical ducting, drainage & water

5<sup>th</sup> Floor partition wall materials

5<sup>th</sup> Floor 1<sup>st</sup> Fix electrical 5<sup>th</sup> Floor mechanical ducting