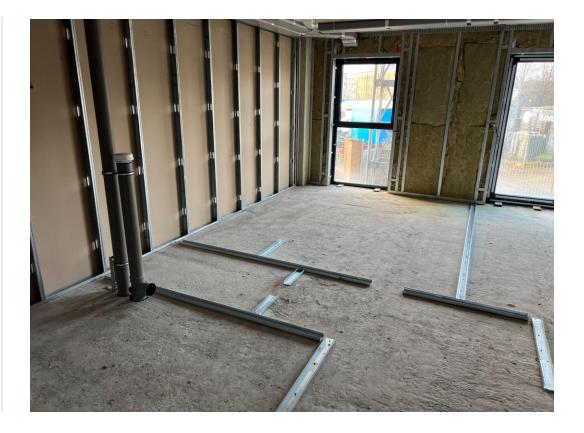

5<sup>th</sup> Floor 1<sup>st</sup> Fix mechanical ducting, drainage & water

5<sup>th</sup> Floor partition wall materials

5<sup>th</sup> Floor 1<sup>st</sup> Fix electrical 5<sup>th</sup> Floor mechanical ducting