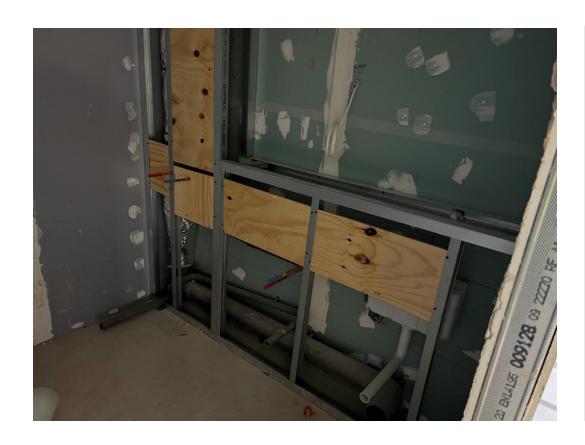

5<sup>th</sup> Floor 1<sup>st</sup> Fix mechanical ducting, drainage & water

5<sup>th</sup> Floor partition wall materials

5<sup>th</sup> Floor 1<sup>st</sup> Fix electrical 5<sup>th</sup> Floor mechanical ducting

Upper floor Apartment partitions formed

Upper floor Apartment partitions formed

Upper floor Apartment partitions formed

Upper floor Apartment partitions formed

Upper floor Apartment partitions formed

Upper floor Apartment partitions formed