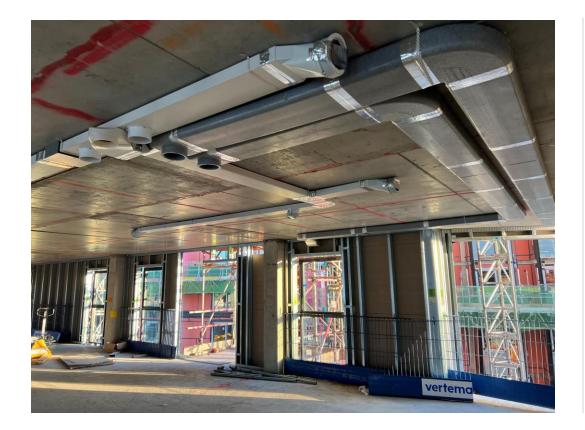

Upper level SFS and weatherboarding

DECEMBER 2022

Upper level windows installed

Upper level windows installed

DECEMBER 2022

Upper level 1<sup>st</sup> fix mechanical ducting

Upper level 1<sup>st</sup> fix mechanical ducting

DECEMBER 2022

Upper level 1<sup>st</sup> fix mechanical ducting

Upper level 1<sup>st</sup> fix mechanical ducting

DECEMBER 2022

1<sup>st</sup> Floor partition wall setting out

1<sup>st</sup> Floor partition wall setting out