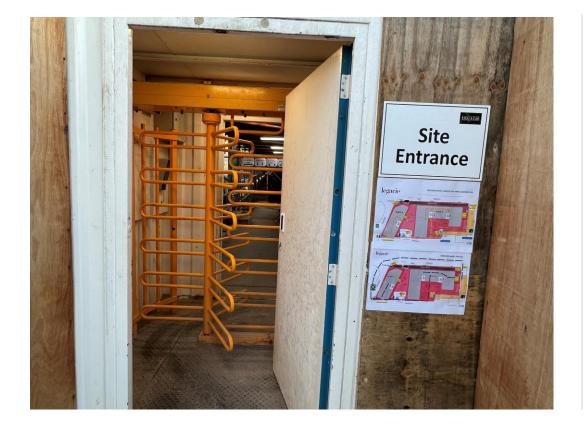

Underground drainage Dyer Street

Underground drainage Dyer Street

DECEMBER 2022

Underground drainage Dyer Street

Site accommodation

DECEMBER 2022

Site entrance

Site access zoned