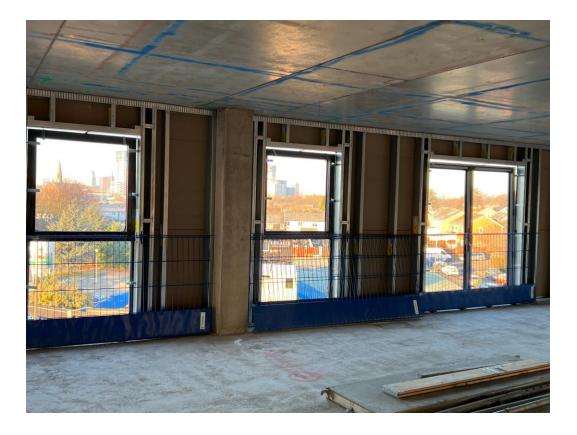

Upper level SFS and weatherboarding

DECEMBER 2022

Upper level windows installed

Upper level windows installed

DECEMBER 2022

Upper level 1<sup>st</sup> fix mechanical ducting

Upper level 1<sup>st</sup> fix mechanical ducting