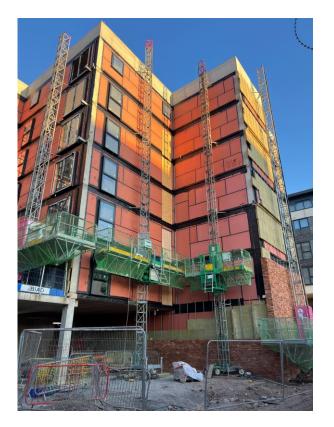

Block B – Weatherboarding, windows & doors installed

Block B – Weatherboarding, windows & doors installed

DECEMBER 2022

Block B – Weatherboarding, windows & doors installed

Block B – Weatherboarding, windows & doors installed