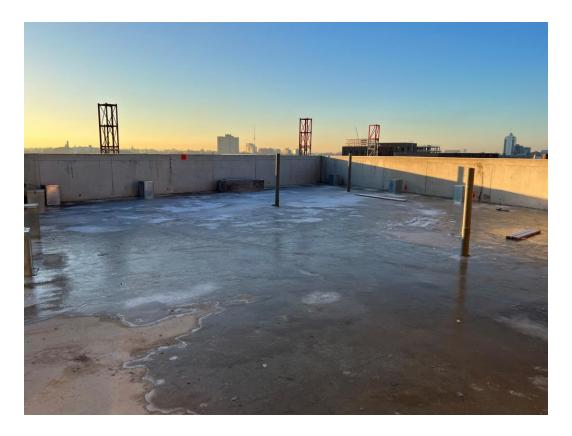

DECEMBER 2022

Block B – Roof covering commenced

Block B – Podium

DECEMBER 2022

Block B – Roof covering commenced

Block B – Roof outlet commenced

DECEMBER 2022

Block A – Roof covering preparation

Block B – Roof outlet commenced

DECEMBER 2022

Block A – Roof drainage ventilation

Block A – Roof drainage ventilation

DECEMBER 2022

Block A – Roof Terrace

Block A – Roof Terrace

DECEMBER 2022