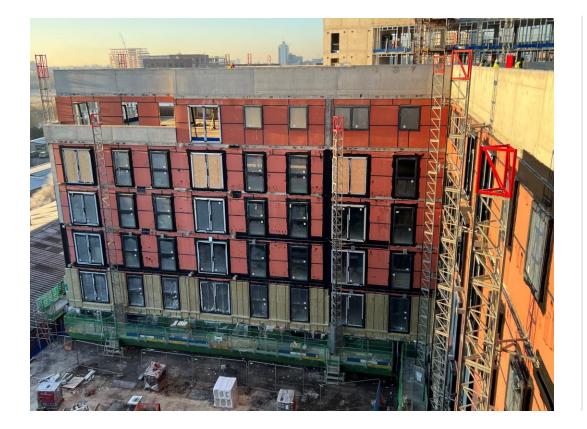

DECEMBER 2022

Upper level SFS external walls

Upper level SFS external walls

DECEMBER 2022

Upper level SFS and weatherboarding

Upper level SFS installation

DECEMBER 2022

Upper level SFS and weatherboarding

Upper level SFS and weatherboarding

DECEMBER 2022

Upper level windows installed

Upper level windows installed

DECEMBER 2022

Upper level 1<sup>st</sup> fix mechanical ducting

Upper level 1<sup>st</sup> fix mechanical ducting