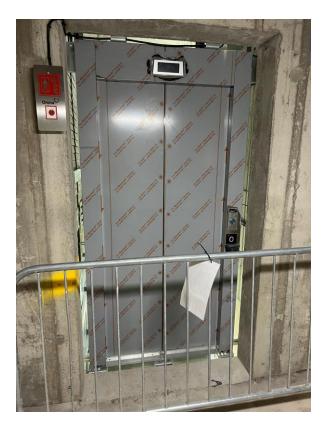

DECEMBER 2022

Ground floor undercroft – Material storage

Ground floor undercroft – Material storage

DECEMBER 2022

Lift installed

Lift installed

DECEMBER 2022

Duplex Apartment timber staircase