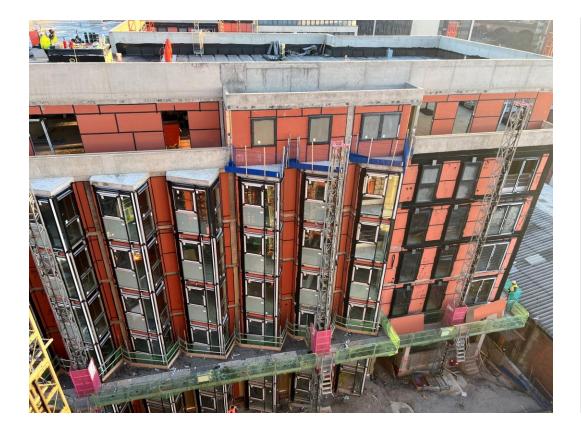

DECEMBER 2022

Ground floor undercroft – Material storage

Ground floor undercroft – Material storage

DECEMBER 2022

Lift installed

Lift installed

DECEMBER 2022

Duplex Apartment timber staircase

Duplex Apartment timber staircase

DECEMBER 2022

Upper levels SFS and weatherboarding, windows to install

Upper levels SFS and weatherboarding, windows to install

DECEMBER 2022

Upper levels windows installation

Upper levels windows installation

DECEMBER 2022

Upper floor staiwell

Upper floor staiwell

DECEMBER 2022

Upper levels drainage and mechanical ducting, windows installed

Upper levels drainage and mechanical ducting, windows installed