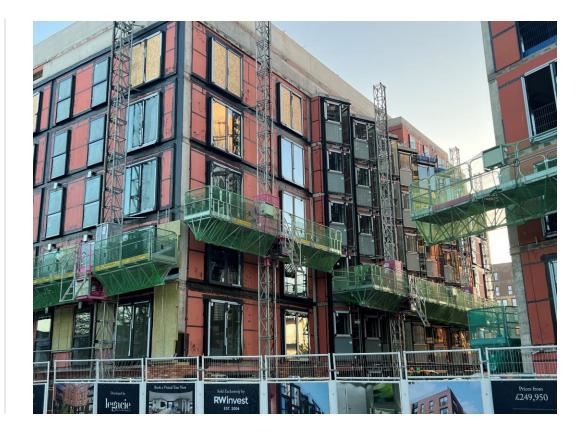

Duplex Apartment timber staircase

DECEMBER 2022

Upper levels SFS and weatherboarding, windows to install

Upper levels SFS and weatherboarding, windows to install

DECEMBER 2022

Upper levels windows installation

Upper levels windows installation

DECEMBER 2022

Upper floor staiwell

Upper floor staiwell

DECEMBER 2022

Upper levels drainage and mechanical ducting, windows installed

Upper levels drainage and mechanical ducting, windows installed