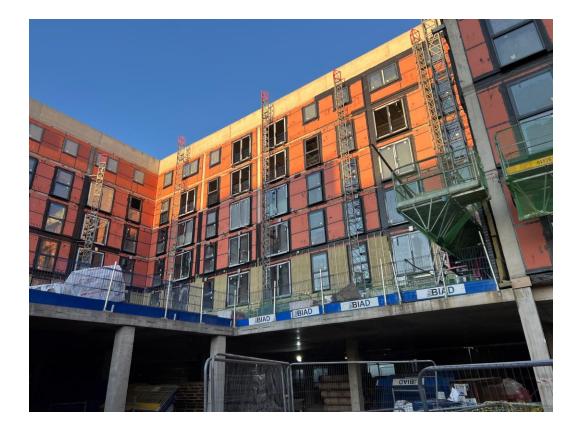

Block B – Weatherboarding, windows & doors installed

Block B – Weatherboarding, windows & doors installed

DECEMBER 2022

Block B – Weatherboarding, windows & doors installed

Block B – Weatherboarding, windows & doors installed