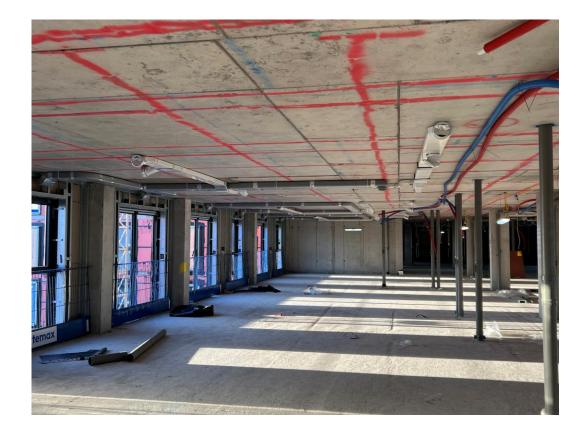

Upper level SFS and weatherboarding

DECEMBER 2022

Upper level windows installed

Upper level windows installed

DECEMBER 2022

Upper level 1<sup>st</sup> fix mechanical ducting

Upper level 1<sup>st</sup> fix mechanical ducting

DECEMBER 2022

Upper level 1<sup>st</sup> fix mechanical ducting

Upper level 1<sup>st</sup> fix mechanical ducting

DECEMBER 2022

1<sup>st</sup> Floor partition wall setting out

1<sup>st</sup> Floor partition wall setting out