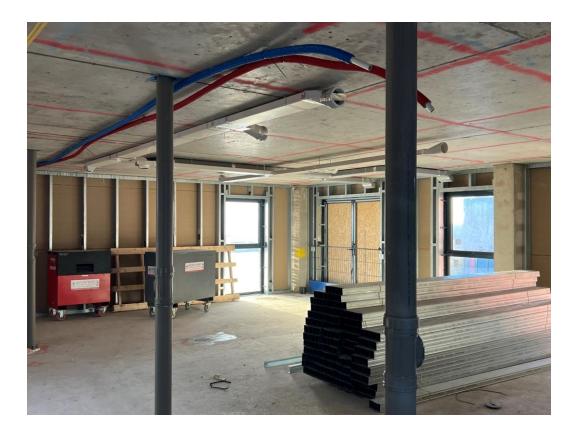

DECEMBER 2022

Upper level 1<sup>st</sup> fix mechanical ducting

Upper level 1<sup>st</sup> fix mechanical ducting

DECEMBER 2022

1<sup>st</sup> Floor partition wall setting out

1<sup>st</sup> Floor partition wall setting out