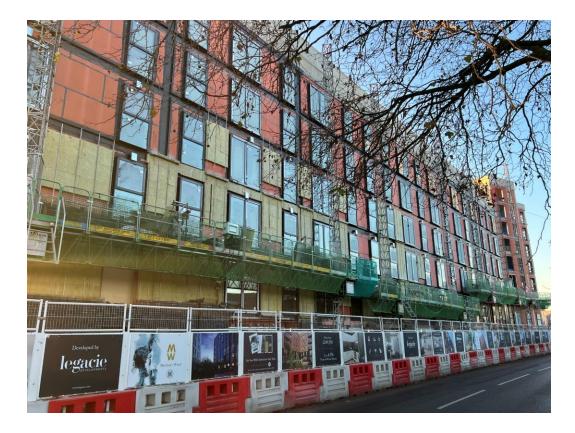

Worrall Street site view

DECEMBER 2022

Block B windows installed

Block B roof view

DECEMBER 2022

Block B weatherboarding & windows installed

Block B roof view

DECEMBER 2022

Block B – Weatherboarding, windows & doors installed

Block B – Weatherboarding, windows & doors installed

DECEMBER 2022

Block B – Weatherboarding, windows & doors installed

Block B – Weatherboarding, windows & doors installed