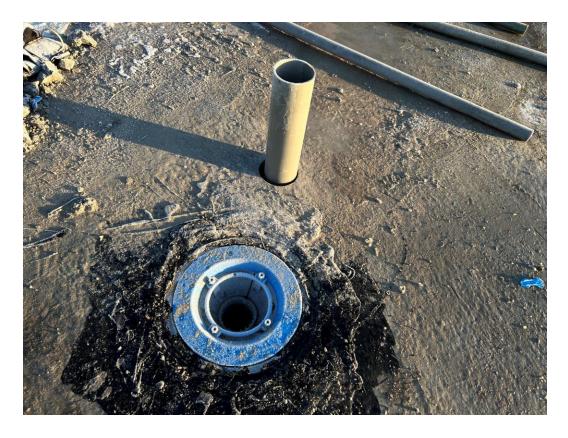

DECEMBER 2022

Block B – Roof covering commenced

Block B – Podium

DECEMBER 2022

Block B – Roof covering commenced

Block B – Roof outlet commenced

DECEMBER 2022

Block A – Roof covering preparation

Block B – Roof outlet commenced

DECEMBER 2022

Block A – Roof drainage ventilation

Block A – Roof drainage ventilation

DECEMBER 2022

Block A – Roof Terrace

Block A – Roof Terrace

DECEMBER 2022