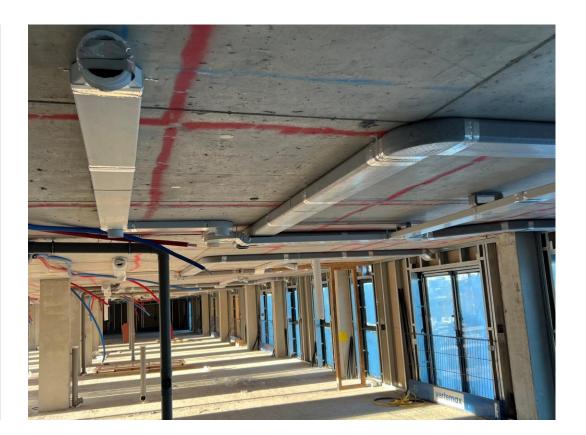

Upper level SFS and weatherboarding

DECEMBER 2022

Upper level windows installed

Upper level windows installed

DECEMBER 2022

Upper level 1<sup>st</sup> fix mechanical ducting

Upper level 1<sup>st</sup> fix mechanical ducting

DECEMBER 2022

Upper level 1<sup>st</sup> fix mechanical ducting

Upper level 1<sup>st</sup> fix mechanical ducting

DECEMBER 2022

1<sup>st</sup> Floor partition wall setting out

1<sup>st</sup> Floor partition wall setting out