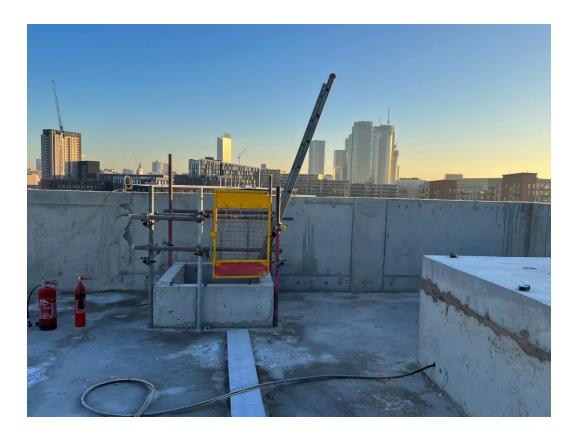

Block B – Roof outlet commenced

DECEMBER 2022

Block A – Roof drainage ventilation

Block A – Roof drainage ventilation

DECEMBER 2022

Block A – Roof Terrace

Block A – Roof Terrace

DECEMBER 2022

Underground drainage Dyer Street

Underground drainage Dyer Street

DECEMBER 2022

Underground drainage Dyer Street

Site accommodation

DECEMBER 2022

Site entrance

Site access zoned

DECEMBER 2022

Site access

Retaining wall