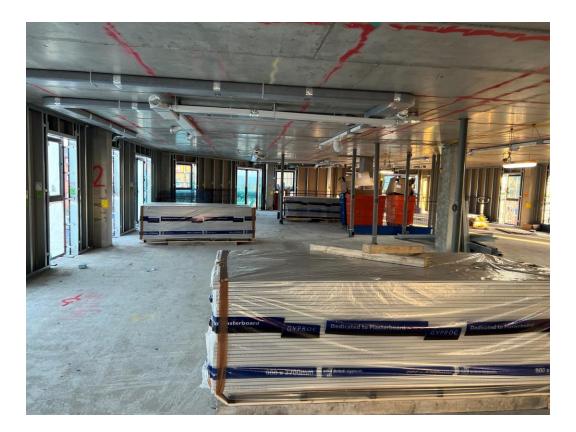

DECEMBER 2022

Upper level 1<sup>st</sup> fix mechanical ducting

Upper level 1<sup>st</sup> fix mechanical ducting

DECEMBER 2022

1<sup>st</sup> Floor partition wall setting out

1<sup>st</sup> Floor partition wall setting out