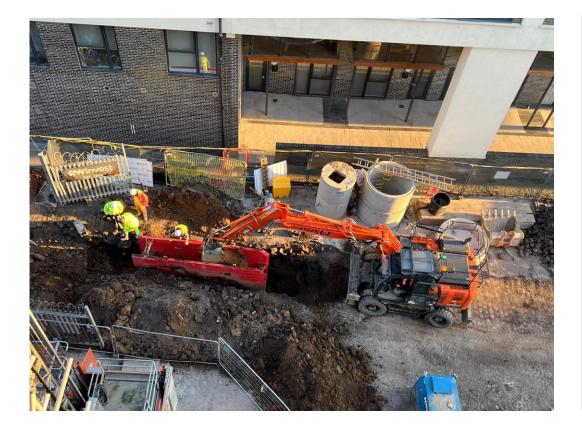

Underground drainage Dyer Street

Underground drainage Dyer Street

DECEMBER 2022

Underground drainage Dyer Street

Site accommodation

DECEMBER 2022

Site entrance

Site access zoned

DECEMBER 2022

Site access

Retaining wall