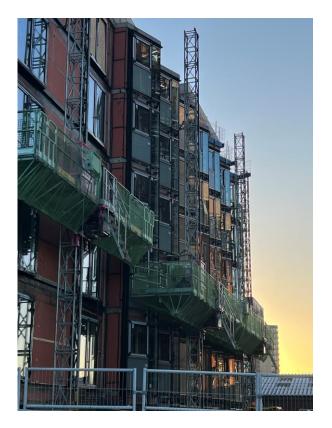

Block B – Weatherboarding, windows & doors installed

Block B – Weatherboarding, windows & doors installed

DECEMBER 2022

Block B – Weatherboarding, windows & doors installed

Block B – Weatherboarding, windows & doors installed

DECEMBER 2022

Block B – Roof covering commenced

Block B – Podium

DECEMBER 2022

Block B – Roof covering commenced

Block B – Roof outlet commenced

DECEMBER 2022

Block A – Roof covering preparation