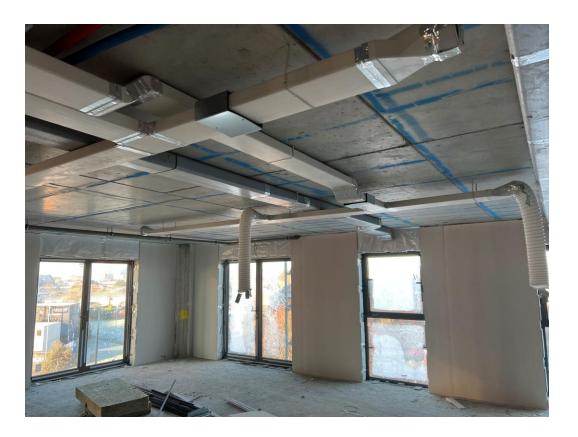

Upper level SFS and weatherboarding

DECEMBER 2022

Upper level windows installed

Upper level windows installed

DECEMBER 2022

Upper level 1<sup>st</sup> fix mechanical ducting

Upper level 1<sup>st</sup> fix mechanical ducting

DECEMBER 2022

Upper level 1<sup>st</sup> fix mechanical ducting

Upper level 1<sup>st</sup> fix mechanical ducting

DECEMBER 2022

1<sup>st</sup> Floor partition wall setting out

1<sup>st</sup> Floor partition wall setting out