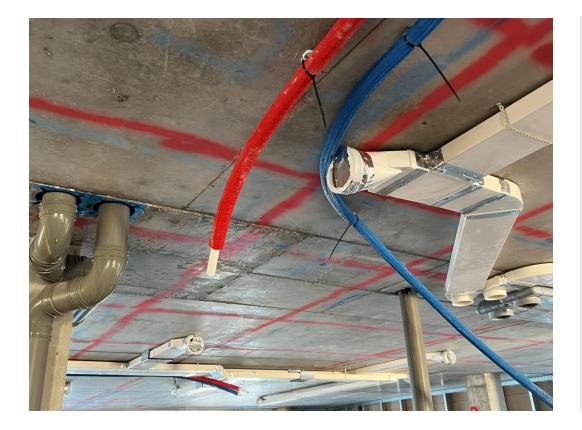

Upper level SFS and weatherboarding

DECEMBER 2022

Upper level windows installed

Upper level windows installed

DECEMBER 2022

Upper level 1<sup>st</sup> fix mechanical ducting

Upper level 1<sup>st</sup> fix mechanical ducting

DECEMBER 2022

Upper level 1<sup>st</sup> fix mechanical ducting

Upper level 1<sup>st</sup> fix mechanical ducting

DECEMBER 2022

1<sup>st</sup> Floor partition wall setting out

1<sup>st</sup> Floor partition wall setting out