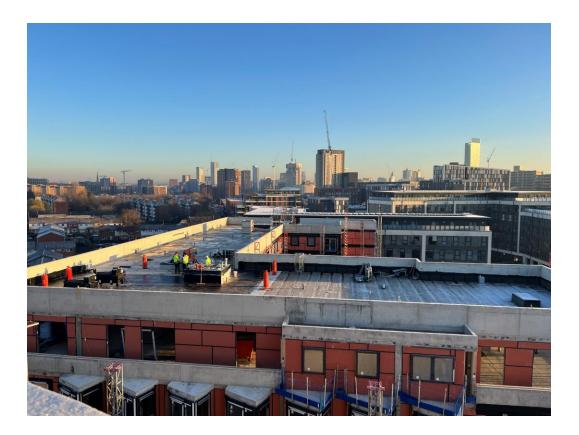

DECEMBER 2022

Block B – Roof covering commenced

Block B – Podium

DECEMBER 2022

Block B – Roof covering commenced

Block B – Roof outlet commenced

DECEMBER 2022

Block A – Roof covering preparation

Block B – Roof outlet commenced

DECEMBER 2022

Block A – Roof drainage ventilation

Block A – Roof drainage ventilation

DECEMBER 2022

Block A – Roof Terrace

Block A – Roof Terrace

DECEMBER 2022