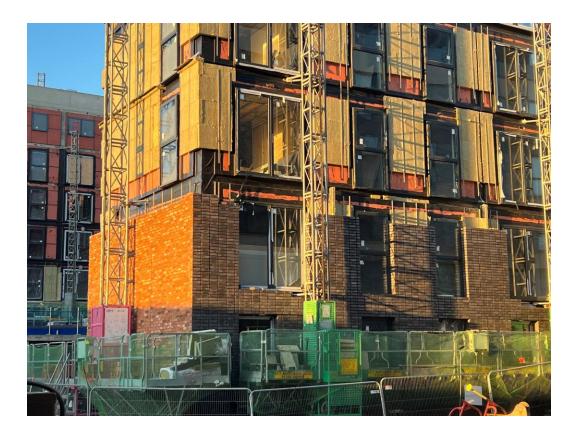

Worrall Street site view

DECEMBER 2022

Block B windows installed

Block B roof view

DECEMBER 2022

Block B weatherboarding & windows installed

Block B roof view

DECEMBER 2022

Block B – Weatherboarding, windows & doors installed

Block B – Weatherboarding, windows & doors installed

DECEMBER 2022

Block B – Weatherboarding, windows & doors installed

Block B – Weatherboarding, windows & doors installed