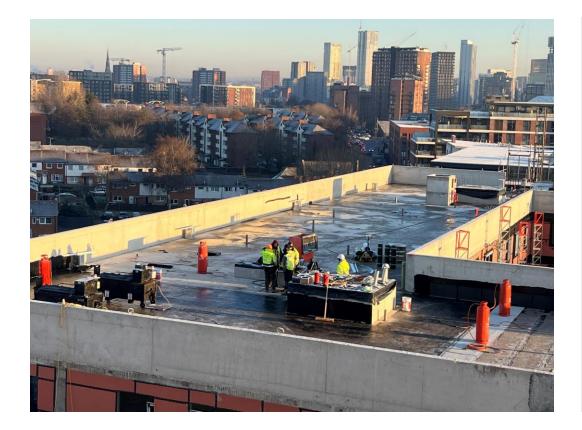

DECEMBER 2022

Block B – Roof covering commenced

Block B – Podium

DECEMBER 2022

Block B – Roof covering commenced

Block B – Roof outlet commenced

DECEMBER 2022

Block A – Roof covering preparation

Block B – Roof outlet commenced

DECEMBER 2022

Block A – Roof drainage ventilation

Block A – Roof drainage ventilation

DECEMBER 2022

Block A – Roof Terrace

Block A – Roof Terrace

DECEMBER 2022