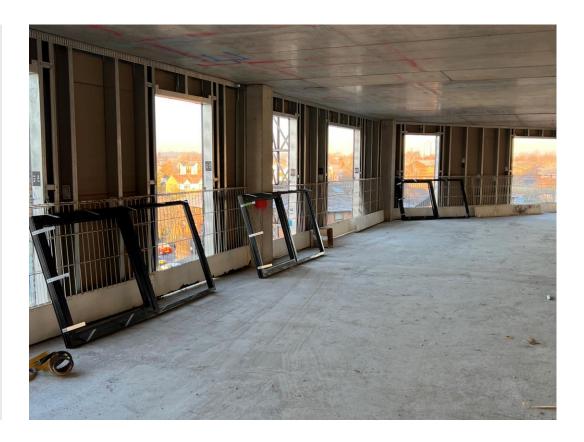

Duplex Apartment timber staircase

DECEMBER 2022

Upper levels SFS and weatherboarding, windows to install

Upper levels SFS and weatherboarding, windows to install

DECEMBER 2022

Upper levels windows installation

Upper levels windows installation

DECEMBER 2022

Upper floor staiwell

Upper floor staiwell

DECEMBER 2022

Upper levels drainage and mechanical ducting, windows installed

Upper levels drainage and mechanical ducting, windows installed