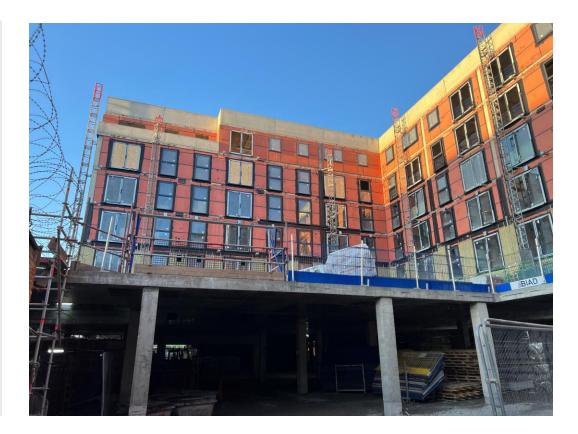

Worrall Street site view

DECEMBER 2022

Block B windows installed

Block B roof view

DECEMBER 2022

Block B weatherboarding & windows installed

Block B roof view

DECEMBER 2022

Block B – Weatherboarding, windows & doors installed

Block B – Weatherboarding, windows & doors installed

DECEMBER 2022

Block B – Weatherboarding, windows & doors installed

Block B – Weatherboarding, windows & doors installed