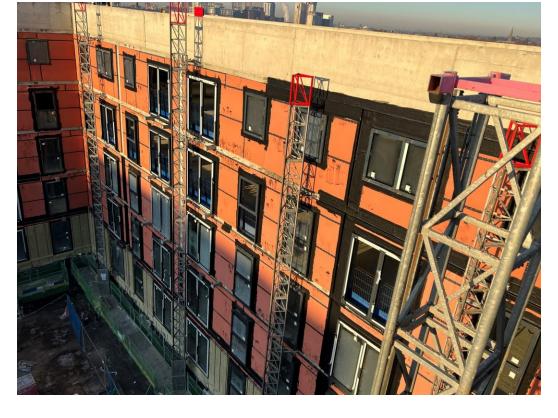

DECEMBER 2022

Block B – Roof covering commenced

Block B – Podium

DECEMBER 2022

Block B – Roof covering commenced

Block B – Roof outlet commenced

DECEMBER 2022

Block A – Roof covering preparation

Block B – Roof outlet commenced

DECEMBER 2022

Block A – Roof drainage ventilation

Block A – Roof drainage ventilation

DECEMBER 2022

Block A – Roof Terrace

Block A – Roof Terrace

DECEMBER 2022