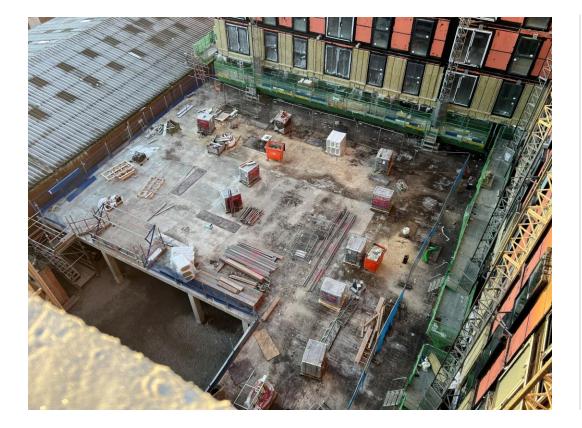

Underground drainage Dyer Street

Underground drainage Dyer Street

DECEMBER 2022

Underground drainage Dyer Street

Site accommodation

DECEMBER 2022

Site entrance

Site access zoned

DECEMBER 2022

Site access

Retaining wall