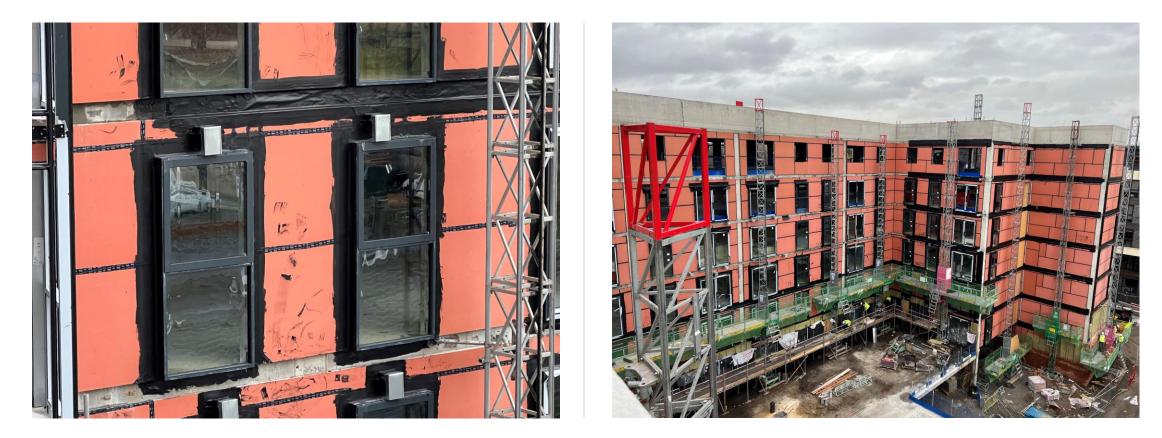

NOVEMBER 2022

Block A – SFS & weatherboarding installed

Block A – SFS & weatherboarding installed

NOVEMBER 2022

Block B – Weatherboarding, windows & doors installed

Block B – Weatherboarding, windows & doors installed

NOVEMBER 2022

Block B – Weatherboarding, windows & doors installed

Block B – Weatherboarding, windows & doors installed

NOVEMBER 2022

Block B – Weatherboarding, windows & doors installed

Block B – Vents installed

NOVEMBER 2022

Block B – Weatherboarding, windows & doors installed

Block B – Podium complete

NOVEMBER 2022

Block B – Podium complete

Block B – Podium complete

NOVEMBER 2022

Block B – Podium complete