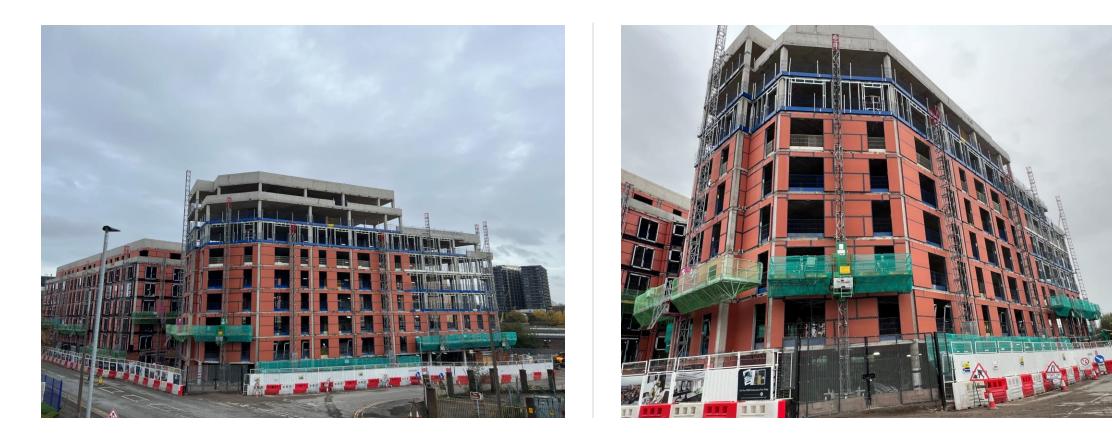

#### Sub-Structure & Super-Structure Construction Progress

#### NOVEMBER 2022

| Piling foundations                                   | 100% complete |
|------------------------------------------------------|---------------|
| Retaining walls, concrete beam foundations           | 100% complete |
| Underground drainage                                 | 92% complete  |
| Steel reinforcement concrete slab                    | 100% complete |
| Ground floor slab construction                       | 100% complete |
| Concrete frame structure                             | 100% complete |
| Upper suspended concrete floor structure             | 100% complete |
| Concrete pour upper suspended floor & roof structure | 100% complete |
| Stair and lift core structure                        | 100% complete |
| Sub-structure Masonry walls                          | 100% complete |
| SFS - Structural framework forming external walls    | 89% complete  |
| Flat roof covering                                   | 0% complete   |
| Weatherboarding                                      | 80% complete  |
| Brickwork to elevations                              | 18% complete  |
| Cladding installation                                | 0% complete   |
| Windows & doors                                      | 46% complete  |
| Curtain walling installation                         | 50% complete  |
| Pre-cast concrete Staircase structure                | 100% complete |

NOVEMBER 2022

Ordsall Lane site view

NOVEMBER 2022

Ordsall Lane site view

NOVEMBER 2022

Ordsall Lane site view

NOVEMBER 2022

Ordsall Lane site view

NOVEMBER 2022

Ordsall Lane site view

NOVEMBER 2022

Block A site view

Worrall Street site view

NOVEMBER 2022

Worrall Street site entrance turnstile

Worrall Street site entrance face recognition