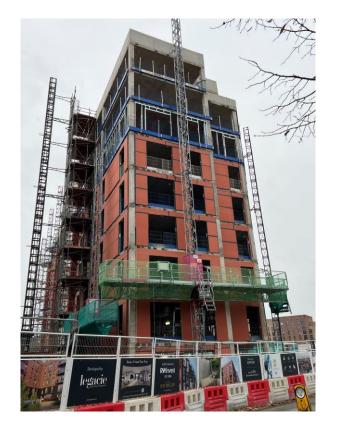

NOVEMBER 2022

Block A – SFS & weatherboarding installed

Block A – SFS & weatherboarding installed

NOVEMBER 2022

Block B – Weatherboarding, windows & doors installed

Block B – Weatherboarding, windows & doors installed

NOVEMBER 2022

Block B – Weatherboarding, windows & doors installed

Block B – Weatherboarding, windows & doors installed

NOVEMBER 2022

Block B – Weatherboarding, windows & doors installed

Block B – Vents installed