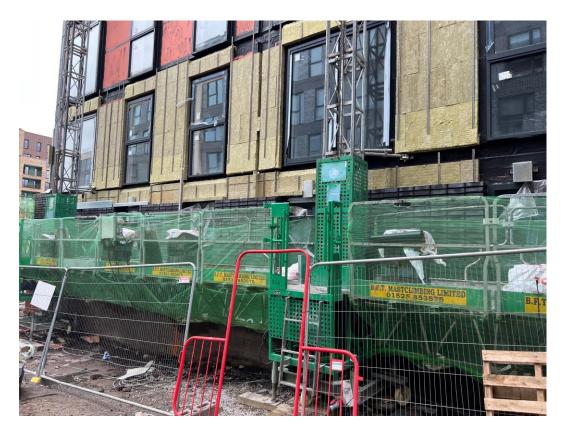

NOVEMBER 2022

Block A – SFS & weatherboarding installed

Block A – SFS & weatherboarding installed

NOVEMBER 2022

Block B – Weatherboarding, windows & doors installed

Block B – Weatherboarding, windows & doors installed

NOVEMBER 2022

Block B – Weatherboarding, windows & doors installed

Block B – Weatherboarding, windows & doors installed

NOVEMBER 2022

Block B – Weatherboarding, windows & doors installed

Block B – Vents installed