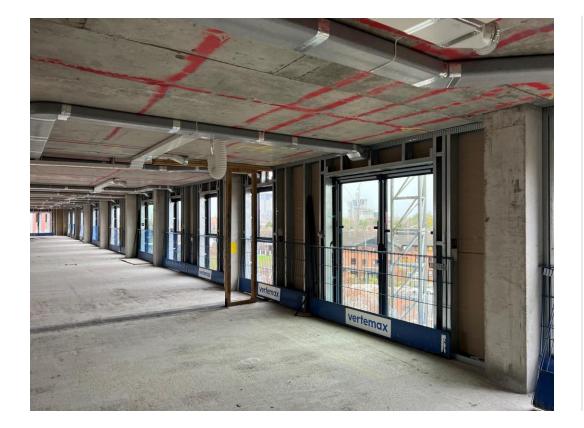

NOVEMBER 2022

Upper levels SFS external walls

Upper levels SFS external walls

NOVEMBER 2022

Upper levels SFS and weatherboarding, windows to install

Upper levels SFS and weatherboarding, windows to install

NOVEMBER 2022

Upper levels SFS and weatherboarding, windows to install

Upper levels SFS and weatherboarding, windows to install

NOVEMBER 2022

Upper levels drainage and mechanical ducting, windows installed