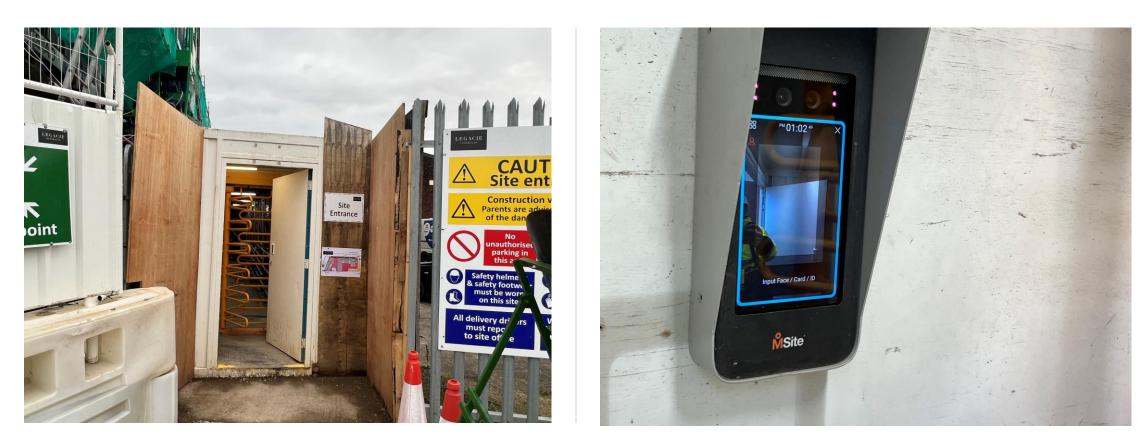

NOVEMBER 2022

Ordsall Lane site view

NOVEMBER 2022

Block A site view

Worrall Street site view

NOVEMBER 2022

Worrall Street site entrance turnstile

Worrall Street site entrance face recognition