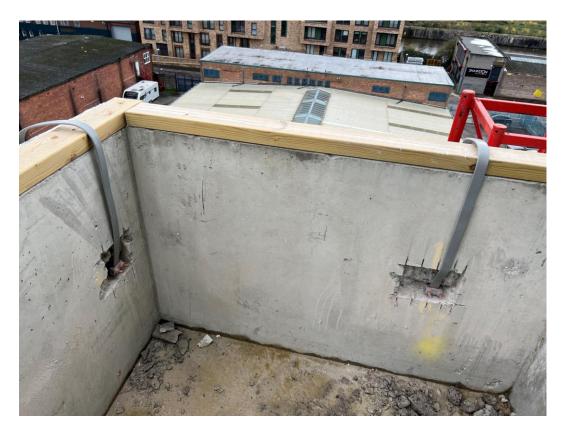

NOVEMBER 2022

Block B – External brickwork construction

Block B – External brickwork construction

NOVEMBER 2022

Block B – Roof balcony & parapet structure

Block B – Parapet lightning tape