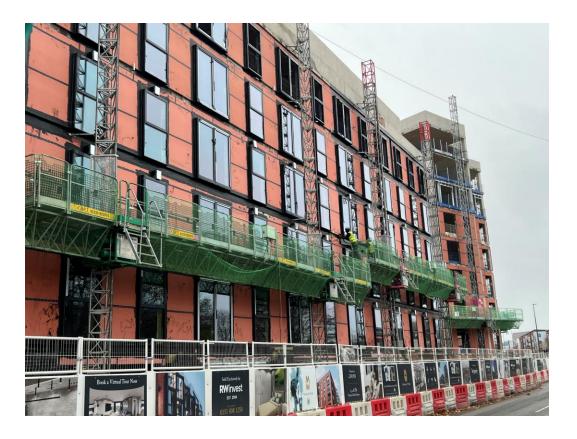

NOVEMBER 2022

Block A – SFS & weatherboarding installed

Block A – SFS & weatherboarding installed

NOVEMBER 2022

Block B – Weatherboarding, windows & doors installed

Block B – Weatherboarding, windows & doors installed

NOVEMBER 2022

Block B – Weatherboarding, windows & doors installed

Block B – Weatherboarding, windows & doors installed

NOVEMBER 2022

Block B – Weatherboarding, windows & doors installed

Block B – Vents installed