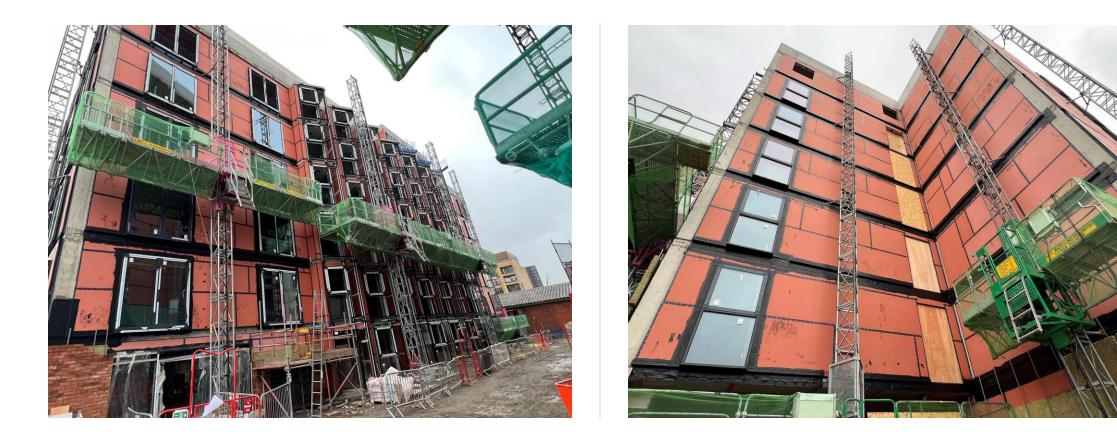

NOVEMBER 2022

Block A – SFS & weatherboarding installed

Block A – SFS & weatherboarding installed

NOVEMBER 2022

Block B – Weatherboarding, windows & doors installed

Block B – Weatherboarding, windows & doors installed

NOVEMBER 2022

Block B – Weatherboarding, windows & doors installed

Block B – Weatherboarding, windows & doors installed

NOVEMBER 2022

Block B – Weatherboarding, windows & doors installed

Block B – Vents installed