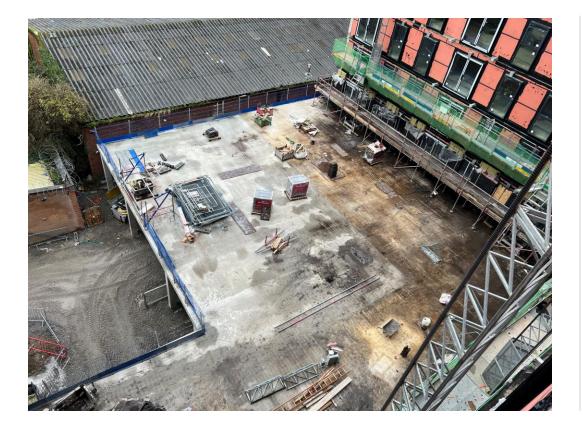

#### Sub-Structure & Super-Structure Construction Progress

#### NOVEMBER 2022

| Piling foundations                                   | 100% complete |
|------------------------------------------------------|---------------|
| Retaining walls, concrete beam foundations           | 100% complete |
| Underground drainage                                 | 92% complete  |
| Steel reinforcement concrete slab                    | 100% complete |
| Ground floor slab construction                       | 100% complete |
| Concrete frame structure                             | 100% complete |
| Upper suspended concrete floor structure             | 100% complete |
| Concrete pour upper suspended floor & roof structure | 100% complete |
| Stair and lift core structure                        | 100% complete |
| Sub-structure Masonry walls                          | 100% complete |
| SFS - Structural framework forming external walls    | 89% complete  |
| Flat roof covering                                   | 0% complete   |
| Weatherboarding                                      | 80% complete  |
| Brickwork to elevations                              | 18% complete  |
| Cladding installation                                | 0% complete   |
| Windows & doors                                      | 46% complete  |
| Curtain walling installation                         | 50% complete  |
| Pre-cast concrete Staircase structure                | 100% complete |