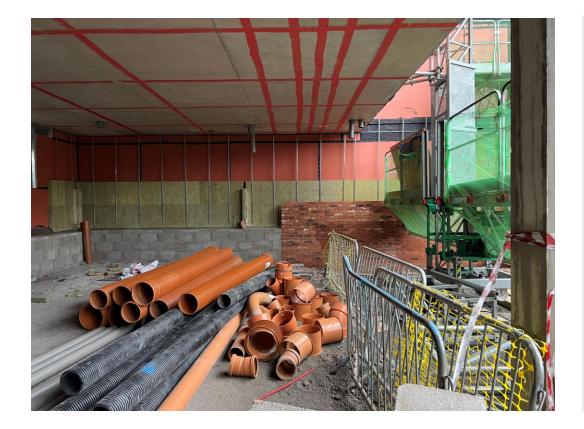

NOVEMBER 2022

Upper levels SFS and weatherboarding, windows to install

Upper levels SFS and weatherboarding, windows to install

NOVEMBER 2022

Upper levels drainage and mechanical ducting, windows installed

Upper levels drainage and mechanical ducting, windows installed

NOVEMBER 2022

Upper levels drainage and mechanical ducting, windows installed

Upper levels drainage and mechanical ducting, windows installed