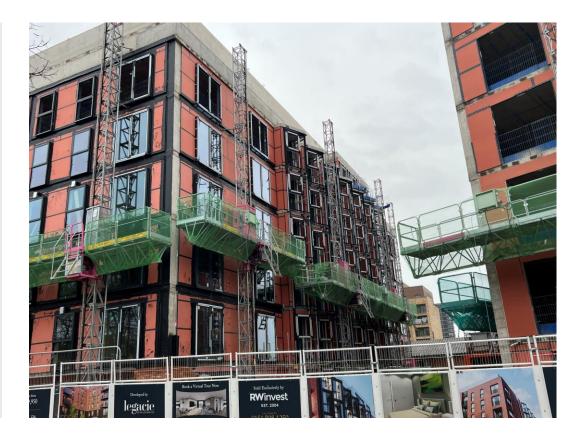

NOVEMBER 2022

Upper levels SFS external walls

Upper levels SFS external walls

NOVEMBER 2022

Upper levels SFS and weatherboarding, windows to install

Upper levels SFS and weatherboarding, windows to install

NOVEMBER 2022

Upper levels SFS and weatherboarding, windows to install

Upper levels SFS and weatherboarding, windows to install

NOVEMBER 2022

Upper levels drainage and mechanical ducting, windows installed

Upper levels drainage and mechanical ducting, windows installed

NOVEMBER 2022

Upper levels drainage and mechanical ducting, windows installed

Upper levels drainage and mechanical ducting, windows installed