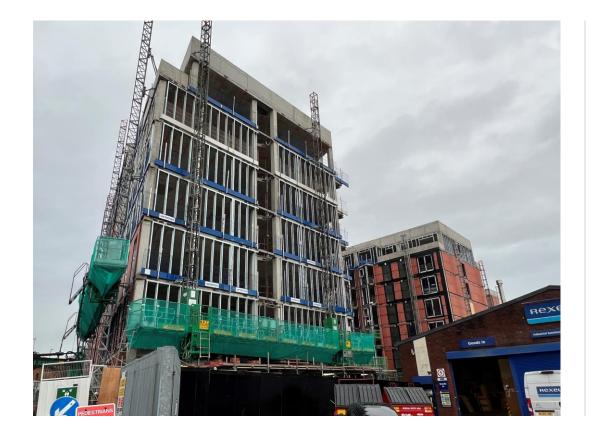

#### Sub-Structure & Super-Structure Construction Progress

#### NOVEMBER 2022

| Piling foundations                                   | 100% complete |
|------------------------------------------------------|---------------|
| Retaining walls, concrete beam foundations           | 100% complete |
| Underground drainage                                 | 92% complete  |
| Steel reinforcement concrete slab                    | 100% complete |
| Ground floor slab construction                       | 100% complete |
| Concrete frame structure                             | 100% complete |
| Upper suspended concrete floor structure             | 100% complete |
| Concrete pour upper suspended floor & roof structure | 100% complete |
| Stair and lift core structure                        | 100% complete |
| Sub-structure Masonry walls                          | 100% complete |
| SFS - Structural framework forming external walls    | 89% complete  |
| Flat roof covering                                   | 0% complete   |
| Weatherboarding                                      | 80% complete  |
| Brickwork to elevations                              | 18% complete  |
| Cladding installation                                | 0% complete   |
| Windows & doors                                      | 46% complete  |
| Curtain walling installation                         | 50% complete  |
| Pre-cast concrete Staircase structure                | 100% complete |