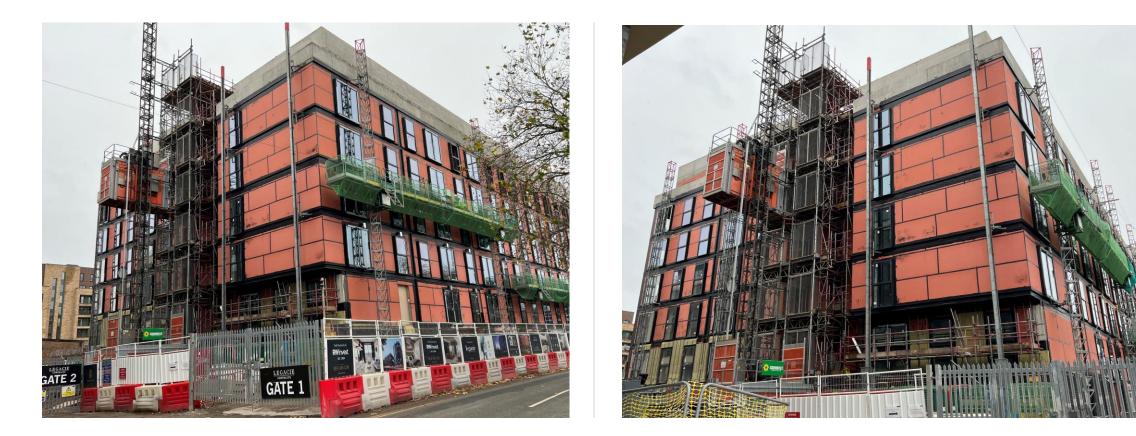

NOVEMBER 2022

Block A – SFS & weatherboarding installed

Block A – SFS & weatherboarding installed

NOVEMBER 2022

Block B – Weatherboarding, windows & doors installed

Block B – Weatherboarding, windows & doors installed

NOVEMBER 2022

Block B – Weatherboarding, windows & doors installed

Block B – Weatherboarding, windows & doors installed

NOVEMBER 2022

Block B – Weatherboarding, windows & doors installed

Block B – Vents installed