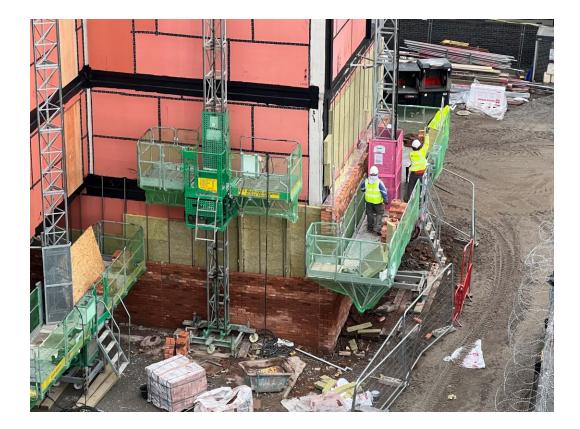

Block B – Podium complete

NOVEMBER 2022

Block B – Retaining wall structure

Block B – Retaining wall structure

NOVEMBER 2022

Block B – External brickwork construction

Block B – External brickwork construction

NOVEMBER 2022

Block B – External brickwork construction

Block B – External brickwork construction

NOVEMBER 2022

Block B – Roof balcony & parapet structure

Block B – Parapet lightning tape