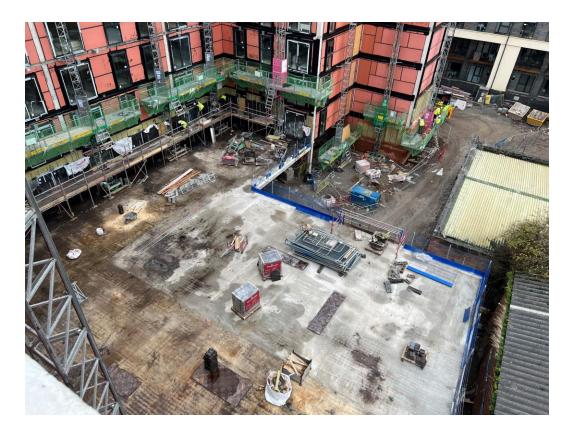

#### Sub-Structure & Super-Structure Construction Progress

#### NOVEMBER 2022

| Piling foundations                                   | 100% complete |
|------------------------------------------------------|---------------|
| Retaining walls, concrete beam foundations           | 100% complete |
| Underground drainage                                 | 92% complete  |
| Steel reinforcement concrete slab                    | 100% complete |
| Ground floor slab construction                       | 100% complete |
| Concrete frame structure                             | 100% complete |
| Upper suspended concrete floor structure             | 100% complete |
| Concrete pour upper suspended floor & roof structure | 100% complete |
| Stair and lift core structure                        | 100% complete |
| Sub-structure Masonry walls                          | 100% complete |
| SFS - Structural framework forming external walls    | 89% complete  |
| Flat roof covering                                   | 0% complete   |
| Weatherboarding                                      | 80% complete  |
| Brickwork to elevations                              | 18% complete  |
| Cladding installation                                | 0% complete   |
| Windows & doors                                      | 46% complete  |
| Curtain walling installation                         | 50% complete  |
| Pre-cast concrete Staircase structure                | 100% complete |