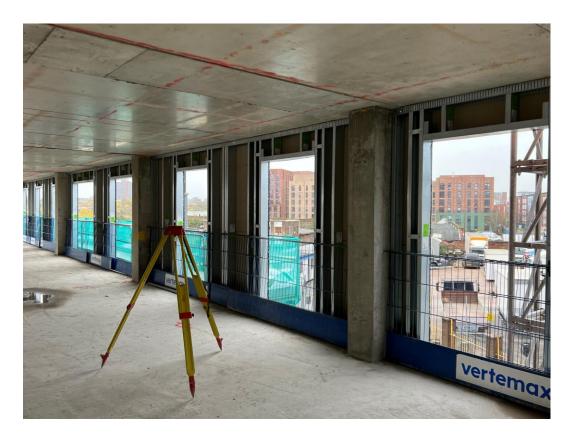

First floor windows ready to install

First floor windows ready to install

NOVEMBER 2022

First floor above ground drainage

First floor mechanical plant materials stored

NOVEMBER 2022

Upper level floor slab preparation

Upper level floor slab preparation

NOVEMBER 2022

Upper level SFS and weatherboarding

Upper level SFS and weatherboarding

NOVEMBER 2022

Upper level SFS and weatherboarding

Upper level SFS external walls

NOVEMBER 2022