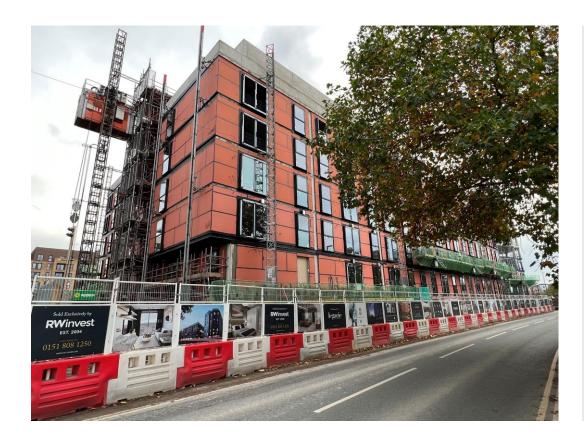

## **Building Structure**

Merchants Wharf, Salford New Build Development

# Sub-Structure & Super-Structure Construction Progress

| Piling foundations                                   | 100% complete |
|------------------------------------------------------|---------------|
| Retaining walls, concrete beam foundations           | 100% complete |
| Underground drainage                                 | 92% complete  |
| Steel reinforcement concrete slab                    | 100% complete |
| Ground floor slab construction                       | 100% complete |
| Concrete frame structure                             | 99% complete  |
| Upper suspended concrete floor structure             | 100% complete |
| Concrete pour upper suspended floor & roof structure | 99% complete  |
| Stair and lift core structure                        | 100% complete |
| Sub-structure Masonry walls                          | 100% complete |
| SFS - Structural framework forming external walls    | 84% complete  |
| Flat roof covering                                   | 0% complete   |
| Weatherboarding                                      | 60% complete  |
| Brickwork to elevations                              | 12% complete  |
| Cladding installation                                | 0% complete   |
| Windows & doors                                      | 37% complete  |
| Curtain walling installation                         | 37% complete  |
| Pre-cast concrete Staircase structure                | 100% complete |