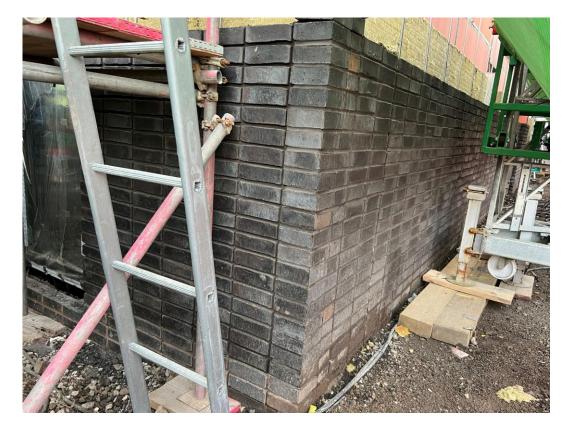

Block B – External brickwork construction

Block B – External brickwork construction

Block B – External brickwork construction

Block B – Weatherboarding, windows & doors installed

Block B – Weatherboarding, windows & doors installed