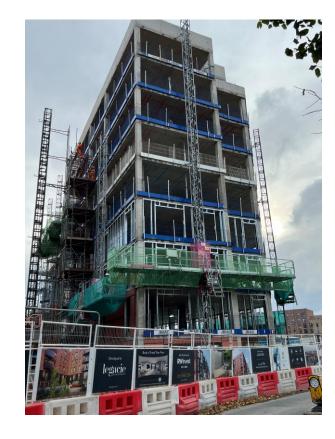

## **Building Structure**

Merchants Wharf, Salford New Build Development

# Sub-Structure & Super-Structure Construction Progress

| Piling foundations                                   | 100% complete |
|------------------------------------------------------|---------------|
| Retaining walls, concrete beam foundations           | 100% complete |
| Underground drainage                                 | 92% complete  |
| Steel reinforcement concrete slab                    | 100% complete |
| Ground floor slab construction                       | 100% complete |
| Concrete frame structure                             | 99% complete  |
| Upper suspended concrete floor structure             | 100% complete |
| Concrete pour upper suspended floor & roof structure | 99% complete  |
| Stair and lift core structure                        | 100% complete |
| Sub-structure Masonry walls                          | 100% complete |
| SFS - Structural framework forming external walls    | 84% complete  |
| Flat roof covering                                   | 0% complete   |
| Weatherboarding                                      | 60% complete  |
| Brickwork to elevations                              | 12% complete  |
| Cladding installation                                | 0% complete   |
| Windows & doors                                      | 37% complete  |
| Curtain walling installation                         | 37% complete  |
| Pre-cast concrete Staircase structure                | 100% complete |