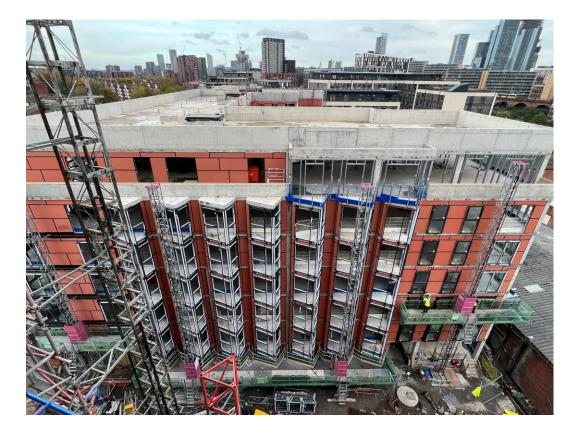

OCTOBER 2022

OCTOBER 2022

OCTOBER 2022

OCTOBER 2022

Worrall Street site view

Site Accommodation Relocated Ordsall Lane /Worrall Street

Block B – Weatherboarding, windows & doors installed

Block B – Weatherboarding, windows & doors installed

Block B – Weatherboarding, windows & doors installed

Block B – Weatherboarding, windows & doors installed

Block B – Weatherboarding, windows & doors installed

Block B – External brickwork construction

Block B – External brickwork construction

Block B – External brickwork construction

Block B – External brickwork construction

Block B – External brickwork construction

Block B – Weatherboarding, windows & doors installed

Block B – Weatherboarding, windows & doors installed