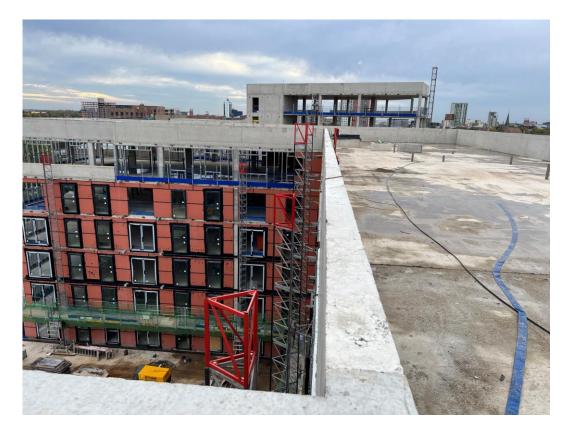

Block A – Roof & parapet structure

Block A – Concrete frame structure

Block A – Terrace & parapet structure

Block A – Terrace & parapet structure