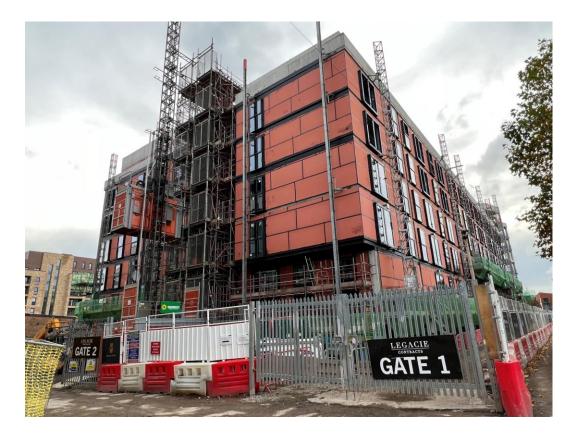

OCTOBER 2022

OCTOBER 2022

OCTOBER 2022

OCTOBER 2022

Worrall Street site view

Site Accommodation Relocated Ordsall Lane /Worrall Street

Block B – Weatherboarding, windows & doors installed

Block B – Weatherboarding, windows & doors installed

Block B – Weatherboarding, windows & doors installed

Block B – Weatherboarding, windows & doors installed

Block B – Weatherboarding, windows & doors installed

Block B – External brickwork construction

Block B – External brickwork construction

Block B – External brickwork construction

Block B – External brickwork construction

Block B – External brickwork construction

Block B – Weatherboarding, windows & doors installed

Block B – Weatherboarding, windows & doors installed