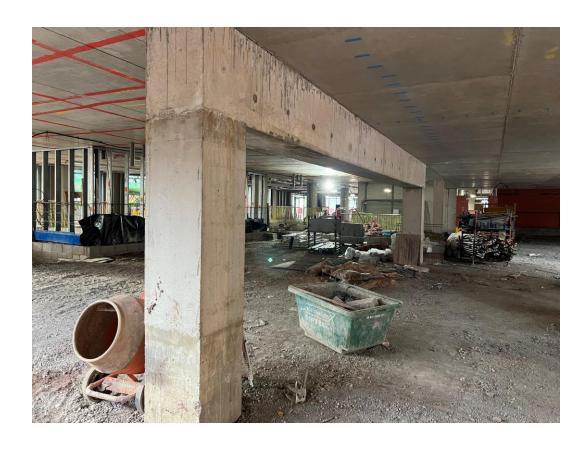

## **Building Structure**

Merchants Wharf, Salford New Build Development

# Sub-Structure & Super-Structure Construction Progress

| Piling foundations                                   | 100% complete |
|------------------------------------------------------|---------------|
| Retaining walls, concrete beam foundations           | 100% complete |
| Underground drainage                                 | 92% complete  |
| Steel reinforcement concrete slab                    | 100% complete |
| Ground floor slab construction                       | 100% complete |
| Concrete frame structure                             | 99% complete  |
| Upper suspended concrete floor structure             | 100% complete |
| Concrete pour upper suspended floor & roof structure | 99% complete  |
| Stair and lift core structure                        | 100% complete |
| Sub-structure Masonry walls                          | 100% complete |
| SFS - Structural framework forming external walls    | 84% complete  |
| Flat roof covering                                   | 0% complete   |
| Weatherboarding                                      | 60% complete  |
| Brickwork to elevations                              | 12% complete  |
| Cladding installation                                | 0% complete   |
| Windows & doors                                      | 37% complete  |
| Curtain walling installation                         | 37% complete  |
| Pre-cast concrete Staircase structure                | 100% complete |