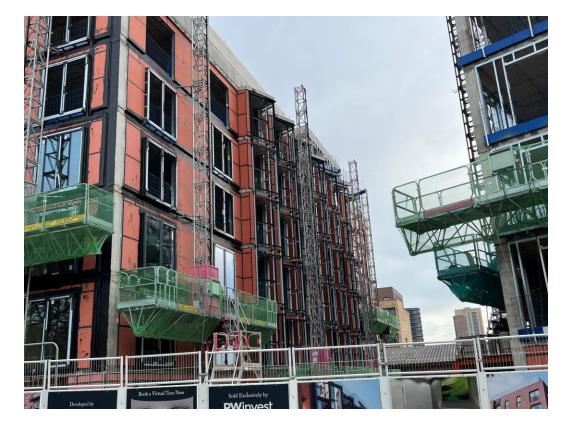

## **Building Structure**

Merchants Wharf, Salford New Build Development

# Sub-Structure & Super-Structure Construction Progress

| Piling foundations                                   | 100% complete |
|------------------------------------------------------|---------------|
| Retaining walls, concrete beam foundations           | 100% complete |
| Underground drainage                                 | 92% complete  |
| Steel reinforcement concrete slab                    | 100% complete |
| Ground floor slab construction                       | 100% complete |
| Concrete frame structure                             | 99% complete  |
| Upper suspended concrete floor structure             | 100% complete |
| Concrete pour upper suspended floor & roof structure | 99% complete  |
| Stair and lift core structure                        | 100% complete |
| Sub-structure Masonry walls                          | 100% complete |
| SFS - Structural framework forming external walls    | 84% complete  |
| Flat roof covering                                   | 0% complete   |
| Weatherboarding                                      | 60% complete  |
| Brickwork to elevations                              | 12% complete  |
| Cladding installation                                | 0% complete   |
| Windows & doors                                      | 37% complete  |
| Curtain walling installation                         | 37% complete  |
| Pre-cast concrete Staircase structure                | 100% complete |