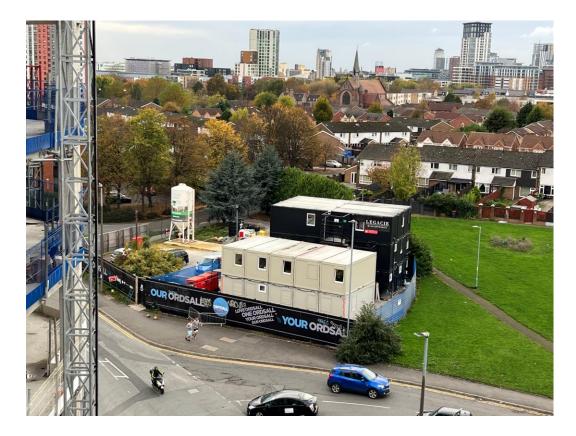

OCTOBER 2022

OCTOBER 2022

OCTOBER 2022

OCTOBER 2022

Worrall Street site view

Site Accommodation Relocated Ordsall Lane /Worrall Street

Block B – Weatherboarding, windows & doors installed

Block B – Weatherboarding, windows & doors installed