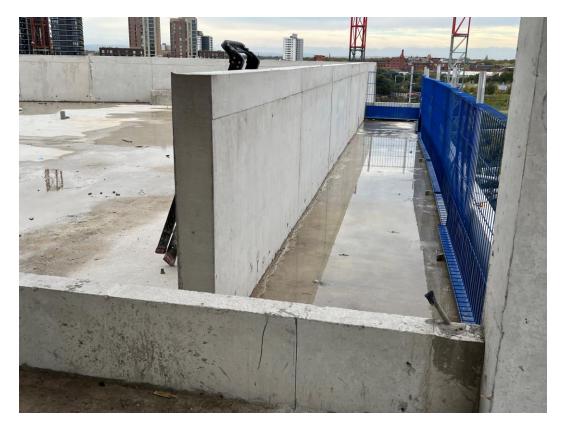

Block B – Podium construction

Block B – Weatherboarding, windows & doors installed

Block B – Weatherboarding, windows & doors installed

Block B – Balcony & parapet structure

Block B – Balcony & parapet structure

Block B – Balcony & parapet structure

Block B – Balcony & parapet structure

Block B – Balcony & parapet structure

Block B – Roof & parapet structure

Block B – Balcony & parapet structure

Block B – Roof & parapet structure