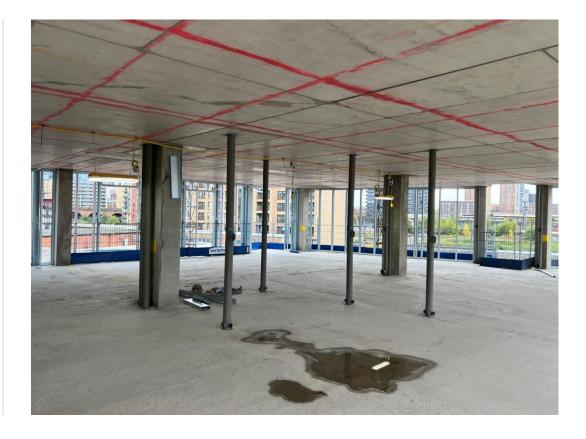

Second floor corridor 1st fix electrical & partition walls formed

Second floor 1st fix electrical & partition walls formed

Second floor Apartment 1st fix mechanical & partition walls formed

Upper floors drainage and mechanical ducting

Upper floors drainage and mechanical ducting

Upper floors drainage and mechanical ducting

Upper floors drainage and mechanical ducting

Upper floors Window frames stored

Upper floors Window frames stored