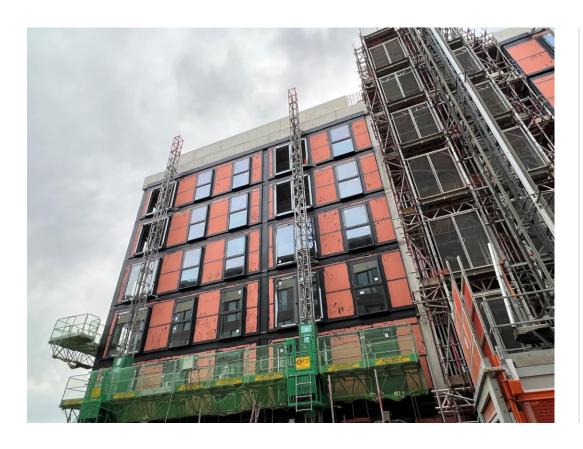

OCTOBER 2022

OCTOBER 2022

OCTOBER 2022

OCTOBER 2022

Worrall Street site view

Site Accommodation Relocated Ordsall Lane /Worrall Street

Block B – Weatherboarding, windows & doors installed

Block B – Weatherboarding, windows & doors installed

Block B – Weatherboarding, windows & doors installed

Block B – Weatherboarding, windows & doors installed

Block B – Weatherboarding, windows & doors installed

Block B – External brickwork construction

Block B – External brickwork construction