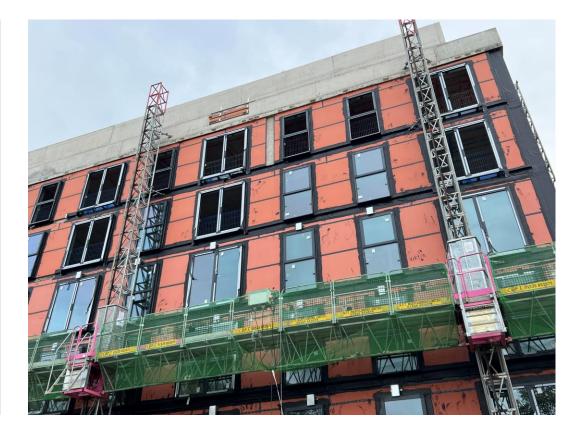

## **Building Structure**

Merchants Wharf, Salford New Build Development

# Sub-Structure & Super-Structure Construction Progress

| Piling foundations                                   | 100% complete |
|------------------------------------------------------|---------------|
| Retaining walls, concrete beam foundations           | 100% complete |
| Underground drainage                                 | 92% complete  |
| Steel reinforcement concrete slab                    | 100% complete |
| Ground floor slab construction                       | 100% complete |
| Concrete frame structure                             | 99% complete  |
| Upper suspended concrete floor structure             | 100% complete |
| Concrete pour upper suspended floor & roof structure | 99% complete  |
| Stair and lift core structure                        | 100% complete |
| Sub-structure Masonry walls                          | 100% complete |
| SFS - Structural framework forming external walls    | 84% complete  |
| Flat roof covering                                   | 0% complete   |
| Weatherboarding                                      | 60% complete  |
| Brickwork to elevations                              | 12% complete  |
| Cladding installation                                | 0% complete   |
| Windows & doors                                      | 37% complete  |
| Curtain walling installation                         | 37% complete  |
| Pre-cast concrete Staircase structure                | 100% complete |