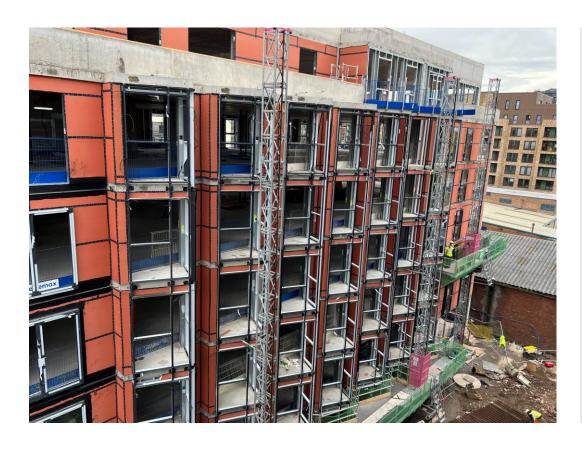

Block B – Podium construction

Block B – Weatherboarding, windows & doors installed

Block B – Weatherboarding, windows & doors installed

Block B – Balcony & parapet structure

Block B – Balcony & parapet structure

Block B – Balcony & parapet structure

Block B – Balcony & parapet structure

Block B – Balcony & parapet structure

Block B – Roof & parapet structure

Block B – Balcony & parapet structure

Block B – Roof & parapet structure

Block B – Balcony & parapet structure

Block B – Roof & parapet structure

Block B – Balcony & parapet structure

Block B – Roof & parapet structure

Block B – Roof & parapet structure

Block B – Lightning tape