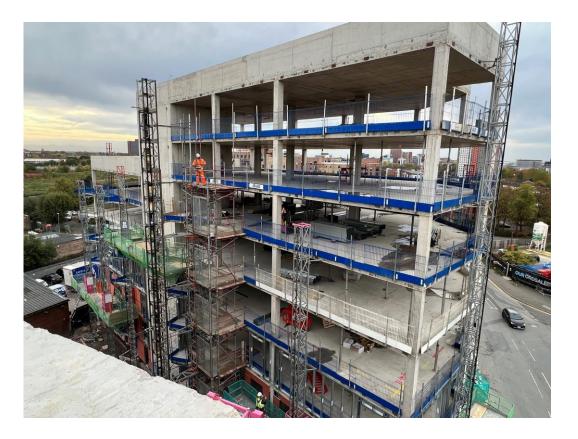

## **Building Structure**

Merchants Wharf, Salford New Build Development

# Sub-Structure & Super-Structure Construction Progress

| Piling foundations                                   | 100% complete |
|------------------------------------------------------|---------------|
| Retaining walls, concrete beam foundations           | 100% complete |
| Underground drainage                                 | 92% complete  |
| Steel reinforcement concrete slab                    | 100% complete |
| Ground floor slab construction                       | 100% complete |
| Concrete frame structure                             | 99% complete  |
| Upper suspended concrete floor structure             | 100% complete |
| Concrete pour upper suspended floor & roof structure | 99% complete  |
| Stair and lift core structure                        | 100% complete |
| Sub-structure Masonry walls                          | 100% complete |
| SFS - Structural framework forming external walls    | 84% complete  |
| Flat roof covering                                   | 0% complete   |
| Weatherboarding                                      | 60% complete  |
| Brickwork to elevations                              | 12% complete  |
| Cladding installation                                | 0% complete   |
| Windows & doors                                      | 37% complete  |
| Curtain walling installation                         | 37% complete  |
| Pre-cast concrete Staircase structure                | 100% complete |