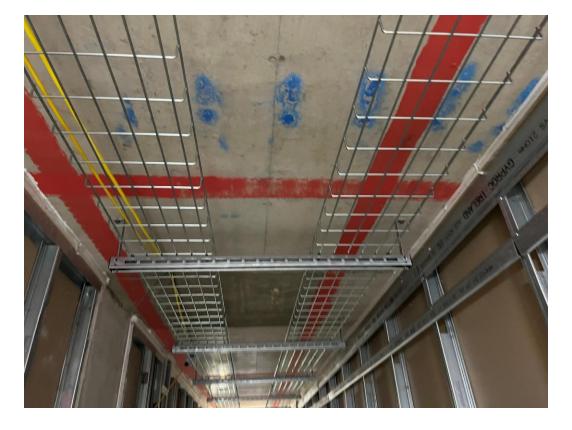

Second floor corridor 1st fix electrical & partition walls formed

Second floor 1st fix electrical & partition walls formed

Second floor Apartment 1st fix mechanical & partition walls formed

Upper floors drainage and mechanical ducting

Upper floors drainage and mechanical ducting

Upper floors drainage and mechanical ducting

Upper floors drainage and mechanical ducting

Upper floors Window frames stored

Upper floors Window frames stored