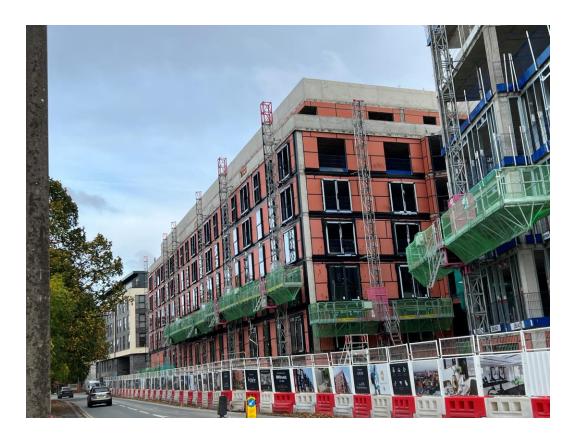

OCTOBER 2022

OCTOBER 2022

OCTOBER 2022

OCTOBER 2022

Worrall Street site view

Site Accommodation Relocated Ordsall Lane /Worrall Street

Block B – Weatherboarding, windows & doors installed

Block B – Weatherboarding, windows & doors installed

Block B – Weatherboarding, windows & doors installed

Block B – Weatherboarding, windows & doors installed

Block B – Weatherboarding, windows & doors installed

Block B – External brickwork construction

Block B – External brickwork construction

Block B – External brickwork construction

Block B – External brickwork construction

Block B – External brickwork construction

Block B – Weatherboarding, windows & doors installed

Block B – Weatherboarding, windows & doors installed