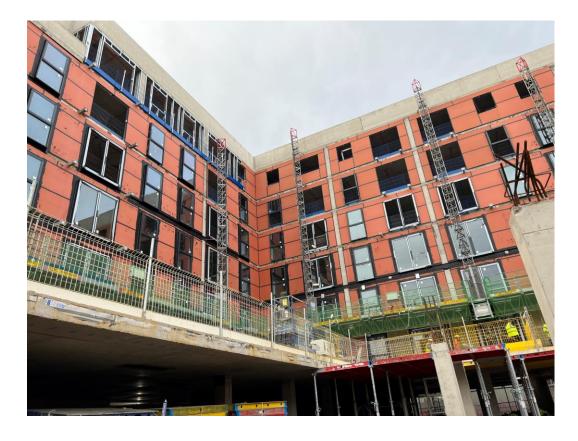

OCTOBER 2022

OCTOBER 2022

OCTOBER 2022

OCTOBER 2022

Worrall Street site view

Site Accommodation Relocated Ordsall Lane /Worrall Street

Block B – Weatherboarding, windows & doors installed

Block B – Weatherboarding, windows & doors installed

Block B – Weatherboarding, windows & doors installed

Block B – Weatherboarding, windows & doors installed

Block B – Weatherboarding, windows & doors installed

Block B – External brickwork construction

Block B – External brickwork construction

Block B – External brickwork construction

Block B – External brickwork construction

Block B – External brickwork construction

Block B – Weatherboarding, windows & doors installed

Block B – Weatherboarding, windows & doors installed