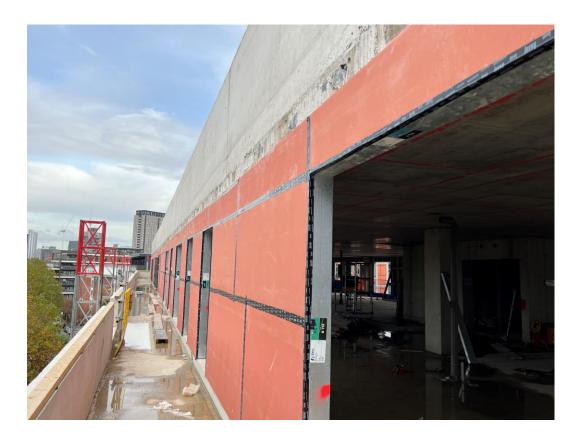

# Sub-Structure & Super-Structure Construction Progress

| Piling foundations                                   | 100% complete |
|------------------------------------------------------|---------------|
| Retaining walls, concrete beam foundations           | 100% complete |
| Underground drainage                                 | 92% complete  |
| Steel reinforcement concrete slab                    | 100% complete |
| Ground floor slab construction                       | 100% complete |
| Concrete frame structure                             | 99% complete  |
| Upper suspended concrete floor structure             | 100% complete |
| Concrete pour upper suspended floor & roof structure | 99% complete  |
| Stair and lift core structure                        | 100% complete |
| Sub-structure Masonry walls                          | 100% complete |
| SFS - Structural framework forming external walls    | 84% complete  |
| Flat roof covering                                   | 0% complete   |
| Weatherboarding                                      | 60% complete  |
| Brickwork to elevations                              | 12% complete  |
| Cladding installation                                | 0% complete   |
| Windows & doors                                      | 37% complete  |
| Curtain walling installation                         | 37% complete  |
| Pre-cast concrete Staircase structure                | 100% complete |