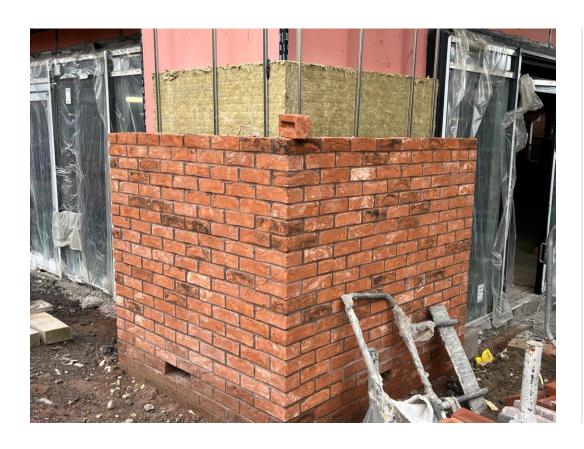

Block B – External brickwork construction

Block B – External brickwork construction

Block B – External brickwork construction

Block B – Weatherboarding, windows & doors installed

Block B – Weatherboarding, windows & doors installed