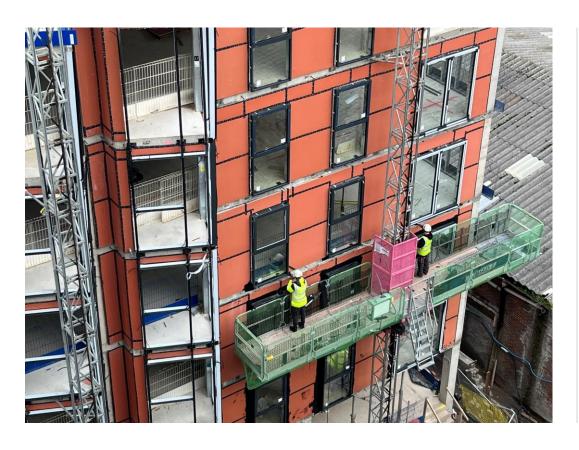

OCTOBER 2022

OCTOBER 2022

OCTOBER 2022

OCTOBER 2022

Worrall Street site view

Site Accommodation Relocated Ordsall Lane /Worrall Street

Block B – Weatherboarding, windows & doors installed

Block B – Weatherboarding, windows & doors installed

Block B – Weatherboarding, windows & doors installed

Block B – Weatherboarding, windows & doors installed

Block B – Weatherboarding, windows & doors installed

Block B – External brickwork construction

Block B – External brickwork construction

Block B – External brickwork construction

Block B – External brickwork construction

Block B – External brickwork construction

Block B – Weatherboarding, windows & doors installed

Block B – Weatherboarding, windows & doors installed