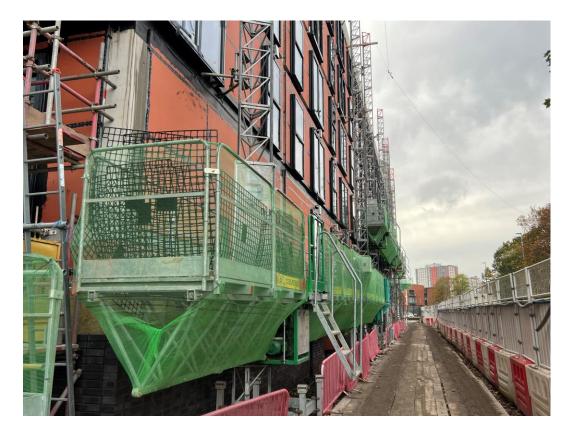

OCTOBER 2022

OCTOBER 2022

OCTOBER 2022

OCTOBER 2022

Worrall Street site view

Site Accommodation Relocated Ordsall Lane /Worrall Street

Block B – Weatherboarding, windows & doors installed

Block B – Weatherboarding, windows & doors installed

Block B – Weatherboarding, windows & doors installed

Block B – Weatherboarding, windows & doors installed

Block B – Weatherboarding, windows & doors installed

Block B – External brickwork construction

Block B – External brickwork construction