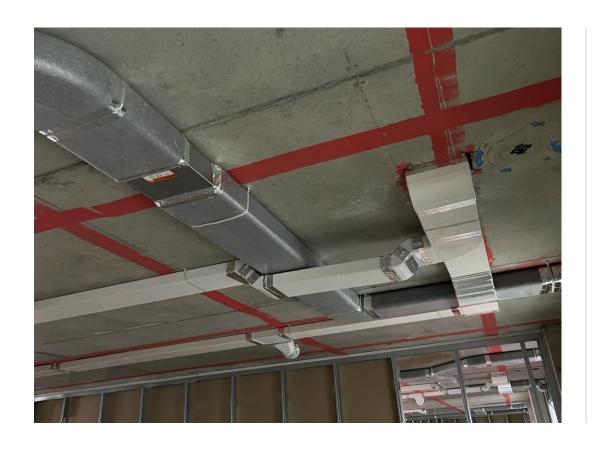

Second floor corridor 1st fix electrical & partition walls formed

Second floor 1st fix electrical & partition walls formed

Second floor Apartment 1st fix mechanical & partition walls formed

Upper floors drainage and mechanical ducting

Upper floors drainage and mechanical ducting

Upper floors drainage and mechanical ducting

Upper floors drainage and mechanical ducting

Upper floors Window frames stored

Upper floors Window frames stored