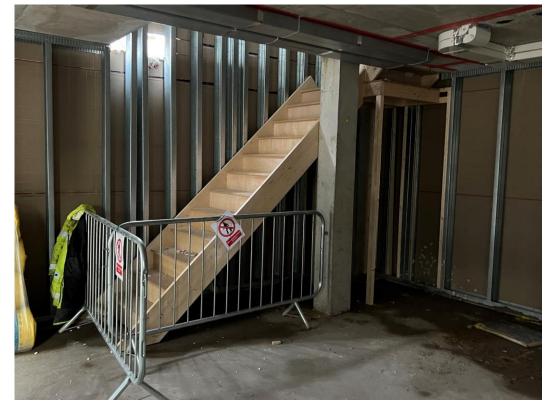

Ground floor partition walls

Ground floor partition walls

Ground floor partition walls

Ground floor partition walls

Ground floor partition walls

Ground floor partition walls & staircase

Ground floor timber staircase stored