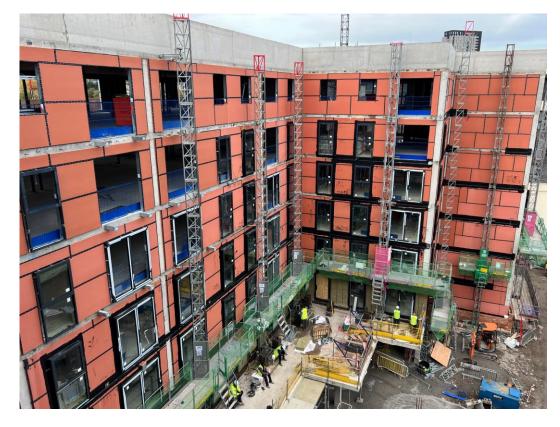

Block B – Weatherboarding, windows & doors installed

Block B – Weatherboarding, windows & doors installed

Block B – Weatherboarding, windows & doors installed

Block B – External brickwork construction

Block B – External brickwork construction

Block B – External brickwork construction

Block B – External brickwork construction

Block B – External brickwork construction

Block B – Weatherboarding, windows & doors installed

Block B – Weatherboarding, windows & doors installed