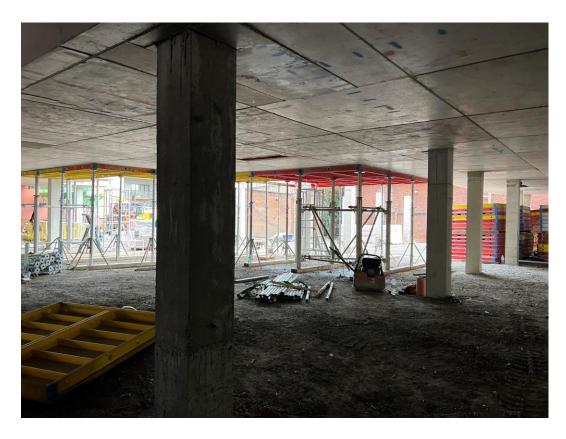

## **Building Structure**

Merchants Wharf, Salford New Build Development

# Sub-Structure & Super-Structure Construction Progress

| Piling foundations                                   | 100% complete |
|------------------------------------------------------|---------------|
| Retaining walls, concrete beam foundations           | 100% complete |
| Underground drainage                                 | 92% complete  |
| Steel reinforcement concrete slab                    | 100% complete |
| Ground floor slab construction                       | 100% complete |
| Concrete frame structure                             | 99% complete  |
| Upper suspended concrete floor structure             | 100% complete |
| Concrete pour upper suspended floor & roof structure | 99% complete  |
| Stair and lift core structure                        | 100% complete |
| Sub-structure Masonry walls                          | 100% complete |
| SFS - Structural framework forming external walls    | 84% complete  |
| Flat roof covering                                   | 0% complete   |
| Weatherboarding                                      | 60% complete  |
| Brickwork to elevations                              | 12% complete  |
| Cladding installation                                | 0% complete   |
| Windows & doors                                      | 37% complete  |
| Curtain walling installation                         | 37% complete  |
| Pre-cast concrete Staircase structure                | 100% complete |