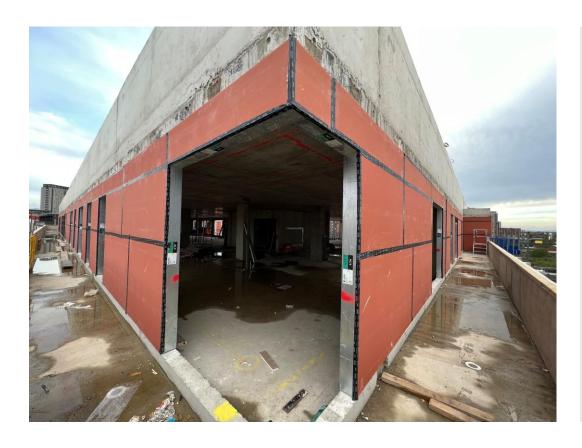

# Sub-Structure & Super-Structure Construction Progress

| Piling foundations                                   | 100% complete |
|------------------------------------------------------|---------------|
| Retaining walls, concrete beam foundations           | 100% complete |
| Underground drainage                                 | 92% complete  |
| Steel reinforcement concrete slab                    | 100% complete |
| Ground floor slab construction                       | 100% complete |
| Concrete frame structure                             | 99% complete  |
| Upper suspended concrete floor structure             | 100% complete |
| Concrete pour upper suspended floor & roof structure | 99% complete  |
| Stair and lift core structure                        | 100% complete |
| Sub-structure Masonry walls                          | 100% complete |
| SFS - Structural framework forming external walls    | 84% complete  |
| Flat roof covering                                   | 0% complete   |
| Weatherboarding                                      | 60% complete  |
| Brickwork to elevations                              | 12% complete  |
| Cladding installation                                | 0% complete   |
| Windows & doors                                      | 37% complete  |
| Curtain walling installation                         | 37% complete  |
| Pre-cast concrete Staircase structure                | 100% complete |