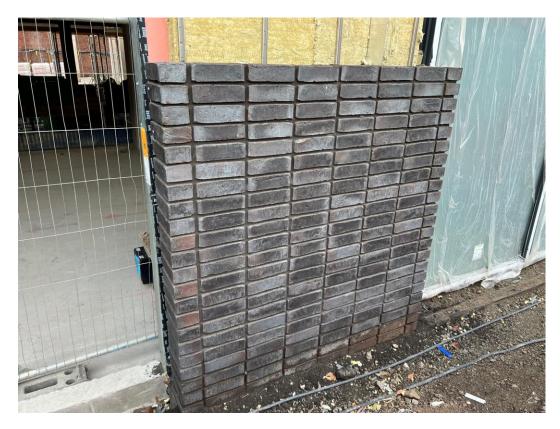

Block B – External brickwork construction

Block B – External brickwork construction

Block B – External brickwork construction

Block B – Weatherboarding, windows & doors installed

Block B – Weatherboarding, windows & doors installed