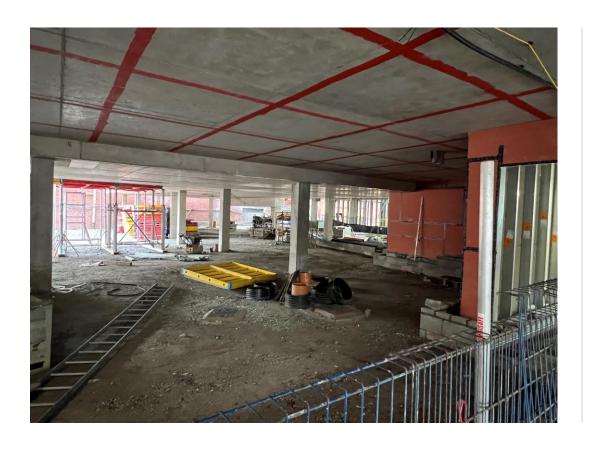

## **Building Structure**

Merchants Wharf, Salford New Build Development

# Sub-Structure & Super-Structure Construction Progress

| Piling foundations                                   | 100% complete |
|------------------------------------------------------|---------------|
| Retaining walls, concrete beam foundations           | 100% complete |
| Underground drainage                                 | 92% complete  |
| Steel reinforcement concrete slab                    | 100% complete |
| Ground floor slab construction                       | 100% complete |
| Concrete frame structure                             | 99% complete  |
| Upper suspended concrete floor structure             | 100% complete |
| Concrete pour upper suspended floor & roof structure | 99% complete  |
| Stair and lift core structure                        | 100% complete |
| Sub-structure Masonry walls                          | 100% complete |
| SFS - Structural framework forming external walls    | 84% complete  |
| Flat roof covering                                   | 0% complete   |
| Weatherboarding                                      | 60% complete  |
| Brickwork to elevations                              | 12% complete  |
| Cladding installation                                | 0% complete   |
| Windows & doors                                      | 37% complete  |
| Curtain walling installation                         | 37% complete  |
| Pre-cast concrete Staircase structure                | 100% complete |