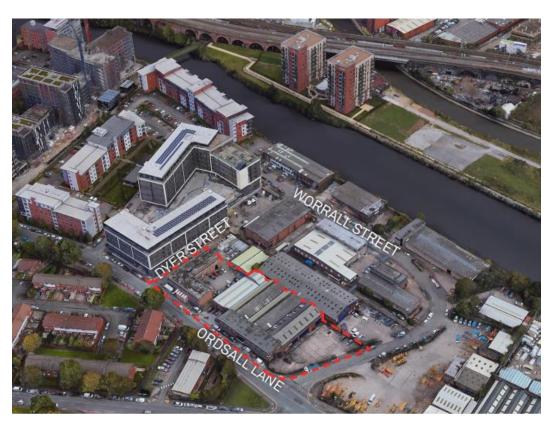

#### New Build Two Block Development to Create Residential Apartments Commercial Units & Underground Parking

Land at corner of Ordsall Lane, Dyer Street & Worrall Street, Salford, Manchester M5

#### Site Location

Aerial view of Merchant's Wharf site location

Aerial view of Merchant's Wharf site location