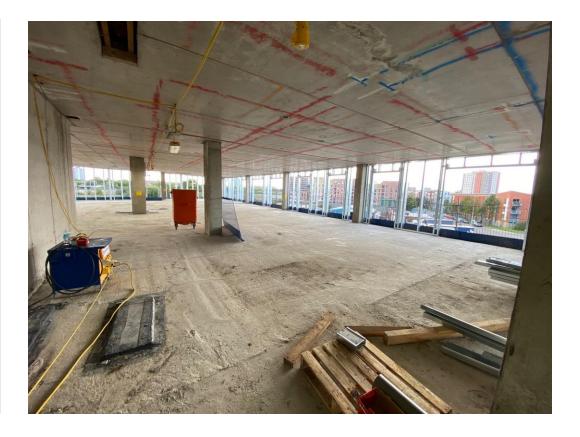

Block B above ground drainage & mechanical ducting installation

Block B above ground drainage & mechanical ducting installation

Block A upper floor SFS installation

Block A upper floor SFS installation

Block A upper floor SFS installation

Block A upper floor SFS installation

Block A upper floor SFS installation

Block A upper floor SFS installation

Block A upper floor SFS installation

Block A upper floor SFS installation

Block B timber staircase