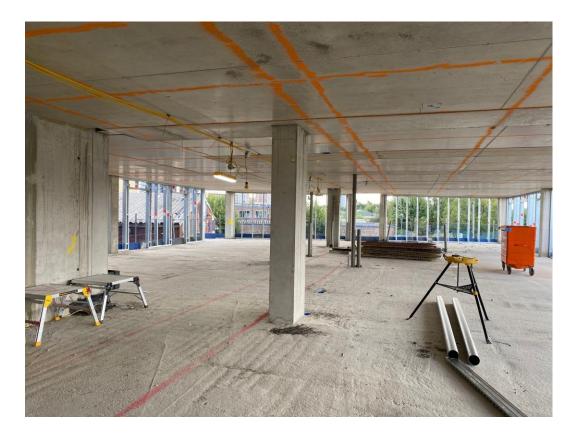

Block B above ground drainage & mechanical ducting installation

Block B above ground drainage & mechanical ducting installation

Block A upper floor SFS installation

Block A upper floor SFS installation

Block A upper floor SFS installation

Block A upper floor SFS installation

Block A upper floor SFS installation

Block A upper floor SFS installation

Block A upper floor SFS installation

Block A upper floor SFS installation

Block B timber staircase