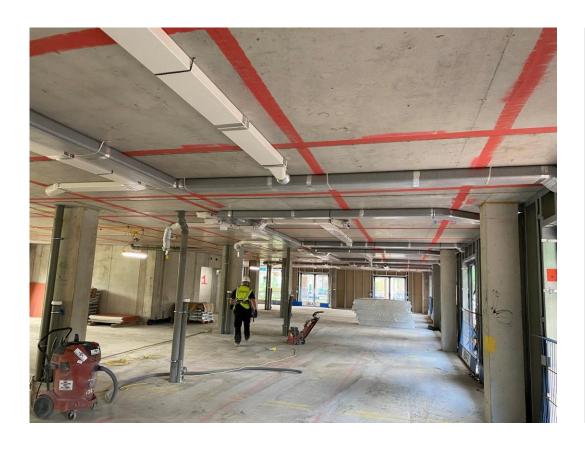

Block B above ground drainage & mechanical ducting installation

Block B above ground drainage & mechanical ducting installation

Block A upper floor SFS installation

Block A upper floor SFS installation

Block A upper floor SFS installation

Block A upper floor SFS installation

Block A upper floor SFS installation

Block A upper floor SFS installation

Block A upper floor SFS installation

Block A upper floor SFS installation

Block B timber staircase