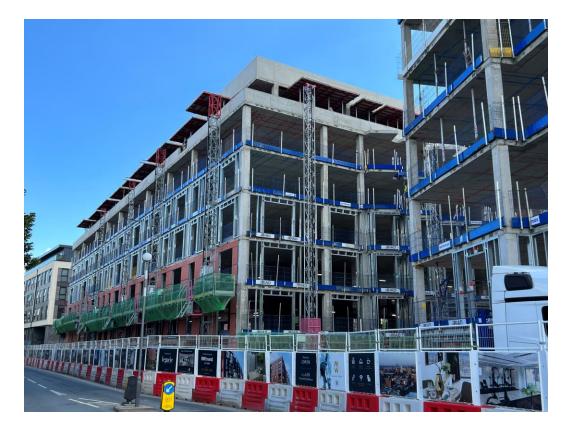

# **Building Structure**

Merchants Wharf, Salford New Build Development

# Sub-Structure & Super-Structure Construction Progress

| Piling foundations                                   | 100% complete |
|------------------------------------------------------|---------------|
| Retaining walls, concrete beam foundations           | 100% complete |
| Underground drainage                                 | 76% complete  |
| Steel reinforcement concrete slab                    | 100% complete |
| Ground floor slab construction                       | 100% complete |
| Concrete frame structure                             | 98% complete  |
| Upper suspended concrete floor structure             | 100% complete |
| Concrete pour upper suspended floor & roof structure | 95% complete  |
| Stair and lift core structure                        | 100% complete |
| Sub-structure Masonry walls                          | 100% complete |
| SFS - Structural framework forming external walls    | 73% complete  |
| Flat roof covering                                   | 0% complete   |
| Weatherboarding                                      | 46% complete  |
| Brickwork to elevations                              | 10% complete  |
| Cladding installation                                | 0% complete   |
| Windows & doors                                      | 22% complete  |
| Curtain walling installation                         | 22% complete  |
| Pre-cast concrete Staircase structure                | 91% complete  |