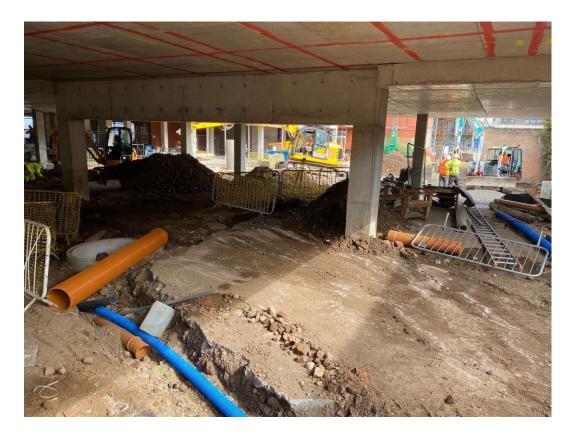

Block A ground floor slab preparation

Block A ground floor screed

Block A ground floor screed preparation

Block B above ground drainage & mechanical ducting installation

Block B above ground drainage & mechanical ducting installation

Block B above ground drainage & mechanical ducting installation

Block B above ground drainage & mechanical ducting installation

Block B above ground drainage & mechanical ducting installation

Block B above ground drainage & mechanical ducting installation