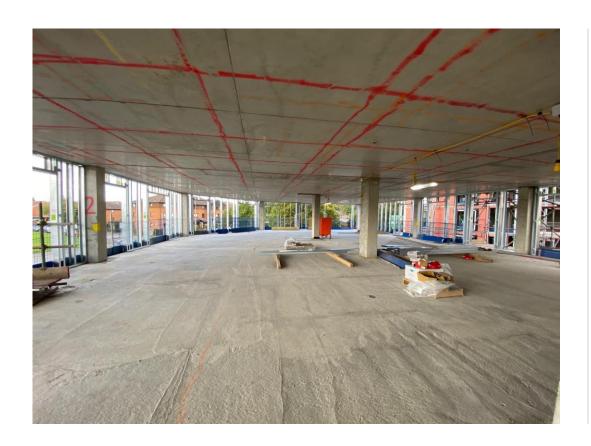

Block B Roof and parapet

Block A concrete deck and column structure

Block A concrete deck and column structure

Block A concrete deck and column structure

Block A concrete deck and column structure

Block B drainage preparation

SEPTEMBER 2022

Block B curtain walling Block B curtain walling

Block A ground floor blockwork

Block A ground floor blockwork

Block A ground floor blockwork

Block A ground floor blockwork

Block A ground floor slab preparation