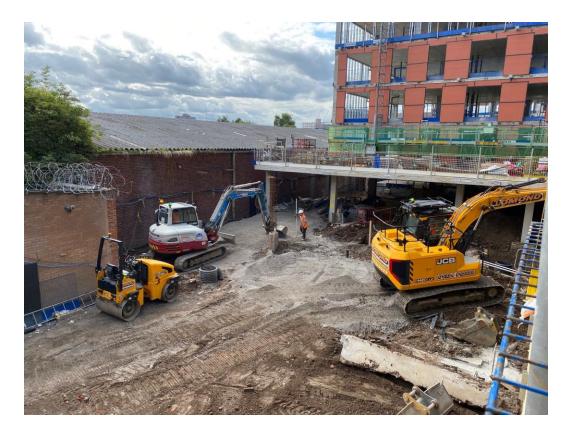

Block A ground floor slab preparation

Block A ground floor screed

Block A ground floor screed preparation

Block B above ground drainage & mechanical ducting installation

Block B above ground drainage & mechanical ducting installation

Block B above ground drainage & mechanical ducting installation

Block B above ground drainage & mechanical ducting installation

Block B above ground drainage & mechanical ducting installation

Block B above ground drainage & mechanical ducting installation