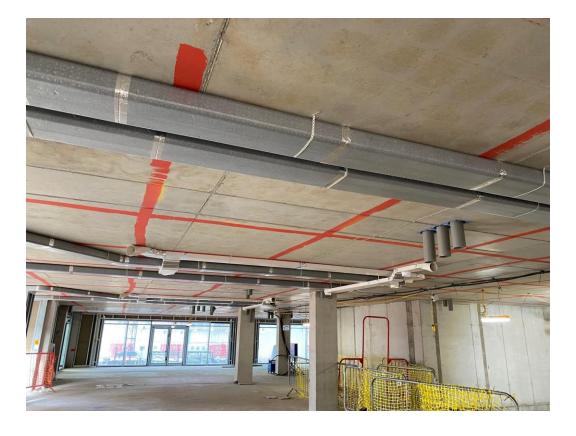

Block A ground floor slab preparation

Block A ground floor screed

Block A ground floor screed preparation

Block B above ground drainage & mechanical ducting installation

Block B above ground drainage & mechanical ducting installation

Block B above ground drainage & mechanical ducting installation

Block B above ground drainage & mechanical ducting installation

Block B above ground drainage & mechanical ducting installation

Block B above ground drainage & mechanical ducting installation