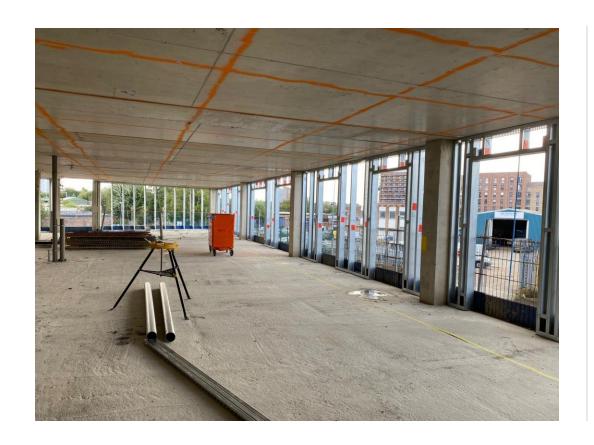

Block B above ground drainage & mechanical ducting installation

Block B above ground drainage & mechanical ducting installation

Block A upper floor SFS installation

Block A upper floor SFS installation

Block A upper floor SFS installation

Block A upper floor SFS installation

Block A upper floor SFS installation

Block A upper floor SFS installation

Block A upper floor SFS installation

Block A upper floor SFS installation

Block B timber staircase