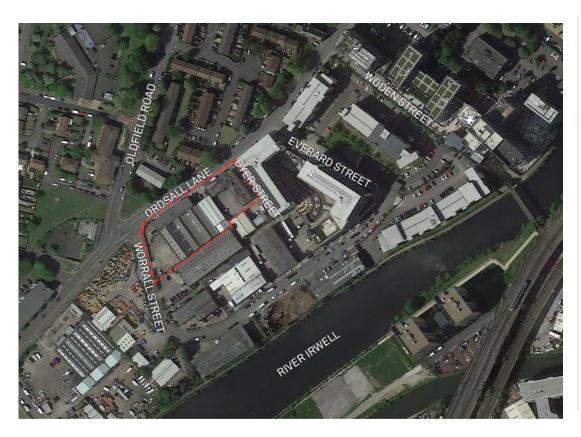

#### Site Location

Aerial view of Merchant's Wharf site location

Aerial view of Merchant's Wharf site location