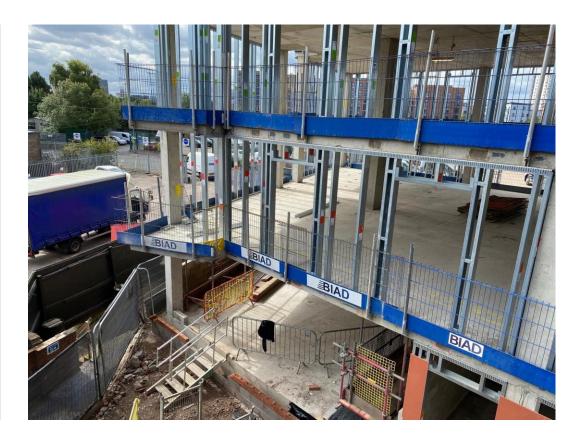

Block B above ground drainage & mechanical ducting installation

Block B above ground drainage & mechanical ducting installation

Block A upper floor SFS installation

Block A upper floor SFS installation

Block A upper floor SFS installation

Block A upper floor SFS installation

Block A upper floor SFS installation

Block A upper floor SFS installation

Block A upper floor SFS installation

Block A upper floor SFS installation

Block B timber staircase