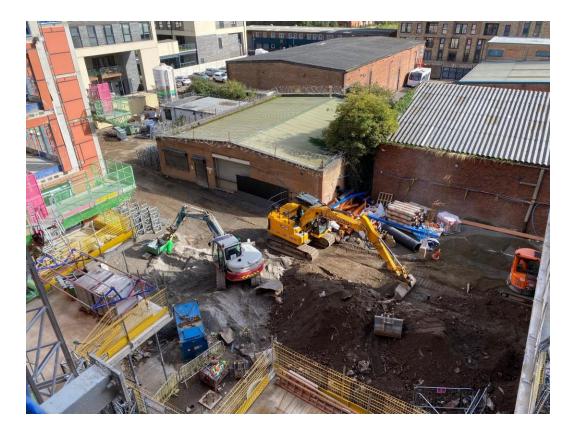

Block B Roof and parapet

Block A concrete deck and column structure

Block A concrete deck and column structure

Block A concrete deck and column structure

Block A concrete deck and column structure

Block B drainage preparation