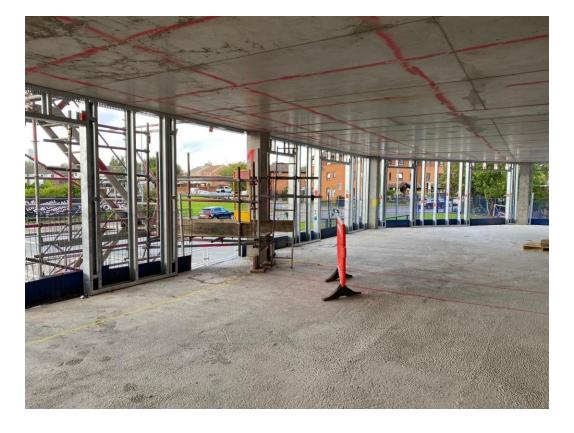

Block B Roof and parapet

Block A concrete deck and column structure

Block A concrete deck and column structure

Block A concrete deck and column structure

Block A concrete deck and column structure

Block B drainage preparation

SEPTEMBER 2022

Block B curtain walling Block B curtain walling

Block A ground floor blockwork

Block A ground floor blockwork

Block A ground floor blockwork

Block A ground floor blockwork

Block A ground floor slab preparation