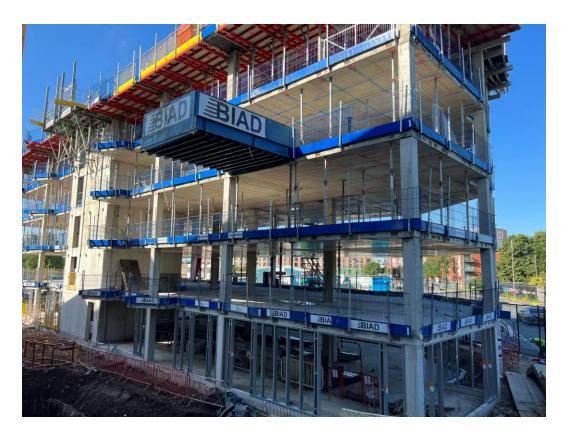

## **Building Structure**

Merchants Wharf, Salford New Build Development

# Sub-Structure & Super-Structure Construction Progress

| Piling foundations                            | 100% complete |
|-----------------------------------------------|---------------|
| Retaining walls, concrete beam foundations    | 100% complete |
| Steel reinforcement concrete slab             | 100% complete |
| Ground floor slab construction                | 100% complete |
| Concrete frame structure                      | 75% complete  |
| Upper suspended concrete floor structure      | 73% complete  |
| Concrete pour upper suspended floor structure | 73% complete  |
| Stair and lift core structure                 | 54% complete  |
| Sub-structure Masonry walls                   | 20% complete  |
| Fire coating steel framework                  | 0% complete   |
| Structural framework forming external walls   | 20% complete  |
| Flat roof structure and covering              | 0% complete   |
| Weatherboarding                               | 10% complete  |
| Brickwork to elevations                       | 1% complete   |
| Cladding installation                         | 0% complete   |
| Window & curtain walling installation         | 5% complete   |
|                                               |               |
|                                               |               |