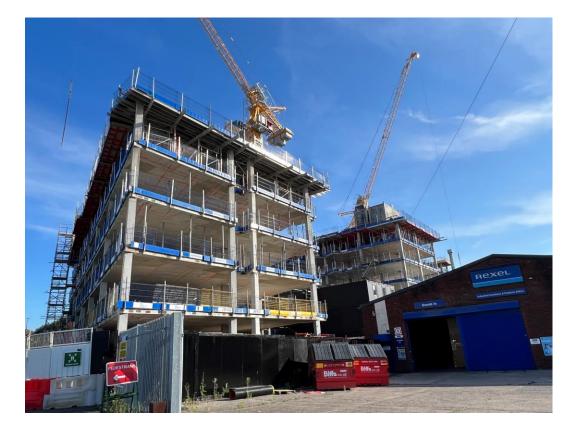

## **Building Structure**

Merchants Wharf, Salford New Build Development

# Sub-Structure & Super-Structure Construction Progress

| Piling foundations                            | 100% complete |
|-----------------------------------------------|---------------|
| Retaining walls, concrete beam foundations    | 100% complete |
| Steel reinforcement concrete slab             | 100% complete |
| Ground floor slab construction                | 100% complete |
| Concrete frame structure                      | 75% complete  |
| Upper suspended concrete floor structure      | 73% complete  |
| Concrete pour upper suspended floor structure | 73% complete  |
| Stair and lift core structure                 | 54% complete  |
| Sub-structure Masonry walls                   | 20% complete  |
| Fire coating steel framework                  | 0% complete   |
| Structural framework forming external walls   | 20% complete  |
| Flat roof structure and covering              | 0% complete   |
| Weatherboarding                               | 10% complete  |
| Brickwork to elevations                       | 1% complete   |
| Cladding installation                         | 0% complete   |
| Window & curtain walling installation         | 5% complete   |
|                                               |               |
|                                               |               |