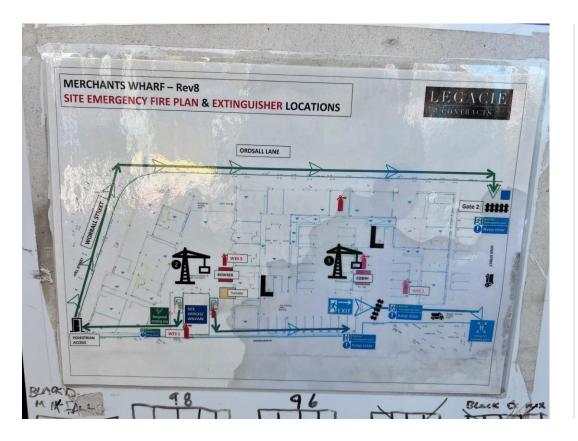

JULY 2022

Site emergency plan Site Fire Wardens

JULY 2022

Site emergency plan Site emergency plan

Block A & B concrete framework

Block A concrete framework

Block A below ground drainage

Block A & B attenuation drainage preparation