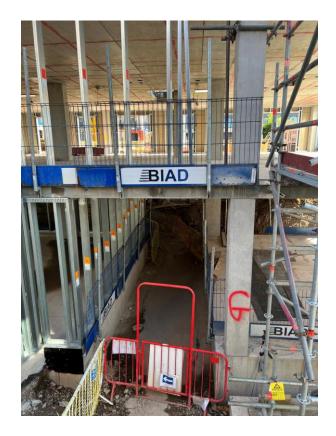

Block B concrete framework Block B Entrance

JULY 2022

Block B ground floor Block B ground floor

JULY 2022

Block B SFS Block B windows and doors

JULY 2022

Block B ground floor Block B wall insulation stored

Block B ground floor internal block wall

JULY 2022

Block B Facing brickwork

Block B Facing brickwork

Block B mast climber & hoist access installed

Block B Facing brickwork

JULY 2022

Block B hoist access installed

Block B weatherboarding