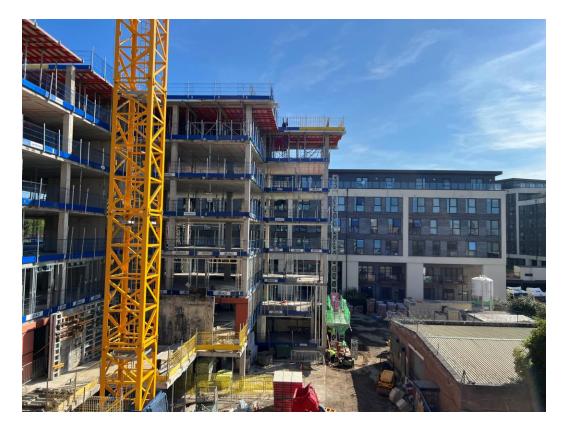

## **Building Structure**

Merchants Wharf, Salford New Build Development

# Sub-Structure & Super-Structure Construction Progress

| Piling foundations                            | 100% complete |
|-----------------------------------------------|---------------|
| Retaining walls, concrete beam foundations    | 100% complete |
| Steel reinforcement concrete slab             | 100% complete |
| Ground floor slab construction                | 100% complete |
| Concrete frame structure                      | 75% complete  |
| Upper suspended concrete floor structure      | 73% complete  |
| Concrete pour upper suspended floor structure | 73% complete  |
| Stair and lift core structure                 | 54% complete  |
| Sub-structure Masonry walls                   | 20% complete  |
| Fire coating steel framework                  | 0% complete   |
| Structural framework forming external walls   | 20% complete  |
| Flat roof structure and covering              | 0% complete   |
| Weatherboarding                               | 10% complete  |
| Brickwork to elevations                       | 1% complete   |
| Cladding installation                         | 0% complete   |
| Window & curtain walling installation         | 5% complete   |
|                                               |               |
|                                               |               |