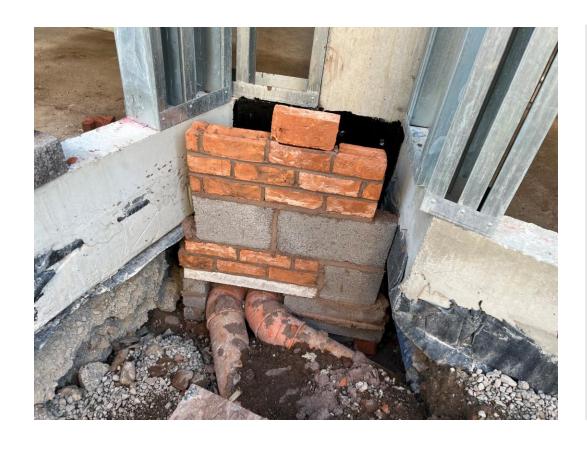

Block B Third Floor SFS materials

Block B Fourth Floor concrete structure

Block B Fourth Floor concrete structure

Block B Sub-structure brickwork

Block B Sub-structure brickwork

Block B Sub-structure brickwork