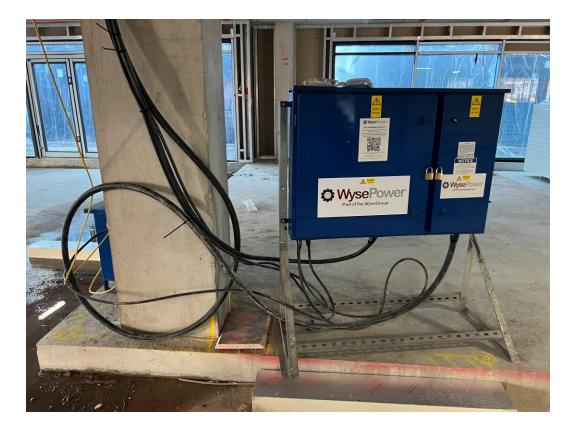

Block B structure and weatherboarding

Block B structure and weatherboarding

JULY 2022

Block B staircase stored

Block B reinforcement stored

JULY 2022

Block B reinforcement stored

Block B temporary power