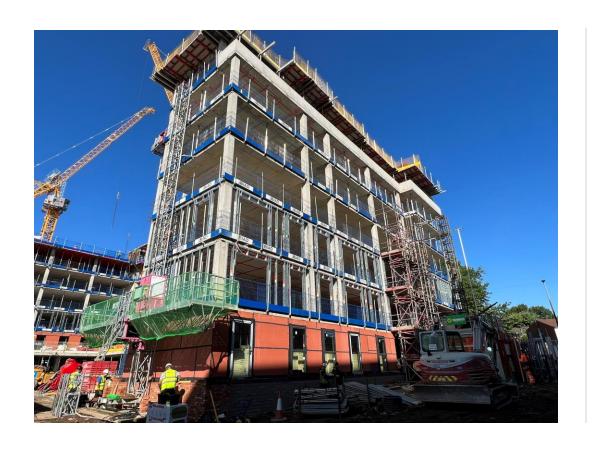

## **Building Structure**

Merchants Wharf, Salford New Build Development

# Sub-Structure & Super-Structure Construction Progress

| Piling foundations                            | 100% complete |
|-----------------------------------------------|---------------|
| Retaining walls, concrete beam foundations    | 100% complete |
| Steel reinforcement concrete slab             | 100% complete |
| Ground floor slab construction                | 100% complete |
| Concrete frame structure                      | 75% complete  |
| Upper suspended concrete floor structure      | 73% complete  |
| Concrete pour upper suspended floor structure | 73% complete  |
| Stair and lift core structure                 | 54% complete  |
| Sub-structure Masonry walls                   | 20% complete  |
| Fire coating steel framework                  | 0% complete   |
| Structural framework forming external walls   | 20% complete  |
| Flat roof structure and covering              | 0% complete   |
| Weatherboarding                               | 10% complete  |
| Brickwork to elevations                       | 1% complete   |
| Cladding installation                         | 0% complete   |
| Window & curtain walling installation         | 5% complete   |
|                                               |               |
|                                               |               |