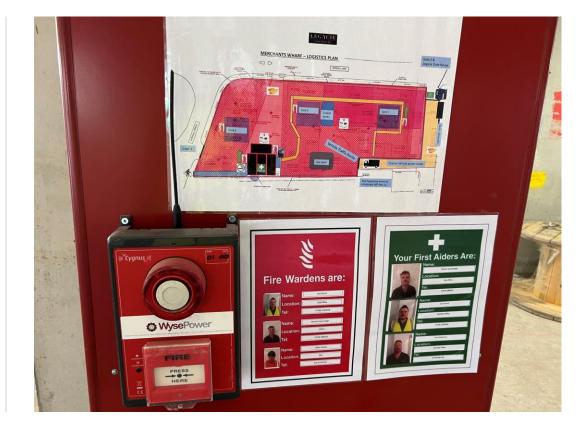

JULY 2022

Site emergency plan Site Fire Wardens

JULY 2022

Site emergency plan Site emergency plan

Block A & B concrete framework

Block A concrete framework

Block A below ground drainage

Block A & B attenuation drainage preparation