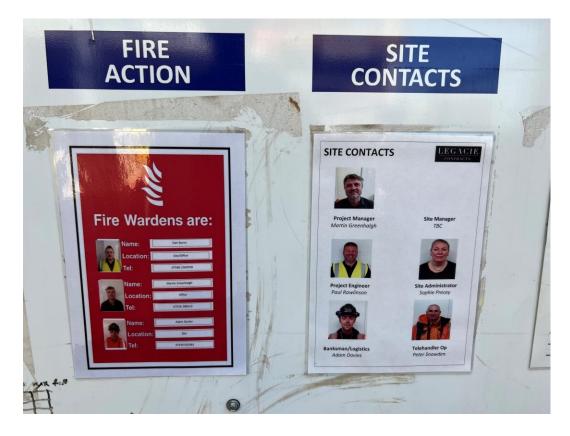

JULY 2022

Site emergency plan Site Fire Wardens

JULY 2022

Site emergency plan Site emergency plan

Block A & B concrete framework

Block A concrete framework

Block A below ground drainage

Block A & B attenuation drainage preparation