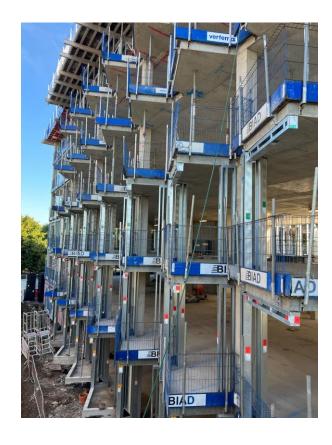

JULY 2022

Block B Facing brickwork

Block B Facing brickwork

Block B mast climber & hoist access installed

Block B Facing brickwork

JULY 2022

Block B hoist access installed

Block B weatherboarding

Block B structure and weatherboarding

Block B structure and weatherboarding

JULY 2022

Block B staircase stored

Block B reinforcement stored

JULY 2022

Block B reinforcement stored

Block B temporary power