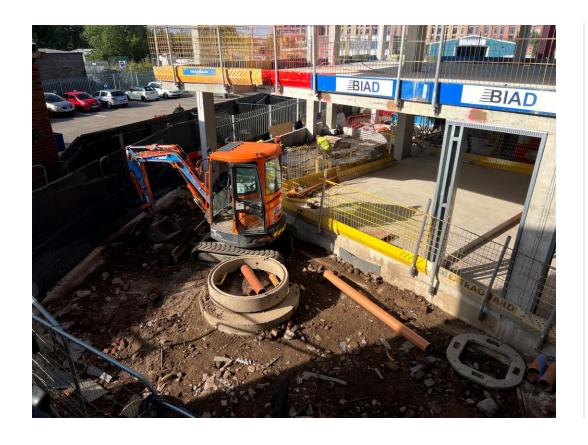

Block B concrete framework Block B Entrance

JULY 2022

Block B ground floor Block B ground floor

JULY 2022

Block B SFS Block B windows and doors

JULY 2022

Block B ground floor Block B wall insulation stored

Block B ground floor internal block wall