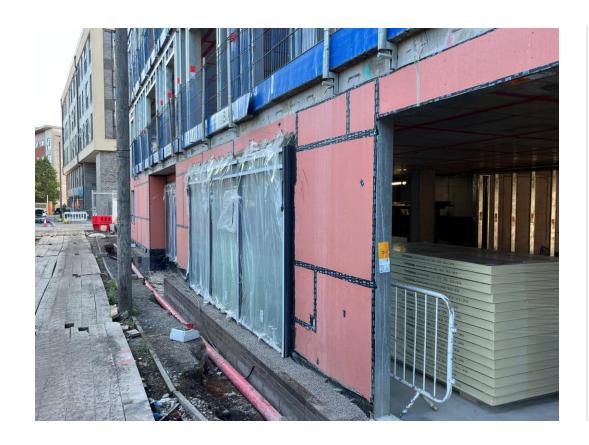

JULY 2022

Block B Facing brickwork

Block B Facing brickwork

Block B mast climber & hoist access installed

Block B Facing brickwork

JULY 2022

Block B hoist access installed

Block B weatherboarding