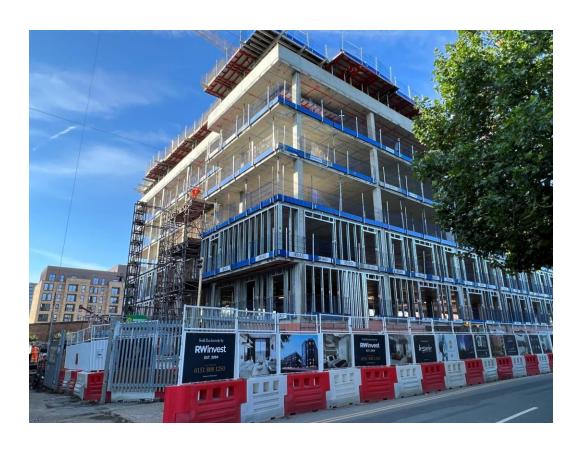

structure                 | 54% complete  |
| Sub-structure Masonry walls                   | 20% complete  |
| Fire coating steel framework                  | 0% complete   |
| Structural framework forming external walls   | 20% complete  |
| Flat roof structure and covering              | 0% complete   |
| Weatherboarding                               | 10% complete  |
| Brickwork to elevations                       | 1% complete   |
| Cladding installation                         | 0% complete   |
| Window & curtain walling installation         | 5% complete   |
|                                               |               |
|                                               |               |

JULY 2022





Oldfield Road view Oldfield Road view

JULY 2022





JULY 2022





JULY 2022





JULY 2022





JULY 2022





Worrall Street site view Worrall Street site view

JULY 2022





Site emergency plan Site Fire Wardens

JULY 2022





Site emergency plan Site emergency plan





Block A & B concrete framework

Block A concrete framework





Block A below ground drainage





Block A & B attenuation drainage preparation





JULY 2022





Block A SFS Block A concrete framework





Block A concrete framework

Block A concrete framework

JULY 2022





Block A concrete framework

Block A concrete framework

JULY 2022





Block B concrete framework Block B Entrance

JULY 2022





Block B ground floor Block B ground floor

JULY 2022





Block B SFS Block B windows and doors

JULY 2022





Block B ground floor Block B wall insulation stored





Block B ground floor i