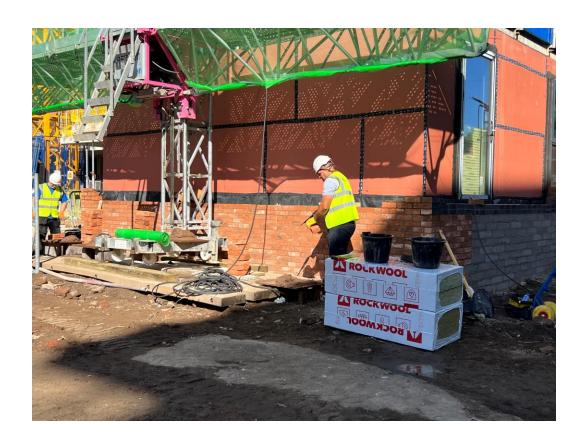

JULY 2022

Block B Facing brickwork

Block B Facing brickwork

Block B mast climber & hoist access installed

Block B Facing brickwork

JULY 2022

Block B hoist access installed

Block B weatherboarding