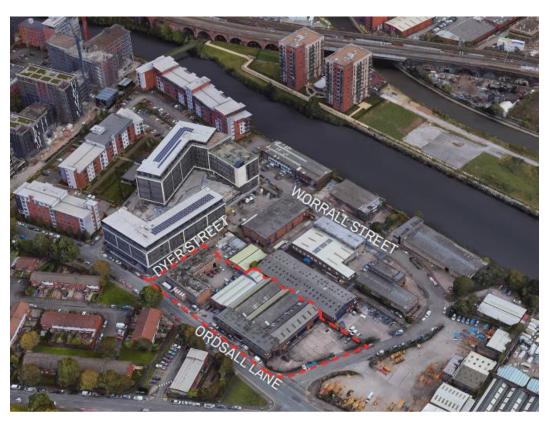

#### Site Location

Aerial view of Merchant's Wharf site location

Aerial view of Merchant's Wharf site location

#### New Build Two Block Development to Create Residential Apartments Commercial Units & Underground Parking

Land at corner of Ordsall Lane, Dyer Street & Worrall Street, Salford, Manchester M5