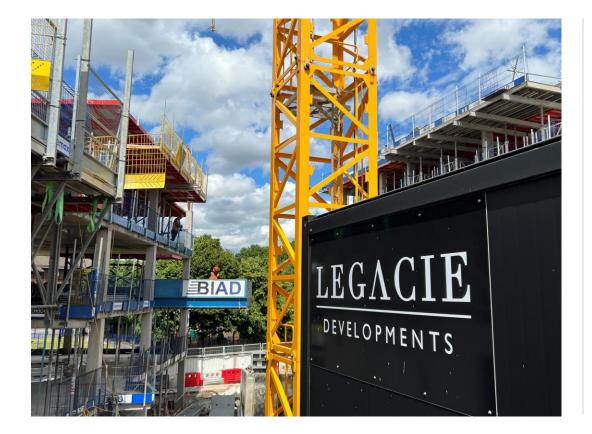

# **Building Structure**

Merchants Wharf, Salford New Build Development

#### Sub-Structure & Super-Structure Construction Progress

JUNE 2022

| Piling foundations                            | 100% complete |
|-----------------------------------------------|---------------|
| Retaining walls, concrete beam foundations    | 100% complete |
| Steel reinforcement concrete slab             | 100% complete |
| Ground floor slab construction                | 100% complete |
| Concrete frame structure                      | 62% complete  |
| Upper suspended concrete floor structure      | 60% complete  |
| Concrete pour upper suspended floor structure | 60% complete  |
| Stair and lift core structure                 | 14% complete  |
| Sub-structure Masonry walls                   | 0% complete   |
| Fire coating steel framework                  | 0% complete   |
| Structural framework forming external walls   | 16% complete  |
| Flat roof structure and covering              | 0% complete   |
| Weatherboarding                               | 5% complete   |
| Brickwork to elevations                       | 0% complete   |
| Cladding installation                         | 0% complete   |
| Window & curtain walling installation         | 5% complete   |