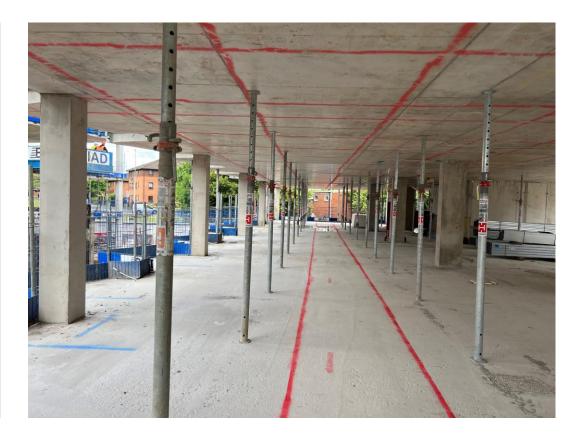

JUNE 2022

Block B cable ducting

Block B first floor

JUNE 2022

Block B first floor SFS commenced

Block B first floor SFS cutter

TO FIND OUT MORE ABOUT