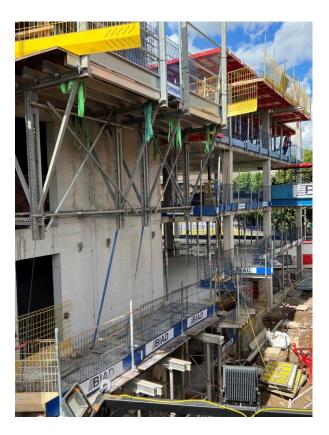

#### Sub-Structure & Super-Structure Construction Progress

JUNE 2022

| Piling foundations                            | 100% complete |
|-----------------------------------------------|---------------|
| Retaining walls, concrete beam foundations    | 100% complete |
| Steel reinforcement concrete slab             | 100% complete |
| Ground floor slab construction                | 100% complete |
| Concrete frame structure                      | 62% complete  |
| Upper suspended concrete floor structure      | 60% complete  |
| Concrete pour upper suspended floor structure | 60% complete  |
| Stair and lift core structure                 | 14% complete  |
| Sub-structure Masonry walls                   | 0% complete   |
| Fire coating steel framework                  | 0% complete   |
| Structural framework forming external walls   | 16% complete  |
| Flat roof structure and covering              | 0% complete   |
| Weatherboarding                               | 5% complete   |
| Brickwork to elevations                       | 0% complete   |
| Cladding installation                         | 0% complete   |
| Window & curtain walling installation         | 5% complete   |

Site logistics plan

JUNE 2022

Block A concrete framework

Block A concrete framework

JUNE 2022

Block A concrete framework

Block A stair and lift core

JUNE 2022

Block A stair and lift core

Block A concrete framework

JUNE 2022

Block A & B concrete framework

Block A concrete framework

JUNE 2022

Block A & B concrete framework

Block A & B concrete framework