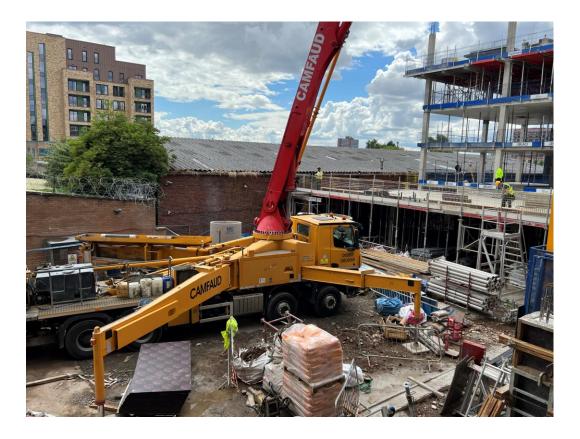

#### Sub-Structure & Super-Structure Construction Progress

JUNE 2022

| Piling foundations                            | 100% complete |
|-----------------------------------------------|---------------|
| Retaining walls, concrete beam foundations    | 100% complete |
| Steel reinforcement concrete slab             | 100% complete |
| Ground floor slab construction                | 100% complete |
| Concrete frame structure                      | 62% complete  |
| Upper suspended concrete floor structure      | 60% complete  |
| Concrete pour upper suspended floor structure | 60% complete  |
| Stair and lift core structure                 | 14% complete  |
| Sub-structure Masonry walls                   | 0% complete   |
| Fire coating steel framework                  | 0% complete   |
| Structural framework forming external walls   | 16% complete  |
| Flat roof structure and covering              | 0% complete   |
| Weatherboarding                               | 5% complete   |
| Brickwork to elevations                       | 0% complete   |
| Cladding installation                         | 0% complete   |
| Window & curtain walling installation         | 5% complete   |