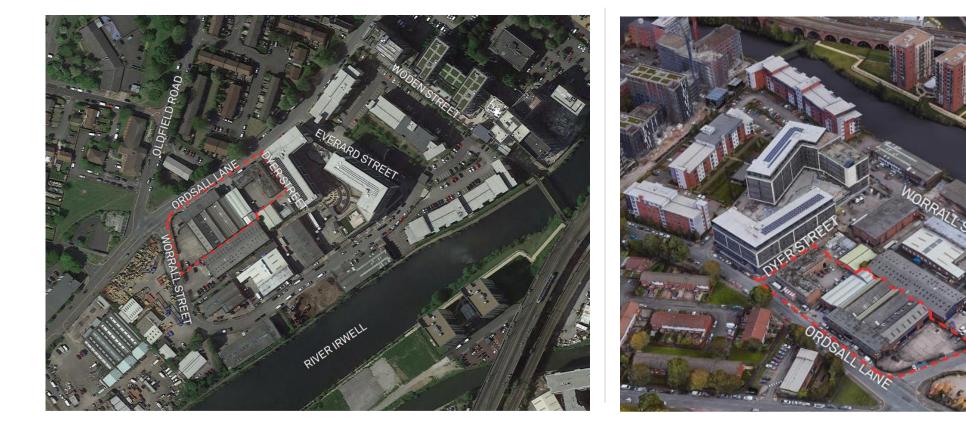

#### Site Location

Aerial view of Merchant's Wharf site location

Aerial view of Merchant's Wharf site location

#### New Build Two Block Development to Create Residential Apartments Commercial Units & Underground Parking

Land at corner of Ordsall Lane, Dyer Street & Worrall Street, Salford, Manchester M5