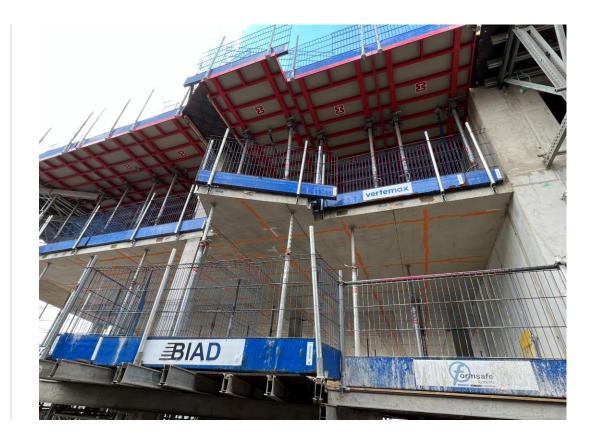

#### Sub-Structure & Super-Structure Construction Progress

JUNE 2022

| Piling foundations                            | 100% complete |
|-----------------------------------------------|---------------|
| Retaining walls, concrete beam foundations    | 100% complete |
| Steel reinforcement concrete slab             | 100% complete |
| Ground floor slab construction                | 100% complete |
| Concrete frame structure                      | 62% complete  |
| Upper suspended concrete floor structure      | 60% complete  |
| Concrete pour upper suspended floor structure | 60% complete  |
| Stair and lift core structure                 | 14% complete  |
| Sub-structure Masonry walls                   | 0% complete   |
| Fire coating steel framework                  | 0% complete   |
| Structural framework forming external walls   | 16% complete  |
| Flat roof structure and covering              | 0% complete   |
| Weatherboarding                               | 5% complete   |
| Brickwork to elevations                       | 0% complete   |
| Cladding installation                         | 0% complete   |
| Window & curtain walling installation         | 5% complete   |

Block A concrete frame under construction

Block A concrete frame under construction

JUNE 2022

Block B concrete frame under construction

Block B concrete frame under construction

JUNE 2022

Block B SFS framework & weatherboarding