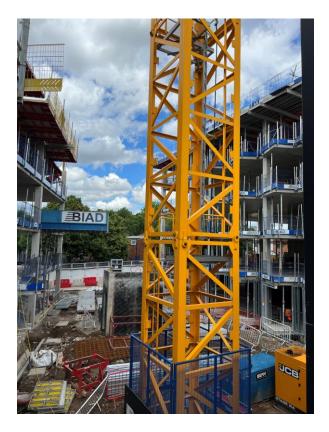

#### Sub-Structure & Super-Structure Construction Progress

JUNE 2022

| Piling foundations                            | 100% complete |
|-----------------------------------------------|---------------|
| Retaining walls, concrete beam foundations    | 100% complete |
| Steel reinforcement concrete slab             | 100% complete |
| Ground floor slab construction                | 100% complete |
| Concrete frame structure                      | 62% complete  |
| Upper suspended concrete floor structure      | 60% complete  |
| Concrete pour upper suspended floor structure | 60% complete  |
| Stair and lift core structure                 | 14% complete  |
| Sub-structure Masonry walls                   | 0% complete   |
| Fire coating steel framework                  | 0% complete   |
| Structural framework forming external walls   | 16% complete  |
| Flat roof structure and covering              | 0% complete   |
| Weatherboarding                               | 5% complete   |
| Brickwork to elevations                       | 0% complete   |
| Cladding installation                         | 0% complete   |
| Window & curtain walling installation         | 5% complete   |

JUNE 2022

Block A concrete framework

Block A hoist access

JUNE 2022

Block B concrete framework

Block B SFS framework

JUNE 2022

Block B SFS framework