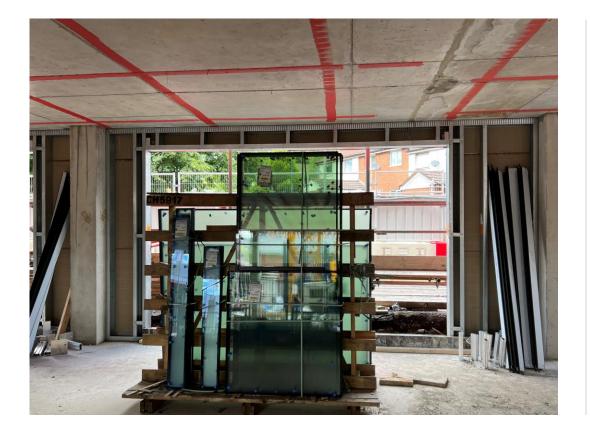

Block B ground floor windows installed

JUNE 2022

Block B ground floor windows installed

Block B ground floor windows installed

JUNE 2022

Block B ground floor window preparation

Block B ground floor windows glazing stored