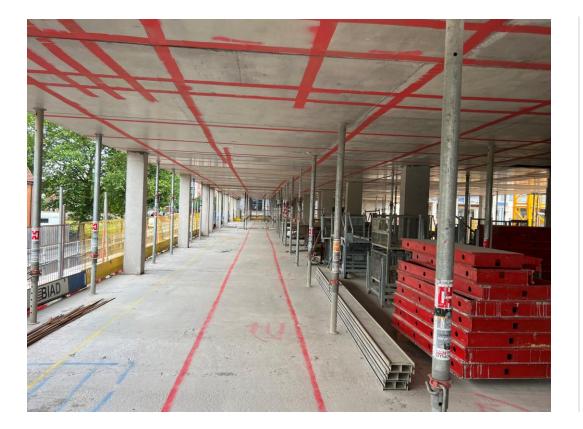

#### Sub-Structure & Super-Structure Construction Progress

JUNE 2022

| Piling foundations                            | 100% complete |
|-----------------------------------------------|---------------|
| Retaining walls, concrete beam foundations    | 100% complete |
| Steel reinforcement concrete slab             | 100% complete |
| Ground floor slab construction                | 100% complete |
| Concrete frame structure                      | 62% complete  |
| Upper suspended concrete floor structure      | 60% complete  |
| Concrete pour upper suspended floor structure | 60% complete  |
| Stair and lift core structure                 | 14% complete  |
| Sub-structure Masonry walls                   | 0% complete   |
| Fire coating steel framework                  | 0% complete   |
| Structural framework forming external walls   | 16% complete  |
| Flat roof structure and covering              | 0% complete   |
| Weatherboarding                               | 5% complete   |
| Brickwork to elevations                       | 0% complete   |
| Cladding installation                         | 0% complete   |
| Window & curtain walling installation         | 5% complete   |