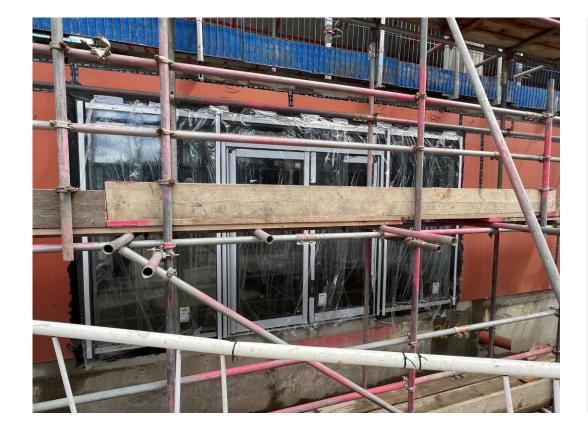

Block B ground floor windows installed

JUNE 2022

Block B ground floor windows installed

Block B ground floor windows installed

JUNE 2022

Block B ground floor window preparation

Block B ground floor windows glazing stored