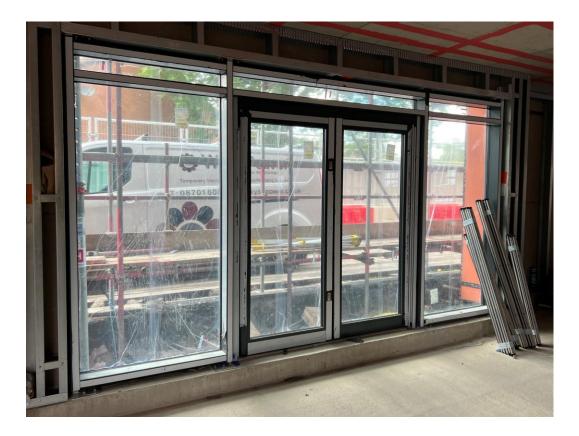

JUNE 2022

Block B SFS materials stored

Block B SFS materials stored

JUNE 2022

Block B ground floor SFS & weatherboarding

Block B ground floor windows installed

JUNE 2022

Block B ground floor windows installed

Block B ground floor windows installed

JUNE 2022

Block B ground floor windows installed

Block B ground floor windows installed

JUNE 2022

Block B ground floor window preparation

Block B ground floor windows glazing stored