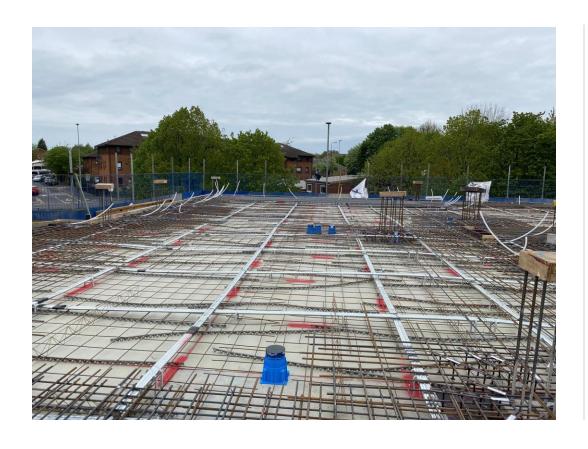

# Sub-Structure & Super-Structure Construction Progress

| Site investigations                           | 100% complete |
|-----------------------------------------------|---------------|
| Site compound and temporary supplies          | 100% complete |
| Demolition and site clearance                 | 100% complete |
| Ground infill and site levelling              | 100% complete |
| Piling Mat Working Platform                   | 100% complete |
| Piling foundations                            | 100% complete |
| Retaining walls, concrete beam foundations    | 100% complete |
| Steel reinforcement concrete slab             | 100% complete |
| Ground floor slab construction                | 100% complete |
| Concrete frame structure                      | 18% complete  |
| Upper suspended concrete floor structure      | 18% complete  |
| Concrete pour upper suspended floor structure | 18% complete  |
| Stair and lift core structure                 | 6% complete   |
| Sub-structure Masonry walls                   | 0% complete   |
| Fire coating steel framework                  | 0% complete   |
| Structural framework forming external walls   | 0% complete   |
| Flat roof structure and covering              | 0% complete   |

APRIL 2022

Site entrance Site entrance

Block A floor slab, capping beams and columns

Block A floor slab, capping beams and columns

Block A underground services

Block A underground services

APRIL 2022

Block A substructure