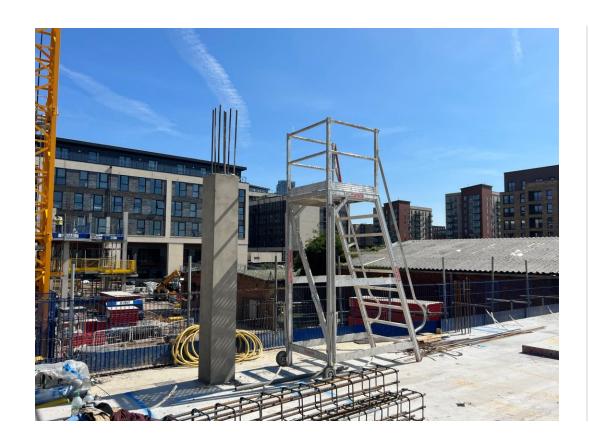

APRIL 2022

Site entrance Site entrance

Block A floor slab, capping beams and columns

Block A floor slab, capping beams and columns

Block A underground services

Block A underground services

APRIL 2022

Block A substructure

Block A substructure

APRIL 2022

Block A site activity

Block A substructure

APRIL 2022

Block A column structure

Block A slab poured

APRIL 2022