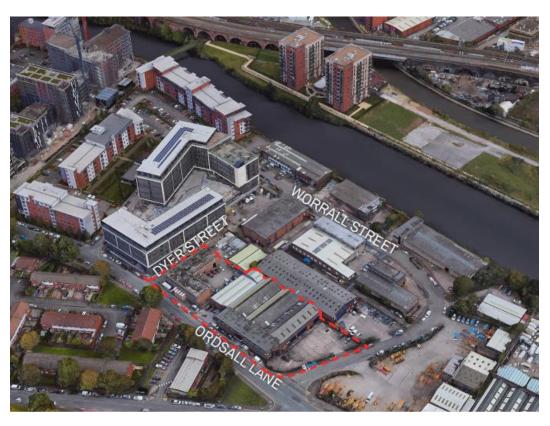

#### New Build Two Block Development to Create Residential Apartments Commercial Units & Underground Parking

Land at corner of Ordsall Lane, Dyer Street & Worrall Street, Salford, Manchester M5

#### Site Location

Aerial view of Merchant's Wharf site location

Aerial view of Merchant's Wharf site location