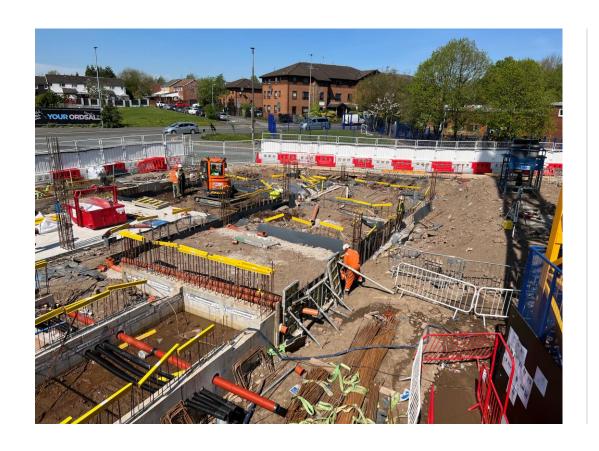

APRIL 2022

Site entrance Site entrance

Block A floor slab, capping beams and columns

Block A floor slab, capping beams and columns

Block A underground services

Block A underground services

APRIL 2022

Block A substructure

Block A substructure

APRIL 2022

Block A site activity

Block A substructure

APRIL 2022

Block A column structure

Block A slab poured

APRIL 2022