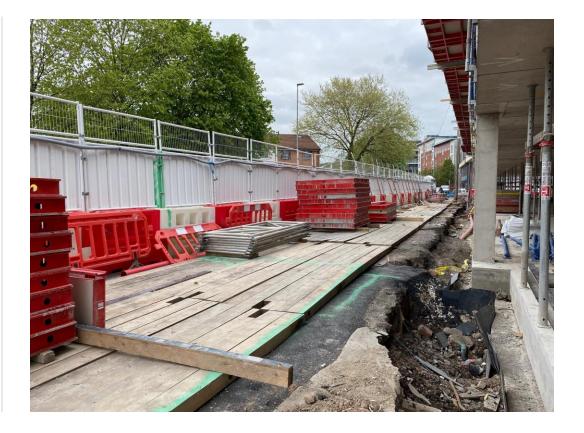

APRIL 2022

Block B Shuttering Block B lift and stair core structure

APRIL 2022

Block B Shuttering Block B lift and stair core structure

Block B First floor concrete PT slab & column structure

Block B First floor concrete PT slab & column structure

Block B First floor concrete PT slab & column structure

Block B First floor concrete PT slab & column structure

Block B First floor concrete PT slab & column structure

Block B First floor concrete PT slab & column structure