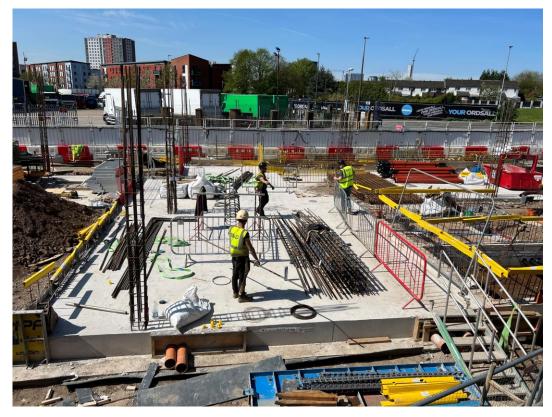

APRIL 2022

Site entrance Site entrance

Block A floor slab, capping beams and columns

Block A floor slab, capping beams and columns

Block A underground services

Block A underground services

APRIL 2022

Block A substructure

Block A substructure

APRIL 2022

Block A site activity

Block A substructure

APRIL 2022

Block A column structure

Block A slab poured

APRIL 2022