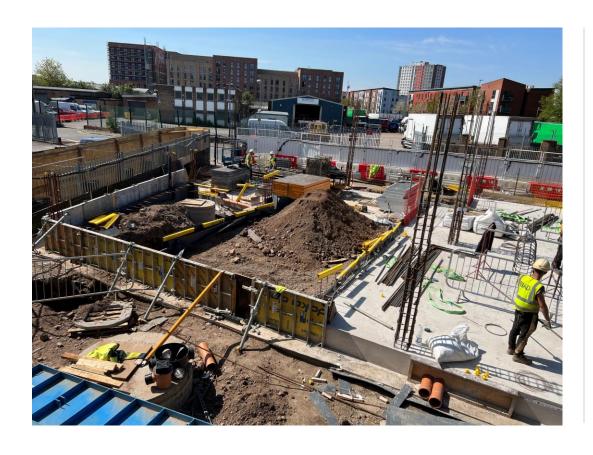

APRIL 2022

Site entrance Site entrance

Block A floor slab, capping beams and columns

Block A floor slab, capping beams and columns

Block A underground services

Block A underground services

APRIL 2022

Block A substructure

Block A substructure

APRIL 2022

Block A site activity

Block A substructure

APRIL 2022

Block A column structure

Block A slab poured

APRIL 2022