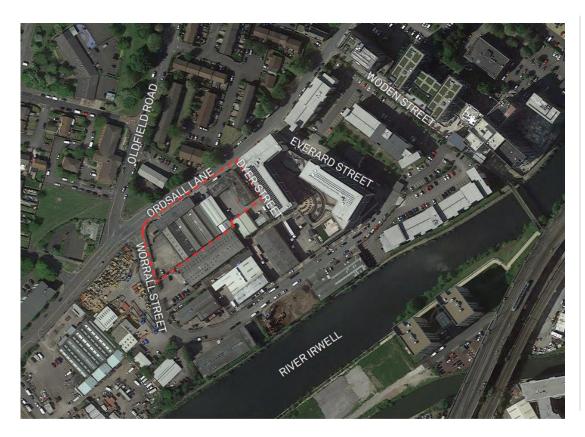

#### Site Location

Aerial view of Merchant's Wharf site location

Aerial view of Merchant's Wharf site location