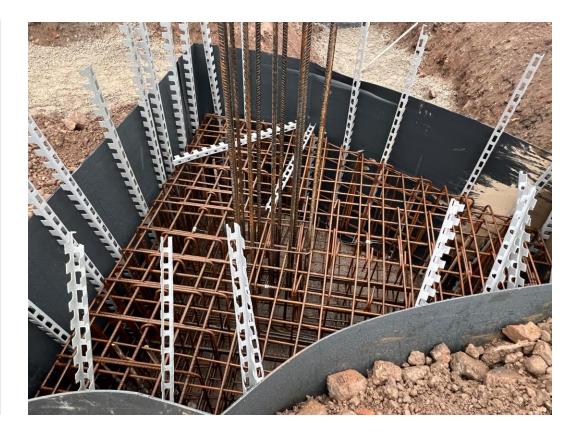

Reinforcement cages stored pad foundations

Capping beam concrete poured

Reinforcement cages capping beams and columns

Concrete column structure

Concrete column structure Concrete column structure

Concrete column structure

Concrete column structure

Block B stair core under construction

Block B stair core under construction

Block B stair core under construction

Block B stair core under construction

Sub-station capping beam concrete foundations poured