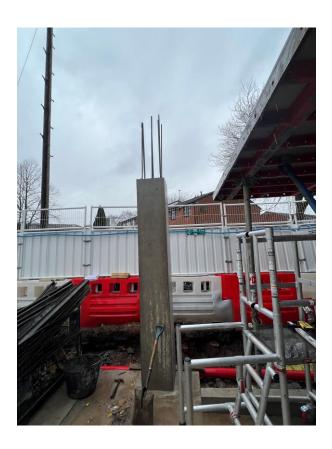

Reinforcement cages stored pad foundations

Capping beam concrete poured

Reinforcement cages capping beams and columns

Concrete column structure

Concrete column structure Concrete column structure

Concrete column structure

Concrete column structure

Block B stair core under construction

Block B stair core under construction

Block B stair core under construction

Block B stair core under construction

Sub-station capping beam concrete foundations poured