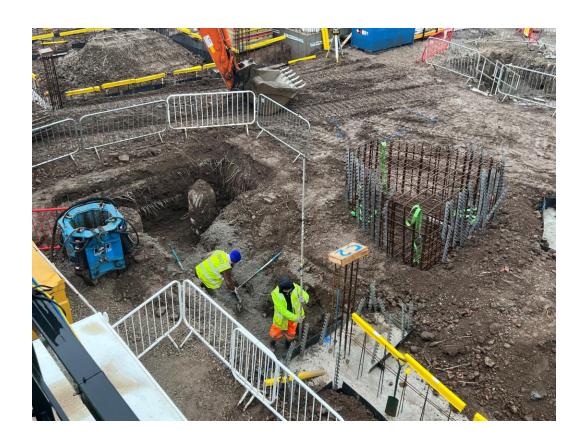

Reinforcement cages stored pad foundations

Capping beam concrete poured

Reinforcement cages capping beams and columns

Concrete column structure

Concrete column structure Concrete column structure

Concrete column structure

Concrete column structure

Block B stair core under construction

Block B stair core under construction

Block B stair core under construction

Block B stair core under construction

Sub-station capping beam concrete foundations poured