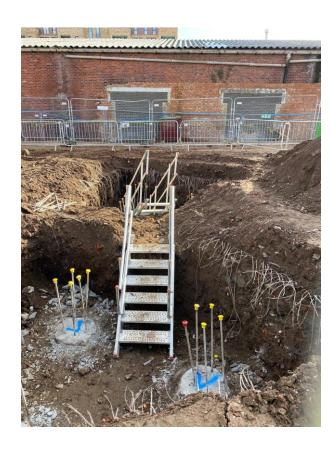

# Sub-Structure & Super-Structure Construction Progress

| Site investigations                           | 100% complete |
|-----------------------------------------------|---------------|
| Site compound and temporary supplies          | 100% complete |
| Demolition and site clearance                 | 100% complete |
| Ground infill and site levelling              | 100% complete |
| Piling Mat Working Platform                   | 100% complete |
| Piling foundations                            | 100% complete |
| Retaining walls, concrete beam foundations    | 70% complete  |
| Steel reinforcement concrete slab             | 35% complete  |
| Floor slab construction                       | 35% complete  |
| Concrete frame structure                      | 8% complete   |
| Upper suspended concrete floor structure      | 0% complete   |
| Concrete pour upper suspended floor structure | 0% complete   |
| Internal staircase structure                  | 0% complete   |
| Sub-structure Masonry walls                   | 0% complete   |
| Fire coating steel framework                  | 0% complete   |
| Structural framework forming external walls   | 0% complete   |
| Flat roof structure and covering              | 0% complete   |