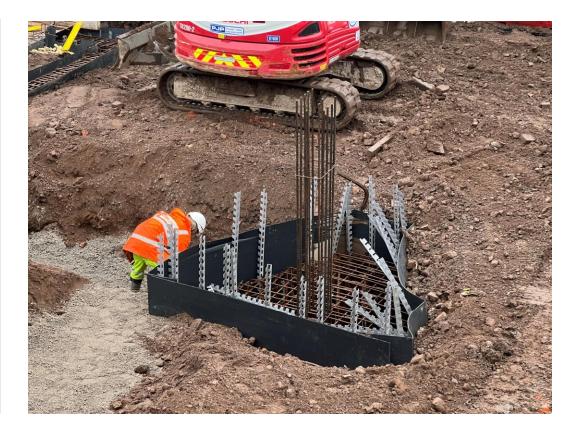

Reinforcement cages stored pad foundations

Capping beam concrete poured

Reinforcement cages capping beams and columns

Concrete column structure

Concrete column structure Concrete column structure

Concrete column structure

Concrete column structure

Block B stair core under construction

Block B stair core under construction

Block B stair core under construction

Block B stair core under construction

Sub-station capping beam concrete foundations poured