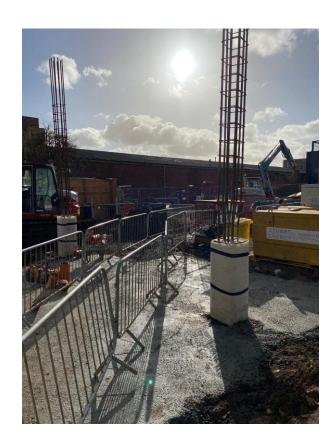

Reinforcement cages stored pad foundations

Capping beam concrete poured

Reinforcement cages capping beams and columns

Concrete column structure

Concrete column structure Concrete column structure

Concrete column structure

Concrete column structure

Block B stair core under construction

Block B stair core under construction

Block B stair core under construction

Block B stair core under construction

Sub-station capping beam concrete foundations poured