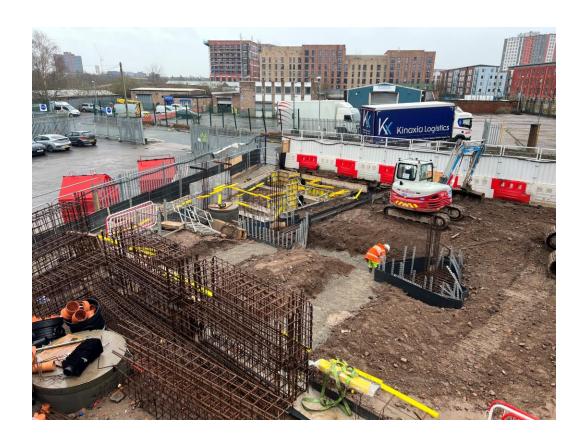

Block A general site activity

Block A general site activity

Block B capping beams installed

Block B capping beams installed

Block B floor slab installed & column construction

Block B floor slab installed & column construction

Block B floor slab installed & column construction

Block B floor slab installed & column construction

Block B concrete framework and upper floor slab construction

Block B concrete framework and upper floor slab construction