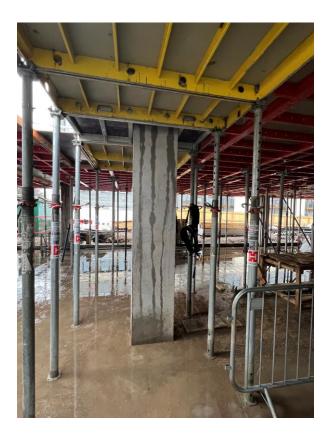

Reinforcement cages stored pad foundations

Capping beam concrete poured

Reinforcement cages capping beams and columns

Concrete column structure

Concrete column structure Concrete column structure

Concrete column structure

Concrete column structure

Block B stair core under construction

Block B stair core under construction

Block B stair core under construction

Block B stair core under construction

Sub-station capping beam concrete foundations poured