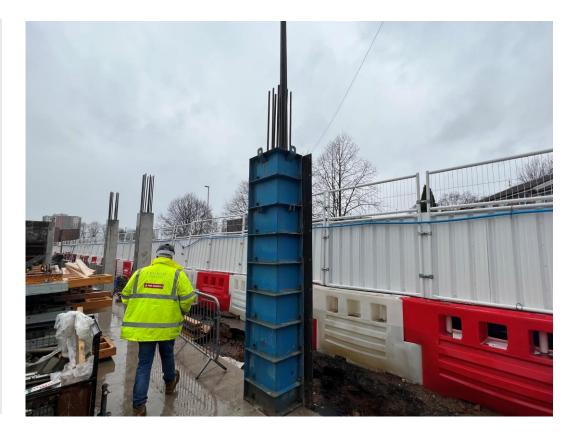

Reinforcement cages stored pad foundations

Capping beam concrete poured

Reinforcement cages capping beams and columns

Concrete column structure

Concrete column structure Concrete column structure

Concrete column structure

Concrete column structure

Block B stair core under construction

Block B stair core under construction

Block B stair core under construction

Block B stair core under construction

Sub-station capping beam concrete foundations poured