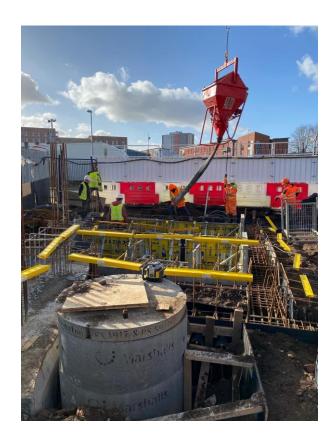

Concrete column structure

Block B stair core under construction

Block B stair core under construction

Block B stair core under construction

Block B stair core under construction

Sub-station capping beam concrete foundations poured

Sub-station capping beam concrete foundations

Block B capping beam under construction

Block B capping beam under construction

Block B capping beam under construction

Block B capping beam under construction