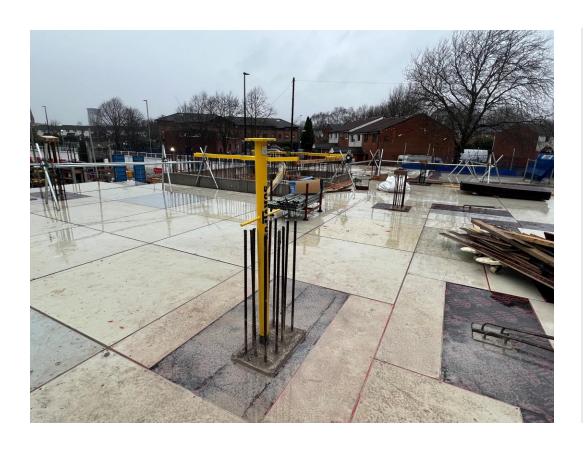

Block A general site activity

Block A general site activity

Block B capping beams installed

Block B capping beams installed

Block B floor slab installed & column construction

Block B floor slab installed & column construction

Block B floor slab installed & column construction

Block B floor slab installed & column construction

Block B concrete framework and upper floor slab construction

Block B concrete framework and upper floor slab construction