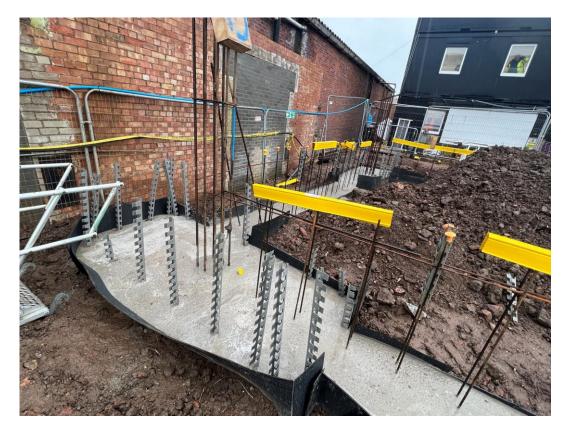

Sub-station capping beam concrete foundations

Block B capping beam under construction

Block B capping beam under construction

Block B capping beam under construction

Block B capping beam under construction

FEBRUARY 2022

Block B pile cropping

Block B pile cropping

Block B pile cropping

Block B pad foundation construction

Block A pad foundation under construction

Block A pad foundation under construction

FEBRUARY 2022