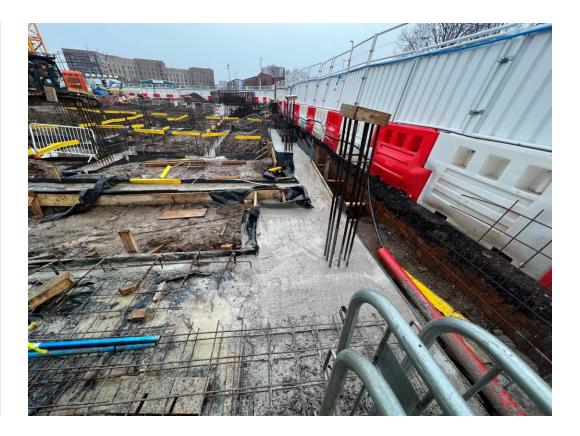

Reinforcement cages stored pad foundations

Capping beam concrete poured

Reinforcement cages capping beams and columns

Concrete column structure

Concrete column structure Concrete column structure

Concrete column structure

Concrete column structure

Block B stair core under construction

Block B stair core under construction

Block B stair core under construction

Block B stair core under construction

Sub-station capping beam concrete foundations poured