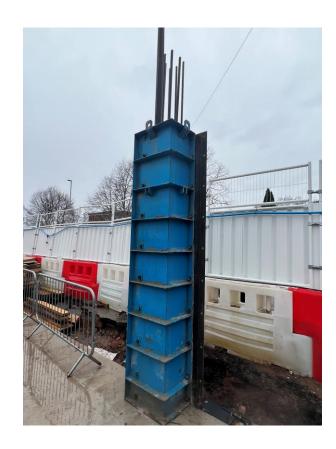

Reinforcement cages stored pad foundations

Capping beam concrete poured

Reinforcement cages capping beams and columns

Concrete column structure

Concrete column structure Concrete column structure

Concrete column structure

Concrete column structure

Block B stair core under construction

Block B stair core under construction

Block B stair core under construction

Block B stair core under construction

Sub-station capping beam concrete foundations poured