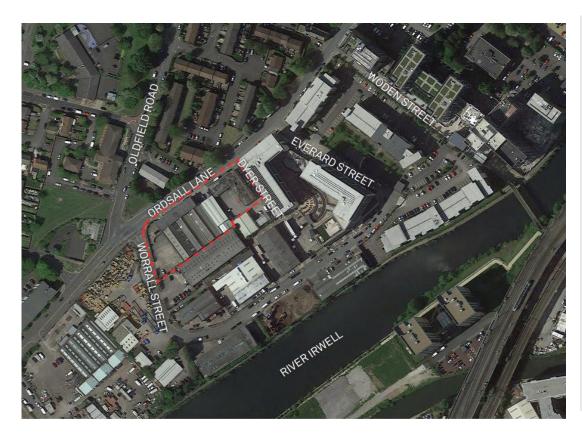

#### Site Location

Aerial view of Merchant's Wharf site location

Aerial view of Merchant's Wharf site location