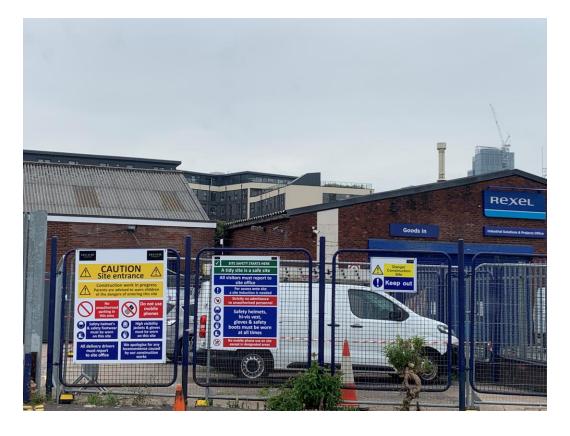

AUGUST 2021

Ordsall Lane site view – buildings removed

Ordsall Lane site view – buildings removed

Ordsall Lane site view – site hoardings

Worrall Street site view – site entrance

SEPTEMBER 2021

New site access & cabins