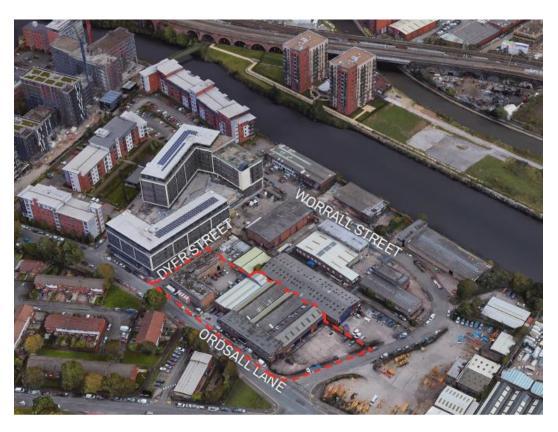

#### Site Location

Aerial view of Merchant's Wharf site location

Aerial view of Merchant's Wharf site location

#### New Build Two Block Development to Create Residential Apartments Commercial Units & Underground Parking

Land at corner of Ordsall Lane, Dyer Street & Worrall Street, Salford, Manchester M5