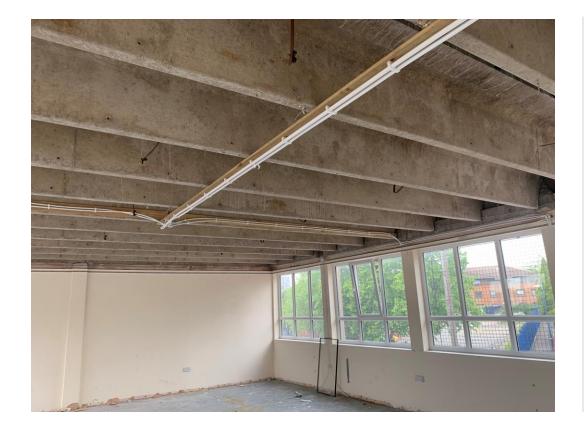

#### Sub-Structure & Super-Structure Construction Progress

JUNE 2021

| Site investigations                           | 100% complete |
|-----------------------------------------------|---------------|
| Site compound and temporary supplies          | 100% complete |
| Demolition and site clearance                 | 80% complete  |
| Ground infill and site levelling              | 0% complete   |
| Piling foundations                            | 0% complete   |
| Retaining walls, concrete beam foundations    | 0% complete   |
| Steel reinforcement concrete slab             | 0% complete   |
| Floor slab construction                       | 0% complete   |
| Steel frame structure                         | 0% complete   |
| Upper suspended steel floor structure         | 0% complete   |
| Concrete pour upper suspended floor structure | 0% complete   |
| Internal staircase structure                  | 0% complete   |
| Sub-structure Masonry walls                   | 0% complete   |
| Fire coating steel framework                  | 0% complete   |
| Structural framework forming external walls   | 0% complete   |
| Flat roof structure and covering              | 0% complete   |