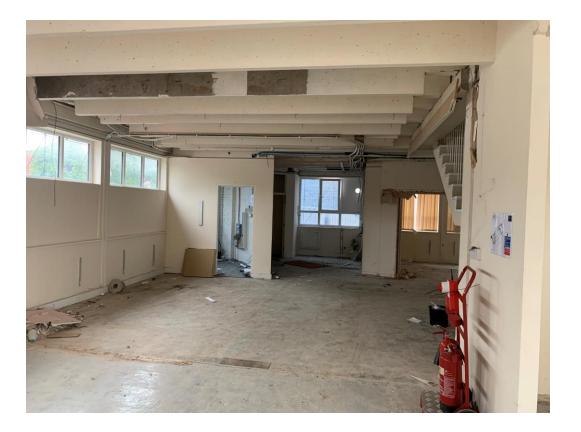

#### Sub-Structure & Super-Structure Construction Progress

JUNE 2021

| Site investigations                           | 100% complete |
|-----------------------------------------------|---------------|
| Site compound and temporary supplies          | 100% complete |
| Demolition and site clearance                 | 80% complete  |
| Ground infill and site levelling              | 0% complete   |
| Piling foundations                            | 0% complete   |
| Retaining walls, concrete beam foundations    | 0% complete   |
| Steel reinforcement concrete slab             | 0% complete   |
| Floor slab construction                       | 0% complete   |
| Steel frame structure                         | 0% complete   |
| Upper suspended steel floor structure         | 0% complete   |
| Concrete pour upper suspended floor structure | 0% complete   |
| Internal staircase structure                  | 0% complete   |
| Sub-structure Masonry walls                   | 0% complete   |
| Fire coating steel framework                  | 0% complete   |
| Structural framework forming external walls   | 0% complete   |
| Flat roof structure and covering              | 0% complete   |