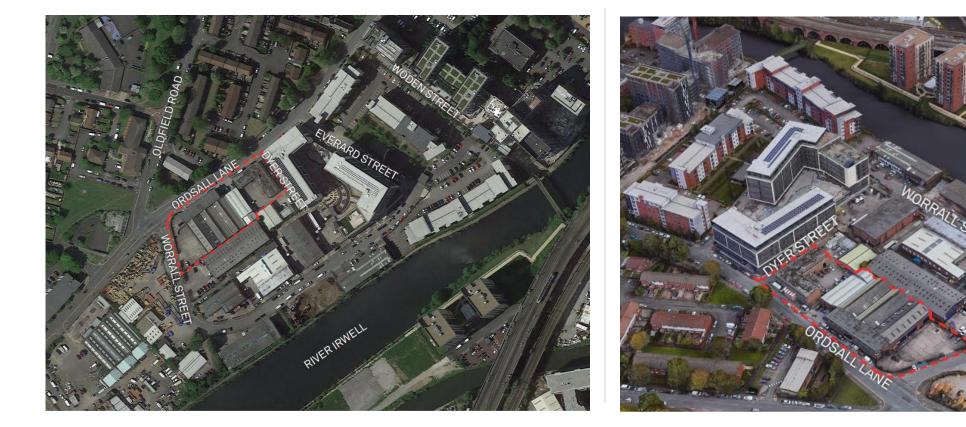

#### Site Location

Aerial view of Merchant's Wharf site location

Aerial view of Merchant's Wharf site location