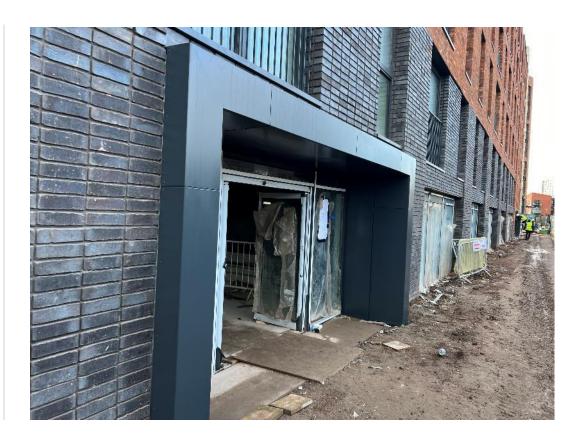

Cladding installed to entrance canopy

Cladding installed to entrance canopy

JANUARY 2024

Podium site view Podium site view

JANUARY 2024

Podium site view Rainscreen cladding

Block B wall insulation and cladding

Block B parapet handrails

Block A - window and glazing panels

Block B – Podium site view