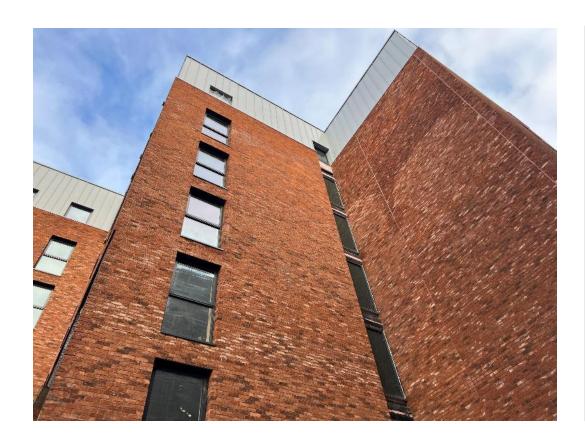

# **Building Structure**

Merchants Wharf, Salford New Build Development

# Sub-Structure & Super-Structure Construction Progress

| Piling foundations                                   | 100% complete |
|------------------------------------------------------|---------------|
| Retaining walls, concrete beam foundations           | 100% complete |
| Underground drainage                                 | 100% complete |
| Steel reinforcement concrete slab                    | 100% complete |
| Ground floor slab construction                       | 100% complete |
| Concrete frame structure                             | 100% complete |
| Upper suspended concrete floor structure             | 100% complete |
| Concrete pour upper suspended floor & roof structure | 100% complete |
| Stair and lift core structure                        | 100% complete |
| Sub-structure Masonry walls                          | 100% complete |
| SFS - Structural framework forming external walls    | 100% complete |
| Flat roof covering                                   | 99% complete  |
| Weatherboarding                                      | 100% complete |
| Brickwork to elevations                              | 95% complete  |
| Cladding installation                                | 95% complete  |
| Windows & doors                                      | 99% complete  |
| Curtain walling installation                         | 99% complete  |
| Pre-cast concrete Staircase structure                | 100% complete |