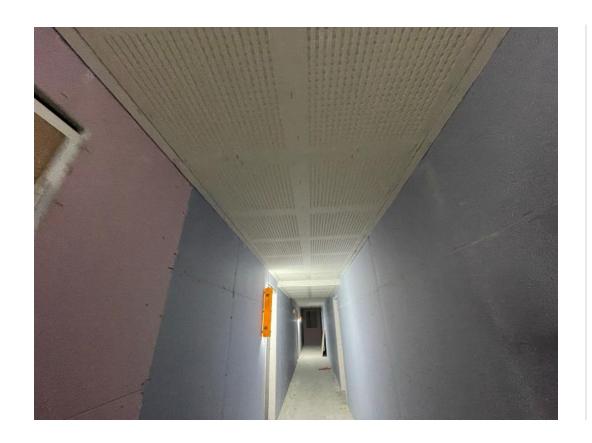

Level 6 – Acoustic ceiling decoration corridor

Level 6 – Corridor carpet

Level 6 – Way finding signage

Level 6 – Acoustic ceiling decoration corridor

Level 6 – Sanitary items

Level 6 – WHB taps installed

Level 6 – Bathroom shower screen installed

Level 6 – Telecom installed

Level 5 – Acoustic ceiling decoration corridor

Level 5 - Corridor carpet

Level 5 – Kitchen units installed

Level 5 – Laminate installed

Level 5 – Feature wall decoration

Level 5 – Bedroom carpets