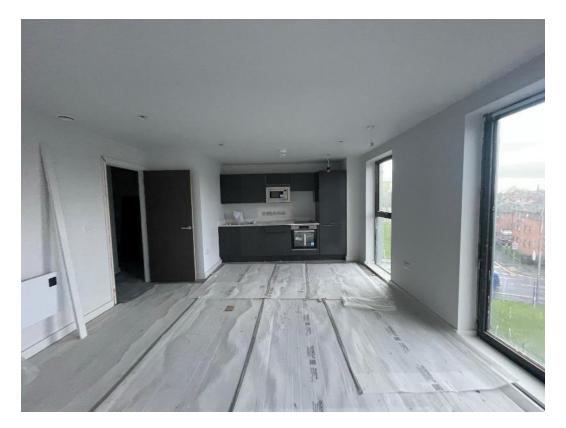

Level 8 – Kitchen units & worktops installed

Level 8 – Appliances installed

Level 8 – Laminate flooring installed

Level 8 – kitchen installed

Level 8 – Bathroom sanitary appliances

Level 8 – Mechanical appliances

Level 7 – Feature wall decoration

Level 7 – 2<sup>nd</sup> fix joinery

Level 6 – Kitchen units & worktops installed

Level 6 – Kitchen units & worktops installed

Level 6 – Internal doors installed

Level 6 – Mechanical appliances