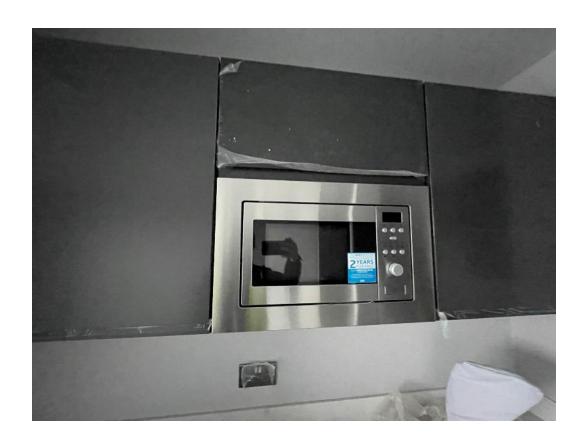

Level 4 – Bathroom wall & floor tiling

Level 4 – Bedroom wall & Ceiling decoration

Level 4 – Bedroom wall & Ceiling decoration

Level 4 – Microwave Level 4 – Wall panel heating

Level 3 – Acoustic ceiling decoration corridor