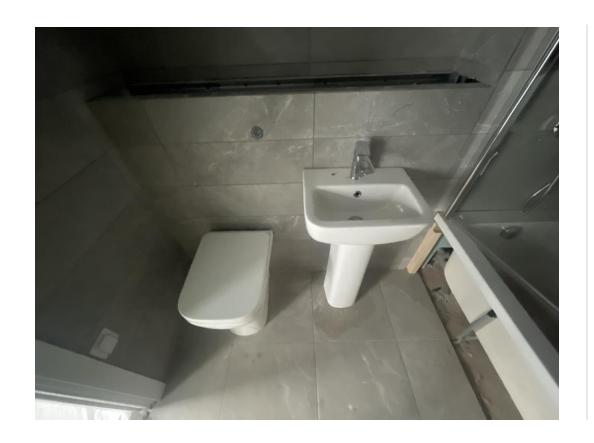

Level 6 – Acoustic ceiling decoration corridor

Level 6 – Corridor carpet

Level 6 – Way finding signage

Level 6 – Acoustic ceiling decoration corridor

Level 6 – Sanitary items

Level 6 – WHB taps installed

Level 6 – Bathroom shower screen installed

Level 2 – Wall & Floor tiling

Level 1 – Acoustic ceiling decoration corridor

Level 1 – Wall tape & jointing

Level 1 – Kitchen units installed

Level 1 – Sanitary fittings

Level  $1 - 2^{nd}$  fix electrical consumer unit