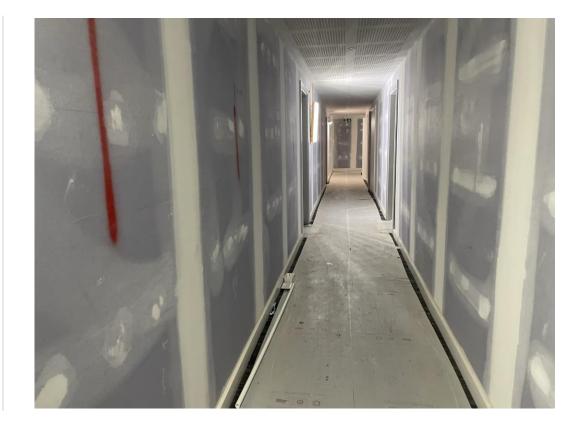

Level 1 – 2<sup>nd</sup> fix mechanical controls

Ground Floor – Fixing rods in place for cable trays

Ground Floor – 1st Fix M&E

JANUARY 2024

Stairwell lighting installed Dry riser