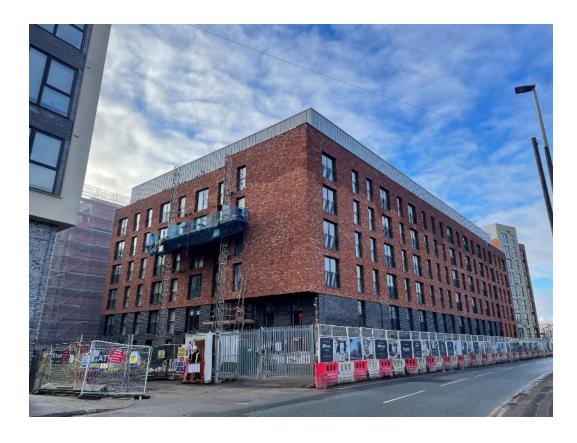

# **Building Structure**

Merchants Wharf, Salford New Build Development

# Sub-Structure & Super-Structure Construction Progress

| Piling foundations                                   | 100% complete |
|------------------------------------------------------|---------------|
| Retaining walls, concrete beam foundations           | 100% complete |
| Underground drainage                                 | 100% complete |
| Steel reinforcement concrete slab                    | 100% complete |
| Ground floor slab construction                       | 100% complete |
| Concrete frame structure                             | 100% complete |
| Upper suspended concrete floor structure             | 100% complete |
| Concrete pour upper suspended floor & roof structure | 100% complete |
| Stair and lift core structure                        | 100% complete |
| Sub-structure Masonry walls                          | 100% complete |
| SFS - Structural framework forming external walls    | 100% complete |
| Flat roof covering                                   | 99% complete  |
| Weatherboarding                                      | 100% complete |
| Brickwork to elevations                              | 95% complete  |
| Cladding installation                                | 95% complete  |
| Windows & doors                                      | 99% complete  |
| Curtain walling installation                         | 99% complete  |
| Pre-cast concrete Staircase structure                | 100% complete |