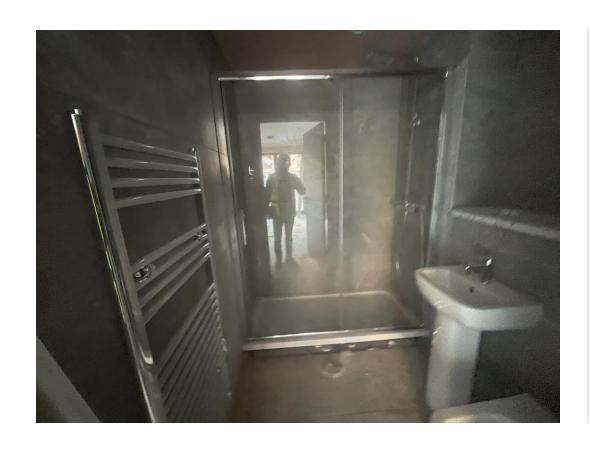

Level 6 – Acoustic ceiling decoration corridor

Level 6 – Corridor carpet

Level 6 – Way finding signage

Level 6 – Acoustic ceiling decoration corridor

Level 6 – Sanitary items

Level 6 – WHB taps installed

Level 6 – Bathroom shower screen installed