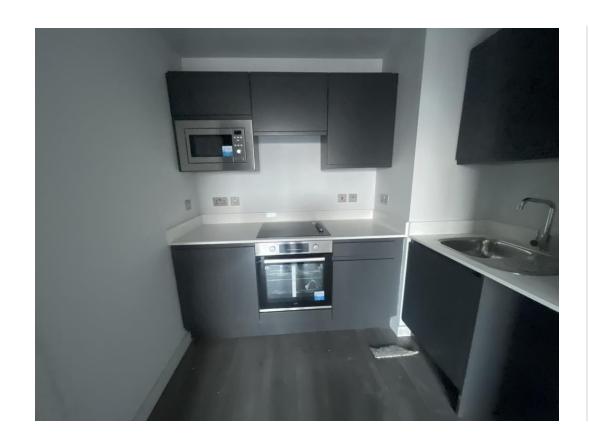

Level 8 – Kitchen units & worktops installed

Level 8 – Appliances installed

Level 8 – Laminate flooring installed

Level 8 – kitchen installed

Level 8 – Bathroom sanitary appliances

Level 8 – Mechanical appliances