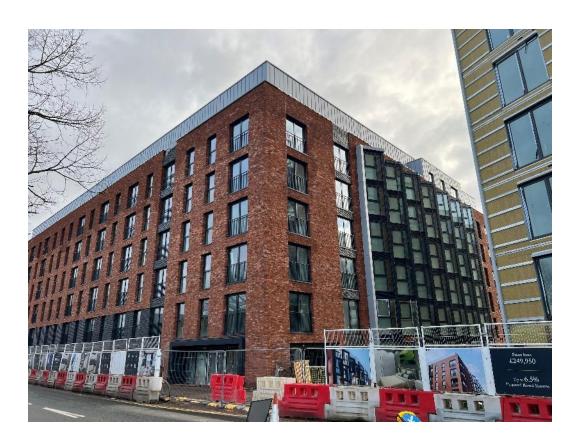

# **Building Structure**

Merchants Wharf, Salford New Build Development

# Sub-Structure & Super-Structure Construction Progress

| Piling foundations                                   | 100% complete |
|------------------------------------------------------|---------------|
| Retaining walls, concrete beam foundations           | 100% complete |
| Underground drainage                                 | 100% complete |
| Steel reinforcement concrete slab                    | 100% complete |
| Ground floor slab construction                       | 100% complete |
| Concrete frame structure                             | 100% complete |
| Upper suspended concrete floor structure             | 100% complete |
| Concrete pour upper suspended floor & roof structure | 100% complete |
| Stair and lift core structure                        | 100% complete |
| Sub-structure Masonry walls                          | 100% complete |
| SFS - Structural framework forming external walls    | 100% complete |
| Flat roof covering                                   | 99% complete  |
| Weatherboarding                                      | 100% complete |
| Brickwork to elevations                              | 95% complete  |
| Cladding installation                                | 95% complete  |
| Windows & doors                                      | 99% complete  |
| Curtain walling installation                         | 99% complete  |
| Pre-cast concrete Staircase structure                | 100% complete |