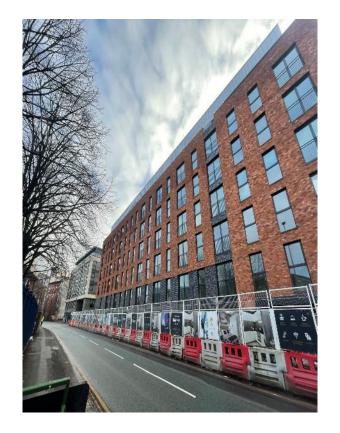

# **Building Structure**

Merchants Wharf, Salford New Build Development

# Sub-Structure & Super-Structure Construction Progress

| Piling foundations                                   | 100% complete |
|------------------------------------------------------|---------------|
| Retaining walls, concrete beam foundations           | 100% complete |
| Underground drainage                                 | 100% complete |
| Steel reinforcement concrete slab                    | 100% complete |
| Ground floor slab construction                       | 100% complete |
| Concrete frame structure                             | 100% complete |
| Upper suspended concrete floor structure             | 100% complete |
| Concrete pour upper suspended floor & roof structure | 100% complete |
| Stair and lift core structure                        | 100% complete |
| Sub-structure Masonry walls                          | 100% complete |
| SFS - Structural framework forming external walls    | 100% complete |
| Flat roof covering                                   | 99% complete  |
| Weatherboarding                                      | 100% complete |
| Brickwork to elevations                              | 95% complete  |
| Cladding installation                                | 95% complete  |
| Windows & doors                                      | 99% complete  |
| Curtain walling installation                         | 99% complete  |
| Pre-cast concrete Staircase structure                | 100% complete |