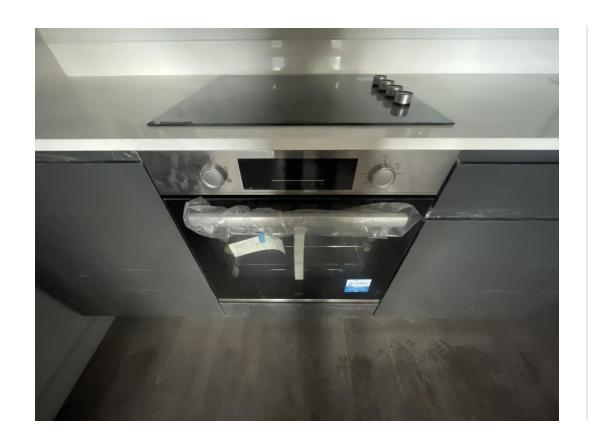

#### BLOCK A Internal Fit-out Construction Progress

| Core drilling for services               | 100% complete |
|------------------------------------------|---------------|
| Riser installation                       | 90% complete  |
| Lift installation                        | 99% complete  |
| Above ground drainage                    | 100% complete |
| Partition walls installation             | 98% complete  |
| Apartment ceiling installation           | 97% complete  |
| Plaster finishes walls and ceilings      | 97% complete  |
| 1st fix electrical                       | 98% complete  |
| 1st fix plumbing and heating             | 98% complete  |
| Kitchen units and appliances             | 88% complete  |
| Doorframes                               | 97% complete  |
| Skirting and architrave                  | 88% complete  |
| Bathroom sanitary fittings               | 85% complete  |
| Wall and floor tiling                    | 97% complete  |
| Carpet and floor finishes                | 82% complete  |
| Doors and ironmongery                    | 88% complete  |
| Decorations                              | 85% complete  |
| 2 <sup>nd</sup> fix electrical           | 85% complete  |
| 2 <sup>nd</sup> fix plumbing and heating | 85% complete  |
| General fixtures and fittings            | 35% complete  |