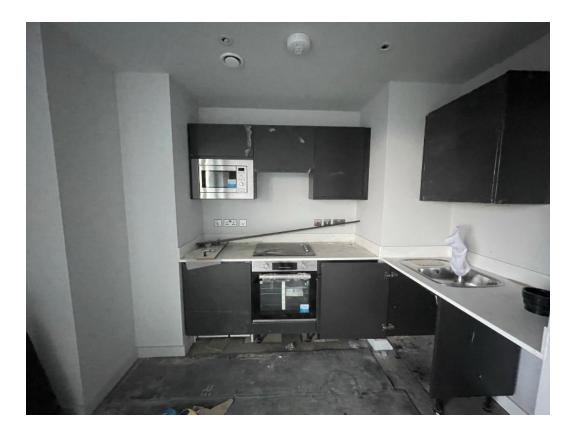

Level 8 – Kitchen units & worktops installed

Level 8 – Appliances installed

Level 8 – Laminate flooring installed

Level 8 – kitchen installed

Level 8 – Bathroom sanitary appliances

Level 8 – Mechanical appliances