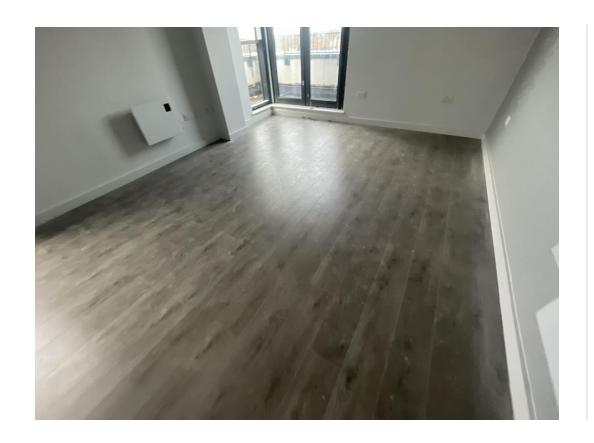

Level 8 – Kitchen units & worktops installed

Level 8 – Appliances installed

Level 8 – Laminate flooring installed

Level 8 – kitchen installed

Level 8 – Bathroom sanitary appliances

Level 8 – Mechanical appliances

Level 5 – Carpet floor covering

Level 5 – Feature wall finish

Level 5 – Decoration to joinery

Level 5 – Sanitary items installed

Level 5 – Shower bar installed

Level 5 – Kitchen complete

Level 4 – Acoustic ceiling decoration corridor