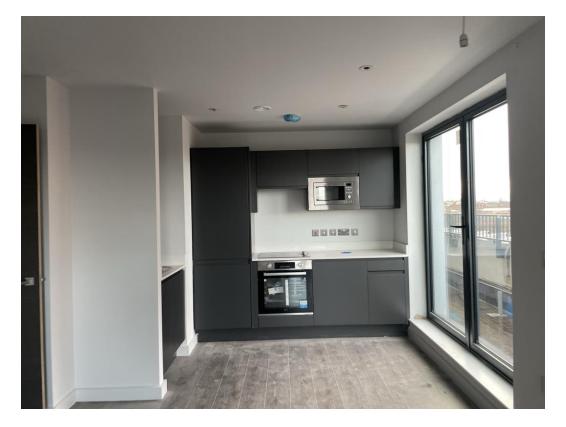

Level 8 – Kitchen units & worktops installed

Level 8 – Appliances installed

Level 8 – Laminate flooring installed

Level 8 – kitchen installed

Level 8 – Bathroom sanitary appliances

Level 8 – Mechanical appliances