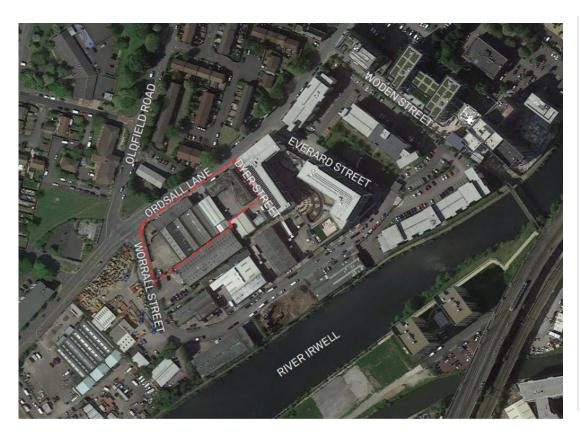

#### Site Location

Aerial view of Merchant's Wharf site location

Aerial view of Merchant's Wharf site location