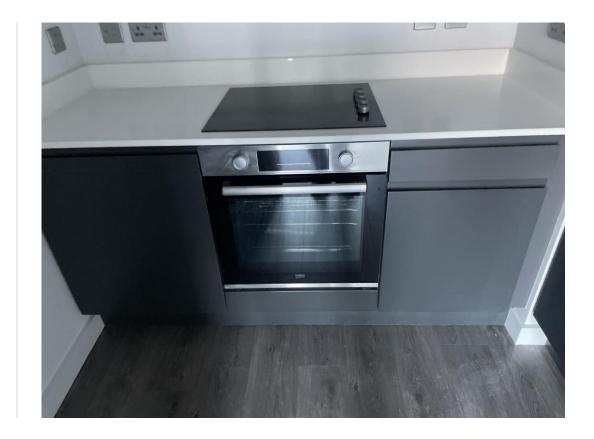

Level 8 – Kitchen units & worktops installed

Level 8 – Appliances installed

Level 8 – Laminate flooring installed

Level 8 – kitchen installed

Level 8 – Bathroom sanitary appliances

Level 8 – Mechanical appliances