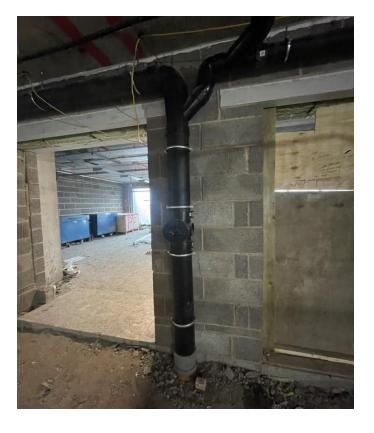

Level 1 – 2<sup>nd</sup> fix mechanical controls

Ground Floor – Fixing rods in place for cable trays

Ground Floor – 1st Fix M&E

JANUARY 2024

Stairwell lighting installed Dry riser