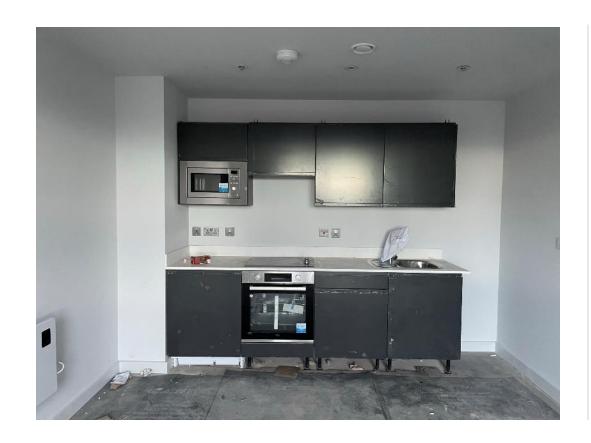

Level 8 – Kitchen units & worktops installed

Level 8 – Appliances installed

Level 8 – Laminate flooring installed

Level 8 – kitchen installed

Level 8 – Bathroom sanitary appliances

Level 8 – Mechanical appliances

Level 7 – Feature wall decoration

Level 7 – 2<sup>nd</sup> fix joinery

Level 6 – Kitchen units & worktops installed

Level 6 – Kitchen units & worktops installed

Level 6 – Internal doors installed

Level 6 – Mechanical appliances