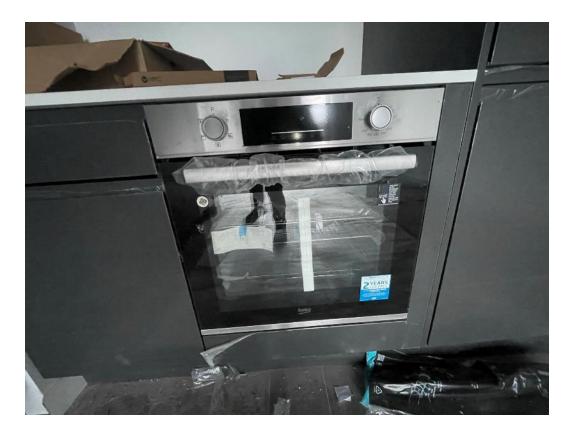

Level 8 – Kitchen units & worktops installed

Level 8 – Appliances installed

Level 8 – Laminate flooring installed

Level 8 – kitchen installed

Level 8 – Bathroom sanitary appliances

Level 8 – Mechanical appliances