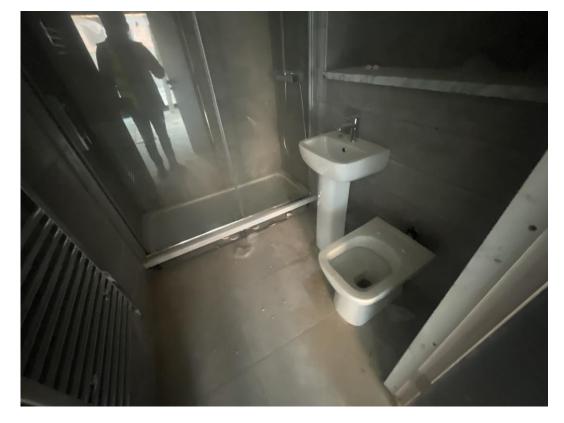

Level 5 – Carpet floor covering

Level 5 – Feature wall finish

Level 5 – Decoration to joinery

Level 5 – Sanitary items installed

Level 5 – Shower bar installed

Level 5 – Kitchen complete

Level 4 – Acoustic ceiling decoration corridor

Level 6 – Acoustic ceiling decoration corridor

Level 6 – Corridor carpet

Level 6 – Way finding signage

Level 6 – Acoustic ceiling decoration corridor

Level 6 – Sanitary items

Level 6 – WHB taps installed

Level 6 – Bathroom shower screen installed

Level 2 – Wall & Floor tiling

Level 1 – Acoustic ceiling decoration corridor

Level 1 – Wall tape & jointing

Level 1 – Kitchen units installed

Level 1 – Sanitary fittings

Level  $1 - 2^{nd}$  fix electrical consumer unit