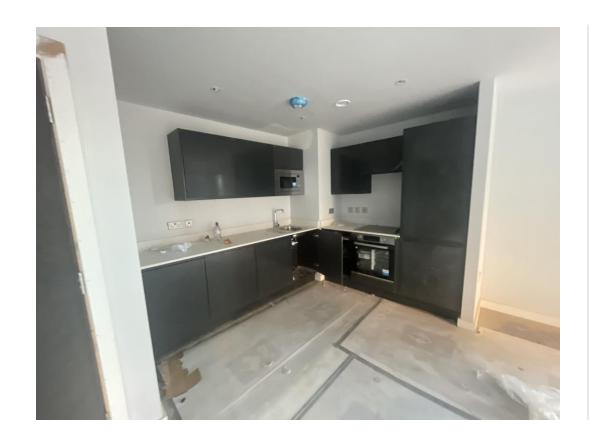

Level 8 – Kitchen units & worktops installed

Level 8 – Appliances installed

Level 8 – Laminate flooring installed

Level 8 – kitchen installed

Level 8 – Bathroom sanitary appliances

Level 8 – Mechanical appliances

Level 7 – Feature wall decoration

Level 7 – 2<sup>nd</sup> fix joinery

Level 6 – Kitchen units & worktops installed

Level 6 – Kitchen units & worktops installed

Level 6 – Internal doors installed

Level 6 – Mechanical appliances

Level 6 – Heated towel rail

Level 6 – Kitchen units & worktop installed

Level 6 – Kitchen sink and tap

Level 6 – Kitchen appliances installed

Level 6 – Kitchen appliances installed

Level 6 – Second fix mechanical appliances

Level 4 – lounge laminate

Level 4 – kitchen units & worktop installed

Level 3 – Corridor walls tape & jointed

Level 3 – Fire doors installed

Level 3 – kitchen appliances installed

Level 2 – Shower screen installed