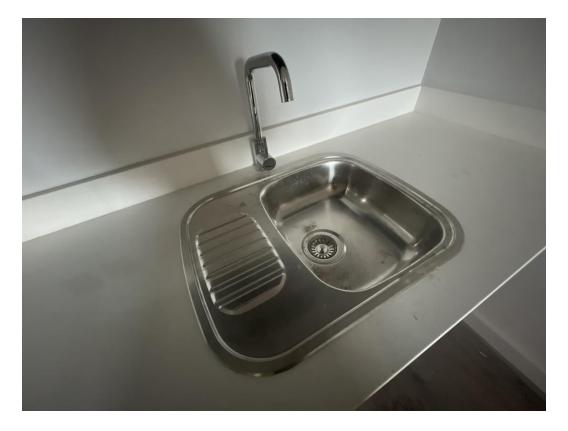

Level 6 – Heated towel rail

Level 6 – Kitchen units & worktop installed

Level 6 – Kitchen sink and tap

Level 6 – Kitchen appliances installed

Level 6 – Kitchen appliances installed

Level 6 – Second fix mechanical appliances