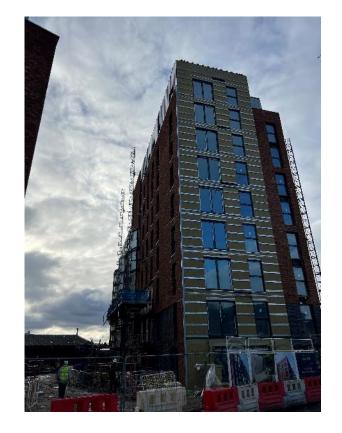

# **Building Structure**

Merchants Wharf, Salford New Build Development

# Sub-Structure & Super-Structure Construction Progress

| Piling foundations                                   | 100% complete |
|------------------------------------------------------|---------------|
| Retaining walls, concrete beam foundations           | 100% complete |
| Underground drainage                                 | 100% complete |
| Steel reinforcement concrete slab                    | 100% complete |
| Ground floor slab construction                       | 100% complete |
| Concrete frame structure                             | 100% complete |
| Upper suspended concrete floor structure             | 100% complete |
| Concrete pour upper suspended floor & roof structure | 100% complete |
| Stair and lift core structure                        | 100% complete |
| Sub-structure Masonry walls                          | 100% complete |
| SFS - Structural framework forming external walls    | 100% complete |
| Flat roof covering                                   | 99% complete  |
| Weatherboarding                                      | 100% complete |
| Brickwork to elevations                              | 95% complete  |
| Cladding installation                                | 95% complete  |
| Windows & doors                                      | 99% complete  |
| Curtain walling installation                         | 99% complete  |
| Pre-cast concrete Staircase structure                | 100% complete |