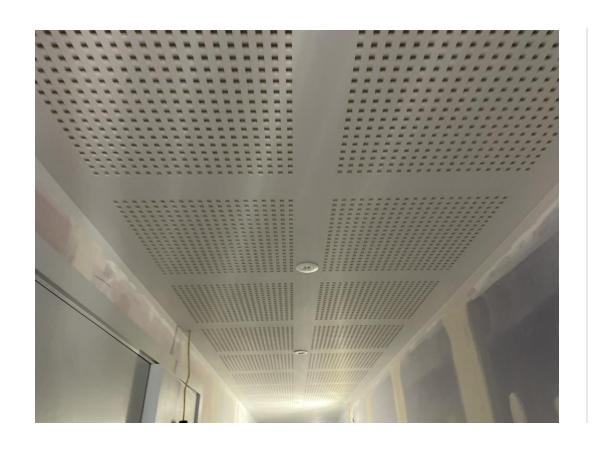

Level 5 – Carpet floor covering

Level 5 – Feature wall finish

Level 5 – Decoration to joinery

Level 5 – Sanitary items installed

Level 5 – Shower bar installed

Level 5 – Kitchen complete

Level 4 – Acoustic ceiling decoration corridor