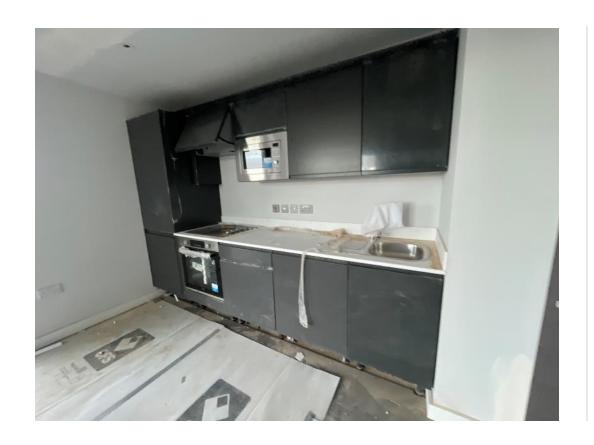

Level 8 – Kitchen units & worktops installed

Level 8 – Appliances installed

Level 8 – Laminate flooring installed

Level 8 – kitchen installed

Level 8 – Bathroom sanitary appliances

Level 8 – Mechanical appliances

Level 7 – Feature wall decoration

Level 7 – 2<sup>nd</sup> fix joinery

Level 6 – Kitchen units & worktops installed

Level 6 – Kitchen units & worktops installed

Level 6 – Internal doors installed

Level 6 – Mechanical appliances