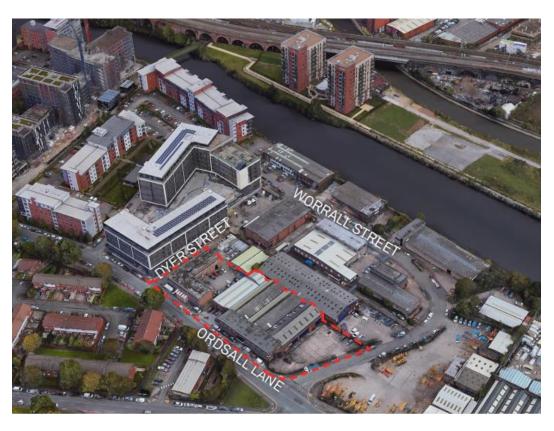

#### Site Location

Aerial view of Merchant's Wharf site location

Aerial view of Merchant's Wharf site location