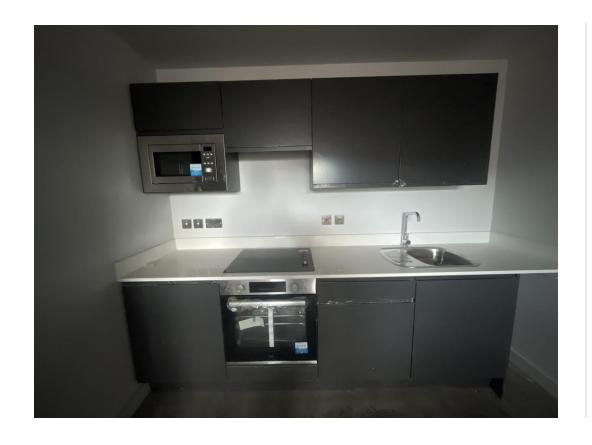

Level 4 – lounge laminate

Level 4 – kitchen units & worktop installed

Level 3 – Corridor walls tape & jointed

Level 3 – Fire doors installed

Level 3 – kitchen appliances installed

Level 2 – Shower screen installed