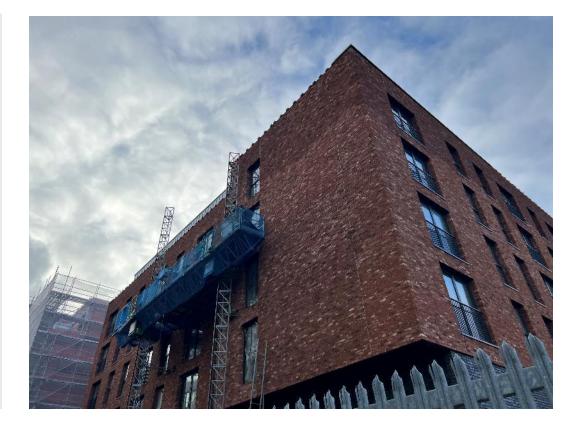

# **Building Structure**

Merchants Wharf, Salford New Build Development

# Sub-Structure & Super-Structure Construction Progress

| Piling foundations                                   | 100% complete |
|------------------------------------------------------|---------------|
| Retaining walls, concrete beam foundations           | 100% complete |
| Underground drainage                                 | 100% complete |
| Steel reinforcement concrete slab                    | 100% complete |
| Ground floor slab construction                       | 100% complete |
| Concrete frame structure                             | 100% complete |
| Upper suspended concrete floor structure             | 100% complete |
| Concrete pour upper suspended floor & roof structure | 100% complete |
| Stair and lift core structure                        | 100% complete |
| Sub-structure Masonry walls                          | 100% complete |
| SFS - Structural framework forming external walls    | 100% complete |
| Flat roof covering                                   | 99% complete  |
| Weatherboarding                                      | 100% complete |
| Brickwork to elevations                              | 95% complete  |
| Cladding installation                                | 95% complete  |
| Windows & doors                                      | 99% complete  |
| Curtain walling installation                         | 99% complete  |
| Pre-cast concrete Staircase structure                | 100% complete |