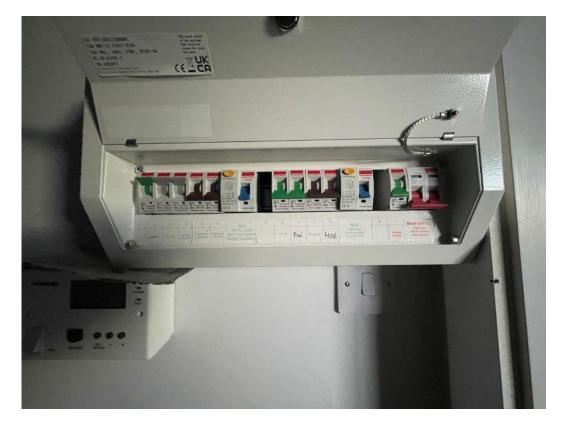

Level 6 – Feature wall decoration

Level 6 – Electrical consumer unit

Level 6 – Hoist apartment wall & ceiling decoration

Level 6 – Hoist apartment wall & ceiling decoration

Level 5 – Carpet floor covering