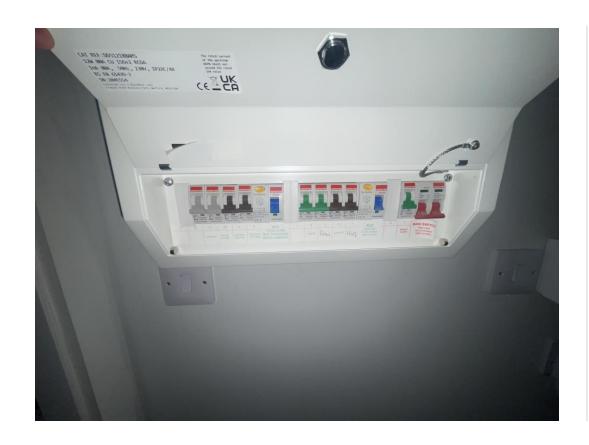

Level 6 – Feature wall decoration

Level 6 – Electrical consumer unit

Level 6 – Hoist apartment wall & ceiling decoration

Level 6 – Hoist apartment wall & ceiling decoration

Level 5 – Carpet floor covering

Level 2 – Electrical consumer unit

Level 1 – Bedroom carpet coverings

Level 1 – Apartment entrance doors

Level 1 – 2<sup>nd</sup> fix electrical

Level 1 – Wall panel heater