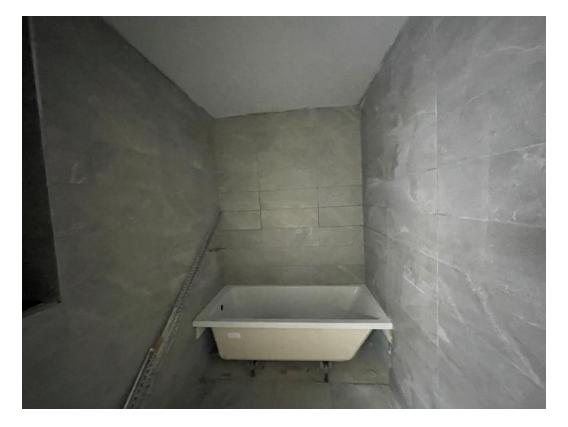

Level 6 – Acoustic ceiling decoration corridor

Level 6 – Corridor carpet

Level 6 – Way finding signage

Level 6 – Acoustic ceiling decoration corridor

Level 6 – Sanitary items

Level 6 – WHB taps installed

Level 6 – Bathroom shower screen installed

SEPTEMBER 2023

Showflat 2 – En-suite Showflat 2 – En-suite

SEPTEMBER 2023

Showflat 2 – Bedroom 2 Showflat 2 – Bedroom 2

SEPTEMBER 2023

Showflat 2 – Bathroom Showflat 2 – Bathroom

SEPTEMBER 2023

Showflat 2 – Bathroom Showflat 2 – Bathroom