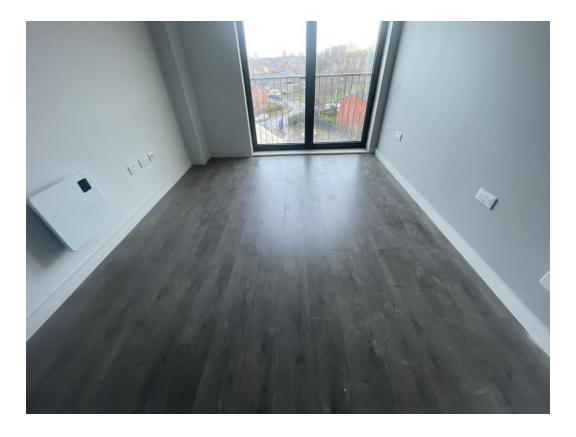

Level 8 – Kitchen units & worktops installed

Level 8 – Appliances installed

Level 8 – Laminate flooring installed

Level 8 – kitchen installed

Level 8 – Bathroom sanitary appliances

Level 8 – Mechanical appliances

Level 5 – Carpet floor covering

Level 5 – Feature wall finish

Level 5 – Decoration to joinery

Level 5 – Sanitary items installed

Level 5 – Shower bar installed

Level 5 – Kitchen complete

Level 4 – Acoustic ceiling decoration corridor