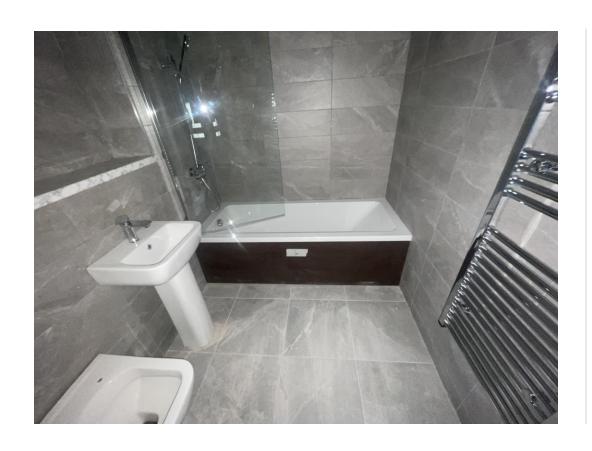

Level 6 – Acoustic ceiling decoration corridor

Level 6 – Corridor carpet

Level 6 – Way finding signage

Level 6 – Acoustic ceiling decoration corridor

Level 6 – Sanitary items

Level 6 – WHB taps installed

Level 6 – Bathroom shower screen installed

Level 6 – Heated towel rail

Level 6 – Kitchen units & worktop installed

Level 6 – Kitchen sink and tap

Level 6 – Kitchen appliances installed

Level 6 – Kitchen appliances installed

Level 6 – Second fix mechanical appliances