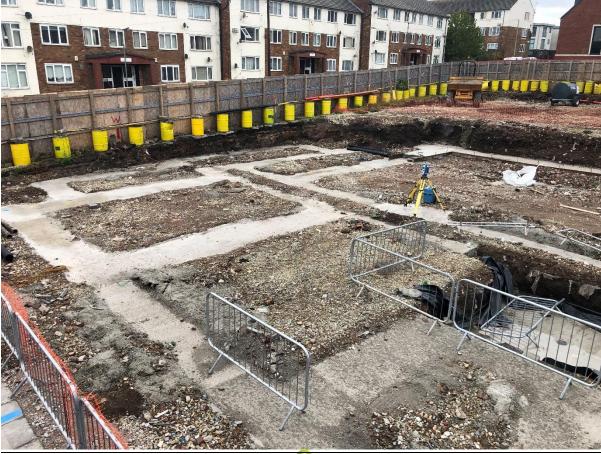

### Works Progress

- Site establishment and contractors' compound in place
- Completion of site clearance and cut and fill

- Completion of piling works
- Completion of BT diversion
- Near Completion of foundations
- Commencement of retaining wall.

# Progress Expected In The Period

- Commencement of site drainage
- Completion of foundations and retaining walls
- Commencement of sub-structure brickwork

Appendix A – Site Progress Photos