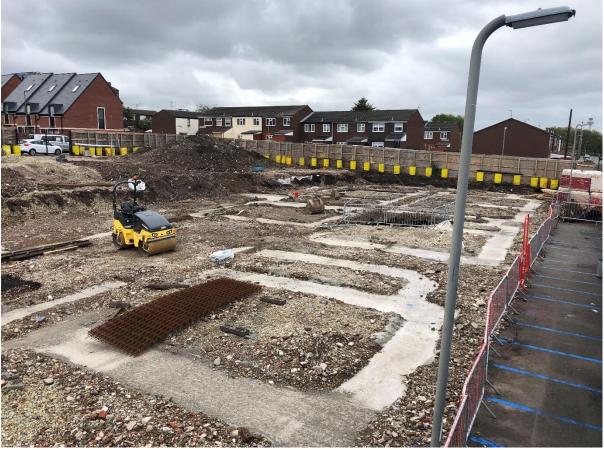

### Works Progress

- Site establishment and contractors' compound in place
- Completion of site clearance and cut and fill

- Completion of piling works
- Completion of BT diversion
- Near Completion of foundations
- Commencement of retaining wall.

# Progress Expected In The Period

- Commencement of site drainage
- Completion of foundations and retaining walls
- Commencement of sub-structure brickwork

Appendix A – Site Progress Photos