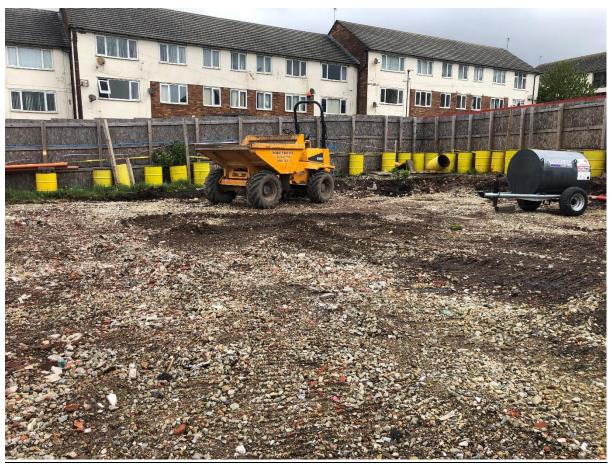

### Works Progress

- Site establishment and contractors' compound in place
- Completion of site clearance and cut and fill

- Completion of piling works
- Completion of BT diversion
- Near Completion of foundations
- Commencement of retaining wall.

# Progress Expected In The Period

- Commencement of site drainage
- Completion of foundations and retaining walls
- Commencement of sub-structure brickwork

Appendix A – Site Progress Photos