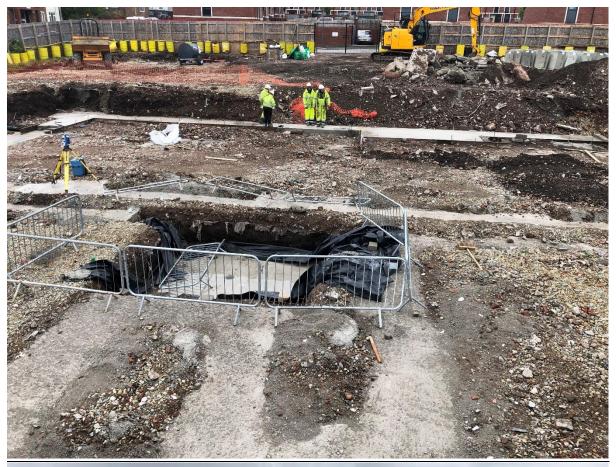

### Works Progress

- Site establishment and contractors' compound in place
- Completion of site clearance and cut and fill

- Completion of piling works
- Completion of BT diversion
- Near Completion of foundations
- Commencement of retaining wall.

# Progress Expected In The Period

- Commencement of site drainage
- Completion of foundations and retaining walls
- Commencement of sub-structure brickwork

Appendix A – Site Progress Photos