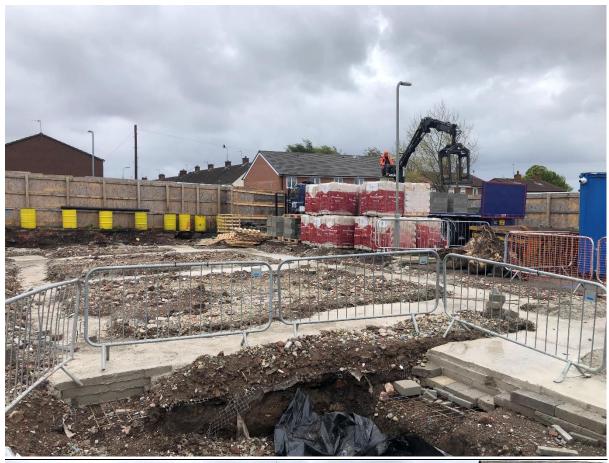

### Works Progress

- Site establishment and contractors' compound in place
- Completion of site clearance and cut and fill

- Completion of piling works
- Completion of BT diversion
- Near Completion of foundations
- Commencement of retaining wall.

# Progress Expected In The Period

- Commencement of site drainage
- Completion of foundations and retaining walls
- Commencement of sub-structure brickwork

Appendix A – Site Progress Photos