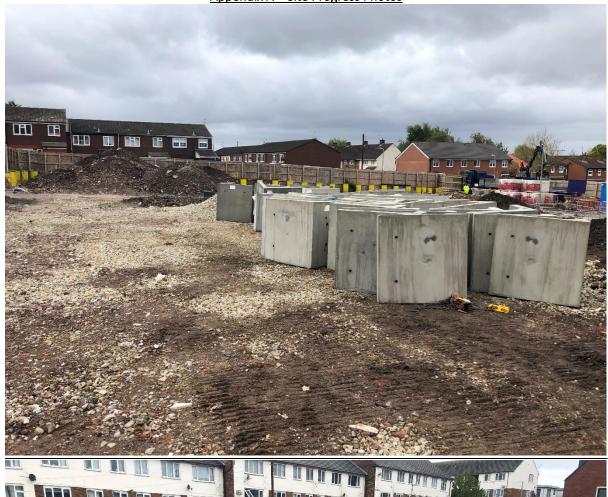

### Works Progress

- Site establishment and contractors' compound in place
- Completion of site clearance and cut and fill

- Completion of piling works
- Completion of BT diversion
- Near Completion of foundations
- Commencement of retaining wall.

# Progress Expected In The Period

- Commencement of site drainage
- Completion of foundations and retaining walls
- Commencement of sub-structure brickwork

Appendix A – Site Progress Photos