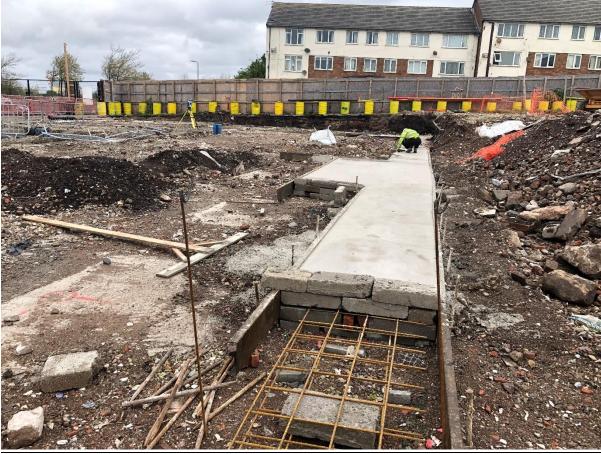

### Works Progress

- Site establishment and contractors' compound in place
- Completion of site clearance and cut and fill

- Completion of piling works
- Completion of BT diversion
- Near Completion of foundations
- Commencement of retaining wall.

# Progress Expected In The Period

- Commencement of site drainage
- Completion of foundations and retaining walls
- Commencement of sub-structure brickwork

Appendix A – Site Progress Photos