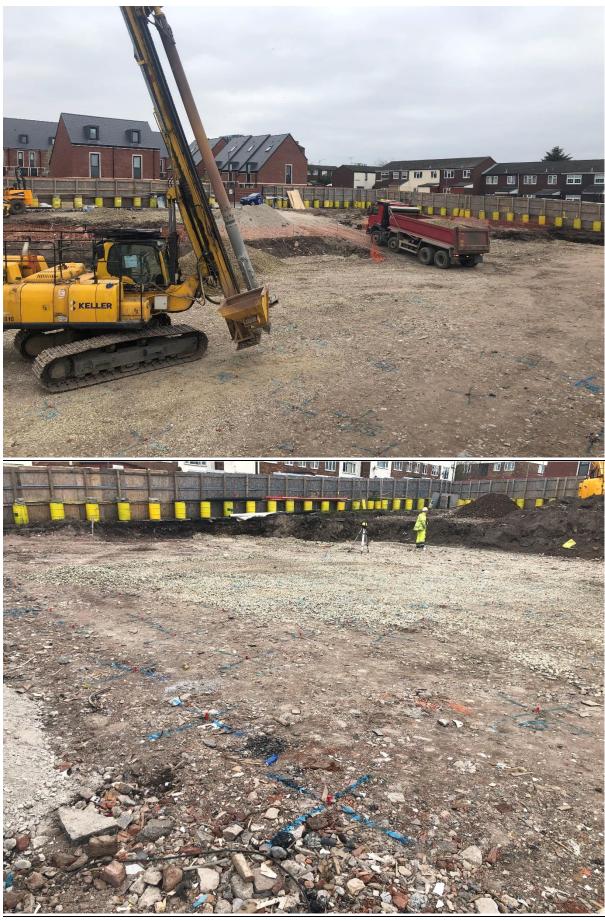

#### Works Progress

• Site establishment and contractors' compound in place

- Completion of site clearance and cut and fill
- Near completion of piling works
- Completion of BT diversion

# Appendix A – Site Progress Photos