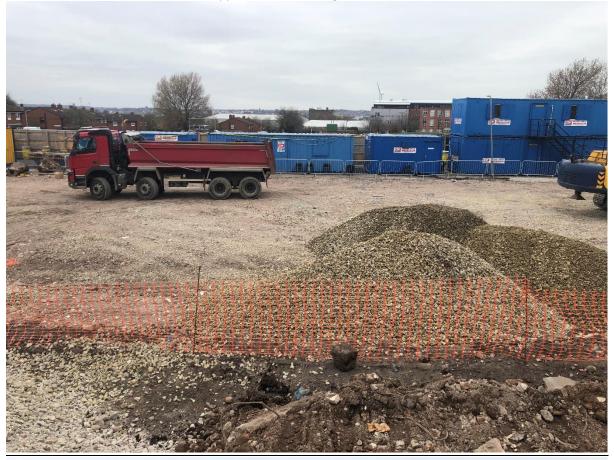

#### Works Progress

• Site establishment and contractors' compound in place

- Completion of site clearance and cut and fill
- Near completion of piling works
- Completion of BT diversion

# Appendix A – Site Progress Photos