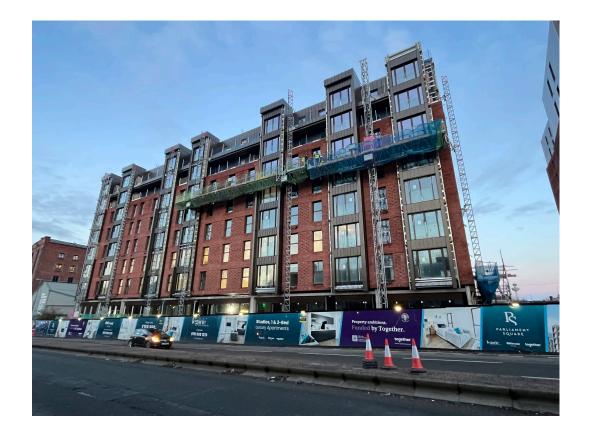

December 2023

Block D Section B – Viewed from Parliament Street

Block D Section A – Viewed from Greenland Street

December 2023

Block D – Viewed from Crump Street

Block D Section B – Façade works complete to Elevation 7

December 2023

Block D Section A – Viewed from Crump Street

Block D Section A – Viewed from Greenland Street

December 2023

Block D Section A – Brickwork installation complete

December 2023

Block D Section B – Cradle in place for façade works