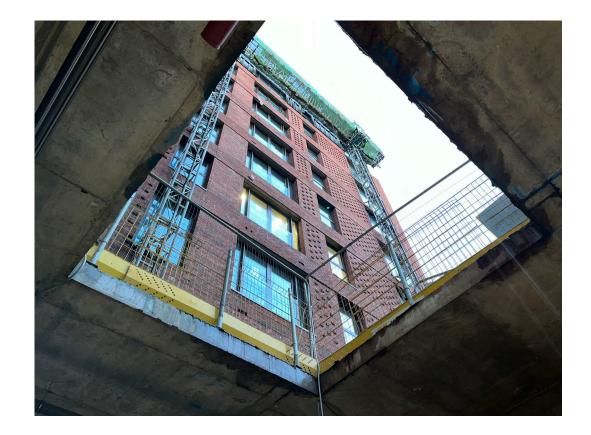

December 2023

Block D Section B – Viewed from Parliament Street

Block D Section A – Viewed from Greenland Street

December 2023

Block D – Viewed from Crump Street

Block D Section B – Façade works complete to Elevation 7

December 2023

Block D Section A – Viewed from Crump Street

Block D Section A – Viewed from Greenland Street

December 2023

Block D Section A – Brickwork installation complete

December 2023

Block D Section B – Cradle in place for façade works