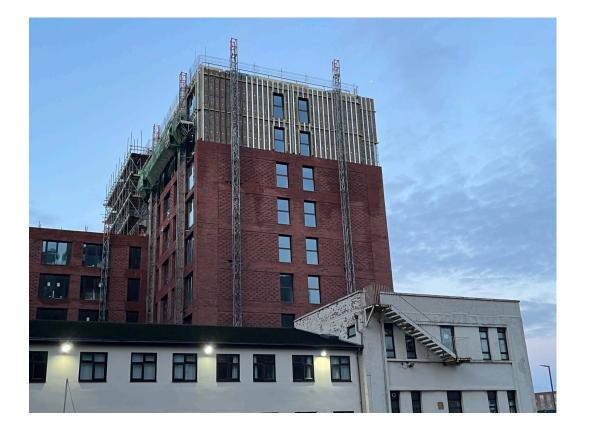

December 2023

Block D Section B – Viewed from Parliament Street

Block D Section A – Viewed from Greenland Street

December 2023

Block D – Viewed from Crump Street

Block D Section B – Façade works complete to Elevation 7

December 2023

Block D Section A – Viewed from Crump Street

Block D Section A – Viewed from Greenland Street

December 2023

Block D Section A – Brickwork installation complete

December 2023

Block D Section B – Cradle in place for façade works