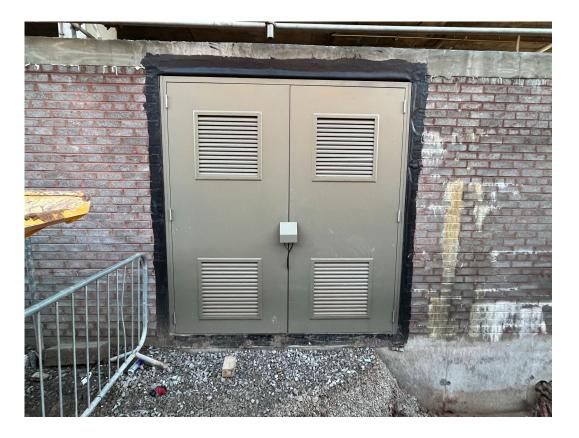

| 80% complete  |
| External wall cladding and insulation            | 87% complete  |

December 2023





Block D Section B – Viewed from Parliament Street

Block D Section A – Viewed from Greenland Street

December 2023





Block D – Viewed from Crump Street

Block D Section B – Façade works complete to Elevation 7

December 2023





Block D Section A – Viewed from Crump Street

Block D Section A – Viewed from Greenland Street

December 2023







Block D Section A – Brickwork installation complete

December 2023





Block D Section B – Cradle in place for façade works

Cladding rails installed to balconies

December 2023





Oriel cladding installed

Flemish bond brickwork detail

December 2023





Curtain wall installation commenced

Curtain wall fixing detail

December 2023





Excavation complete for electrical connection works

Substation door installed

## Internal Fit-out Block 'D'

Parliament Square, Liverpool New Build Development

December 2023

| Lift installation                   | 95% complete   |
|-------------------------------------|----------------|
| Partition walls installation        | 97% complete   |
| Apartment ceiling installation      | 97% complete   |
| Plaster finishes walls and ceilings | 95% complete   |
| 1st fix electrical                  | 95% complete   |
| 1st fix plumbing and heating        | 97% complete   |
| Kitchen units and appliances        | 95% complete   |
| Second fix electrical               | 88% complete   |
| Second fix plumbing and heating     | 87% complete   |
| Doorframes                          | 90% comple