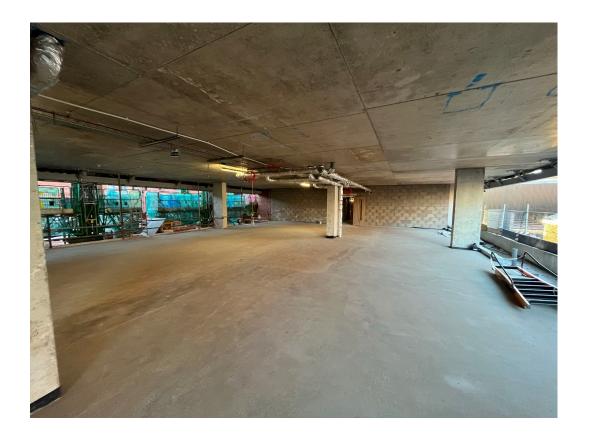

# **Building Structure**

Parliament Square, Liverpool New Build Development

#### December 2023

| Basement slab construction                       | 100% complete |
|--------------------------------------------------|---------------|
| Ground floor slab construction                   | 100% complete |
| Concrete deck floor construction to upper floors | 100% complete |
| Lift and staircase core concrete structure       | 100% complete |
| Concrete frame structure                         | 100% complete |
| Internal staircase structure                     | 100% complete |
| Structural framework forming external walls      | 100% complete |
| Scaffolding & mast climber access                | 100% complete |
| Flat roof covering including balconies           | 83% complete  |
| Weatherboarding                                  | 99% complete  |
| External windows / doors                         | 99% complete  |
| Curtain walling                                  | 37% complete  |
| Brickwork & insulation                           | 80% complete  |
| External wall cladding and insulation            | 87% complete  |