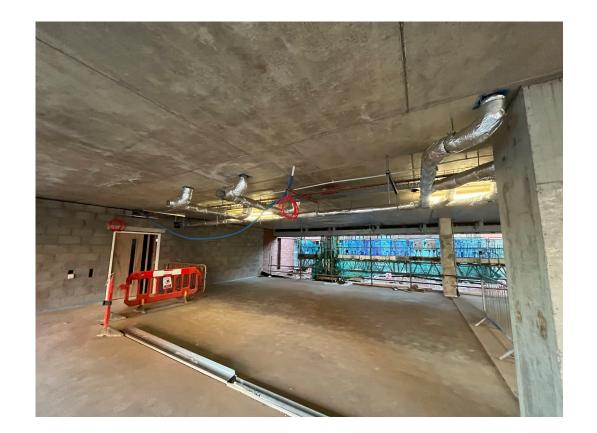

# **Building Structure**

Parliament Square, Liverpool New Build Development

#### December 2023

| Basement slab construction                       | 100% complete |
|--------------------------------------------------|---------------|
| Ground floor slab construction                   | 100% complete |
| Concrete deck floor construction to upper floors | 100% complete |
| Lift and staircase core concrete structure       | 100% complete |
| Concrete frame structure                         | 100% complete |
| Internal staircase structure                     | 100% complete |
| Structural framework forming external walls      | 100% complete |
| Scaffolding & mast climber access                | 100% complete |
| Flat roof covering including balconies           | 83% complete  |
| Weatherboarding                                  | 99% complete  |
| External windows / doors                         | 99% complete  |
| Curtain walling                                  | 37% complete  |
| Brickwork & insulation                           | 80% complete  |
| External wall cladding and insulation            | 87% complete  |