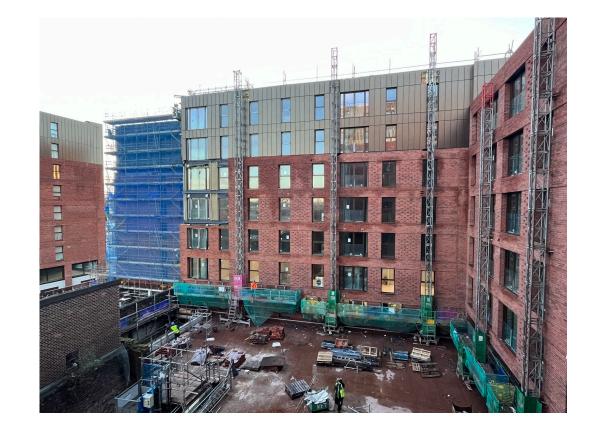

December 2023

Block D Section B – Viewed from Parliament Street

Block D Section A – Viewed from Greenland Street

December 2023

Block D – Viewed from Crump Street

Block D Section B – Façade works complete to Elevation 7

December 2023

Block D Section A – Viewed from Crump Street

Block D Section A – Viewed from Greenland Street

December 2023

Block D Section A – Brickwork installation complete

December 2023

Block D Section B – Cradle in place for façade works