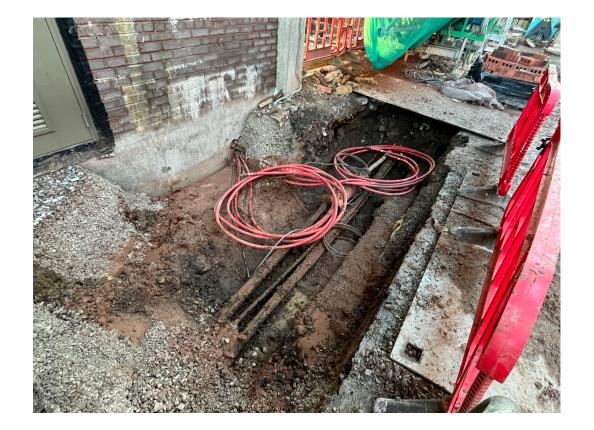

| 80% complete  |
| External wall cladding and insulation            | 87% complete  |

December 2023





Block D Section B – Viewed from Parliament Street

Block D Section A – Viewed from Greenland Street

December 2023





Block D – Viewed from Crump Street

Block D Section B – Façade works complete to Elevation 7

December 2023





Block D Section A – Viewed from Crump Street

Block D Section A – Viewed from Greenland Street

December 2023







Block D Section A – Brickwork installation complete

December 2023





Block D Section B – Cradle in place for façade works

Cladding rails installed to balconies

December 2023





Oriel cladding installed

Flemish bond brickwork detail

December 2023





Curtain wall installation commenced

Curtain wall fixing detail

December 2023





Excavation complete for electrical connection works

Substation door installed

## Internal Fit-out Block 'D'

Parliament Square, Liverpool New Build Development

December 2023

| Lift installation                   | 95% complete   |
|-------------------------------------|----------------|
| Partition walls installation        | 97% complete   |
| Apartment ceiling installation      | 97% complete   |
| Plaster finishes walls and ceilings | 95% complete   |
| 1st fix electrical                  | 95% complete   |
| 1st fix plumbing and heating        | 97% complete   |
| Kitchen units and appliances        | 95% complete   |
| Second fix electrical               | 88% complete   |
| Second fix plumbing and heating     | 87% complete   |
| Doorframes                          | 90% comp