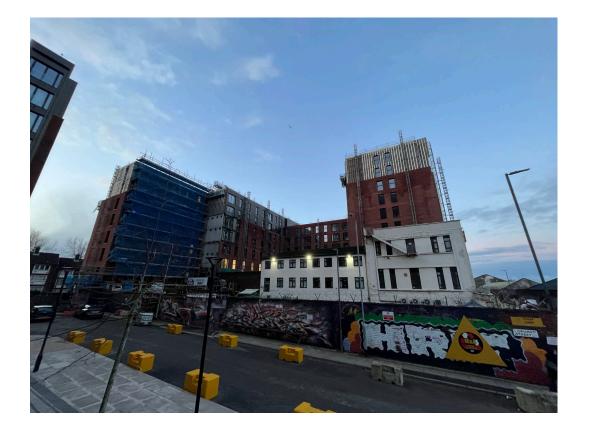

December 2023

Block D Section B – Viewed from Parliament Street

Block D Section A – Viewed from Greenland Street

December 2023

Block D – Viewed from Crump Street

Block D Section B – Façade works complete to Elevation 7

December 2023

Block D Section A – Viewed from Crump Street

Block D Section A – Viewed from Greenland Street

December 2023

Block D Section A – Brickwork installation complete

December 2023

Block D Section B – Cradle in place for façade works