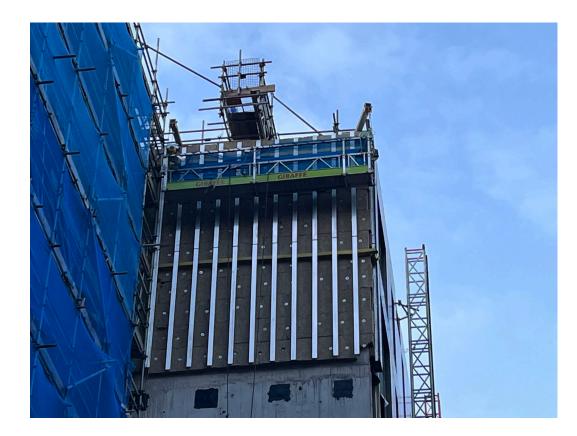

December 2023

Block D Section A – Viewed from Crump Street

Block D Section A – Viewed from Greenland Street

December 2023

Block D Section A – Brickwork installation complete

December 2023

Block D Section B – Cradle in place for façade works

Cladding rails installed to balconies

December 2023

Oriel cladding installed

Flemish bond brickwork detail

December 2023

Curtain wall installation commenced

Curtain wall fixing detail

December 2023