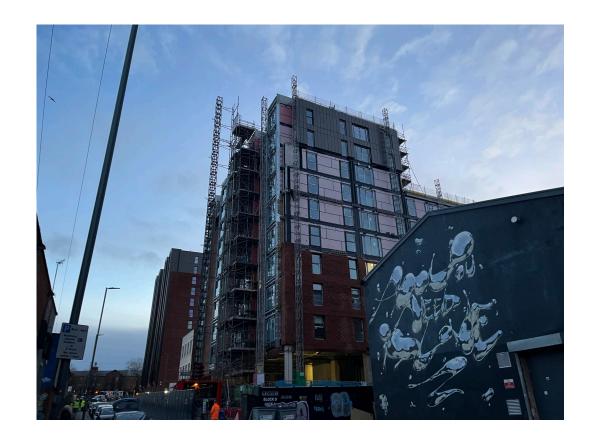

December 2023

Block D Section B – Viewed from Parliament Street

Block D Section A – Viewed from Greenland Street

December 2023

Block D – Viewed from Crump Street

Block D Section B – Façade works complete to Elevation 7

December 2023

Block D Section A – Viewed from Crump Street

Block D Section A – Viewed from Greenland Street

December 2023

Block D Section A – Brickwork installation complete

December 2023

Block D Section B – Cradle in place for façade works