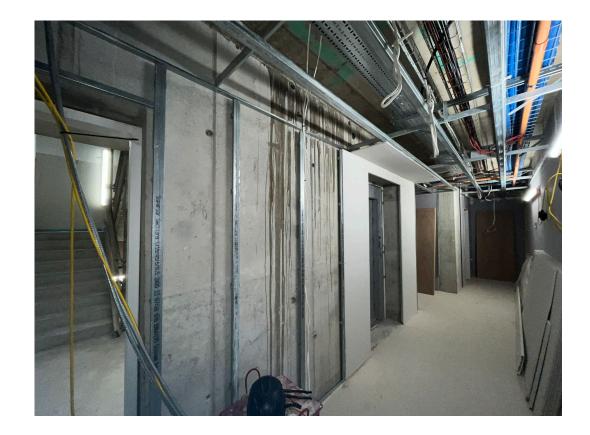

## Internal Fit-out Block 'D'

Parliament Square, Liverpool New Build Development

December 2023

| Lift installation                   | 95% complete   |
|-------------------------------------|----------------|
| Partition walls installation        | 97% complete   |
| Apartment ceiling installation      | 97% complete   |
| Plaster finishes walls and ceilings | 95% complete   |
| 1st fix electrical                  | 95% complete   |
| 1st fix plumbing and heating        | 97% complete   |
| Kitchen units and appliances        | 95% complete   |
| Second fix electrical               | 88% complete   |
| Second fix plumbing and heating     | 87% complete   |
| Doorframes                          | 90% complete   |
| Bathroom sanitary fittings          | 95% complete   |
| Wall and floor tiling               | 92% complete   |
| Carpet and floor finishes           | 61% complete   |
| Doors and ironmongery               | 87.5% complete |
| Decorations                         | 57% complete   |