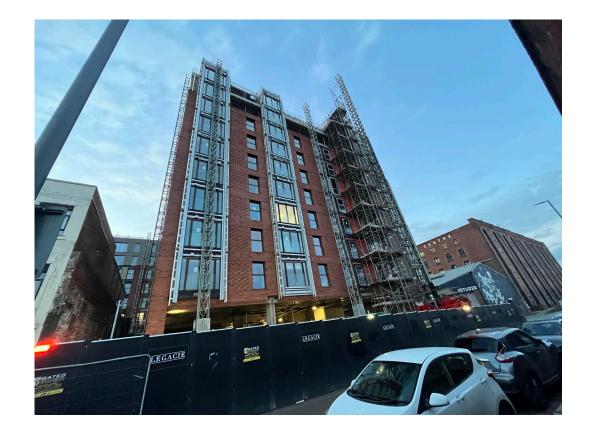

December 2023

Block D Section B – Viewed from Parliament Street

Block D Section A – Viewed from Greenland Street

December 2023

Block D – Viewed from Crump Street

Block D Section B – Façade works complete to Elevation 7

December 2023

Block D Section A – Viewed from Crump Street

Block D Section A – Viewed from Greenland Street

December 2023

Block D Section A – Brickwork installation complete

December 2023

Block D Section B – Cradle in place for façade works