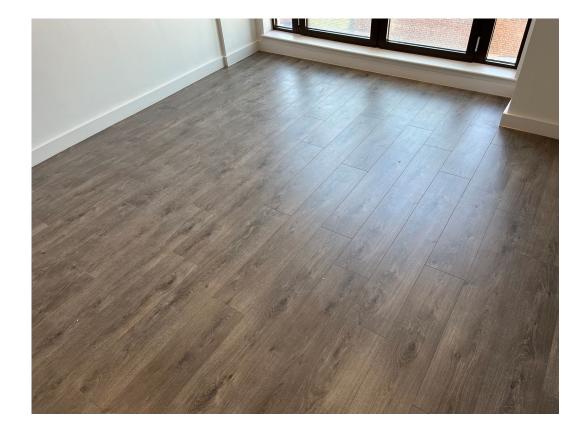

# Internal Fit-out Block 'D'

Parliament Square, Liverpool New Build Development

| Lift installation                   | 0% complete    |
|-------------------------------------|----------------|
| Partition walls installation        | 96.7% complete |
| Apartment ceiling installation      | 96.3% complete |
| Plaster finishes walls and ceilings | 95% complete   |
| 1st fix electrical                  | 95% complete   |
| 1st fix plumbing and heating        | 97% complete   |
| Kitchen units and appliances        | 95% complete   |
| Second fix electrical               | 87% complete   |
| Second fix plumbing and heating     | 85% complete   |
| Doorframes                          | 81% complete   |
| Bathroom sanitary fittings          | 94% complete   |
| Wall and floor tiling               | 92% complete   |
| Carpet and floor finishes           | 60% complete   |
| Doors and ironmongery               | 83% complete   |
| Decorations                         | 45% complete   |