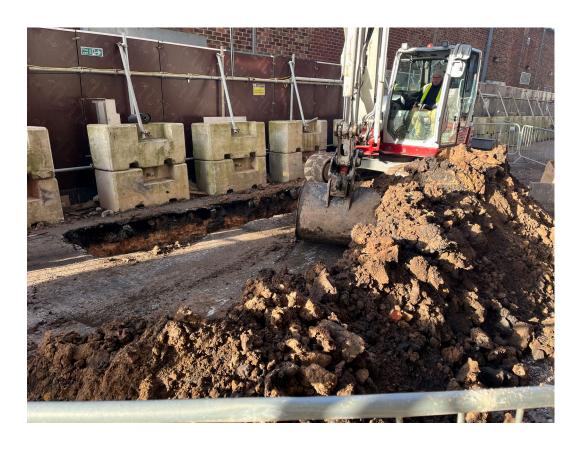

omplete  |
| External wall cladding and insulation            | 58% complete  |





Block D Section B – Viewed from Parliament Street

Block D Section A – Viewed from Greenland Street





Block D Section B and C – Viewed from Parliament Street

Block D Section A, B and C – Viewed from Greenland Street





Block D Section B – Viewed from Crump Street

Block D Section A & C – Viewed from Crump Street





Balcony cladding installation progressed

Balcony cladding installation progressed





Section B - cladding installation progressing

Section A - cladding installation progressing





Section B – cladding installation progressing

Section B – brickwork and cladding installation progressing





Section B – cladding installation progressed

Section A – cladding installation progressed





Drainage connection works ongoing

Substation construction complete

# Internal Fit-out Block 'D'

Parliament Square, Liverpool New Build Development

| Lift installation                   | 0% complete    |
|-------------------------------------|----------------|
| Partition walls installation        | 96.7% complete |
| Apartment ceiling installation      | 96.3% complete |
| Plaster finishes walls and ceilings | 95% complete   |
| 1st fix electrical                  | 95% complete   |
| 1st fix plumbing and heating        | 97% complete   |
| Kitchen units and appliances        | 95% complete   |
| Second fix electrical               | 87% complete   |
| Second fix plumbing and heating     | 85% complete   |
| Doorframes                          | 81% complete   |
| Bathroom sanitar