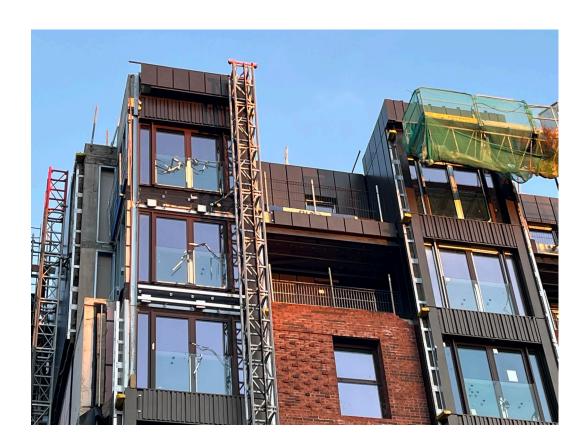

Block D Section B – Viewed from Crump Street

Block D Section A & C – Viewed from Crump Street

Balcony cladding installation progressed

Balcony cladding installation progressed

Section B - cladding installation progressing

Section A - cladding installation progressing

Section B – cladding installation progressing

Section B – brickwork and cladding installation progressing

Section B – cladding installation progressed

Section A – cladding installation progressed