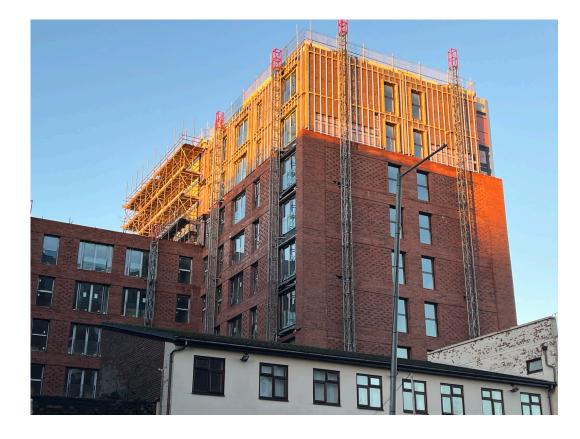

Block D Section B – Viewed from Parliament Street

Block D Section A – Viewed from Greenland Street

Block D Section B and C – Viewed from Parliament Street

Block D Section A, B and C – Viewed from Greenland Street

Block D Section B – Viewed from Crump Street

Block D Section A & C – Viewed from Crump Street

Balcony cladding installation progressed

Balcony cladding installation progressed

Section B - cladding installation progressing