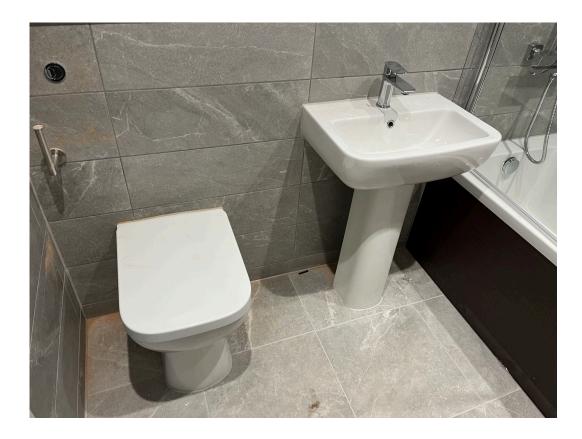

# Internal Fit-out Block 'D'

Parliament Square, Liverpool New Build Development

| Lift installation                   | 0% complete    |
|-------------------------------------|----------------|
| Partition walls installation        | 96.7% complete |
| Apartment ceiling installation      | 96.3% complete |
| Plaster finishes walls and ceilings | 95% complete   |
| 1st fix electrical                  | 95% complete   |
| 1st fix plumbing and heating        | 97% complete   |
| Kitchen units and appliances        | 95% complete   |
| Second fix electrical               | 87% complete   |
| Second fix plumbing and heating     | 85% complete   |
| Doorframes                          | 81% complete   |
| Bathroom sanitary fittings          | 94% complete   |
| Wall and floor tiling               | 92% complete   |
| Carpet and floor finishes           | 60% complete   |
| Doors and ironmongery               | 83% complete   |
| Decorations                         | 45% complete   |

Sanitary installation ongoing

Second fix electrical ongoing

Second fix mechanical ongoing

Sanitary installation ongoing

Second fix mechanical ongoing

Apartment fit-out ongoing Kitchen installation ongoing

Apartment fit-out ongoing