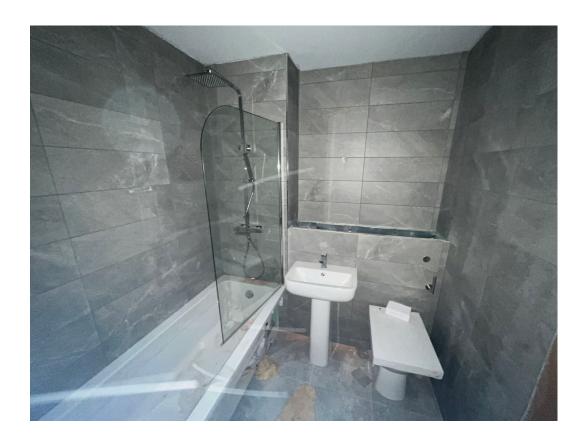

# Internal Fit-out Block 'D'

Parliament Square, Liverpool New Build Development

| Lift installation                   | 0% complete    |
|-------------------------------------|----------------|
| Partition walls installation        | 96.7% complete |
| Apartment ceiling installation      | 96.3% complete |
| Plaster finishes walls and ceilings | 95% complete   |
| 1st fix electrical                  | 95% complete   |
| 1st fix plumbing and heating        | 97% complete   |
| Kitchen units and appliances        | 95% complete   |
| Second fix electrical               | 87% complete   |
| Second fix plumbing and heating     | 85% complete   |
| Doorframes                          | 81% complete   |
| Bathroom sanitary fittings          | 94% complete   |
| Wall and floor tiling               | 92% complete   |
| Carpet and floor finishes           | 60% complete   |
| Doors and ironmongery               | 83% complete   |
| Decorations                         | 45% complete   |

Sanitary installation ongoing

Second fix electrical ongoing

Second fix mechanical ongoing

Sanitary installation ongoing

Second fix mechanical ongoing

Apartment fit-out ongoing Kitchen installation ongoing

Apartment fit-out ongoing