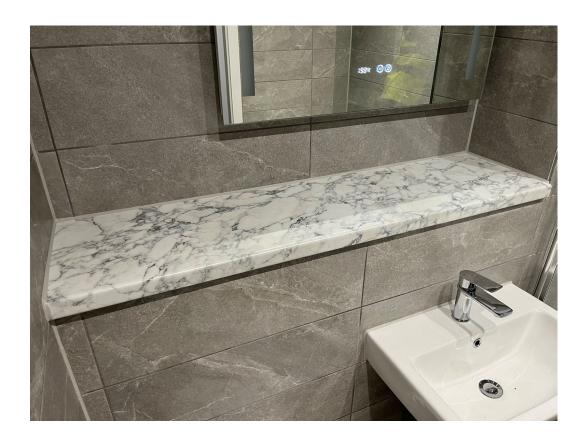

# Internal Fit-out Block 'D'

Parliament Square, Liverpool New Build Development

| Lift installation                   | 0% complete    |
|-------------------------------------|----------------|
| Partition walls installation        | 96.7% complete |
| Apartment ceiling installation      | 96.3% complete |
| Plaster finishes walls and ceilings | 95% complete   |
| 1st fix electrical                  | 95% complete   |
| 1st fix plumbing and heating        | 97% complete   |
| Kitchen units and appliances        | 95% complete   |
| Second fix electrical               | 87% complete   |
| Second fix plumbing and heating     | 85% complete   |
| Doorframes                          | 81% complete   |
| Bathroom sanitary fittings          | 94% complete   |
| Wall and floor tiling               | 92% complete   |
| Carpet and floor finishes           | 60% complete   |
| Doors and ironmongery               | 83% complete   |
| Decorations                         | 45% complete   |

Sanitary installation ongoing

Second fix electrical ongoing

Second fix mechanical ongoing

Sanitary installation ongoing

Second fix mechanical ongoing

Apartment fit-out ongoing Kitchen installation ongoing

Apartment fit-out ongoing