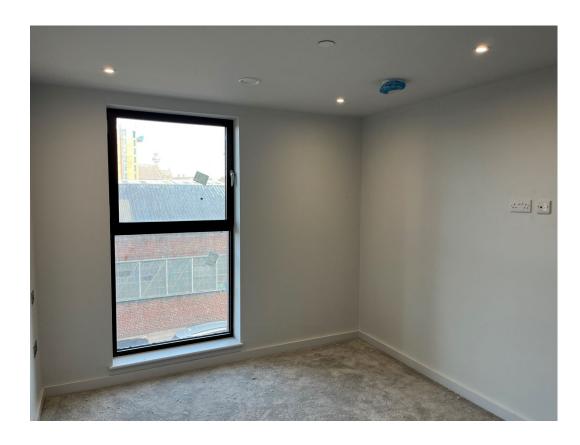

# Internal Fit-out Block 'D'

Parliament Square, Liverpool New Build Development

| Lift installation                   | 0% complete    |
|-------------------------------------|----------------|
| Partition walls installation        | 96.7% complete |
| Apartment ceiling installation      | 96.3% complete |
| Plaster finishes walls and ceilings | 95% complete   |
| 1st fix electrical                  | 95% complete   |
| 1st fix plumbing and heating        | 97% complete   |
| Kitchen units and appliances        | 95% complete   |
| Second fix electrical               | 87% complete   |
| Second fix plumbing and heating     | 85% complete   |
| Doorframes                          | 81% complete   |
| Bathroom sanitary fittings          | 94% complete   |
| Wall and floor tiling               | 92% complete   |
| Carpet and floor finishes           | 60% complete   |
| Doors and ironmongery               | 83% complete   |
| Decorations                         | 45% complete   |

Panel heater installation progressing

Apartment fit-out ongoing

Kitchen installation progressing

November 2023

Water meters installed Ventilation system installed

Plaster skim coat ongoing Plaster skim coat ongoing