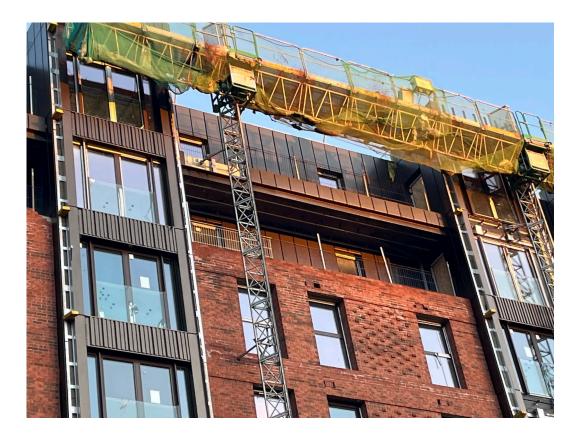

Block D Section B – Viewed from Crump Street

Block D Section A & C – Viewed from Crump Street

Balcony cladding installation progressed

Balcony cladding installation progressed

Section B - cladding installation progressing

Section A - cladding installation progressing

Section B – cladding installation progressing

Section B – brickwork and cladding installation progressing

Section B – cladding installation progressed

Section A – cladding installation progressed