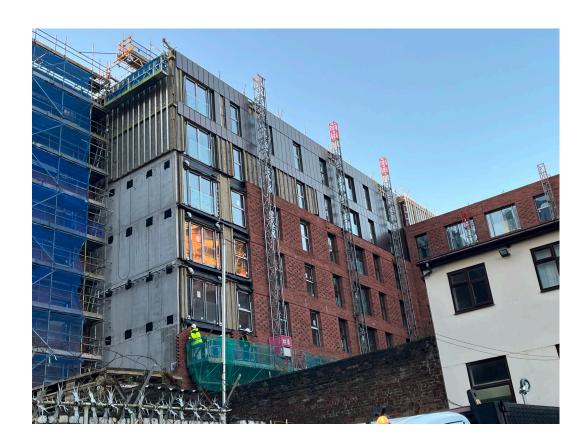

Block D Section B – Viewed from Parliament Street

Block D Section A – Viewed from Greenland Street

Block D Section B and C – Viewed from Parliament Street

Block D Section A, B and C – Viewed from Greenland Street

Block D Section B – Viewed from Crump Street

Block D Section A & C – Viewed from Crump Street

Balcony cladding installation progressed

Balcony cladding installation progressed

Section B - cladding installation progressing