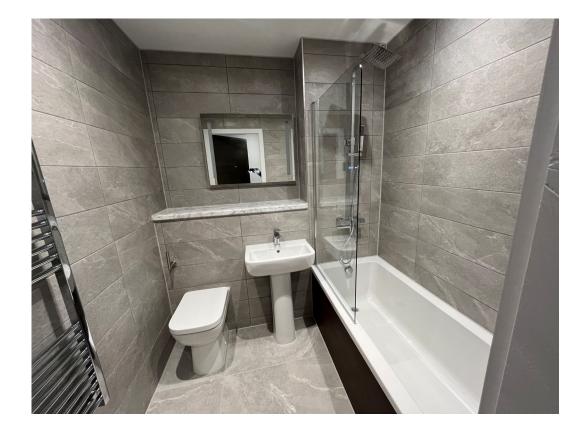

# Internal Fit-out Block 'D'

Parliament Square, Liverpool New Build Development

| Lift installation                   | 0% complete    |
|-------------------------------------|----------------|
| Partition walls installation        | 96.7% complete |
| Apartment ceiling installation      | 96.3% complete |
| Plaster finishes walls and ceilings | 95% complete   |
| 1st fix electrical                  | 95% complete   |
| 1st fix plumbing and heating        | 97% complete   |
| Kitchen units and appliances        | 95% complete   |
| Second fix electrical               | 87% complete   |
| Second fix plumbing and heating     | 85% complete   |
| Doorframes                          | 81% complete   |
| Bathroom sanitary fittings          | 94% complete   |
| Wall and floor tiling               | 92% complete   |
| Carpet and floor finishes           | 60% complete   |
| Doors and ironmongery               | 83% complete   |
| Decorations                         | 45% complete   |

Sanitary installation ongoing

Second fix electrical ongoing

Second fix mechanical ongoing

Sanitary installation ongoing

Second fix mechanical ongoing

Apartment fit-out ongoing Kitchen installation ongoing

Apartment fit-out ongoing