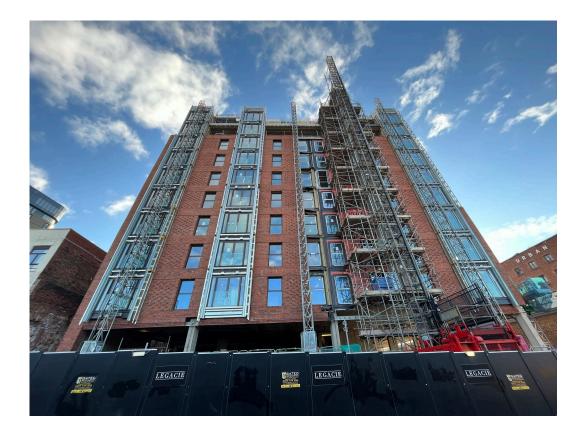

Block D Section B – Viewed from Crump Street

Block D Section A & C – Viewed from Crump Street

Balcony cladding installation progressed

Balcony cladding installation progressed

Section B - cladding installation progressing

Section A - cladding installation progressing

Section B – cladding installation progressing

Section B – brickwork and cladding installation progressing

Section B – cladding installation progressed

Section A – cladding installation progressed