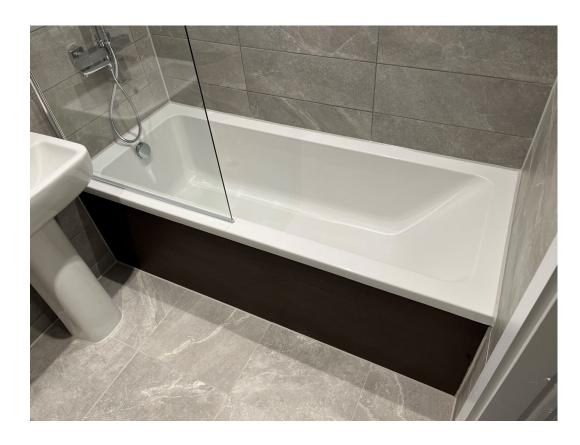

# Internal Fit-out Block 'D'

Parliament Square, Liverpool New Build Development

| Lift installation                   | 0% complete    |
|-------------------------------------|----------------|
| Partition walls installation        | 96.7% complete |
| Apartment ceiling installation      | 96.3% complete |
| Plaster finishes walls and ceilings | 95% complete   |
| 1st fix electrical                  | 95% complete   |
| 1st fix plumbing and heating        | 97% complete   |
| Kitchen units and appliances        | 95% complete   |
| Second fix electrical               | 87% complete   |
| Second fix plumbing and heating     | 85% complete   |
| Doorframes                          | 81% complete   |
| Bathroom sanitary fittings          | 94% complete   |
| Wall and floor tiling               | 92% complete   |
| Carpet and floor finishes           | 60% complete   |
| Doors and ironmongery               | 83% complete   |
| Decorations                         | 45% complete   |

Sanitary installation ongoing

Second fix electrical ongoing

Second fix mechanical ongoing

Sanitary installation ongoing

Second fix mechanical ongoing

Apartment fit-out ongoing Kitchen installation ongoing

Apartment fit-out ongoing