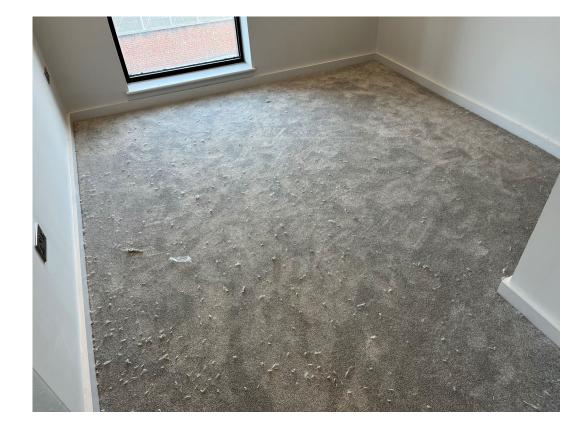

# Internal Fit-out Block 'D'

Parliament Square, Liverpool New Build Development

| Lift installation                   | 0% complete    |
|-------------------------------------|----------------|
| Partition walls installation        | 96.7% complete |
| Apartment ceiling installation      | 96.3% complete |
| Plaster finishes walls and ceilings | 95% complete   |
| 1st fix electrical                  | 95% complete   |
| 1st fix plumbing and heating        | 97% complete   |
| Kitchen units and appliances        | 95% complete   |
| Second fix electrical               | 87% complete   |
| Second fix plumbing and heating     | 85% complete   |
| Doorframes                          | 81% complete   |
| Bathroom sanitary fittings          | 94% complete   |
| Wall and floor tiling               | 92% complete   |
| Carpet and floor finishes           | 60% complete   |
| Doors and ironmongery               | 83% complete   |
| Decorations                         | 45% complete   |