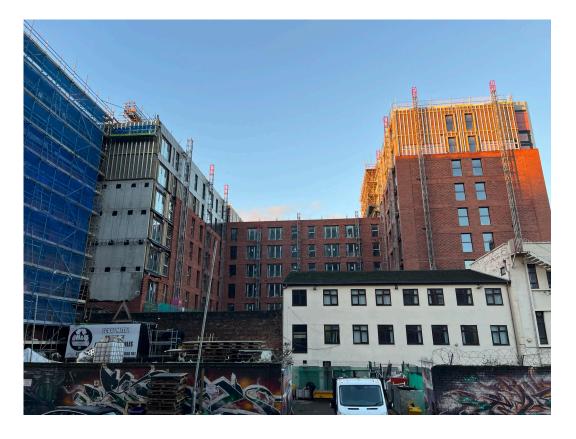

Block D Section B – Viewed from Parliament Street

Block D Section A – Viewed from Greenland Street

Block D Section B and C – Viewed from Parliament Street

Block D Section A, B and C – Viewed from Greenland Street

Block D Section B – Viewed from Crump Street

Block D Section A & C – Viewed from Crump Street

Balcony cladding installation progressed

Balcony cladding installation progressed

Section B - cladding installation progressing