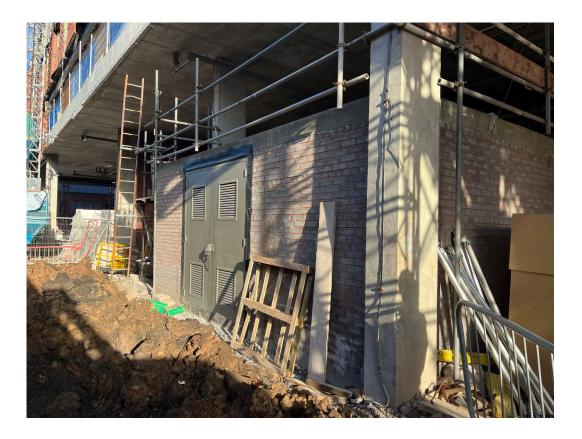

plete  |
| External wall cladding and insulation            | 58% complete  |





Block D Section B – Viewed from Parliament Street

Block D Section A – Viewed from Greenland Street





Block D Section B and C – Viewed from Parliament Street

Block D Section A, B and C – Viewed from Greenland Street





Block D Section B – Viewed from Crump Street

Block D Section A & C – Viewed from Crump Street





Balcony cladding installation progressed

Balcony cladding installation progressed





Section B - cladding installation progressing

Section A - cladding installation progressing





Section B – cladding installation progressing

Section B – brickwork and cladding installation progressing





Section B – cladding installation progressed

Section A – cladding installation progressed





Drainage connection works ongoing

Substation construction complete

# Internal Fit-out Block 'D'

Parliament Square, Liverpool New Build Development

| Lift installation                   | 0% complete    |
|-------------------------------------|----------------|
| Partition walls installation        | 96.7% complete |
| Apartment ceiling installation      | 96.3% complete |
| Plaster finishes walls and ceilings | 95% complete   |
| 1st fix electrical                  | 95% complete   |
| 1st fix plumbing and heating        | 97% complete   |
| Kitchen units and appliances        | 95% complete   |
| Second fix electrical               | 87% complete   |
| Second fix plumbing and heating     | 85% complete   |
| Doorframes                          | 81% complete   |
| Bathroom sanitary