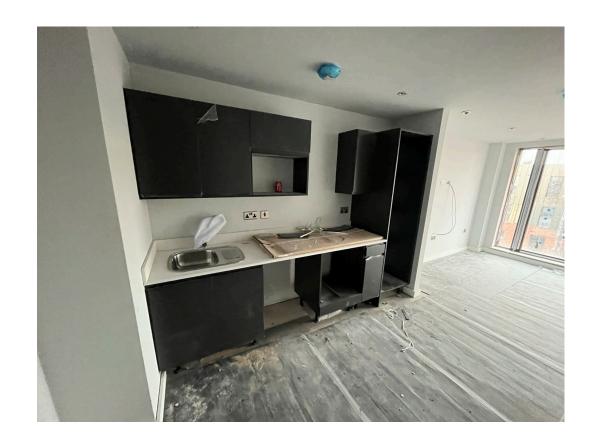

# Internal Fit-out Block 'D'

Parliament Square, Liverpool New Build Development

| Lift installation                   | 0% complete    |
|-------------------------------------|----------------|
| Partition walls installation        | 96.7% complete |
| Apartment ceiling installation      | 96.3% complete |
| Plaster finishes walls and ceilings | 95% complete   |
| 1st fix electrical                  | 95% complete   |
| 1st fix plumbing and heating        | 97% complete   |
| Kitchen units and appliances        | 95% complete   |
| Second fix electrical               | 87% complete   |
| Second fix plumbing and heating     | 85% complete   |
| Doorframes                          | 81% complete   |
| Bathroom sanitary fittings          | 94% complete   |
| Wall and floor tiling               | 92% complete   |
| Carpet and floor finishes           | 60% complete   |
| Doors and ironmongery               | 83% complete   |
| Decorations                         | 45% complete   |

November 2023

November 2023

November 2023

November 2023

November 2023

November 2023

November 2023

Kitchen installation ongoing