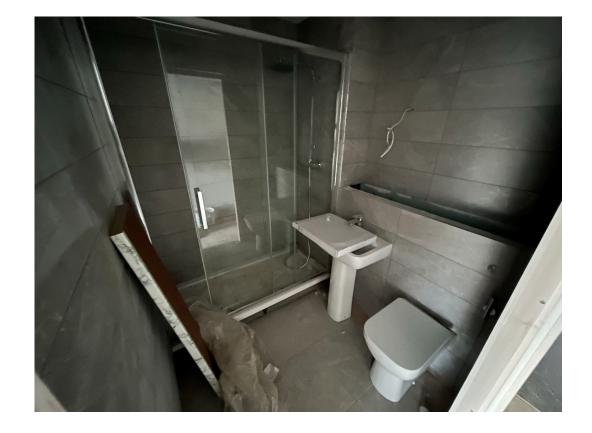

# Internal Fit-out Block 'D'

Parliament Square, Liverpool New Build Development

| Lift installation                   | 0% complete    |
|-------------------------------------|----------------|
| Partition walls installation        | 96.7% complete |
| Apartment ceiling installation      | 96.3% complete |
| Plaster finishes walls and ceilings | 95% complete   |
| 1st fix electrical                  | 95% complete   |
| 1st fix plumbing and heating        | 97% complete   |
| Kitchen units and appliances        | 95% complete   |
| Second fix electrical               | 87% complete   |
| Second fix plumbing and heating     | 85% complete   |
| Doorframes                          | 81% complete   |
| Bathroom sanitary fittings          | 94% complete   |
| Wall and floor tiling               | 92% complete   |
| Carpet and floor finishes           | 60% complete   |
| Doors and ironmongery               | 83% complete   |
| Decorations                         | 45% complete   |

Sanitary installation ongoing

Second fix electrical ongoing

Second fix mechanical ongoing

Sanitary installation ongoing

Second fix mechanical ongoing

Apartment fit-out ongoing Kitchen installation ongoing

Apartment fit-out ongoing