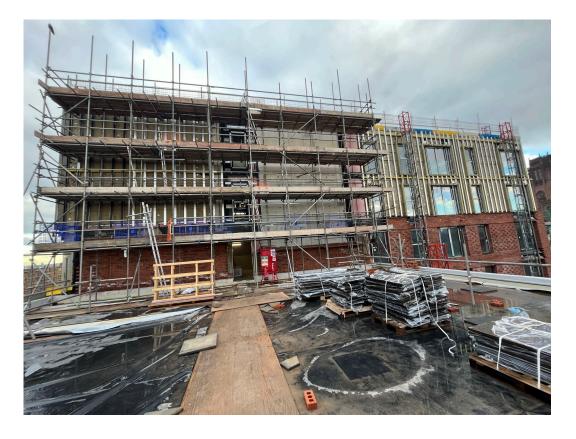

Block D Section B – Viewed from Parliament Street

Block D Section A – Viewed from Greenland Street

Block D Section B and C – Viewed from Parliament Street

Block D Section A, B and C – Viewed from Greenland Street

Block D Section B – Viewed from Crump Street

Block D Section A & C – Viewed from Crump Street

Balcony cladding installation progressed

Balcony cladding installation progressed

Section B - cladding installation progressing