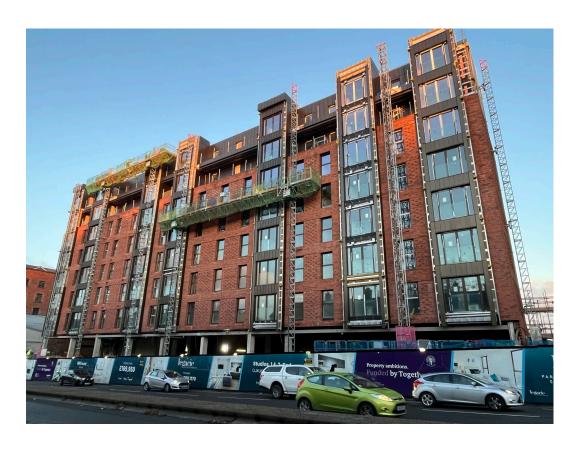

Block D Section B – Viewed from Parliament Street

Block D Section A – Viewed from Greenland Street

Block D Section B and C – Viewed from Parliament Street

Block D Section A, B and C – Viewed from Greenland Street

Block D Section B – Viewed from Crump Street

Block D Section A & C – Viewed from Crump Street

Balcony cladding installation progressed

Balcony cladding installation progressed

Section B - cladding installation progressing