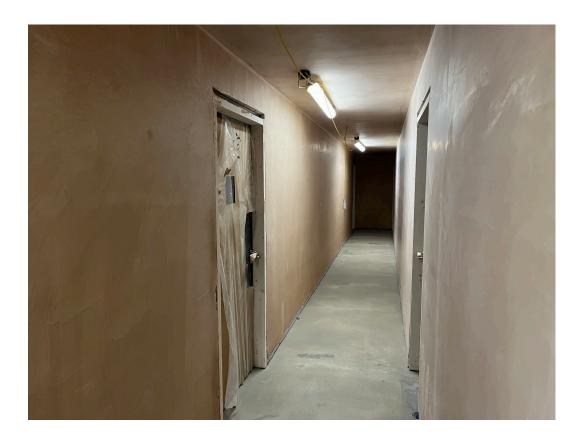

# Internal Fit-out Block 'D'

Parliament Square, Liverpool New Build Development

| Lift installation                   | 0% complete    |
|-------------------------------------|----------------|
| Partition walls installation        | 96.7% complete |
| Apartment ceiling installation      | 96.3% complete |
| Plaster finishes walls and ceilings | 95% complete   |
| 1st fix electrical                  | 95% complete   |
| 1st fix plumbing and heating        | 97% complete   |
| Kitchen units and appliances        | 95% complete   |
| Second fix electrical               | 87% complete   |
| Second fix plumbing and heating     | 85% complete   |
| Doorframes                          | 81% complete   |
| Bathroom sanitary fittings          | 94% complete   |
| Wall and floor tiling               | 92% complete   |
| Carpet and floor finishes           | 60% complete   |
| Doors and ironmongery               | 83% complete   |
| Decorations                         | 45% complete   |