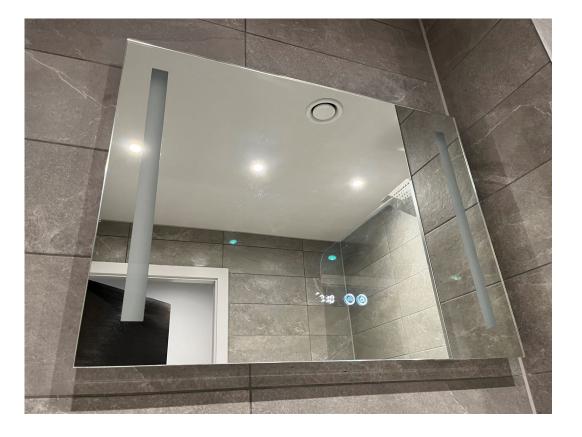

# Internal Fit-out Block 'D'

Parliament Square, Liverpool New Build Development

| Lift installation                   | 0% complete    |
|-------------------------------------|----------------|
| Partition walls installation        | 96.7% complete |
| Apartment ceiling installation      | 96.3% complete |
| Plaster finishes walls and ceilings | 95% complete   |
| 1st fix electrical                  | 95% complete   |
| 1st fix plumbing and heating        | 97% complete   |
| Kitchen units and appliances        | 95% complete   |
| Second fix electrical               | 87% complete   |
| Second fix plumbing and heating     | 85% complete   |
| Doorframes                          | 81% complete   |
| Bathroom sanitary fittings          | 94% complete   |
| Wall and floor tiling               | 92% complete   |
| Carpet and floor finishes           | 60% complete   |
| Doors and ironmongery               | 83% complete   |
| Decorations                         | 45% complete   |

Sanitary installation ongoing

Second fix electrical ongoing

Second fix mechanical ongoing

Sanitary installation ongoing

Second fix mechanical ongoing

Apartment fit-out ongoing Kitchen installation ongoing

Apartment fit-out ongoing