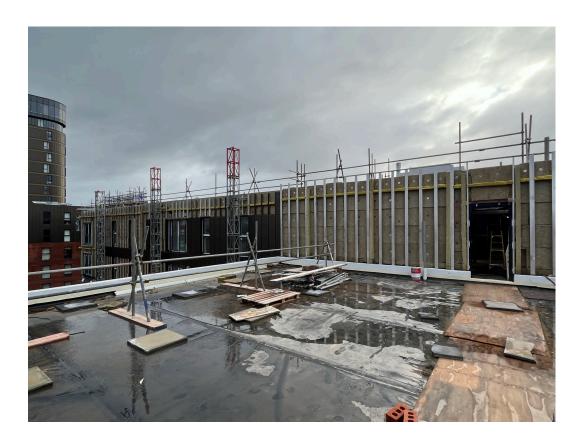

Block D Section B – Viewed from Crump Street

Block D Section A & C – Viewed from Crump Street

Balcony cladding installation progressed

Balcony cladding installation progressed

Section B - cladding installation progressing

Section A - cladding installation progressing

Section B – cladding installation progressing

Section B – brickwork and cladding installation progressing

Section B – cladding installation progressed

Section A – cladding installation progressed