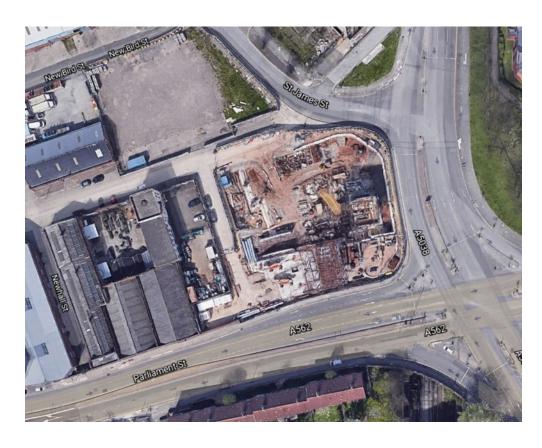

#### Site Location

Liverpool Cathedral

Ariel View of the site prior to demolition

Aerial view of the site location of Parliament Square