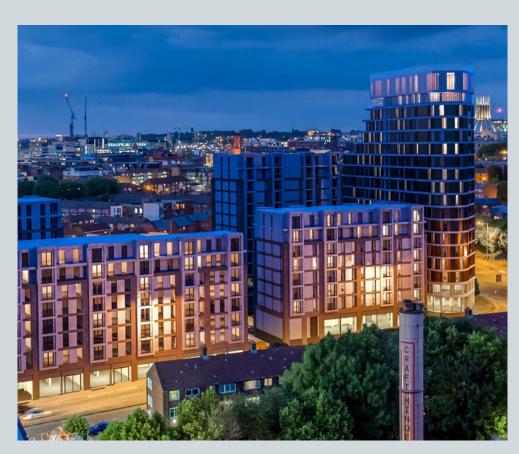

## The eleven-storey new build development generally comprises:

- Demolition of adjoining structures and perimeter walls
- Site clearance and levelling
- Site investigations and trial holes
- Excavation and formation of new foundations
- Below and above ground drainage
- New ground supported and part suspended concrete floor slab
- Eighteen storey steel frame structure
- External clad and glazed envelope
- Suspended metal deck and concrete floors
- Flat roof structures and finishes
- Aluminium curtain walling, external windows and doors and shopfronts
- External balconies and balustrades
- Internal sub-division of retail units and apartments with non-loadbearing block and stud partitions
- Installation of plumbing services and mechanical services
- Installation of electrical services
- Installation of new lift car access
- Installation of kitchen and sanitary fittings
- New internal finishes, joinery fittings and decorations