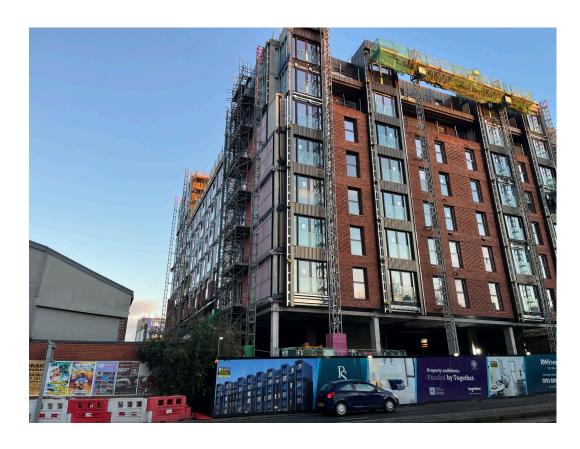

Block D Section B – Viewed from Parliament Street

Block D Section A – Viewed from Greenland Street

Block D Section B and C – Viewed from Parliament Street

Block D Section A, B and C – Viewed from Greenland Street

Block D Section B – Viewed from Crump Street

Block D Section A & C – Viewed from Crump Street

Balcony cladding installation progressed

Balcony cladding installation progressed

Section B - cladding installation progressing