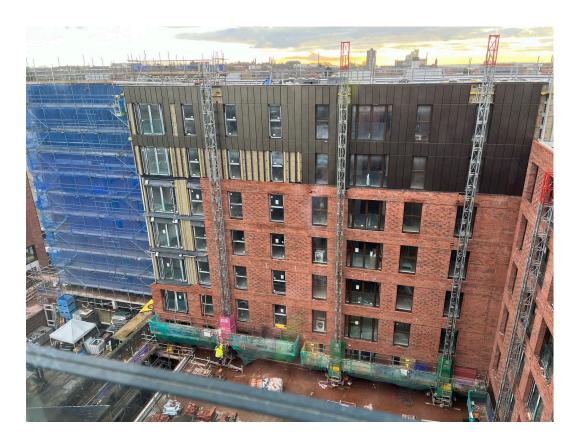

Block D Section B – Viewed from Parliament Street

Block D Section A – Viewed from Greenland Street

Block D Section B and C – Viewed from Parliament Street

Block D Section A, B and C – Viewed from Greenland Street

Block D Section B – Viewed from Crump Street

Block D Section A & C – Viewed from Crump Street

Balcony cladding installation progressed

Balcony cladding installation progressed

Section B - cladding installation progressing