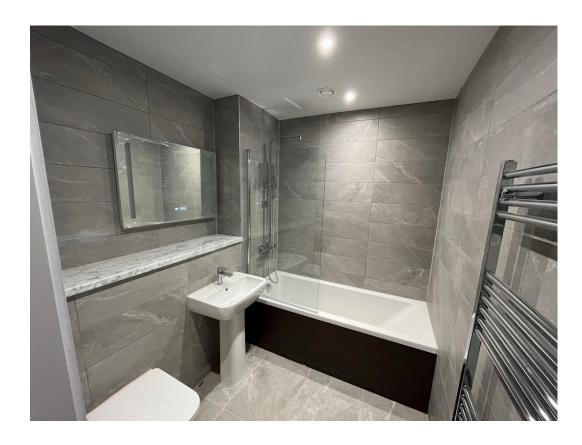

# Internal Fit-out Block 'D'

Parliament Square, Liverpool New Build Development

| Lift installation                   | 0% complete    |
|-------------------------------------|----------------|
| Partition walls installation        | 96.7% complete |
| Apartment ceiling installation      | 96.3% complete |
| Plaster finishes walls and ceilings | 95% complete   |
| 1st fix electrical                  | 95% complete   |
| 1st fix plumbing and heating        | 97% complete   |
| Kitchen units and appliances        | 95% complete   |
| Second fix electrical               | 87% complete   |
| Second fix plumbing and heating     | 85% complete   |
| Doorframes                          | 81% complete   |
| Bathroom sanitary fittings          | 94% complete   |
| Wall and floor tiling               | 92% complete   |
| Carpet and floor finishes           | 60% complete   |
| Doors and ironmongery               | 83% complete   |
| Decorations                         | 45% complete   |

Sanitary installation ongoing

Second fix electrical ongoing

Second fix mechanical ongoing

Sanitary installation ongoing

Second fix mechanical ongoing

Apartment fit-out ongoing Kitchen installation ongoing

Apartment fit-out ongoing