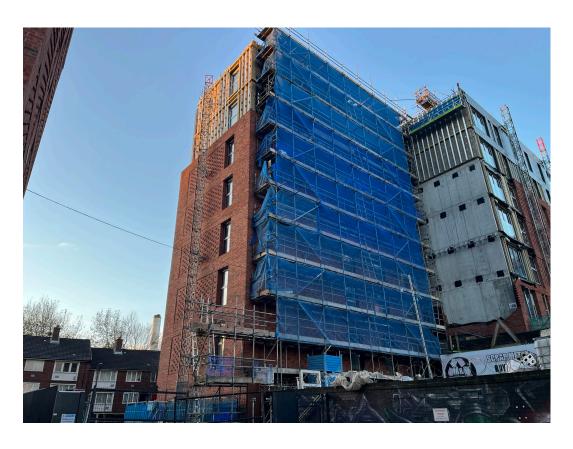

Block D Section B – Viewed from Parliament Street

Block D Section A – Viewed from Greenland Street

Block D Section B and C – Viewed from Parliament Street

Block D Section A, B and C – Viewed from Greenland Street

Block D Section B – Viewed from Crump Street

Block D Section A & C – Viewed from Crump Street

Balcony cladding installation progressed

Balcony cladding installation progressed

Section B - cladding installation progressing