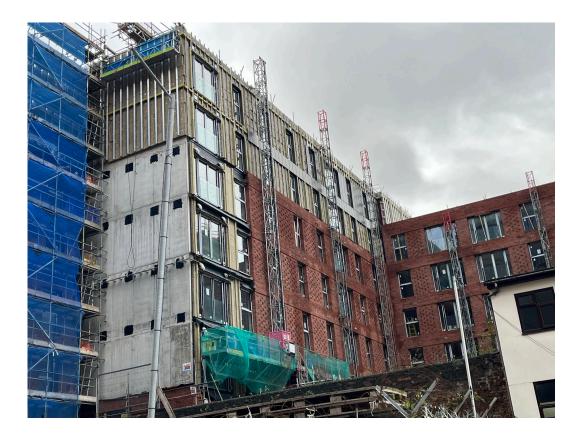

Block D Section B – Viewed from Parliament Street

Block D Section A – Viewed from Greenland Street

Block D Section B and C – Viewed from Parliament Street

Block D Section A, B and C – Viewed from Greenland Street

Block D Section B – Viewed from Crump Street

Block D Section A & C – Viewed from Crump Street

Balcony cladding installation progressed

Balcony cladding installation progressed

Section B - cladding installation progressing