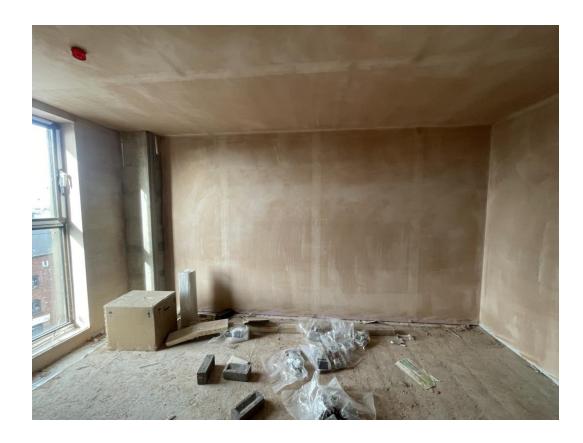

# **Building Structure**

Parliament Square, Liverpool New Build Development

| Basement slab construction                       | 100% complete |
|--------------------------------------------------|---------------|
| Ground floor slab construction                   | 100% complete |
| Concrete deck floor construction to upper floors | 100% complete |
| Lift and staircase core concrete structure       | 100% complete |
| Concrete frame structure                         | 100% complete |
| Internal staircase structure                     | 100% complete |
| Structural framework forming external walls      | 99% complete  |
| Scaffolding & mast climber access                | 100% complete |
| Flatroof covering including balconies            | 79% complete  |
| Weatherboarding                                  | 99% complete  |
| External windows / doors                         | 99% complete  |
| Curtain walling                                  | 0% complete   |
| Brickwork & insulation                           | 76% complete  |
| External wall cladding and insulation            | 42% complete  |

Plaster skim coat ongoing Plaster skim coat ongoing

October 2023

Plaster skim coat ongoing Plaster skim coat ongoing

Apartments second side boarded

Apartments second side boarded

Fire rated putty to socket backbox