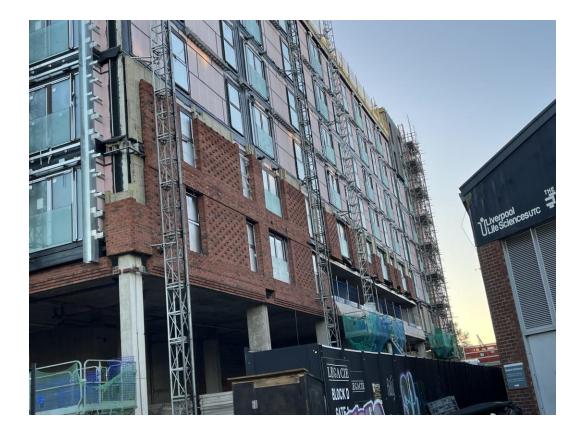

Block D Section B – Viewed from Parliament Street

Block D Section A – Viewed from Greenland Street

Block D Section B and C – Viewed from Parliament Street

Block D Section A, B and C – Viewed from Greenland Street

Block D Section B – Viewed from Crump Street

Block D Section A & C – Viewed from Crump Street

Balcony cladding installation progressed

Balcony cladding installation progressed

Balcony cladding installation progressed