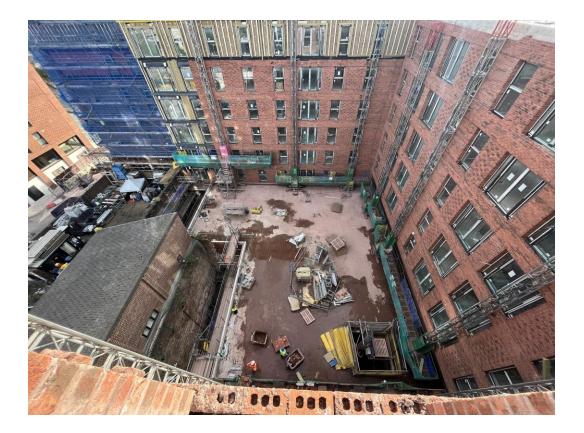

#### Site Location

Liverpool Cathedral

Ariel View of the site prior to demolition

Aerial view of the site location of Parliament Square