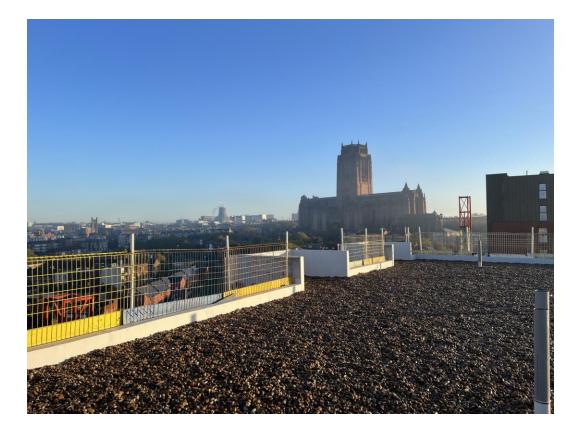

Balcony cladding installation progressed

Balcony cladding installation progressed

Block D Section A – Viewed from roof terrace

Block D – viewed from Block B podium

Block D – viewed from Block B podium

Block D Section A – Roof installation progressing