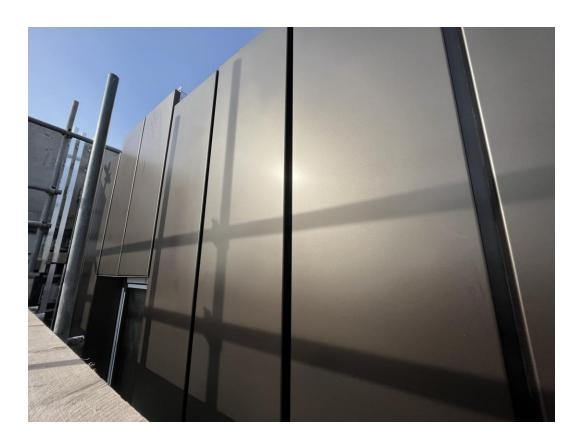

# **Building Structure**

Parliament Square, Liverpool New Build Development

| Basement slab construction                       | 100% complete |
|--------------------------------------------------|---------------|
| Ground floor slab construction                   | 100% complete |
| Concrete deck floor construction to upper floors | 100% complete |
| Lift and staircase core concrete structure       | 100% complete |
| Concrete frame structure                         | 100% complete |
| Internal staircase structure                     | 100% complete |
| Structural framework forming external walls      | 99% complete  |
| Scaffolding & mast climber access                | 100% complete |
| Flatroof covering including balconies            | 79% complete  |
| Weatherboarding                                  | 99% complete  |
| External windows / doors                         | 99% complete  |
| Curtain walling                                  | 0% complete   |
| Brickwork & insulation                           | 76% complete  |
| External wall cladding and insulation            | 42% complete  |

Commercial sprinkler system installation ongoing

October 2023

Lifts onsite Cladding panels onsite

Electrical cables onsite for mains connection

Base for sprinkler tank poured

Cladding panels onsite

Water tank installation ongoing