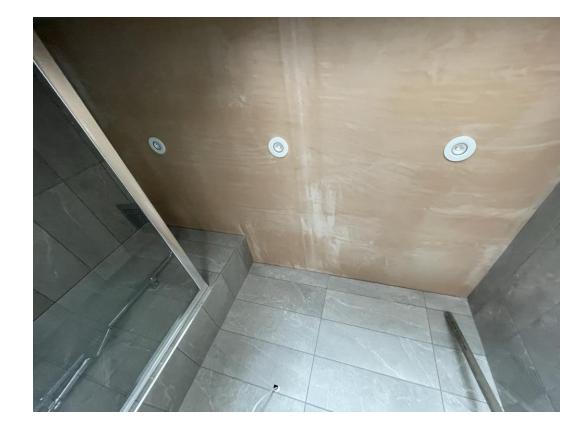

# Internal Fit-out Block 'D'

Parliament Square, Liverpool New Build Development

| Liftinstallation                    | 0% complete    |
|-------------------------------------|----------------|
| Partition walls installation        | 95.5% complete |
| Apartment ceiling installation      | 93% complete   |
| Plaster finishes walls and ceilings | 88.5% complete |
| 1st fix electrical                  | 85% complete   |
| 1st fix plumbing and heating        | 94% complete   |
| Kitchen units and appliances        | 53% complete   |
| Second fix electrical               | 52% complete   |
| Second fix plumbing and heating     | 62% complete   |
| Doorframes                          | 63% complete   |
| Bathroom sanitary fittings          | 85% complete   |
| Wall and floor tiling               | 90% complete   |
| Carpet and floor finishes           | 34% complete   |
| Doors and ironmongery               | 63% complete   |
| Decorations                         | 28% complete   |

Appliance installation ongoing

Appliance installation ongoing

Appliance installation ongoing

Sanitary installation ongoing

Sanitary installation ongoing

Sanitary installation ongoing

Skirting board installation ongoing