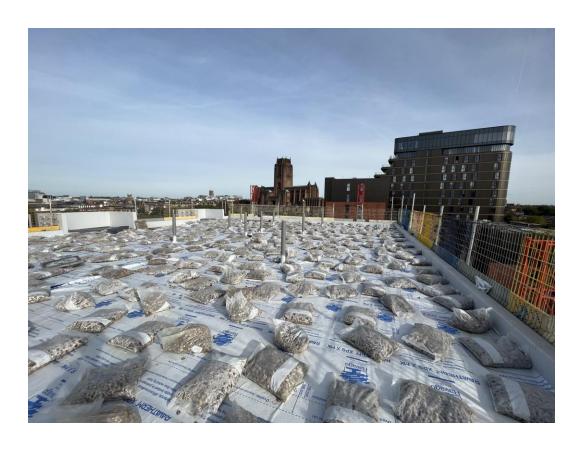

Block D Section A – Roof installation complete

Block D Section B – Roof installation progressing

Block D Section B – Photovoltaics on site

Block D Section A – Soil vent pipe installation

Block D Section C – Podium construction ongoing