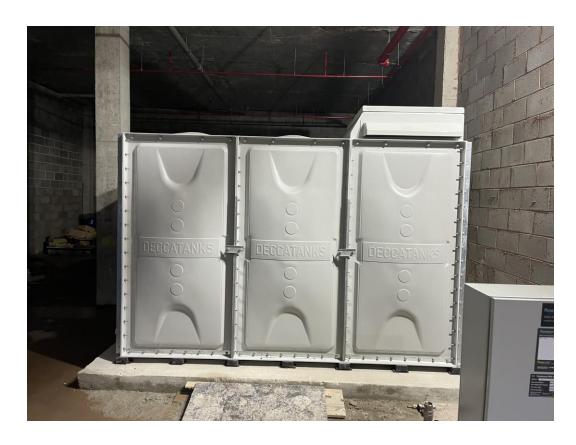

Socket face plateinstalled

Pattress installation to staircore

Hoist apartment close-ups ongoing

Pattress installation to staircore

Insulation installed to soil vent pipework

Water tank installation ongoing

Commercial sprinkler system installation ongoing

October 2023

Lifts onsite Cladding panels onsite

Electrical cables onsite for mains connection

Base for sprinkler tank poured

Cladding panels onsite

Water tank installation ongoing