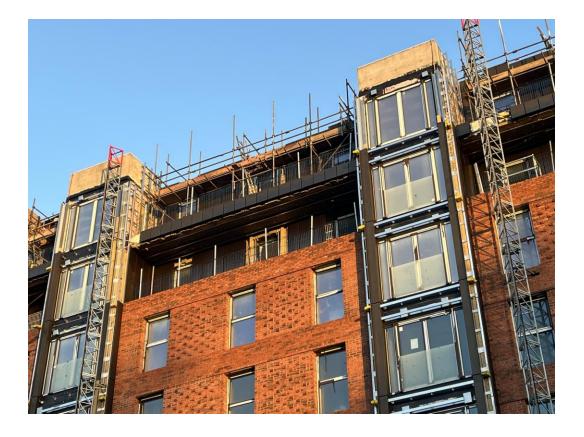

Block D Section B – Viewed from Parliament Street

Block D Section A – Viewed from Greenland Street

Block D Section B and C – Viewed from Parliament Street

Block D Section A, B and C – Viewed from Greenland Street

Block D Section B – Viewed from Crump Street

Block D Section A & C – Viewed from Crump Street

Balcony cladding installation progressed

Balcony cladding installation progressed

Balcony cladding installation progressed