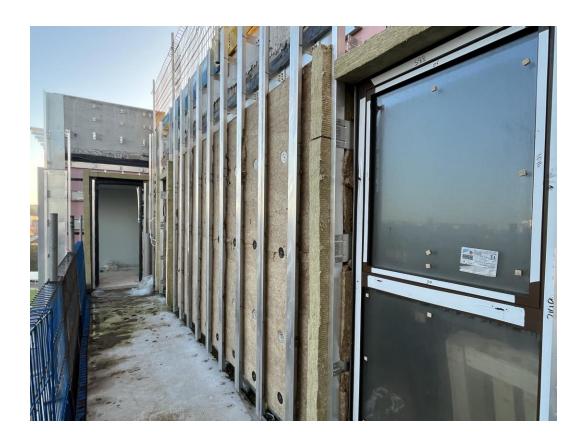

# **Building Structure**

Parliament Square, Liverpool New Build Development

| Basement slab construction                       | 100% complete |
|--------------------------------------------------|---------------|
| Ground floor slab construction                   | 100% complete |
| Concrete deck floor construction to upper floors | 100% complete |
| Lift and staircase core concrete structure       | 100% complete |
| Concrete frame structure                         | 100% complete |
| Internal staircase structure                     | 100% complete |
| Structural framework forming external walls      | 99% complete  |
| Scaffolding & mast climber access                | 100% complete |
| Flatroof covering including balconies            | 79% complete  |
| Weatherboarding                                  | 99% complete  |
| External windows / doors                         | 99% complete  |
| Curtain walling                                  | 0% complete   |
| Brickwork & insulation                           | 76% complete  |
| External wall cladding and insulation            | 42% complete  |