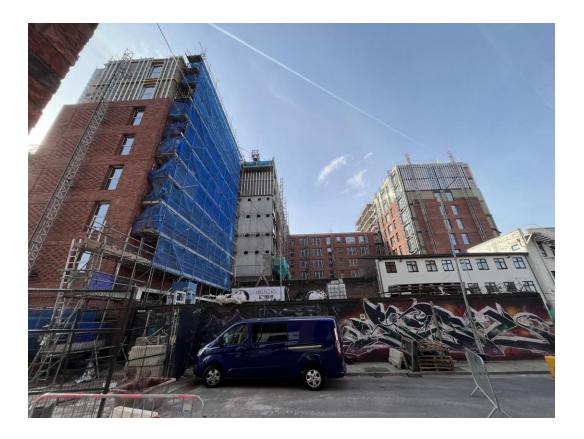

Block D Section B – Viewed from Parliament Street

Block D Section A – Viewed from Greenland Street

Block D Section B and C – Viewed from Parliament Street

Block D Section A, B and C – Viewed from Greenland Street

Block D Section B – Viewed from Crump Street

Block D Section A & C – Viewed from Crump Street

Balcony cladding installation progressed

Balcony cladding installation progressed

Balcony cladding installation progressed