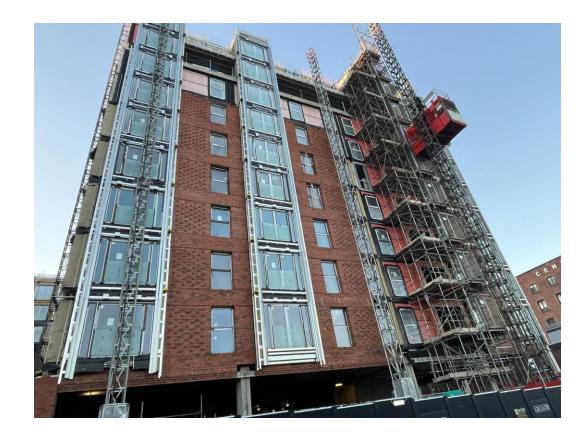

Block D Section B – Viewed from Parliament Street

Block D Section A – Viewed from Greenland Street

Block D Section B and C – Viewed from Parliament Street

Block D Section A, B and C – Viewed from Greenland Street

Block D Section B – Viewed from Crump Street

Block D Section A & C – Viewed from Crump Street

Balcony cladding installation progressed

Balcony cladding installation progressed

Balcony cladding installation progressed