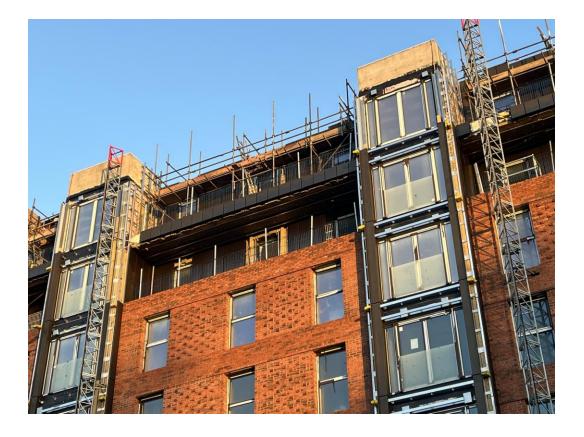

# **Building Structure**

Parliament Square, Liverpool New Build Development

| Basement slab construction                       | 100% complete |
|--------------------------------------------------|---------------|
| Ground floor slab construction                   | 100% complete |
| Concrete deck floor construction to upper floors | 100% complete |
| Lift and staircase core concrete structure       | 100% complete |
| Concrete frame structure                         | 100% complete |
| Internal staircase structure                     | 100% complete |
| Structural framework forming external walls      | 99% complete  |
| Scaffolding & mast climber access                | 100% complete |
| Flatroof covering including balconies            | 79% complete  |
| Weatherboarding                                  | 99% complete  |
| External windows / doors                         | 99% complete  |
| Curtain walling                                  | 0% complete   |
| Brickwork & insulation                           | 76% complete  |
| External wall cladding and insulation            | 42% complete  |

Block D Section B – Viewed from Crump Street

Block D Section A & C – Viewed from Crump Street

Balcony cladding installation progressed

Balcony cladding installation progressed

Balcony cladding installation progressed