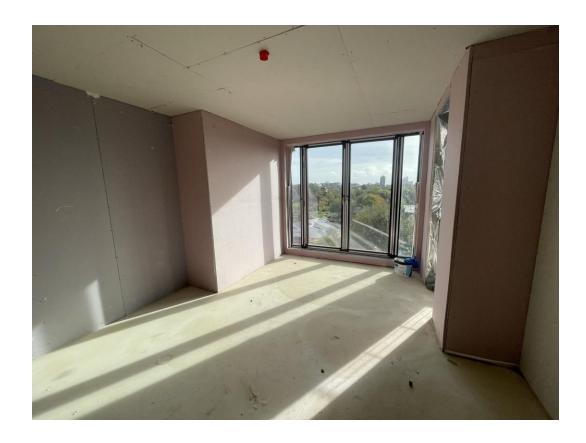

# **Building Structure**

Parliament Square, Liverpool New Build Development

| Basement slab construction                       | 100% complete |
|--------------------------------------------------|---------------|
| Ground floor slab construction                   | 100% complete |
| Concrete deck floor construction to upper floors | 100% complete |
| Lift and staircase core concrete structure       | 100% complete |
| Concrete frame structure                         | 100% complete |
| Internal staircase structure                     | 100% complete |
| Structural framework forming external walls      | 99% complete  |
| Scaffolding & mast climber access                | 100% complete |
| Flatroof covering including balconies            | 79% complete  |
| Weatherboarding                                  | 99% complete  |
| External windows / doors                         | 99% complete  |
| Curtain walling                                  | 0% complete   |
| Brickwork & insulation                           | 76% complete  |
| External wall cladding and insulation            | 42% complete  |

Plaster skim coat ongoing Plaster skim coat ongoing

October 2023

Plaster skim coat ongoing Plaster skim coat ongoing

Apartments second side boarded

Apartments second side boarded

Fire rated putty to socket backbox