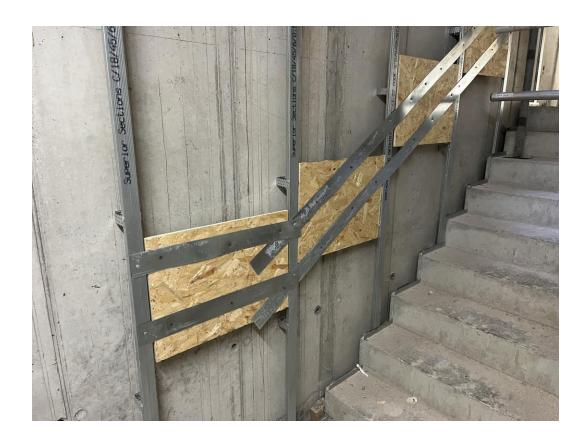

# **Building Structure**

Parliament Square, Liverpool New Build Development

| Basement slab construction                       | 100% complete |
|--------------------------------------------------|---------------|
| Ground floor slab construction                   | 100% complete |
| Concrete deck floor construction to upper floors | 100% complete |
| Lift and staircase core concrete structure       | 100% complete |
| Concrete frame structure                         | 100% complete |
| Internal staircase structure                     | 100% complete |
| Structural framework forming external walls      | 99% complete  |
| Scaffolding & mast climber access                | 100% complete |
| Flatroof covering including balconies            | 79% complete  |
| Weatherboarding                                  | 99% complete  |
| External windows / doors                         | 99% complete  |
| Curtain walling                                  | 0% complete   |
| Brickwork & insulation                           | 76% complete  |
| External wall cladding and insulation            | 42% complete  |