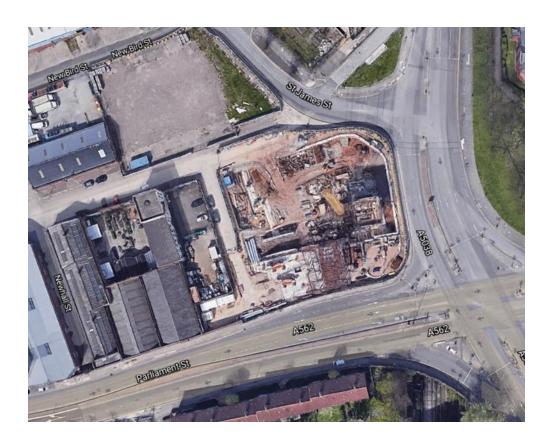

#### Site Location

Liverpool Cathedral

Ariel View of the site prior to demolition

Aerial view of the site location of Parliament Square