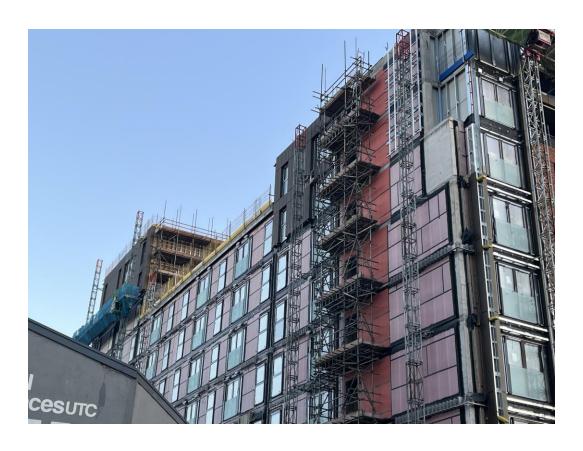

Block D Section B – Viewed from Parliament Street

Block D Section A – Viewed from Greenland Street

Block D Section B and C – Viewed from Parliament Street

Block D Section A, B and C – Viewed from Greenland Street

Block D Section B – Viewed from Crump Street

Block D Section A & C – Viewed from Crump Street

Balcony cladding installation progressed

Balcony cladding installation progressed

Balcony cladding installation progressed