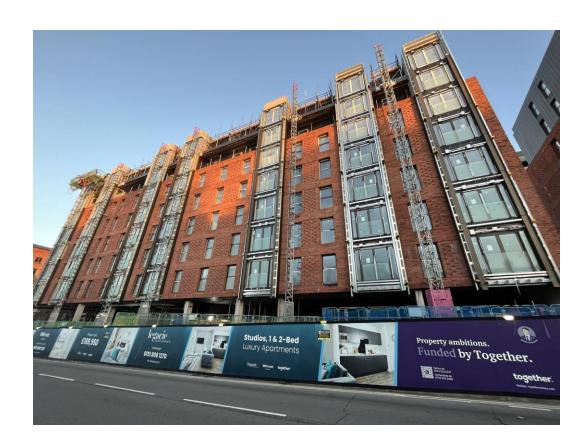

Block D Section B – Viewed from Parliament Street

Block D Section A – Viewed from Greenland Street

Block D Section B and C – Viewed from Parliament Street

Block D Section A, B and C – Viewed from Greenland Street

Block D Section B – Viewed from Crump Street

Block D Section A & C – Viewed from Crump Street

Balcony cladding installation progressed

Balcony cladding installation progressed

Balcony cladding installation progressed