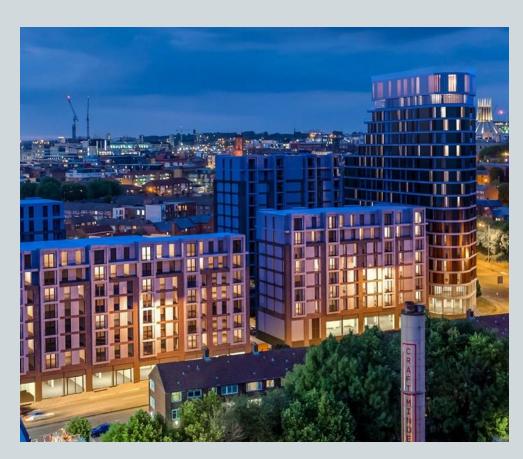

# **Building Structure**

Parliament Square, Liverpool New Build Development

| Basement slab construction                       | 100% complete |
|--------------------------------------------------|---------------|
| Ground floor slab construction                   | 100% complete |
| Concrete deck floor construction to upper floors | 100% complete |
| Lift and staircase core concrete structure       | 100% complete |
| Concrete frame structure                         | 100% complete |
| Internal staircase structure                     | 100% complete |
| Structural framework forming external walls      | 99% complete  |
| Scaffolding & mast climber access                | 100% complete |
| Flatroof covering including balconies            | 79% complete  |
| Weatherboarding                                  | 99% complete  |
| External windows / doors                         | 99% complete  |
| Curtain walling                                  | 0% complete   |
| Brickwork & insulation                           | 76% complete  |
| External wall cladding and insulation            | 42% complete  |

Block D Section B – Viewed from Parliament Street

Block D Section A – Viewed from Greenland Street

Block D Section B and C – Viewed from Parliament Street

Block D Section A, B and C – Viewed from Greenland Street