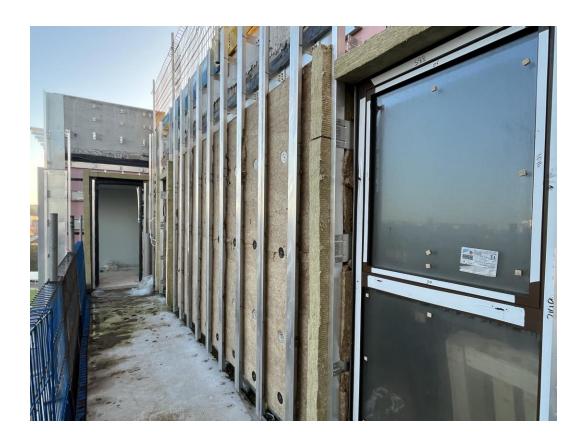

# **Building Structure**

Parliament Square, Liverpool New Build Development

| Basement slab construction                       | 100% complete |
|--------------------------------------------------|---------------|
| Ground floor slab construction                   | 100% complete |
| Concrete deck floor construction to upper floors | 100% complete |
| Lift and staircase core concrete structure       | 100% complete |
| Concrete frame structure                         | 100% complete |
| Internal staircase structure                     | 100% complete |
| Structural framework forming external walls      | 99% complete  |
| Scaffolding & mast climber access                | 100% complete |
| Flatroof covering including balconies            | 79% complete  |
| Weatherboarding                                  | 99% complete  |
| External windows / doors                         | 99% complete  |
| Curtain walling                                  | 0% complete   |
| Brickwork & insulation                           | 76% complete  |
| External wall cladding and insulation            | 42% complete  |

Block D Section B – Viewed from Crump Street

Block D Section A & C – Viewed from Crump Street

Balcony cladding installation progressed

Balcony cladding installation progressed

Balcony cladding installation progressed