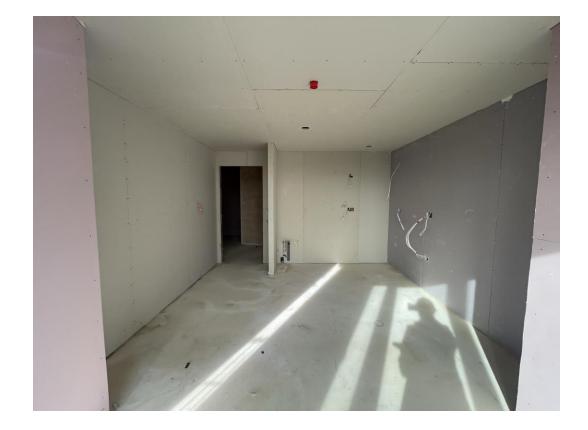

# Internal Fit-out Block 'D'

Parliament Square, Liverpool New Build Development

| Liftinstallation                    | 0% complete    |
|-------------------------------------|----------------|
| Partition walls installation        | 95.5% complete |
| Apartment ceiling installation      | 93% complete   |
| Plaster finishes walls and ceilings | 88.5% complete |
| 1st fix electrical                  | 85% complete   |
| 1st fix plumbing and heating        | 94% complete   |
| Kitchen units and appliances        | 53% complete   |
| Second fix electrical               | 52% complete   |
| Second fix plumbing and heating     | 62% complete   |
| Doorframes                          | 63% complete   |
| Bathroom sanitary fittings          | 85% complete   |
| Wall and floor tiling               | 90% complete   |
| Carpet and floor finishes           | 34% complete   |
| Doors and ironmongery               | 63% complete   |
| Decorations                         | 28% complete   |

Mist coat application ongoing

Wall covering installation ongoing

Wall covering installation ongoing

Electrical heater installation ongoing

Final fix installation ongoing

Laminate flooring installation ongoing

Plaster skim coat ongoing Plaster skim coat ongoing

October 2023

Plaster skim coat ongoing Plaster skim coat ongoing

Apartments second side boarded

Apartments second side boarded

Fire rated putty to socket backbox