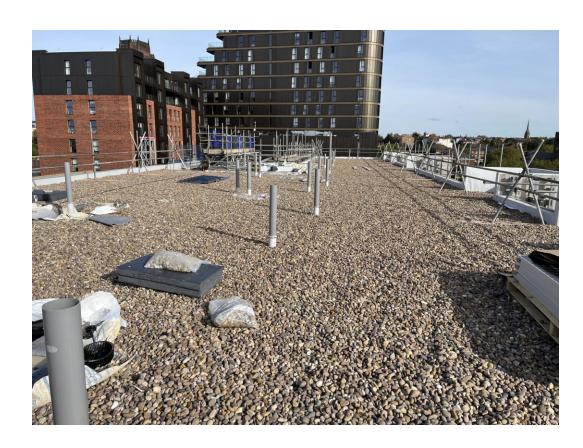

Block D Section A – Roof installation complete

Block D Section B – Roof installation progressing

Block D Section B – Photovoltaics on site

Block D Section A – Soil vent pipe installation

Block D Section C – Podium construction ongoing