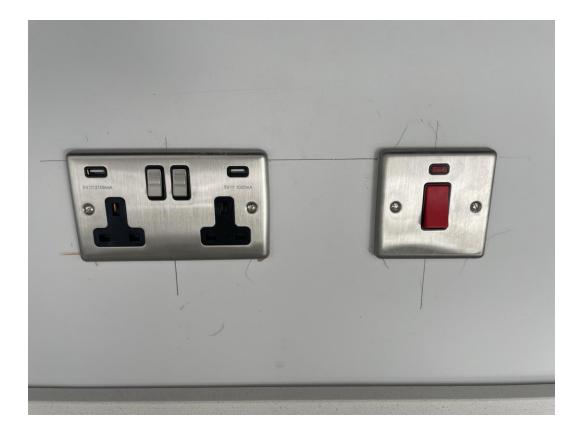

Socket face plateinstalled

Pattress installation to staircore

Hoist apartment close-ups ongoing

Pattress installation to staircore

Insulation installed to soil vent pipework

Water tank installation ongoing