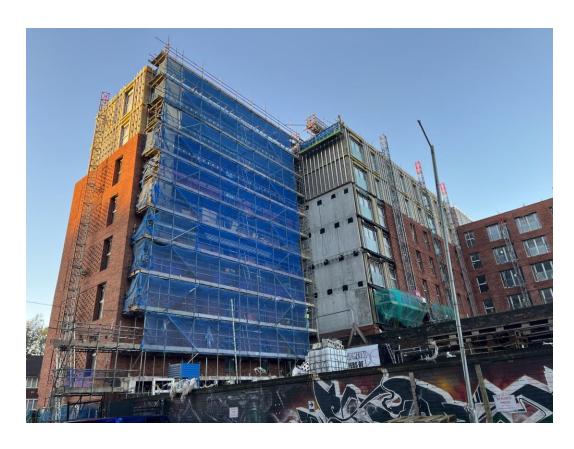

Block D Section B – Viewed from Parliament Street

Block D Section A – Viewed from Greenland Street

Block D Section B and C – Viewed from Parliament Street

Block D Section A, B and C – Viewed from Greenland Street

Block D Section B – Viewed from Crump Street

Block D Section A & C – Viewed from Crump Street

Balcony cladding installation progressed

Balcony cladding installation progressed

Balcony cladding installation progressed