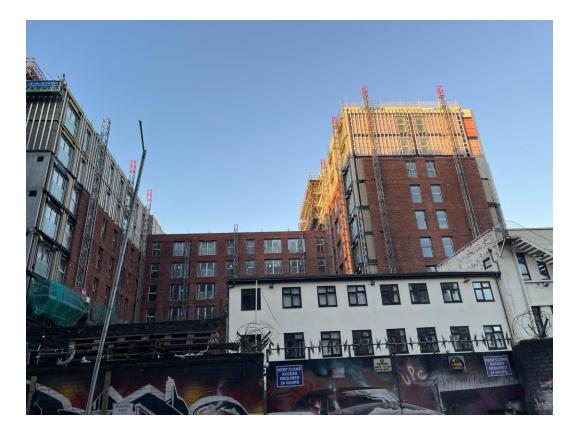

Balcony cladding installation progressed

Balcony cladding installation progressed

Block D Section A – Viewed from roof terrace

Block D – viewed from Block B podium

Block D – viewed from Block B podium

Block D Section A – Roof installation progressing

Block D Section A – Roof installation complete

Block D Section B – Roof installation progressing

Block D Section B – Photovoltaics on site

Block D Section A – Soil vent pipe installation

Block D Section C – Podium construction ongoing