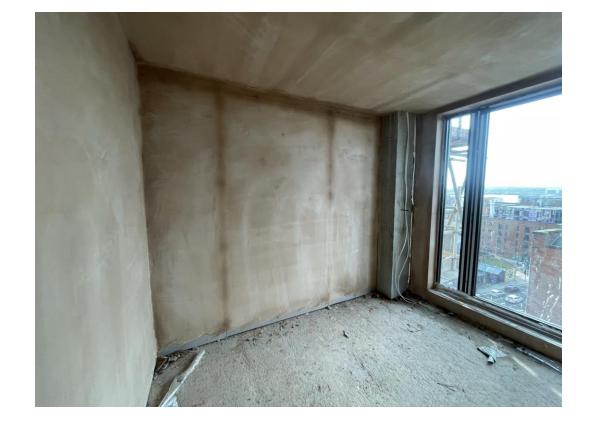

# **Building Structure**

Parliament Square, Liverpool New Build Development

| Basement slab construction                       | 100% complete |
|--------------------------------------------------|---------------|
| Ground floor slab construction                   | 100% complete |
| Concrete deck floor construction to upper floors | 100% complete |
| Lift and staircase core concrete structure       | 100% complete |
| Concrete frame structure                         | 100% complete |
| Internal staircase structure                     | 100% complete |
| Structural framework forming external walls      | 99% complete  |
| Scaffolding & mast climber access                | 100% complete |
| Flatroof covering including balconies            | 79% complete  |
| Weatherboarding                                  | 99% complete  |
| External windows / doors                         | 99% complete  |
| Curtain walling                                  | 0% complete   |
| Brickwork & insulation                           | 76% complete  |
| External wall cladding and insulation            | 42% complete  |

Plaster skim coat ongoing Plaster skim coat ongoing

October 2023

Plaster skim coat ongoing Plaster skim coat ongoing

Apartments second side boarded

Apartments second side boarded

Fire rated putty to socket backbox