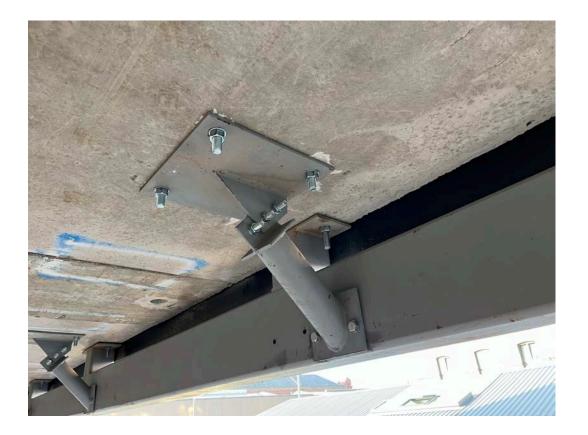

Block D Section A – Flat roof covering ongoing

September 2023

Block D Section A – Concrete slab

Block D Section A – Concrete slab

September 2023

Steel supports installed for curtain wall

Steel supports installed for curtain wall