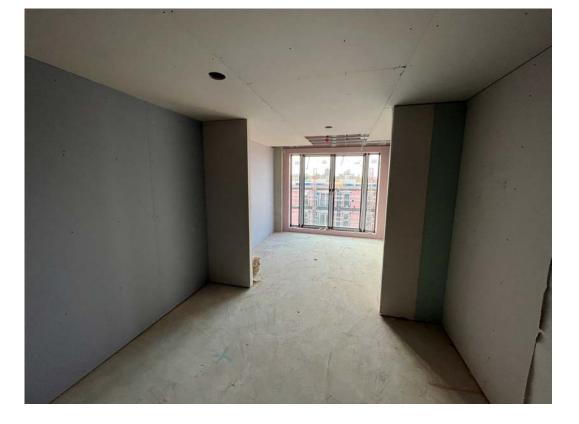

## Internal Fit-out Block 'D'

Parliament Square, Liverpool New Build Development

September 2023

| Core drilling for services          | 0% complete  |
|-------------------------------------|--------------|
| Riser installation                  | 0% complete  |
| Lift installation                   | 0% complete  |
| Above ground drainage               | 90% complete |
| Partition walls installation        | 89% complete |
| Apartment ceiling installation      | 82% complete |
| Plaster finishes walls and ceilings | 81% complete |
| 1st fix electrical                  | 85% complete |
| 1st fix plumbing and heating        | 92% complete |
| Kitchen units and appliances        | 39% complete |
| Doorframes                          | 48% complete |
| Skirting and architrave             | 38% complete |
| Bathroom sanitary fittings          | 72% complete |
| Wall and floor tiling               | 82% complete |
| Carpet and floor finishes           | 34% complete |
| Doors and ironmongery               | 38% complete |
| Decorations                         | 21% complete |
| Second fix electrical               | 32% complete |
| Second fix plumbing and heating     | 39% complete |
| General fixtures and fittings       | 0% complete  |