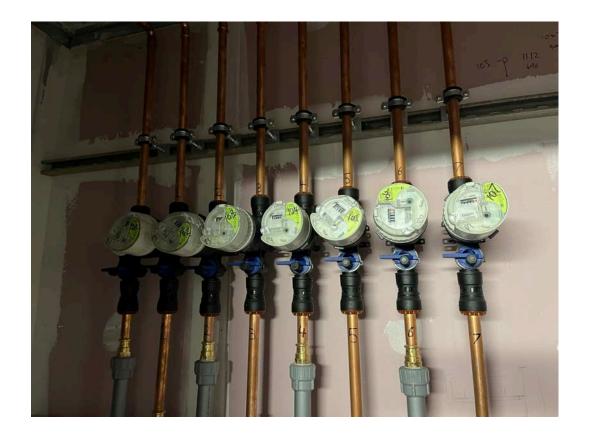

2<sup>nd</sup> side boarding of walls and internal joinery ongoing

September 2023

Metal ceiling grid installation ongoing

1<sup>st</sup> fix electrical installation ongoing

September 2023

Water meters installed