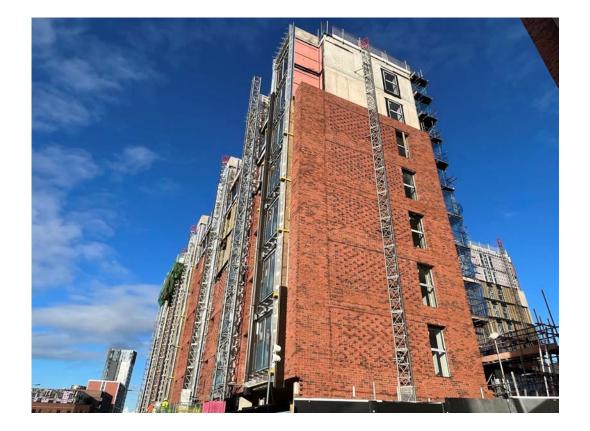

September 2023

Block D Section B – Viewed from Parliament Street

Block D Section B – Viewed from Parliament Street

September 2023

Block D Section B – Brickwork complete to gable end

Block D Section B – Viewed from Parliament Street

September 2023

Block D Section B – Installation of external cladding ongoing

Block D Section B – Installation of external cladding ongoing

September 2023

Block D Section C – Viewed from Crump Street

Block D Section B, C & A – Viewed from Crump Street

September 2023

Block D Section A – Mast climbers

Block D Section B – Mast climbers

September 2023

Block D Section A – Viewed from Greenland Street

Block D Section A – External brickwork ongoing

September 2023