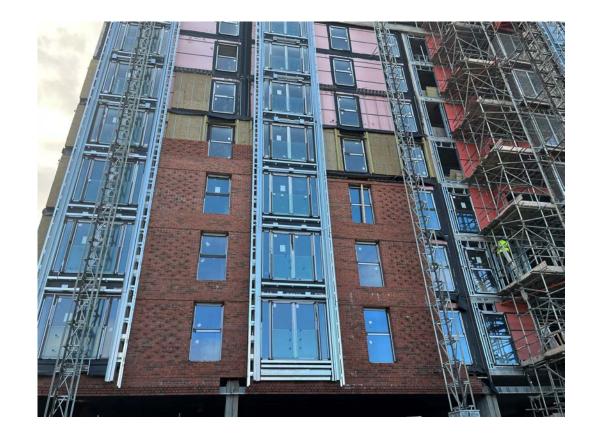

September 2023

Block D Section B – Viewed from Parliament Street

Block D Section B – Viewed from Parliament Street

September 2023

Block D Section B – Brickwork complete to gable end

Block D Section B – Viewed from Parliament Street

September 2023

Block D Section B – Installation of external cladding ongoing

Block D Section B – Installation of external cladding ongoing

September 2023

Block D Section C – Viewed from Crump Street

Block D Section B, C & A – Viewed from Crump Street