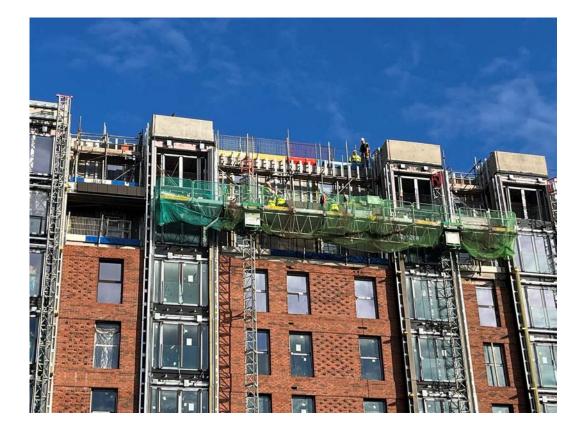

Block D Section C – Podium

September 2023

Block D Section A – External cladding ongoing

Block D Section A – External brickwork and insulation installation

September 2023

Block D Section A – Flat roof covering ongoing

Block D Section A – Flat roof covering ongoing

September 2023

Block D Section A – Concrete slab

Block D Section A – Concrete slab

September 2023

Steel supports installed for curtain wall

Steel supports installed for curtain wall