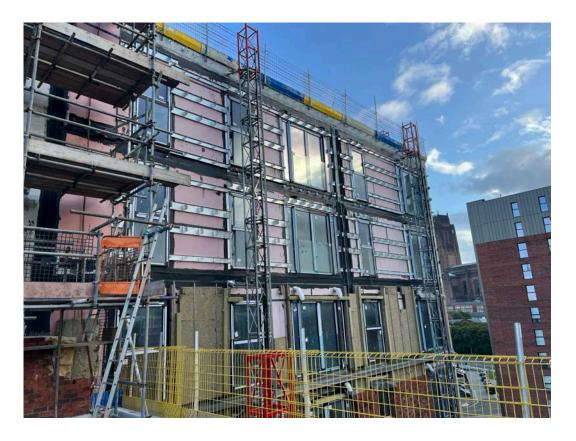

September 2023

Block D Section B – Viewed from Parliament Street

Block D Section B – Viewed from Parliament Street

September 2023

Block D Section B – Brickwork complete to gable end

Block D Section B – Viewed from Parliament Street

September 2023

Block D Section B – Installation of external cladding ongoing

Block D Section B – Installation of external cladding ongoing

September 2023

Block D Section C – Viewed from Crump Street

Block D Section B, C & A – Viewed from Crump Street