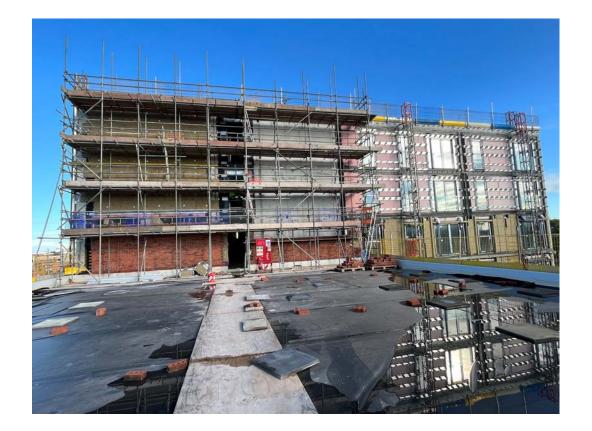

Block D Section A – Flat roof covering ongoing

September 2023

Block D Section A – Concrete slab

Block D Section A – Concrete slab

September 2023

Steel supports installed for curtain wall

Steel supports installed for curtain wall