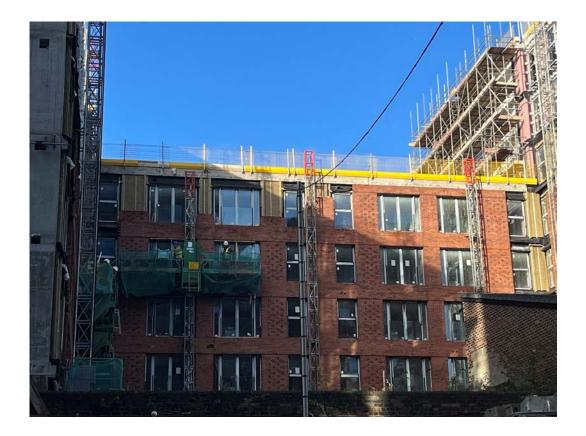

September 2023

Block D Section B – Viewed from Parliament Street

Block D Section B – Viewed from Parliament Street

September 2023

Block D Section B – Brickwork complete to gable end

Block D Section B – Viewed from Parliament Street