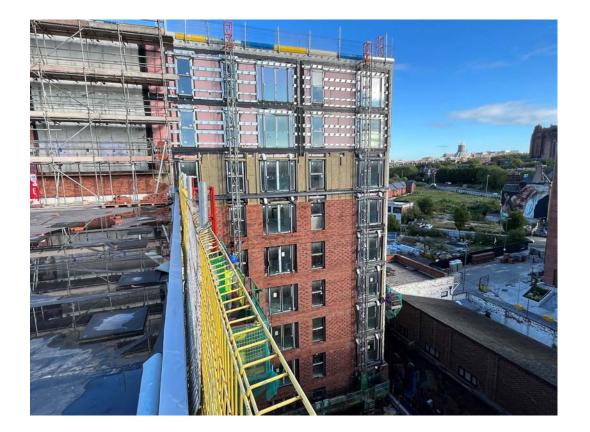

September 2023

Block D Section A – Mast climbers

Block D Section B – Mast climbers

September 2023

Block D Section A – Viewed from Greenland Street

Block D Section A – External brickwork ongoing

September 2023

Block D Section A and C – External insulation and brickwork ongoing

September 2023

Block D Section A – Cladding brackets installed

Block D Section C – Newhall Street

September 2023

Block D Section A – External insulation and brickwork ongoing