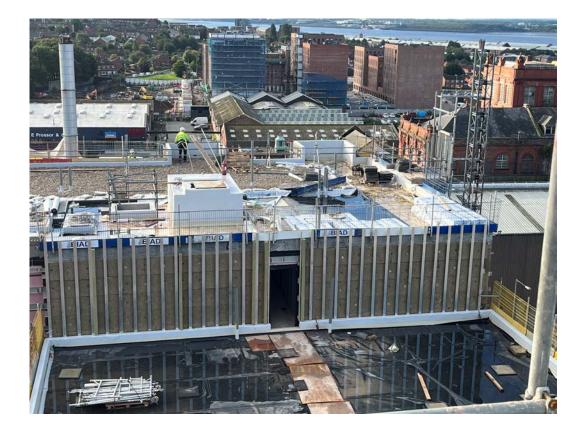

September 2023

Block D Section B – Viewed from Parliament Street

Block D Section B – Viewed from Parliament Street

September 2023

Block D Section B – Brickwork complete to gable end

Block D Section B – Viewed from Parliament Street

September 2023

Block D Section B – Installation of external cladding ongoing

Block D Section B – Installation of external cladding ongoing

September 2023

Block D Section C – Viewed from Crump Street

Block D Section B, C & A – Viewed from Crump Street