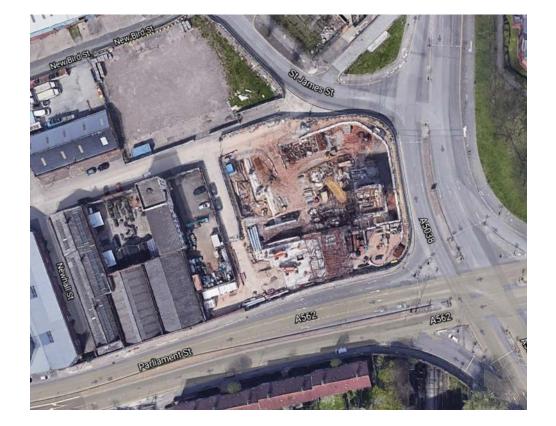

#### Site Location

Aerial view of the site location of Parliament Square

Ariel View of the site prior to demolition