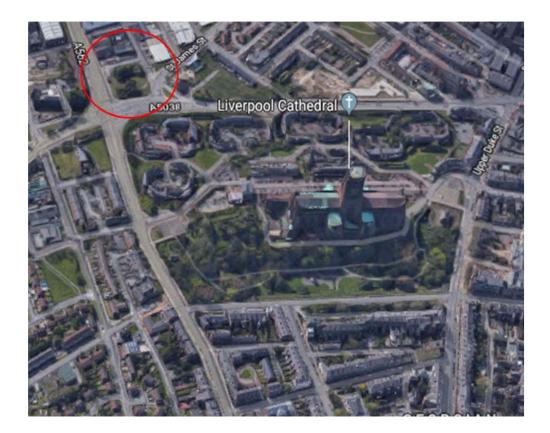

#### Site Location

Aerial view of the site location of Parliament Square

Ariel View of the site prior to demolition