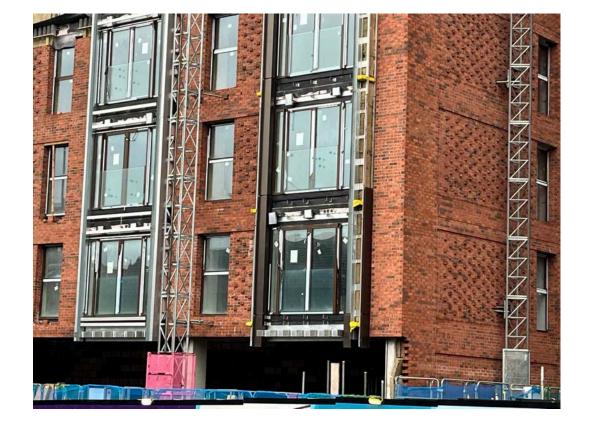

September 2023

Block D Section B – Installation of external cladding ongoing

Block D Section B – Installation of external cladding ongoing

September 2023

Block D Section C – Viewed from Crump Street

Block D Section B, C & A – Viewed from Crump Street

Block D Section A – Flat roof covering ongoing

September 2023

Block D Section A – Concrete slab

Block D Section A – Concrete slab

September 2023

Steel supports installed for curtain wall

Steel supports installed for curtain wall