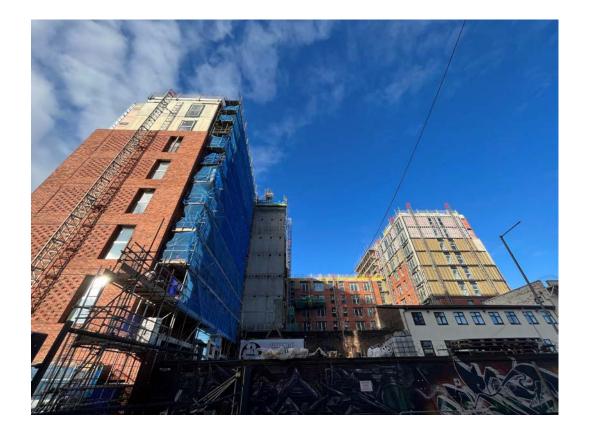

September 2023

Block D Section B – Installation of external cladding ongoing

Block D Section B – Installation of external cladding ongoing

September 2023

Block D Section C – Viewed from Crump Street

Block D Section B, C & A – Viewed from Crump Street

Block D Section A and C – External insulation and brickwork ongoing

September 2023

Block D Section A – Cladding brackets installed

Block D Section C – Newhall Street

September 2023

Block D Section A – External insulation and brickwork ongoing