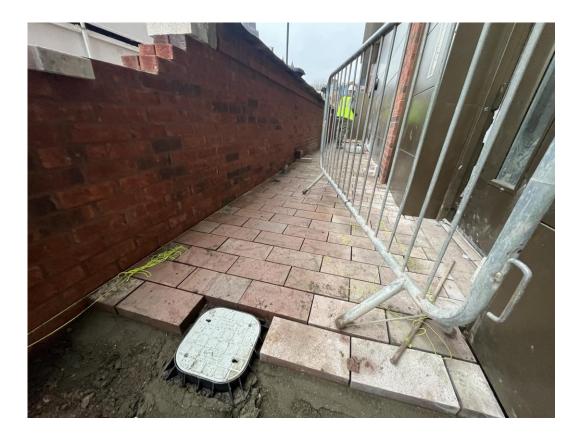

Retaining wall installation ongoing

Retaining wall installation ongoing

Formwork in place for casting of podium main steps

Casting of retaining wall complete

Installation of paving flags ongoing

Installation of paving flags ongoing

Installation of paving flags ongoing

Rendering works ongoing

Block B – Viewed from site compound

Landscaping works ongoing