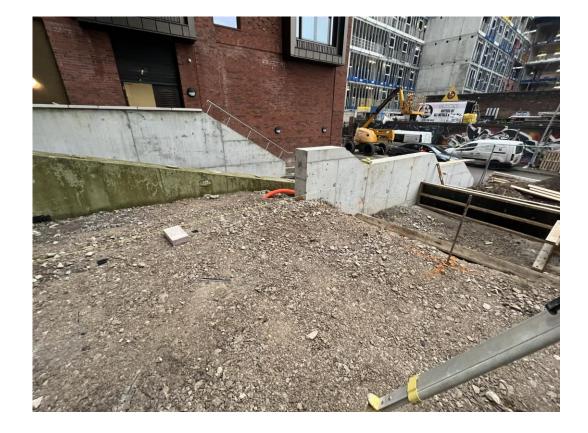

Retaining wall installation ongoing

Retaining wall installation ongoing

Formwork in place for casting of podium main steps

Casting of retaining wall complete

Installation of paving flags ongoing

Installation of paving flags ongoing

Installation of paving flags ongoing

Rendering works ongoing

Block B – Viewed from site compound

Landscaping works ongoing