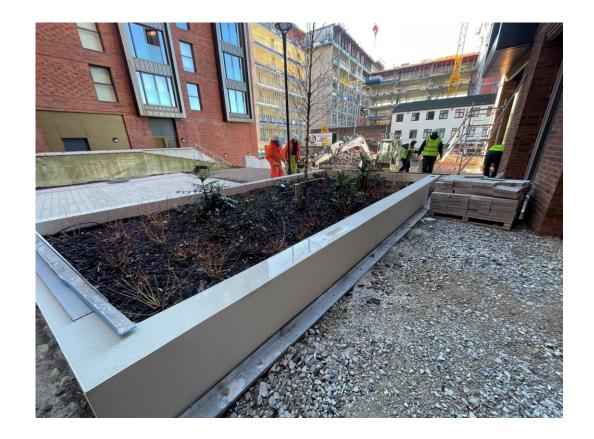

# **External Works**

Parliament Square, Liverpool New Build Development

Steps and sloped planters formed

Formwork in place for casting of podium main steps

Steps and sloped planters formed

Formwork in place for casting of podium main steps

Retaining wall installation ongoing

Retaining wall installation ongoing

Formwork in place for casting of podium main steps

Casting of retaining wall complete

Installation of paving flags ongoing

Installation of paving flags ongoing

Installation of paving flags ongoing

Rendering works ongoing

Block B – Viewed from site compound

Landscaping works ongoing