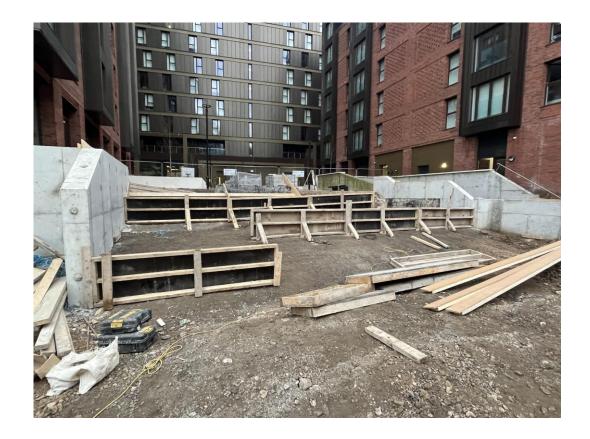

# **External Works**

Parliament Square, Liverpool New Build Development

Steps and sloped planters formed

Formwork in place for casting of podium main steps

Steps and sloped planters formed

Formwork in place for casting of podium main steps

Retaining wall installation ongoing

Retaining wall installation ongoing

Formwork in place for casting of podium main steps

Casting of retaining wall complete

Installation of paving flags ongoing

Installation of paving flags ongoing