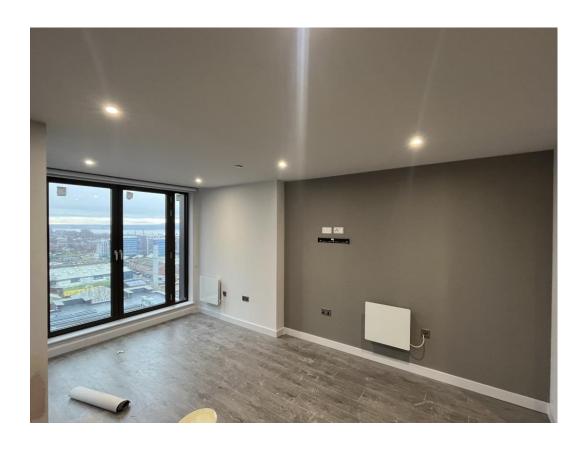

| 100% complete |
| 2 <sup>nd</sup> fix electrical           | 100% complete |
| 2 <sup>nd</sup> fix plumbing and heating | 100% complete |
| General fixtures and fittings            |               |

JANUARY 2023





Apartment letter boxes Bin chute





Stairwell decoration works ongoing

Bin store area





Stairwell decoration works ongoing

Stairwell decoration works ongoing





Signage installed Corridor finishes complete





Lift lobby finishes complete

Corridor nearing completion





Lift lobby finishes complete

Lift finishes complete

JANUARY 2023





Fire exit signage installed

CCTV

JANUARY 2023





Lift finishes Lift finishes

JANUARY 2023





Kitchen Lounge

JANUARY 2023





Lounge Bedroom

JANUARY 2023





Bedroom Cylinder Cupboard

JANUARY 2023





Lounge Bathroom

#### Parliament Square, Liverpool

PLEASE CONTACT



W W W . L E G A C I E . C O . U K

By Appointment Only
Unit 4 Connect Business Village
Liverpool, L5 9PR
+44 (0) 151 207 9990