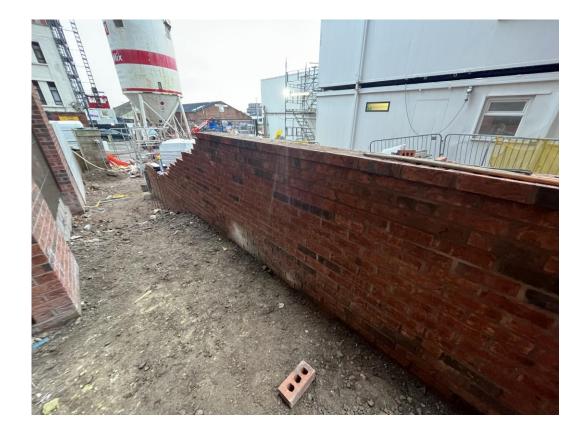

# **External Works**

Parliament Square, Liverpool New Build Development

Steps and sloped planters formed

Formwork in place for casting of podium main steps

Steps and sloped planters formed

Formwork in place for casting of podium main steps

Retaining wall installation ongoing

Retaining wall installation ongoing

Formwork in place for casting of podium main steps

Casting of retaining wall complete

Installation of paving flags ongoing

Installation of paving flags ongoing