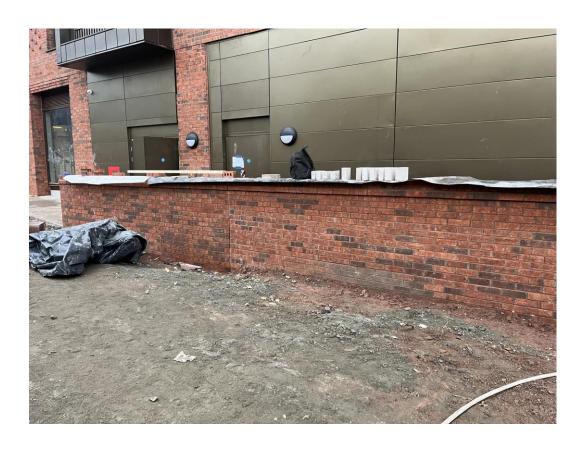

Installation of paving flags ongoing

Rendering works ongoing

Block B – Viewed from site compound

Landscaping works ongoing