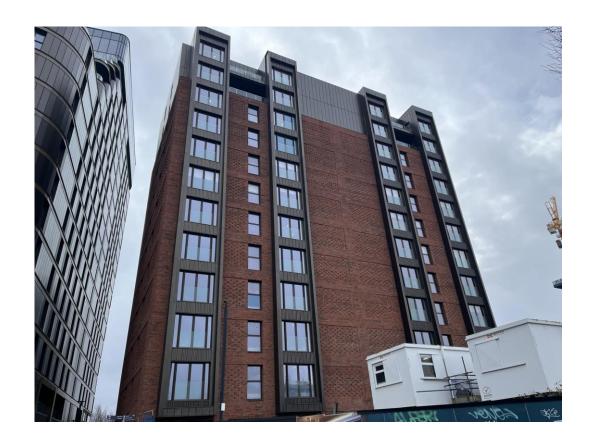

#### New Build Two Phase Development to Create Residential Apartments Retail Units & Basement Parking

Land at corner of Upper Parliament Street & Great St George Street, Liverpool L1

## The eleven storey new build development generally comprises:

- Demolition of adjoining structures and perimeter walls
- Site clearance and levelling
- Site investigations and trial holes
- Excavation and formation of new foundations
- Below and above ground drainage
- New ground supported and part suspended concrete floor slab
- Eighteen storey steel frame structure
- External clad and glazed envelope
- Suspended metal deck and concrete floors
- Flat roof structures and finishes
- Aluminium curtain walling, external windows and doors and shopfronts
- External balconies and balustrades
- Internal sub-division of retail units and apartments with non-loadbearing block and stud partitions
- Installation of plumbing services and mechanical services
- Installation of electrical services
- Installation of new lift car access
- Installation of kitchen and sanitary fittings
- New internal finishes, joinery fittings and decorations

Block B – Viewed from site compound

Block B – Viewed from site compound

Block B – Viewed from Crump Street

Block B – Viewed from Crump Street

Block B – Viewed from St James Street

Block B – Viewed from St James Street