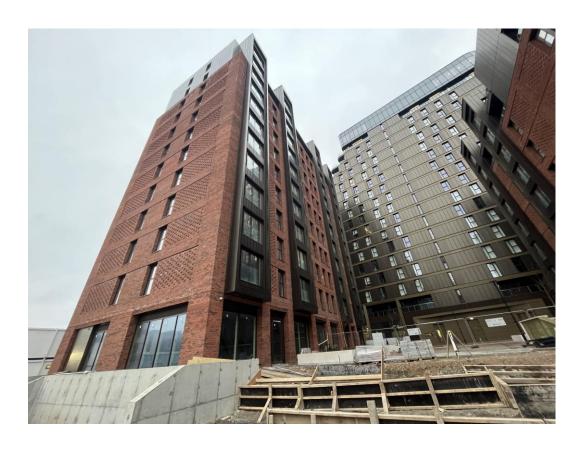

Block B – Viewed from site compound

Block B – Viewed from site compound

Block B – Viewed from Crump Street

Block B – Viewed from Crump Street

Block B – Viewed from St James Street

Block B – Viewed from St James Street

Installation of paving flags ongoing

Rendering works ongoing

Block B – Viewed from site compound

Landscaping works ongoing