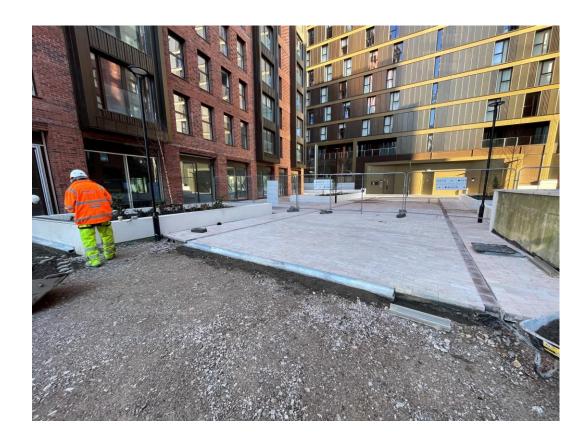

# **External Works**

Parliament Square, Liverpool New Build Development

Steps and sloped planters formed

Formwork in place for casting of podium main steps

Steps and sloped planters formed

Formwork in place for casting of podium main steps

Retaining wall installation ongoing

Retaining wall installation ongoing

Formwork in place for casting of podium main steps

Casting of retaining wall complete

Installation of paving flags ongoing

Installation of paving flags ongoing

Installation of paving flags ongoing

Rendering works ongoing

Block B – Viewed from site compound

Landscaping works ongoing