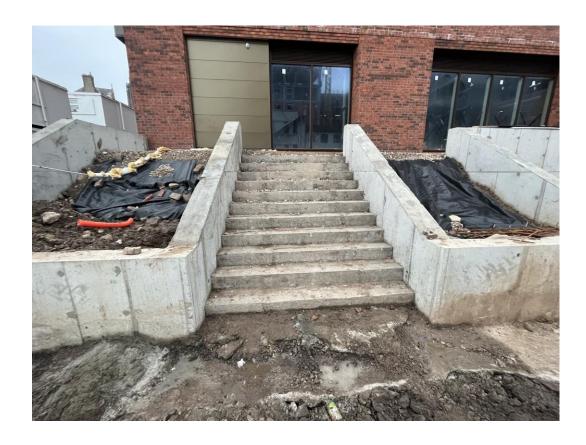

# **External Works**

Parliament Square, Liverpool New Build Development

Steps and sloped planters formed

Formwork in place for casting of podium main steps

Steps and sloped planters formed

Formwork in place for casting of podium main steps