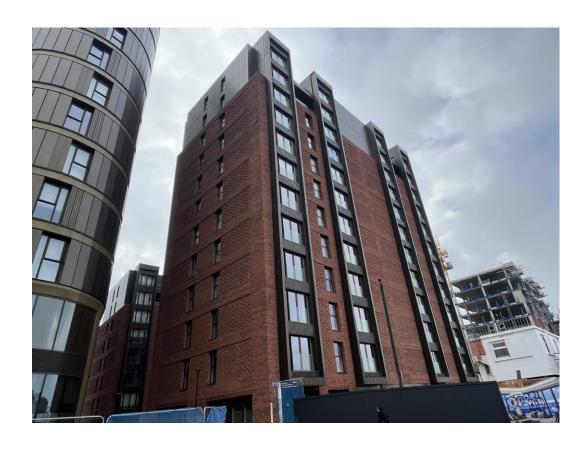

Block B – Viewed from site compound

Block B – Viewed from site compound

Block B – Viewed from Crump Street

Block B – Viewed from Crump Street

Block B – Viewed from St James Street

Block B – Viewed from St James Street

Curtain wall installation complete

Main entrance door installation complete

Main entrance doors installed

Cladding installation complete

JANUARY 2023

Cladding complete Juliet balustrades installed