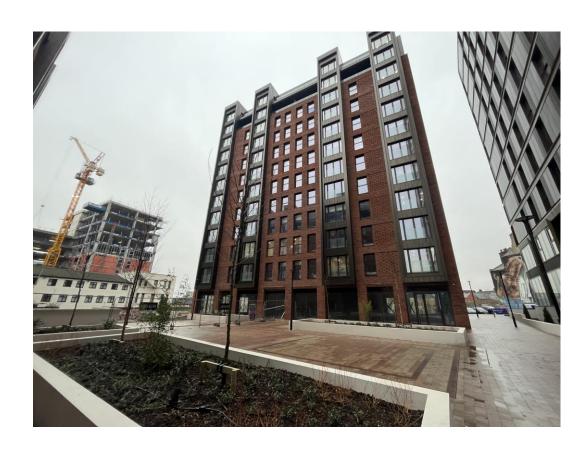

Block B – Viewed from site compound

Block B – Viewed from site compound

Block B – Viewed from Crump Street

Block B – Viewed from Crump Street

Block B – Viewed from St James Street

Block B – Viewed from St James Street

Installation of paving flags ongoing

Rendering works ongoing

Block B – Viewed from site compound

Landscaping works ongoing