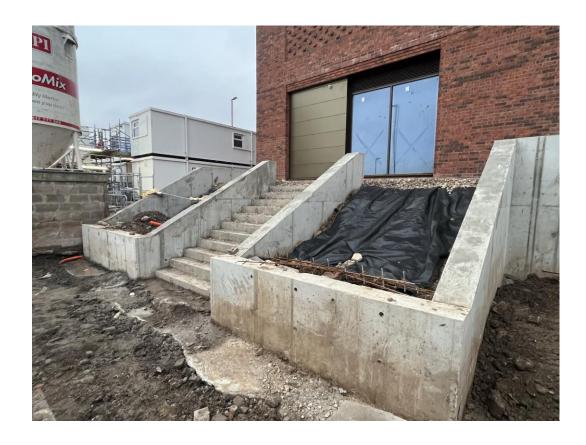

# **External Works**

Parliament Square, Liverpool New Build Development

Steps and sloped planters formed

Formwork in place for casting of podium main steps

Steps and sloped planters formed

Formwork in place for casting of podium main steps

Retaining wall installation ongoing

Retaining wall installation ongoing

Formwork in place for casting of podium main steps

Casting of retaining wall complete

Installation of paving flags ongoing

Installation of paving flags ongoing