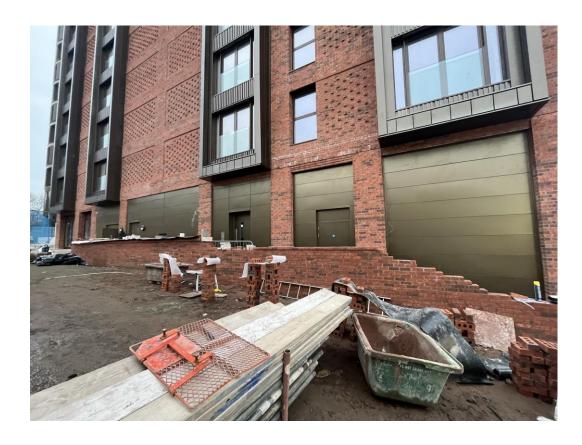

# **External Works**

Parliament Square, Liverpool New Build Development

Steps and sloped planters formed

Formwork in place for casting of podium main steps

Steps and sloped planters formed

Formwork in place for casting of podium main steps

Retaining wall installation ongoing

Retaining wall installation ongoing

Formwork in place for casting of podium main steps

Casting of retaining wall complete

Installation of paving flags ongoing

Installation of paving flags ongoing

Installation of paving flags ongoing

Rendering works ongoing

Block B – Viewed from site compound

Landscaping works ongoing