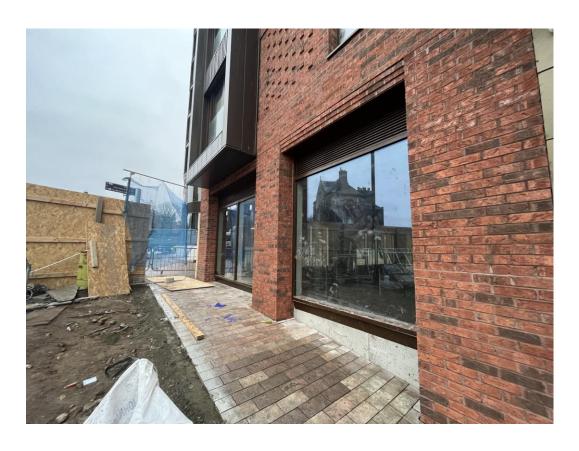

Installation of paving flags ongoing

Rendering works ongoing

Block B – Viewed from site compound

Landscaping works ongoing