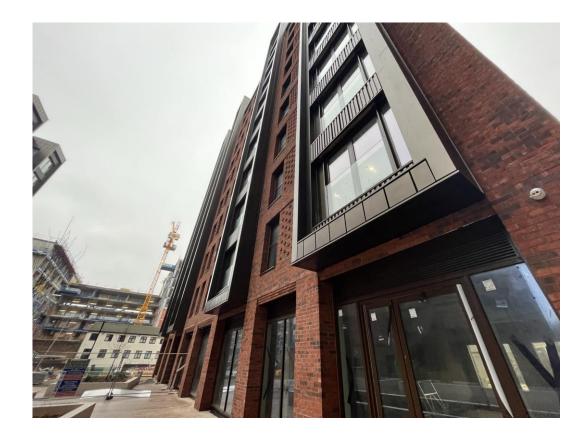

Block B – Viewed from site compound

Block B – Viewed from site compound

Block B – Viewed from Crump Street

Block B – Viewed from Crump Street

Block B – Viewed from St James Street

Block B – Viewed from St James Street

Curtain wall installation complete

Main entrance door installation complete

Main entrance doors installed

Cladding installation complete

JANUARY 2023

Cladding complete Juliet balustrades installed