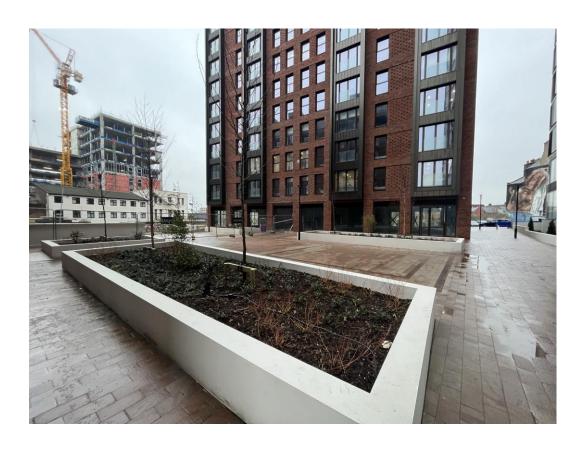

# **External Works**

Parliament Square, Liverpool New Build Development

Steps and sloped planters formed

Formwork in place for casting of podium main steps

Steps and sloped planters formed

Formwork in place for casting of podium main steps

Installation of paving flags ongoing

Rendering works ongoing

Block B – Viewed from site compound

Landscaping works ongoing