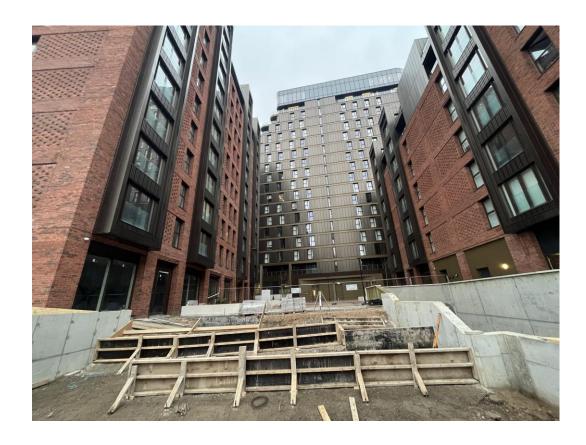

# **External Works**

Parliament Square, Liverpool New Build Development

Steps and sloped planters formed

Formwork in place for casting of podium main steps

Steps and sloped planters formed

Formwork in place for casting of podium main steps

Retaining wall installation ongoing

Retaining wall installation ongoing

Formwork in place for casting of podium main steps

Casting of retaining wall complete

Installation of paving flags ongoing

Installation of paving flags ongoing

Installation of paving flags ongoing

Rendering works ongoing

Block B – Viewed from site compound

Landscaping works ongoing