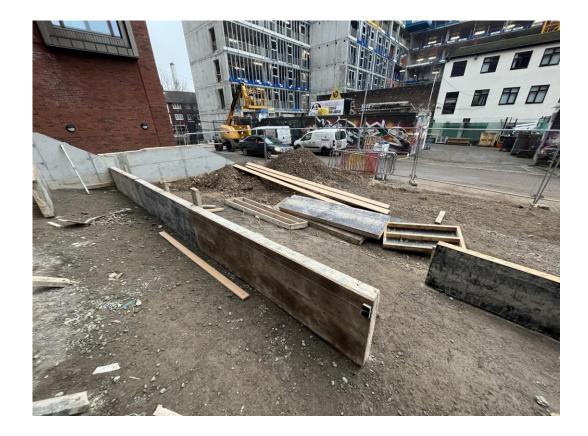

Retaining wall installation ongoing

Retaining wall installation ongoing

Formwork in place for casting of podium main steps

Casting of retaining wall complete

Installation of paving flags ongoing

Installation of paving flags ongoing