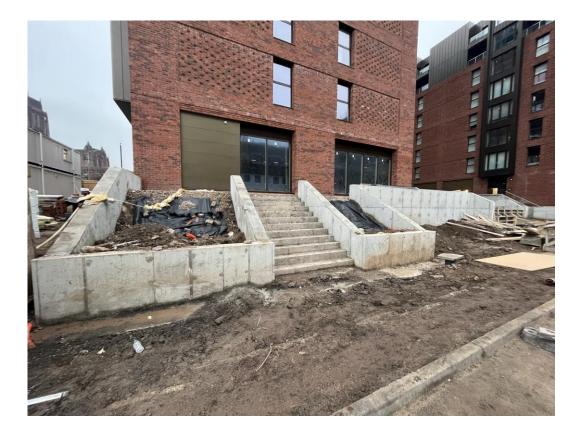

# **External Works**

Parliament Square, Liverpool New Build Development

Steps and sloped planters formed

Formwork in place for casting of podium main steps

Steps and sloped planters formed

Formwork in place for casting of podium main steps

Retaining wall installation ongoing

Retaining wall installation ongoing

Formwork in place for casting of podium main steps

Casting of retaining wall complete

Installation of paving flags ongoing

Installation of paving flags ongoing