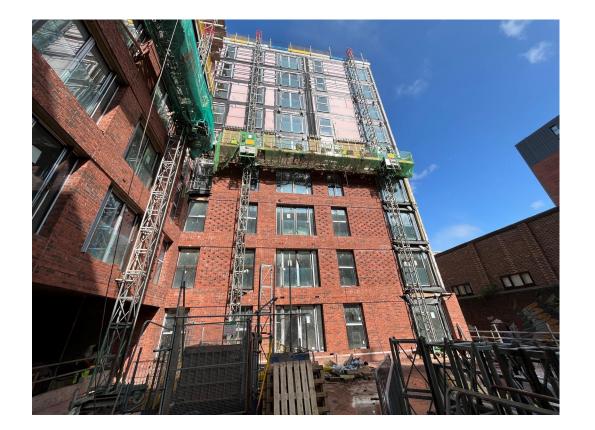

August 2023

Block D Section A – Mast climbers

Block D Section B – Mast climbers

August 2023

Block D Section A – External insulation and brickwork installation B

Block D Section A – External insulation and brickwork installation

August 2023

Block D Section A – Masonry supports and external brickwork ongoing

Block D Section A – Viewed from Greenland Street

August 2023

Block D Section A, C & B – Viewed from Greenland Street

Block D Section A and C – External insulation and brickwork installation