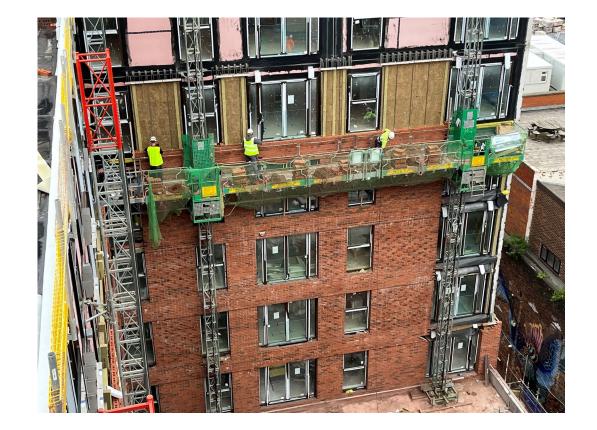

August 2023

Block D Section A – Mast climbers

Block D Section B – Mast climbers

August 2023

Block D Section A – External insulation and brickwork installation B

Block D Section A – External insulation and brickwork installation

August 2023

Block D Section A – Masonry supports and external brickwork ongoing

Block D Section A – Viewed from Greenland Street

August 2023

Block D Section A, C & B – Viewed from Greenland Street

Block D Section A and C – External insulation and brickwork installation