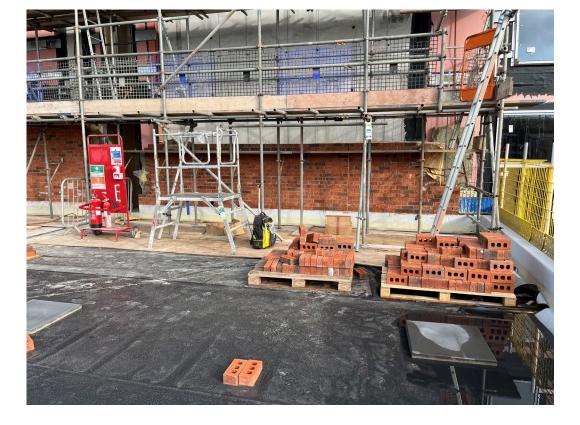

August 2023

Block D Section A – Masonry supports and external brickwork ongoing

Block D Section A – Viewed from Greenland Street

August 2023

Block D Section A, C & B – Viewed from Greenland Street

Block D Section A and C – External insulation and brickwork installation

August 2023

Block D Section A – External brickwork and insulation installation

Block D Section A – External brickwork and insulation installation