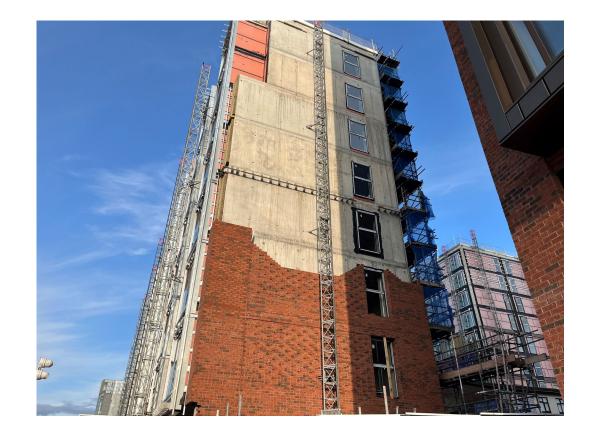

August 2023

Block D Section B – Viewed from Parliament Street

Block D Section B – Viewed from Parliament Street

August 2023

Block D Section B – Viewed from Parliament Street

Block D Section B – Viewed from Parliament Street

August 2023

Block D Section B – Viewed from Parliament Street

Block D Section B – Viewed from Parliament Street

August 2023

Block D Section C – Viewed from Crump Street

Block D Section B, C & A – Viewed from Crump Street

August 2023

Block D Section A – Mast climbers

Block D Section B – Mast climbers

August 2023

Block D Section A – External insulation and brickwork installation B

Block D Section A – External insulation and brickwork installation

August 2023

Block D Section A – Masonry supports and external brickwork ongoing

Block D Section A – Viewed from Greenland Street

August 2023

Block D Section A, C & B – Viewed from Greenland Street

Block D Section A and C – External insulation and brickwork installation

August 2023

Block D Section A – External brickwork and insulation installation

Block D Section A – External brickwork and insulation installation