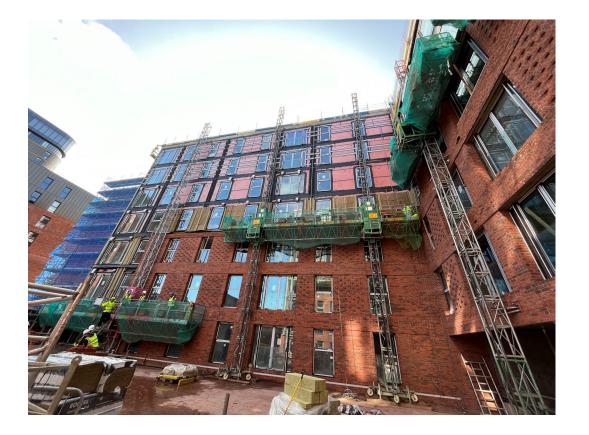

August 2023

Block D Section A – Mast climbers

Block D Section B – Mast climbers

August 2023

Block D Section A – External insulation and brickwork installation B

Block D Section A – External insulation and brickwork installation

August 2023

Block D Section A – Masonry supports and external brickwork ongoing

Block D Section A – Viewed from Greenland Street

August 2023

Block D Section A, C & B – Viewed from Greenland Street

Block D Section A and C – External insulation and brickwork installation

August 2023

Block D Section A – External brickwork and insulation installation

Block D Section A – External brickwork and insulation installation