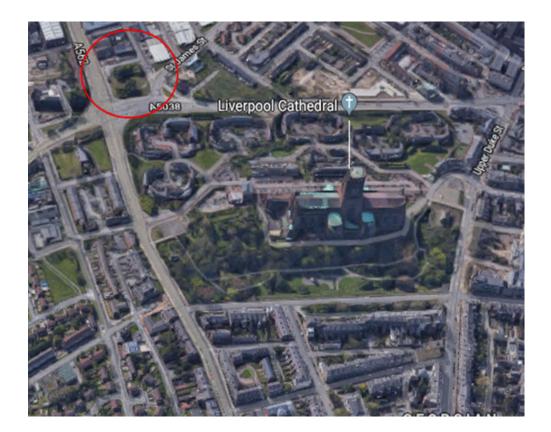

#### Site Location

Ariel View of the site prior to demolition

Aerial view of the site location of Parliament Square