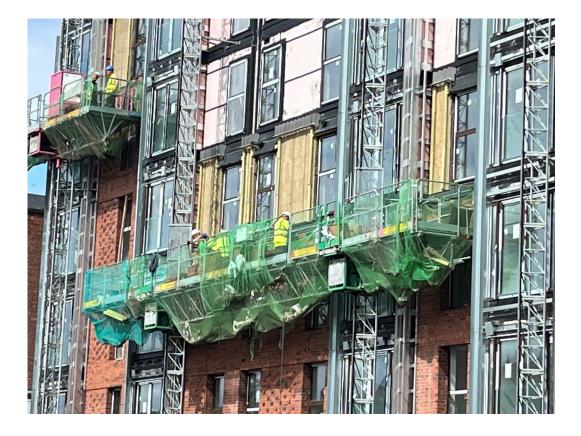

August 2023

Block D Section A – Mast climbers

Block D Section B – Mast climbers

August 2023

Block D Section A – External insulation and brickwork installation B

Block D Section A – External insulation and brickwork installation

August 2023

Block D Section A – Masonry supports and external brickwork ongoing

Block D Section A – Viewed from Greenland Street

August 2023

Block D Section A, C & B – Viewed from Greenland Street

Block D Section A and C – External insulation and brickwork installation

August 2023

Block D Section A – External brickwork and insulation installation

Block D Section A – External brickwork and insulation installation