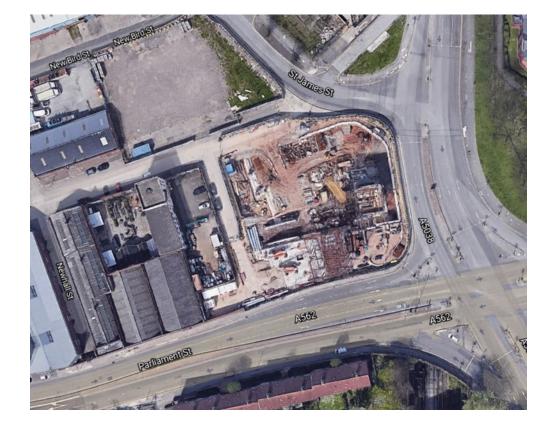

#### Site Location

Ariel View of the site prior to demolition

Aerial view of the site location of Parliament Square