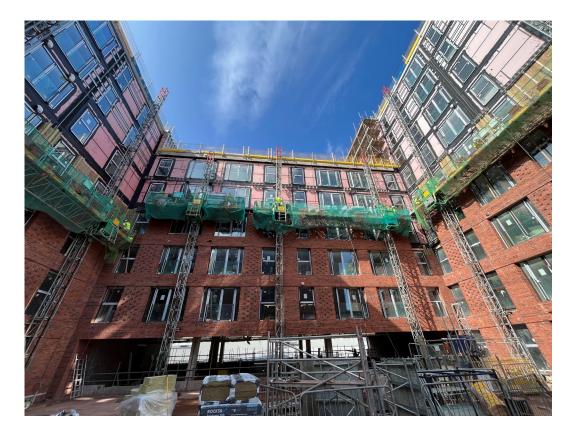

August 2023

Block D Section A – Masonry supports and external brickwork ongoing

Block D Section A – Viewed from Greenland Street

August 2023

Block D Section A, C & B – Viewed from Greenland Street

Block D Section A and C – External insulation and brickwork installation