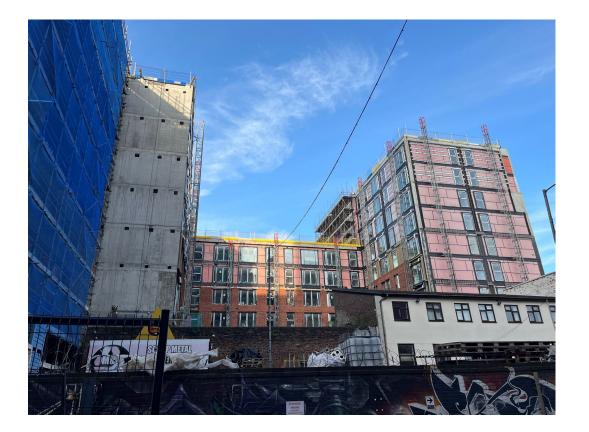

August 2023

Block D Section B – Viewed from Parliament Street

Block D Section B – Viewed from Parliament Street

August 2023

Block D Section C – Viewed from Crump Street

Block D Section B, C & A – Viewed from Crump Street

August 2023

Block D Section A – Masonry supports and external brickwork ongoing

Block D Section A – Viewed from Greenland Street

August 2023

Block D Section A, C & B – Viewed from Greenland Street

Block D Section A and C – External insulation and brickwork installation