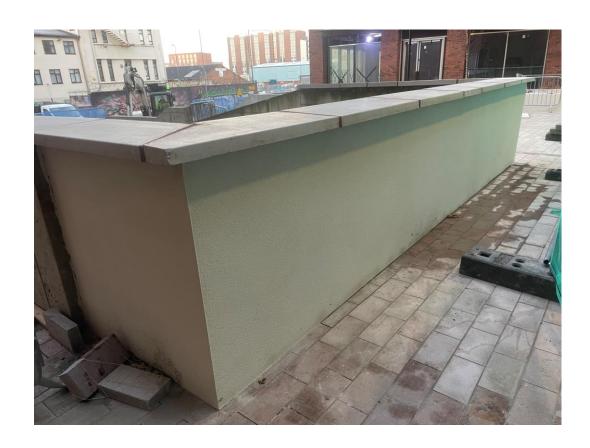

Planter construction complete

Paving flags installed

Render applied to planter boxes

Copping stones installed

Footings poured for wall construction

Blockwork installed to main entrance

Formation for podium access ongoing