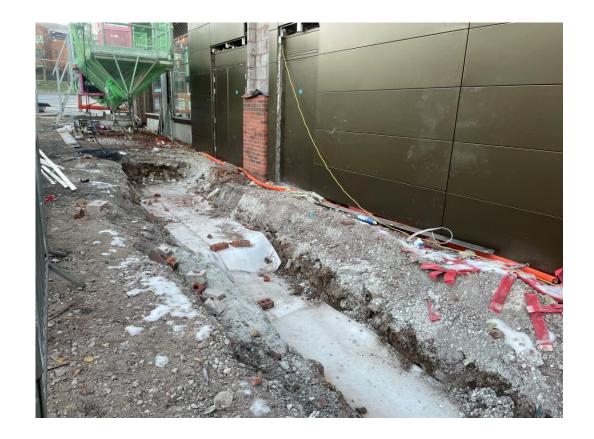

## **External Works**

Parliament Square, Liverpool New Build Development

Retaining wall formed Retaining wall formed

DECEMBER 2022

Step formwork Retaining wall formed

Formwork in place for casting of steps