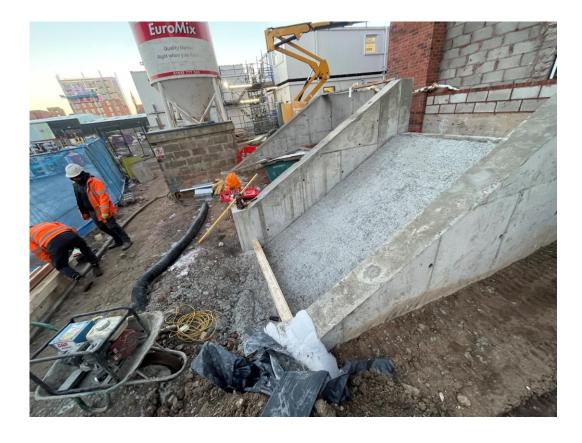

## **External Works**

Parliament Square, Liverpool New Build Development

Retaining wall formed Retaining wall formed

DECEMBER 2022

Step formwork Retaining wall formed

Formwork in place for casting of steps