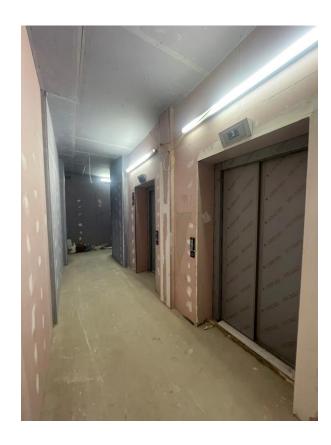

## Internal Fit-out Block 'B'

Parliament Square, Liverpool New Build Development

| Core drilling for services               | 100% complete |
|------------------------------------------|---------------|
| Riser installation                       | 100% complete |
| Lift installation                        | 100% complete |
| Above ground drainage                    | 100% complete |
| Partition walls installation             | 100% complete |
| Apartment ceiling installation           | 100% complete |
| Plaster finishes walls and ceilings      | 100% complete |
| 1st fix electrical                       | 100% complete |
| 1st fix plumbing and heating             | 100% complete |
| Kitchen units and appliances             | 100% complete |
| Doorframes                               | 100% complete |
| Skirting and architrave                  | 100% complete |
| Bathroom sanitary fittings               | 100% complete |
| Wall and floor tiling                    | 100% complete |
| Carpet and floor finishes                | 100% complete |
| Doors and ironmongery                    | 100% complete |
| Decorations                              | 100% complete |
| 2 <sup>nd</sup> fix electrical           | 100% complete |
| 2 <sup>nd</sup> fix plumbing and heating | 100% complete |
| General fixtures and fittings            | 92% complete  |

Boarding to lift lobby walls & ceilings

Boarding to lift lobby walls & ceilings

Tape & jointing ongoing

Tape & jointing ongoing

Tape & jointing to stairwell walls & ceilings

Tape & jointing to stairwell walls & ceilings