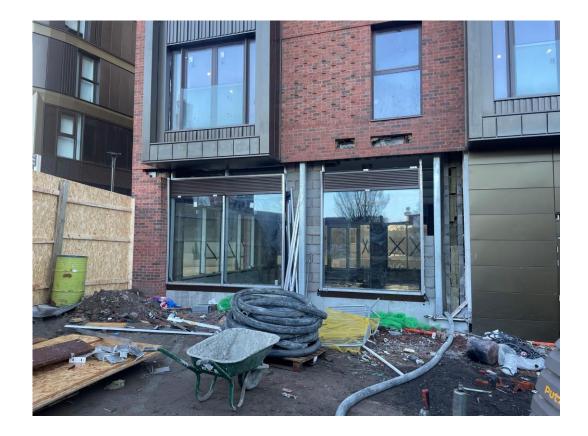

Block B – Viewed from site compound

Block B - Curtain wall

Block B – Viewed from site compound

Cladding installation nearing completion

Cladding installation nearing completion

Curtain wall installation nearing completion

Cladding installation nearing completion

Cladding installation nearing completion

Balcony dividers installed

Balcony balustrades installed