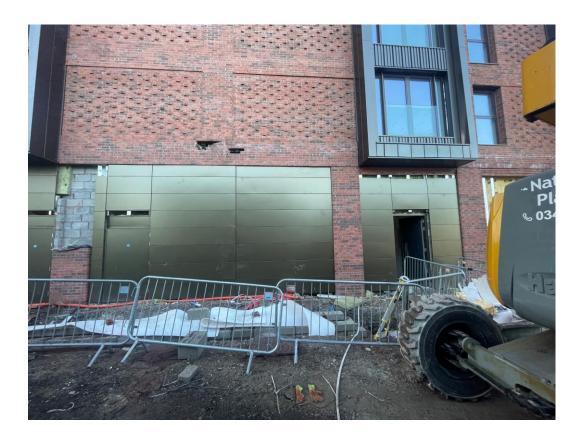

Block B – Viewed from site compound

Block B - Curtain wall

Block B – Viewed from site compound

Cladding installation nearing completion

Cladding installation nearing completion

Curtain wall installation nearing completion

Cladding installation nearing completion

Cladding installation nearing completion

Balcony dividers installed

Balcony balustrades installed