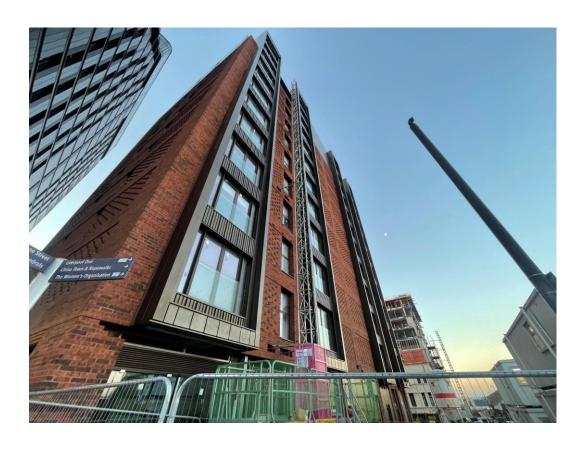

# **Building Structure**

Parliament Square, Liverpool New Build Development

| Floor slab construction                       | 100% complete |
|-----------------------------------------------|---------------|
| Steel frame structure                         | 100% complete |
| Upper suspended steel floor structure         | 100% complete |
| Concrete pour upper suspended floor structure | 100% complete |
| Internal staircase structure                  | 100% complete |
| Sub-structure Masonry wall                    | 100% complete |
| Fire coating steel framework                  | 100% complete |
| Structural framework forming external walls   | 100% complete |
| Flat roof structure and covering              | 100% complete |
| Podium steel structure                        | 100% complete |
| Podium concrete poured                        | 100% complete |
| Mast climber installation                     | 100% complete |
| Weatherboarding                               | 100% complete |
| Brickwork to elevations                       | 98% complete  |
| Cladding installation                         | 98% complete  |
| Window installation                           | 100% complete |

Block B – Viewed from site compound

Block B - Curtain wall

Block B – Viewed from site compound

Cladding installation nearing completion

Cladding installation nearing completion

Curtain wall installation nearing completion