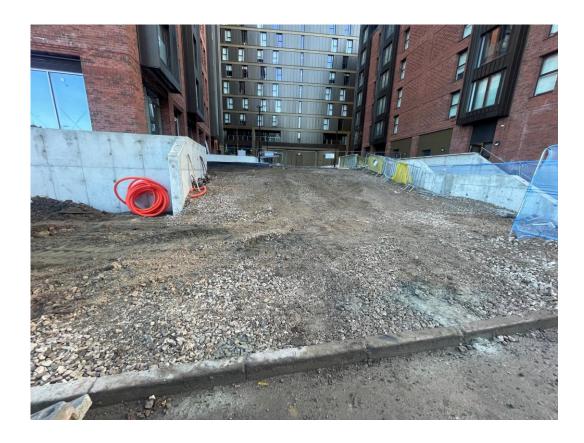

## **External Works**

Parliament Square, Liverpool New Build Development

Retaining wall formed Retaining wall formed

DECEMBER 2022

Step formwork Retaining wall formed

Formwork in place for casting of steps

Planter construction complete

Paving flags installed

Render applied to planter boxes

Copping stones installed

Footings poured for wall construction

Blockwork installed to main entrance

Formation for podium access ongoing