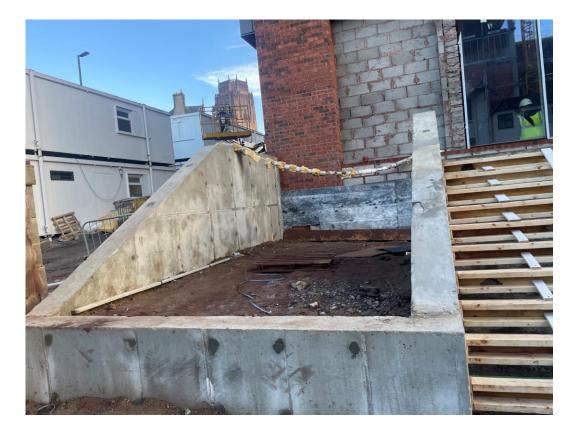

## **External Works**

Parliament Square, Liverpool New Build Development

Retaining wall formed Retaining wall formed

DECEMBER 2022

Step formwork Retaining wall formed

Formwork in place for casting of steps