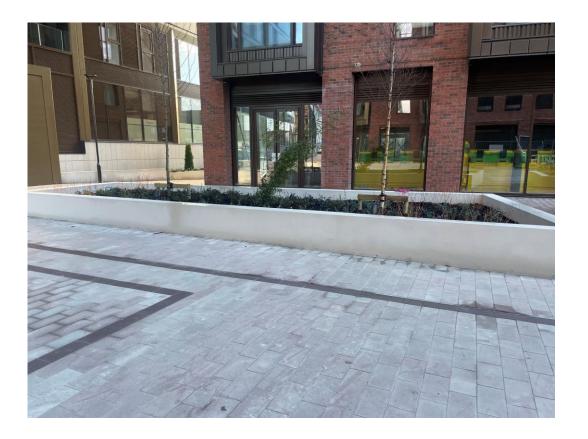

Planter construction complete

Paving flags installed

Render applied to planter boxes

Copping stones installed

Footings poured for wall construction

Blockwork installed to main entrance

Formation for podium access ongoing