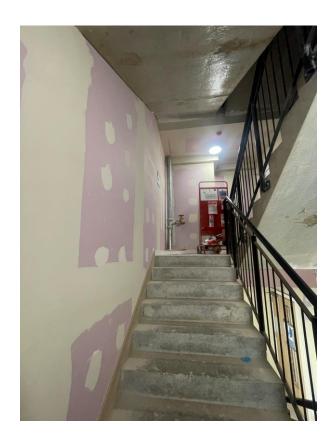

DECEMBER 2022

Stairwell finishes Stairwell finishes

DECEMBER 2022

Signage installed Signage installed

Wall coverings installed to circulation area

Wall coverings installed to circulation area

Wall coverings installed to lift lobby