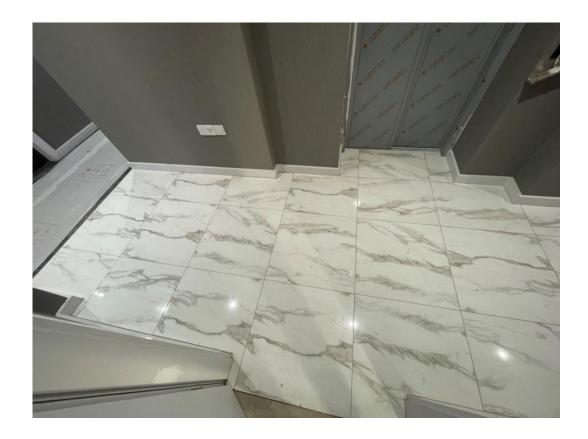

Tiled flooring to lift lobby

Underlay installed to bedroom in preparation for laying of carpets

Panel heater

Wall coverings installed to bedroom

Wall coverings installed to lounge

Decoration works complete to level 11 apartments