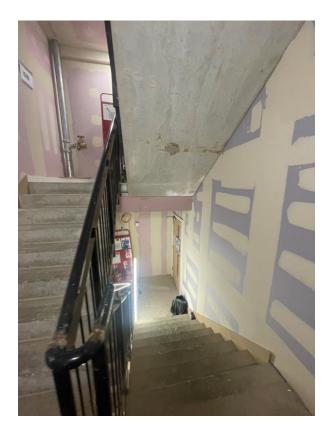

DECEMBER 2022

Stairwell finishes Stairwell finishes

DECEMBER 2022

Signage installed Signage installed

Wall coverings installed to circulation area

Wall coverings installed to circulation area

Wall coverings installed to lift lobby