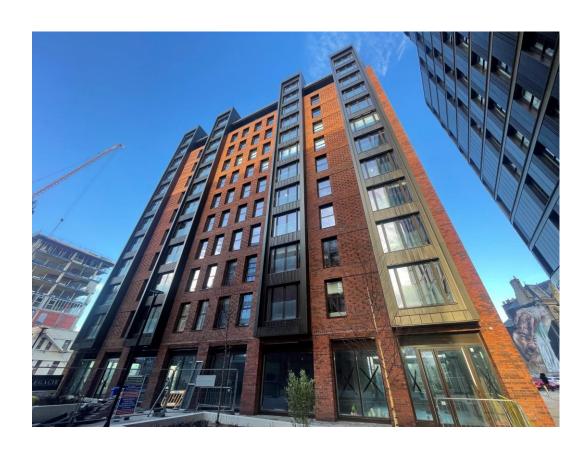

#### New Build Two Phase Development to Create Residential Apartments Retail Units & Basement Parking

Land at corner of Upper Parliament Street & Great St George Street, Liverpool L1

## The eleven storey new build development generally comprises:

- Demolition of adjoining structures and perimeter walls
- Site clearance and levelling
- Site investigations and trial holes
- Excavation and formation of new foundations
- Below and above ground drainage
- New ground supported and part suspended concrete floor slab
- Eighteen storey steel frame structure
- External clad and glazed envelope
- Suspended metal deck and concrete floors
- Flat roof structures and finishes
- Aluminium curtain walling, external windows and doors and shopfronts
- External balconies and balustrades
- Internal sub-division of retail units and apartments with non-loadbearing block and stud partitions
- Installation of plumbing services and mechanical services
- Installation of electrical services
- Installation of new lift car access
- Installation of kitchen and sanitary fittings
- New internal finishes, joinery fittings and decorations

# **Building Structure**

Parliament Square, Liverpool New Build Development

| Floor slab construction                       | 100% complete |
|-----------------------------------------------|---------------|
| Steel frame structure                         | 100% complete |
| Upper suspended steel floor structure         | 100% complete |
| Concrete pour upper suspended floor structure | 100% complete |
| Internal staircase structure                  | 100% complete |
| Sub-structure Masonry wall                    | 100% complete |
| Fire coating steel framework                  | 100% complete |
| Structural framework forming external walls   | 100% complete |
| Flat roof structure and covering              | 100% complete |
| Podium steel structure                        | 100% complete |
| Podium concrete poured                        | 100% complete |
| Mast climber installation                     | 100% complete |
| Weatherboarding                               | 100% complete |
| Brickwork to elevations                       | 98% complete  |
| Cladding installation                         | 98% complete  |
| Window installation                           | 100% complete |