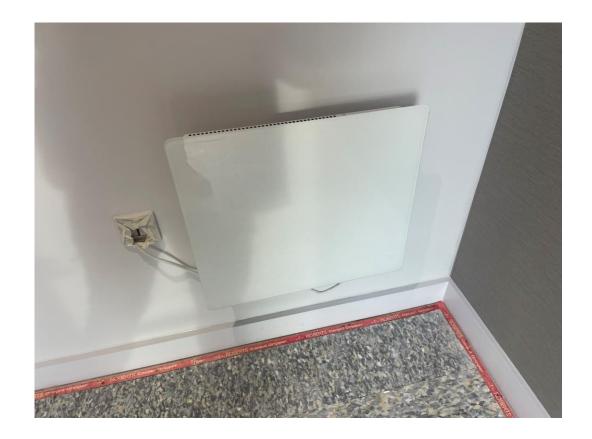

Tiled flooring to lift lobby

Underlay installed to bedroom in preparation for laying of carpets

Panel heater

Wall coverings installed to bedroom

Wall coverings installed to lounge

Decoration works complete to level 11 apartments