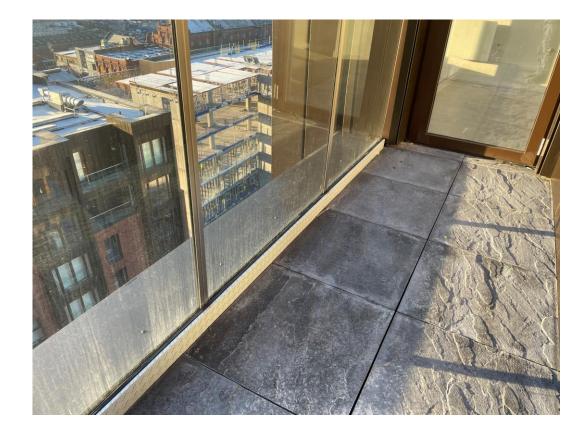

Cladding installation nearing completion

Cladding installation nearing completion

Balcony dividers installed

Balcony balustrades installed

Planter construction complete

Paving flags installed

Render applied to planter boxes

Copping stones installed

Footings poured for wall construction

Blockwork installed to main entrance

Formation for podium access ongoing