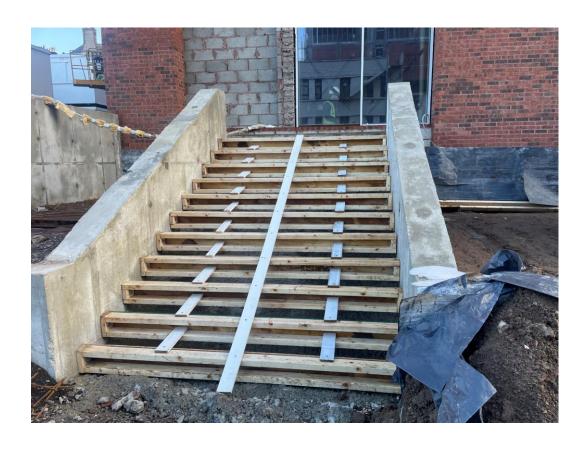

## **External Works**

Parliament Square, Liverpool New Build Development

Retaining wall formed Retaining wall formed

DECEMBER 2022

Step formwork Retaining wall formed

Formwork in place for casting of steps