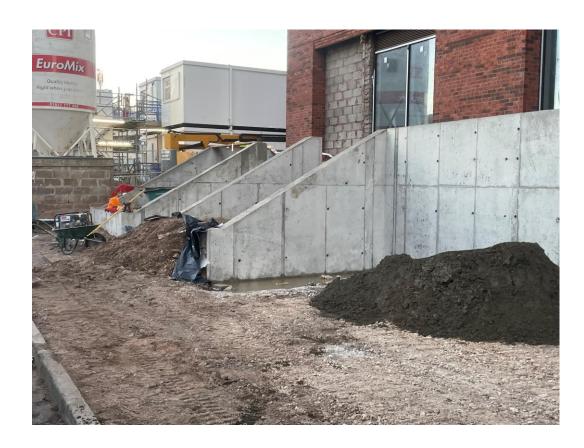

## **External Works**

Parliament Square, Liverpool New Build Development

Retaining wall formed Retaining wall formed

DECEMBER 2022

Step formwork Retaining wall formed

Formwork in place for casting of steps