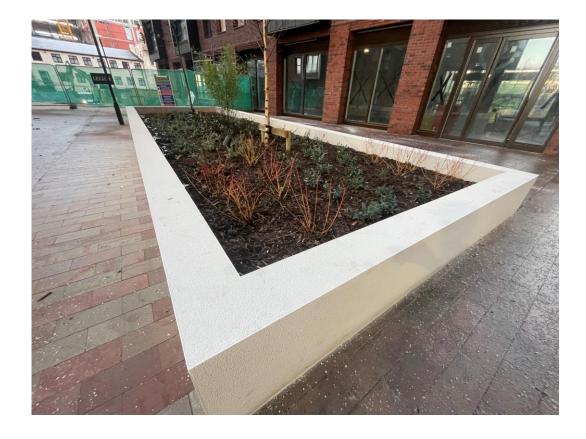

Planter construction complete

Paving flags installed

Render applied to planter boxes

Copping stones installed

Footings poured for wall construction

Blockwork installed to main entrance

Formation for podium access ongoing