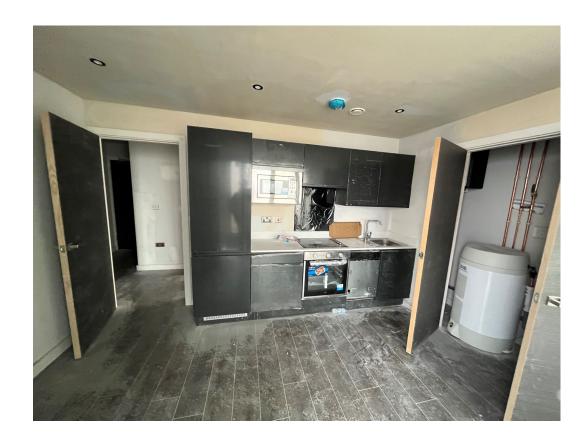

Floor screed applied to circulation areas

Floor tiling commenced to circulation areas

Wall coverings installed to circulation area

Furniture installation commenced

Kitchen installation complete

Furniture installation commenced

Furniture installation commenced

Furniture installation commenced

Bathroom nearing completion

Bathroom nearing completion

Lounge area awaiting final decoration

Kitchen area awaiting final decoration

Lounge area awaiting final decoration

Lounge area awaiting final decoration

Kitchen installation nearing completion

En-suite installation nearing completion

TV installed

Bedroom ready for final decoration

En-suite installation nearing completion