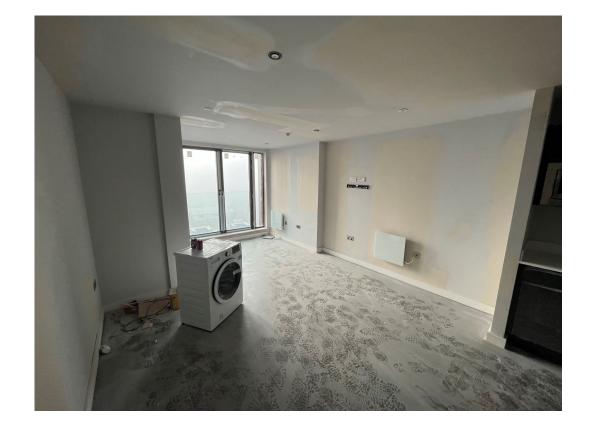

Furniture installation commenced

Furniture installation commenced

Bathroom nearing completion

Bathroom nearing completion

Lounge area awaiting final decoration

Kitchen area awaiting final decoration

Lounge area awaiting final decoration

Lounge area awaiting final decoration

Kitchen installation nearing completion

En-suite installation nearing completion

TV installed

Bedroom ready for final decoration

En-suite installation nearing completion