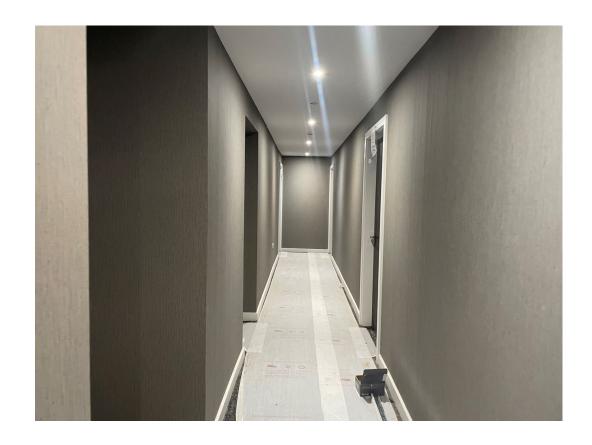

Wall coverings installed to circulation area

Wall coverings installed to circulation area

Bin chute installed

Wall coverings installed to circulation area

Wall coverings installed to circulation area

Escape signage installed

Floor screed applied to circulation areas

Floor tiling commenced to circulation areas

Wall coverings installed to circulation area

Furniture installation commenced

Kitchen installation complete

Furniture installation commenced