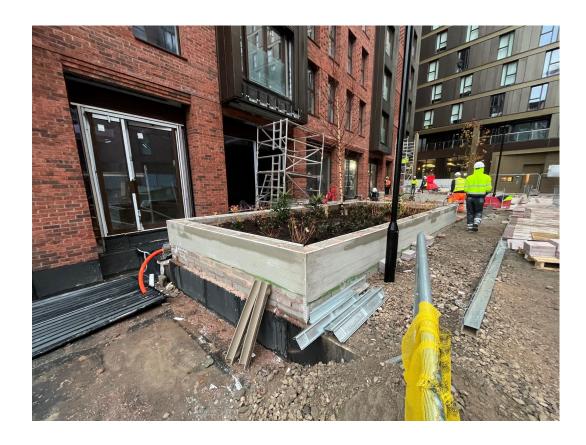

NOVEMBER 2022

Paving works ongoing Paving works ongoing

Paving works ongoing Ductwork for street lights

NOVEMBER 2022

Podium works ongoing Paving works ongoing

Podium paving works ongoing

Raised planter complete

Raised planted ready for render application

Soft landscaping installed

Street light installed

Paving on site ready for installation

Steps on site for installation