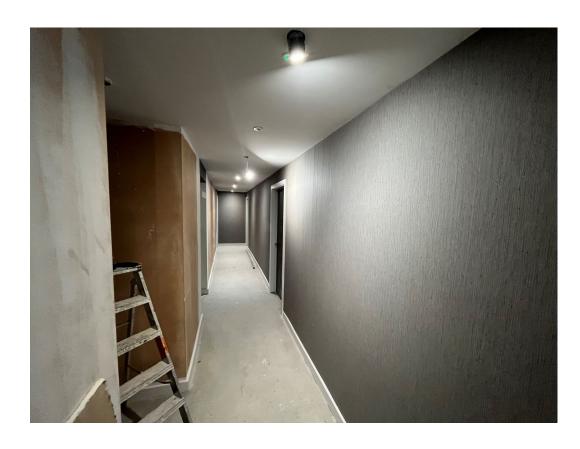

Wall coverings installed to circulation area

Wall coverings installed to circulation area

Bin chute installed

Wall coverings installed to circulation area

Wall coverings installed to circulation area

Escape signage installed

Floor screed applied to circulation areas

Floor tiling commenced to circulation areas

Wall coverings installed to circulation area

Furniture installation commenced

Kitchen installation complete

Furniture installation commenced