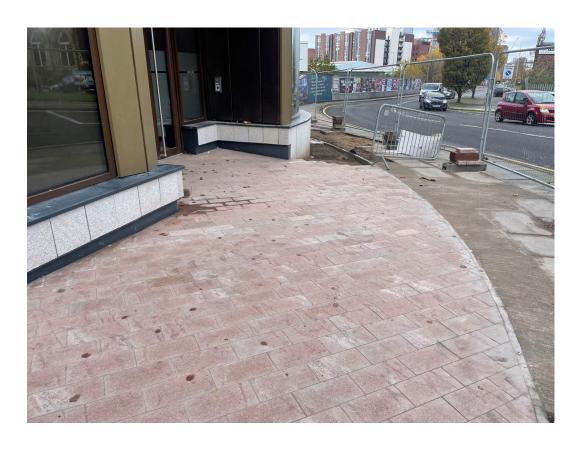

NOVEMBER 2022

Paving works ongoing Paving works ongoing

Paving works ongoing Ductwork for street lights

NOVEMBER 2022

Podium works ongoing Paving works ongoing

Podium paving works ongoing

Raised planter complete

Raised planted ready for render application

Soft landscaping installed

Street light installed

Paving on site ready for installation

Steps on site for installation