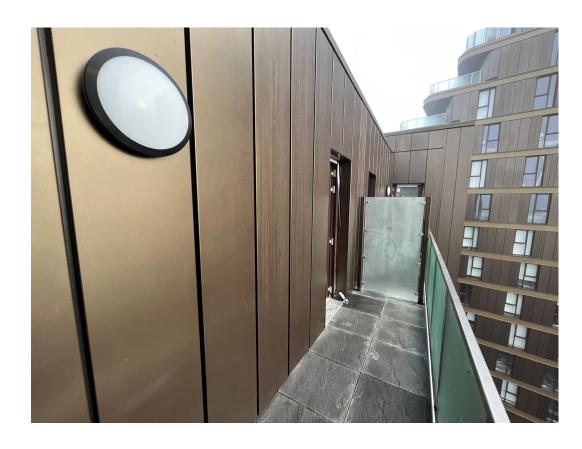

External door installed

Curtain wall installation nearing completion

Balcony dividers installed

Balcony balustrades installed