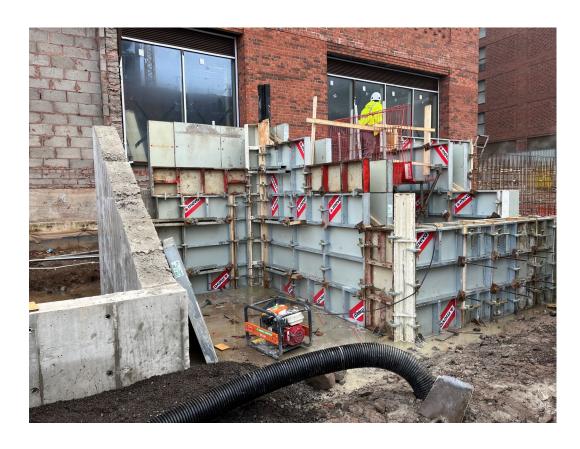

# **External Works**

Parliament Square, Liverpool New Build Development

Formwork for retaining walls

Formwork and reinforcement for retaining walls

Concrete pour for retaining wall ongoing

Concrete pour for retaining wall ongoing