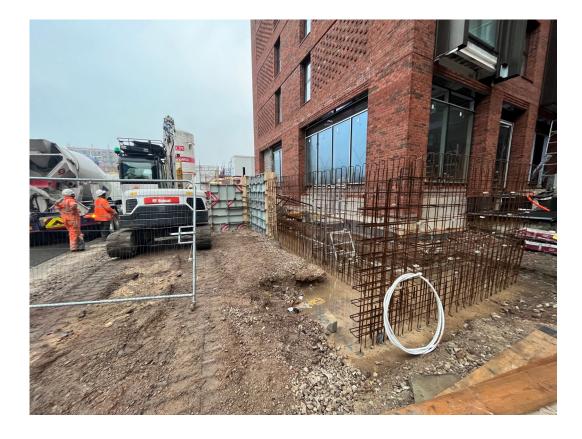

# **External Works**

Parliament Square, Liverpool New Build Development

Formwork for retaining walls

Formwork and reinforcement for retaining walls

Concrete pour for retaining wall ongoing

Concrete pour for retaining wall ongoing