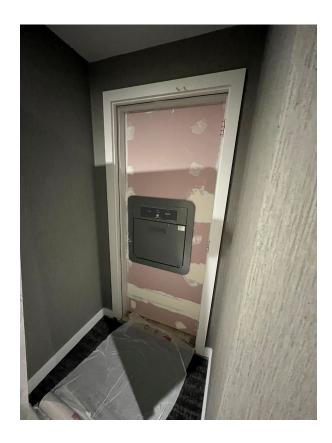

| 100% complete |
| Wall and floor tiling                                                   | 100% complete |
| Carpet and floor finishes                                               | 82% complete  |
| Doors and ironmongery                                                   | 100% complete |
| Decorations                                                             | 83% complete  |
|                                                                         | 100% complete |
| 2 <sup>nd</sup> fix electrical                                          |               |
| 2 <sup>nd</sup> fix electrical 2 <sup>nd</sup> fix plumbing and heating | 100% complete |





Wall coverings installed to circulation area

Wall coverings installed to circulation area



Bin chute installed



Wall coverings installed to circulation area





Wall coverings installed to circulation area

Escape signage installed



Floor screed applied to circulation areas



Floor tiling commenced to circulation areas





Wall coverings installed to circulation area

Furniture installation commenced





Kitchen installation complete

Furniture installation commenced



Furniture installation commenced

Furniture installation commenced





Bathroom nearing completion

Bathroom nearing completion





Lounge area awaiting final decoration

Kitchen area awaiting final decoration





Lounge area awaiting final decoration

Lounge area awaiting final decoration





Kitchen installation nearing completion

En-suite installation nearing completion





TV installed

Bedroo