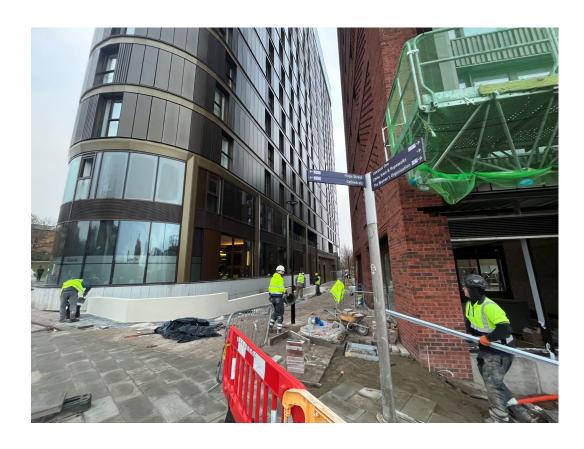

NOVEMBER 2022

Paving works ongoing Paving works ongoing

Paving works ongoing Ductwork for street lights

NOVEMBER 2022

Podium works ongoing Paving works ongoing

Podium paving works ongoing

Raised planter complete