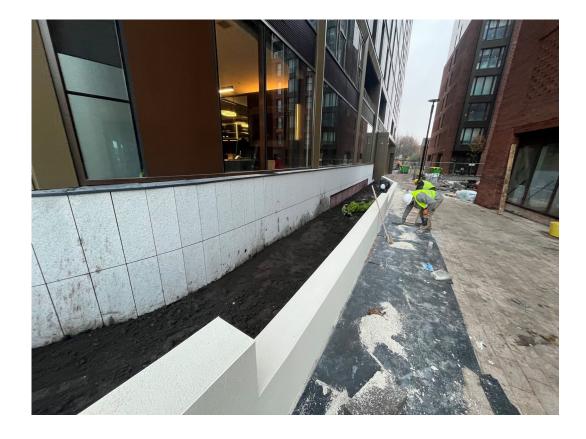

NOVEMBER 2022

Paving works ongoing Paving works ongoing

Paving works ongoing Ductwork for street lights

NOVEMBER 2022

Podium works ongoing Paving works ongoing

Podium paving works ongoing

Raised planter complete

Raised planted ready for render application

Soft landscaping installed

Street light installed

Paving on site ready for installation

Steps on site for installation