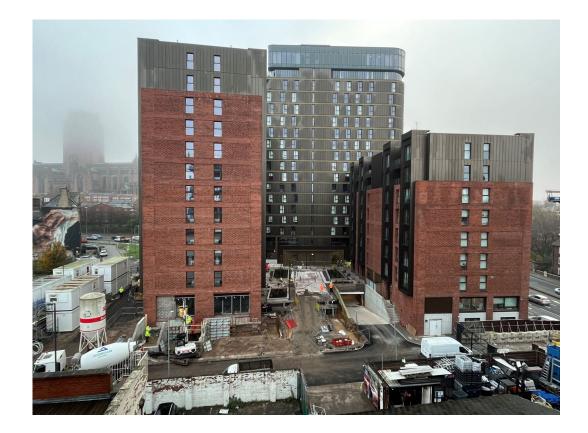

# **Building Structure**

Parliament Square, Liverpool New Build Development

| Floor slab construction                       | 100% complete |
|-----------------------------------------------|---------------|
| Steel frame structure                         | 100% complete |
| Upper suspended steel floor structure         | 100% complete |
| Concrete pour upper suspended floor structure | 100% complete |
| Internal staircase structure                  | 100% complete |
| Sub-structure Masonry wall                    | 100% complete |
| Fire coating steel framework                  | 100% complete |
| Structural framework forming external walls   | 100% complete |
| Flat roof structure and covering              | 100% complete |
| Podium steel structure                        | 100% complete |
| Podium concrete poured                        | 100% complete |
| Mast climber installation                     | 100% complete |
| Weatherboarding                               | 100% complete |
| Brickwork to elevations                       | 98% complete  |
| Cladding installation                         | 98% complete  |
| Window installation                           | 100% complete |

Block B – Viewed from site compound

Block B – Viewed from Block D

Brickwork façade nearing completion

Brickwork façade nearing completion

Cladding installation nearing completion

Curtain wall installation nearing completion