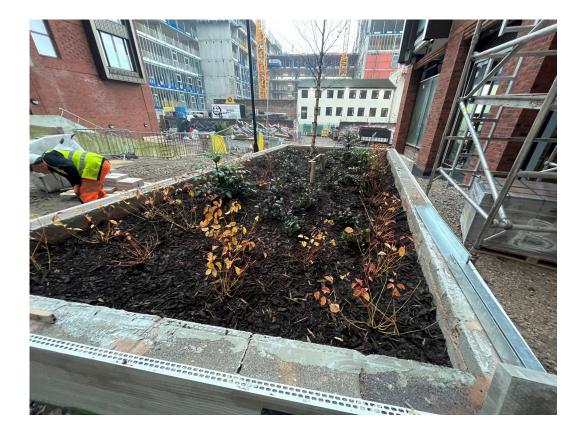

NOVEMBER 2022

Paving works ongoing Paving works ongoing

Paving works ongoing Ductwork for street lights

NOVEMBER 2022

Podium works ongoing Paving works ongoing

Podium paving works ongoing

Raised planter complete

Raised planted ready for render application

Soft landscaping installed

Street light installed

Paving on site ready for installation

Steps on site for installation