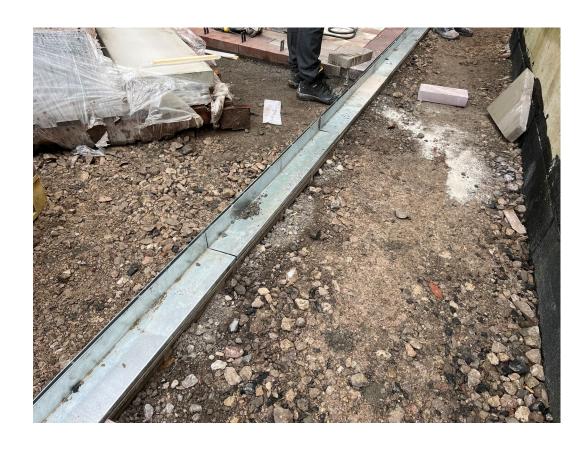

OCTOBER 2022

Retaining wall formed Retaining wall formed

Formation of retaining wall for steps ongoing

Temporary tarmac topcoat installed for basement access

ACO Slimline Drains installed

ACO Slimline Drains installed