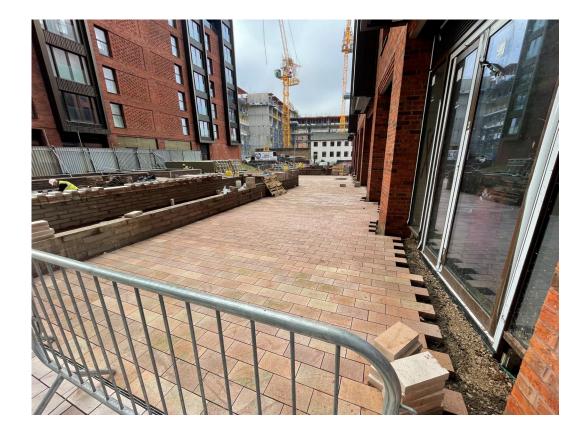

NOVEMBER 2022

Paving works ongoing Paving works ongoing

Paving works ongoing Ductwork for street lights

NOVEMBER 2022

Podium works ongoing Paving works ongoing

Podium paving works ongoing

Raised planter complete

Raised planted ready for render application

Soft landscaping installed

Street light installed

Paving on site ready for installation

Steps on site for installation