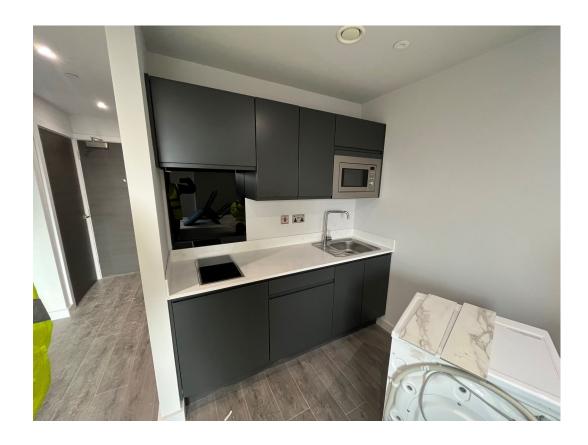

Floor screed applied to circulation areas

Floor tiling commenced to circulation areas

Wall coverings installed to circulation area

Furniture installation commenced

Kitchen installation complete

Furniture installation commenced

Lounge area awaiting final decoration

Kitchen installation nearing completion

En-suite installation nearing completion

TV installed

Bedroom ready for final decoration

En-suite installation nearing completion