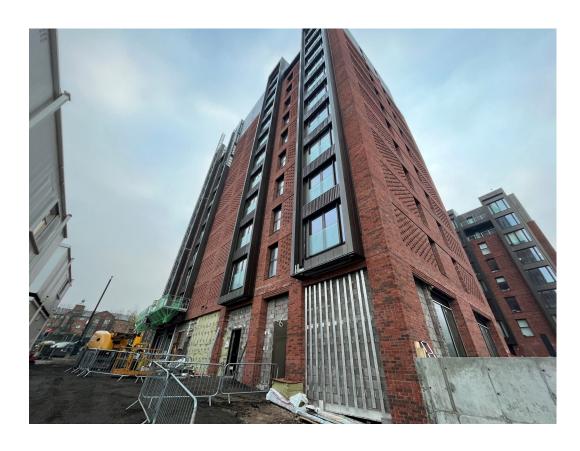

# **Building Structure**

Parliament Square, Liverpool New Build Development

| Floor slab construction                       | 100% complete |
|-----------------------------------------------|---------------|
| Steel frame structure                         | 100% complete |
| Upper suspended steel floor structure         | 100% complete |
| Concrete pour upper suspended floor structure | 100% complete |
| Internal staircase structure                  | 100% complete |
| Sub-structure Masonry wall                    | 100% complete |
| Fire coating steel framework                  | 100% complete |
| Structural framework forming external walls   | 100% complete |
| Flat roof structure and covering              | 100% complete |
| Podium steel structure                        | 100% complete |
| Podium concrete poured                        | 100% complete |
| Mast climber installation                     | 100% complete |
| Weatherboarding                               | 100% complete |
| Brickwork to elevations                       | 98% complete  |
| Cladding installation                         | 98% complete  |
| Window installation                           | 100% complete |

Block B – Viewed from site compound

Block B – Viewed from Block D

Brickwork façade nearing completion

Brickwork façade nearing completion

Cladding installation nearing completion

Curtain wall installation nearing completion