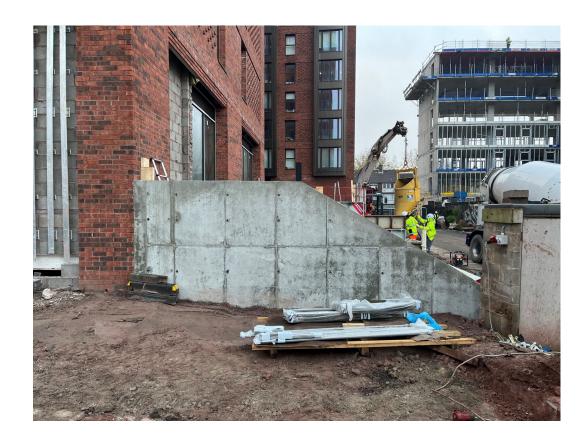

# **External Works**

Parliament Square, Liverpool New Build Development

Formwork for retaining walls

Formwork and reinforcement for retaining walls

Concrete pour for retaining wall ongoing

Concrete pour for retaining wall ongoing

OCTOBER 2022

Retaining wall formed Retaining wall formed

Formation of retaining wall for steps ongoing

Temporary tarmac topcoat installed for basement access

ACO Slimline Drains installed

ACO Slimline Drains installed