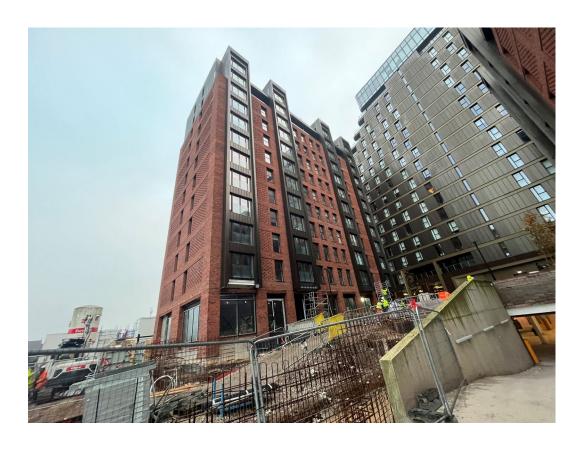

# **Building Structure**

Parliament Square, Liverpool New Build Development

| Floor slab construction                       | 100% complete |
|-----------------------------------------------|---------------|
| Steel frame structure                         | 100% complete |
| Upper suspended steel floor structure         | 100% complete |
| Concrete pour upper suspended floor structure | 100% complete |
| Internal staircase structure                  | 100% complete |
| Sub-structure Masonry wall                    | 100% complete |
| Fire coating steel framework                  | 100% complete |
| Structural framework forming external walls   | 100% complete |
| Flat roof structure and covering              | 100% complete |
| Podium steel structure                        | 100% complete |
| Podium concrete poured                        | 100% complete |
| Mast climber installation                     | 100% complete |
| Weatherboarding                               | 100% complete |
| Brickwork to elevations                       | 98% complete  |
| Cladding installation                         | 98% complete  |
| Window installation                           | 100% complete |

Block B – Viewed from site compound

Block B – Viewed from Block D

Brickwork façade nearing completion

Brickwork façade nearing completion

Cladding installation nearing completion

Curtain wall installation nearing completion