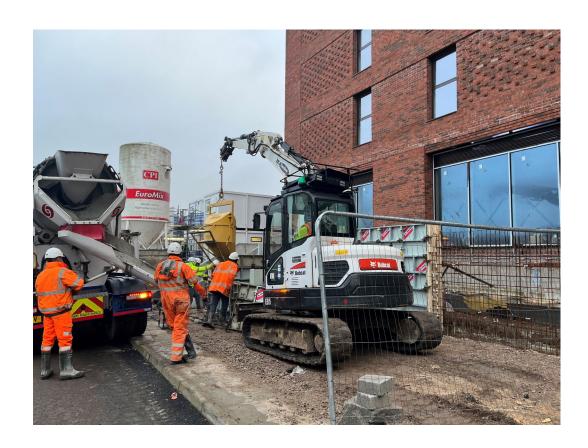

# **External Works**

Parliament Square, Liverpool New Build Development

Formwork for retaining walls

Formwork and reinforcement for retaining walls

Concrete pour for retaining wall ongoing

Concrete pour for retaining wall ongoing