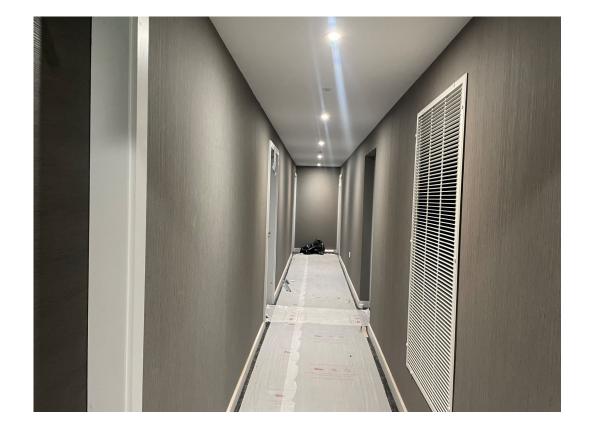

Wall coverings installed to circulation area

Wall coverings installed to circulation area

Bin chute installed

Wall coverings installed to circulation area

Wall coverings installed to circulation area

Escape signage installed

Floor screed applied to circulation areas

Floor tiling commenced to circulation areas

Wall coverings installed to circulation area

Furniture installation commenced

Kitchen installation complete

Furniture installation commenced