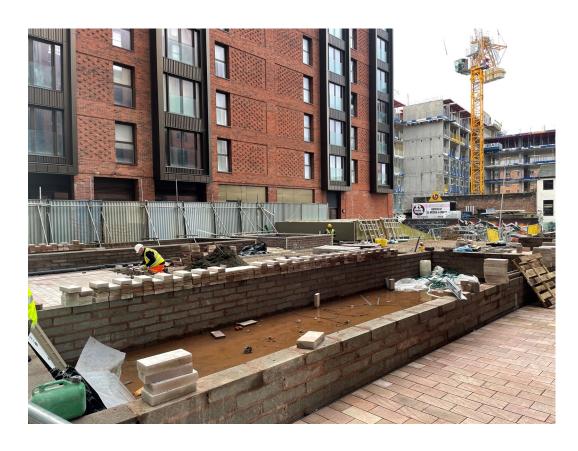

# **External Works**

Parliament Square, Liverpool New Build Development

Formwork for retaining walls

Formwork and reinforcement for retaining walls

Concrete pour for retaining wall ongoing

Concrete pour for retaining wall ongoing

OCTOBER 2022

Retaining wall formed Retaining wall formed

Formation of retaining wall for steps ongoing

Temporary tarmac topcoat installed for basement access

ACO Slimline Drains installed

ACO Slimline Drains installed