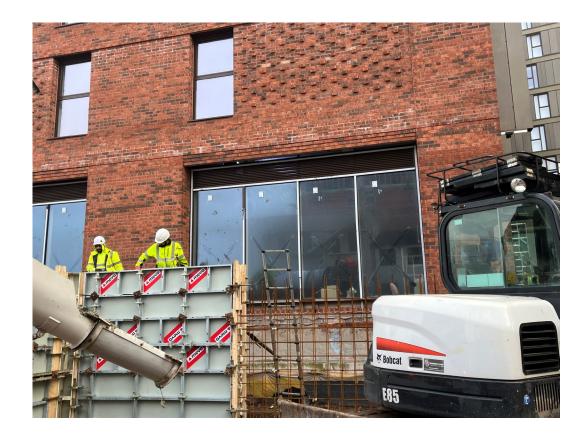

Block B – Viewed from site compound

Block B – Viewed from Block D

Brickwork façade nearing completion

Brickwork façade nearing completion

Cladding installation nearing completion

Curtain wall installation nearing completion