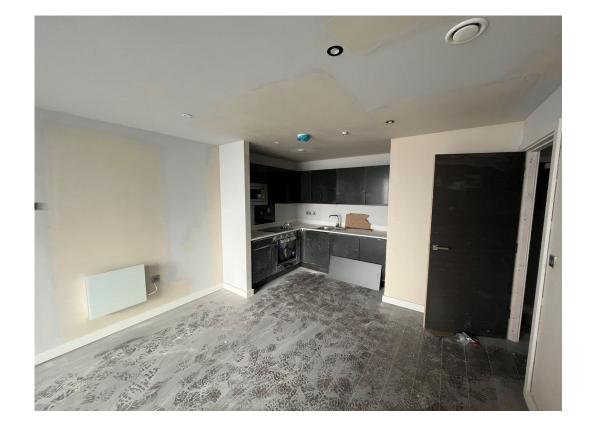

Floor screed applied to circulation areas

Floor tiling commenced to circulation areas

Wall coverings installed to circulation area

Furniture installation commenced

Kitchen installation complete

Furniture installation commenced

Lounge area awaiting final decoration

Kitchen installation nearing completion

En-suite installation nearing completion

TV installed

Bedroom ready for final decoration

En-suite installation nearing completion