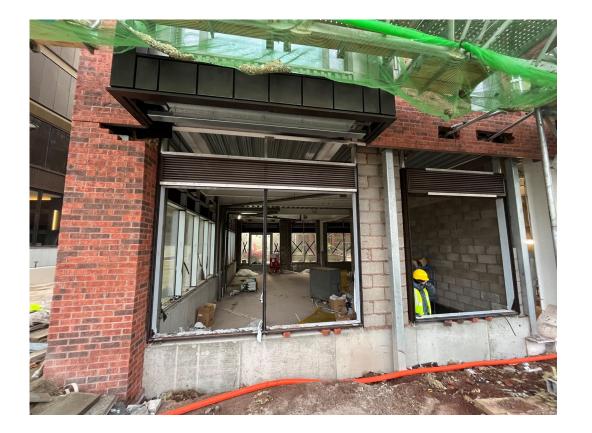

Block B – Viewed from site compound

Block B – Viewed from Block D

Brickwork façade nearing completion

Brickwork façade nearing completion

Cladding installation nearing completion

Curtain wall installation nearing completion

External door installed

Curtain wall installation nearing completion

Balcony dividers installed

Balcony balustrades installed