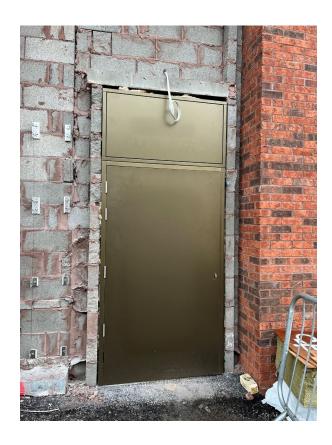

External door installed

Curtain wall installation nearing completion

Balcony dividers installed

Balcony balustrades installed