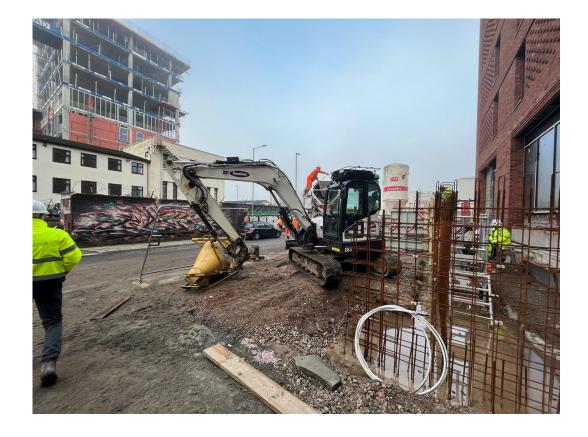

# **External Works**

Parliament Square, Liverpool New Build Development

Formwork for retaining walls

Formwork and reinforcement for retaining walls

Concrete pour for retaining wall ongoing

Concrete pour for retaining wall ongoing