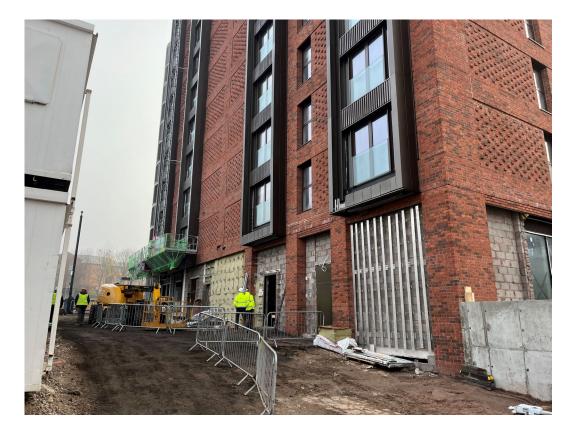

Block B – Viewed from site compound

Block B – Viewed from Block D

Brickwork façade nearing completion

Brickwork façade nearing completion

Cladding installation nearing completion

Curtain wall installation nearing completion

External door installed

Curtain wall installation nearing completion

Balcony dividers installed

Balcony balustrades installed