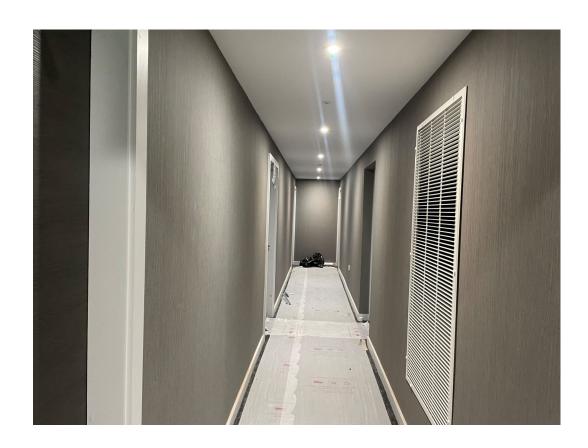

Wall coverings installed to circulation area

Wall coverings installed to circulation area

Bin chute installed

Wall coverings installed to circulation area

Wall coverings installed to circulation area

Escape signage installed