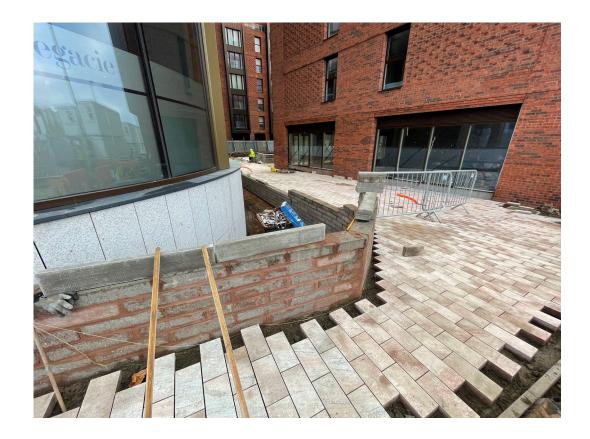

NOVEMBER 2022

Paving works ongoing Paving works ongoing

Paving works ongoing Ductwork for street lights

NOVEMBER 2022

Podium works ongoing Paving works ongoing

Podium paving works ongoing

Raised planter complete

Raised planted ready for render application

Soft landscaping installed

Street light installed

Paving on site ready for installation

Steps on site for installation