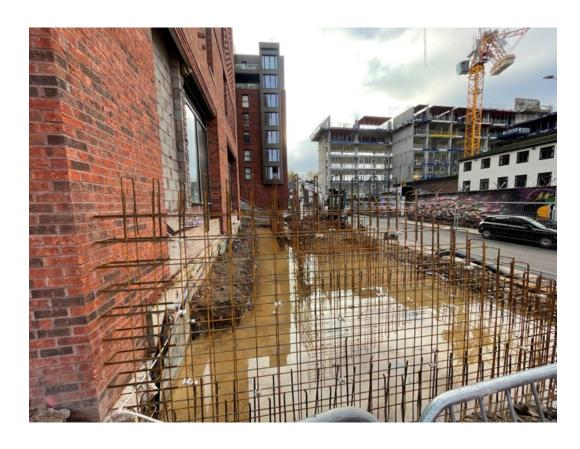

# **External Works**

Parliament Square, Liverpool New Build Development

Formwork for retaining walls

Formwork and reinforcement for retaining walls

Concrete pour for retaining wall ongoing

Concrete pour for retaining wall ongoing