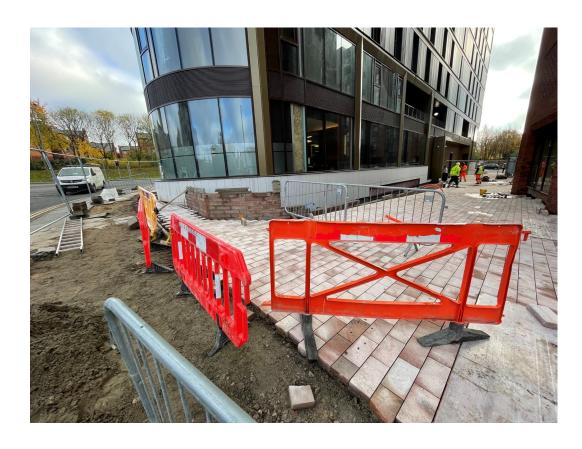

Raised planted ready for render application

Soft landscaping installed

Street light installed

Paving on site ready for installation

Steps on site for installation