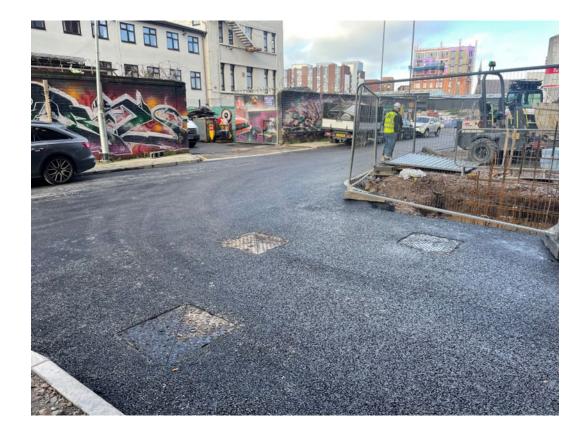

NOVEMBER 2022

Paving works ongoing Paving works ongoing

Paving works ongoing Ductwork for street lights

NOVEMBER 2022

Podium works ongoing Paving works ongoing

Podium paving works ongoing

Raised planter complete