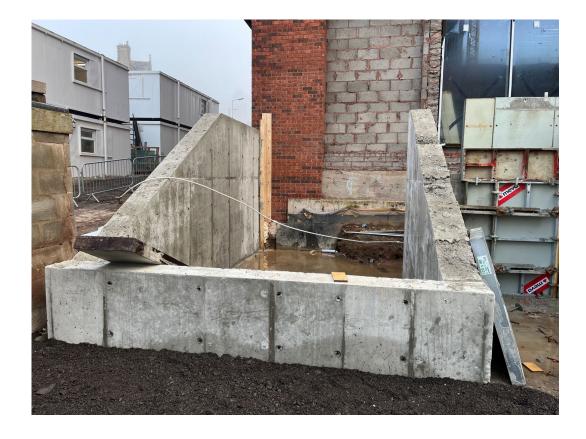

OCTOBER 2022

Retaining wall formed Retaining wall formed

Formation of retaining wall for steps ongoing

Temporary tarmac topcoat installed for basement access

ACO Slimline Drains installed

ACO Slimline Drains installed