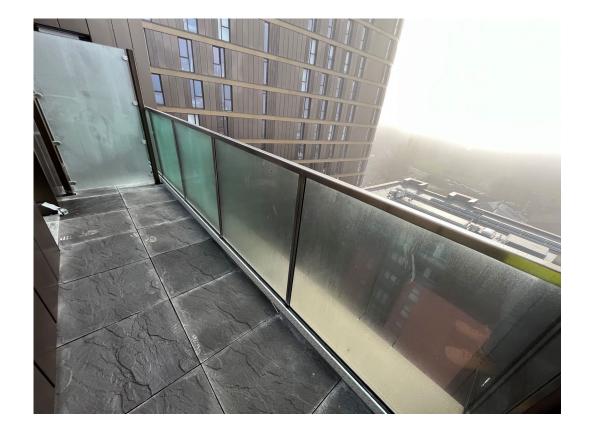

External door installed

Curtain wall installation nearing completion

Balcony dividers installed

Balcony balustrades installed