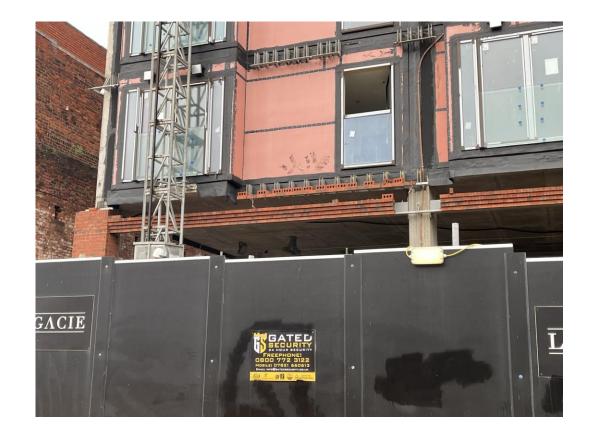

Block D – SFS & Weatherboarding installation

JUNE 2023

External brickwork ongoing

External brickwork ongoing

JUNE 2023

External brickwork ongoing

External brickwork ongoing

JUNE 2023

Ground floor brickwork ongoing

Ground floor brickwork ongoing

JUNE 2023

Formation of substation roof ongoing

Formation of substation roof ongoing

JUNE 2023

Block D Section B – Roof

Block D Section C – Roof