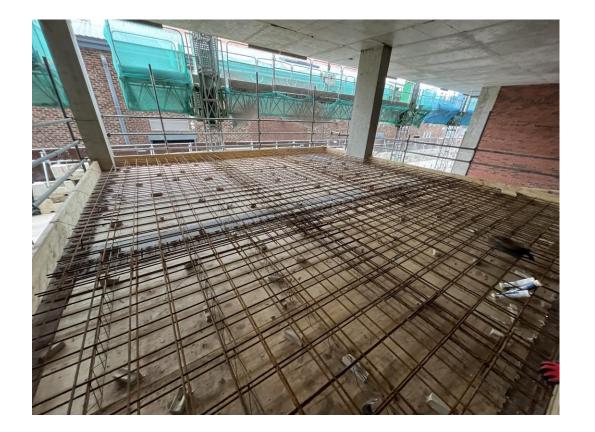

# **Building Structure**

Parliament Square, Liverpool New Build Development

#### JUNE 2023

| Site investigations                              | 100% complete |
|--------------------------------------------------|---------------|
| Site compound and temporary supplies             | 100% complete |
| Demolition and site clearance                    | 100% complete |
| Ground infill and site levelling                 | 100% complete |
| Piling foundations                               | 100% complete |
| Retaining walls, concrete beam foundations       | 100% complete |
| Basement slab construction                       | 100% complete |
| Ground floor slab construction                   | 100% complete |
| Concrete deck floor construction to upper floors | 100% complete |
| Lift and staircase core concrete structure       | 100% complete |
| Concrete frame structure                         | 100% complete |
| Internal staircase structure                     | 100% complete |
| Sub-structure masonry walls                      | 20% complete  |
| Structural framework forming external walls      | 97% complete  |
| Scaffolding & mast climber access                | 100% complete |
| Flat roof covering including balconies           | 17% complete  |
| Weatherboarding                                  | 97% complete  |
| External windows / doors & curtain walling       | 97% complete  |
| External wall cladding and insulation            | 0% complete   |