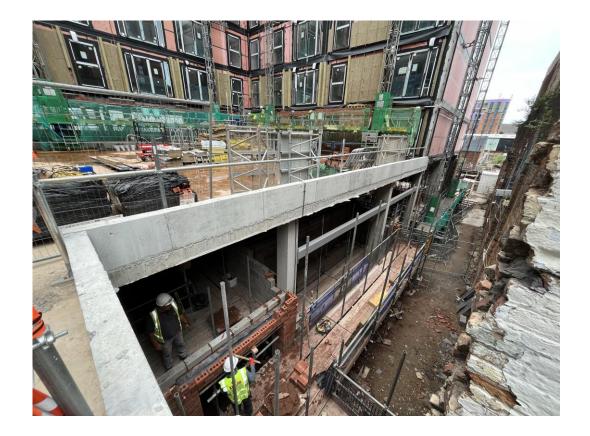

JUNE 2023

Block D Section A – Viewed from Greenland Street

Block D Section A – Masonry supports and external brickwork ongoing

JUNE 2023

Block D Section B – SFS & Weatherboarding Installation

Block D Section C – Podium