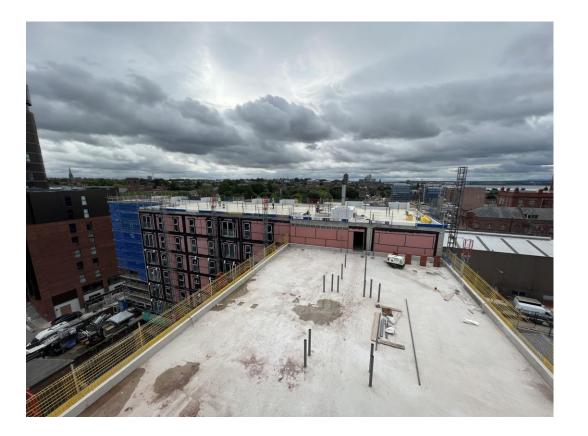

#### Site Location

Ariel View of the site prior to demolition

Aerial view of the site location of Parliament Square