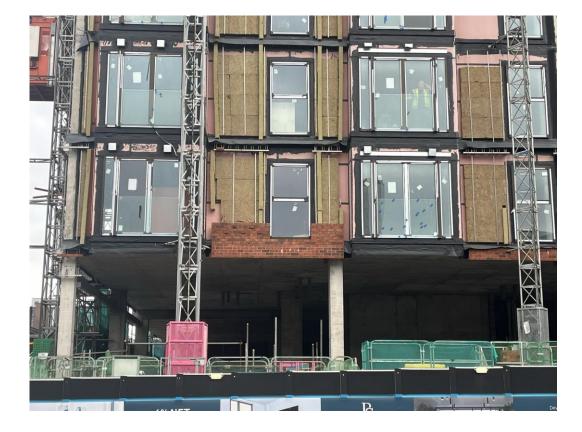

JUNE 2023

Block D Section B – Viewed from Parliament Street

Block D Section B – Viewed from Crump Street

JUNE 2023

Block D Section B – Viewed from Parliament Street

Block D Section B – Viewed from Parliament Street

JUNE 2023

Block D Section C – Viewed from Crump Street

Block D Section B – Viewed from Crump Street

JUNE 2023

Block D Section B – SFS & Weatherboarding Installation

Block D Section A – SFS & Weatherboarding Installation

JUNE 2023

Block D Section A – Viewed from Greenland Street

Block D Section A – Masonry supports and external brickwork ongoing

JUNE 2023

Block D Section B – SFS & Weatherboarding Installation

Block D Section C – Podium