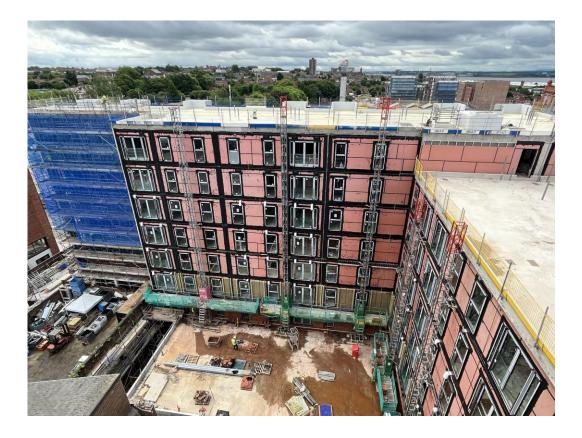

#### Site Location

Ariel View of the site prior to demolition

Aerial view of the site location of Parliament Square

# **Building Structure**

Parliament Square, Liverpool New Build Development