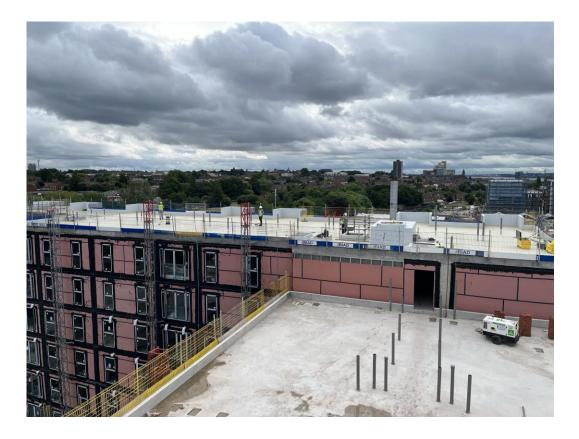

Ground floor brickwork ongoing

Ground floor brickwork ongoing

JUNE 2023

Formation of substation roof ongoing

Formation of substation roof ongoing

JUNE 2023

Block D Section B – Roof

Block D Section C – Roof

JUNE 2023

Installation of lightning protection

Installation of lightning protection

JUNE 2023

Block D Section A – Installation of underground water mains

Block D Section A – Installation of underground water mains