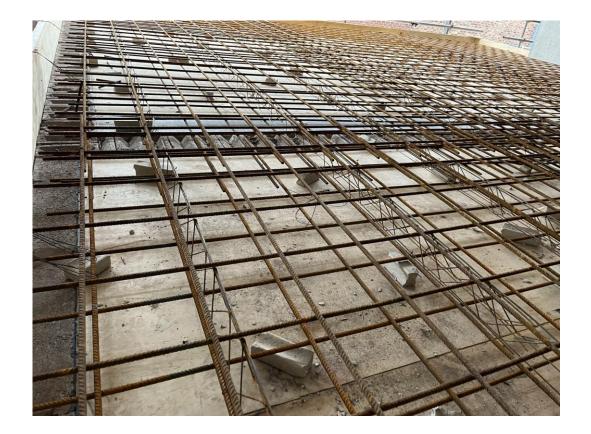

# **Building Structure**

Parliament Square, Liverpool New Build Development

#### JUNE 2023

| Site investigations                              | 100% complete |
|--------------------------------------------------|---------------|
| Site compound and temporary supplies             | 100% complete |
| Demolition and site clearance                    | 100% complete |
| Ground infill and site levelling                 | 100% complete |
| Piling foundations                               | 100% complete |
| Retaining walls, concrete beam foundations       | 100% complete |
| Basement slab construction                       | 100% complete |
| Ground floor slab construction                   | 100% complete |
| Concrete deck floor construction to upper floors | 100% complete |
| Lift and staircase core concrete structure       | 100% complete |
| Concrete frame structure                         | 100% complete |
| Internal staircase structure                     | 100% complete |
| Sub-structure masonry walls                      | 20% complete  |
| Structural framework forming external walls      | 97% complete  |
| Scaffolding & mast climber access                | 100% complete |
| Flat roof covering including balconies           | 17% complete  |
| Weatherboarding                                  | 97% complete  |
| External windows / doors & curtain walling       | 97% complete  |
| External wall cladding and insulation            | 0% complete   |