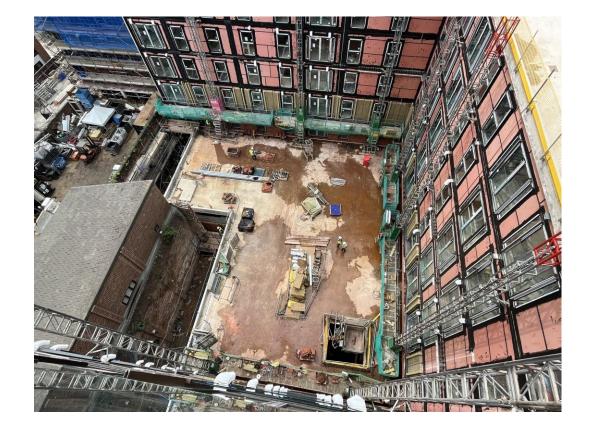

JUNE 2023

Block D Section B – Viewed from Parliament Street

Block D Section B – Viewed from Crump Street

JUNE 2023

Block D Section B – Viewed from Parliament Street

Block D Section B – Viewed from Parliament Street

JUNE 2023

Block D Section C – Viewed from Crump Street

Block D Section B – Viewed from Crump Street

JUNE 2023

Block D Section B – SFS & Weatherboarding Installation

Block D Section A – SFS & Weatherboarding Installation

JUNE 2023

Block D Section A – Viewed from Greenland Street

Block D Section A – Masonry supports and external brickwork ongoing

JUNE 2023

Block D Section B – SFS & Weatherboarding Installation

Block D Section C – Podium