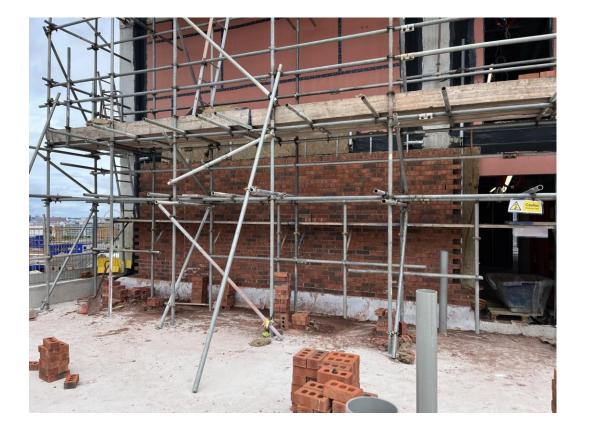

JUNE 2023

Block D Section A – Viewed from Greenland Street

Block D Section A – Masonry supports and external brickwork ongoing

JUNE 2023

Block D Section B – SFS & Weatherboarding Installation

Block D Section C – Podium

Block D – SFS & Weatherboarding installation

JUNE 2023

External brickwork ongoing

External brickwork ongoing

JUNE 2023

External brickwork ongoing

External brickwork ongoing

JUNE 2023