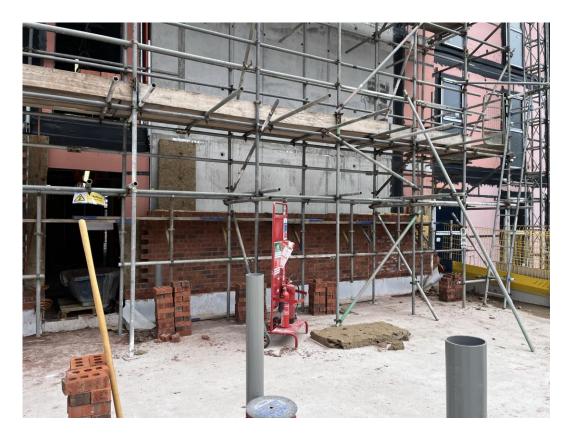

Block D – SFS & Weatherboarding installation

JUNE 2023

External brickwork ongoing

External brickwork ongoing

JUNE 2023

External brickwork ongoing

External brickwork ongoing

JUNE 2023