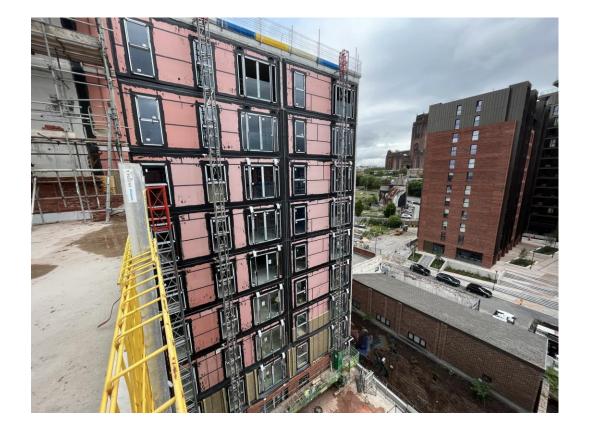

# **Building Structure**

Parliament Square, Liverpool New Build Development

JUNE 2023

Block D Section B – Viewed from Parliament Street

Block D Section B – Viewed from Crump Street

JUNE 2023

Block D Section B – Viewed from Parliament Street

Block D Section B – Viewed from Parliament Street

JUNE 2023

Block D Section C – Viewed from Crump Street

Block D Section B – Viewed from Crump Street

JUNE 2023

Block D Section B – SFS & Weatherboarding Installation

Block D Section A – SFS & Weatherboarding Installation