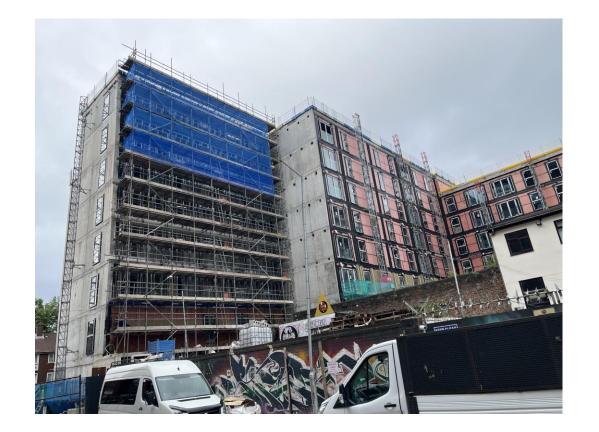

# **Building Structure**

Parliament Square, Liverpool New Build Development

JUNE 2023

Block D Section B – Viewed from Parliament Street

Block D Section B – Viewed from Crump Street

JUNE 2023

Block D Section B – Viewed from Parliament Street

Block D Section B – Viewed from Parliament Street

JUNE 2023

Block D Section C – Viewed from Crump Street

Block D Section B – Viewed from Crump Street

JUNE 2023

Block D Section B – SFS & Weatherboarding Installation

Block D Section A – SFS & Weatherboarding Installation