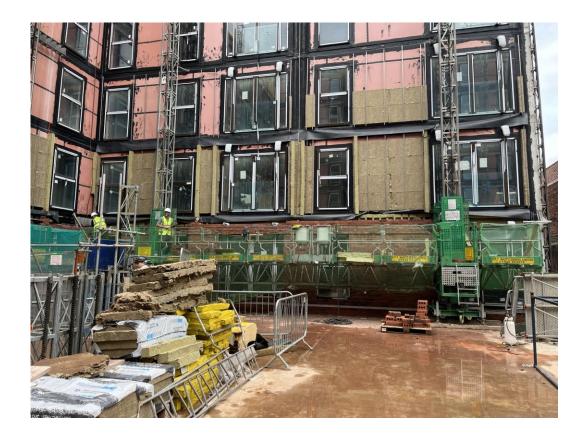

JUNE 2023

Block D Section B – Viewed from Parliament Street

Block D Section B – Viewed from Crump Street

JUNE 2023

Block D Section B – Viewed from Parliament Street

Block D Section B – Viewed from Parliament Street

JUNE 2023

Block D Section C – Viewed from Crump Street

Block D Section B – Viewed from Crump Street

JUNE 2023

Block D Section B – SFS & Weatherboarding Installation

Block D Section A – SFS & Weatherboarding Installation

JUNE 2023

Block D Section A – Viewed from Greenland Street

Block D Section A – Masonry supports and external brickwork ongoing

JUNE 2023

Block D Section B – SFS & Weatherboarding Installation

Block D Section C – Podium