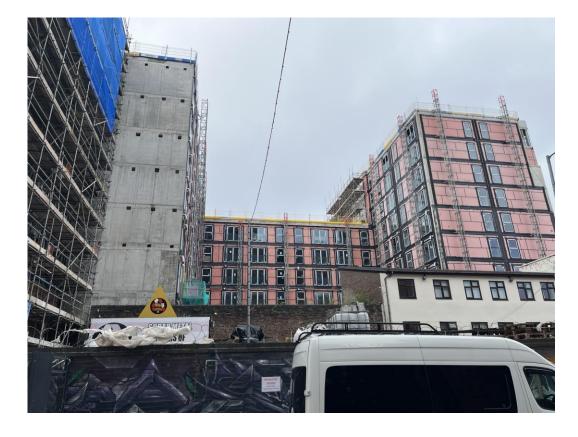

# **Building Structure**

Parliament Square, Liverpool New Build Development

JUNE 2023

Block D Section B – Viewed from Parliament Street

Block D Section B – Viewed from Crump Street

JUNE 2023

Block D Section B – Viewed from Parliament Street

Block D Section B – Viewed from Parliament Street

JUNE 2023

Block D Section C – Viewed from Crump Street

Block D Section B – Viewed from Crump Street

JUNE 2023

Block D Section B – SFS & Weatherboarding Installation

Block D Section A – SFS & Weatherboarding Installation