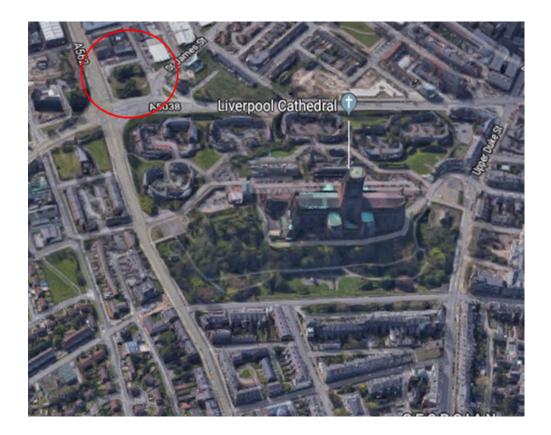

#### Site Location

Ariel View of the site prior to demolition

Aerial view of the site location of Parliament Square