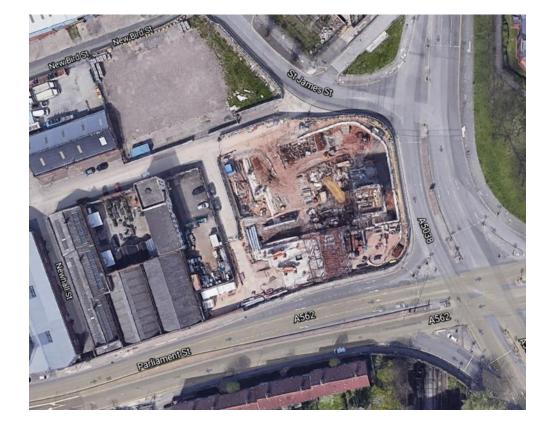

#### Site Location

Ariel View of the site prior to demolition

Aerial view of the site location of Parliament Square