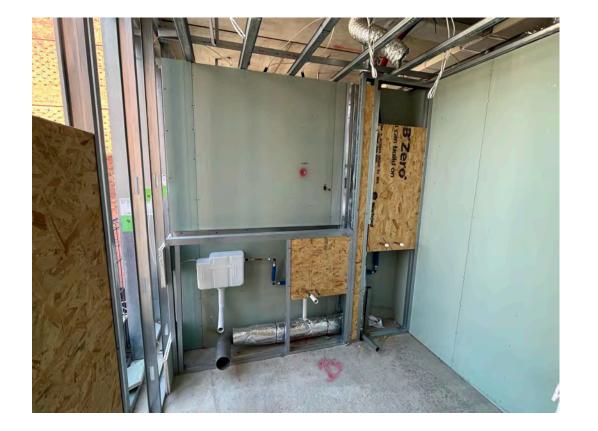

Ground floor external brickwork ongoing

MAY 2023

Ductwork channels formed to substation

Ground Floor Internal blockwork ongoing

MAY 2023

Ground Floor brickwork ongoing

Ground Floor brickwork ongoing

MAY 2023

Sub-station construction ongoing

Ground floor brickwork walls

MAY 2023

Bin chute installation has commenced

Lift shaft construction ongoing

MAY 2023

Ground Floor Internal blockwork ongoing

Ground Floor Internal blockwork ongoing