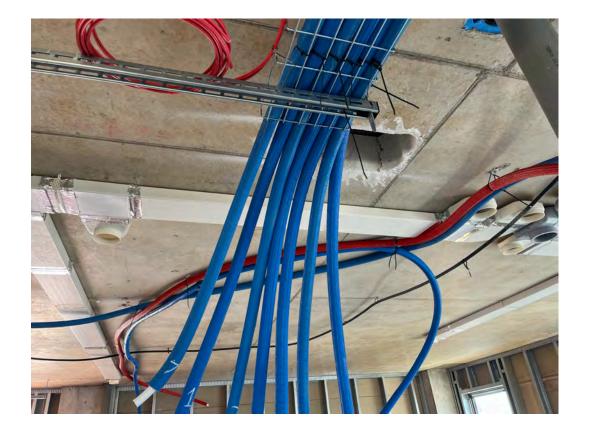

Apartment setting out ongoing

Apartment setting out ongoing

MAY 2023

Main water distribution pipe installed

Sub-main installation ongoing to all levels

MAY 2023

Materials on-site: Masonry support brackets

Materials on-site: Masonry support brackets