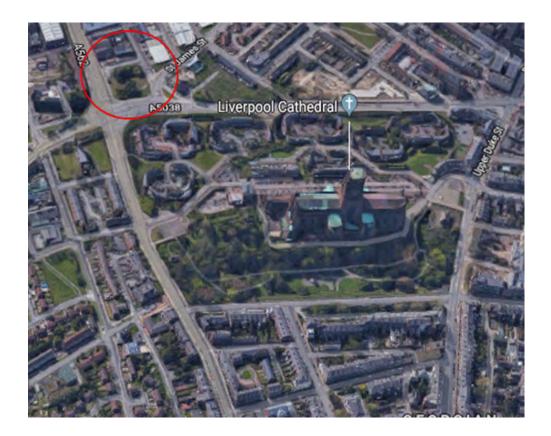

### Site Location

Ariel View of the site prior to demolition

Aerial view of the site location of Parliament Square