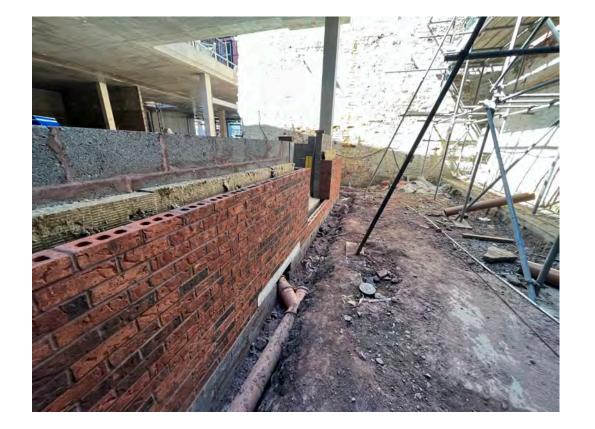

MAY 2023

Block D – External brickwork and insulation ongoing

Block D – External brickwork and insulation ongoing

MAY 2023

Block D – External brickwork ongoing

Block D – External brickwork and insulation ongoing

Ground floor external brickwork ongoing

MAY 2023

Ductwork channels formed to substation

Ground Floor Internal blockwork ongoing

MAY 2023

Ground Floor brickwork ongoing

Ground Floor brickwork ongoing

MAY 2023