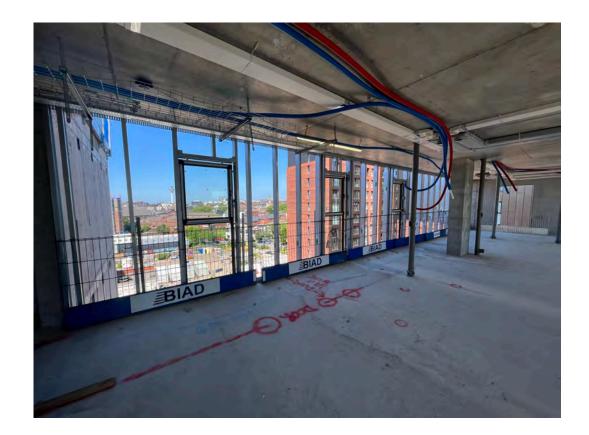

1<sup>st</sup> fix mechanical hot and cold water feeds installation ongoing

MAY 2023

1<sup>st</sup> fix electrical containment installation ongoing

1<sup>st</sup> fix electrical installation ongoing

MAY 2023

Apartment setting out ongoing

Apartment setting out ongoing

MAY 2023

Main water distribution pipe installed

Sub-main installation ongoing to all levels

MAY 2023

Materials on-site: Masonry support brackets

Materials on-site: Masonry support brackets