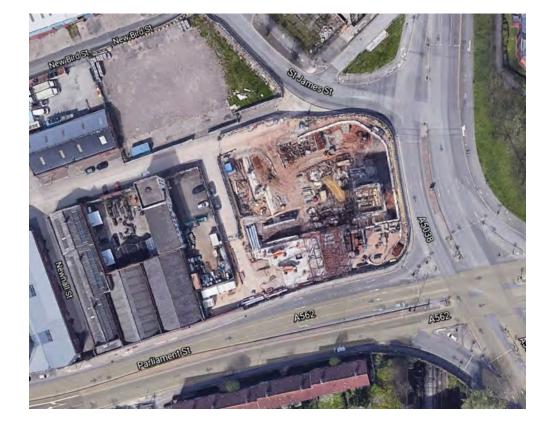

### Site Location

Ariel View of the site prior to demolition

Aerial view of the site location of Parliament Square