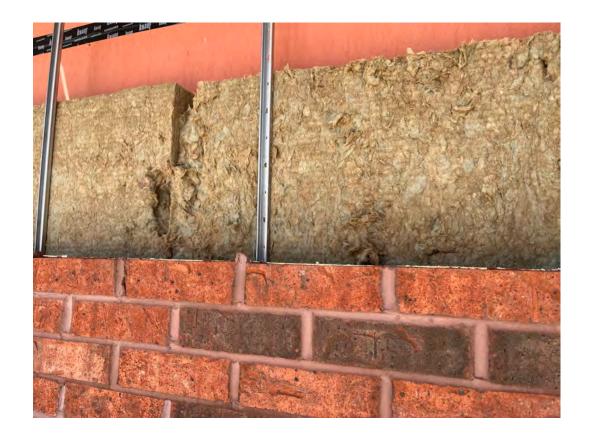

MAY 2023

Materials on-site: Rocksil Insulation

Materials on-site: Brick

MAY 2023

Materials on-site: Industrial block

Materials on-site: Lintels

TO FIND OUT MORE ABOUT