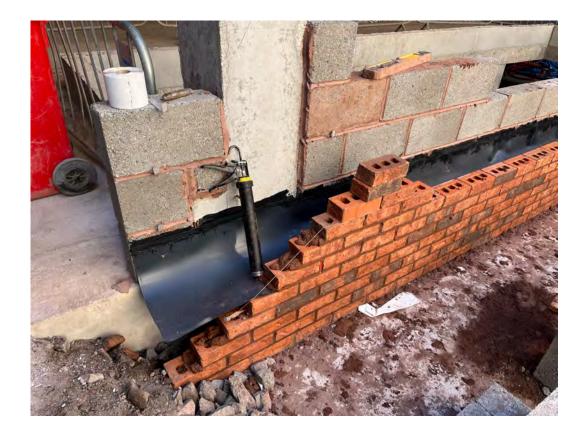

MAY 2023

Block D Section A – Roof

Block D Section A – Roof

MAY 2023

Block D Section A – Single ply membrane Installation

Block D Section A – Single ply membrane Installation

MAY 2023

Ground floor cavity tray installed

Ground floor external brickwork ongoing

MAY 2023

Ductwork channels formed to substation

Ground Floor Internal blockwork ongoing

MAY 2023

Ground Floor brickwork ongoing

Ground Floor brickwork ongoing

MAY 2023