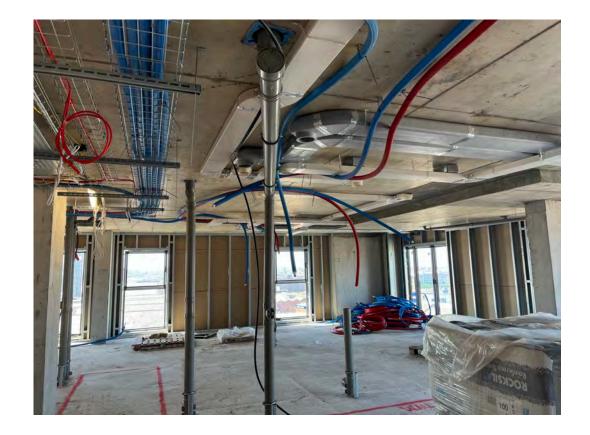

1<sup>st</sup> fix mechanical hot and cold water feeds installation ongoing

MAY 2023

1<sup>st</sup> fix electrical containment installation ongoing

1<sup>st</sup> fix electrical installation ongoing

MAY 2023

Apartment setting out ongoing

Apartment setting out ongoing

MAY 2023

Main water distribution pipe installed

Sub-main installation ongoing to all levels

MAY 2023

Materials on-site: Masonry support brackets

Materials on-site: Masonry support brackets