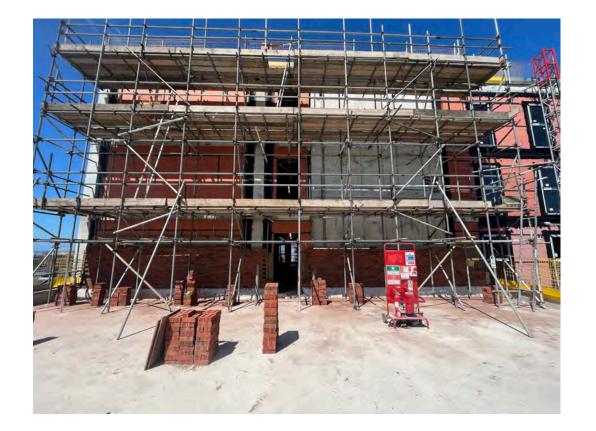

### MAY 2023

| Site investigations                              | 100% complete |
|--------------------------------------------------|---------------|
| Site compound and temporary supplies             | 100% complete |
| Demolition and site clearance                    | 100% complete |
| Ground infill and site levelling                 | 100% complete |
| Piling foundations                               | 100% complete |
| Retaining walls, concrete beam foundations       | 100% complete |
| Basement slab construction                       | 100% complete |
| Ground floor slab construction                   | 100% complete |
| Concrete deck floor construction to upper floors | 100% complete |
| Lift and staircase core concrete structure       | 100% complete |
| Concrete frame structure                         | 100% complete |
| Internal staircase structure                     | 100% complete |
| Sub-structure masonry walls                      | 7.5% complete |
| Structural framework forming external walls      | 97% complete  |
| Scaffolding & mast climber access                | 100% complete |
| Flat roof covering including balconies           | 17% complete  |
| Weatherboarding                                  | 97% complete  |
| External windows / doors & curtain walling       | 97% complete  |
| External wall cladding and insulation            | 0% complete   |

MAY 2023

Block D – External brickwork and insulation ongoing

Block D – External brickwork and insulation ongoing

MAY 2023

Block D – External brickwork ongoing

Block D – External brickwork and insulation ongoing