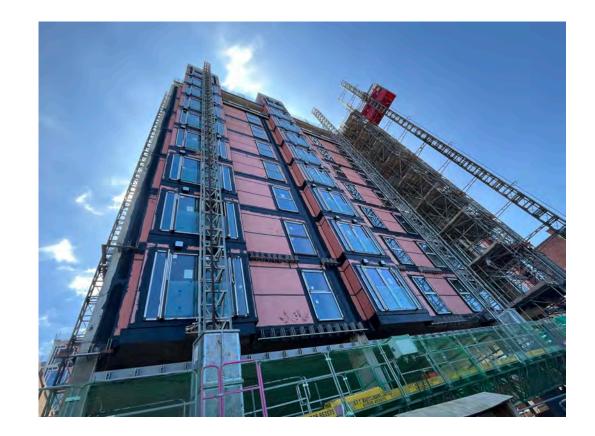

# **Building Structure**

Parliament Square, Liverpool New Build Development

MAY 2023

Block D Section A – Viewed from Parliament Street

Block D Section A – Viewed from Parliament Street

MAY 2023

Block D Section A – Viewed from Parliament Street

Block D Section A – Viewed from Parliament Street