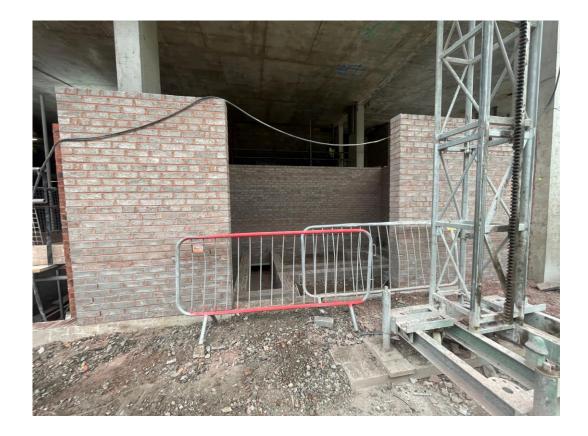

Ground floor blockwork lift shaft

Ground floor blockwork wall

Ductwork channels formed to substation

Substation substructure brickwork

Ground floor brickwork walls

Ground floor brickwork walls

Ground floor blockwork walls

Ground floor brickwork walls