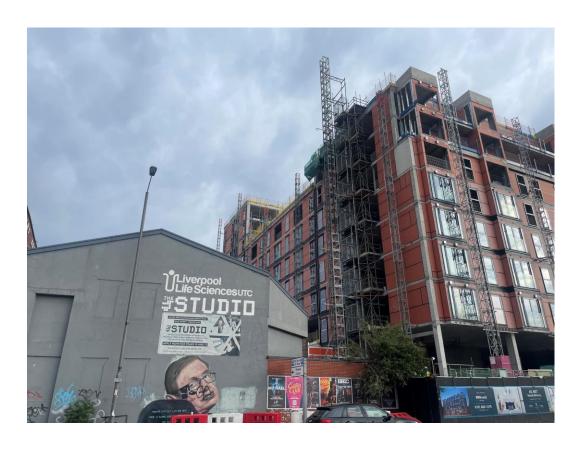

#### Site Location

Ariel View of the site prior to demolition

Aerial view of the site location of Parliament Square