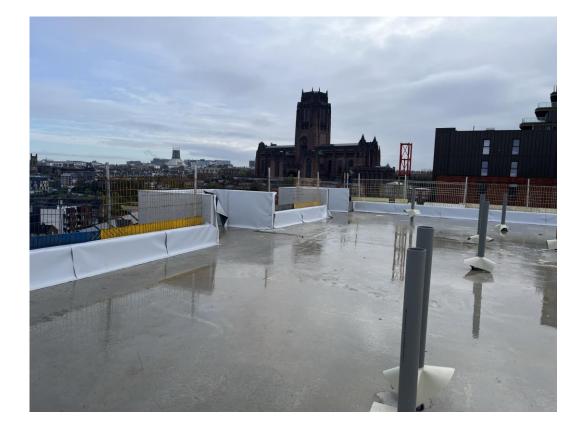

Block D – External mechanical ventilation

Block D – Window units

Block D Section B – Roof

Block D Section B – Single ply membrane Installation

Block D Section B – Single ply membrane Installation

Block D Section B - Roof