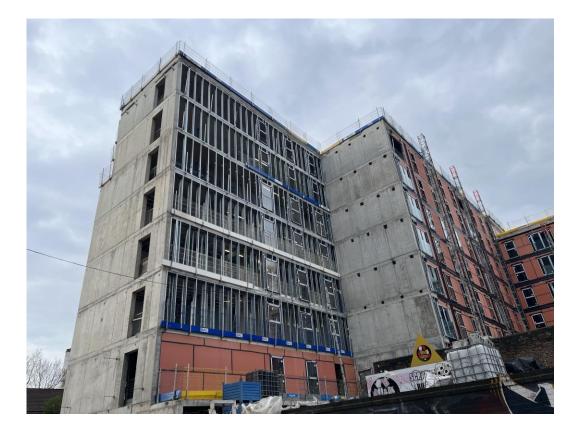

# **Building Structure**

Parliament Square, Liverpool New Build Development

| Site investigations                              | 100% complete |
|--------------------------------------------------|---------------|
| Site compound and temporary supplies             | 100% complete |
| Demolition and site clearance                    | 100% complete |
| Ground infill and site levelling                 | 100% complete |
| Piling foundations                               | 100% complete |
| Retaining walls, concrete beam foundations       | 100% complete |
| Basement slab construction                       | 100% complete |
| Ground floor slab construction                   | 100% complete |
| Concrete deck floor construction to upper floors | 100% complete |
| Lift and staircase core concrete structure       | 100% complete |
| Concrete frame structure                         | 100% complete |
| Internal staircase structure                     | 100% complete |
| Sub-structure masonry walls                      | 98% complete  |
| Structural framework forming external walls      | 97% complete  |
| Scaffolding & mast climber access                | 100% complete |
| Flat roof covering including balconies           | 0% complete   |
| Weatherboarding                                  | 97% complete  |
| External windows / doors & curtain walling       | 97% complete  |
| External wall cladding and insulation            | 0% complete   |

Block D Section A – SFS & Weatherboarding Installation

Block D Section B – SFS & Weatherboarding Installation

Block D Section C – Roof

Block D Section B – SFS Installation

Block D – Masonry supports

Block D – Curtain wall supports