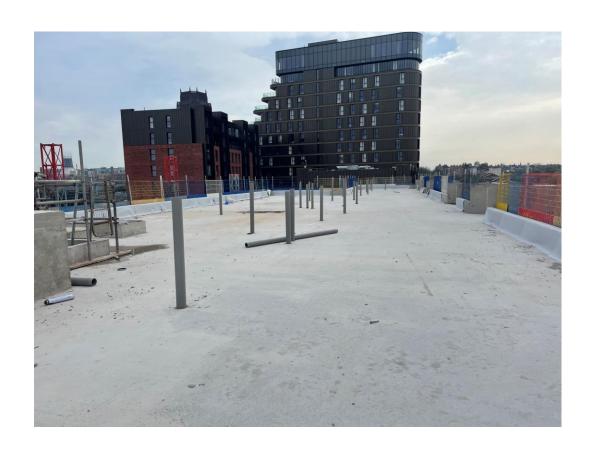

# **Building Structure**

Parliament Square, Liverpool New Build Development

| Site investigations                              | 100% complete |
|--------------------------------------------------|---------------|
| Site compound and temporary supplies             | 100% complete |
| Demolition and site clearance                    | 100% complete |
| Ground infill and site levelling                 | 100% complete |
| Piling foundations                               | 100% complete |
| Retaining walls, concrete beam foundations       | 100% complete |
| Basement slab construction                       | 100% complete |
| Ground floor slab construction                   | 100% complete |
| Concrete deck floor construction to upper floors | 100% complete |
| Lift and staircase core concrete structure       | 100% complete |
| Concrete frame structure                         | 100% complete |
| Internal staircase structure                     | 100% complete |
| Sub-structure masonry walls                      | 98% complete  |
| Structural framework forming external walls      | 97% complete  |
| Scaffolding & mast climber access                | 100% complete |
| Flat roof covering including balconies           | 0% complete   |
| Weatherboarding                                  | 97% complete  |
| External windows / doors & curtain walling       | 97% complete  |
| External wall cladding and insulation            | 0% complete   |