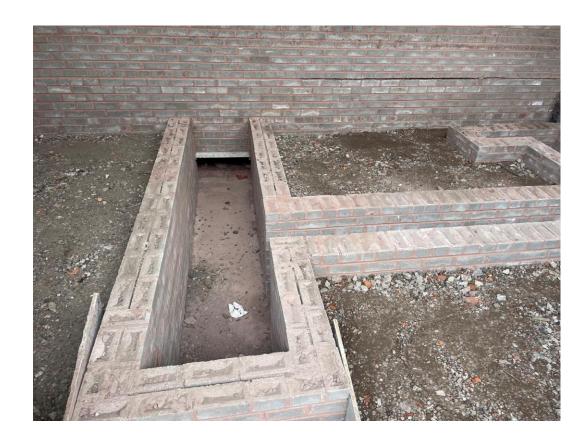

Ground floor blockwork lift shaft

Ground floor blockwork wall

Ductwork channels formed to substation

Substation substructure brickwork

Ground floor brickwork walls

Ground floor brickwork walls

Ground floor blockwork walls

Ground floor brickwork walls