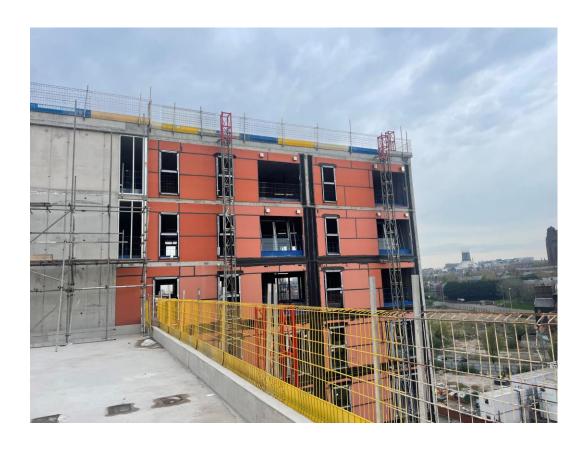

Block D Section A – SFS & Weatherboarding Installation

Block D Section B – SFS & Weatherboarding Installation

Block D Section C – Roof

Block D Section B – SFS Installation

Block D – Masonry supports

Block D – Curtain wall supports

Block D – External mechanical ventilation

Block D – Window units

Block D Section B – Roof

Block D Section B – Single ply membrane Installation

Block D Section B – Single ply membrane Installation

Block D Section B - Roof