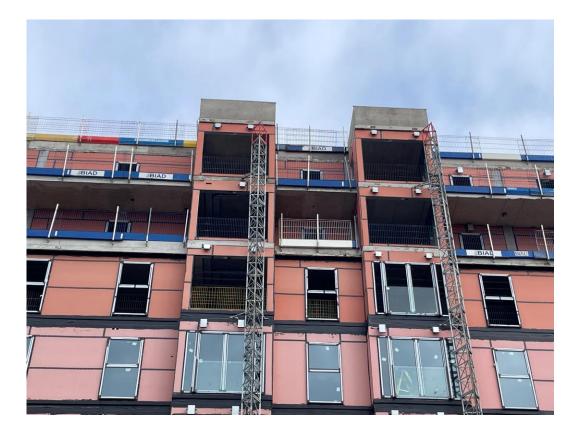

Block D Section B – Weatherboarding

Block D Section B – Viewed from Parliament Street

Block D Section B – Viewed from Parliament Street

Block D Section B – Viewed from Parliament Street

Block D Section B – External weatherboarding

Block D Section A – SFS & Weatherboarding Installation

Block D Section B – SFS & Weatherboarding Installation

Block D Section C – Roof

Block D Section B – SFS Installation

Block D – Masonry supports

Block D – Curtain wall supports