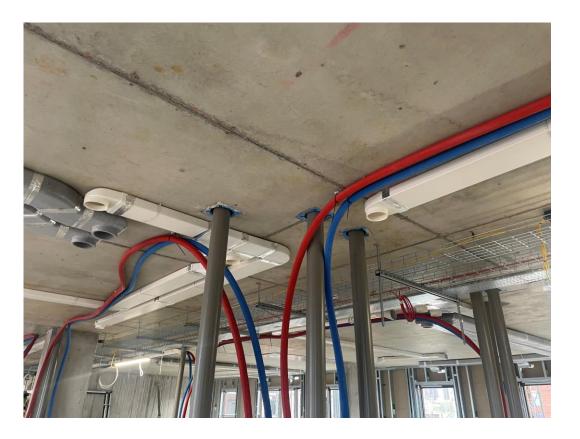

Fire stopping works commenced

Metal IPS installation ongoing

WC Cistern installation commenced

Apartment hot & cold water feed installation ongoing

Apartment drainage ongoing

Apartment water distribution pipeworkk

Apartment water distribution pipeworkk

1st Fix electrical cabling

Lift components stored onsite for installation

Single ply membrane stored onsite for installation

Bricks stored onsite for installation

Glazing units on site for installation