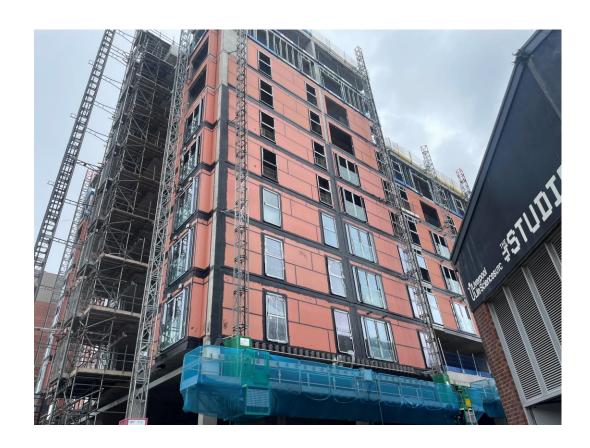

Block D Section A – Viewed from Greenland Street

Block D Section A – Viewed from Greenland Street

Block D Section A – Viewed from Greenland Street

Block D Section A – Viewed from Greenland Street

Block D Section A – Window units

Block D Section B – Weatherboarding

Block D Section B – Viewed from Parliament Street

Block D Section B – Viewed from Parliament Street

Block D Section B – Viewed from Parliament Street

Block D Section B – External weatherboarding