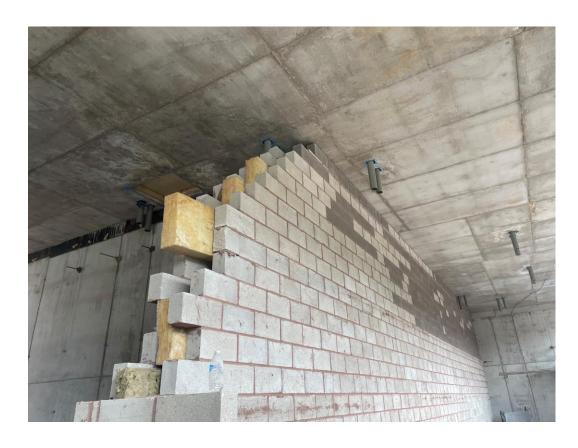

n B – Viewed from Parliament Street

Block D Section B – Viewed from Parliament Street





Block D Section B – Viewed from Parliament Street

Block D Section B – External weatherboarding





Block D Section A – SFS & Weatherboarding Installation

Block D Section B – SFS & Weatherboarding Installation





Block D Section C – Roof

Block D Section B – SFS Installation





Block D – Masonry supports

Block D – Curtain wall supports



Block D – External mechanical ventilation



Block D – Window units





Block D Section B – Roof

Block D Section B – Single ply membrane Installation





Block D Section B – Single ply membrane Installation

Block D Section B - Roof





Block D Section B - Insulation boarding installed

Block D Section A - Single ply membrane Installed to parapet walls





Ground floor blockwork wall Ground floor blockwork wall





Concrete upstand in place Ground Floor – Electrical containment



Ground floor blockwork lift shaft

Ground floor blockwork wall





Ductwork channels formed to substation

Substation substructure brickwork





Ground floor brickwork walls

Ground floor brickwork walls





Ground floor blockwork walls

Ground floor brickwork walls

# Internal Fit-out Block 'D'

Parliament Square, Liverpool New Build Development

| Core drilling for services          | 0% complete  |
|-------------------------------------|--------------|
| Riser installation                  | 0% complete  |
| Lift installation                   | 0% complete  |
| Above ground drainage               | 90% complete |
| Partition walls installation        |