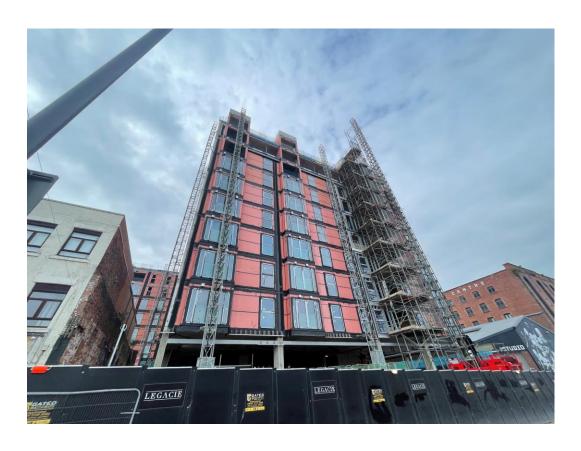

Block D Section A – Viewed from Greenland Street

Block D Section A – Viewed from Greenland Street

Block D Section A – Viewed from Greenland Street

Block D Section A – Viewed from Greenland Street

Block D Section A – Window units

Block D Section B – Weatherboarding

Block D Section B – Viewed from Parliament Street

Block D Section B – Viewed from Parliament Street

Block D Section B – Viewed from Parliament Street

Block D Section B – External weatherboarding