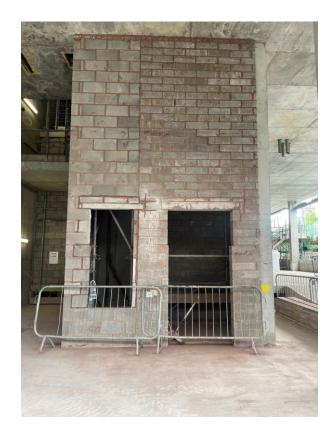

Ground floor blockwork lift shaft

Ground floor blockwork wall

Ductwork channels formed to substation

Substation substructure brickwork

Ground floor brickwork walls

Ground floor brickwork walls

Ground floor blockwork walls

Ground floor brickwork walls