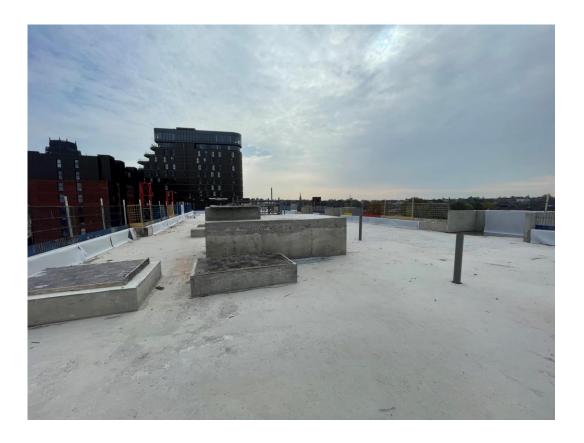

# **Building Structure**

Parliament Square, Liverpool New Build Development

| Site investigations                              | 100% complete |
|--------------------------------------------------|---------------|
| Site compound and temporary supplies             | 100% complete |
| Demolition and site clearance                    | 100% complete |
| Ground infill and site levelling                 | 100% complete |
| Piling foundations                               | 100% complete |
| Retaining walls, concrete beam foundations       | 100% complete |
| Basement slab construction                       | 100% complete |
| Ground floor slab construction                   | 100% complete |
| Concrete deck floor construction to upper floors | 100% complete |
| Lift and staircase core concrete structure       | 100% complete |
| Concrete frame structure                         | 100% complete |
| Internal staircase structure                     | 100% complete |
| Sub-structure masonry walls                      | 98% complete  |
| Structural framework forming external walls      | 97% complete  |
| Scaffolding & mast climber access                | 100% complete |
| Flat roof covering including balconies           | 0% complete   |
| Weatherboarding                                  | 97% complete  |
| External windows / doors & curtain walling       | 97% complete  |
| External wall cladding and insulation            | 0% complete   |