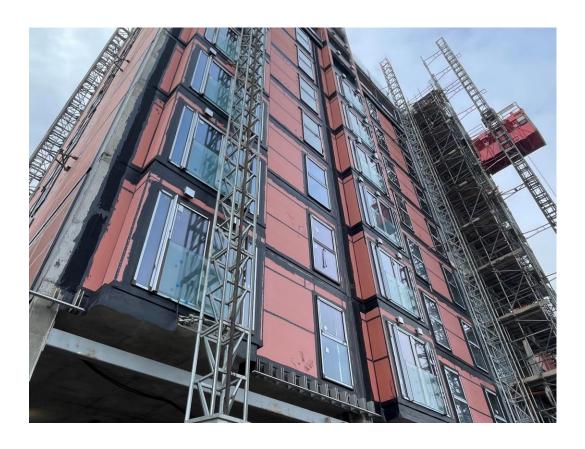

Block D Section A – Viewed from Greenland Street

Block D Section A – Viewed from Greenland Street

Block D Section A – Viewed from Greenland Street

Block D Section A – Viewed from Greenland Street

Block D Section A – Window units

Block D Section B – Weatherboarding

Block D Section B – Viewed from Parliament Street

Block D Section B – Viewed from Parliament Street

Block D Section B – Viewed from Parliament Street

Block D Section B – External weatherboarding