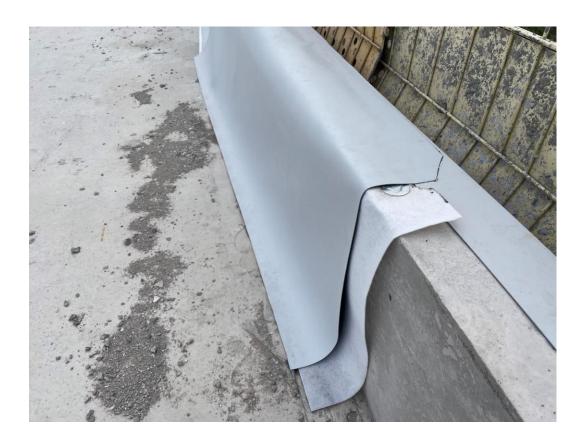

Block D – External mechanical ventilation

Block D – Window units

Block D Section B – Roof

Block D Section B – Single ply membrane Installation

Block D Section B – Single ply membrane Installation

Block D Section B - Roof

Block D Section B - Insulation boarding installed

Block D Section A - Single ply membrane Installed to parapet walls

Ground floor blockwork wall Ground floor blockwork wall

Concrete upstand in place Ground Floor – Electrical containment