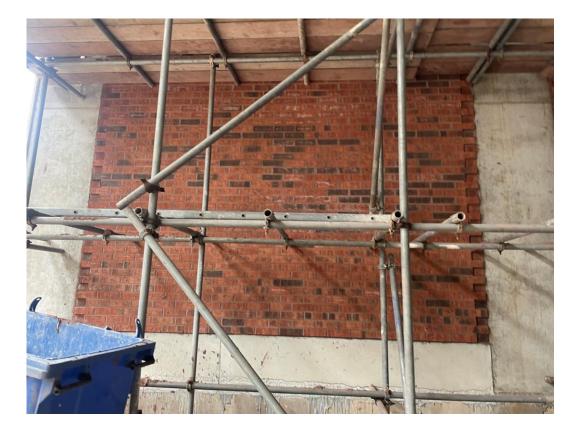

Ground floor blockwork lift shaft

Ground floor blockwork wall

Ductwork channels formed to substation

Substation substructure brickwork

Ground floor brickwork walls

Ground floor brickwork walls

Ground floor blockwork walls

Ground floor brickwork walls