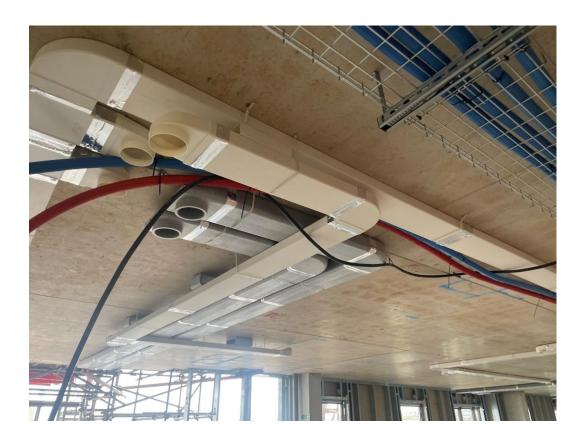

1st fix Electrical installation ongoing

1st Fix Electrical installation ongoing

1st Fix Electrical installation ongoing

1st Fix Mechanical ducting installation ongoing

Sprinkler system installation ongoing

1st Fix Mechanical ducting installation ongoing

Sprinkler system installation ongoing

1<sup>st</sup> Fix Mechanical ducting installation

1st Fix Mechanical ducting installation

1st Fix Electrical Installation