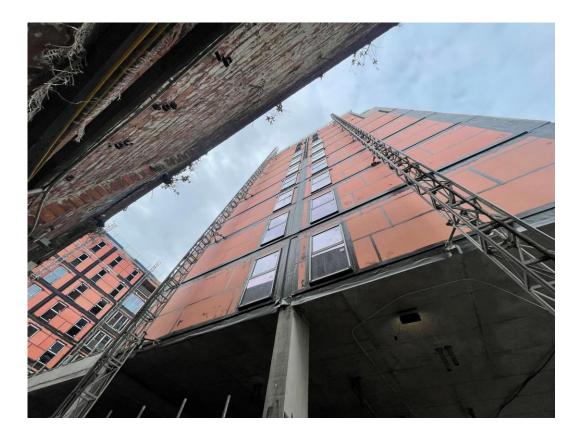

Block D Section A – Viewed from Greenland Street

Block D Section A – Viewed from Greenland Street

Block D Section A – Viewed from Greenland Street

Block D Section A – Viewed from Greenland Street

Block D Section A – Window units

Block D Section B – Weatherboarding

Block D Section B – Viewed from Parliament Street

Block D Section B – Viewed from Parliament Street

Block D Section B – Viewed from Parliament Street

Block D Section B – External weatherboarding