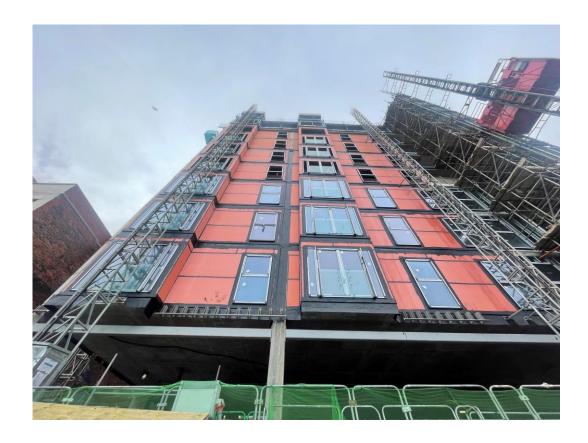

Block D Section A – Viewed from Greenland Street

Block D Section A – Viewed from Greenland Street

Block D Section A – Viewed from Greenland Street

Block D Section A – Viewed from Greenland Street

Block D Section A – Window units

Block D Section B – Weatherboarding

Block D Section B – Viewed from Parliament Street

Block D Section B – Viewed from Parliament Street

Block D Section B – Viewed from Parliament Street

Block D Section B – External weatherboarding