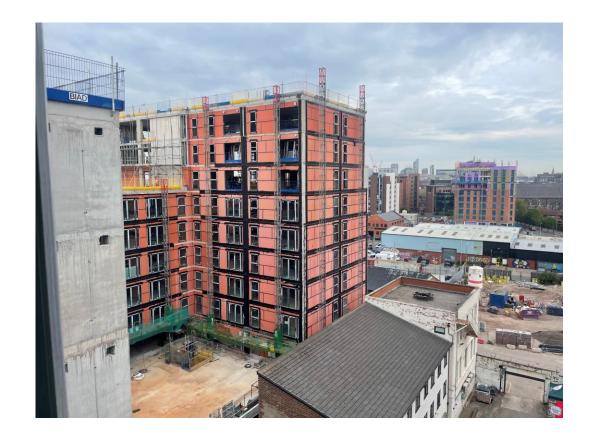

Block D Section A – Viewed from Greenland Street

Block D Section A – Viewed from Greenland Street

Block D Section A – Viewed from Greenland Street

Block D Section A – Viewed from Greenland Street

Block D Section A – Window units

Block D Section B – Weatherboarding

Block D Section B – Viewed from Parliament Street

Block D Section B – Viewed from Parliament Street

Block D Section B – Viewed from Parliament Street

Block D Section B – External weatherboarding