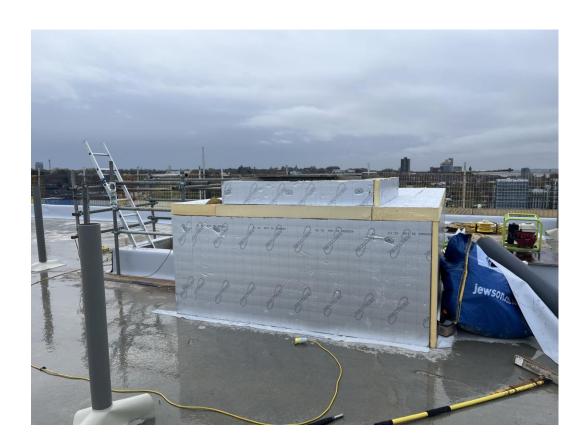

Block D Section A – SFS & Weatherboarding Installation

Block D Section B – SFS & Weatherboarding Installation

Block D Section C – Roof

Block D Section B – SFS Installation

Block D – Masonry supports

Block D – Curtain wall supports