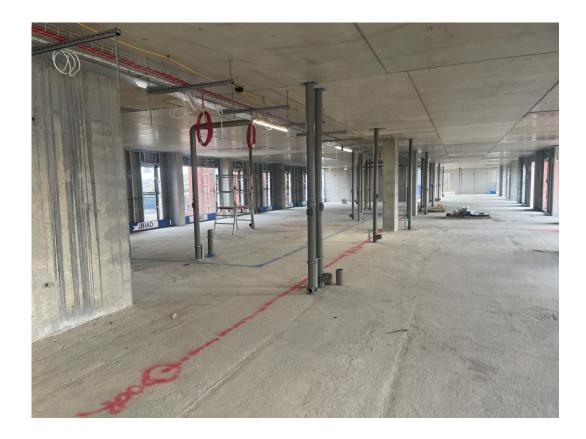

# **Building Structure**

Parliament Square, Liverpool New Build Development

| Site investigations                              | 100% complete |
|--------------------------------------------------|---------------|
| Site compound and temporary supplies             | 100% complete |
| Demolition and site clearance                    | 100% complete |
| Ground infill and site levelling                 | 100% complete |
| Piling foundations                               | 100% complete |
| Retaining walls, concrete beam foundations       | 100% complete |
| Basement slab construction                       | 100% complete |
| Ground floor slab construction                   | 100% complete |
| Concrete deck floor construction to upper floors | 100% complete |
| Lift and staircase core concrete structure       | 100% complete |
| Concrete frame structure                         | 100% complete |
| Internal staircase structure                     | 100% complete |
| Sub-structure masonry walls                      | 98% complete  |
| Structural framework forming external walls      | 97% complete  |
| Scaffolding & mast climber access                | 100% complete |
| Flat roof covering including balconies           | 0% complete   |
| Weatherboarding                                  | 97% complete  |
| External windows / doors & curtain walling       | 97% complete  |
| External wall cladding and insulation            | 0% complete   |

APRIL 2023

Lift shaft blockwork Blockwork walls formed

APRIL 2023

Lift shaft blockwork

Lift shaft blockwork

SFS installation nearing completion

General site activity

First side partition boarding ongoing