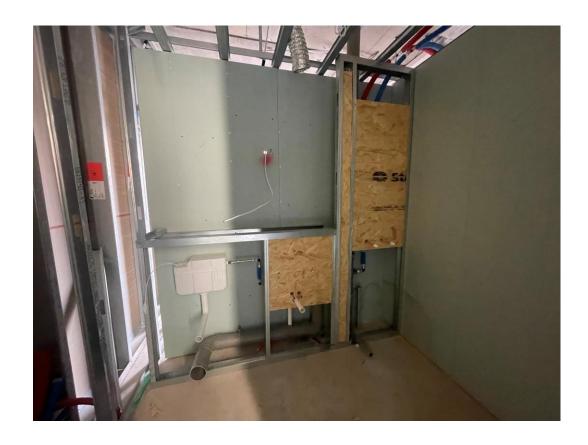

# Internal Fit-out Block 'D'

Parliament Square, Liverpool New Build Development

| Core drilling for services          | 0% complete  |
|-------------------------------------|--------------|
| Riser installation                  | 0% complete  |
| Lift installation                   | 0% complete  |
| Above ground drainage               | 90% complete |
| Partition walls installation        | 29% complete |
| Apartment ceiling installation      | 18% complete |
| Plaster finishes walls and ceilings | 0% complete  |
| 1st fix electrical                  | 45% complete |
| 1st fix plumbing and heating        | 57% complete |
| Kitchen units and appliances        | 0% complete  |
| Doorframes                          | 0% complete  |
| Skirting and architrave             | 0% complete  |
| Bathroom sanitary fittings          | 0% complete  |
| Wall and floor tiling               | 0% complete  |
| Carpet and floor finishes           | 0% complete  |
| Doors and ironmongery               | 0% complete  |
| Decorations                         | 0% complete  |
| Second fix electrical               | 0% complete  |
| Second fix plumbing and heating     | 0% complete  |
| General fixtures and fittings       | 0% complete  |