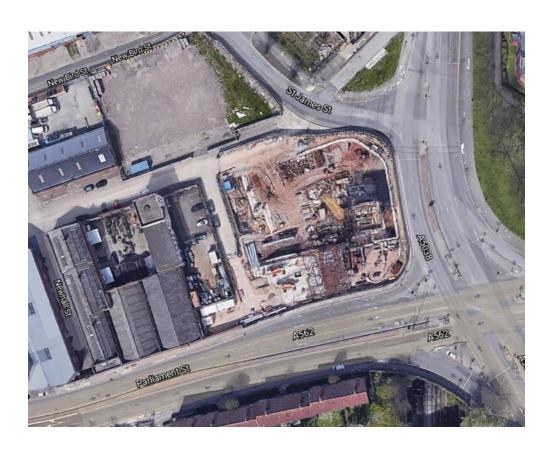

#### Site Location

Ariel View of the site prior to demolition

Aerial view of the site location of Parliament Square