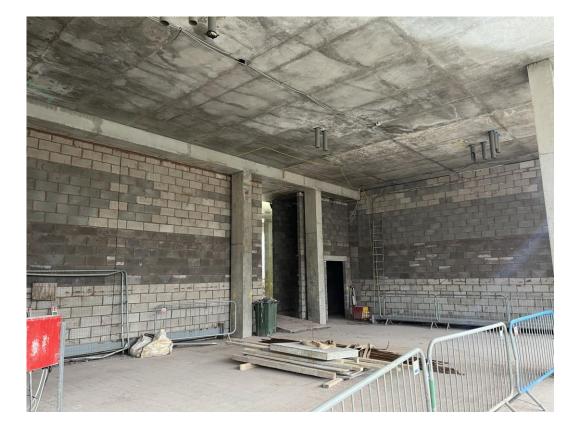

Ground floor blockwork lift shaft

Ground floor blockwork wall

Ductwork channels formed to substation

Substation substructure brickwork

Ground floor brickwork walls

Ground floor brickwork walls

Ground floor blockwork walls

Ground floor brickwork walls