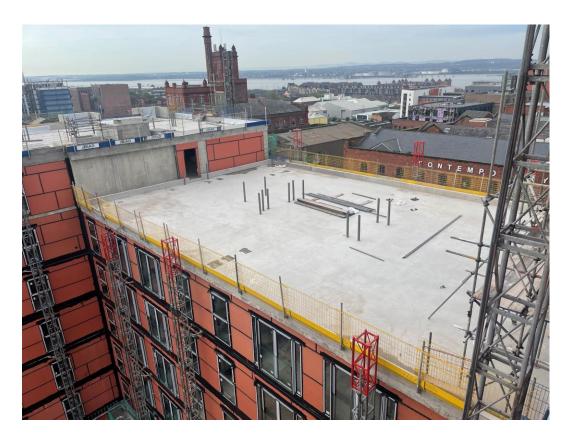

Block D – External mechanical ventilation

Block D – Window units

Block D Section B – Roof

Block D Section B – Single ply membrane Installation

Block D Section B – Single ply membrane Installation

Block D Section B - Roof