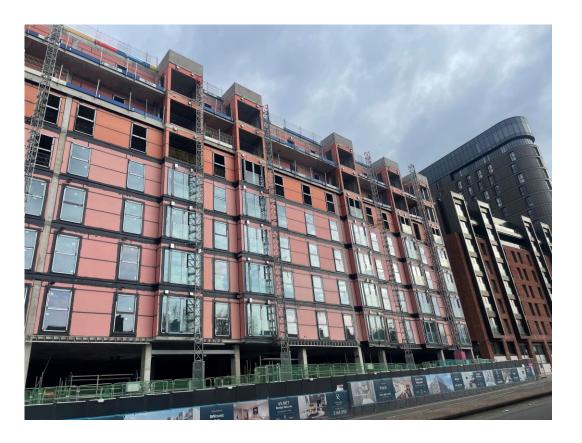

Block D Section A – Viewed from Greenland Street

Block D Section A – Viewed from Greenland Street

Block D Section A – Viewed from Greenland Street

Block D Section A – Viewed from Greenland Street

Block D Section A – Window units

Block D Section B – Weatherboarding

Block D Section B – Viewed from Parliament Street

Block D Section B – Viewed from Parliament Street

Block D Section B – Viewed from Parliament Street

Block D Section B – External weatherboarding