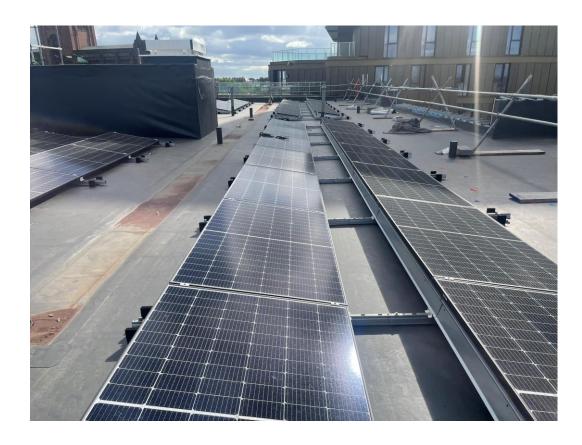

Solar panels installed

Block B – Brickwork & cladding installation

Cladding capping details installation ongoing

Cladding capping details installation ongoing

Cladding capping details installation ongoing