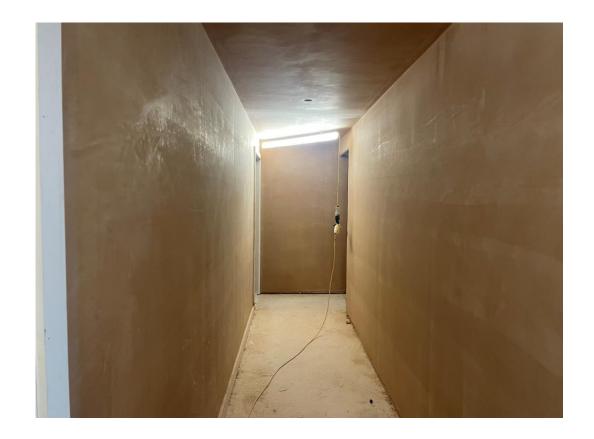

1st coat decoration to walls & ceilings

Circulation areas plastered

Circulation areas plastered

Walls & ceiling to lift areas plastered

Circulation areas plastered

1<sup>st</sup> coat decoration to walls & ceilings

Apartment walls & ceilings plastered

Circulation areas walls & ceilings plastered

Kitchen / Lounge area walls & ceilings plastered

Kitchen / Lounge area walls & ceilings plastered

2<sup>nd</sup> Coat decoration walls & ceilings