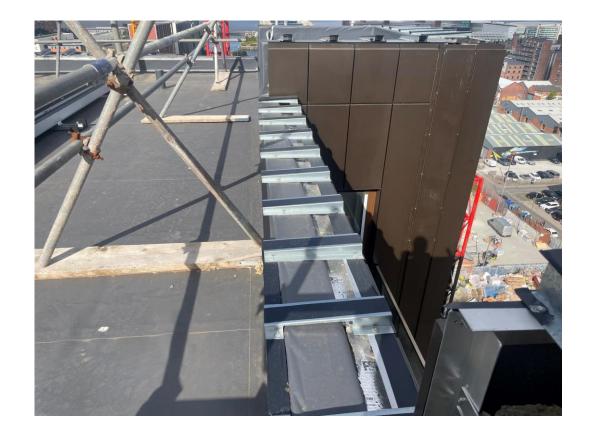

Solar panels installed

Block B – Brickwork & cladding installation

Cladding capping details installation ongoing

Cladding capping details installation ongoing

Cladding capping details installation ongoing

Plant installed to roof