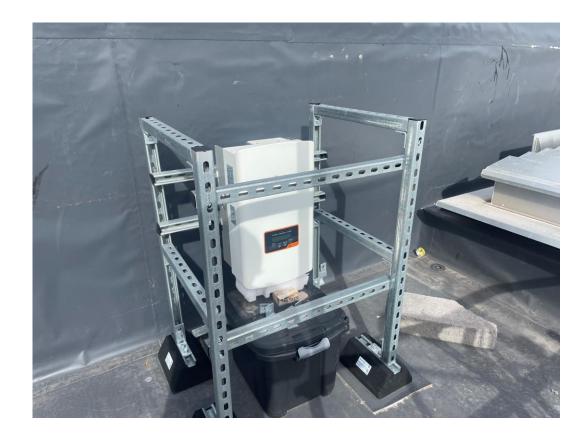

climber installation                     | 100% complete |
| Weatherboarding                               | 98% complete  |
| Brickwork to elevations                       | 90% complete  |
| Cladding installation                         | 98% complete  |
| Window installation                           | 97% complete  |
|                                               |               |





Block B – Viewed from site compound

Block B – Viewed from podium



Cladding rail installation complete



Block B – Brickwork & cladding installation





Block B – Curtain walling installation ongoing

Block B – Brickwork façade





Solar panels installed

Block B – Brickwork & cladding installation





Cladding capping details installation ongoing

Cladding capping details installation ongoing





Cladding capping details installation ongoing

Plant installed to roof

## Internal Fit-out Block 'B'

Parliament Square, Liverpool New Build Development

## BLOCK B Internal Fit-out Construction Progress

| Core drilling for services               | 100% complete |
|------------------------------------------|---------------|
| Riser installation                       | 100% complete |
| Lift installation                        | 60% complete  |
| Above ground drainage                    | 100% complete |
| Partition walls installation             | 100% complete |
| Apartment ceiling installation           | 100% complete |
| Plaster finishes walls and ceilings      | 87% complete  |
| 1st fix electrical                       | 95% complete  |
| 1st fix plumbing and heating