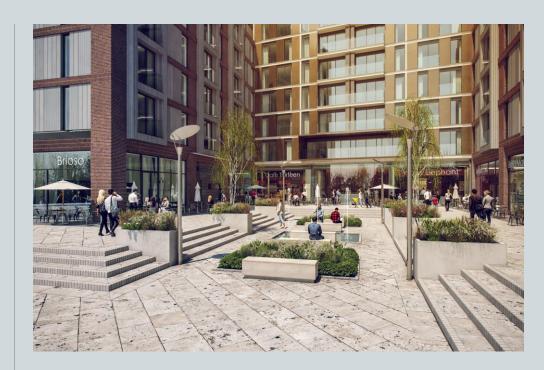

# Sub-Structure & Super-Structure Construction Progress

| Floor slab construction                       | 100% complete |
|-----------------------------------------------|---------------|
| Steel frame structure                         | 100% complete |
| Upper suspended steel floor structure         | 100%complete  |
| Concrete pour upper suspended floor structure | 100% complete |
| Internal staircase structure                  | 100% complete |
| Sub-structure Masonry wall                    | 95% complete  |
| Fire coating steel framework                  | 100% complete |
| Structural framework forming external walls   | 98% complete  |
| Flat roof structure and covering              | 100% complete |
| Podium steel structure                        | 100% complete |
| Podium concrete poured                        | 100% complete |
| Mast climber installation                     | 100% complete |
| Weatherboarding                               | 98% complete  |
| Brickwork to elevations                       | 90% complete  |
| Cladding installation                         | 98% complete  |
| Window installation                           | 97% complete  |
|                                               |               |

Block B – Viewed from site compound

Block B – Viewed from podium

Cladding rail installation complete

Block B – Brickwork & cladding installation

Block B – Curtain walling installation ongoing

Block B – Brickwork façade