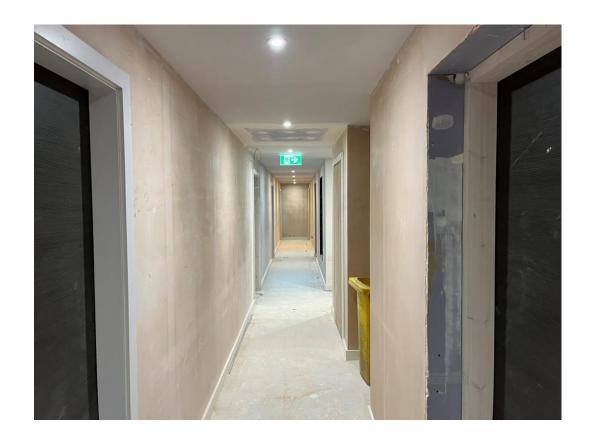

1st coat decoration to walls & ceilings

Circulation areas plastered

Circulation areas plastered

Walls & ceiling to lift areas plastered

Circulation areas plastered

1<sup>st</sup> coat decoration to walls & ceilings

Apartment walls & ceilings plastered

Circulation areas walls & ceilings plastered

Kitchen / Lounge area walls & ceilings plastered

Kitchen / Lounge area walls & ceilings plastered

2<sup>nd</sup> Coat decoration walls & ceilings