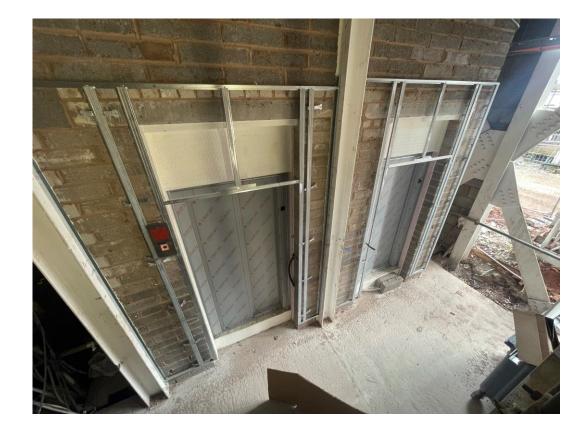

# Sub-Structure & Super-Structure Construction Progress

| Floor slab construction                       | 100% complete |
|-----------------------------------------------|---------------|
| Steel frame structure                         | 100% complete |
| Upper suspended steel floor structure         | 100%complete  |
| Concrete pour upper suspended floor structure | 100% complete |
| Internal staircase structure                  | 100% complete |
| Sub-structure Masonry wall                    | 95% complete  |
| Fire coating steel framework                  | 100% complete |
| Structural framework forming external walls   | 98% complete  |
| Flat roof structure and covering              | 100% complete |
| Podium steel structure                        | 100% complete |
| Podium concrete poured                        | 100% complete |
| Mast climber installation                     | 100% complete |
| Weatherboarding                               | 98% complete  |
| Brickwork to elevations                       | 90% complete  |
| Cladding installation                         | 98% complete  |
| Window installation                           | 97% complete  |
|                                               |               |