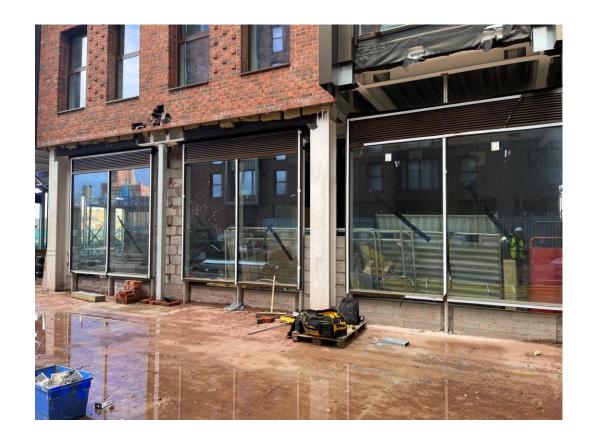

#### **Ground Floor**

- Retail units
- Refuse store
- Hard and soft landscaping

## The eleven storey new build development generally comprises:

- Demolition of adjoining structures and perimeter walls
- Site clearance and levelling
- Site investigations and trial holes
- Excavation and formation of new foundations
- Below and above ground drainage
- New ground supported and part suspended concrete floor slab
- Eighteen storey steel frame structure
- External clad and glazed envelope
- Suspended metal deck and concrete floors
- Flat roof structures and finishes
- Aluminium curtain walling, external windows and doors and shopfronts
- External balconies and balustrades
- Internal sub-division of retail units and apartments with non-loadbearing block and stud partitions
- Installation of plumbing services and mechanical services
- Installation of electrical services
- Installation of new lift car access
- Installation of kitchen and sanitary fittings
- New internal finishes, joinery fittings and decorations