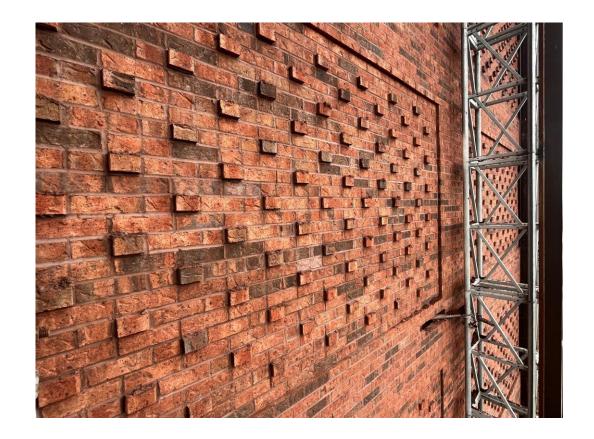

Block B – Viewed from site compound

Block B – Viewed from podium

Cladding rail installation complete

Block B – Brickwork & cladding installation

Block B – Curtain walling installation ongoing

Block B – Brickwork façade