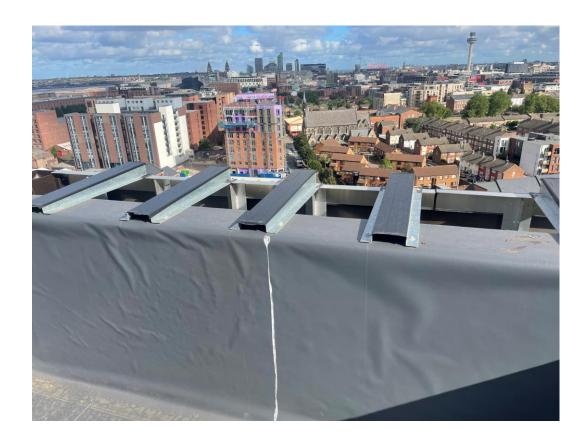

| 100% complete |
| Podium concrete poured                        | 100% complete |
| Mast climber installation                     | 100% complete |
| Weatherboarding                               | 98% complete  |
| Brickwork to elevations                       | 90% complete  |
| Cladding installation                         | 98% complete  |
| Window installation                           | 97% complete  |
|                                               |               |





Block B – Viewed from site compound

Block B – Viewed from podium



Cladding rail installation complete



Block B – Brickwork & cladding installation





Block B – Curtain walling installation ongoing

Block B – Brickwork façade





Solar panels installed

Block B – Brickwork & cladding installation





Cladding capping details installation ongoing

Cladding capping details installation ongoing





Cladding capping details installation ongoing

Plant installed to roof

## Internal Fit-out Block 'B'

Parliament Square, Liverpool New Build Development

## BLOCK B Internal Fit-out Construction Progress

| Core drilling for services               | 100% complete |
|------------------------------------------|---------------|
| Riser installation                       | 100% complete |
| Lift installation                        | 60% complete  |
| Above ground drainage                    | 100% complete |
| Partition walls installation             | 100% complete |
| Apartment ceiling installation           | 100% complete |
| Plaster finishes walls and ceilings      | 87% complete  |
| 1s