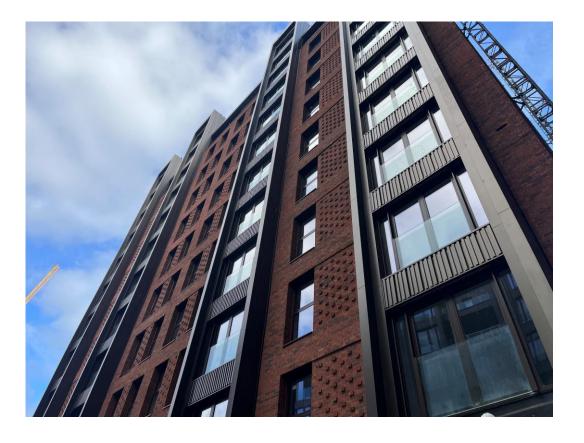

Block B – Viewed from site compound

Block B – Viewed from podium

Cladding rail installation complete

Block B – Brickwork & cladding installation

Block B – Curtain walling installation ongoing

Block B – Brickwork façade