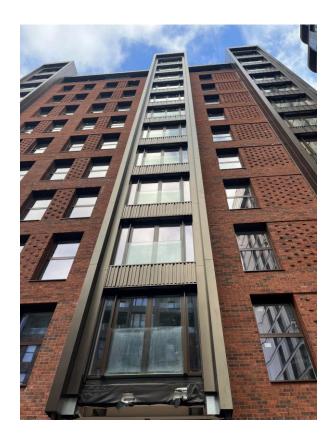

# Sub-Structure & Super-Structure Construction Progress

| Floor slab construction                       | 100% complete |
|-----------------------------------------------|---------------|
| Steel frame structure                         | 100% complete |
| Upper suspended steel floor structure         | 100%complete  |
| Concrete pour upper suspended floor structure | 100% complete |
| Internal staircase structure                  | 100% complete |
| Sub-structure Masonry wall                    | 95% complete  |
| Fire coating steel framework                  | 100% complete |
| Structural framework forming external walls   | 98% complete  |
| Flat roof structure and covering              | 100% complete |
| Podium steel structure                        | 100% complete |
| Podium concrete poured                        | 100% complete |
| Mast climber installation                     | 100% complete |
| Weatherboarding                               | 98% complete  |
| Brickwork to elevations                       | 90% complete  |
| Cladding installation                         | 98% complete  |
| Window installation                           | 97% complete  |
|                                               |               |

Block B – Viewed from site compound

Block B – Viewed from podium

Cladding rail installation complete

Block B – Brickwork & cladding installation

Block B – Curtain walling installation ongoing

Block B – Brickwork façade