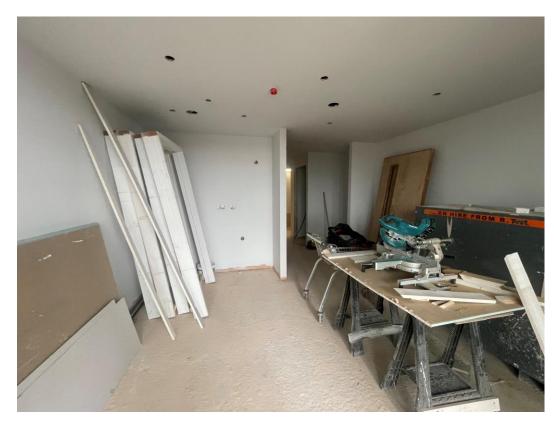

## BLOCK B Internal Fit-out Construction Progress

| Core drilling for services               | 100% complete |
|------------------------------------------|---------------|
| Riser installation                       | 100% complete |
| Lift installation                        | 60% complete  |
| Above ground drainage                    | 100% complete |
| Partition walls installation             | 100% complete |
| Apartment ceiling installation           | 100% complete |
| Plaster finishes walls and ceilings      | 87% complete  |
| 1st fix electrical                       | 95% complete  |
| 1st fix plumbing and heating             | 95% complete  |
| Kitchen units and appliances             | 81% complete  |
| Doorframes                               | 81% complete  |
| Skirting and architrave                  | 79% complete  |
| Bathroom sanitary fittings               | 82% complete  |
| Wall and floor tiling                    | 89% complete  |
| Carpet and floor finishes                | 54% complete  |
| Doors and ironmongery                    | 78% complete  |
| Decorations                              | 51% complete  |
| 2 <sup>nd</sup> fix electrical           | 80% complete  |
| 2 <sup>nd</sup> fix plumbing and heating | 80% complete  |
| General fixtures and fittings            | 55% complete  |