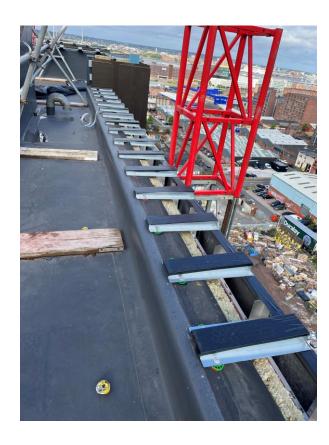

# Sub-Structure & Super-Structure Construction Progress

| Floor slab construction                       | 100% complete |
|-----------------------------------------------|---------------|
| Steel frame structure                         | 100% complete |
| Upper suspended steel floor structure         | 100%complete  |
| Concrete pour upper suspended floor structure | 100% complete |
| Internal staircase structure                  | 100% complete |
| Sub-structure Masonry wall                    | 95% complete  |
| Fire coating steel framework                  | 100% complete |
| Structural framework forming external walls   | 98% complete  |
| Flat roof structure and covering              | 100% complete |
| Podium steel structure                        | 100% complete |
| Podium concrete poured                        | 100% complete |
| Mast climber installation                     | 100% complete |
| Weatherboarding                               | 98% complete  |
| Brickwork to elevations                       | 90% complete  |
| Cladding installation                         | 98% complete  |
| Window installation                           | 97% complete  |
|                                               |               |

Solar panels installed

Block B – Brickwork & cladding installation

Cladding capping details installation ongoing

Cladding capping details installation ongoing

Cladding capping details installation ongoing