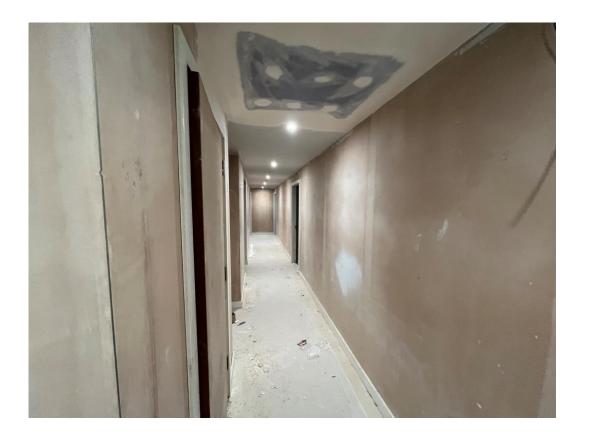

1st coat decoration to walls & ceilings

Circulation areas plastered

Circulation areas plastered

Walls & ceiling to lift areas plastered

Circulation areas plastered

1<sup>st</sup> coat decoration to walls & ceilings

Apartment walls & ceilings plastered

Circulation areas walls & ceilings plastered

Kitchen / Lounge area walls & ceilings plastered

Kitchen / Lounge area walls & ceilings plastered

2<sup>nd</sup> Coat decoration walls & ceilings