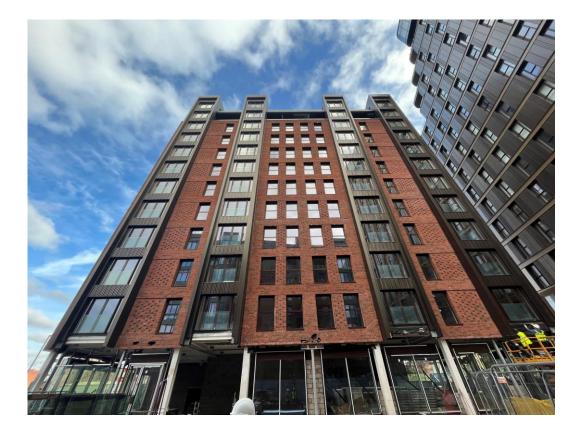

# **Building Structure**

Parliament Square, Liverpool New Build Development

# Sub-Structure & Super-Structure Construction Progress

| Floor slab construction                       | 100% complete |
|-----------------------------------------------|---------------|
| Steel frame structure                         | 100% complete |
| Upper suspended steel floor structure         | 100%complete  |
| Concrete pour upper suspended floor structure | 100% complete |
| Internal staircase structure                  | 100% complete |
| Sub-structure Masonry wall                    | 95% complete  |
| Fire coating steel framework                  | 100% complete |
| Structural framework forming external walls   | 98% complete  |
| Flat roof structure and covering              | 100% complete |
| Podium steel structure                        | 100% complete |
| Podium concrete poured                        | 100% complete |
| Mast climber installation                     | 100% complete |
| Weatherboarding                               | 98% complete  |
| Brickwork to elevations                       | 90% complete  |
| Cladding installation                         | 98% complete  |
| Window installation                           | 97% complete  |
|                                               |               |

Block B – Viewed from site compound

Block B – Viewed from podium

Cladding rail installation complete

Block B – Brickwork & cladding installation

Block B – Curtain walling installation ongoing

Block B – Brickwork façade