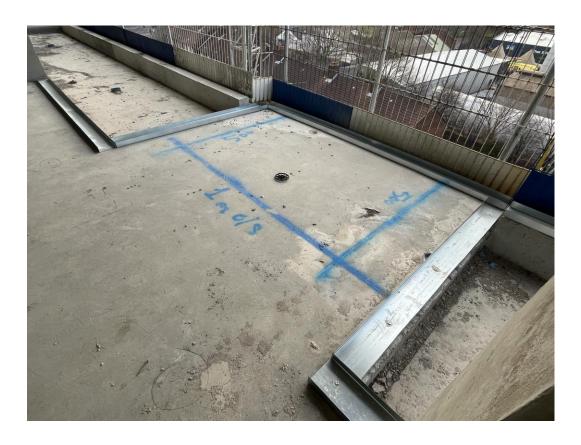

SFS Installation nearing completion

Block D Section B – Formation of concrete upstand

Block D Section B – Formation of concrete upstand

Formation of concrete upstand

FEBRUARY 2023

Setting out of SFS Interface between window and SFS