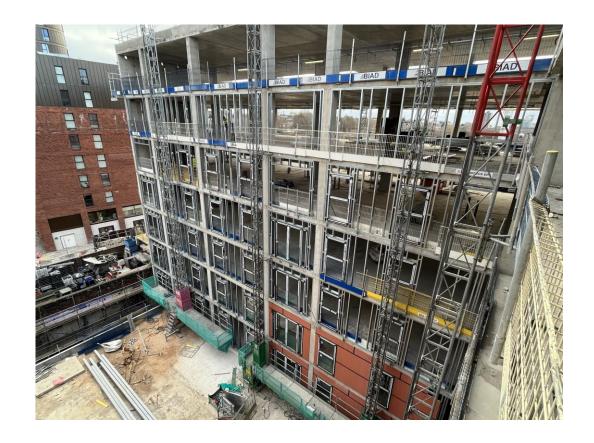

Block D Section A – Viewed from Greenland Street

Block D Section A – Viewed from Greenland Street

Block D Section B – Viewed from Section A

Block D Section B – Viewed from Parliament Street

Block D Section A – Viewed from Greenland Street