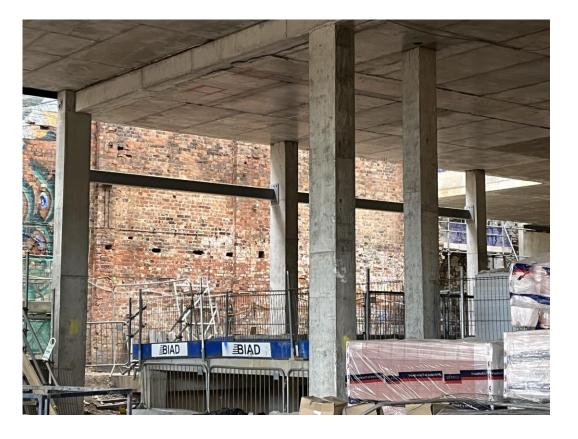

Block D Section A – Viewed from Greenland Street

Block D Section A – Viewed from Greenland Street

Block D Section B – Viewed from Section A

Block D Section B – Viewed from Parliament Street

Block D Section A – Viewed from Greenland Street

Block D Section B – Weatherboarding installation ongoing

Block D – Crane in operation

Block D Section A & C - Viewed from Section B

Block D Section A – Viewed from Section B

Block D Section B – Viewed from Section C