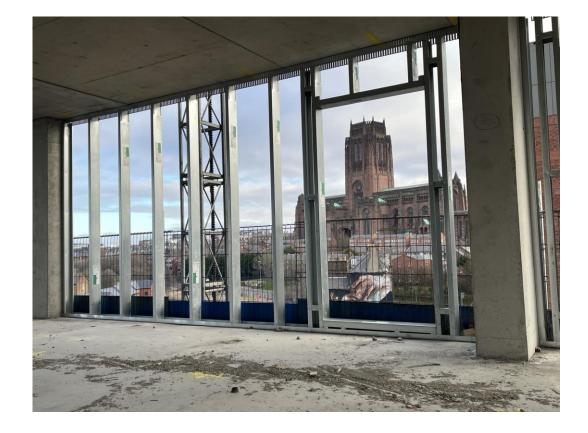

Block D Section B – Glazed units installed

Block D Section B – Glazed balustrade installation ongoing

Block D Section B – Viewed form Section A

Block D Section C – General site activity

External windows installed