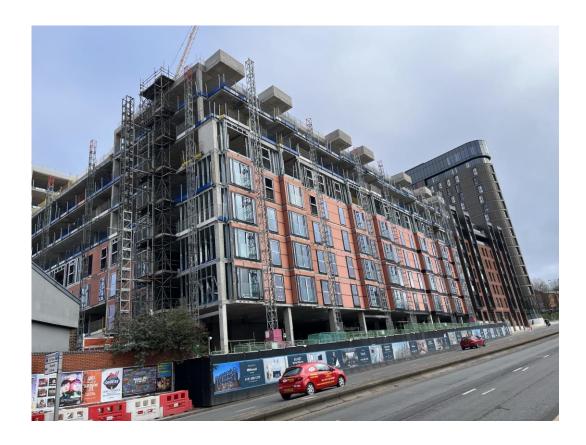

Block D Section A – Viewed from Greenland Street

Block D Section A – Viewed from Greenland Street

Block D Section B – Viewed from Section A

Block D Section B – Viewed from Parliament Street

Block D Section A – Viewed from Greenland Street

Block D Section B – Weatherboarding installation ongoing

Block D – Crane in operation

Block D Section A & C - Viewed from Section B

Block D Section A – Viewed from Section B

Block D Section B – Viewed from Section C