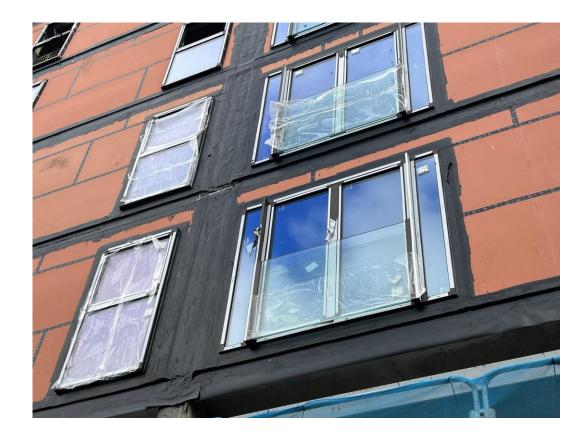

Block D Section B – Glazed units installed

Block D Section B – Glazed balustrade installation ongoing

Block D Section B – Viewed form Section A

Block D Section C – General site activity

External windows installed

SFS Installation nearing completion

Block D Section B – Formation of concrete upstand

Block D Section B – Formation of concrete upstand

Formation of concrete upstand

FEBRUARY 2023

Setting out of SFS Interface between window and SFS

Interface between window and SFS

Structural support for curtain wall installation