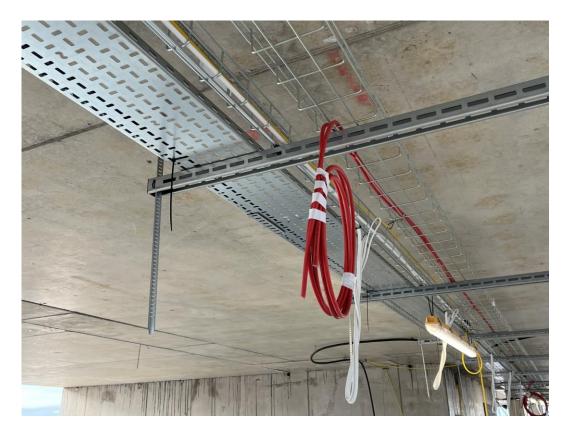

Electrical containment in place

Fire alarm wiring in place

Ground Floor - Reinforcement in place for concrete slab pour

Ground floor blockwork walls

Metal partition framework installation commenced

Suspended ceiling installation commenced

Water distribution to apartments

Electrical containment in place

Window units

Cold water distribution pipework

Hot water distribution pipework

Electrical mains distribution in place

Setting out of first second electrical underway