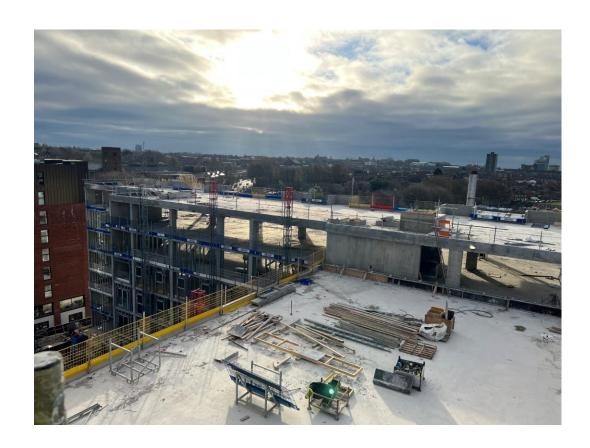

# **Building Structure**

Parliament Square, Liverpool New Build Development

| Site investigations                              | 100% complete |
|--------------------------------------------------|---------------|
| Site compound and temporary supplies             | 100% complete |
| Demolition and site clearance                    | 100% complete |
| Ground infill and site levelling                 | 100% complete |
| Piling foundations                               | 100% complete |
| Retaining walls, concrete beam foundations       | 100% complete |
| Basement slab construction                       | 100% complete |
| Ground floor slab construction                   | 100% complete |
| Concrete deck floor construction to upper floors | 100% complete |
| Lift and staircase core concrete structure       | 100% complete |
| Concrete frame structure                         | 100% complete |
| Internal staircase structure                     | 100% complete |
| Sub-structure masonry walls                      | 90% complete  |
| Structural framework forming external walls      | 95% complete  |
| Scaffolding & mast climber access                | 100% complete |
| Flat roof covering including balconies           | 0% complete   |
| Weatherboarding                                  | 50% complete  |
| External windows / doors & curtain walling       | 46% complete  |
| External wall cladding and insulation            | 0% complete   |

Block D Section A – Viewed from Greenland Street

Block D Section A – Viewed from Greenland Street

Block D Section B – Viewed from Section A

Block D Section B – Viewed from Parliament Street

Block D Section A – Viewed from Greenland Street