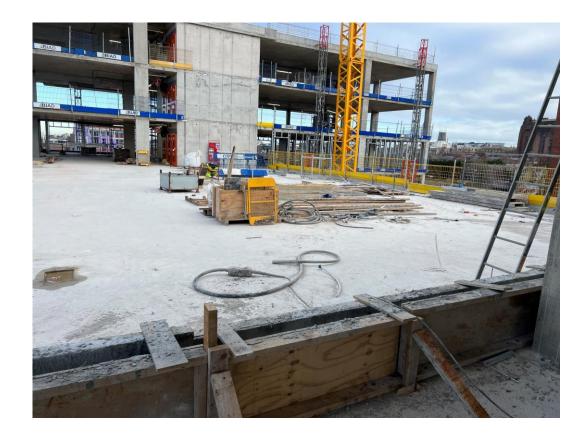

# **Building Structure**

Parliament Square, Liverpool New Build Development

| Site investigations                              | 100% complete |
|--------------------------------------------------|---------------|
| Site compound and temporary supplies             | 100% complete |
| Demolition and site clearance                    | 100% complete |
| Ground infill and site levelling                 | 100% complete |
| Piling foundations                               | 100% complete |
| Retaining walls, concrete beam foundations       | 100% complete |
| Basement slab construction                       | 100% complete |
| Ground floor slab construction                   | 100% complete |
| Concrete deck floor construction to upper floors | 100% complete |
| Lift and staircase core concrete structure       | 100% complete |
| Concrete frame structure                         | 100% complete |
| Internal staircase structure                     | 100% complete |
| Sub-structure masonry walls                      | 90% complete  |
| Structural framework forming external walls      | 95% complete  |
| Scaffolding & mast climber access                | 100% complete |
| Flat roof covering including balconies           | 0% complete   |
| Weatherboarding                                  | 50% complete  |
| External windows / doors & curtain walling       | 46% complete  |
| External wall cladding and insulation            | 0% complete   |

Block D Section B – Weatherboarding installation ongoing

Block D – Crane in operation

Block D Section A & C - Viewed from Section B

Block D Section A – Viewed from Section B

Block D Section B – Viewed from Section C