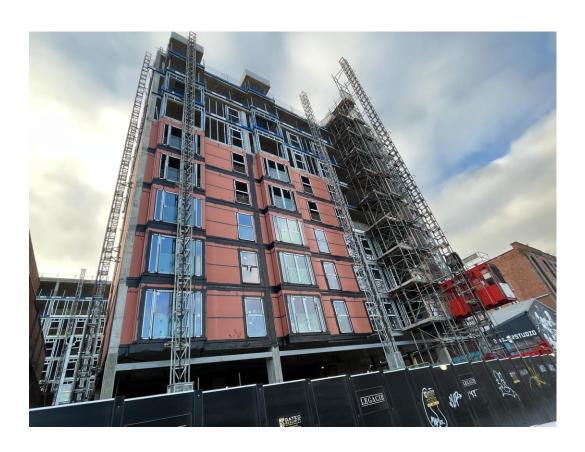

Block D Section A – Viewed from Greenland Street

Block D Section A – Viewed from Greenland Street

Block D Section B – Viewed from Section A

Block D Section B – Viewed from Parliament Street

Block D Section A – Viewed from Greenland Street

Block D Section B – Glazed units installed

Block D Section B – Glazed balustrade installation ongoing

Block D Section B – Viewed form Section A

Block D Section C – General site activity

External windows installed