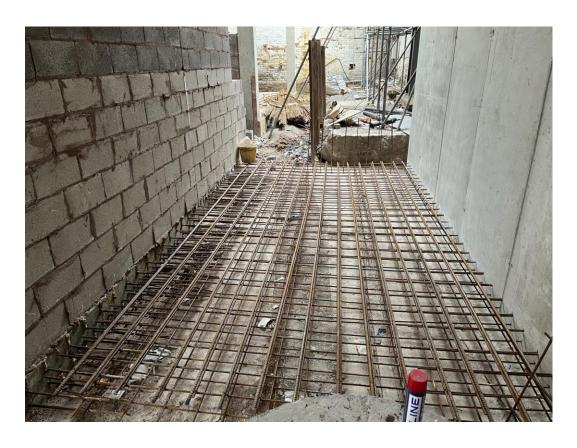

Electrical containment in place

Fire alarm wiring in place

Ground Floor - Reinforcement in place for concrete slab pour

Ground floor blockwork walls

Metal partition framework installation commenced

Suspended ceiling installation commenced