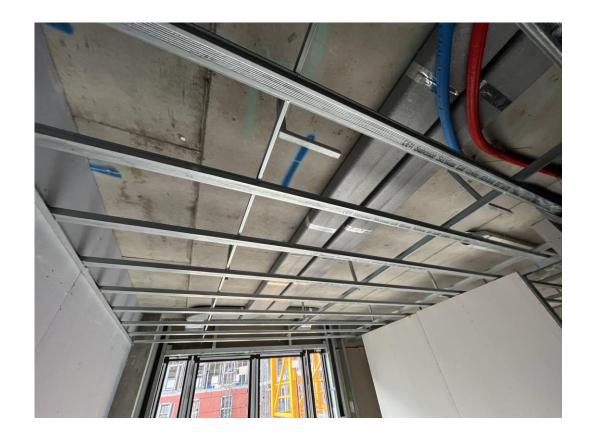

Electrical containment in place

Fire alarm wiring in place

Ground Floor - Reinforcement in place for concrete slab pour

Ground floor blockwork walls

Metal partition framework installation commenced

Suspended ceiling installation commenced