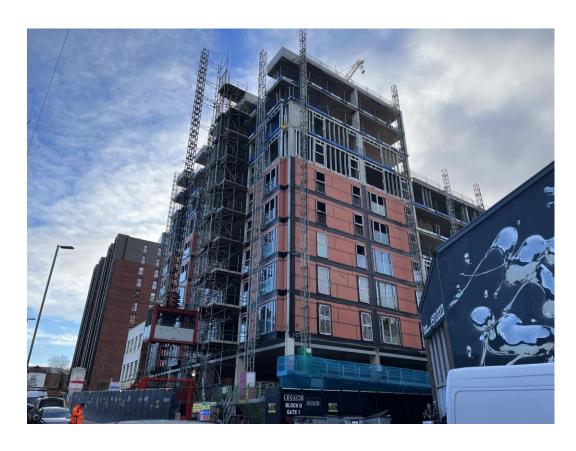

Block D Section A – Viewed from Greenland Street

Block D Section A – Viewed from Greenland Street

Block D Section B – Viewed from Section A

Block D Section B – Viewed from Parliament Street

Block D Section A – Viewed from Greenland Street