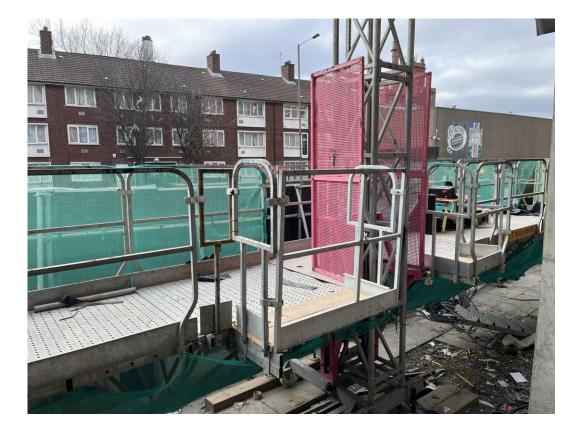

Block D Section B – Glazed units installed

Block D Section B – Glazed balustrade installation ongoing

Block D Section B – Viewed form Section A

Block D Section C – General site activity

External windows installed