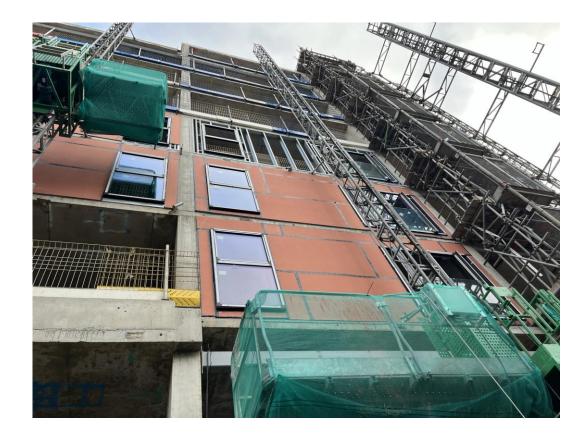

Block D Section B – Glazed units installed

Block D Section B – Glazed balustrade installation ongoing

Block D Section B – Viewed form Section A

Block D Section C – General site activity

External windows installed

SFS Installation nearing completion

Block D Section B – Formation of concrete upstand

Block D Section B – Formation of concrete upstand

Formation of concrete upstand

FEBRUARY 2023

Setting out of SFS Interface between window and SFS