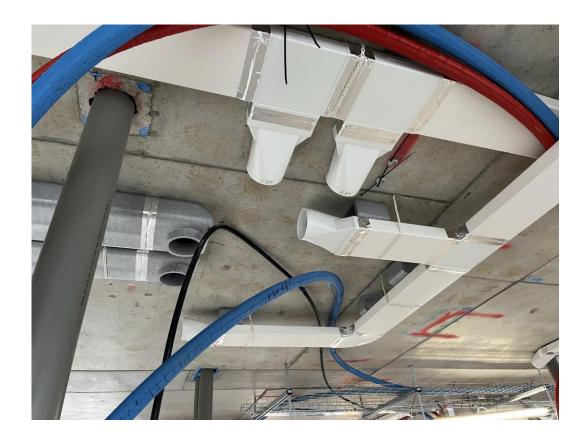

Block D Section A – Mechanical ductwork installed

Block D Section A – Mechanical ductwork installed

Block D Section B – Water feed installation

Block D Section A – Above ground drainage

Water distribution to apartments