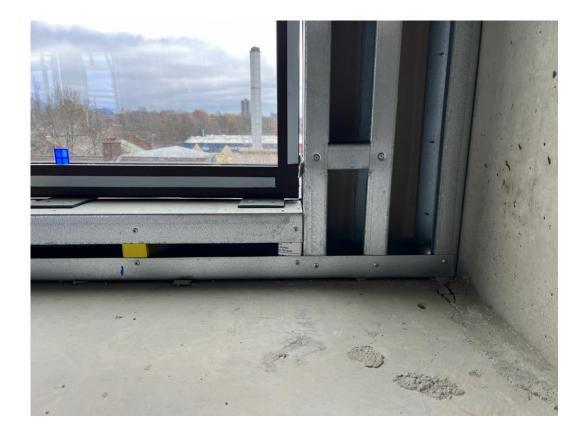

Interface between window and SFS

Structural support for curtain wall installation