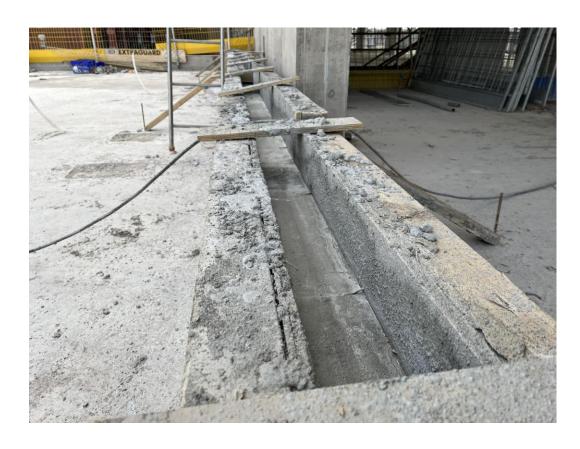

SFS Installation nearing completion

Block D Section B – Formation of concrete upstand

Block D Section B – Formation of concrete upstand

Formation of concrete upstand

FEBRUARY 2023

Setting out of SFS Interface between window and SFS