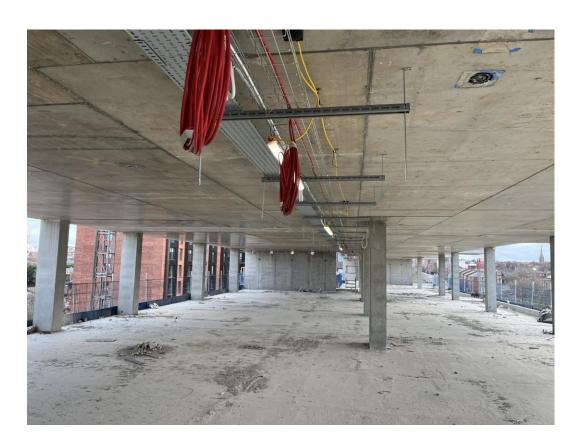

Electrical containment in place

Fire alarm wiring in place

Ground Floor - Reinforcement in place for concrete slab pour

Ground floor blockwork walls

Metal partition framework installation commenced

Suspended ceiling installation commenced

Water distribution to apartments

Electrical containment in place

Window units

Cold water distribution pipework

Hot water distribution pipework

Electrical mains distribution in place

Setting out of first second electrical underway