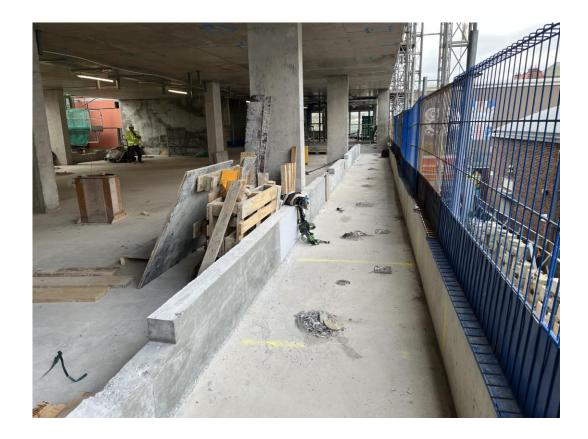

SFS Installation nearing completion

Block D Section B – Formation of concrete upstand

Block D Section B – Formation of concrete upstand

Formation of concrete upstand

FEBRUARY 2023

Setting out of SFS Interface between window and SFS