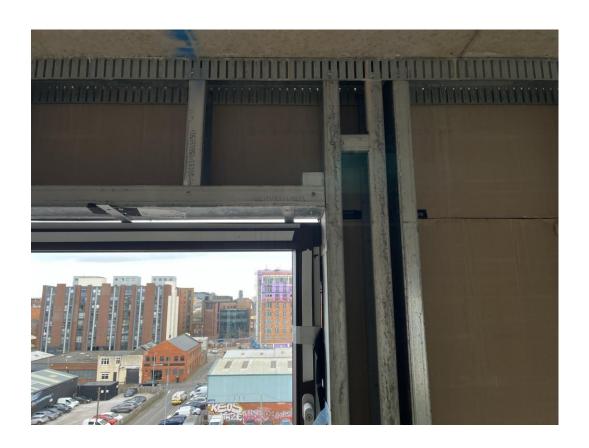

Interface between window and SFS

Structural support for curtain wall installation