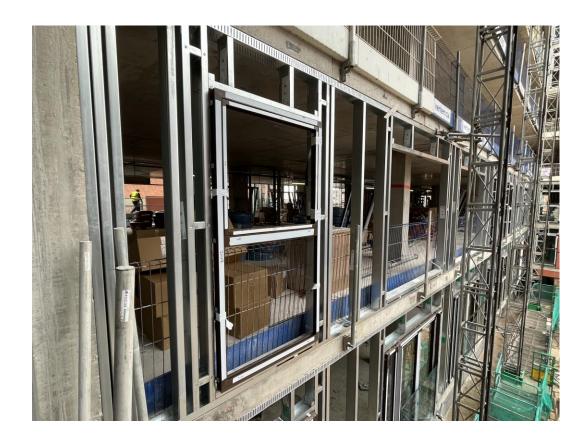

SFS Installation nearing completion

Block D Section B – Formation of concrete upstand

Block D Section B – Formation of concrete upstand

Formation of concrete upstand

FEBRUARY 2023

Setting out of SFS Interface between window and SFS

Interface between window and SFS

Structural support for curtain wall installation