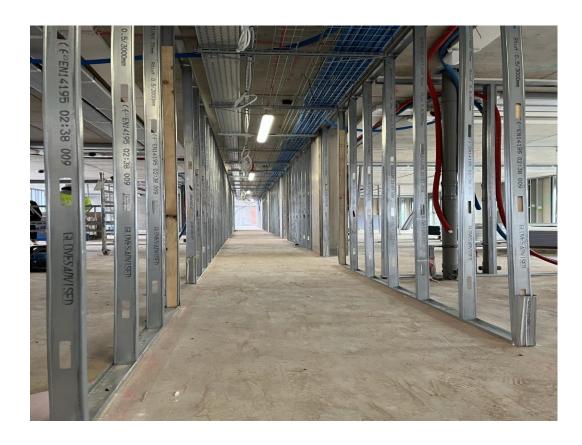

SFS Installation nearing completion

Block D Section B – Formation of concrete upstand

Block D Section B – Formation of concrete upstand

Formation of concrete upstand

FEBRUARY 2023

Setting out of SFS Interface between window and SFS