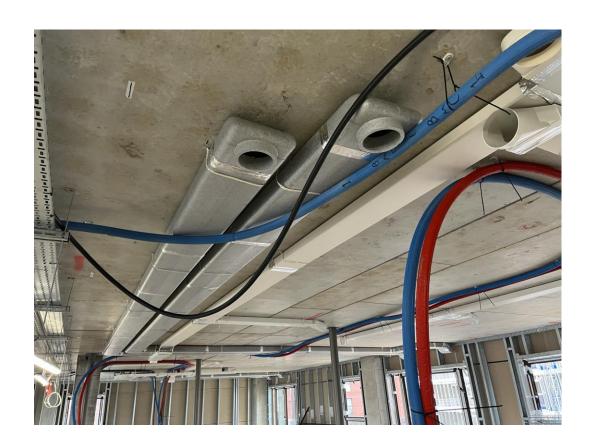

Block D Section A – Mechanical ductwork installed

Block D Section A – Mechanical ductwork installed

Block D Section B – Water feed installation

Block D Section A – Above ground drainage

Water distribution to apartments

Water distribution to apartments

Electrical containment in place

Window units

Cold water distribution pipework

Hot water distribution pipework

Electrical mains distribution in place

Setting out of first second electrical underway