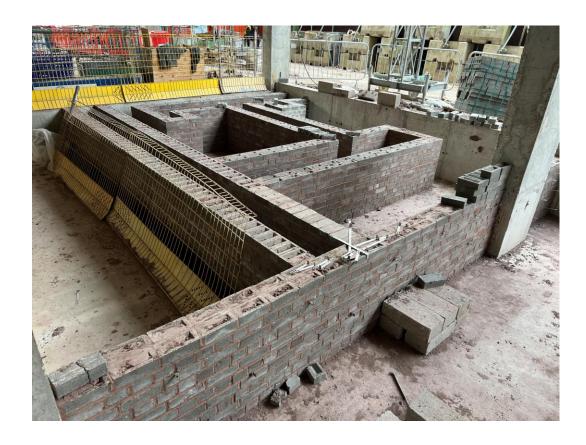

Block D Section A – General site activity

Block D Section A – Stair core One

FEBRUARY 2023

Cavity wall insulation Ground floor blockwork walls

Substation substructure brickwork

Ground floor blockwork walls

Pattress for doorframe installation

Setting out of partitions ongoing

First side partition boarding commenced

First side partition boarding commenced

Formation of apartments commenced

Formation of apartments commenced