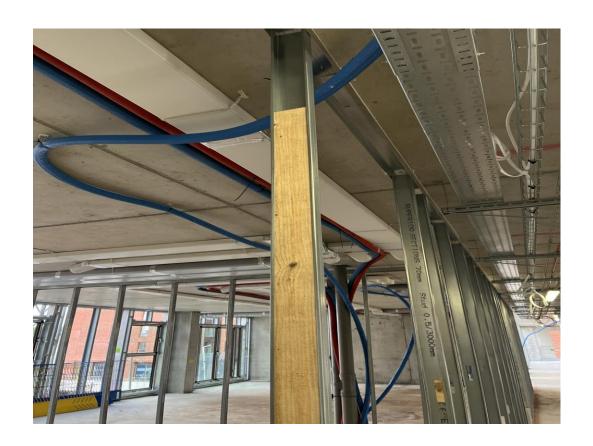

Block D Section A – Mechanical ductwork installed

Block D Section A – Mechanical ductwork installed

Block D Section B – Water feed installation

Block D Section A – Above ground drainage

Water distribution to apartments

Water distribution to apartments

Electrical containment in place

Window units

Cold water distribution pipework

Hot water distribution pipework

Electrical mains distribution in place

Setting out of first second electrical underway