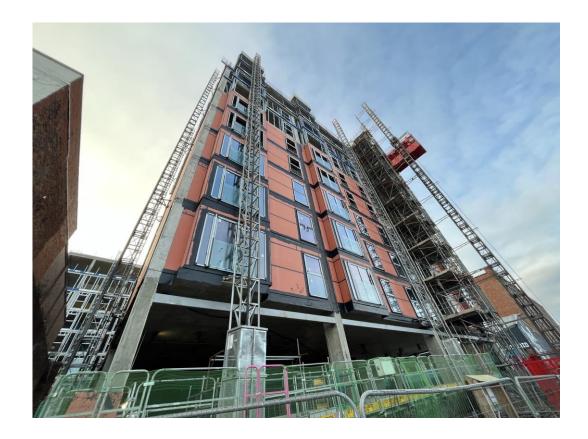

Block D Section A – Viewed from Greenland Street

Block D Section A – Viewed from Greenland Street

Block D Section B – Viewed from Section A

Block D Section B – Viewed from Parliament Street

Block D Section A – Viewed from Greenland Street