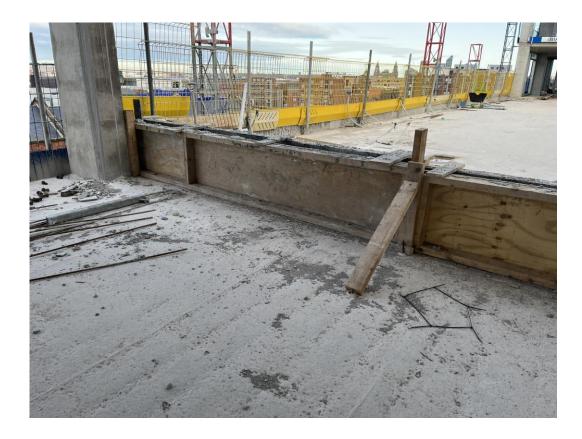

SFS Installation nearing completion

Block D Section B – Formation of concrete upstand

Block D Section B – Formation of concrete upstand

Formation of concrete upstand

FEBRUARY 2023

Setting out of SFS Interface between window and SFS