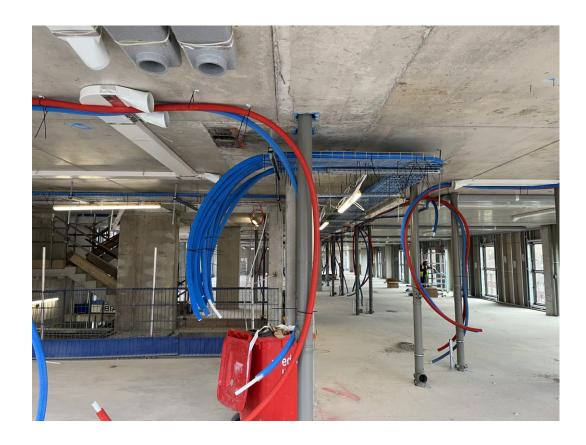

Block D Section A – Mechanical ductwork installed

Block D Section A – Mechanical ductwork installed

Block D Section B – Water feed installation

Block D Section A – Above ground drainage

Water distribution to apartments

Water distribution to apartments

Electrical containment in place

Window units

Cold water distribution pipework

Hot water distribution pipework

Electrical mains distribution in place

Setting out of first second electrical underway