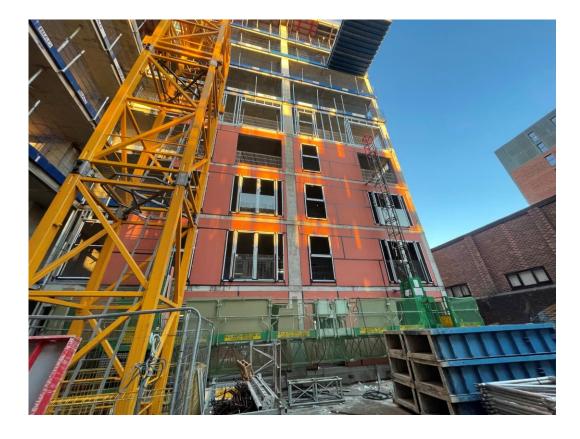

Block D – Viewed from Greenland Street

Block D Section B – Viewed from Section C

Block D Section A – Weather board installation ongoing

Block D Section A – Weather board installation ongoing

Block D Section B – Viewed from Parliament Street

Block D Section B – Viewed from Parliament Street

Block D Section B – Viewed from Block B

Block D Section B - Viewed from Block B

Block D Section A – Viewed from Block B

Block D Section A – Viewed from Block B