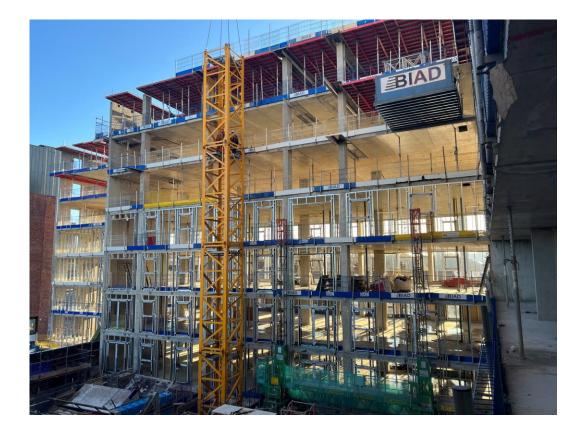

# **Building Structure**

Parliament Square, Liverpool New Build Development

| Site investigations                              | 100% complete |
|--------------------------------------------------|---------------|
| Site compound and temporary supplies             | 100% complete |
| Demolition and site clearance                    | 100% complete |
| Ground infill and site levelling                 | 100% complete |
| Piling foundations                               | 100% complete |
| Retaining walls, concrete beam foundations       | 100% complete |
| Basement slab construction                       | 100% complete |
| Ground floor slab construction                   | 100% complete |
| Concrete deck floor construction to upper floors | 100% complete |
| Lift and staircase core concrete structure       | 100% complete |
| Concrete frame structure                         | 100% complete |
| Internal staircase structure                     | 85% complete  |
| Sub-structure masonry walls                      | 40% complete  |
| Structural framework forming external walls      | 56% complete  |
| Scaffolding & mast climber access                | 75% complete  |
| Flat roof covering including balconies           | 0% complete   |
| Weatherboarding                                  | 32% complete  |
| External windows / doors & curtain walling       | 42% complete  |
| External wall cladding and insulation            | 0% complete   |
|                                                  |               |

Block D Section B – SFS installation

Block D Section A – Viewed from Section A

DECEMBER 2022

Crane removal ongoing Crane removal ongoing

Block D Section B – Glazed balustrade installation commenced

Block D Section B – Window installation ongoing