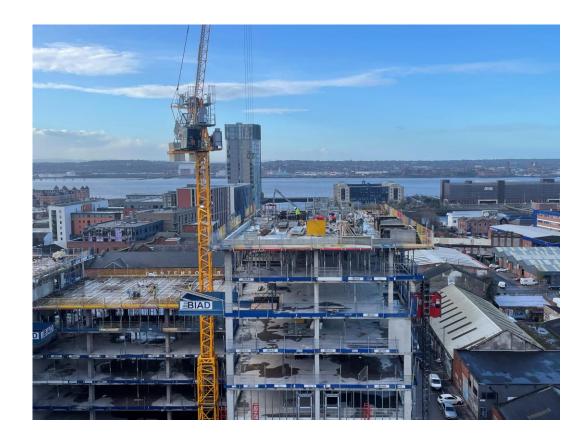

Block D Section B – Viewed from Parliament Street

Block D Section B – Viewed from Block B

Block D Section B - Viewed from Block B

Block D Section A – Viewed from Block B

Block D Section A – Viewed from Block B

Block D Section B – SFS installation

Block D Section A – Viewed from Section A

DECEMBER 2022

Crane removal ongoing Crane removal ongoing

Block D Section B – Glazed balustrade installation commenced

Block D Section B – Window installation ongoing