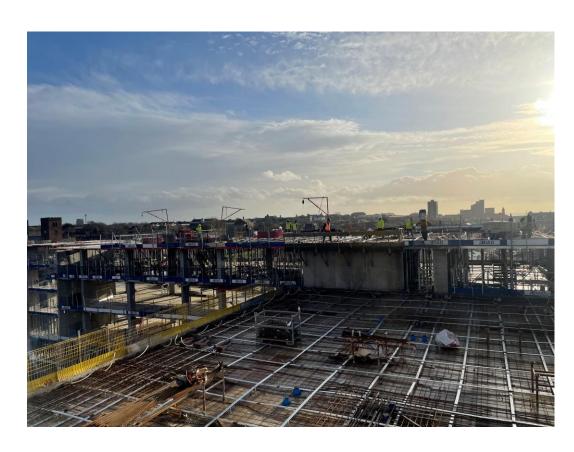

Site activity

Block D – Basement Block D – Basement ramp

Electrical containment installed has commenced

SFS loaded for installation

DECEMBER 2022

Table formwork in place

Table formwork in place

Block D Section A - Hoist lift