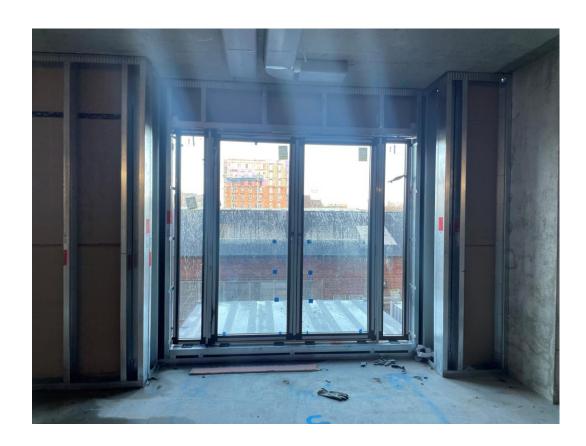

Block D Section C – Soil vent pipes installed

Block D Section C – Reinforcement in place for formation of concrete upstand

DECEMBER 2022

External windows installed External windows installed

Electrical containment installed has commenced