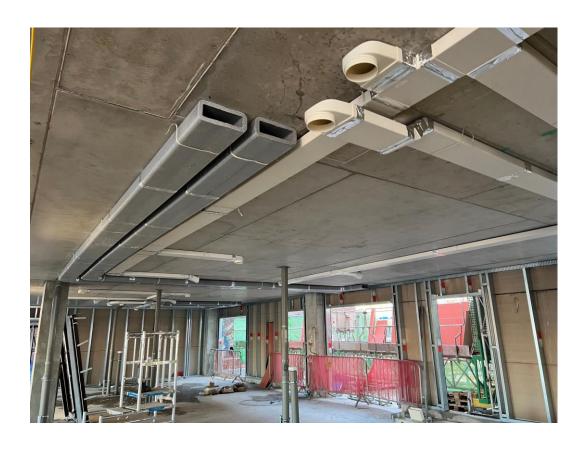

Block D Section A – Ductwork

Block D Section A – Ductwork

Block D Section C – Reinforcement in place for concrete slab pour

Block D Section C – Reinforcement in place for concrete slab pour

Block D Section C – Reinforcement in place for concrete slab pour