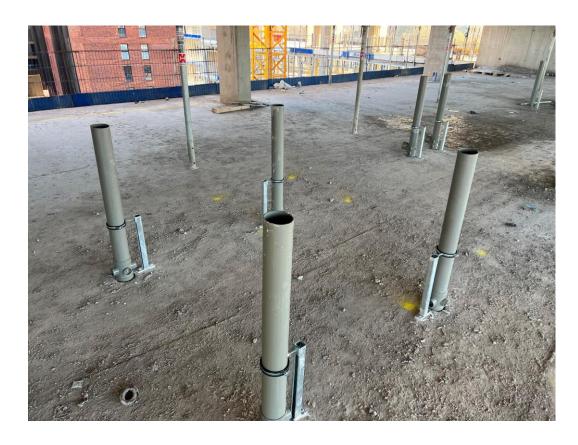

Site activity

Block D – Basement Block D – Basement ramp

Electrical containment installed has commenced

SFS loaded for installation

DECEMBER 2022

Table formwork in place

Table formwork in place

Block D Section A - Hoist lift