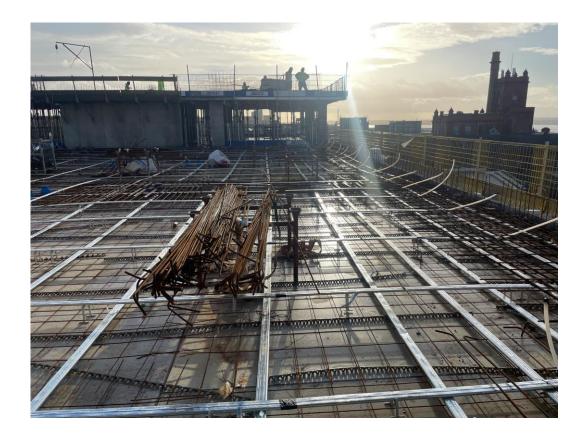

Block D Section A – Ductwork

Block D Section A – Ductwork

Block D Section C – Reinforcement in place for concrete slab pour

Block D Section C – Reinforcement in place for concrete slab pour

Block D Section C – Reinforcement in place for concrete slab pour

Block D Section C – Reinforcement in place for concrete slab pour

Block D Section B – Reinforcement in place for concrete slab pour

Block D Section C – Reinforcement in place for formation of concrete upstand