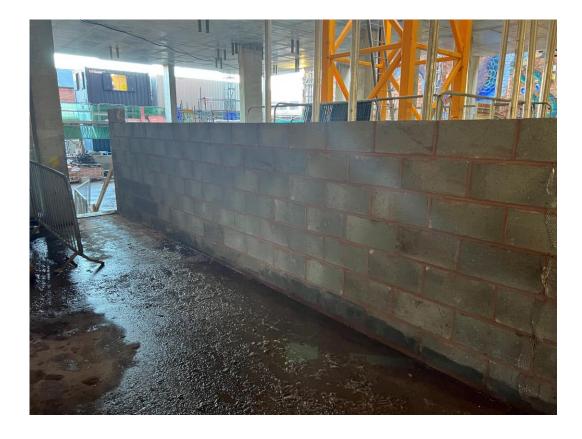

Ground floor masonry walls

Ground floor masonry walls

Ground floor masonry walls

Ground floor masonry walls

Ground floor masonry walls

Blockwork loaded for installation

Block D Section B - Pre-cast concrete staircase