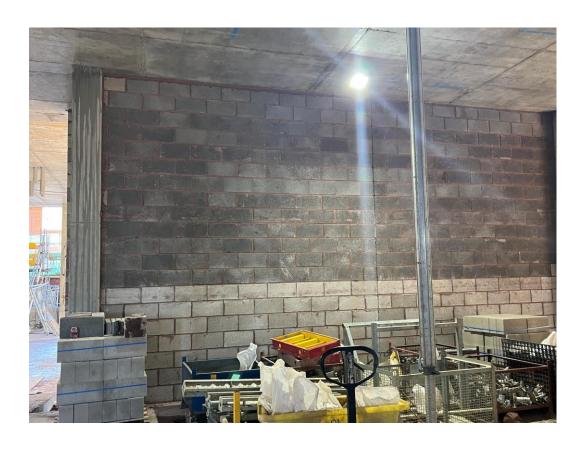

Ground floor masonry walls

Ground floor masonry walls

Ground floor masonry walls

Ground floor masonry walls

Ground floor masonry walls

Blockwork loaded for installation

Block D Section B - Pre-cast concrete staircase