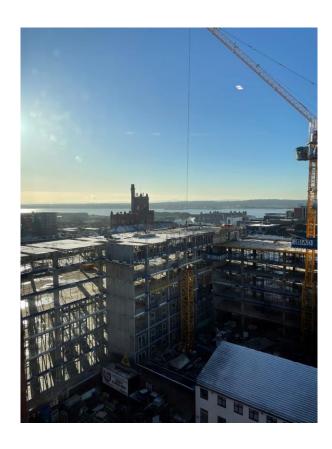

Site activity

Block D – Basement Block D – Basement ramp

Electrical containment installed has commenced

SFS loaded for installation

DECEMBER 2022

Table formwork in place

Table formwork in place

Block D Section A - Hoist lift