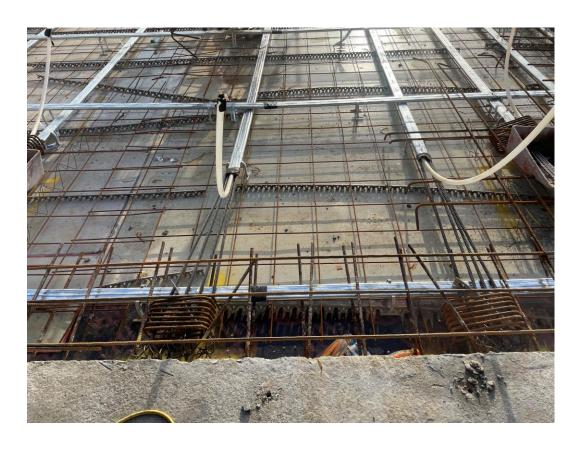

Block D Section B - Pre-cast concrete staircase

Block D Section B - Pre-cast concrete staircase

Block D Section B - Pre-cast concrete staircase

Electrical containment installed has commenced

Block D Section B – Soil vent pipes installed

Block D Section A – Ductwork

Block D Section A – Ductwork

Block D Section C – Reinforcement in place for concrete slab pour

Block D Section C – Reinforcement in place for concrete slab pour

Block D Section C – Reinforcement in place for concrete slab pour