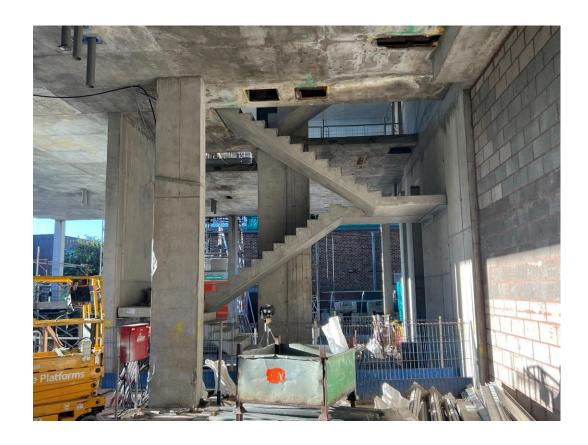

Ground floor masonry walls

Ground floor masonry walls

Ground floor masonry walls

Ground floor masonry walls

Ground floor masonry walls

Blockwork loaded for installation

Block D Section B - Pre-cast concrete staircase

Block D Section B - Pre-cast concrete staircase

Block D Section B - Pre-cast concrete staircase

Block D Section B - Pre-cast concrete staircase

Electrical containment installed has commenced

Block D Section B – Soil vent pipes installed