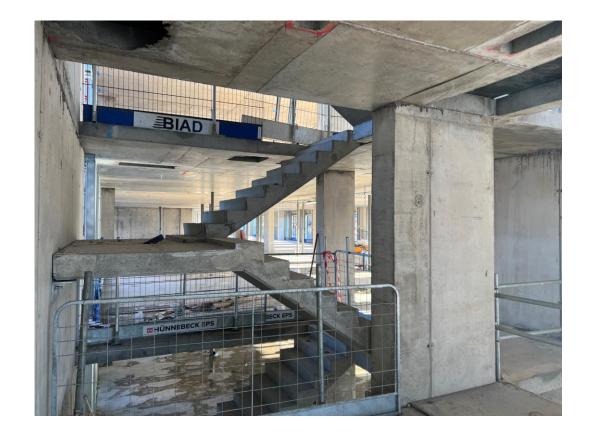

# **Building Structure**

Parliament Square, Liverpool New Build Development

| Site investigations                              | 100% complete |
|--------------------------------------------------|---------------|
| Site compound and temporary supplies             | 100% complete |
| Demolition and site clearance                    | 100% complete |
| Ground infill and site levelling                 | 100% complete |
| Piling foundations                               | 100% complete |
| Retaining walls, concrete beam foundations       | 100% complete |
| Basement slab construction                       | 100% complete |
| Ground floor slab construction                   | 100% complete |
| Concrete deck floor construction to upper floors | 100% complete |
| Lift and staircase core concrete structure       | 100% complete |
| Concrete frame structure                         | 100% complete |
| Internal staircase structure                     | 85% complete  |
| Sub-structure masonry walls                      | 40% complete  |
| Structural framework forming external walls      | 56% complete  |
| Scaffolding & mast climber access                | 75% complete  |
| Flat roof covering including balconies           | 0% complete   |
| Weatherboarding                                  | 32% complete  |
| External windows / doors & curtain walling       | 42% complete  |
| External wall cladding and insulation            | 0% complete   |
|                                                  |               |