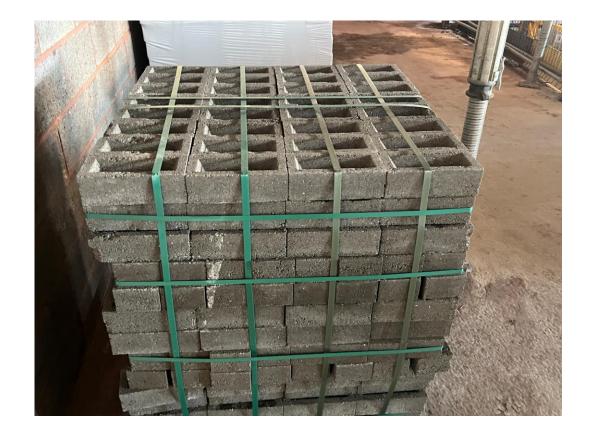

Ground floor masonry walls

Ground floor masonry walls

Ground floor masonry walls

Ground floor masonry walls

Ground floor masonry walls

Blockwork loaded for installation

Block D Section B - Pre-cast concrete staircase

Blockwork loaded for installation

External windows on site

DECEMBER 2022

Insulation on site External windows on site