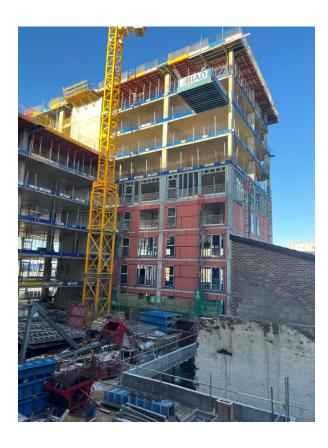

Block D Section B – SFS installation

Block D Section A – Viewed from Section A

DECEMBER 2022

Crane removal ongoing Crane removal ongoing

Block D Section B – Glazed balustrade installation commenced

Block D Section B – Window installation ongoing