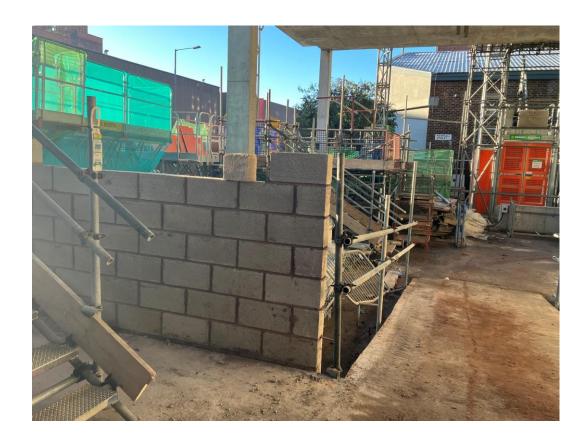

Ground floor masonry walls

Ground floor masonry walls

Ground floor masonry walls

Ground floor masonry walls

Ground floor masonry walls

Blockwork loaded for installation

Block D Section B - Pre-cast concrete staircase