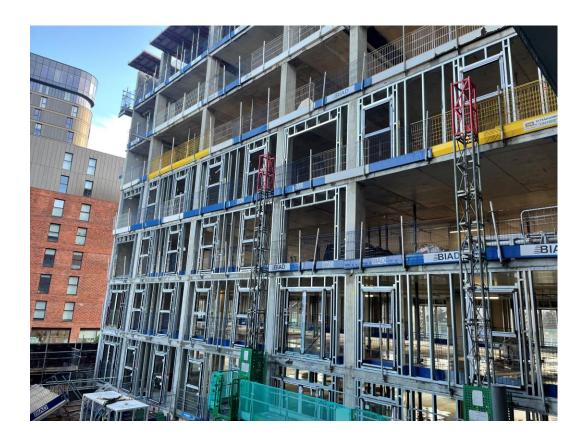

Block D Section B – SFS installation

Block D Section A – Viewed from Section A

DECEMBER 2022

Crane removal ongoing Crane removal ongoing

Block D Section B – Glazed balustrade installation commenced

Block D Section B – Window installation ongoing

Block D Section A – Temporary lift shaft gates installed

DECEMBER 2022

Glazing units Steel supports

DECEMBER 2022

Brick angle supports

Brick angle supports

DECEMBER 2022

SFS onsite MEWP onsite