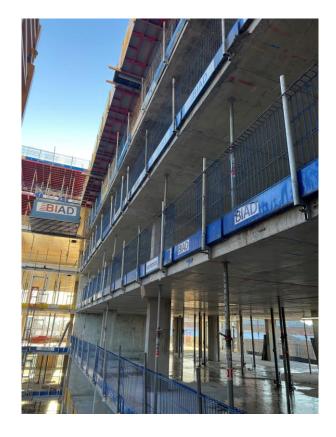

Block D – Viewed from Greenland Street

Block D Section B – Viewed from Section C

Block D Section A – Weather board installation ongoing

Block D Section A – Weather board installation ongoing

Block D Section B – Viewed from Parliament Street

Block D Section B – Viewed from Parliament Street

Block D Section B – Viewed from Block B

Block D Section B - Viewed from Block B

Block D Section A – Viewed from Block B

Block D Section A – Viewed from Block B