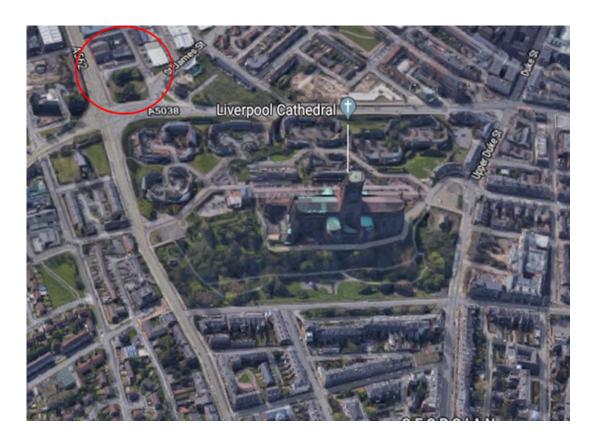

#### Site Location

Ariel View of the site prior to demolition

Aerial view of the site location of Parliament Square