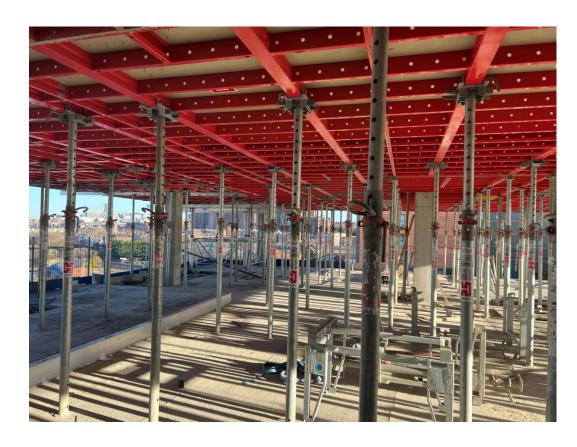

Site activity

Block D – Basement Block D – Basement ramp

Electrical containment installed has commenced

SFS loaded for installation

DECEMBER 2022

Table formwork in place

Table formwork in place

Block D Section A - Hoist lift