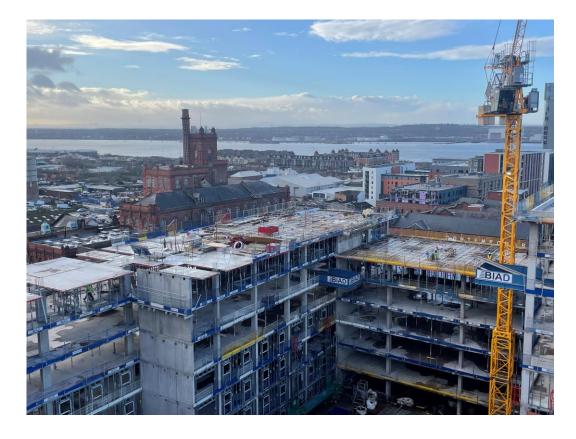

#### Site Location

Ariel View of the site prior to demolition

Aerial view of the site location of Parliament Square

# **Building Structure**

Parliament Square, Liverpool New Build Development

| Site investigations                              | 100% complete |
|--------------------------------------------------|---------------|
| Site compound and temporary supplies             | 100% complete |
| Demolition and site clearance                    | 100% complete |
| Ground infill and site levelling                 | 100% complete |
| Piling foundations                               | 100% complete |
| Retaining walls, concrete beam foundations       | 100% complete |
| Basement slab construction                       | 100% complete |
| Ground floor slab construction                   | 100% complete |
| Concrete deck floor construction to upper floors | 100% complete |
| Lift and staircase core concrete structure       | 100% complete |
| Concrete frame structure                         | 100% complete |
| Internal staircase structure                     | 85% complete  |
| Sub-structure masonry walls                      | 40% complete  |
| Structural framework forming external walls      | 56% complete  |
| Scaffolding & mast climber access                | 75% complete  |
| Flat roof covering including balconies           | 0% complete   |
| Weatherboarding                                  | 32% complete  |
| External windows / doors & curtain walling       | 42% complete  |
| External wall cladding and insulation            | 0% complete   |
|                                                  |               |