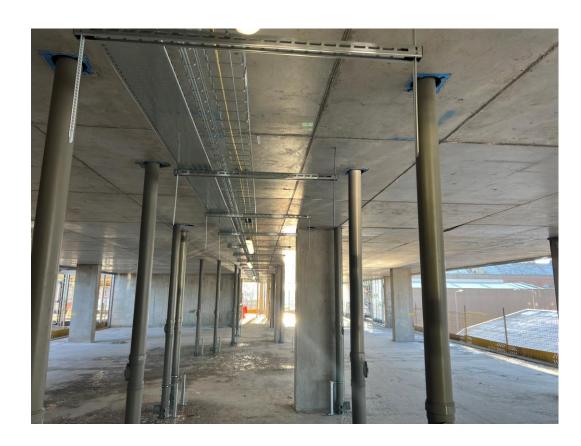

Site activity

Block D – Basement Block D – Basement ramp

Electrical containment installed has commenced

SFS loaded for installation

DECEMBER 2022

Table formwork in place

Table formwork in place

Block D Section A - Hoist lift