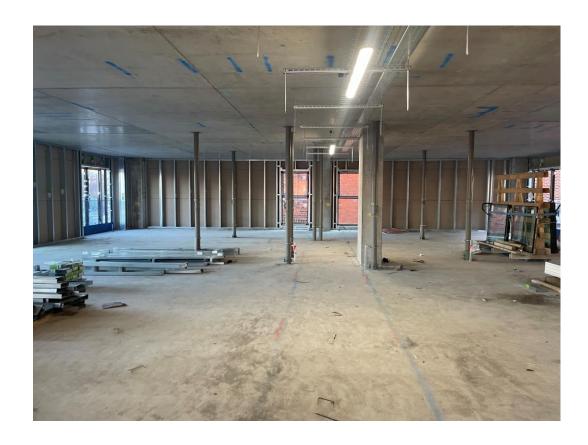

# **Building Structure**

Parliament Square, Liverpool New Build Development

| Site investigations                              | 100% complete |
|--------------------------------------------------|---------------|
| Site compound and temporary supplies             | 100% complete |
| Demolition and site clearance                    | 100% complete |
| Ground infill and site levelling                 | 100% complete |
| Piling foundations                               | 100% complete |
| Retaining walls, concrete beam foundations       | 100% complete |
| Basement slab construction                       | 100% complete |
| Ground floor slab construction                   | 100% complete |
| Concrete deck floor construction to upper floors | 100% complete |
| Lift and staircase core concrete structure       | 100% complete |
| Concrete frame structure                         | 100% complete |
| Internal staircase structure                     | 85% complete  |
| Sub-structure masonry walls                      | 40% complete  |
| Structural framework forming external walls      | 56% complete  |
| Scaffolding & mast climber access                | 75% complete  |
| Flat roof covering including balconies           | 0% complete   |
| Weatherboarding                                  | 32% complete  |
| External windows / doors & curtain walling       | 42% complete  |
| External wall cladding and insulation            | 0% complete   |
|                                                  |               |