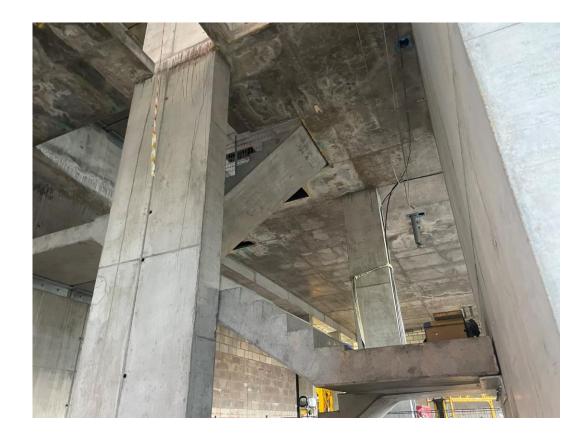

Ground floor masonry walls

Ground floor masonry walls

Ground floor masonry walls

Ground floor masonry walls

Ground floor masonry walls

Blockwork loaded for installation

Block D Section B - Pre-cast concrete staircase

Block D Section B - Pre-cast concrete staircase

Block D Section B - Pre-cast concrete staircase

Block D Section B - Pre-cast concrete staircase

Electrical containment installed has commenced

Block D Section B – Soil vent pipes installed