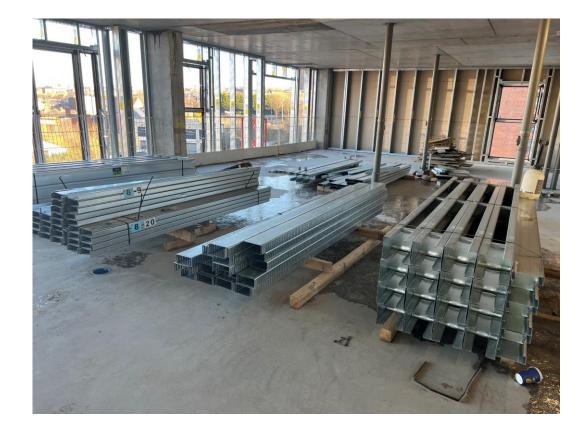

Site activity

Block D – Basement Block D – Basement ramp

Electrical containment installed has commenced

SFS loaded for installation

DECEMBER 2022

Table formwork in place

Table formwork in place

Block D Section A - Hoist lift

Block D Section A – Temporary lift shaft gates installed

DECEMBER 2022

Glazing units Steel supports

DECEMBER 2022

Brick angle supports

Brick angle supports

DECEMBER 2022

SFS onsite MEWP onsite

Blockwork loaded for installation

External windows on site

DECEMBER 2022

Insulation on site External windows on site