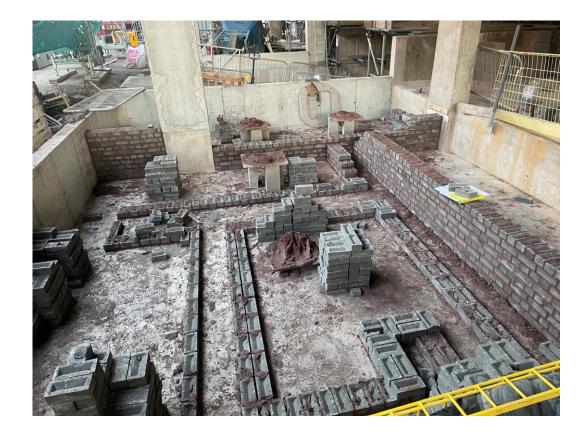

Ground floor masonry walls

Ground floor masonry walls

Ground floor masonry walls

Ground floor masonry walls

Ground floor masonry walls

Blockwork loaded for installation

Block D Section B - Pre-cast concrete staircase