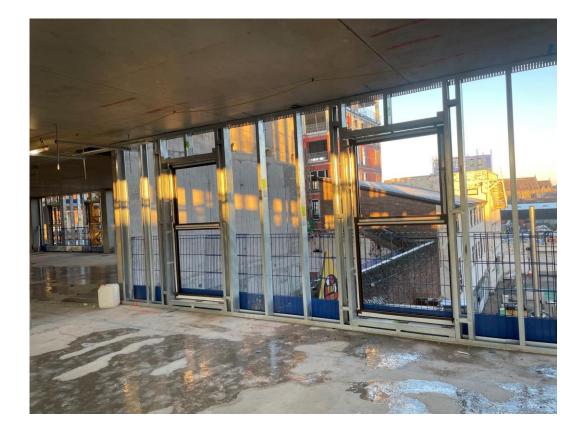

Block D Section B – SFS installation

Block D Section A – Viewed from Section A

DECEMBER 2022

Crane removal ongoing Crane removal ongoing

Block D Section B – Glazed balustrade installation commenced

Block D Section B – Window installation ongoing

Block D Section C – Soil vent pipes installed

Block D Section C – Reinforcement in place for formation of concrete upstand

DECEMBER 2022

External windows installed External windows installed

Electrical containment installed has commenced