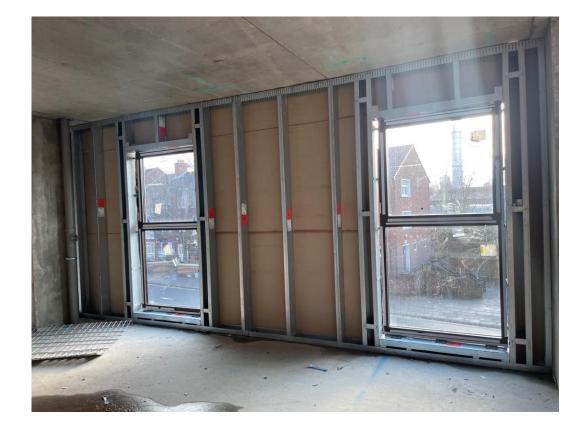

Block D Section C – Soil vent pipes installed

Block D Section C – Reinforcement in place for formation of concrete upstand

DECEMBER 2022

External windows installed External windows installed

Electrical containment installed has commenced