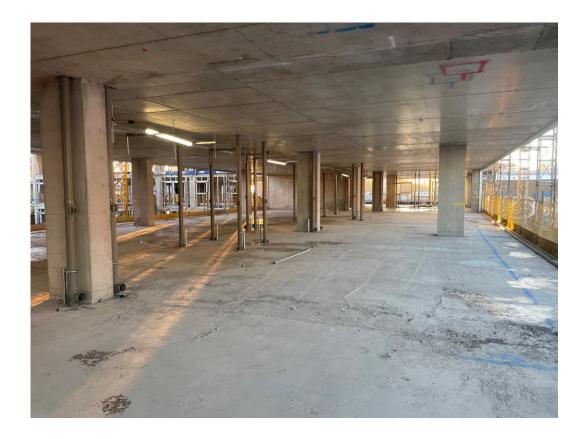

# **Building Structure**

Parliament Square, Liverpool New Build Development

| Site investigations                              | 100% complete |
|--------------------------------------------------|---------------|
| Site compound and temporary supplies             | 100% complete |
| Demolition and site clearance                    | 100% complete |
| Ground infill and site levelling                 | 100% complete |
| Piling foundations                               | 100% complete |
| Retaining walls, concrete beam foundations       | 100% complete |
| Basement slab construction                       | 100% complete |
| Ground floor slab construction                   | 100% complete |
| Concrete deck floor construction to upper floors | 100% complete |
| Lift and staircase core concrete structure       | 100% complete |
| Concrete frame structure                         | 100% complete |
| Internal staircase structure                     | 85% complete  |
| Sub-structure masonry walls                      | 40% complete  |
| Structural framework forming external walls      | 56% complete  |
| Scaffolding & mast climber access                | 75% complete  |
| Flat roof covering including balconies           | 0% complete   |
| Weatherboarding                                  | 32% complete  |
| External windows / doors & curtain walling       | 42% complete  |
| External wall cladding and insulation            | 0% complete   |
|                                                  |               |