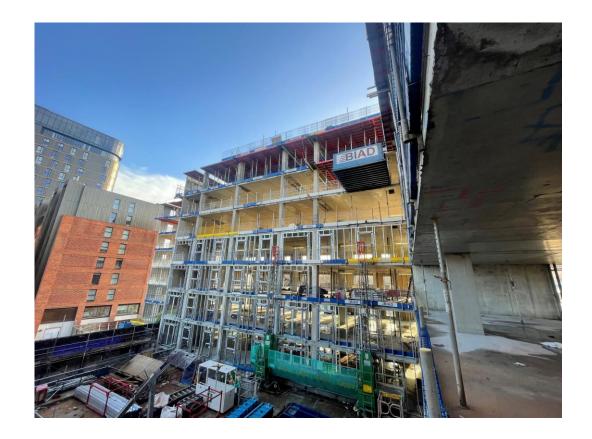

Block D Section B – Viewed from Parliament Street

Block D Section B – Viewed from Block B

Block D Section B - Viewed from Block B

Block D Section A – Viewed from Block B

Block D Section A – Viewed from Block B

Block D Section B – SFS installation

Block D Section A – Viewed from Section A

DECEMBER 2022

Crane removal ongoing Crane removal ongoing

Block D Section B – Glazed balustrade installation commenced

Block D Section B – Window installation ongoing