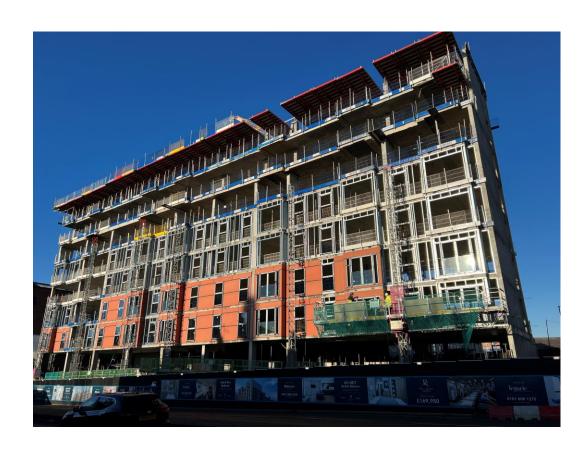

Block D – Viewed from Greenland Street

Block D Section B – Viewed from Section C

Block D Section A – Weather board installation ongoing

Block D Section A – Weather board installation ongoing

Block D Section B – Viewed from Parliament Street

Block D Section B – Viewed from Parliament Street

Block D Section B – Viewed from Block B

Block D Section B - Viewed from Block B

Block D Section A – Viewed from Block B

Block D Section A – Viewed from Block B