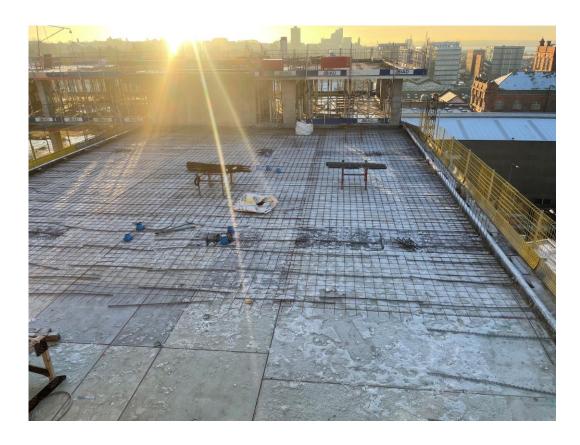

Block D Section A – Ductwork

Block D Section A – Ductwork

Block D Section C – Reinforcement in place for concrete slab pour

Block D Section C – Reinforcement in place for concrete slab pour

Block D Section C – Reinforcement in place for concrete slab pour

Block D Section C – Reinforcement in place for concrete slab pour

Block D Section B – Reinforcement in place for concrete slab pour

Block D Section C – Reinforcement in place for formation of concrete upstand