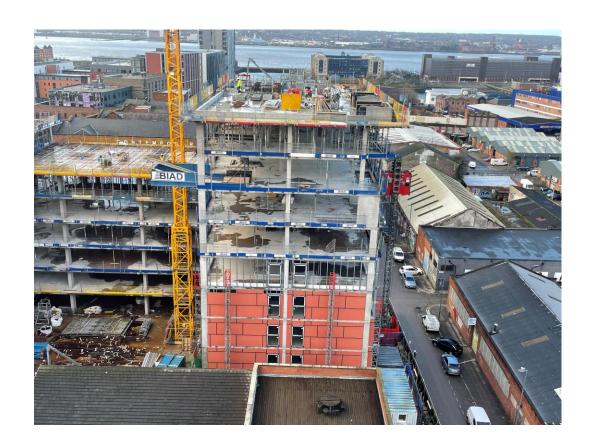

Block D – Viewed from Greenland Street

Block D Section B – Viewed from Section C

Block D Section A – Weather board installation ongoing

Block D Section A – Weather board installation ongoing

Block D Section B – Viewed from Parliament Street

Block D Section B – Viewed from Parliament Street

Block D Section B – Viewed from Block B

Block D Section B - Viewed from Block B

Block D Section A – Viewed from Block B

Block D Section A – Viewed from Block B