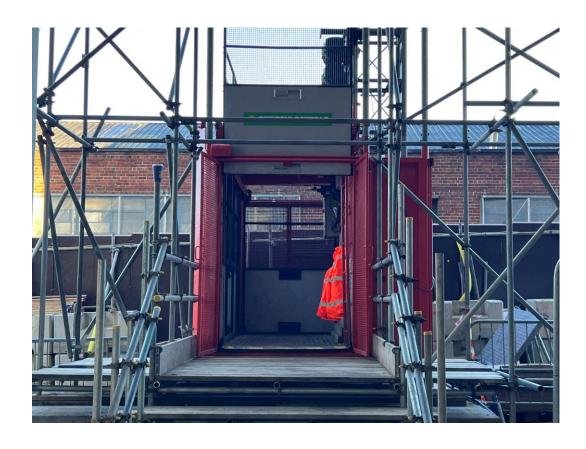

Site activity

Block D – Basement Block D – Basement ramp

Electrical containment installed has commenced

SFS loaded for installation

DECEMBER 2022

Table formwork in place

Table formwork in place

Block D Section A - Hoist lift