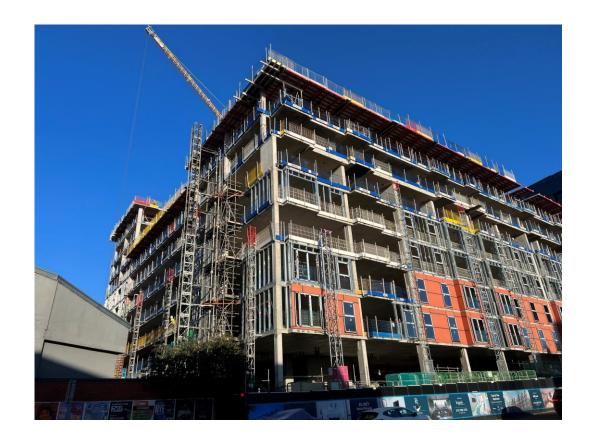

Block D – Viewed from Greenland Street

Block D Section B – Viewed from Section C

Block D Section A – Weather board installation ongoing

Block D Section A – Weather board installation ongoing

Block D Section B – Viewed from Parliament Street

Block D Section B – Viewed from Parliament Street

Block D Section B – Viewed from Block B

Block D Section B - Viewed from Block B

Block D Section A – Viewed from Block B

Block D Section A – Viewed from Block B