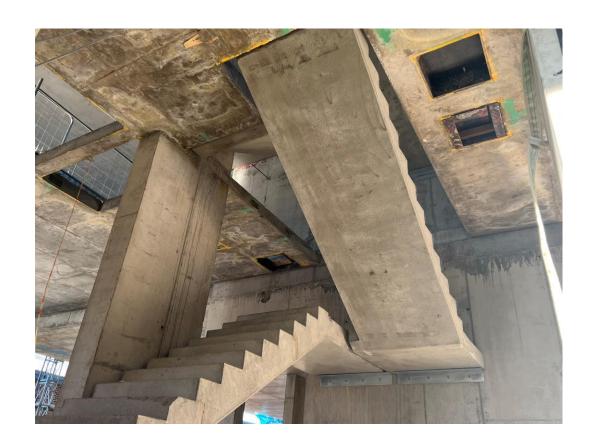

Ground floor masonry walls

Ground floor masonry walls

Ground floor masonry walls

Ground floor masonry walls

Ground floor masonry walls

Blockwork loaded for installation

Block D Section B - Pre-cast concrete staircase

Block D Section B - Pre-cast concrete staircase

Block D Section B - Pre-cast concrete staircase

Block D Section B - Pre-cast concrete staircase

Electrical containment installed has commenced

Block D Section B – Soil vent pipes installed