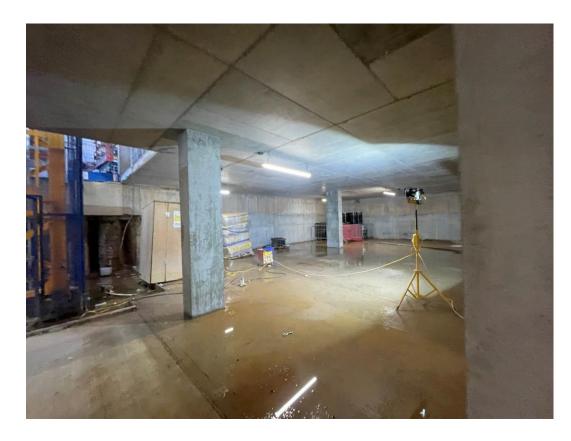

Site activity

Block D – Basement Block D – Basement ramp

Electrical containment installed has commenced

SFS loaded for installation

DECEMBER 2022

Table formwork in place

Table formwork in place

Block D Section A - Hoist lift