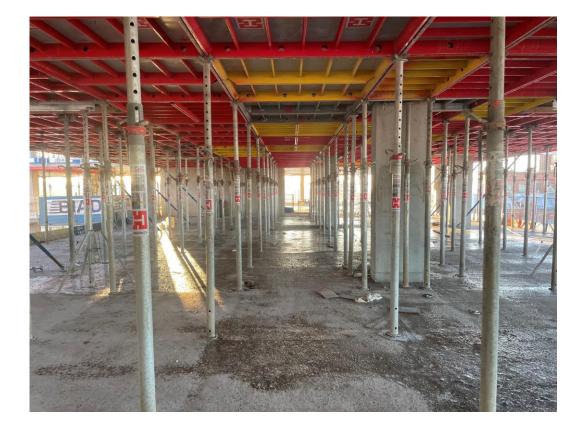

Site activity

Block D – Basement Block D – Basement ramp

Electrical containment installed has commenced

SFS loaded for installation

DECEMBER 2022

Table formwork in place

Table formwork in place

Block D Section A - Hoist lift