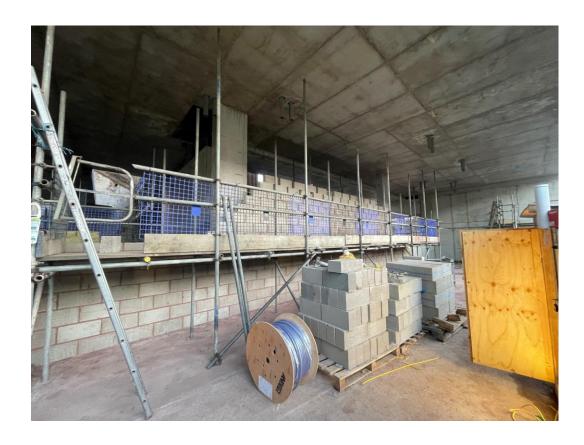

Ground floor masonry walls

Ground floor masonry walls

Ground floor masonry walls

Ground floor masonry walls

Ground floor masonry walls

Blockwork loaded for installation

Block D Section B - Pre-cast concrete staircase

Blockwork loaded for installation

External windows on site

DECEMBER 2022

Insulation on site External windows on site