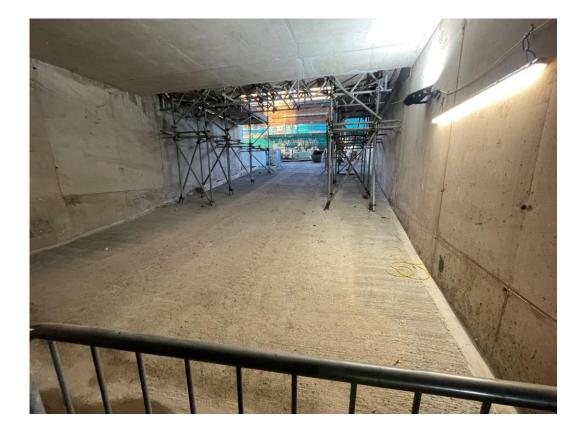

Site activity

Block D – Basement Block D – Basement ramp

Electrical containment installed has commenced

SFS loaded for installation

DECEMBER 2022

Table formwork in place

Table formwork in place

Block D Section A - Hoist lift