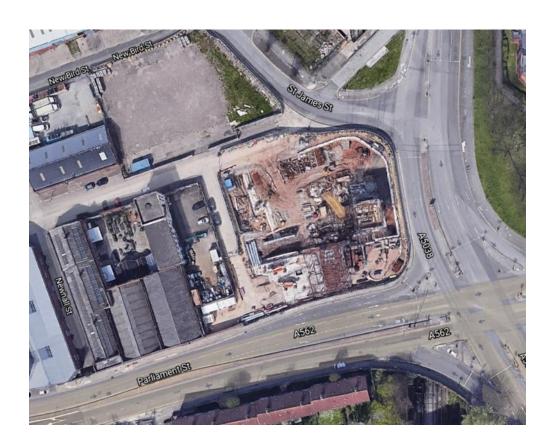

#### Site Location

Ariel View of the site prior to demolition

Aerial view of the site location of Parliament Square