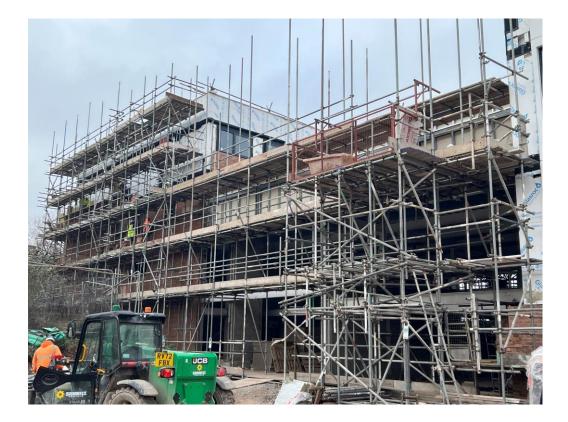

# **Building Structure**

Element – The Quarter, Liverpool New Build Development

#### Sub-Structure & Super-Structure Construction Progress

FEBRUARY 2023

| Site compound and temporary supplies        | 100% complete |
|---------------------------------------------|---------------|
| Demolition and site clearance               | 100% complete |
| Ground infill and site levelling            | 100% complete |
| Piling foundations                          | 100% complete |
| Retaining walls, concrete beam foundations  | 100% complete |
| Underground drainage                        | 99% complete  |
| Ground floor slab construction              | 100% complete |
| Steel frame structure                       | 100% complete |
| Upper suspended steel floor structure       | 100% complete |
| Internal staircase structure                | 100% complete |
| Sub-structure masonry walls                 | 100% complete |
| Fire coating steel framework                | 100% complete |
| Structural framework forming external walls | 100% complete |
| Scaffolding & mast climber access           | 100% complete |
| Flat roof structure                         | 100% complete |
| Flat roof coverings including balconies     | 98% complete  |
| Weatherboarding                             | 98% complete  |
| External windows /doors & curtain walling   | 98% complete  |
| External wall insulation & render           | 98% complete  |
| Mansafe system                              | 95% complete  |
|                                             |               |