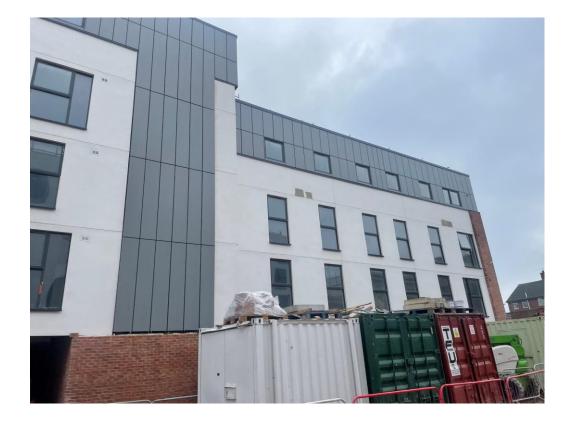

#### Sub-Structure & Super-Structure Construction Progress

FEBRUARY 2023

| Site compound and temporary supplies        | 100% complete |
|---------------------------------------------|---------------|
| Demolition and site clearance               | 100% complete |
| Ground infill and site levelling            | 100% complete |
| Piling foundations                          | 100% complete |
| Retaining walls, concrete beam foundations  | 100% complete |
| Underground drainage                        | 99% complete  |
| Ground floor slab construction              | 100% complete |
| Steel frame structure                       | 100% complete |
| Upper suspended steel floor structure       | 100% complete |
| Internal staircase structure                | 100% complete |
| Sub-structure masonry walls                 | 100% complete |
| Fire coating steel framework                | 100% complete |
| Structural framework forming external walls | 100% complete |
| Scaffolding & mast climber access           | 100% complete |
| Flat roof structure                         | 100% complete |
| Flat roof coverings including balconies     | 98% complete  |
| Weatherboarding                             | 98% complete  |
| External windows /doors & curtain walling   | 98% complete  |
| External wall insulation & render           | 98% complete  |
| Mansafe system                              | 95% complete  |
|                                             |               |

Commercial Block – Brickwork Installation

Commercial Block – Brickwork Installation

FEBRUARY 2023

Student Block – Cladding installation complete

Residential Block – Render decoration complete

FEBRUARY 2023

'Zig-zag' Elevation- Render decoration on-going

General site activity

FEBRUARY 2023

Residential Block – Render decoration complete

Weather boarding installation

FEBRUARY 2023

Brickwork installation ongoing

Brickwork installation ongoing