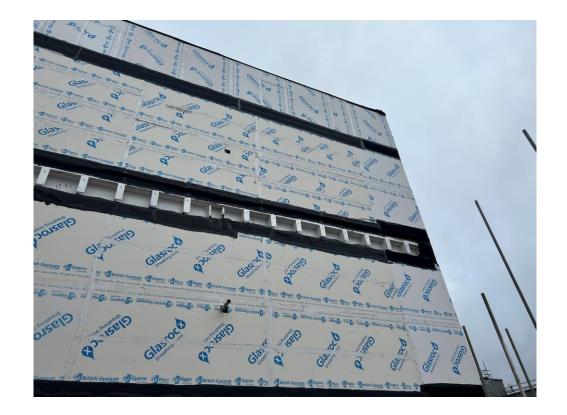

#### Sub-Structure & Super-Structure Construction Progress

FEBRUARY 2023

| Site compound and temporary supplies        | 100% complete |
|---------------------------------------------|---------------|
| Demolition and site clearance               | 100% complete |
| Ground infill and site levelling            | 100% complete |
| Piling foundations                          | 100% complete |
| Retaining walls, concrete beam foundations  | 100% complete |
| Underground drainage                        | 99% complete  |
| Ground floor slab construction              | 100% complete |
| Steel frame structure                       | 100% complete |
| Upper suspended steel floor structure       | 100% complete |
| Internal staircase structure                | 100% complete |
| Sub-structure masonry walls                 | 100% complete |
| Fire coating steel framework                | 100% complete |
| Structural framework forming external walls | 100% complete |
| Scaffolding & mast climber access           | 100% complete |
| Flat roof structure                         | 100% complete |
| Flat roof coverings including balconies     | 98% complete  |
| Weatherboarding                             | 98% complete  |
| External windows /doors & curtain walling   | 98% complete  |
| External wall insulation & render           | 98% complete  |
| Mansafe system                              | 95% complete  |
|                                             |               |

FEBRUARY 2023

Site entrance

Walker Street - Site view

FEBRUARY 2023

Rainscreen cladding installation complete

West Derby Road – Site View

FEBRUARY 2023

West Derby Road – Site View