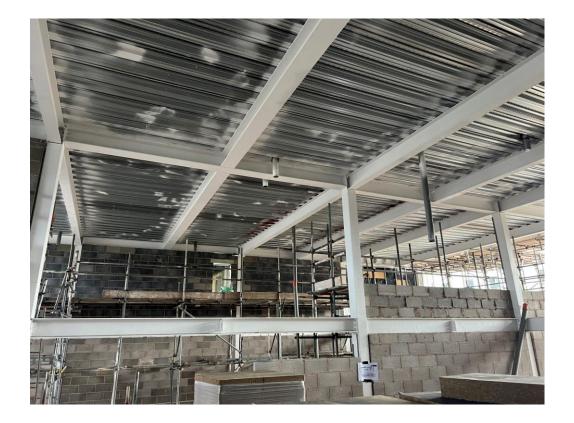

#### Sub-Structure & Super-Structure Construction Progress

FEBRUARY 2023

| Site compound and temporary supplies        | 100% complete |
|---------------------------------------------|---------------|
| Demolition and site clearance               | 100% complete |
| Ground infill and site levelling            | 100% complete |
| Piling foundations                          | 100% complete |
| Retaining walls, concrete beam foundations  | 100% complete |
| Underground drainage                        | 99% complete  |
| Ground floor slab construction              | 100% complete |
| Steel frame structure                       | 100% complete |
| Upper suspended steel floor structure       | 100% complete |
| Internal staircase structure                | 100% complete |
| Sub-structure masonry walls                 | 100% complete |
| Fire coating steel framework                | 100% complete |
| Structural framework forming external walls | 100% complete |
| Scaffolding & mast climber access           | 100% complete |
| Flat roof structure                         | 100% complete |
| Flat roof coverings including balconies     | 98% complete  |
| Weatherboarding                             | 98% complete  |
| External windows /doors & curtain walling   | 98% complete  |
| External wall insulation & render           | 98% complete  |
| Mansafe system                              | 95% complete  |
|                                             |               |