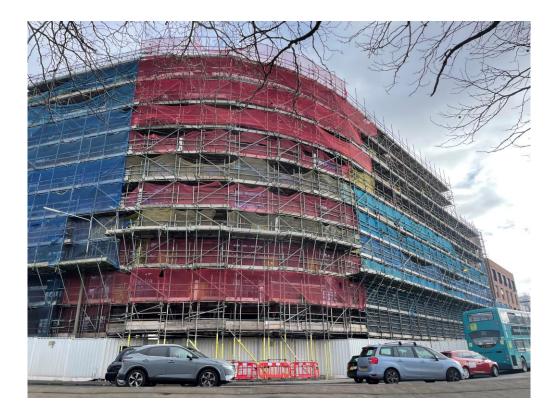

Commercial Block – Brickwork Installation

Commercial Block – Brickwork Installation

FEBRUARY 2023

Student Block – Cladding installation complete

Residential Block – Render decoration complete

FEBRUARY 2023

'Zig-zag' Elevation- Render decoration on-going

General site activity

FEBRUARY 2023

Residential Block – Render decoration complete

Weather boarding installation

FEBRUARY 2023

Brickwork installation ongoing

Brickwork installation ongoing