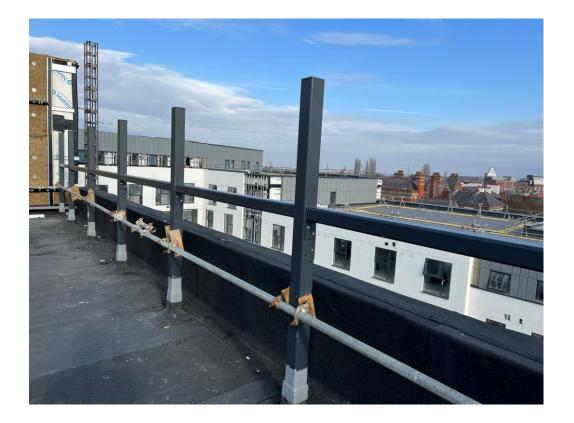

FEBRUARY 2023

Vent grills installed to undercroft parking area

Vent grills for undercroft parking area

FEBRUARY 2023

Balustrade installation ongoing

Balustrade installation ongoing

FEBRUARY 2023

Capping installed