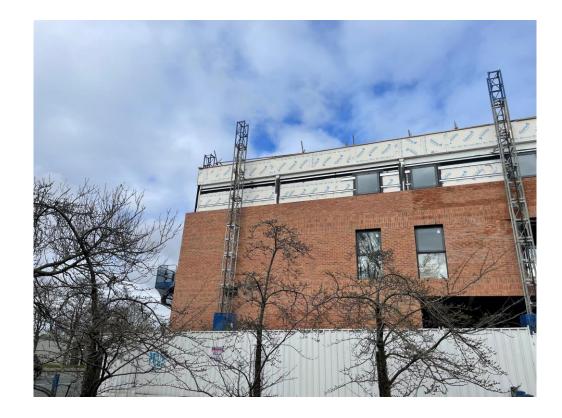

# **Building Structure**

Element – The Quarter, Liverpool New Build Development

#### Sub-Structure & Super-Structure Construction Progress

FEBRUARY 2023

| Site compound and temporary supplies        | 100% complete |
|---------------------------------------------|---------------|
| Demolition and site clearance               | 100% complete |
| Ground infill and site levelling            | 100% complete |
| Piling foundations                          | 100% complete |
| Retaining walls, concrete beam foundations  | 100% complete |
| Underground drainage                        | 99% complete  |
| Ground floor slab construction              | 100% complete |
| Steel frame structure                       | 100% complete |
| Upper suspended steel floor structure       | 100% complete |
| Internal staircase structure                | 100% complete |
| Sub-structure masonry walls                 | 100% complete |
| Fire coating steel framework                | 100% complete |
| Structural framework forming external walls | 100% complete |
| Scaffolding & mast climber access           | 100% complete |
| Flat roof structure                         | 100% complete |
| Flat roof coverings including balconies     | 98% complete  |
| Weatherboarding                             | 98% complete  |
| External windows /doors & curtain walling   | 98% complete  |
| External wall insulation & render           | 98% complete  |
| Mansafe system                              | 95% complete  |
|                                             |               |