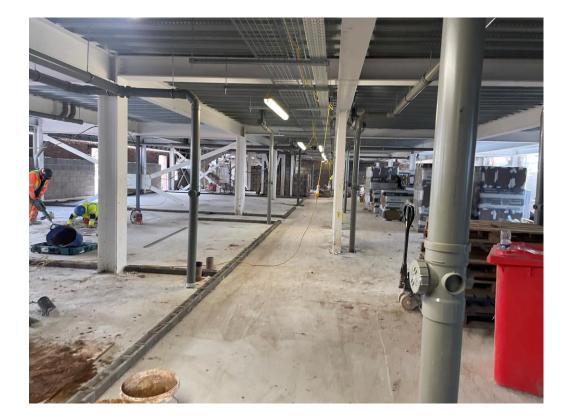

#### Sub-Structure & Super-Structure Construction Progress

FEBRUARY 2023

| Site compound and temporary supplies        | 100% complete |
|---------------------------------------------|---------------|
| Demolition and site clearance               | 100% complete |
| Ground infill and site levelling            | 100% complete |
| Piling foundations                          | 100% complete |
| Retaining walls, concrete beam foundations  | 100% complete |
| Underground drainage                        | 99% complete  |
| Ground floor slab construction              | 100% complete |
| Steel frame structure                       | 100% complete |
| Upper suspended steel floor structure       | 100% complete |
| Internal staircase structure                | 100% complete |
| Sub-structure masonry walls                 | 100% complete |
| Fire coating steel framework                | 100% complete |
| Structural framework forming external walls | 100% complete |
| Scaffolding & mast climber access           | 100% complete |
| Flat roof structure                         | 100% complete |
| Flat roof coverings including balconies     | 98% complete  |
| Weatherboarding                             | 98% complete  |
| External windows /doors & curtain walling   | 98% complete  |
| External wall insulation & render           | 98% complete  |
| Mansafe system                              | 95% complete  |
|                                             |               |