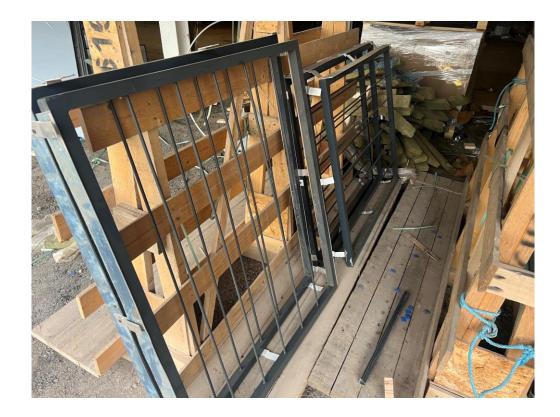

FEBRUARY 2023

Vent grills installed to undercroft parking area

Vent grills for undercroft parking area

FEBRUARY 2023

Balustrade installation ongoing

Balustrade installation ongoing

FEBRUARY 2023

Capping installed