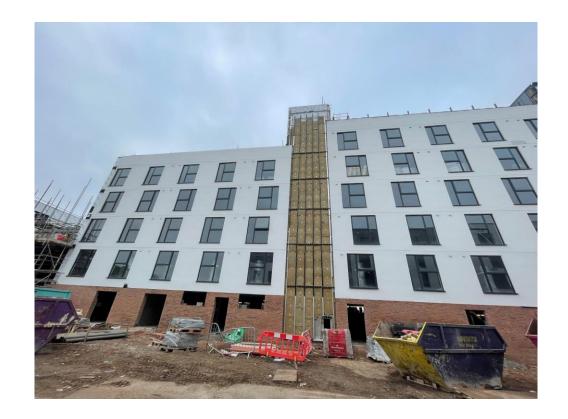

#### Sub-Structure & Super-Structure Construction Progress

FEBRUARY 2023

| Site compound and temporary supplies        | 100% complete |
|---------------------------------------------|---------------|
| Demolition and site clearance               | 100% complete |
| Ground infill and site levelling            | 100% complete |
| Piling foundations                          | 100% complete |
| Retaining walls, concrete beam foundations  | 100% complete |
| Underground drainage                        | 99% complete  |
| Ground floor slab construction              | 100% complete |
| Steel frame structure                       | 100% complete |
| Upper suspended steel floor structure       | 100% complete |
| Internal staircase structure                | 100% complete |
| Sub-structure masonry walls                 | 100% complete |
| Fire coating steel framework                | 100% complete |
| Structural framework forming external walls | 100% complete |
| Scaffolding & mast climber access           | 100% complete |
| Flat roof structure                         | 100% complete |
| Flat roof coverings including balconies     | 98% complete  |
| Weatherboarding                             | 98% complete  |
| External windows /doors & curtain walling   | 98% complete  |
| External wall insulation & render           | 98% complete  |
| Mansafe system                              | 95% complete  |
|                                             |               |

Commercial Block – Brickwork Installation

Commercial Block – Brickwork Installation

FEBRUARY 2023

Student Block – Cladding installation complete

Residential Block – Render decoration complete

FEBRUARY 2023

'Zig-zag' Elevation- Render decoration on-going

General site activity

FEBRUARY 2023

Residential Block – Render decoration complete

Weather boarding installation

FEBRUARY 2023

Brickwork installation ongoing

Brickwork installation ongoing