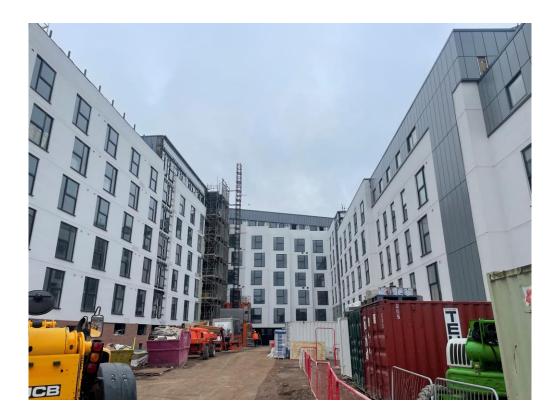

FEBRUARY 2023

Site entrance

Walker Street - Site view

FEBRUARY 2023

Rainscreen cladding installation complete

West Derby Road – Site View

FEBRUARY 2023

West Derby Road – Site View

Brunswick Road – Site View

FEBRUARY 2023

Low Hill – Site View

Low Hill – Site View

FEBRUARY 2023

Low Hill – Site View

Brickwork installation ongoing

FEBRUARY 2023