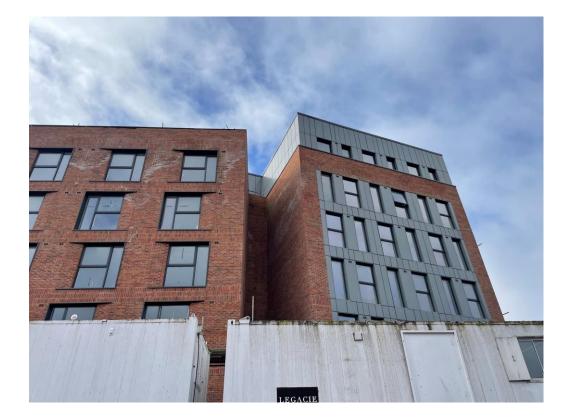

# **Building Structure**

Element – The Quarter, Liverpool New Build Development

#### Sub-Structure & Super-Structure Construction Progress

FEBRUARY 2023

| Site compound and temporary supplies        | 100% complete |
|---------------------------------------------|---------------|
| Demolition and site clearance               | 100% complete |
| Ground infill and site levelling            | 100% complete |
| Piling foundations                          | 100% complete |
| Retaining walls, concrete beam foundations  | 100% complete |
| Underground drainage                        | 99% complete  |
| Ground floor slab construction              | 100% complete |
| Steel frame structure                       | 100% complete |
| Upper suspended steel floor structure       | 100% complete |
| Internal staircase structure                | 100% complete |
| Sub-structure masonry walls                 | 100% complete |
| Fire coating steel framework                | 100% complete |
| Structural framework forming external walls | 100% complete |
| Scaffolding & mast climber access           | 100% complete |
| Flat roof structure                         | 100% complete |
| Flat roof coverings including balconies     | 98% complete  |
| Weatherboarding                             | 98% complete  |
| External windows /doors & curtain walling   | 98% complete  |
| External wall insulation & render           | 98% complete  |
| Mansafe system                              | 95% complete  |
|                                             |               |