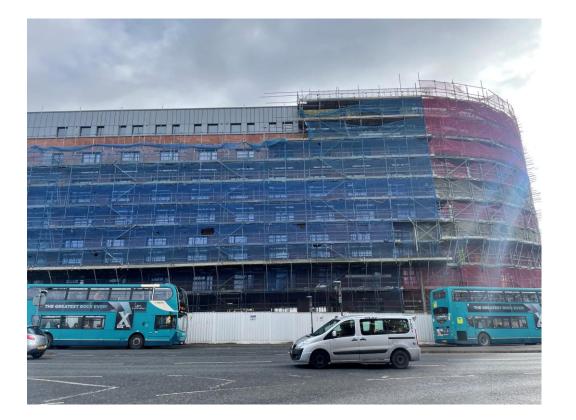

FEBRUARY 2023

Site entrance

Walker Street - Site view

FEBRUARY 2023

Rainscreen cladding installation complete

West Derby Road – Site View

FEBRUARY 2023

West Derby Road – Site View

Brunswick Road – Site View

FEBRUARY 2023

Low Hill – Site View

Low Hill – Site View

FEBRUARY 2023

Low Hill – Site View

Brickwork installation ongoing

FEBRUARY 2023