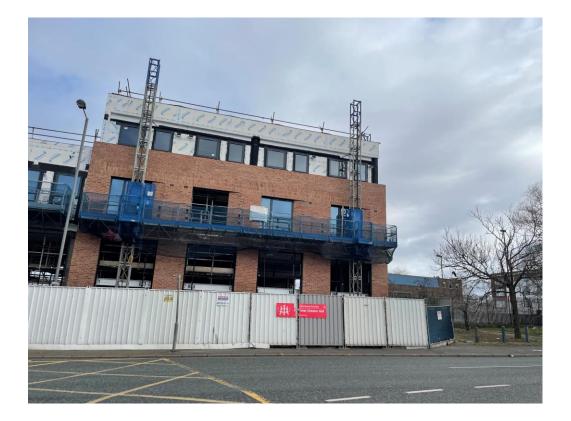

# **Building Structure**

Element – The Quarter, Liverpool New Build Development

#### Sub-Structure & Super-Structure Construction Progress

FEBRUARY 2023

| Site compound and temporary supplies        | 100% complete |
|---------------------------------------------|---------------|
| Demolition and site clearance               | 100% complete |
| Ground infill and site levelling            | 100% complete |
| Piling foundations                          | 100% complete |
| Retaining walls, concrete beam foundations  | 100% complete |
| Underground drainage                        | 99% complete  |
| Ground floor slab construction              | 100% complete |
| Steel frame structure                       | 100% complete |
| Upper suspended steel floor structure       | 100% complete |
| Internal staircase structure                | 100% complete |
| Sub-structure masonry walls                 | 100% complete |
| Fire coating steel framework                | 100% complete |
| Structural framework forming external walls | 100% complete |
| Scaffolding & mast climber access           | 100% complete |
| Flat roof structure                         | 100% complete |
| Flat roof coverings including balconies     | 98% complete  |
| Weatherboarding                             | 98% complete  |
| External windows /doors & curtain walling   | 98% complete  |
| External wall insulation & render           | 98% complete  |
| Mansafe system                              | 95% complete  |
|                                             |               |