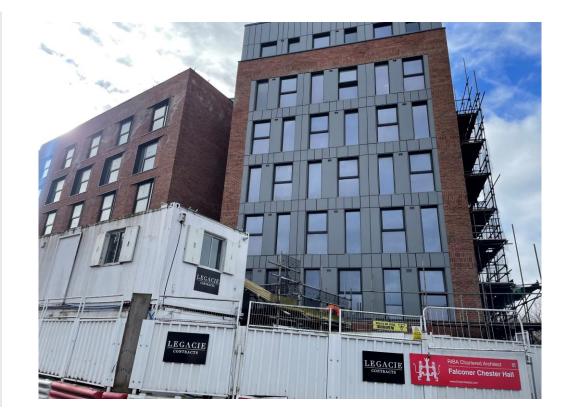

# **Building Structure**

Element – The Quarter, Liverpool New Build Development

#### Sub-Structure & Super-Structure Construction Progress

FEBRUARY 2023

| Site compound and temporary supplies        | 100% complete |
|---------------------------------------------|---------------|
| Demolition and site clearance               | 100% complete |
| Ground infill and site levelling            | 100% complete |
| Piling foundations                          | 100% complete |
| Retaining walls, concrete beam foundations  | 100% complete |
| Underground drainage                        | 99% complete  |
| Ground floor slab construction              | 100% complete |
| Steel frame structure                       | 100% complete |
| Upper suspended steel floor structure       | 100% complete |
| Internal staircase structure                | 100% complete |
| Sub-structure masonry walls                 | 100% complete |
| Fire coating steel framework                | 100% complete |
| Structural framework forming external walls | 100% complete |
| Scaffolding & mast climber access           | 100% complete |
| Flat roof structure                         | 100% complete |
| Flat roof coverings including balconies     | 98% complete  |
| Weatherboarding                             | 98% complete  |
| External windows /doors & curtain walling   | 98% complete  |
| External wall insulation & render           | 98% complete  |
| Mansafe system                              | 95% complete  |
|                                             |               |