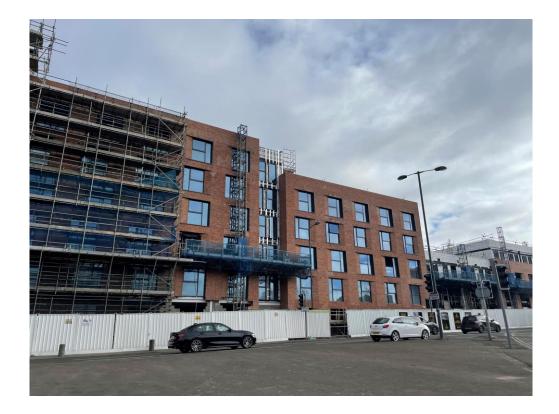

# **Building Structure**

Element – The Quarter, Liverpool New Build Development

#### Sub-Structure & Super-Structure Construction Progress

FEBRUARY 2023

| Site compound and temporary supplies        | 100% complete |
|---------------------------------------------|---------------|
| Demolition and site clearance               | 100% complete |
| Ground infill and site levelling            | 100% complete |
| Piling foundations                          | 100% complete |
| Retaining walls, concrete beam foundations  | 100% complete |
| Underground drainage                        | 99% complete  |
| Ground floor slab construction              | 100% complete |
| Steel frame structure                       | 100% complete |
| Upper suspended steel floor structure       | 100% complete |
| Internal staircase structure                | 100% complete |
| Sub-structure masonry walls                 | 100% complete |
| Fire coating steel framework                | 100% complete |
| Structural framework forming external walls | 100% complete |
| Scaffolding & mast climber access           | 100% complete |
| Flat roof structure                         | 100% complete |
| Flat roof coverings including balconies     | 98% complete  |
| Weatherboarding                             | 98% complete  |
| External windows /doors & curtain walling   | 98% complete  |
| External wall insulation & render           | 98% complete  |
| Mansafe system                              | 95% complete  |
|                                             |               |