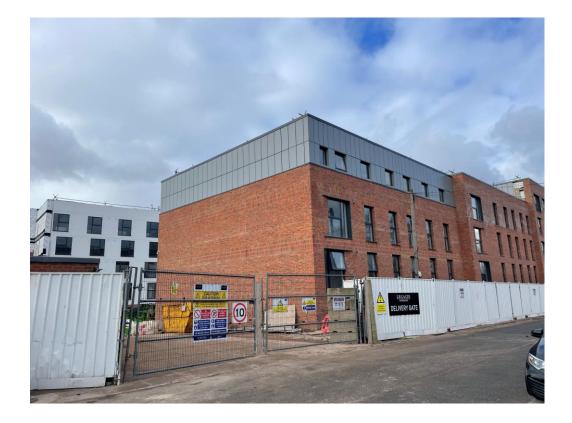

# **Building Structure**

Element – The Quarter, Liverpool New Build Development

#### Sub-Structure & Super-Structure Construction Progress

FEBRUARY 2023

| Site compound and temporary supplies        | 100% complete |
|---------------------------------------------|---------------|
| Demolition and site clearance               | 100% complete |
| Ground infill and site levelling            | 100% complete |
| Piling foundations                          | 100% complete |
| Retaining walls, concrete beam foundations  | 100% complete |
| Underground drainage                        | 99% complete  |
| Ground floor slab construction              | 100% complete |
| Steel frame structure                       | 100% complete |
| Upper suspended steel floor structure       | 100% complete |
| Internal staircase structure                | 100% complete |
| Sub-structure masonry walls                 | 100% complete |
| Fire coating steel framework                | 100% complete |
| Structural framework forming external walls | 100% complete |
| Scaffolding & mast climber access           | 100% complete |
| Flat roof structure                         | 100% complete |
| Flat roof coverings including balconies     | 98% complete  |
| Weatherboarding                             | 98% complete  |
| External windows /doors & curtain walling   | 98% complete  |
| External wall insulation & render           | 98% complete  |
| Mansafe system                              | 95% complete  |
|                                             |               |