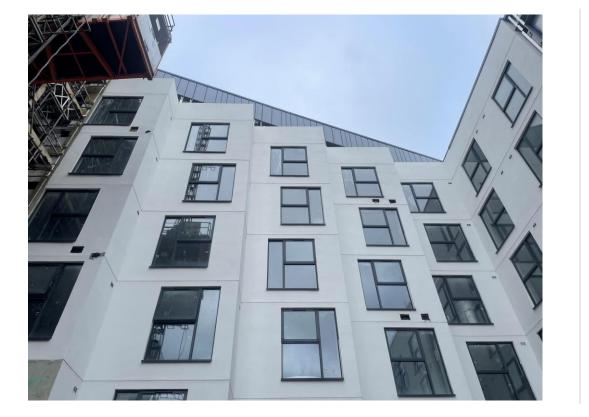

#### Sub-Structure & Super-Structure Construction Progress

FEBRUARY 2023

| Site compound and temporary supplies        | 100% complete |
|---------------------------------------------|---------------|
| Demolition and site clearance               | 100% complete |
| Ground infill and site levelling            | 100% complete |
| Piling foundations                          | 100% complete |
| Retaining walls, concrete beam foundations  | 100% complete |
| Underground drainage                        | 99% complete  |
| Ground floor slab construction              | 100% complete |
| Steel frame structure                       | 100% complete |
| Upper suspended steel floor structure       | 100% complete |
| Internal staircase structure                | 100% complete |
| Sub-structure masonry walls                 | 100% complete |
| Fire coating steel framework                | 100% complete |
| Structural framework forming external walls | 100% complete |
| Scaffolding & mast climber access           | 100% complete |
| Flat roof structure                         | 100% complete |
| Flat roof coverings including balconies     | 98% complete  |
| Weatherboarding                             | 98% complete  |
| External windows /doors & curtain walling   | 98% complete  |
| External wall insulation & render           | 98% complete  |
| Mansafe system                              | 95% complete  |
|                                             |               |

Commercial Block – Brickwork Installation

Commercial Block – Brickwork Installation

FEBRUARY 2023

Student Block – Cladding installation complete

Residential Block – Render decoration complete

FEBRUARY 2023

'Zig-zag' Elevation- Render decoration on-going

General site activity

FEBRUARY 2023

Residential Block – Render decoration complete

Weather boarding installation

FEBRUARY 2023

Brickwork installation ongoing

Brickwork installation ongoing