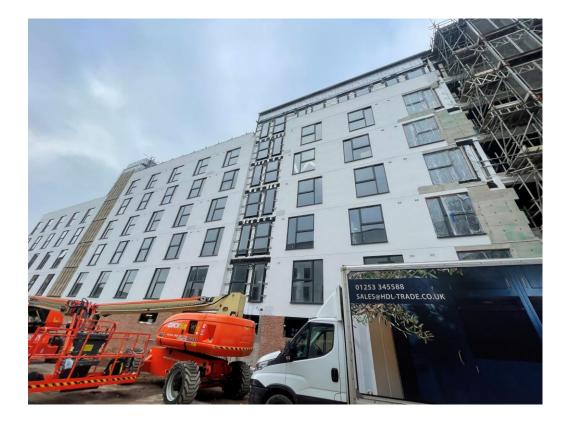

#### Sub-Structure & Super-Structure Construction Progress

FEBRUARY 2023

| Site compound and temporary supplies        | 100% complete |
|---------------------------------------------|---------------|
| Demolition and site clearance               | 100% complete |
| Ground infill and site levelling            | 100% complete |
| Piling foundations                          | 100% complete |
| Retaining walls, concrete beam foundations  | 100% complete |
| Underground drainage                        | 99% complete  |
| Ground floor slab construction              | 100% complete |
| Steel frame structure                       | 100% complete |
| Upper suspended steel floor structure       | 100% complete |
| Internal staircase structure                | 100% complete |
| Sub-structure masonry walls                 | 100% complete |
| Fire coating steel framework                | 100% complete |
| Structural framework forming external walls | 100% complete |
| Scaffolding & mast climber access           | 100% complete |
| Flat roof structure                         | 100% complete |
| Flat roof coverings including balconies     | 98% complete  |
| Weatherboarding                             | 98% complete  |
| External windows /doors & curtain walling   | 98% complete  |
| External wall insulation & render           | 98% complete  |
| Mansafe system                              | 95% complete  |
|                                             |               |

FEBRUARY 2023

Site entrance

Walker Street - Site view

FEBRUARY 2023

Rainscreen cladding installation complete

West Derby Road – Site View

FEBRUARY 2023

West Derby Road – Site View