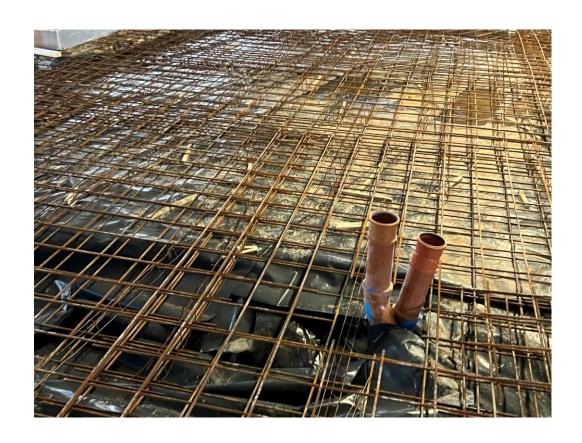

Residential Wing – Internal drainage installation on-going

Residential Block – Ground floor slab reinforcement and internal drainage

Residential Block – Ground floor slab pour and Internal drainage installation

Residential Wing – Ground floor slab reinforcement installation

Residential Wing – Ground floor slab reinforcement installation

Residential Wing – Ground floor slab reinforcement installation

Residential Block – Ground floor concrete slab and drainage alterations