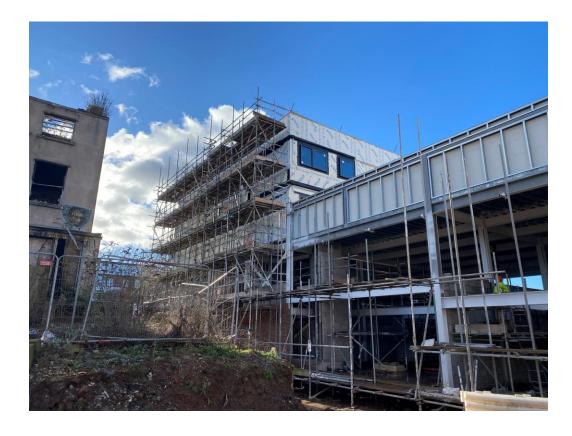

JANUARY 2023

General site activity

General site activity

Student Wing – Cladding installation nearing completion

Student Wing – Cladding installation nearing completion

Commercial Block – Mansafe, weatherboarding and edge protection

Commercial Block – Mansafe, weatherboarding and edge protection

Residential Block – External brickwork on-going

Residential Block – External brickwork on-going

Commercial Block – Internal drainage installation on-going