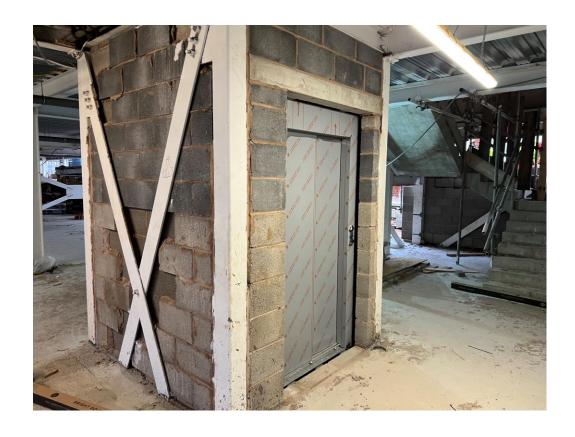

Material Storage – Insulation

Residential Block – Lift installation

Residential Block – Lift installation

Student Wing – Temporary fire exit signage

Student Wing – Fire call point

Residential Wing – Internal walls boarded, taped and jointed