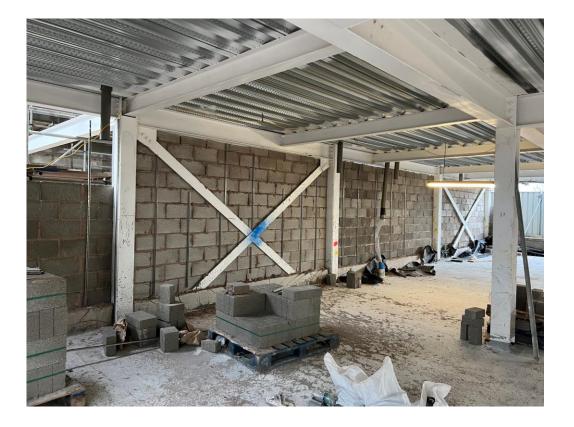

Residential Block – Ground floor concrete slab

Residential Block – Ground floor concrete slab and drainage alterations

Residential Block – External cavity wall on-going

Commercial Block – Internal blockwork on-going