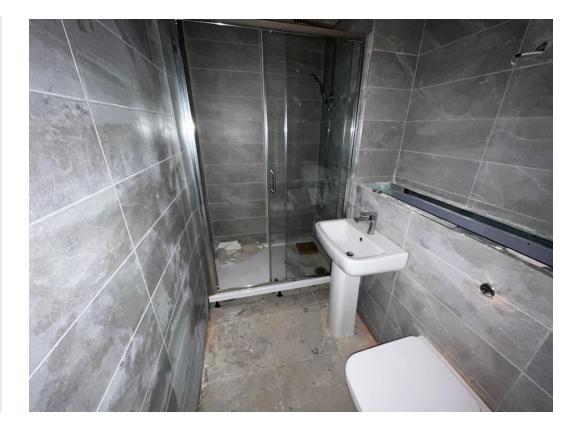

Residential Wing – Internal ceiling and wall mist coat

Student Wing – Bathroom appliance installation on-going

Student Wing – Bathroom appliance installation complete

Residential Block – Bathroom appliance installation on-going

Residential Block – Bathroom appliance installation complete

Student Wing – 1st fix electrical installation on-going

Student Wing – Internal finishes and joinery on-going

Student Wing – Internal finishes and joinery on-going