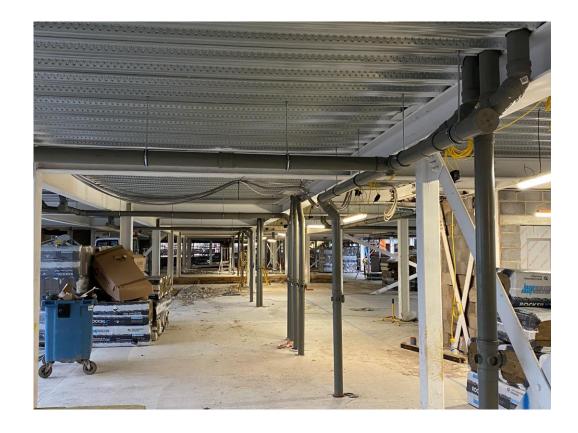

Material Storage – Insulation

Residential Block – Lift installation

Residential Block – Lift installation

Student Wing – Temporary fire exit signage

Student Wing – Fire call point

Residential Wing – Internal walls boarded, taped and jointed