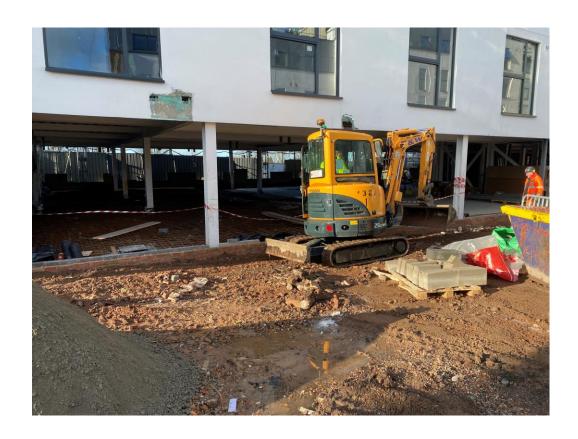

Residential Wing – Internal drainage installation on-going

Residential Block – Ground floor slab reinforcement and internal drainage

Residential Block – Ground floor slab pour and Internal drainage installation

Residential Wing – Ground floor slab reinforcement installation

Residential Wing – Ground floor slab reinforcement installation

Residential Wing – Ground floor slab reinforcement installation

Residential Block – Ground floor concrete slab and drainage alterations

Residential Block – Ground floor concrete slab

Residential Block – Ground floor concrete slab and drainage alterations

Residential Block – External cavity wall on-going

Commercial Block – Internal blockwork on-going