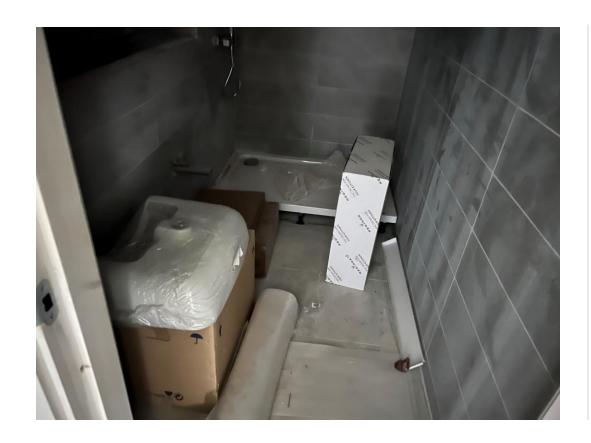

Residential Wing – Internal ceiling and wall mist coat

Student Wing – Bathroom appliance installation on-going

Student Wing – Bathroom appliance installation complete

Residential Block – Bathroom appliance installation on-going

Residential Block – Bathroom appliance installation complete

Student Wing – 1st fix electrical installation on-going

Student Wing – Internal finishes and joinery on-going

Student Wing – Internal finishes and joinery on-going