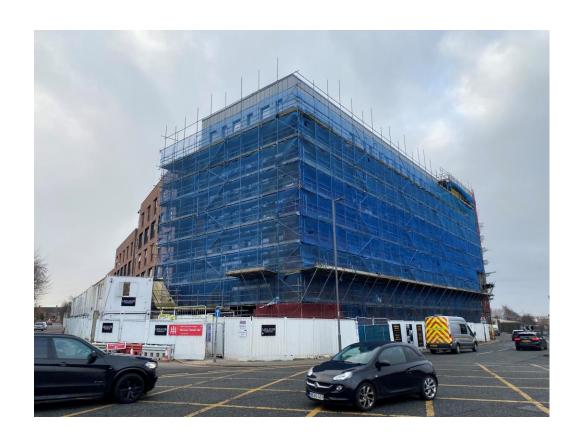

JANUARY 2023

Site entrance Walker Street - Site view

JANUARY 2023

Brunswick Road - Site view Brunswick Road - Site view

JANUARY 2023

Brunswick Road - Site view Brunswick Road - Site view

Commercial Block – Scaffolding, SFS and weatherboarding

Commercial Block – Scaffolding, SFS and weatherboarding

Student Wing – Cladding installation on-going

Student Wing – Cladding installation on-going

'Zig-zag' Elevation – Render decoration on-going

'Zig-zag' Elevation – Render decoration on-going