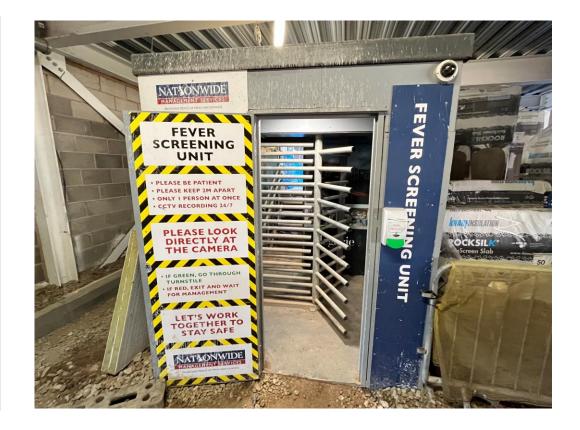

JANUARY 2023

Site segregation in place Turnstile being utilised

Element – The Quarter, Liverpool New Build Development