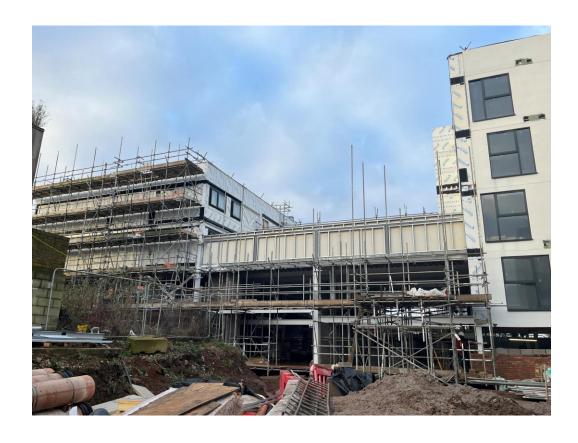

JANUARY 2023

Site entrance Walker Street - Site view

JANUARY 2023

Brunswick Road - Site view Brunswick Road - Site view

JANUARY 2023

Brunswick Road - Site view Brunswick Road - Site view

Commercial Block – Scaffolding, SFS and weatherboarding

Commercial Block – Scaffolding, SFS and weatherboarding

Student Wing – Cladding installation on-going

Student Wing – Cladding installation on-going

'Zig-zag' Elevation – Render decoration on-going

'Zig-zag' Elevation – Render decoration on-going