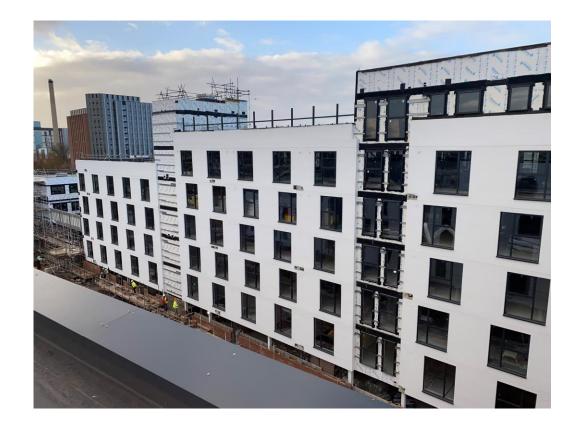

# Sub-Structure & Super-Structure Construction Progress

| Site compound and temporary supplies        | 100% complete |
|---------------------------------------------|---------------|
| Demolition and site clearance               | 100% complete |
| Ground infill and site levelling            | 100% complete |
| Piling foundations                          | 100% complete |
| Retaining walls, concrete beam foundations  | 89% complete  |
| Underground drainage                        | 99% complete  |
| Ground floor slab construction              | 97% complete  |
| Steel frame structure                       | 100% complete |
| Upper suspended steel floor structure       | 100% complete |
| Internal staircase structure                | 100% complete |
| Sub-structure masonry walls                 | 100% complete |
| Fire coating steel framework                | 100% complete |
| Structural framework forming external walls | 100% complete |
| Scaffolding & mast climber access           | 99% complete  |
| Flat roof structure                         | 100% complete |
| Flat roof coverings including balconies     | 98% complete  |
| Weatherboarding                             | 96% complete  |
| External windows /doors & curtain walling   | 98% complete  |
| External wall insulation & render           | 98% complete  |
| Mansafe system                              | 98% complete  |