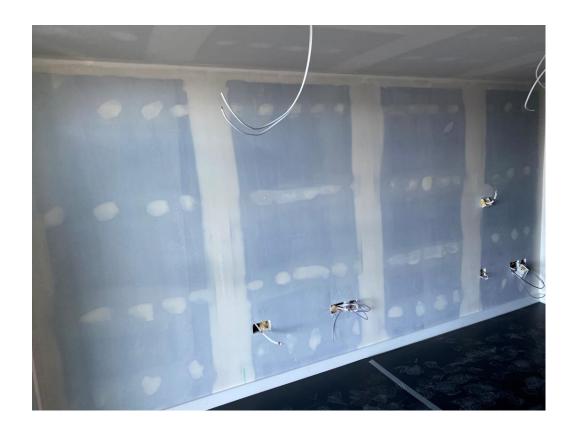

Material Storage – Insulation

Residential Block – Lift installation

Residential Block – Lift installation

Student Wing – Temporary fire exit signage

Student Wing – Fire call point

Residential Wing – Internal walls boarded, taped and jointed