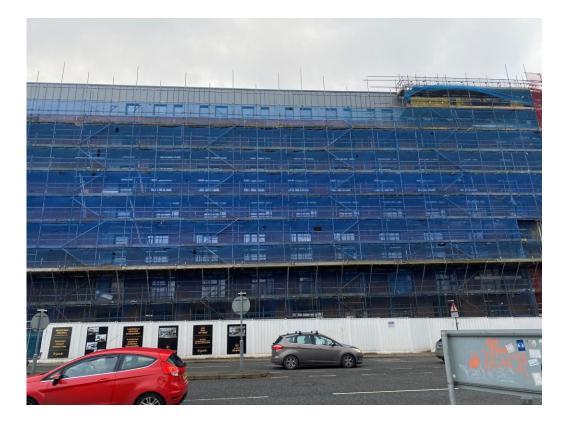

JANUARY 2023

Site entrance Walker Street - Site view

JANUARY 2023

Brunswick Road - Site view Brunswick Road - Site view

JANUARY 2023

Brunswick Road - Site view Brunswick Road - Site view

Commercial Block – Scaffolding, SFS and weatherboarding

Commercial Block – Scaffolding, SFS and weatherboarding

Student Wing – Cladding installation on-going

Student Wing – Cladding installation on-going

'Zig-zag' Elevation – Render decoration on-going

'Zig-zag' Elevation – Render decoration on-going