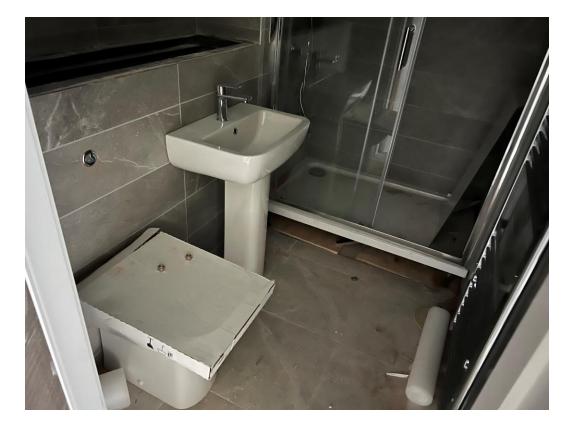

Residential Wing – Internal ceiling and wall mist coat

Student Wing – Bathroom appliance installation on-going

Student Wing – Bathroom appliance installation complete

Residential Block – Bathroom appliance installation on-going

Residential Block – Bathroom appliance installation complete

Student Wing – 1st fix electrical installation on-going

Student Wing – Internal finishes and joinery on-going

Student Wing – Internal finishes and joinery on-going