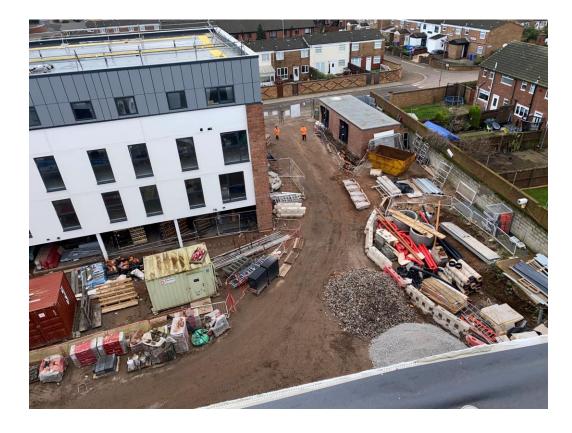

JANUARY 2023

Site entrance Walker Street - Site view

JANUARY 2023

Brunswick Road - Site view Brunswick Road - Site view

JANUARY 2023

Brunswick Road - Site view Brunswick Road - Site view

Commercial Block – Scaffolding, SFS and weatherboarding

Commercial Block – Scaffolding, SFS and weatherboarding

Student Wing – Cladding installation on-going

Student Wing – Cladding installation on-going

'Zig-zag' Elevation – Render decoration on-going

'Zig-zag' Elevation – Render decoration on-going

JANUARY 2023

General site activity

General site activity

Student Wing – Cladding installation nearing completion

Student Wing – Cladding installation nearing completion

Commercial Block – Mansafe, weatherboarding and edge protection

Commercial Block – Mansafe, weatherboarding and edge protection

Residential Block – External brickwork on-going

Residential Block – External brickwork on-going

Commercial Block – Internal drainage installation on-going