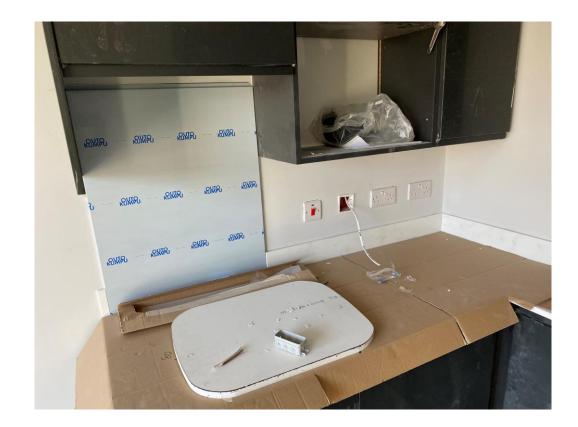

Residential Block – Kitchen sink and splashback installation

Student Wing – Internal finishes on-going

Student Wing – Feature walls to apartments

Residential Block – 1<sup>st</sup> fix electrical installation and metal ceiling on-going

Residential Block – Consumer units

Residential Block - Internal finishes on-going

Residential Block - Internal finishes on-going

Student Block - Internal finishes on-going

Student Block - Internal finishes complete