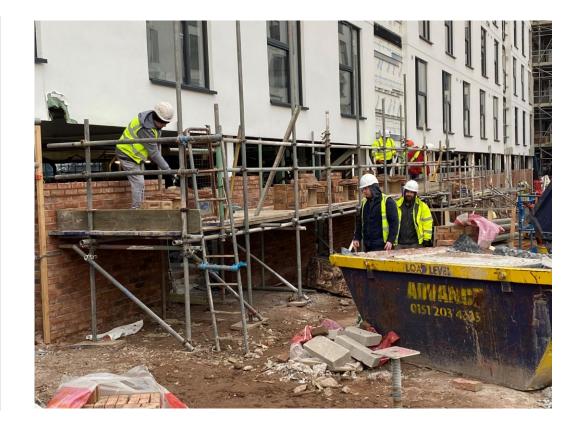

Commercial Block – Mansafe, weatherboarding and edge protection

Residential Block – External brickwork on-going

Residential Block – External brickwork on-going

Commercial Block – Internal drainage installation on-going

Residential Block – Ground floor concrete slab

Residential Block – Ground floor concrete slab and drainage alterations

Residential Block – External cavity wall on-going

Commercial Block – Internal blockwork on-going