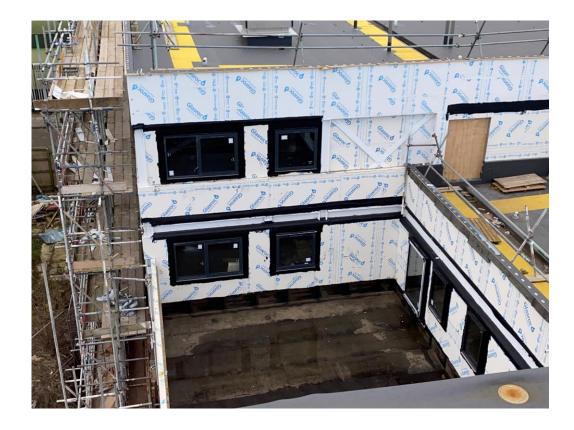

JANUARY 2023

Site entrance Walker Street - Site view

JANUARY 2023

Brunswick Road - Site view Brunswick Road - Site view

JANUARY 2023

Brunswick Road - Site view Brunswick Road - Site view

Commercial Block – Scaffolding, SFS and weatherboarding

Commercial Block – Scaffolding, SFS and weatherboarding

Student Wing – Cladding installation on-going

Student Wing – Cladding installation on-going

'Zig-zag' Elevation – Render decoration on-going

'Zig-zag' Elevation – Render decoration on-going