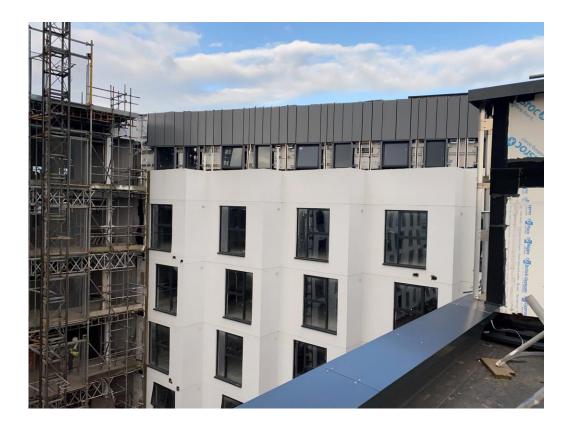

JANUARY 2023

Site entrance Walker Street - Site view

JANUARY 2023

Brunswick Road - Site view Brunswick Road - Site view

JANUARY 2023

Brunswick Road - Site view Brunswick Road - Site view

Commercial Block – Scaffolding, SFS and weatherboarding

Commercial Block – Scaffolding, SFS and weatherboarding

Student Wing – Cladding installation on-going

Student Wing – Cladding installation on-going

'Zig-zag' Elevation – Render decoration on-going

'Zig-zag' Elevation – Render decoration on-going