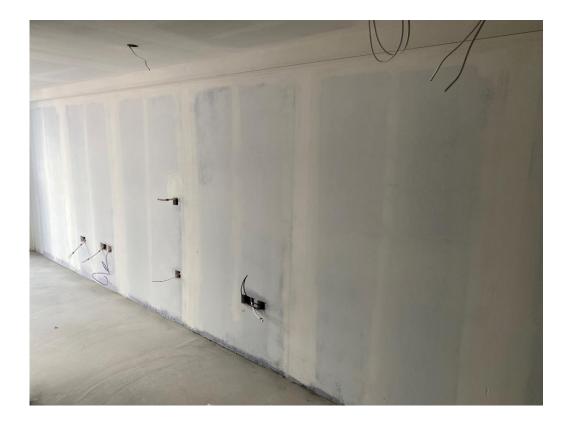

Material Storage – Insulation

Residential Block – Lift installation

Residential Block – Lift installation

Student Wing – Temporary fire exit signage

Student Wing – Fire call point

Residential Wing – Internal walls boarded, taped and jointed