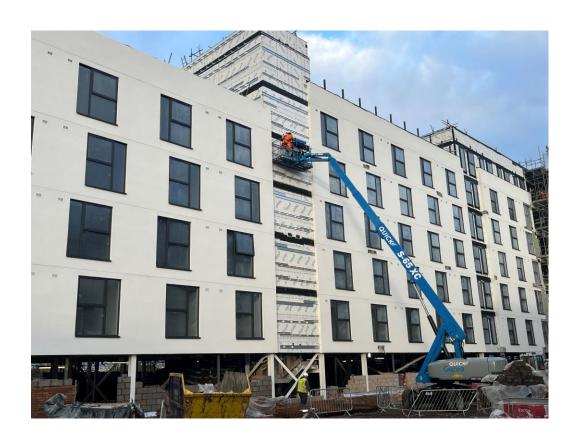

# Sub-Structure & Super-Structure Construction Progress

| Site compound and temporary supplies        | 100% complete |
|---------------------------------------------|---------------|
| Demolition and site clearance               | 100% complete |
| Ground infill and site levelling            | 100% complete |
| Piling foundations                          | 100% complete |
| Retaining walls, concrete beam foundations  | 89% complete  |
| Underground drainage                        | 99% complete  |
| Ground floor slab construction              | 97% complete  |
| Steel frame structure                       | 100% complete |
| Upper suspended steel floor structure       | 100% complete |
| Internal staircase structure                | 100% complete |
| Sub-structure masonry walls                 | 100% complete |
| Fire coating steel framework                | 100% complete |
| Structural framework forming external walls | 100% complete |
| Scaffolding & mast climber access           | 99% complete  |
| Flat roof structure                         | 100% complete |
| Flat roof coverings including balconies     | 98% complete  |
| Weatherboarding                             | 96% complete  |
| External windows /doors & curtain walling   | 98% complete  |
| External wall insulation & render           | 98% complete  |
| Mansafe system                              | 98% complete  |