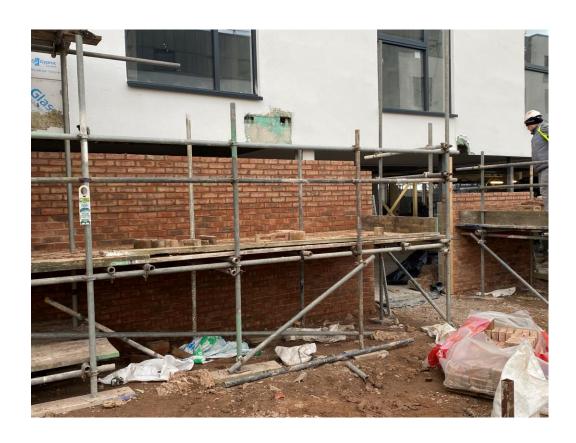

Commercial Block – Mansafe, weatherboarding and edge protection

Residential Block – External brickwork on-going

Residential Block – External brickwork on-going

Commercial Block – Internal drainage installation on-going

Residential Block – Ground floor concrete slab

Residential Block – Ground floor concrete slab and drainage alterations

Residential Block – External cavity wall on-going

Commercial Block – Internal blockwork on-going