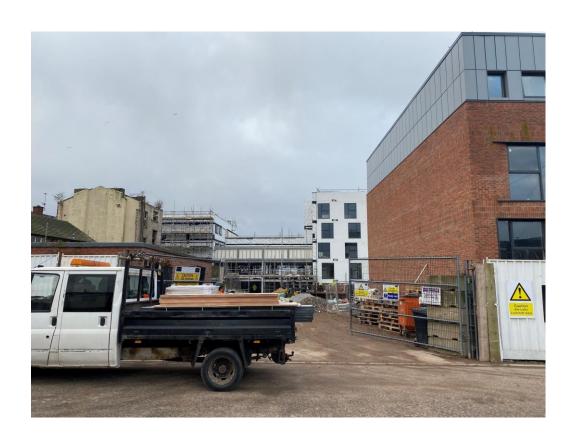

JANUARY 2023

Site entrance Walker Street - Site view

JANUARY 2023

Brunswick Road - Site view Brunswick Road - Site view

JANUARY 2023

Brunswick Road - Site view Brunswick Road - Site view

Commercial Block – Scaffolding, SFS and weatherboarding

Commercial Block – Scaffolding, SFS and weatherboarding

Student Wing – Cladding installation on-going

Student Wing – Cladding installation on-going

'Zig-zag' Elevation – Render decoration on-going

'Zig-zag' Elevation – Render decoration on-going