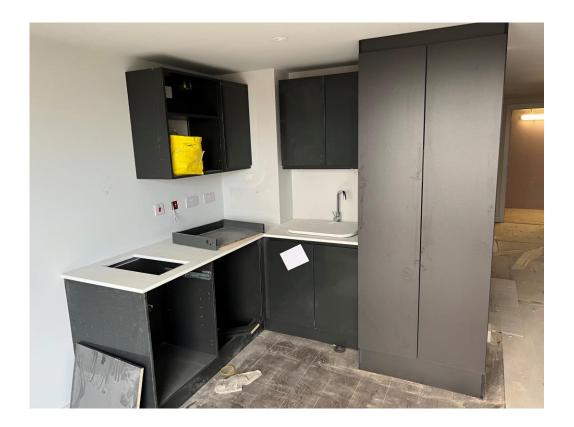

Student Wing – Internal finishes and joinery on-going

Residential Block – Kitchen installation on-going

Residential Block – Kitchen installation on-going

Residential Block – Kitchen installation on-going

Residential Block – Kitchen sink and splashback installation

Student Wing – Internal finishes on-going

Student Wing – Feature walls to apartments

Residential Block – 1<sup>st</sup> fix electrical installation and metal ceiling on-going