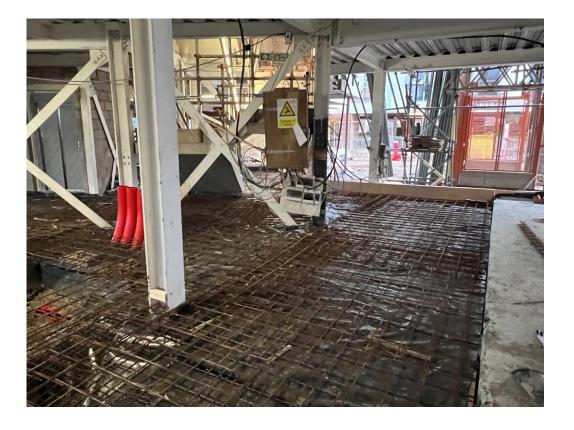

Residential Wing – Internal drainage installation on-going

Residential Block – Ground floor slab reinforcement and internal drainage

Residential Block – Ground floor slab pour and Internal drainage installation

Residential Wing – Ground floor slab reinforcement installation

Residential Wing – Ground floor slab reinforcement installation

Residential Wing – Ground floor slab reinforcement installation

Residential Block – Ground floor concrete slab and drainage alterations

Residential Block – Ground floor concrete slab

Residential Block – Ground floor concrete slab and drainage alterations

Residential Block – External cavity wall on-going

Commercial Block – Internal blockwork on-going