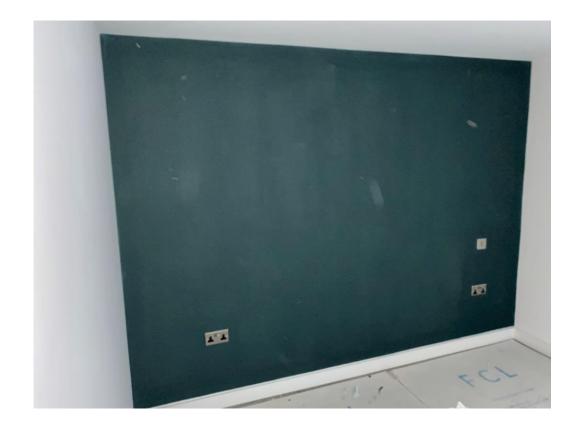

Residential Block – Kitchen sink and splashback installation

Student Wing – Internal finishes on-going

Student Wing – Feature walls to apartments

Residential Block – 1<sup>st</sup> fix electrical installation and metal ceiling on-going