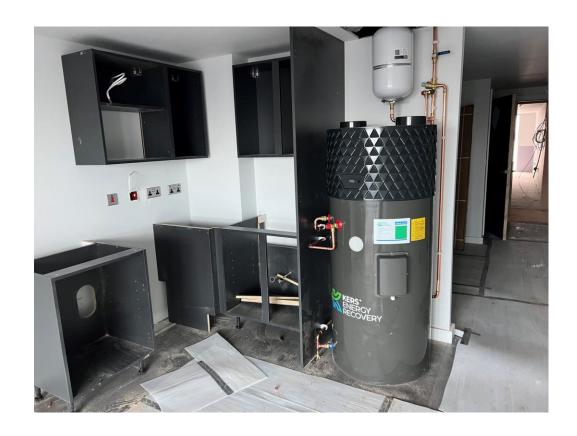

Student Wing – Internal finishes and joinery on-going

Residential Block – Kitchen installation on-going

Residential Block – Kitchen installation on-going

Residential Block – Kitchen installation on-going

Residential Block – Kitchen sink and splashback installation

Student Wing – Internal finishes on-going

Student Wing – Feature walls to apartments

Residential Block – 1<sup>st</sup> fix electrical installation and metal ceiling on-going