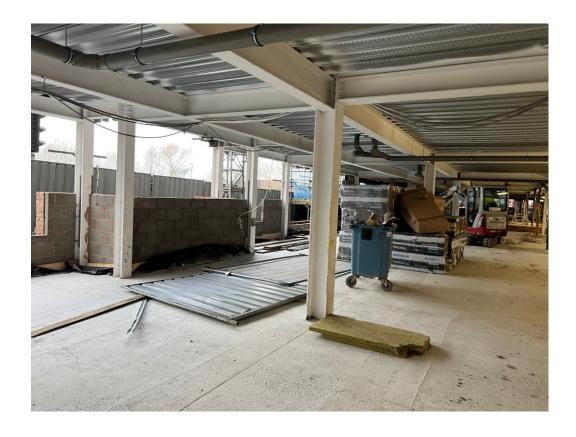

Residential Block – Ground floor concrete slab

Residential Block – Ground floor concrete slab and drainage alterations

Residential Block – External cavity wall on-going

Commercial Block – Internal blockwork on-going