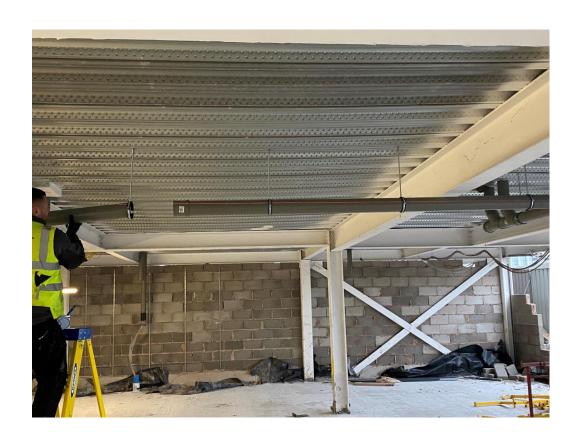

Material Storage – Insulation

Residential Block – Lift installation

Residential Block – Lift installation

Student Wing – Temporary fire exit signage

Student Wing – Fire call point

Residential Wing – Internal walls boarded, taped and jointed