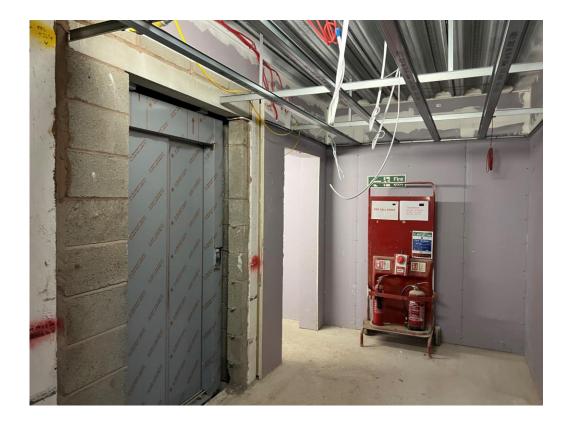

Material Storage – Insulation

Residential Block – Lift installation

Residential Block – Lift installation

Student Wing – Temporary fire exit signage

Student Wing – Fire call point

Residential Wing – Internal walls boarded, taped and jointed