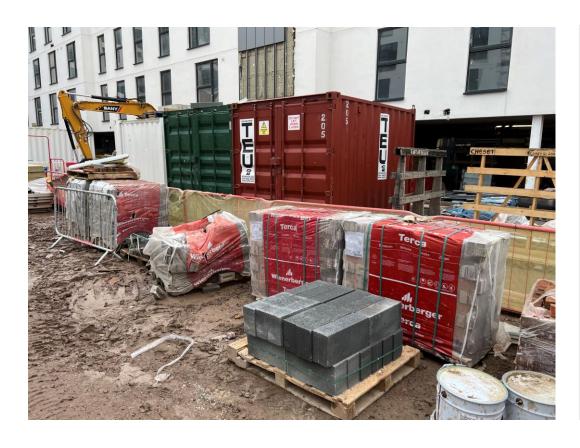

Material storage - KERS units

Material storage – Kitchen units

Material Storage – Screed binder

Material Storage – Self-levelling screed

Material storage – Window units

Material storage – Door frames

Material Storage – Weinerberger Brick