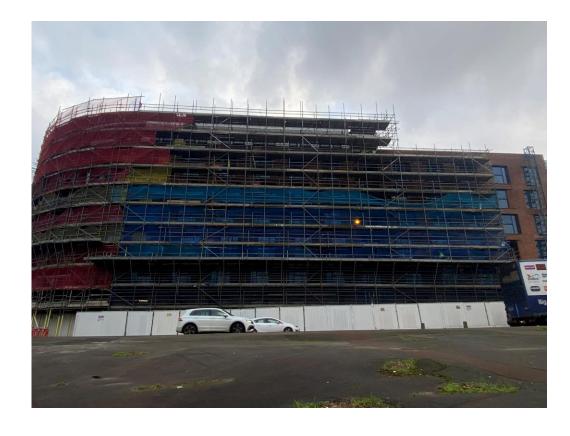

Commercial Block – Scaffolding, SFS and weatherboarding

Student Wing – Cladding installation on-going

Student Wing – Cladding installation on-going

'Zig-zag' Elevation – Render decoration on-going

'Zig-zag' Elevation – Render decoration on-going

JANUARY 2023

General site activity

General site activity

Student Wing – Cladding installation nearing completion

Student Wing – Cladding installation nearing completion

Commercial Block – Mansafe, weatherboarding and edge protection