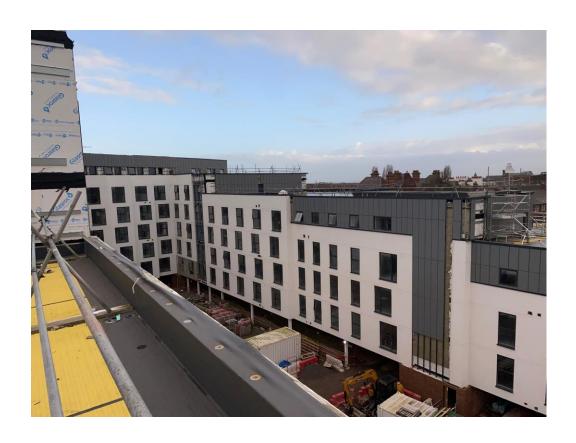

JANUARY 2023

Site entrance Walker Street - Site view

JANUARY 2023

Brunswick Road - Site view Brunswick Road - Site view

JANUARY 2023

Brunswick Road - Site view Brunswick Road - Site view

Commercial Block – Scaffolding, SFS and weatherboarding

Commercial Block – Scaffolding, SFS and weatherboarding

Student Wing – Cladding installation on-going

Student Wing – Cladding installation on-going

'Zig-zag' Elevation – Render decoration on-going

'Zig-zag' Elevation – Render decoration on-going

JANUARY 2023

General site activity

General site activity

Student Wing – Cladding installation nearing completion

Student Wing – Cladding installation nearing completion

Commercial Block – Mansafe, weatherboarding and edge protection