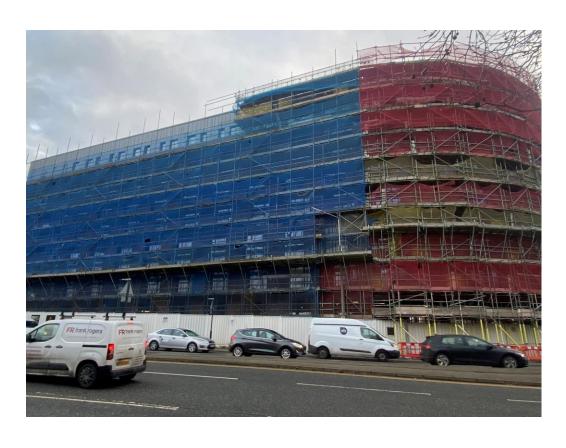

JANUARY 2023

Site entrance Walker Street - Site view

JANUARY 2023

Brunswick Road - Site view Brunswick Road - Site view

JANUARY 2023

Brunswick Road - Site view Brunswick Road - Site view

Commercial Block – Scaffolding, SFS and weatherboarding

Commercial Block – Scaffolding, SFS and weatherboarding

Student Wing – Cladding installation on-going

Student Wing – Cladding installation on-going

'Zig-zag' Elevation – Render decoration on-going

'Zig-zag' Elevation – Render decoration on-going