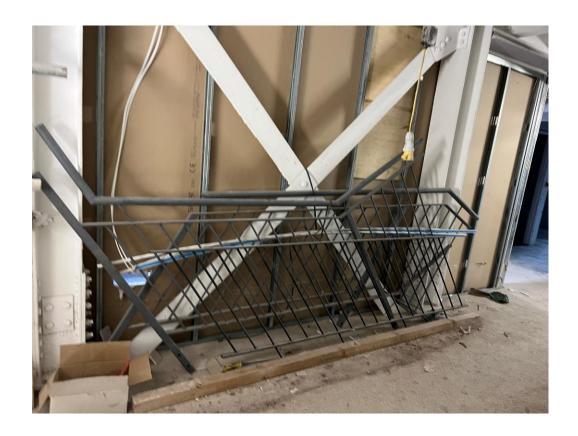

Residential Block – Adhesive screed binder being applied

Residential Block – Self-levelling screed on-going

Residential Block – Metal balustrade ready for installation

Student Wing – Metal balustrade installation on-going