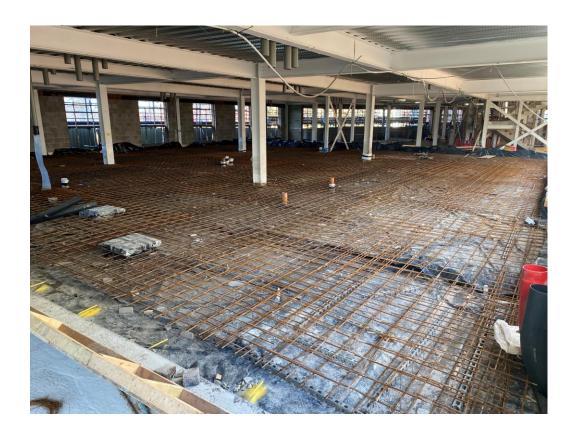

Residential Wing – Internal drainage installation on-going

Residential Block – Ground floor slab reinforcement and internal drainage

Residential Block – Ground floor slab pour and Internal drainage installation

Residential Wing – Ground floor slab reinforcement installation

Residential Wing – Ground floor slab reinforcement installation

Residential Wing – Ground floor slab reinforcement installation

Residential Block – Ground floor concrete slab and drainage alterations