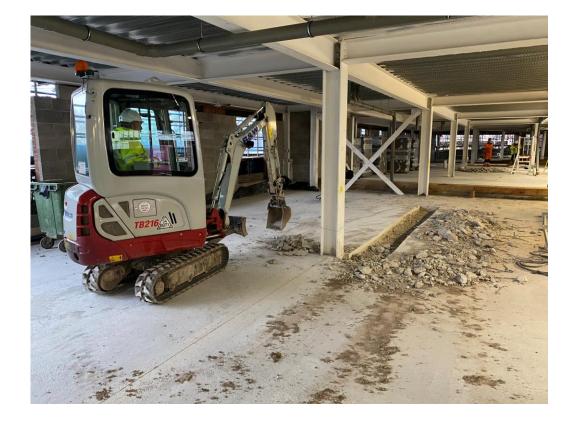

Residential Block – Ground floor concrete slab

Residential Block – Ground floor concrete slab and drainage alterations

Residential Block – External cavity wall on-going

Commercial Block – Internal blockwork on-going