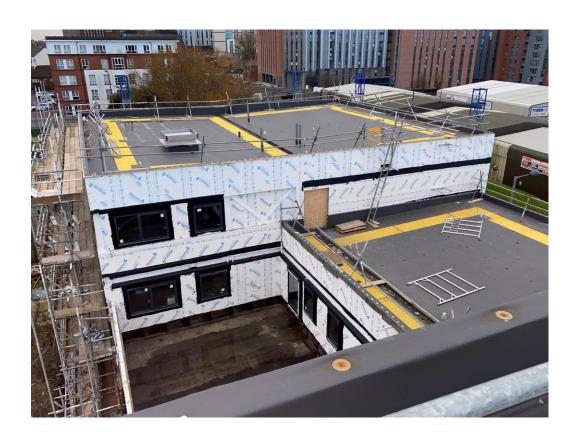

# Sub-Structure & Super-Structure Construction Progress

| Site compound and temporary supplies        | 100% complete |
|---------------------------------------------|---------------|
| Demolition and site clearance               | 100% complete |
| Ground infill and site levelling            | 100% complete |
| Piling foundations                          | 100% complete |
| Retaining walls, concrete beam foundations  | 89% complete  |
| Underground drainage                        | 99% complete  |
| Ground floor slab construction              | 97% complete  |
| Steel frame structure                       | 100% complete |
| Upper suspended steel floor structure       | 100% complete |
| Internal staircase structure                | 100% complete |
| Sub-structure masonry walls                 | 100% complete |
| Fire coating steel framework                | 100% complete |
| Structural framework forming external walls | 100% complete |
| Scaffolding & mast climber access           | 99% complete  |
| Flat roof structure                         | 100% complete |
| Flat roof coverings including balconies     | 98% complete  |
| Weatherboarding                             | 96% complete  |
| External windows /doors & curtain walling   | 98% complete  |
| External wall insulation & render           | 98% complete  |
| Mansafe system                              | 98% complete  |

JANUARY 2023

Site entrance Walker Street - Site view

JANUARY 2023

Brunswick Road - Site view Brunswick Road - Site view

JANUARY 2023

Brunswick Road - Site view Brunswick Road - Site view

Commercial Block – Scaffolding, SFS and weatherboarding