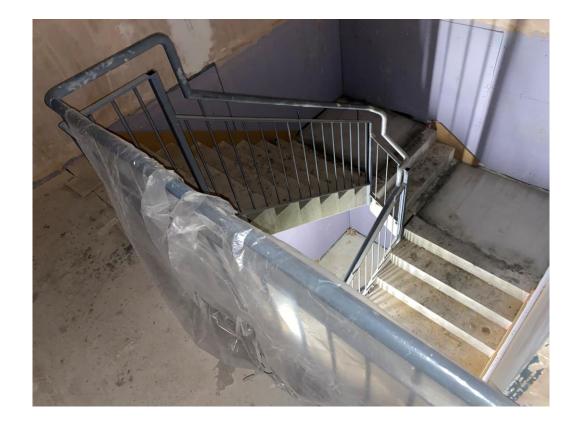

Residential Block – Adhesive screed binder being applied

Residential Block – Self-levelling screed on-going

Residential Block – Metal balustrade ready for installation

Student Wing – Metal balustrade installation on-going