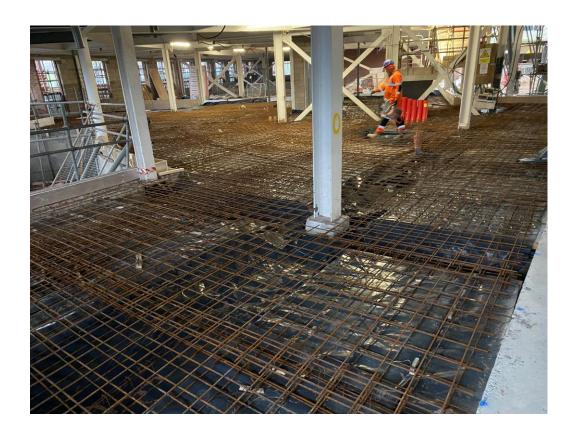

Residential Wing – Internal drainage installation on-going

Residential Block – Ground floor slab reinforcement and internal drainage

Residential Block – Ground floor slab pour and Internal drainage installation

Residential Wing – Ground floor slab reinforcement installation

Residential Wing – Ground floor slab reinforcement installation

Residential Wing – Ground floor slab reinforcement installation

Residential Block – Ground floor concrete slab and drainage alterations

Residential Block – Ground floor concrete slab

Residential Block – Ground floor concrete slab and drainage alterations

Residential Block – External cavity wall on-going

Commercial Block – Internal blockwork on-going