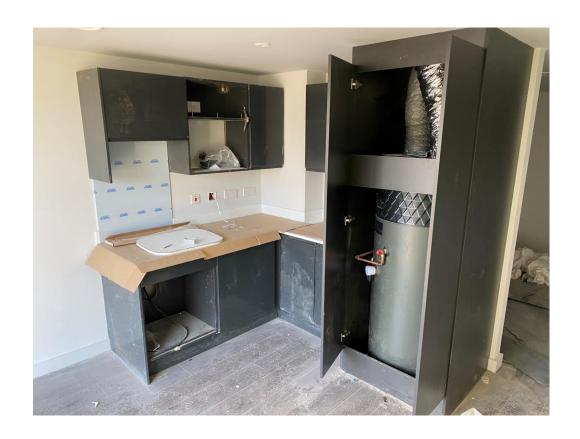

Student Wing – Internal finishes and joinery on-going

Residential Block – Kitchen installation on-going

Residential Block – Kitchen installation on-going

Residential Block – Kitchen installation on-going

Residential Block – Kitchen sink and splashback installation

Student Wing – Internal finishes on-going

Student Wing – Feature walls to apartments

Residential Block – 1<sup>st</sup> fix electrical installation and metal ceiling on-going