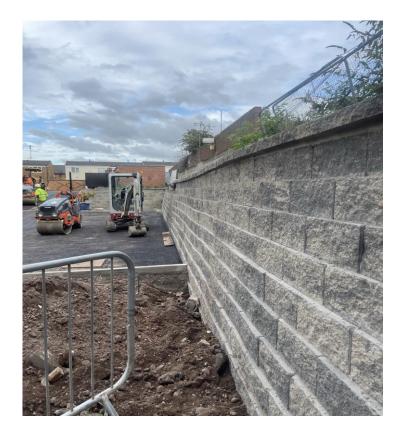

Retaining wall complete

SEPTEMBER 2023

Acco Drainage Tarmac pathway

Metal fencing in place Metal fencing in place