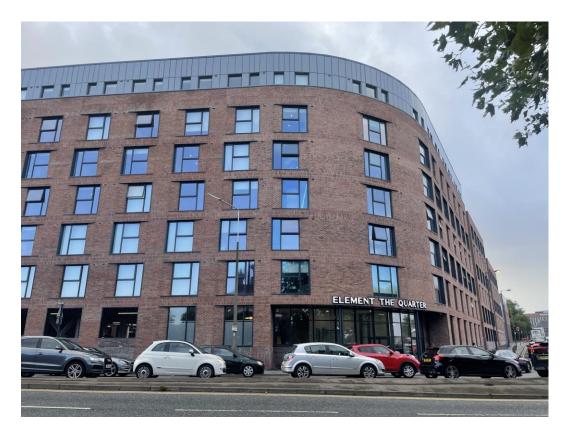

#### New Build Two Phase Development to Create Residential Apartments Commercial Units & Ancillary Accommodation

Low Hill, Liverpool L6 1EJ

## The seven storey new build development generally comprises:

- Excavation and formation of new foundations
- Below and above ground drainage
- New ground supported and part suspended concrete floor slab
- Seven storey steel frame structure
- External clad and glazed envelope
- Suspended metal deck and concrete floors
- Flat roof structures and finishes
- Aluminium curtain walling, external windows and doors and shopfronts
- External balconies and balustrades
- Internal sub-division of retail units, ancillary accommodation and apartments with non-loadbearing block and stud partitions
- Installation of plumbing services and mechanical services
- Installation of electrical services
- · Installation of new lift car access
- · Installation of kitchen and sanitary fittings
- New internal finishes, joinery fittings and decorations
- Repairs and making good steel framework and floor structures

# **Building Structure**

Element – The Quarter, Liverpool New Build Development