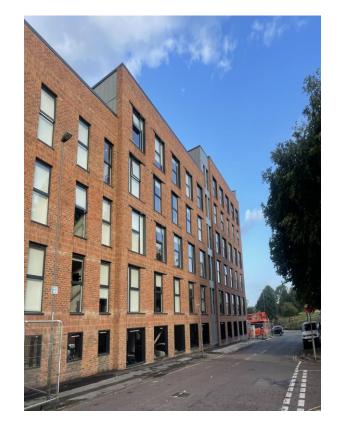

SEPTEMBER 2023

Site entrance Walker Street - Site view

SEPTEMBER 2023

Walker Street - Site view Walker Street - Site view

SEPTEMBER 2023

West Derby Road - Site view West Derby Road - Site view

Brunswick Road – Building signage complete

Brunswick Road – Rainscreen cladding

SEPTEMBER 2023

Brunswick Road – Site view

Brunswick Road – Site view

Commercial Block - Curtain walling

Commercial Block - Curtain walling

Main Entrance – Curtain Walling