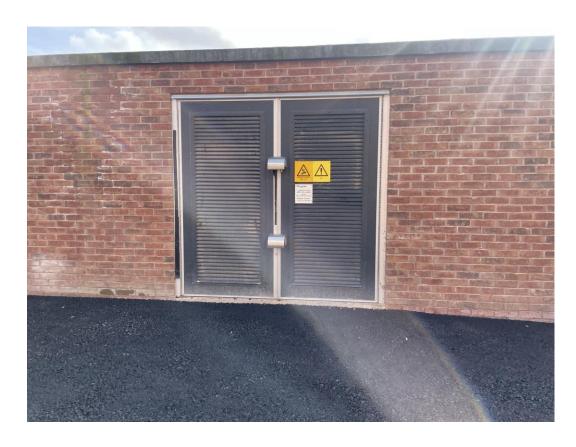

Fixed ladder access

SEPTEMBER 2023

Louvre ventilation grills Rainscreen cladding

SEPTEMBER 2023

External access doors Main gates installed

Sub-station louvre doors installed

Sub-station louvre doors installed