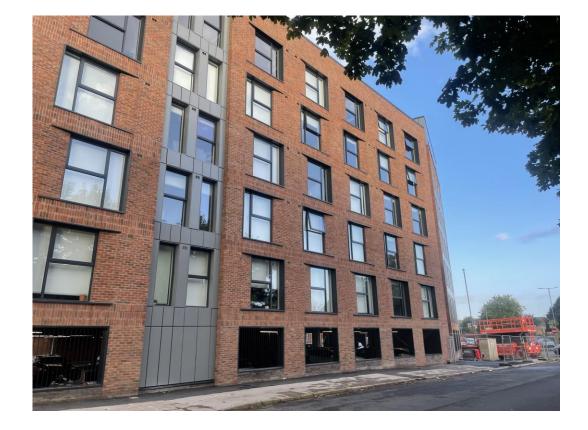

Main Entrance – Curtain Walling

Main Entrance – Soffit detail nearing completion

Main Entrance – Manifestations in place

Student Block – External façade complete

Residential Block – External façade complete

Residential Block – Infill of hoist apartments complete

External façade complete

Student Block – External façade complete

Student Block – External façade complete

Residential - Brick slip installation complete