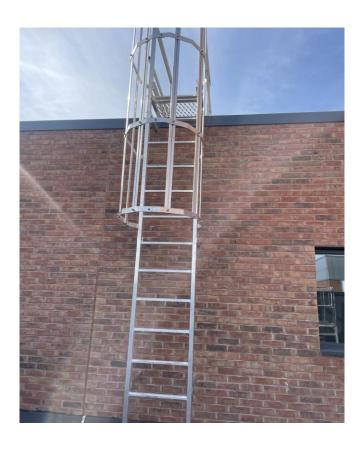

Fixed ladder access

SEPTEMBER 2023

Louvre ventilation grills Rainscreen cladding

SEPTEMBER 2023

External access doors Main gates installed

Sub-station louvre doors installed

Sub-station louvre doors installed