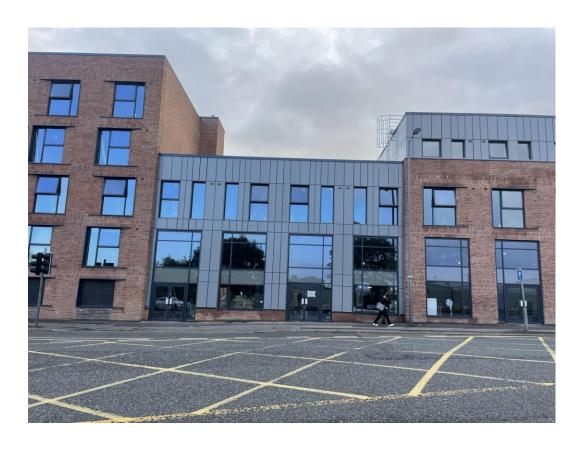

# **Building Structure**

Element – The Quarter, Liverpool New Build Development

Brunswick Road – Rainscreen cladding

SEPTEMBER 2023

Brunswick Road – Site view

Brunswick Road – Site view

Commercial Block - Curtain walling

Commercial Block - Curtain walling

Main Entrance – Curtain Walling

Main Entrance – Curtain Walling

Main Entrance – Soffit detail nearing completion

Main Entrance – Manifestations in place

Student Block – External façade complete

Residential Block – External façade complete