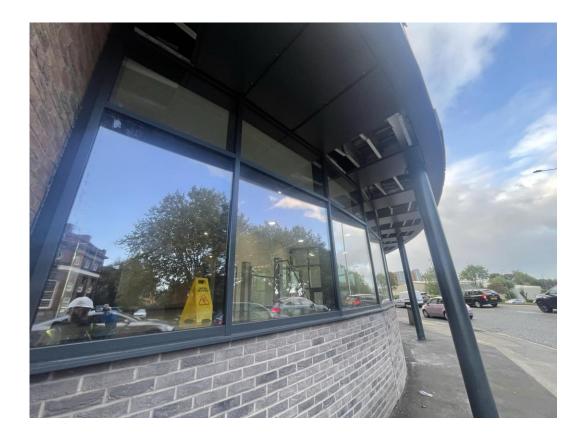

Brunswick Road – Rainscreen cladding

SEPTEMBER 2023

Brunswick Road – Site view

Brunswick Road – Site view

Commercial Block - Curtain walling

Commercial Block - Curtain walling

Main Entrance – Curtain Walling

Main Entrance – Curtain Walling

Main Entrance – Soffit detail nearing completion

Main Entrance – Manifestations in place

Student Block – External façade complete

Residential Block – External façade complete