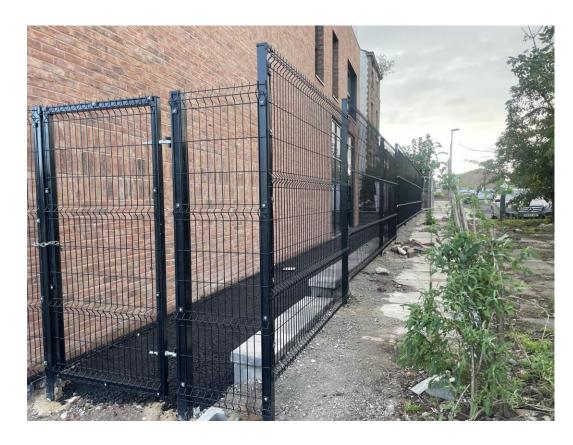

Retaining wall complete

SEPTEMBER 2023

Acco Drainage Tarmac pathway

Metal fencing in place Metal fencing in place