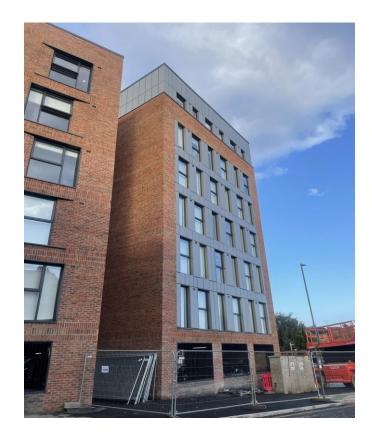

Brunswick Road – Rainscreen cladding

SEPTEMBER 2023

Brunswick Road – Site view

Brunswick Road – Site view

Commercial Block - Curtain walling

Commercial Block - Curtain walling

Main Entrance – Curtain Walling

Main Entrance – Curtain Walling

Main Entrance – Soffit detail nearing completion

Main Entrance – Manifestations in place

Student Block – External façade complete

Residential Block – External façade complete