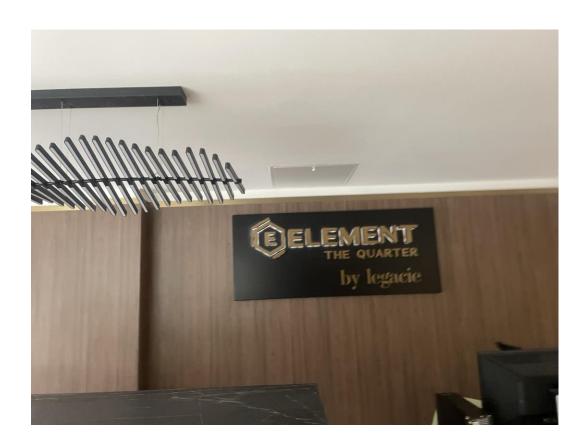

#### **Internal Fitout**

Ground Floor – Corridor finishes

Ground Floor – Corridor finishes

Ground Floor – Lobby seating area

Ground Floor – Timber benched seating in place

Ground Floor – Reception desk signage