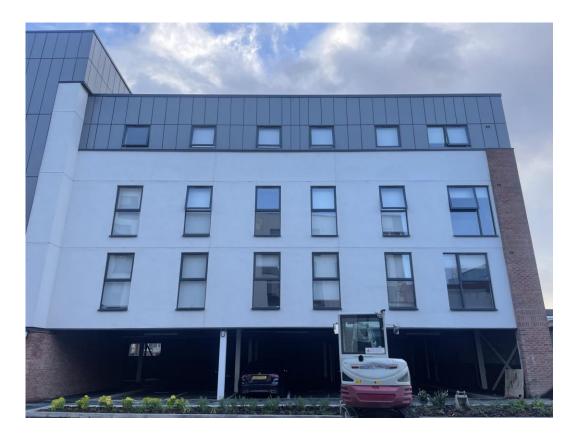

SEPTEMBER 2023

Site entrance Walker Street - Site view

SEPTEMBER 2023

Walker Street - Site view Walker Street - Site view

SEPTEMBER 2023

West Derby Road - Site view West Derby Road - Site view

Brunswick Road – Building signage complete

Brunswick Road – Rainscreen cladding

SEPTEMBER 2023

Brunswick Road – Site view

Brunswick Road – Site view

Commercial Block - Curtain walling

Commercial Block - Curtain walling

Main Entrance – Curtain Walling

Main Entrance – Curtain Walling

Main Entrance – Soffit detail nearing completion

Main Entrance – Manifestations in place

Student Block – External façade complete

Residential Block – External façade complete

Residential Block – Infill of hoist apartments complete

External façade complete

Student Block – External façade complete

Student Block – External façade complete

Residential - Brick slip installation complete