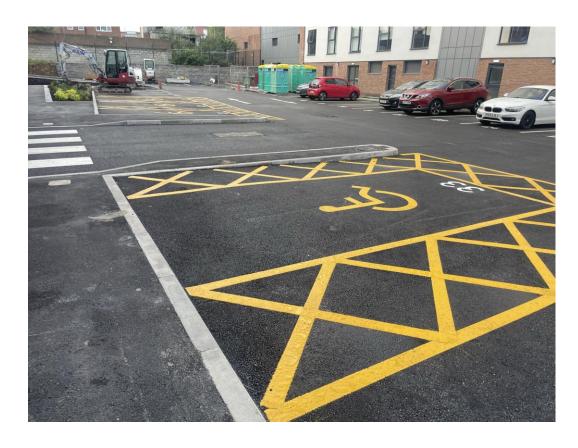

Accessible parking bays

Vehicle directional markings in place

Accessible parking bays

Vehicle directional markings in place

Soft landscaping Soft landscaping

SEPTEMBER 2023

Soft landscaping Soft landscaping