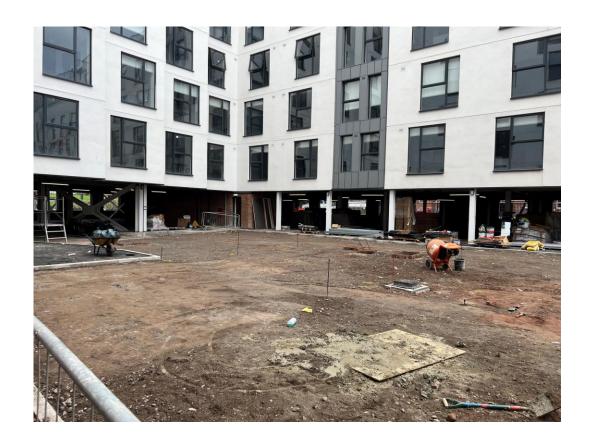

Residential Block - Paving

Residential Block - Light fittings installed

Ceiling soffit insulation detail complete

Ceiling soffit insulation detail installed

Basecoat tarmac for road surface

Preparation works for tarmac road surface

Accessible parking bays

Vehicle directional markings in place

Accessible parking bays

Vehicle directional markings in place

Soft landscaping Soft landscaping

SEPTEMBER 2023

Soft landscaping Soft landscaping

Retaining wall complete

SEPTEMBER 2023

Acco Drainage Tarmac pathway

Metal fencing in place Metal fencing in place