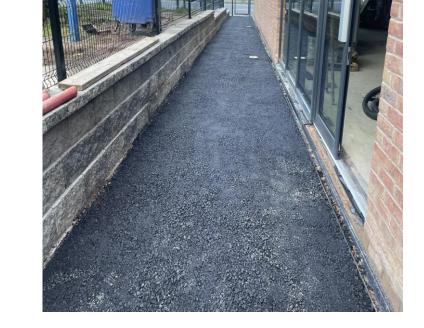

Retaining wall complete

SEPTEMBER 2023

Acco Drainage Tarmac pathway

Metal fencing in place Metal fencing in place