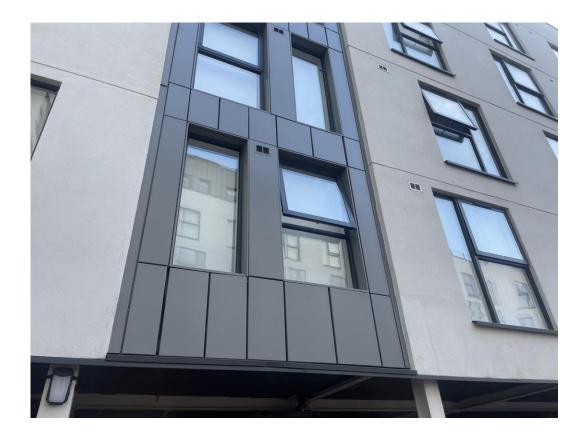

Brunswick Road – Rainscreen cladding

SEPTEMBER 2023

Brunswick Road – Site view

Brunswick Road – Site view

Commercial Block - Curtain walling

Commercial Block - Curtain walling

Main Entrance – Curtain Walling

Main Entrance – Curtain Walling

Main Entrance – Soffit detail nearing completion

Main Entrance – Manifestations in place

Student Block – External façade complete

Residential Block – External façade complete