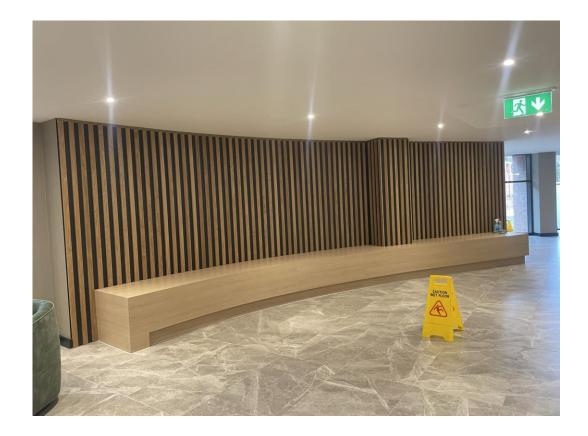

#### **Internal Fitout**

Ground Floor – Corridor finishes

Ground Floor – Corridor finishes

Ground Floor – Lobby seating area

Ground Floor – Timber benched seating in place

Ground Floor – Reception desk signage