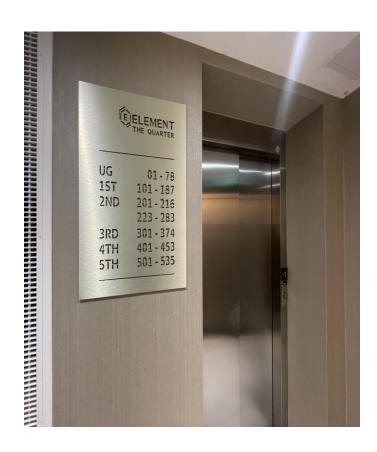

Ground Floor – Apartment post boxes

Ground Floor – Lift lobby signage in place

Ground Floor – Lift finishes

Ground Floor – Launderette Ground Floor – Launderette

Ground Floor – Cycle storage

Ground Floor – Cycle storage