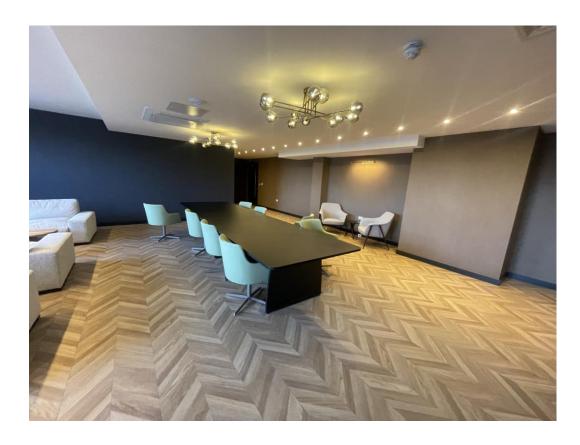

#### **Internal Fitout**

Ground Floor – Corridor finishes

Ground Floor – Corridor finishes

Ground Floor – Lobby seating area

Ground Floor – Timber benched seating in place

Ground Floor – Reception desk signage