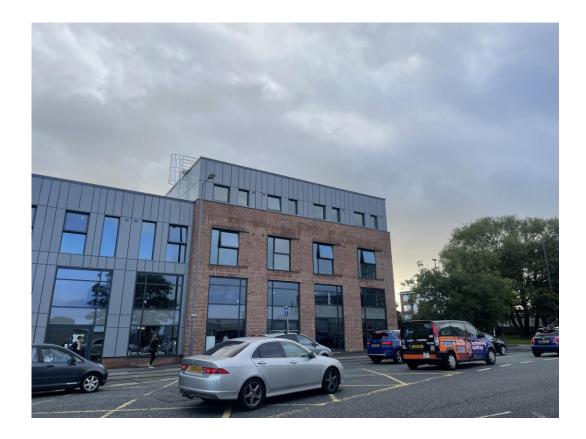

# **Building Structure**

Element – The Quarter, Liverpool New Build Development

Brunswick Road – Rainscreen cladding

SEPTEMBER 2023

Brunswick Road – Site view

Brunswick Road – Site view

Commercial Block - Curtain walling

Commercial Block - Curtain walling

Main Entrance – Curtain Walling

Main Entrance – Curtain Walling

Main Entrance – Soffit detail nearing completion

Main Entrance – Manifestations in place

Student Block – External façade complete

Residential Block – External façade complete