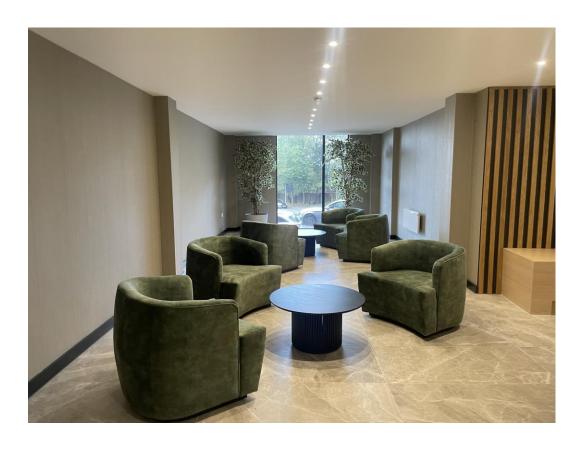

#### **Internal Fitout**

Ground Floor – Corridor finishes

Ground Floor – Corridor finishes

Ground Floor – Lobby seating area

Ground Floor – Timber benched seating in place

Ground Floor – Reception desk signage