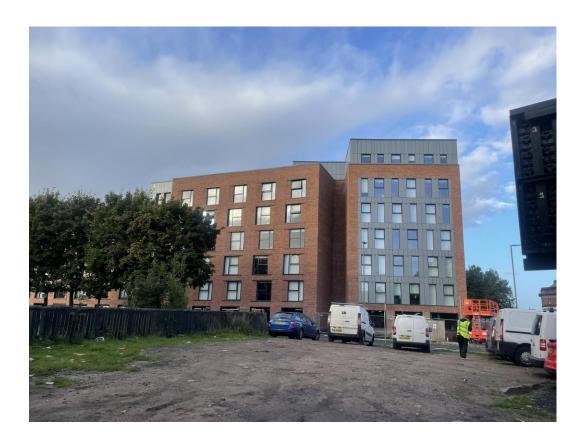

SEPTEMBER 2023

Site entrance Walker Street - Site view

SEPTEMBER 2023

Walker Street - Site view Walker Street - Site view

SEPTEMBER 2023

West Derby Road - Site view West Derby Road - Site view

Brunswick Road – Building signage complete

Brunswick Road – Rainscreen cladding

SEPTEMBER 2023

Brunswick Road – Site view

Brunswick Road – Site view

Commercial Block - Curtain walling

Commercial Block - Curtain walling

Main Entrance – Curtain Walling