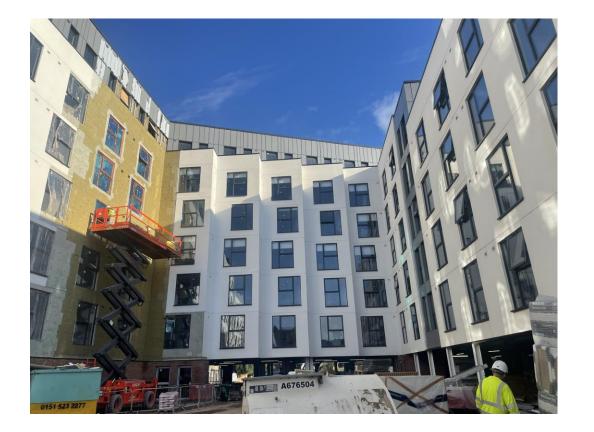

## Sub-Structure & Super-Structure Construction Progress

AUGUST 2023

| Site compound and temporary supplies        | 100% complete |
|---------------------------------------------|---------------|
| Demolition and site clearance               | 100% complete |
| Ground infill and site levelling            | 100% complete |
| Piling foundations                          | 100% complete |
| Retaining walls, concrete beam foundations  | 95% complete  |
| Underground drainage                        | 100% complete |
| Ground floor slab construction              | 100% complete |
| Steel frame structure                       | 100% complete |
| Upper suspended steel floor structure       | 100% complete |
| Internal staircase structure                | 100% complete |
| Sub-structure masonry walls                 | 100% complete |
| Fire coating steel framework                | 100% complete |
| Structural framework forming external walls | 100% complete |
| Scaffolding & mast climber access           | 100% complete |
| Flat roof structure                         | 100% complete |
| Flat roof coverings including balconies     | 100% complete |
| Weatherboarding                             | 100% complete |
| External windows /doors & curtain walling   | 98% complete  |
| External wall insulation & render           | 98% complete  |
| Mansafe system                              | 100% complete |
|                                             |               |

AUGUST 2023

Walker Street - Site view

Site entrance

AUGUST 2023

Walker Street - Site view

Walker Street - Site view

AUGUST 2023

West Derby Road - Site view