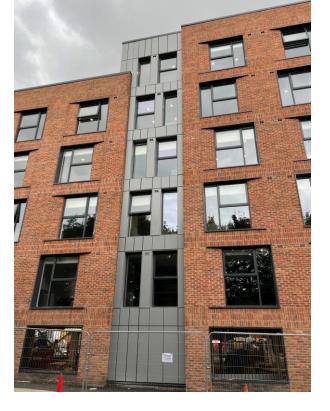

West Derby Road - Site view

AUGUST 2023

Brunswick Road – Building signage complete

Brunswick Road – Rainscreen cladding

AUGUST 2023

Curtain walling nearing completion

Brunswick Road – Site view

AUGUST 2023

Commercial Block - Curtain walling

Commercial Block - Curtain walling

AUGUST 2023

Residential Block – Infill of hoist apartment on-going

Residential Block – Application of topcoat of render on-going.

AUGUST 2023