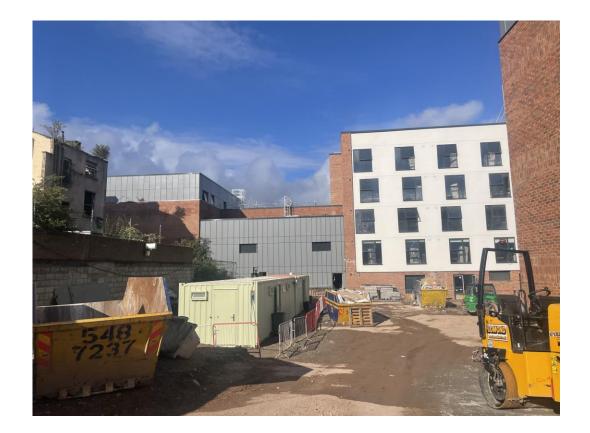

Residential Block – Rainscreen cladding

Residential Block – Paving

AUGUST 2023

Ceiling soffit insulation detail installed

Ceiling soffit insulation detail installed

AUGUST 2023

Undercroft Parking – Site view

Ceiling soffit insulation detail installed

AUGUST 2023

Base coat tarmac applied to newly formed footpaths

Kerb line installation on-going

AUGUST 2023

Kerb line installation and surface preparations works on-going