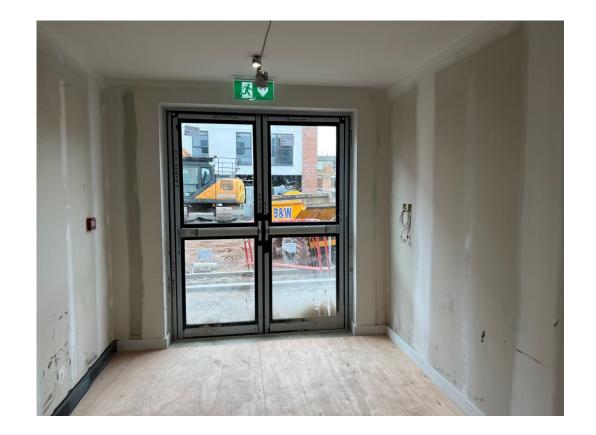

Ground Floor – Ground Floor external doors

AUGUST 2023

Ground Floor – Tape & jointing to Corridor walls & ceilings

Ground Floor – Tape & jointing to Lobby walls

AUGUST 2023

Ground Floor – Tape & jointing to Corridor walls & ceilings

Ground Floor- Curtain walling installed

AUGUST 2023

Ground Floor – Reception desk

Ground Floor – Timber benched seating in place

AUGUST 2023

Ground Floor – Corridor finishes

Ground Floor – Floor tiling installed