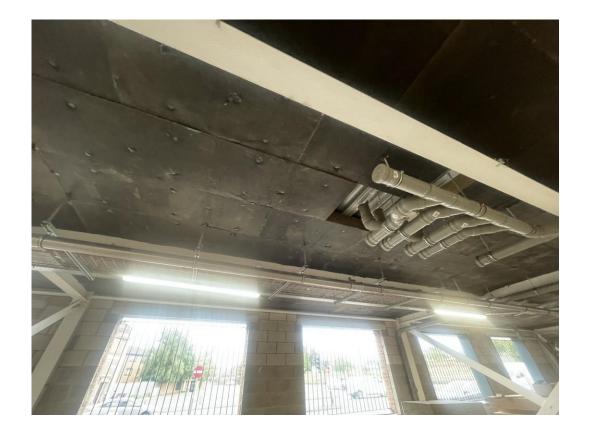

Residential Block – Rainscreen cladding

Residential Block – Paving

AUGUST 2023

Ceiling soffit insulation detail installed

Ceiling soffit insulation detail installed

AUGUST 2023

Undercroft Parking – Site view

Ceiling soffit insulation detail installed

AUGUST 2023

Base coat tarmac applied to newly formed footpaths

Kerb line installation on-going

AUGUST 2023

Kerb line installation and surface preparations works on-going