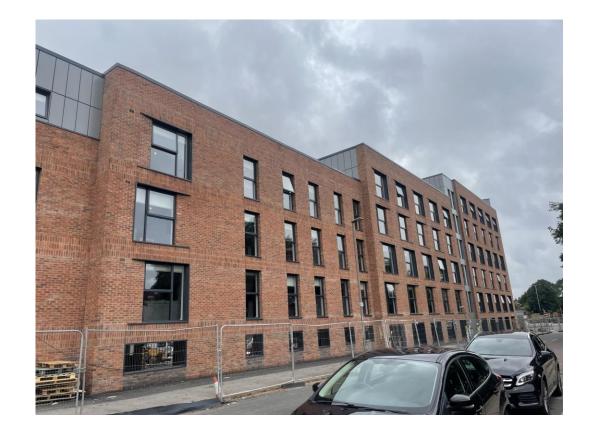

West Derby Road - Site view

AUGUST 2023

Brunswick Road – Building signage complete

Brunswick Road – Rainscreen cladding

AUGUST 2023

Curtain walling nearing completion

Brunswick Road – Site view

AUGUST 2023

Commercial Block - Curtain walling

Commercial Block - Curtain walling

AUGUST 2023

Residential Block – Infill of hoist apartment on-going

Residential Block – Application of topcoat of render on-going.

AUGUST 2023