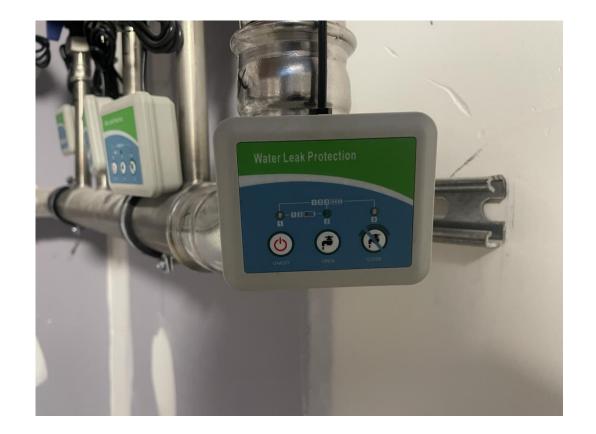

Residential Wing – KERS units installed

AUGUST 2023

Residential Wing – Water leak protection

Residential Wing – Water leak protection

AUGUST 2023

Residential Wing – Fire Stopping

Residential Wing – Fire Stopping