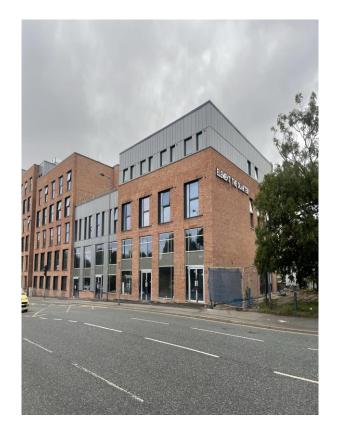

West Derby Road - Site view

AUGUST 2023

Brunswick Road – Building signage complete

Brunswick Road – Rainscreen cladding

AUGUST 2023

Curtain walling nearing completion

Brunswick Road – Site view

AUGUST 2023