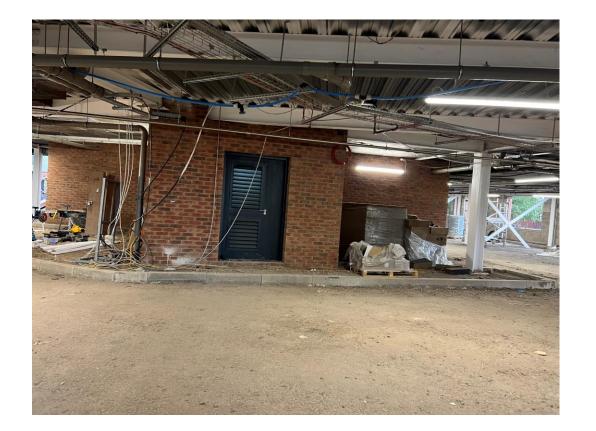

Residential Block – Rainscreen cladding

Residential Block – Paving

AUGUST 2023

Ceiling soffit insulation detail installed

Ceiling soffit insulation detail installed

AUGUST 2023

Undercroft Parking – Site view

Ceiling soffit insulation detail installed

AUGUST 2023

Base coat tarmac applied to newly formed footpaths

Kerb line installation on-going

AUGUST 2023

Kerb line installation and surface preparations works on-going