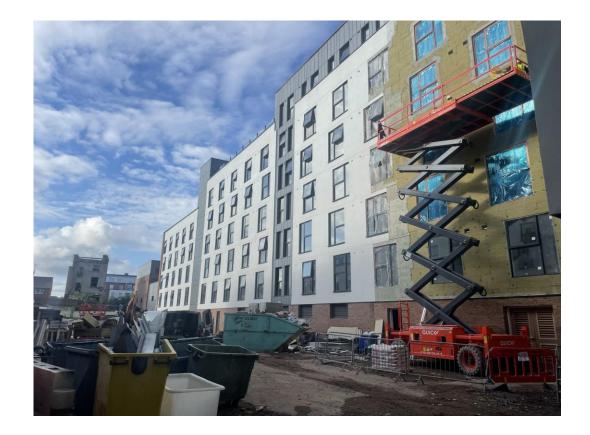

AUGUST 2023

Walker Street - Site view

Site entrance

AUGUST 2023

Walker Street - Site view

Walker Street - Site view

AUGUST 2023

West Derby Road - Site view

West Derby Road - Site view

AUGUST 2023

Brunswick Road – Building signage complete

Brunswick Road – Rainscreen cladding

AUGUST 2023

Curtain walling nearing completion

Brunswick Road – Site view

AUGUST 2023