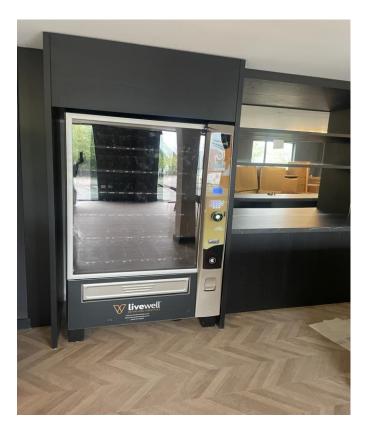

Ground Floor Games / Lounge – Vending machines in place

AUGUST 2023

PLEAS ASTIC -21 V livewell

Ground Floor Games / Lounge – Vending machines in place

Ground Floor Games / Lounge – Vending machines in place