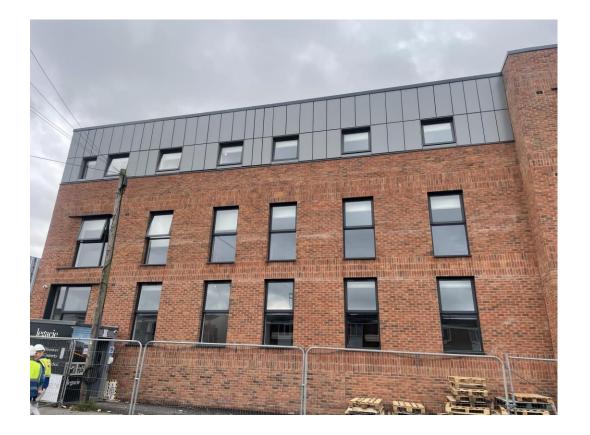

West Derby Road - Site view

AUGUST 2023

Brunswick Road – Building signage complete

Brunswick Road – Rainscreen cladding

AUGUST 2023

Curtain walling nearing completion

Brunswick Road – Site view

AUGUST 2023

Commercial Block - Curtain walling

Commercial Block - Curtain walling

AUGUST 2023

Residential Block – Infill of hoist apartment on-going

Residential Block – Application of topcoat of render on-going.

AUGUST 2023