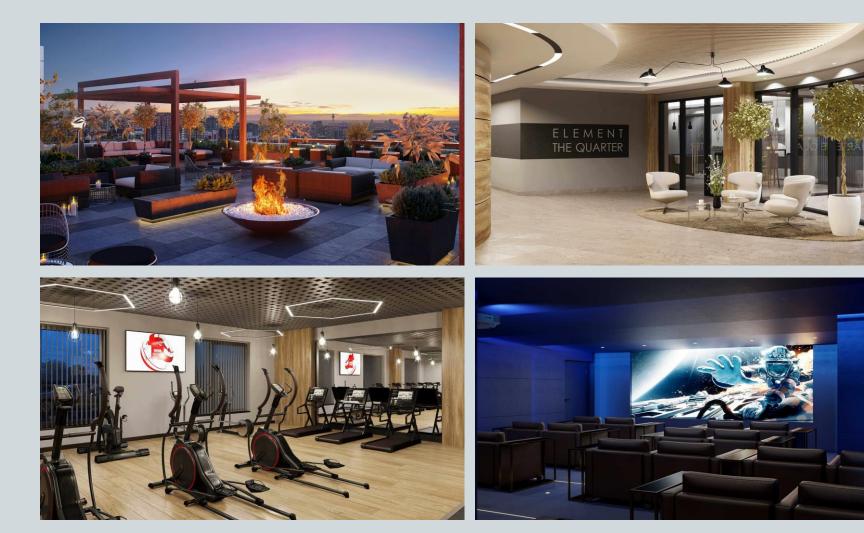

#### Lower Ground Floor

- Commercial units
- Gymnasium
- Cinema /Study
- Games /Lounge
- Comms Room
- Refuse store
- Cycle store
- Plant
- Management Office
- Lift access
- Undercroft Car parking

AUGUST 2023

Ground Floor – Launderette

Ground Floor – Launderette

AUGUST 2023

Ground Floor – Gym equipment

Ground Floor – Gym equipment

AUGUST 2023

Ground Floor Games / Lounge – Furniture installation commenced

AUGUST 2023

Ground Floor Games / Lounge – Shuffleboard

Ground Floor Games / Lounge – Table Tennis

AUGUST 2023

Ground Floor Games / Lounge – Arcade gaming

Ground Floor Study – Furniture installation commenced