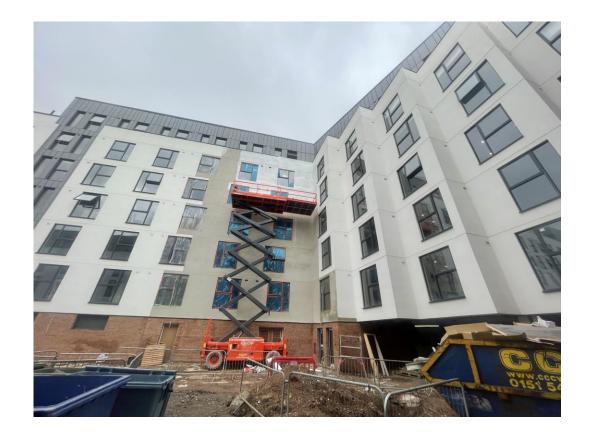

## Sub-Structure & Super-Structure Construction Progress

AUGUST 2023

| Site compound and temporary supplies        | 100% complete |
|---------------------------------------------|---------------|
| Demolition and site clearance               | 100% complete |
| Ground infill and site levelling            | 100% complete |
| Piling foundations                          | 100% complete |
| Retaining walls, concrete beam foundations  | 95% complete  |
| Underground drainage                        | 100% complete |
| Ground floor slab construction              | 100% complete |
| Steel frame structure                       | 100% complete |
| Upper suspended steel floor structure       | 100% complete |
| Internal staircase structure                | 100% complete |
| Sub-structure masonry walls                 | 100% complete |
| Fire coating steel framework                | 100% complete |
| Structural framework forming external walls | 100% complete |
| Scaffolding & mast climber access           | 100% complete |
| Flat roof structure                         | 100% complete |
| Flat roof coverings including balconies     | 100% complete |
| Weatherboarding                             | 100% complete |
| External windows /doors & curtain walling   | 98% complete  |
| External wall insulation & render           | 98% complete  |
| Mansafe system                              | 100% complete |
|                                             |               |

AUGUST 2023

Walker Street - Site view

Site entrance

AUGUST 2023

Walker Street - Site view

Walker Street - Site view

AUGUST 2023

West Derby Road - Site view