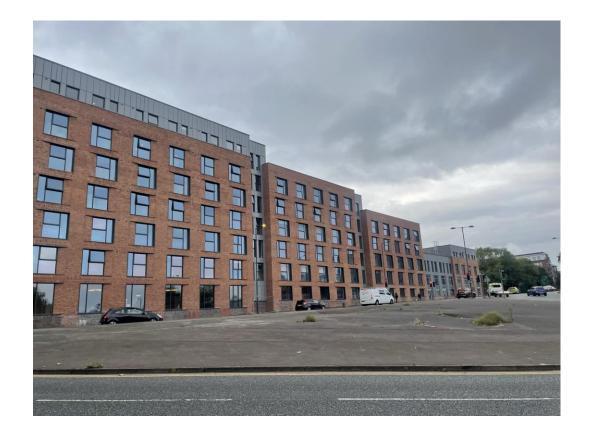

AUGUST 2023

Walker Street - Site view

Site entrance

AUGUST 2023

Walker Street - Site view

Walker Street - Site view

AUGUST 2023

West Derby Road - Site view

West Derby Road - Site view

AUGUST 2023

Brunswick Road – Building signage complete

Brunswick Road – Rainscreen cladding

AUGUST 2023

Curtain walling nearing completion

Brunswick Road – Site view

AUGUST 2023