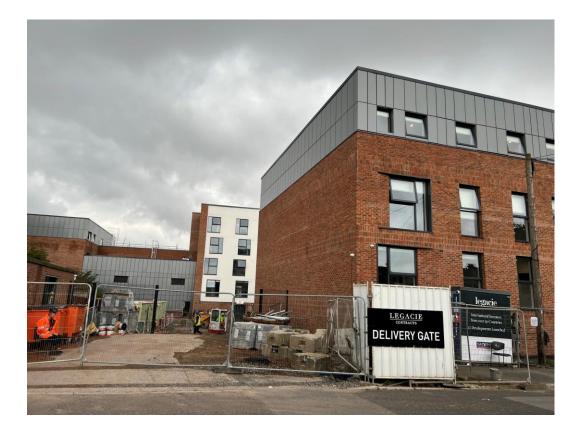

AUGUST 2023

Walker Street - Site view

Site entrance

AUGUST 2023

Walker Street - Site view

Walker Street - Site view

AUGUST 2023

West Derby Road - Site view

West Derby Road - Site view

AUGUST 2023

Brunswick Road – Building signage complete

Brunswick Road – Rainscreen cladding

AUGUST 2023

Curtain walling nearing completion

Brunswick Road – Site view

AUGUST 2023