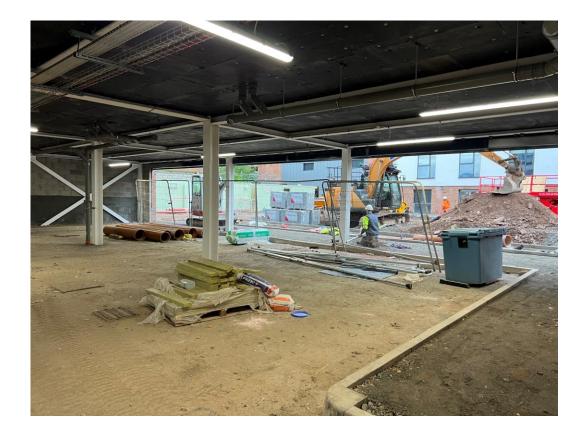

Residential Block – Rainscreen cladding

Residential Block – Paving

AUGUST 2023

Ceiling soffit insulation detail installed

Ceiling soffit insulation detail installed

AUGUST 2023

Undercroft Parking – Site view

Ceiling soffit insulation detail installed

AUGUST 2023

Base coat tarmac applied to newly formed footpaths

Kerb line installation on-going

AUGUST 2023

Kerb line installation and surface preparations works on-going