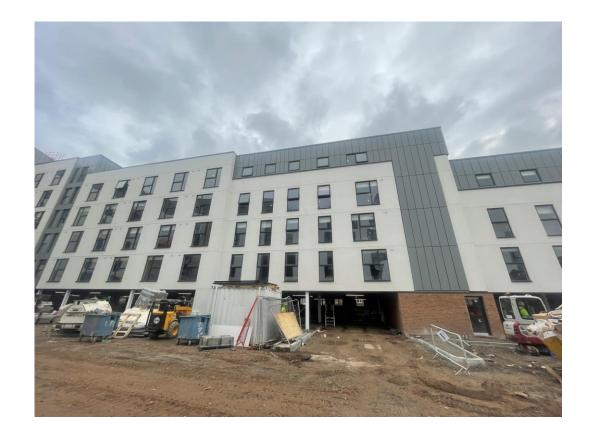

AUGUST 2023

Walker Street - Site view

Site entrance

AUGUST 2023

Walker Street - Site view

Walker Street - Site view

AUGUST 2023

West Derby Road - Site view

West Derby Road - Site view

AUGUST 2023

Brunswick Road – Building signage complete

Brunswick Road – Rainscreen cladding

AUGUST 2023

Curtain walling nearing completion

Brunswick Road – Site view

AUGUST 2023