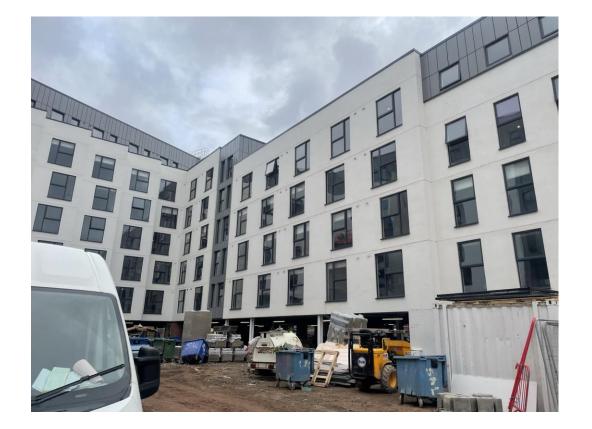

## Sub-Structure & Super-Structure Construction Progress

AUGUST 2023

| Site compound and temporary supplies        | 100% complete |
|---------------------------------------------|---------------|
| Demolition and site clearance               | 100% complete |
| Ground infill and site levelling            | 100% complete |
| Piling foundations                          | 100% complete |
| Retaining walls, concrete beam foundations  | 95% complete  |
| Underground drainage                        | 100% complete |
| Ground floor slab construction              | 100% complete |
| Steel frame structure                       | 100% complete |
| Upper suspended steel floor structure       | 100% complete |
| Internal staircase structure                | 100% complete |
| Sub-structure masonry walls                 | 100% complete |
| Fire coating steel framework                | 100% complete |
| Structural framework forming external walls | 100% complete |
| Scaffolding & mast climber access           | 100% complete |
| Flat roof structure                         | 100% complete |
| Flat roof coverings including balconies     | 100% complete |
| Weatherboarding                             | 100% complete |
| External windows /doors & curtain walling   | 98% complete  |
| External wall insulation & render           | 98% complete  |
| Mansafe system                              | 100% complete |
|                                             |               |

AUGUST 2023

Walker Street - Site view

Site entrance

AUGUST 2023

Walker Street - Site view

Walker Street - Site view

AUGUST 2023

West Derby Road - Site view