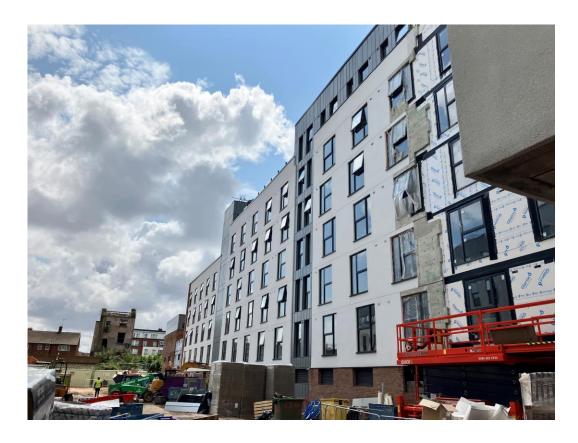

# **Building Structure**

Element – The Quarter, Liverpool New Build Development

JULY 2023

Site entrance Walker Street - Site view

JULY 2023

West Derby Road - Site view West Derby Road - Site view

West Derby Road – Welfare & site cabins removed.

West Derby Road – Ground Works on-going

Brunswick Road – Building signage complete

Brunswick Road - Rainscreen cladding

JULY 2023

Brunswick Road – Site view Curtain walling

Commercial Block - Curtain walling

Commercial Block - Curtain walling

Residential Block – Infill of hoist apartment on-going