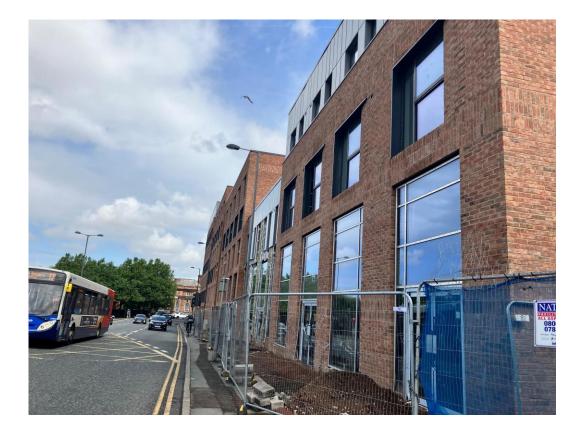

JULY 2023

Site entrance Walker Street - Site view

JULY 2023

West Derby Road - Site view West Derby Road - Site view

West Derby Road – Welfare & site cabins removed.

West Derby Road – Ground Works on-going

Brunswick Road – Building signage complete

Brunswick Road - Rainscreen cladding

JULY 2023

Brunswick Road – Site view Curtain walling

Commercial Block - Curtain walling

Commercial Block - Curtain walling

Residential Block – Infill of hoist apartment on-going