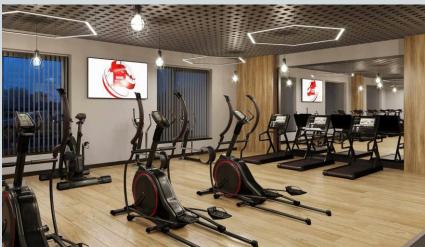

#### **Lower Ground Floor**

- Commercial units
- Gymnasium
- Cinema /Study
- Games /Lounge
- Comms Room
- Refuse store
- Cycle store
- Plant
- Management Office
- Lift access
- Undercroft Car parking

Ground Floor – Rubber gym flooring in place

Ground Floor – Gym equipment

Ground Floor Games / Lounge – Feature wall

Ground Floor Games / Lounge – Feature wall

Ground Floor Games / Lounge – Laminate flooring installation complete