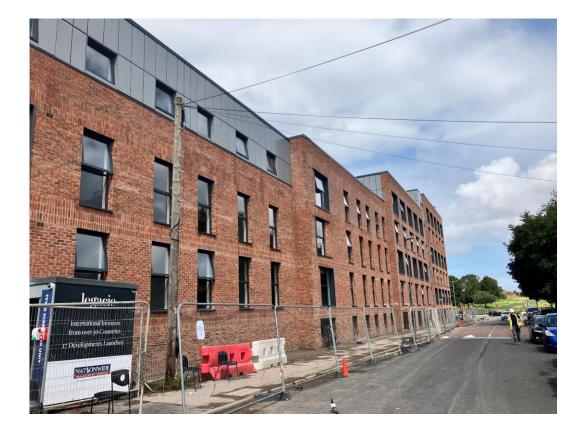

JULY 2023

Site entrance Walker Street - Site view

JULY 2023

West Derby Road - Site view West Derby Road - Site view

West Derby Road – Welfare & site cabins removed.

West Derby Road – Ground Works on-going

Brunswick Road – Building signage complete

Brunswick Road - Rainscreen cladding

JULY 2023

Brunswick Road – Site view Curtain walling

Commercial Block - Curtain walling

Commercial Block - Curtain walling

Residential Block – Infill of hoist apartment on-going