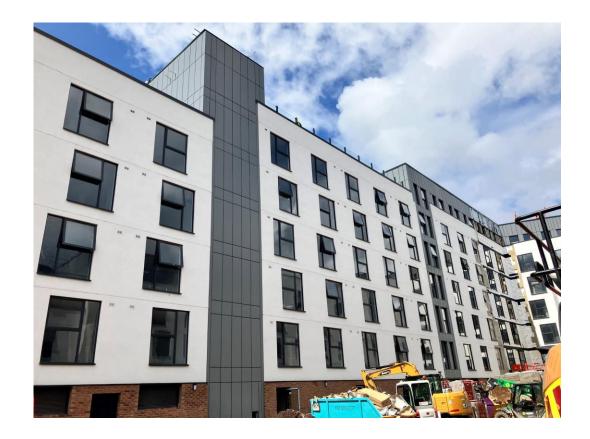

Residential Block – Viewed from site compound

Residential Wing – Cladding installation nearing completion

Student Block – Cladding complete

Viewed from site compound

Commercial Zone – Rainscreen cladding installation commenced

Commercial Zone – Rainscreen cladding on-going

Residential Zone – Rainscreen cladding installation commenced

Main Entrance – Curtain wall installation

Main Entrance – Curtain wall installation

Main Entrance – Concrete staircase formed