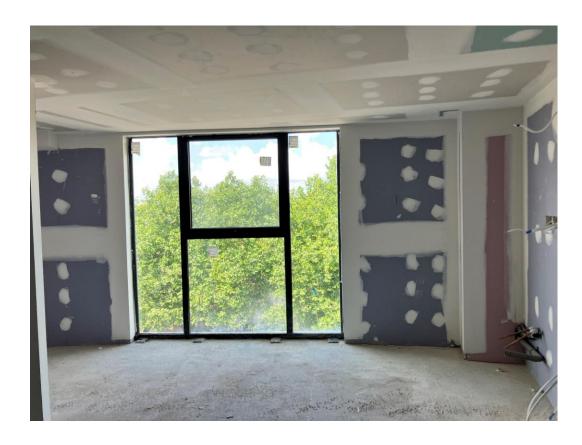

## The seven storey new build development generally comprises:

- Excavation and formation of new foundations
- Below and above ground drainage
- New ground supported and part suspended concrete floor slab
- Seven storey steel frame structure
- External clad and glazed envelope
- Suspended metal deck and concrete floors
- Flat roof structures and finishes
- Aluminium curtain walling, external windows and doors and shopfronts
- External balconies and balustrades
- Internal sub-division of retail units, ancillary accommodation and apartments with non-loadbearing block and stud partitions
- Installation of plumbing services and mechanical services
- Installation of electrical services
- · Installation of new lift car access
- · Installation of kitchen and sanitary fittings
- New internal finishes, joinery fittings and decorations
- Repairs and making good steel framework and floor structures