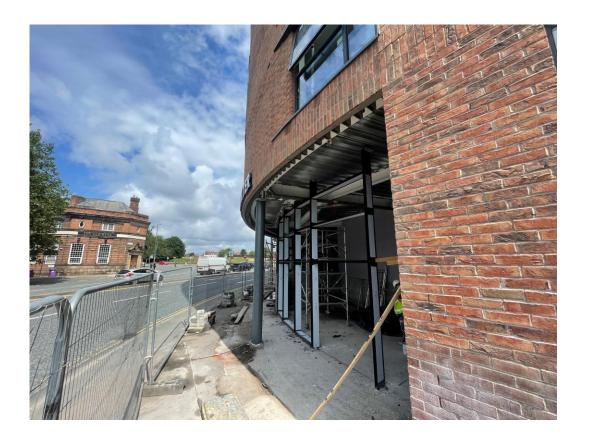

Commercial Zone – Rainscreen cladding on-going

Residential Zone – Rainscreen cladding installation commenced

Main Entrance – Curtain wall installation

Main Entrance – Curtain wall installation

Main Entrance – Concrete staircase formed