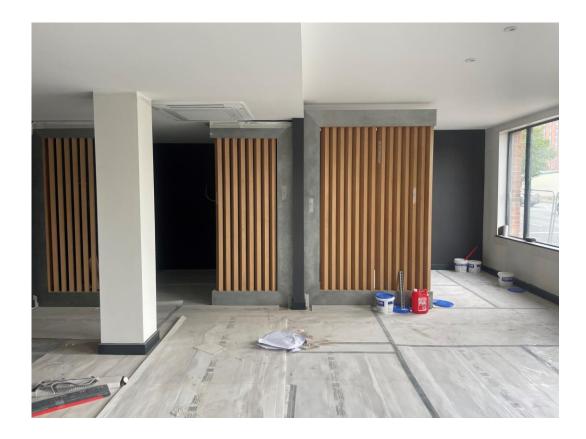

Ground Floor WC – Wall tiling commenced

Ground Floor – Slattered Timber detail

Ground Floor – Slattered Timber detail

Ground Floor – Decoration works

Student Block – Boarding of lift walls on-going

Residential Block – Decoration of stairwells on-going