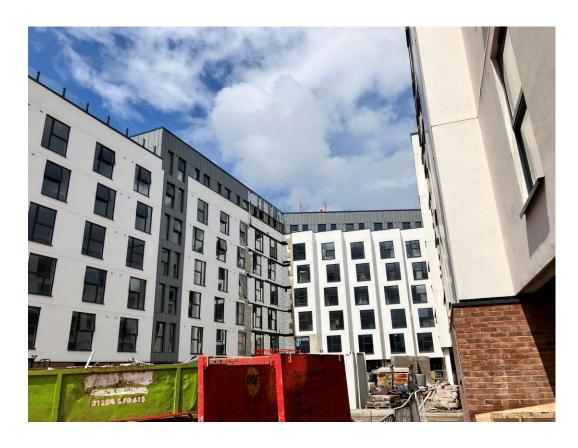

Residential Block – Viewed from site compound

Residential Wing – Cladding installation nearing completion

Student Block – Cladding complete

Viewed from site compound

Commercial Zone – Rainscreen cladding installation commenced

Commercial Zone – Rainscreen cladding on-going

Residential Zone – Rainscreen cladding installation commenced

Main Entrance – Curtain wall installation

Main Entrance – Curtain wall installation

Main Entrance – Concrete staircase formed