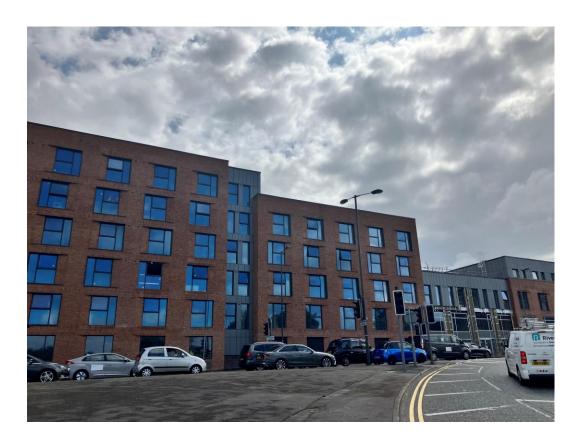

JULY 2023

Site entrance Walker Street - Site view

JULY 2023

West Derby Road - Site view West Derby Road - Site view

West Derby Road – Welfare & site cabins removed.

West Derby Road – Ground Works on-going

Brunswick Road – Building signage complete