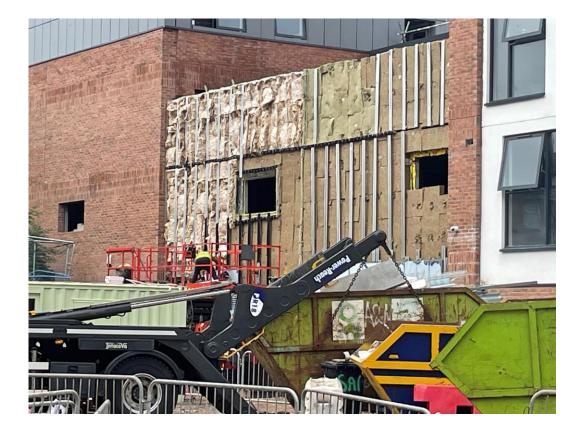

JULY 2023

Site entrance Walker Street - Site view

JULY 2023

West Derby Road - Site view West Derby Road - Site view

West Derby Road – Welfare & site cabins removed.

West Derby Road – Ground Works on-going

Brunswick Road – Building signage complete

Brunswick Road - Rainscreen cladding

JULY 2023

Brunswick Road – Site view Curtain walling

Commercial Block - Curtain walling

Commercial Block - Curtain walling

Residential Block – Infill of hoist apartment on-going