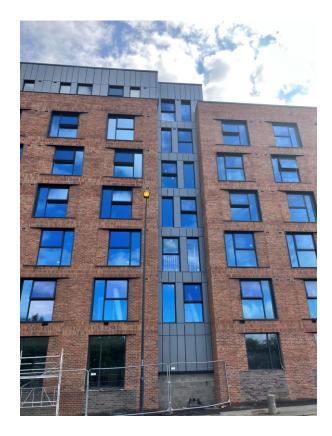

Residential Block – Viewed from site compound

Residential Wing – Cladding installation nearing completion

Student Block – Cladding complete

Viewed from site compound

Commercial Zone – Rainscreen cladding installation commenced

Commercial Zone – Rainscreen cladding on-going

Residential Zone – Rainscreen cladding installation commenced

Main Entrance – Curtain wall installation

Main Entrance – Curtain wall installation

Main Entrance – Concrete staircase formed