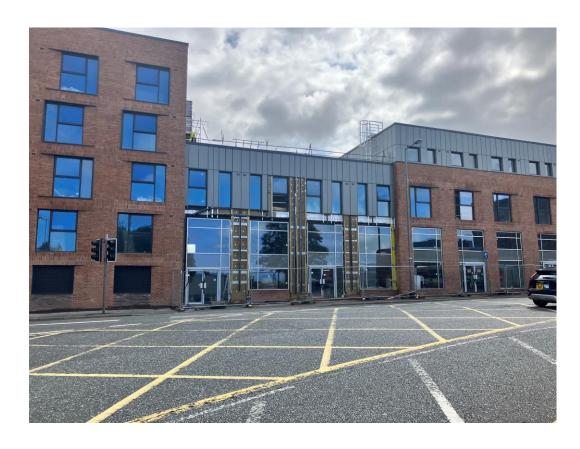

Brunswick Road - Rainscreen cladding

JULY 2023

Brunswick Road – Site view Curtain walling

Commercial Block - Curtain walling

Commercial Block - Curtain walling

Residential Block – Infill of hoist apartment on-going

Residential Block – Viewed from site compound

Residential Wing – Cladding installation nearing completion

Student Block – Cladding complete

Viewed from site compound

Commercial Zone – Rainscreen cladding installation commenced