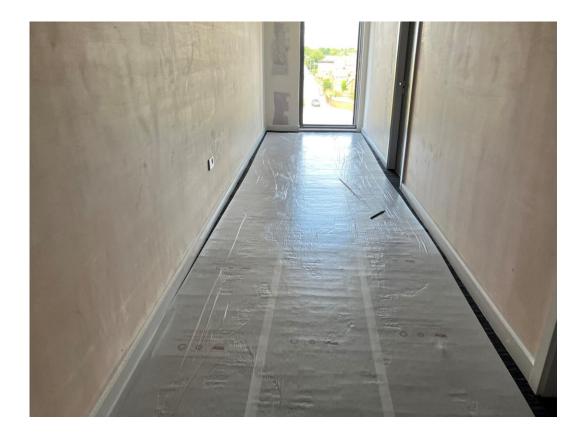

Ground Floor – Tape & jointing to Corridor walls & ceilings

Ground Floor – Tape & jointing to Lobby walls & ceilings

Ground Floor–Floor tiling on-going. Protection in place

Ground Floor–Floor tiling on-going. Protection in place