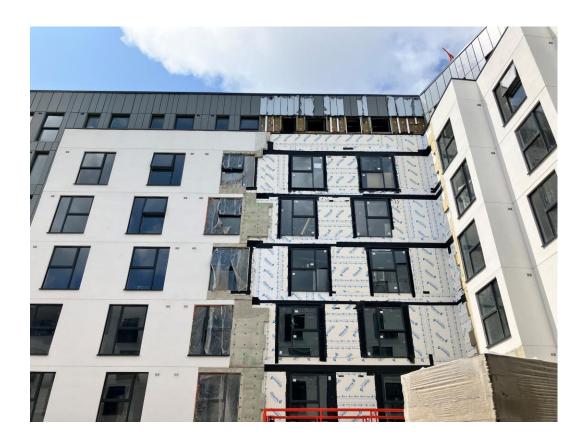

Residential Block – Viewed from site compound

Residential Wing – Cladding installation nearing completion

Student Block – Cladding complete

Viewed from site compound

Commercial Zone – Rainscreen cladding installation commenced

Commercial Zone – Rainscreen cladding on-going

Residential Zone – Rainscreen cladding installation commenced

Main Entrance – Curtain wall installation

Main Entrance – Curtain wall installation

Main Entrance – Concrete staircase formed