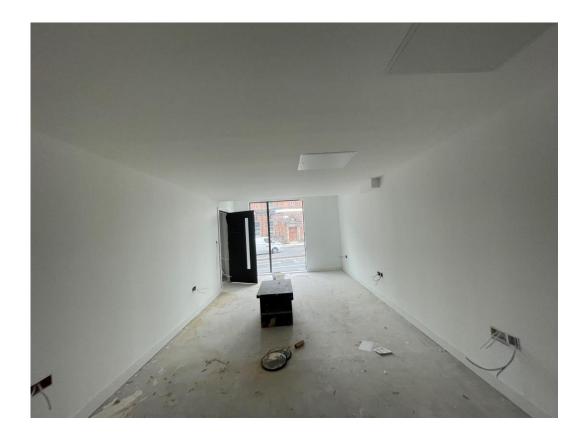

Ground Floor – Tape & jointing to Corridor walls & ceilings

Ground Floor – Tape & jointing to Lobby walls & ceilings

Ground Floor–Floor tiling on-going. Protection in place

Ground Floor–Floor tiling on-going. Protection in place