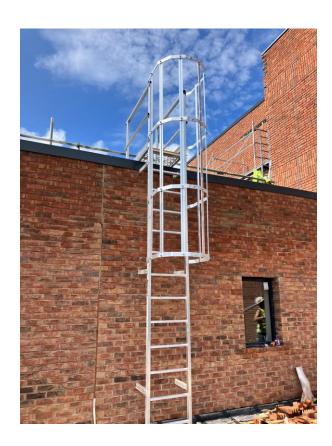

Main Entrance – Metal handrail installed

Residential - Brick slip installation on-going

Fixed ladder access

JULY 2023

Rainscreen cladding Undercroft parking - Railings

JULY 2023

External doors Louvre Vents

Residential Wing – Glazed balustrade installation nearing completion