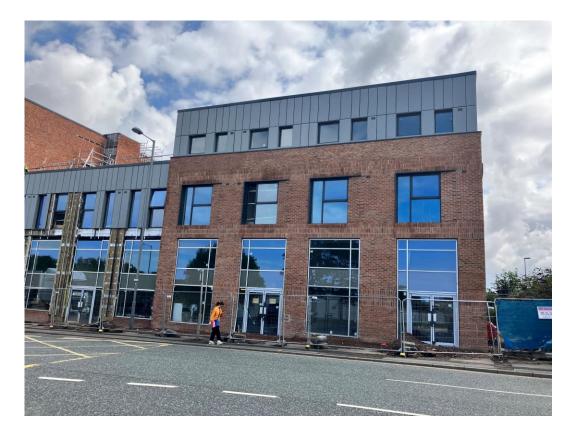

Commercial Zone – Rainscreen cladding on-going

Residential Zone – Rainscreen cladding installation commenced

Main Entrance – Curtain wall installation

Main Entrance – Curtain wall installation

Main Entrance – Concrete staircase formed

Main Entrance – Metal handrail installed

Residential - Brick slip installation on-going

Fixed ladder access

JULY 2023

Rainscreen cladding Undercroft parking - Railings

JULY 2023

External doors Louvre Vents

Residential Wing – Glazed balustrade installation nearing completion