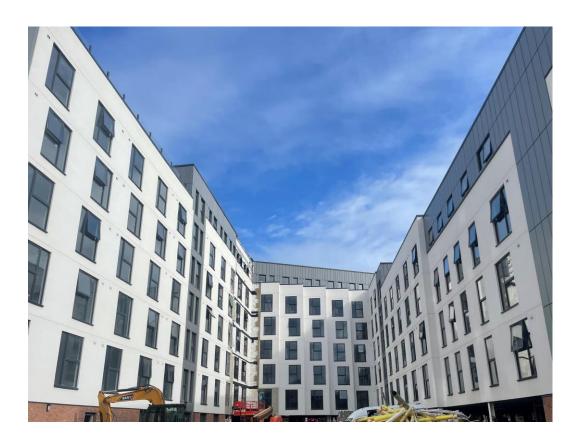

Main Entrance – Metal handrail installed

Residential - Brick slip installation on-going

Fixed ladder access

JULY 2023

Rainscreen cladding Undercroft parking - Railings

JULY 2023

External doors Louvre Vents

Residential Wing – Glazed balustrade installation nearing completion

Residential Wing – Glazed balustrade installation nearing completion

Residential Block - Paving

Residential Block – Rainscreen cladding

Residential Wing – Lightning protection cable

Student Wing – Mansafe system in place