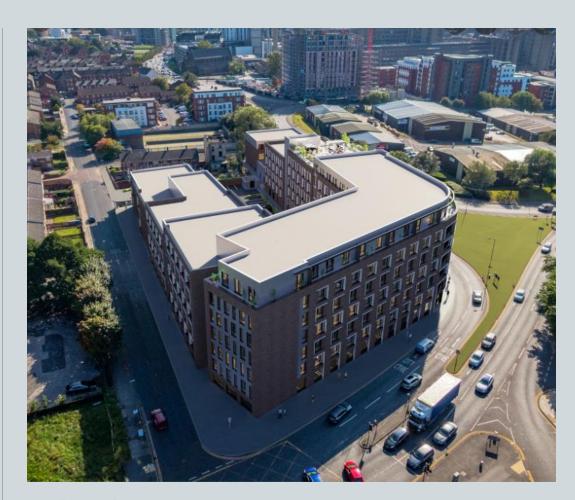

#### New Build Two Phase Development to Create Residential Apartments Commercial Units & Ancillary Accommodation

Low Hill, Liverpool L6 1EJ

## The seven storey new build development generally comprises:

- Excavation and formation of new foundations
- Below and above ground drainage
- New ground supported and part suspended concrete floor slab
- Seven storey steel frame structure
- External clad and glazed envelope
- Suspended metal deck and concrete floors
- Flat roof structures and finishes
- Aluminium curtain walling, external windows and doors and shopfronts
- External balconies and balustrades
- Internal sub-division of retail units, ancillary accommodation and apartments with non-loadbearing block and stud partitions
- Installation of plumbing services and mechanical services
- Installation of electrical services
- · Installation of new lift car access
- · Installation of kitchen and sanitary fittings
- New internal finishes, joinery fittings and decorations
- Repairs and making good steel framework and floor structures