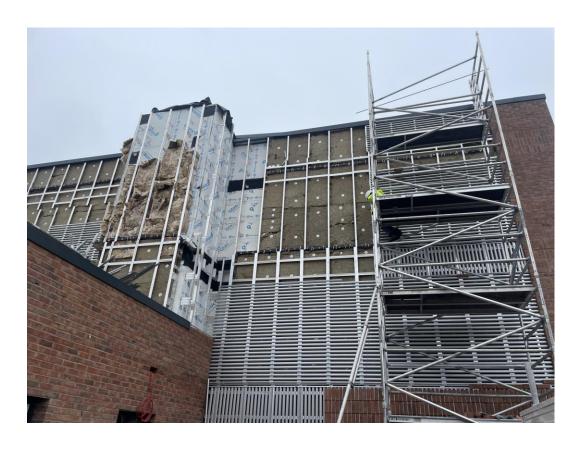

Brunswick Road –Building signage

Rainscreen Cladding

Residential Block – Viewed from site courtyard

Residential Block – Cladding installation nearing completion

Student Wing – Cladding installation nearing completion

Residential Block – Removal of Hoist Lift

Liquid system applied to parapet walls

Rainscreen cladding installation nearing completion

Commercial Units – Cladding nearing completion

Window installation nearing completion