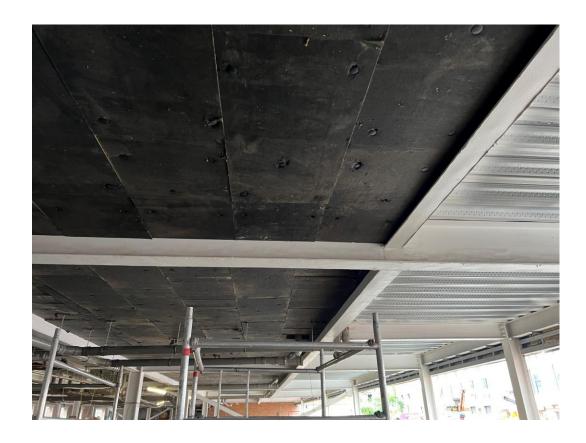

Student Wing – Rainscreen cladding complete

Student Wing – PV Panels

Residential Block – Removal of hoist lift nearing completion

Residential Block - Site view

Ceiling soffit insulation detail installed

Ceiling soffit insulation detail installed