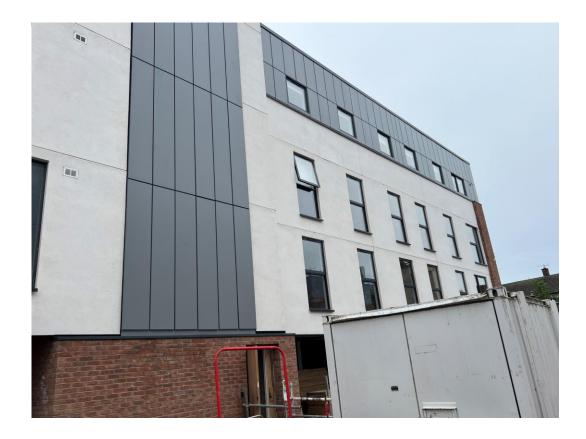

Brunswick Road –Building signage

Rainscreen Cladding

Residential Block – Viewed from site courtyard

Residential Block – Cladding installation nearing completion

Student Wing – Cladding installation nearing completion