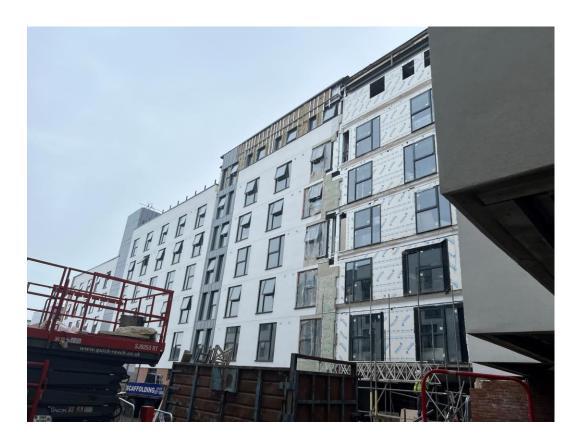

JUNE 2023

Site entrance Walker Street - Site view

JUNE 2023

West Derby Road - Site view West Derby Road - Site view

West Derby Road - Site view

Commercial Block – Tarmac laid to public pathway

JUNE 2023

Brunswick Road - Site view Brunswick Road - Site view

Brunswick Road –Building signage

Rainscreen Cladding

Residential Block – Viewed from site courtyard

Residential Block – Cladding installation nearing completion

Student Wing – Cladding installation nearing completion

Residential Block – Removal of Hoist Lift

Liquid system applied to parapet walls

Rainscreen cladding installation nearing completion

Commercial Units – Cladding nearing completion

Window installation nearing completion

Residential - Brick slip installation on-going

Commercial Units - Cladding installation nearing completion

Commercial Block - Curtain walling

Commercial Block - Curtain walling

Residential Wing – Installation of metal balustrade on-going