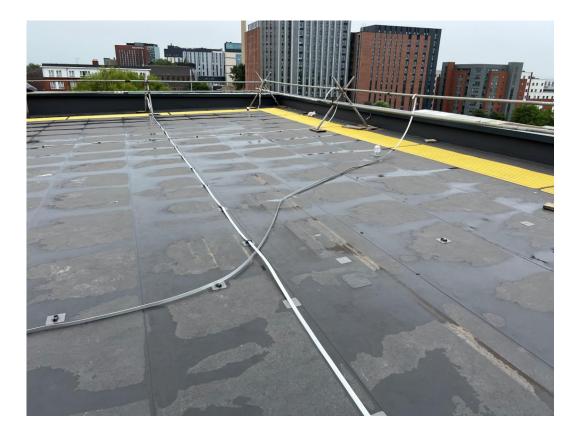

Residential Wing – Paving installation on-going

Residential Wing – Lightning protection cable

Residential Wing – Lightning protection cable

Residential Wing – Lightning protection cable

Student Wing – Mansafe system in place