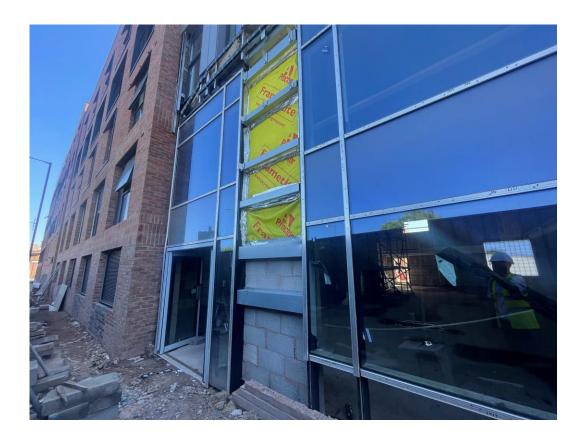

Residential Block – Removal of Hoist Lift

Liquid system applied to parapet walls

Rainscreen cladding installation nearing completion

Commercial Units – Cladding nearing completion

Window installation nearing completion

Residential - Brick slip installation on-going

Commercial Units - Cladding installation nearing completion

Commercial Block - Curtain walling

Commercial Block - Curtain walling

Residential Wing – Installation of metal balustrade on-going