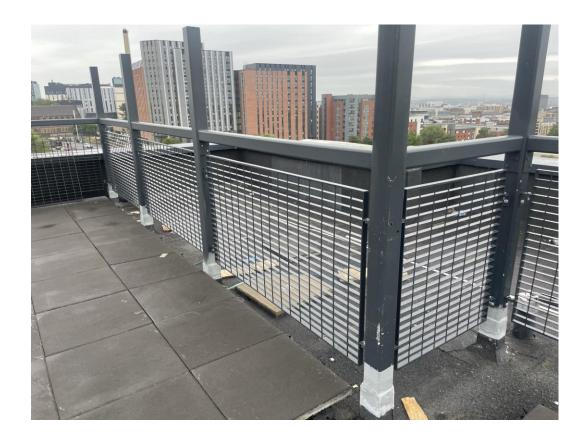

Under croft Car Park - Railings installed

Under croft Car Park – Railings installed

Residential Block – Dry Riser installation on-going

Residential Block – Above ground drainage

Residential Block – Fob access