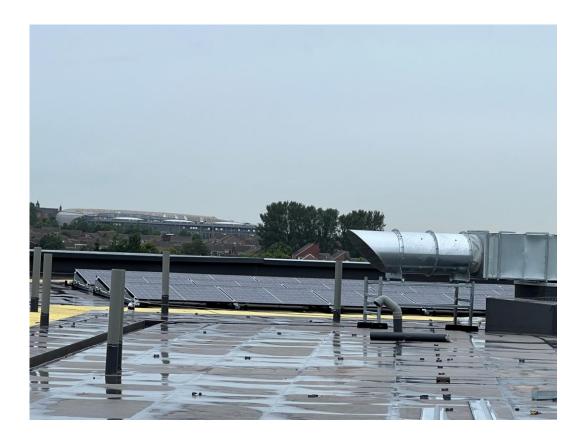

Student Wing – Rainscreen cladding complete

Student Wing – PV Panels

Residential Block – Removal of hoist lift nearing completion

Residential Block - Site view

Ceiling soffit insulation detail installed

Ceiling soffit insulation detail installed