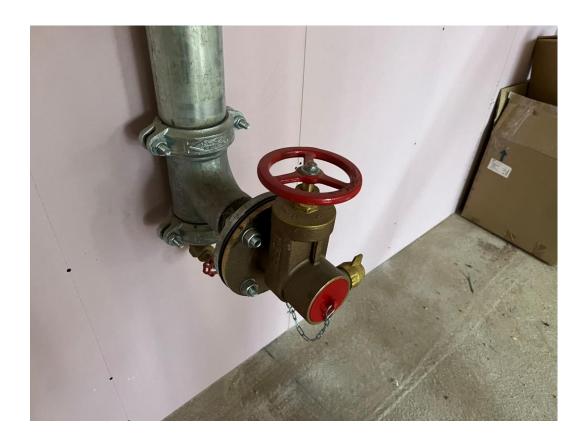

Under croft Car Park - Railings installed

Under croft Car Park – Railings installed

Residential Block – Dry Riser installation on-going

Residential Block – Above ground drainage

Residential Block – Fob access