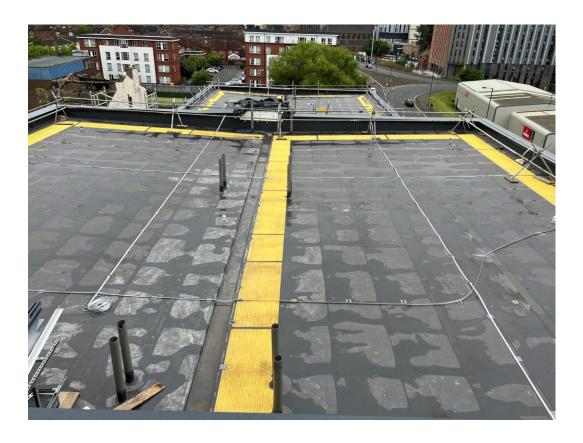

# Sub-Structure & Super-Structure Construction Progress

| Site compound and temporary supplies        | 100% complete |
|---------------------------------------------|---------------|
| Demolition and site clearance               | 100% complete |
| Ground infill and site levelling            | 100% complete |
| Piling foundations                          | 100% complete |
| Retaining walls, concrete beam foundations  | 90% complete  |
| Underground drainage                        | 100% complete |
| Ground floor slab construction              | 100% complete |
| Steel frame structure                       | 100% complete |
| Upper suspended steel floor structure       | 100% complete |
| Internal staircase structure                | 100% complete |
| Sub-structure masonry walls                 | 100% complete |
| Fire coating steel framework                | 100% complete |
| Structural framework forming external walls | 100% complete |
| Scaffolding & mast climber access           | 100% complete |
| Flat roof structure                         | 100% complete |
| Flat roof coverings including balconies     | 98% complete  |
| Weatherboarding                             | 100% complete |
| External windows /doors & curtain walling   | 98% complete  |
| External wall insulation & render           | 98% complete  |
| Mansafe system                              | 100% complete |