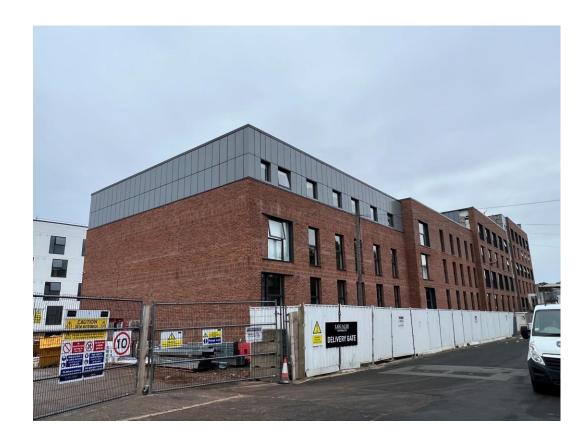

# **Building Structure**

Element – The Quarter, Liverpool New Build Development

# Sub-Structure & Super-Structure Construction Progress

| Site compound and temporary supplies        | 100% complete |
|---------------------------------------------|---------------|
| Demolition and site clearance               | 100% complete |
| Ground infill and site levelling            | 100% complete |
| Piling foundations                          | 100% complete |
| Retaining walls, concrete beam foundations  | 90% complete  |
| Underground drainage                        | 100% complete |
| Ground floor slab construction              | 100% complete |
| Steel frame structure                       | 100% complete |
| Upper suspended steel floor structure       | 100% complete |
| Internal staircase structure                | 100% complete |
| Sub-structure masonry walls                 | 100% complete |
| Fire coating steel framework                | 100% complete |
| Structural framework forming external walls | 100% complete |
| Scaffolding & mast climber access           | 100% complete |
| Flat roof structure                         | 100% complete |
| Flat roof coverings including balconies     | 98% complete  |
| Weatherboarding                             | 100% complete |
| External windows /doors & curtain walling   | 98% complete  |
| External wall insulation & render           | 98% complete  |
| Mansafe system                              | 100% complete |