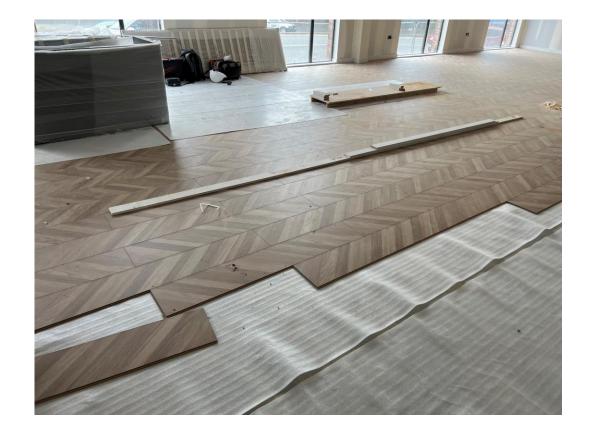

Ground Floor – Latex screed

Ground Floor– Laminate flooring installation commenced

Ground Floor– Laminate flooring installation commenced

Ground Floor– Laminate flooring installation commenced

Ground Floor– Laminate flooring installation commenced