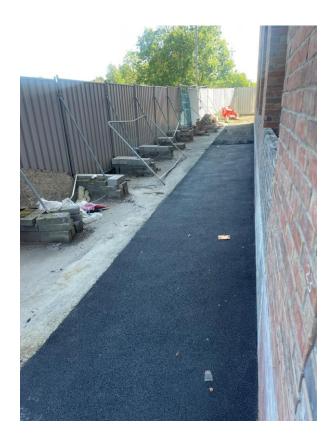

JUNE 2023

Site entrance Walker Street - Site view

JUNE 2023

West Derby Road - Site view West Derby Road - Site view

West Derby Road - Site view

Commercial Block – Tarmac laid to public pathway

JUNE 2023

Brunswick Road - Site view Brunswick Road - Site view