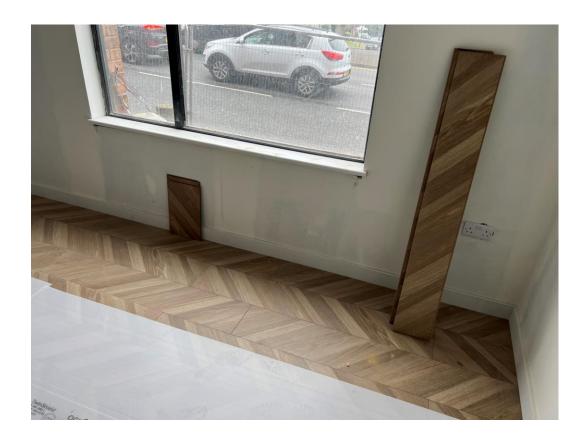

Ground Floor – Latex screed

Ground Floor– Laminate flooring installation commenced

Ground Floor– Laminate flooring installation commenced

Ground Floor– Laminate flooring installation commenced

Ground Floor– Laminate flooring installation commenced

Ground Floor – Slattered Timber detail

Ground Floor – Slattered Timber detail

Student Block – Lift installation nearing completion

Student Block – Temporary working platform

Student Block – Lift Lobby floor tiled