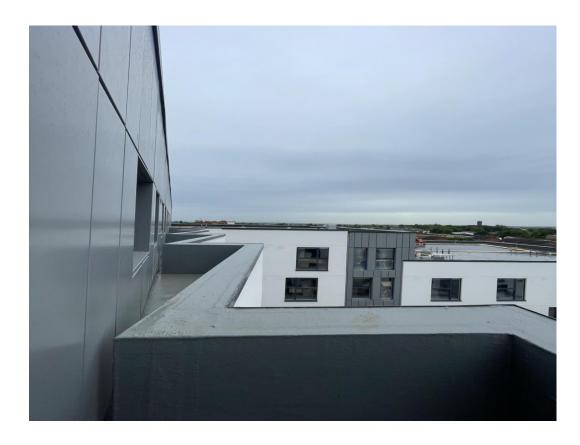

Residential Block – Removal of Hoist Lift

Liquid system applied to parapet walls

Rainscreen cladding installation nearing completion

Commercial Units – Cladding nearing completion

Window installation nearing completion

Residential - Brick slip installation on-going

Commercial Units - Cladding installation nearing completion

Commercial Block - Curtain walling

Commercial Block - Curtain walling

Residential Wing – Installation of metal balustrade on-going