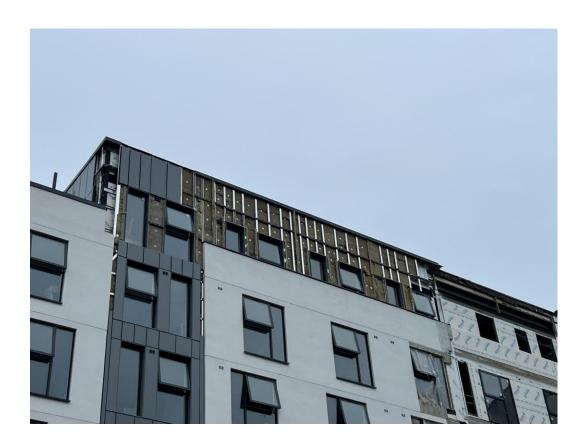

Student Wing – Rainscreen cladding complete

Student Wing – PV Panels

Residential Block – Removal of hoist lift nearing completion

Residential Block - Site view

Ceiling soffit insulation detail installed

Ceiling soffit insulation detail installed