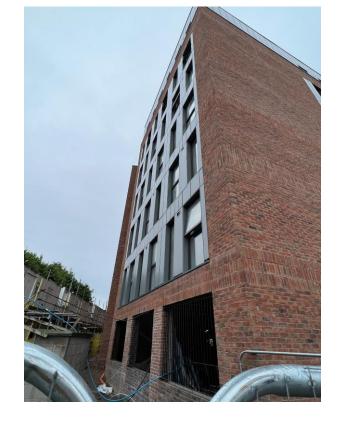

Residential - Brick slip installation on-going

Commercial Units - Cladding installation nearing completion

Commercial Block - Curtain walling

Commercial Block - Curtain walling

Residential Wing – Installation of metal balustrade on-going