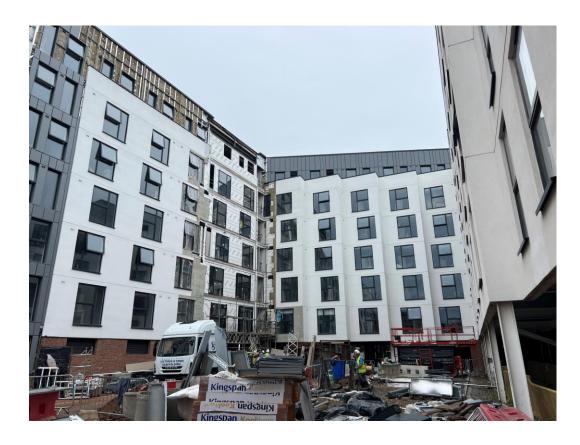

Brunswick Road –Building signage

Rainscreen Cladding

Residential Block – Viewed from site courtyard

Residential Block – Cladding installation nearing completion

Student Wing – Cladding installation nearing completion

Residential Block – Removal of Hoist Lift

Liquid system applied to parapet walls

Rainscreen cladding installation nearing completion

Commercial Units – Cladding nearing completion

Window installation nearing completion