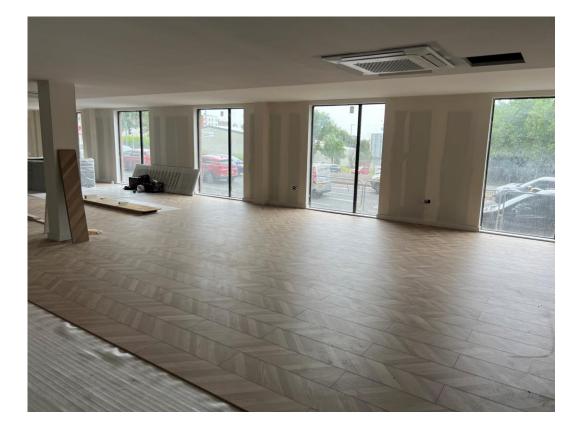

Ground Floor – Latex screed

Ground Floor– Laminate flooring installation commenced

Ground Floor– Laminate flooring installation commenced

Ground Floor– Laminate flooring installation commenced

Ground Floor– Laminate flooring installation commenced

Ground Floor – Slattered Timber detail

Ground Floor – Slattered Timber detail

Student Block – Lift installation nearing completion

Student Block – Temporary working platform

Student Block – Lift Lobby floor tiled