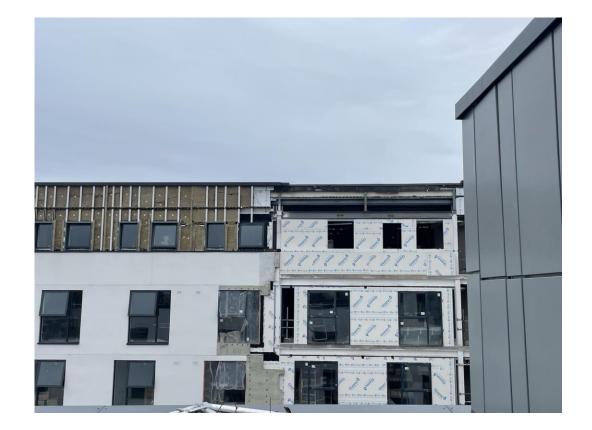

Brunswick Road –Building signage

Rainscreen Cladding

Residential Block – Viewed from site courtyard

Residential Block – Cladding installation nearing completion

Student Wing – Cladding installation nearing completion

Residential Block – Removal of Hoist Lift

Liquid system applied to parapet walls

Rainscreen cladding installation nearing completion

Commercial Units – Cladding nearing completion

Window installation nearing completion