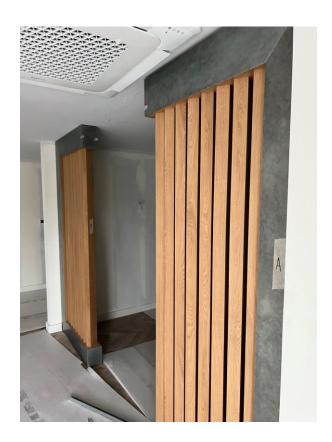

Ground Floor – Slattered Timber detail

Ground Floor – Slattered Timber detail

Student Block – Lift installation nearing completion

Student Block – Temporary working platform

Student Block – Lift Lobby floor tiled