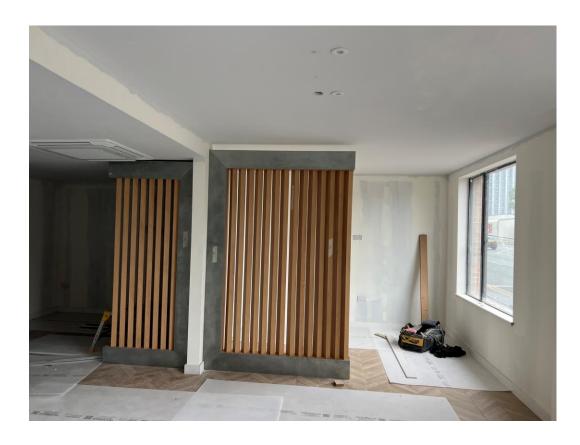

Ground Floor – Slattered Timber detail

Ground Floor – Slattered Timber detail

Student Block – Lift installation nearing completion

Student Block – Temporary working platform

Student Block – Lift Lobby floor tiled