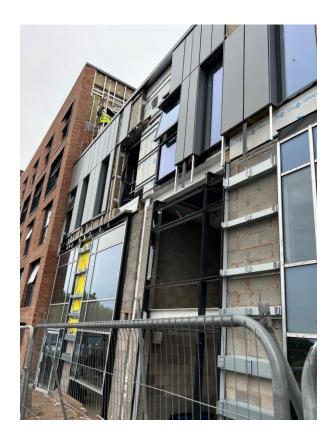

Brunswick Road –Building signage

Rainscreen Cladding

Residential Block – Viewed from site courtyard

Residential Block – Cladding installation nearing completion

Student Wing – Cladding installation nearing completion

Residential Block – Removal of Hoist Lift

Liquid system applied to parapet walls

Rainscreen cladding installation nearing completion

Commercial Units – Cladding nearing completion

Window installation nearing completion