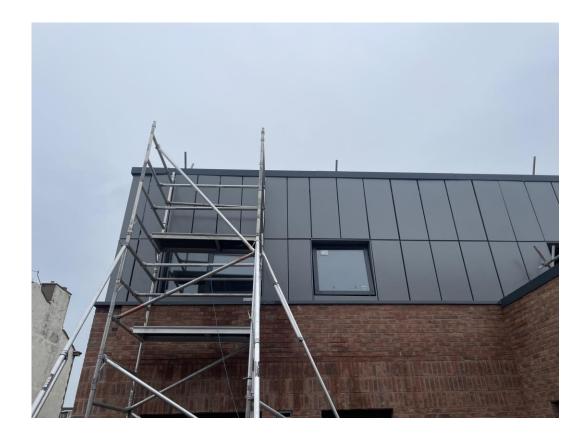

Brunswick Road –Building signage

Rainscreen Cladding

Residential Block – Viewed from site courtyard

Residential Block – Cladding installation nearing completion

Student Wing – Cladding installation nearing completion

Residential Block – Removal of Hoist Lift

Liquid system applied to parapet walls

Rainscreen cladding installation nearing completion

Commercial Units – Cladding nearing completion

Window installation nearing completion