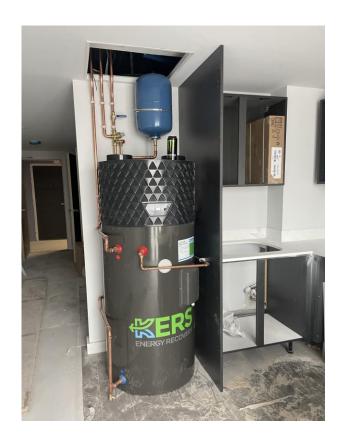

Residential Block – Apartment furniture

Residential Wing – Kitchen installation

Residential Wing – KERS units installed

Residential Block – Kitchen complete

Residential Block – Sink

Residential Block – Appliances installed