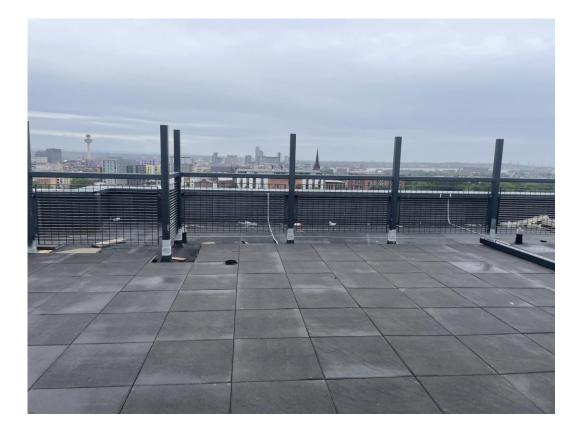

Residential Wing – Paving installation on-going

Residential Wing – Lightning protection cable

Residential Wing – Lightning protection cable

Residential Wing – Lightning protection cable

Student Wing – Mansafe system in place