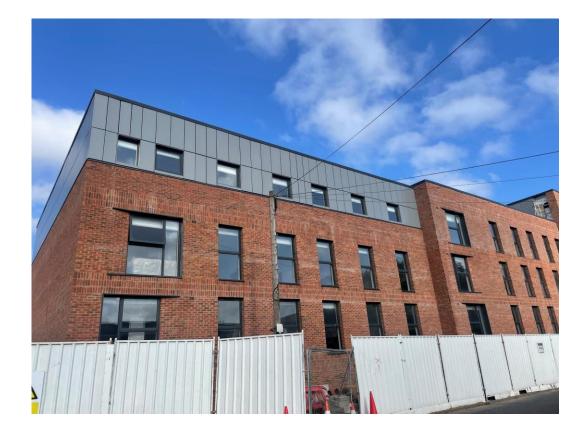

MAY 2023

Site entrance Walker Street - Site view

MAY 2023

West Derby Road - Site view West Derby Road - Site view

MAY 2023

Brunswick Road - Site view Brunswick Road - Site view

Brunswick Road –Building signage

Curtain walling

Residential Block – Viewed from site courtyard

Residential Block – Cladding installation nearing completion

Student Wing – Cladding installation nearing completion

Residential Block – Render decoration complete