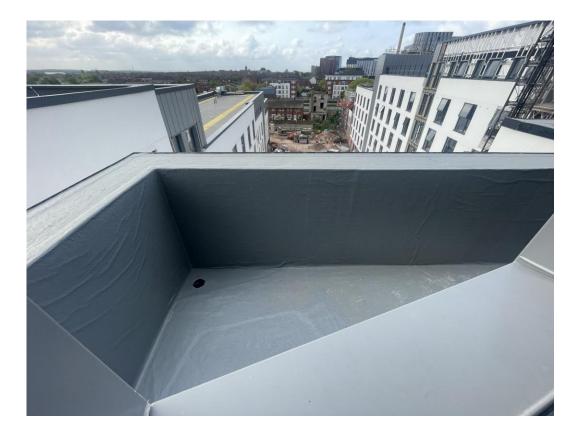

Residential Wing – Cladding installation nearing completion

Liquid system applied to parapet walls

Commercial Units – Cladding nearing completion

Dry riser installation on-going

Rainscreen cladding rails installation on-going