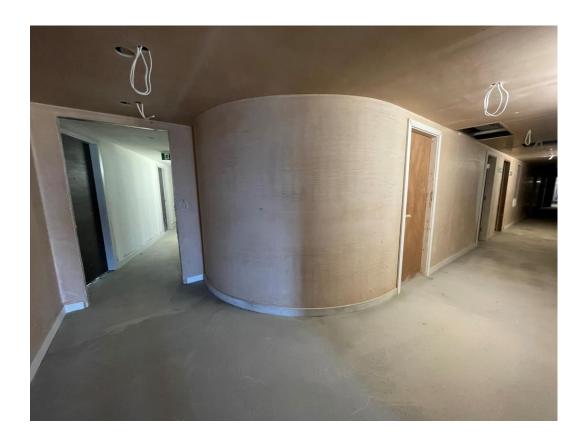

Student Block – Stairwell walls boarded

Residential Block – Walls & ceilings plastered

Student / Residential Wing – Latex screed applied

Residential Block – Corridor walls & ceiling plastered

Student Wing – Way finding installed

Residential Block – Walls & ceiling boarded

Residential Block – Tape & jointing on-going

Residential Block – Walls & ceiling boarded

Residential Block – Mist coat applied to walls & ceilings

Residential Wing – Apartment doors installed