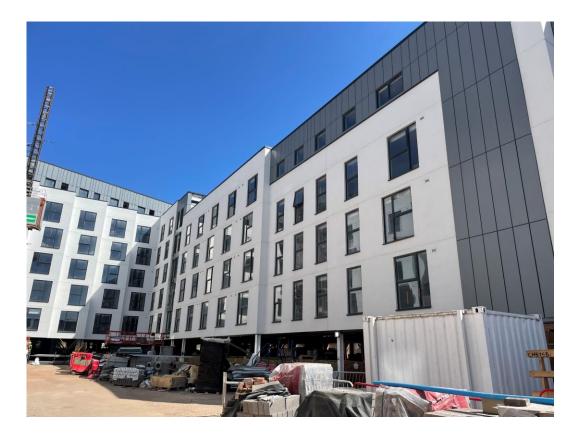

Curtain walling

Residential Block – Viewed from site courtyard

Residential Block – Cladding installation nearing completion

Student Wing – Cladding installation nearing completion

Residential Block – Render decoration complete

Residential Wing – Paving installation on-going

Residential Wing – Paving installation on-going

Residential Wing – Paving installation on-going

Residential Wing – Installation of metal balustrade commenced