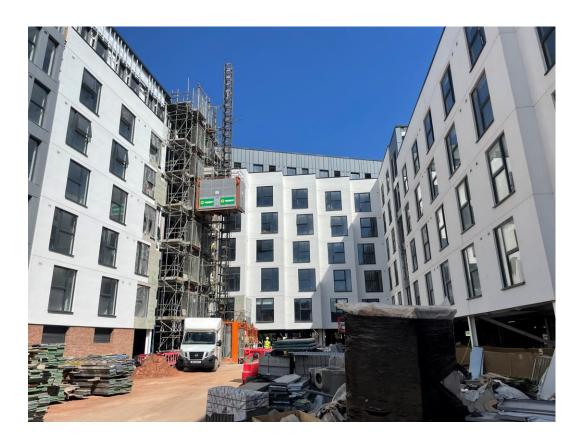

Curtain walling

Residential Block – Viewed from site courtyard

Residential Block – Cladding installation nearing completion

Student Wing – Cladding installation nearing completion

Residential Block – Render decoration complete

Residential Wing – Cladding installation nearing completion

Liquid system applied to parapet walls

Commercial Units – Cladding nearing completion

Dry riser installation on-going

Rainscreen cladding rails installation on-going

Brickwork complete

Commercial Block - Curtain walling

Commercial Block - Curtain walling

Residential Wing – Installation of metal balustrade commenced

Residential Wing – Parapet capping installation on-going