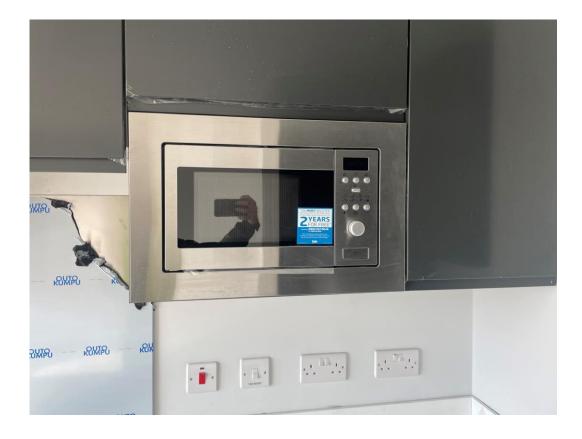

Residential Block – Kitchen complete

Residential Block – Appliances installed

Residential Block - Microwave

Residential Block – IPS Installed

Residential Block – Wall tiles installed

Residential Block – Floor & wall tiles installed