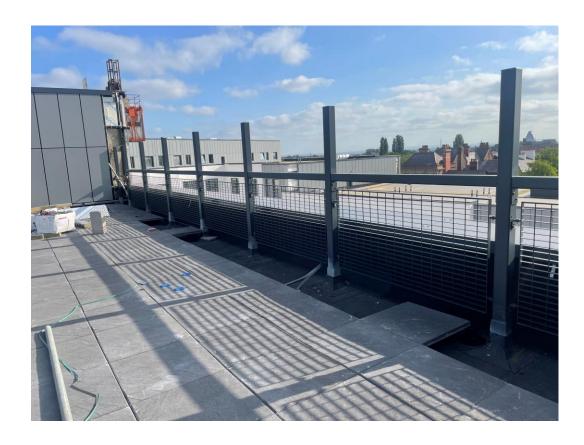

Residential Wing – Paving installation on-going

Residential Wing – Paving installation on-going

Residential Wing – Paving installation on-going

Residential Wing – Installation of metal balustrade commenced