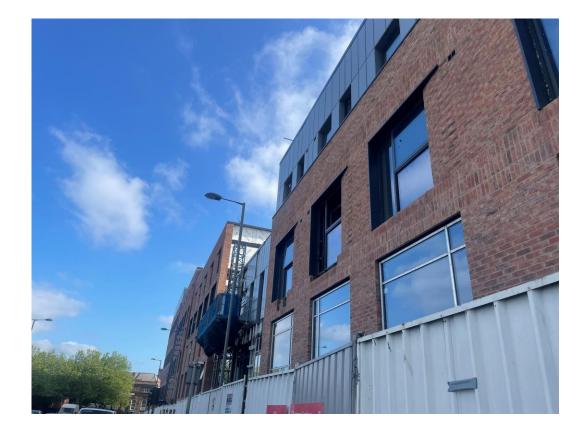

Curtain walling

Residential Block – Viewed from site courtyard

Residential Block – Cladding installation nearing completion

Student Wing – Cladding installation nearing completion

Residential Block – Render decoration complete

Residential Wing – Cladding installation nearing completion

Liquid system applied to parapet walls

Commercial Units – Cladding nearing completion

Dry riser installation on-going

Rainscreen cladding rails installation on-going