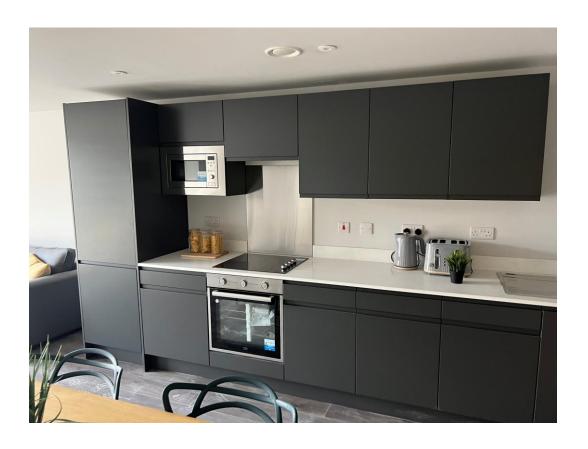

Residential Block – Laminate flooring installed

Residential Block – Laminate flooring installed

Residential Wing – Kitchen installation

Residential Wing – KERS units installed

Residential Block – Kitchen complete

Residential Block – Kitchen complete

Residential Block – Appliances installed

Residential Block - Microwave

Residential Block – IPS Installed

Residential Block – Wall tiles installed

Residential Block – Floor & wall tiles installed