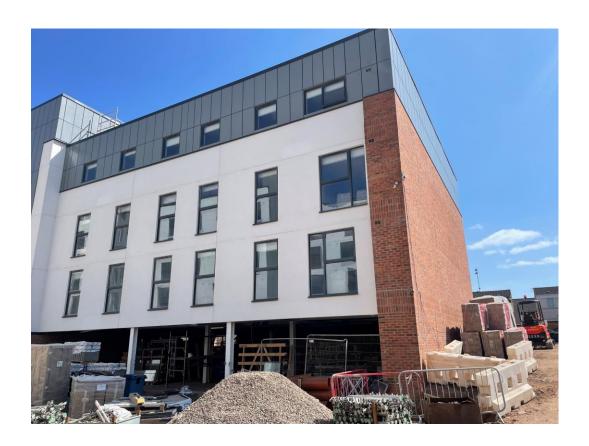

Brickwork complete

Commercial Block - Curtain walling

Commercial Block - Curtain walling

Residential Wing – Installation of metal balustrade commenced

Residential Wing – Parapet capping installation on-going

Commercial Block – Scaffolding removal complete

Residential Wing – Partitions erected & pattress installed

Commercial Block – Ceiling soffit insulation detail installed

Commercial Block - Ceiling soffit insulation detail installed