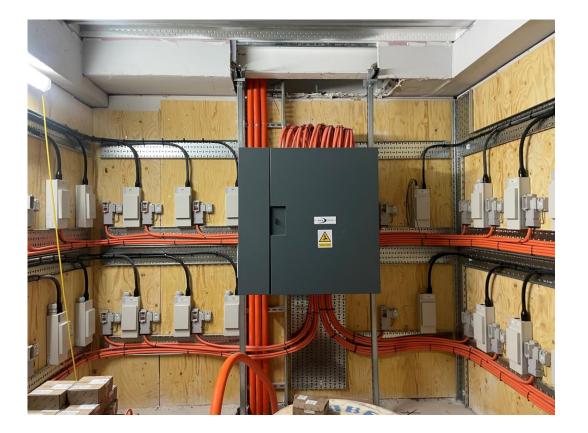

Residential Block – Shower tray installed

Residential Block – Sanitary appliances installed

Residential Block – Sanitary appliances installed

Residential Block – Electrical consumer unit

Residential Block – Radiator installation

Residential Block – Intercom installed

Residential Block – Light switches & sockets installed

Residential Block – Smoke control system installed

Residential Block – Apartment electrical meters