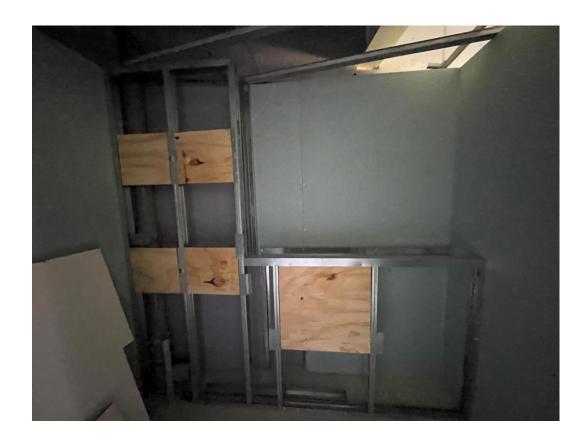

Residential Block – Metal partitions erected

Residential Block – Metal ceiling grid erected

Residential Block – Metal ceiling grid erected

Residential Block – Ceiling insulated & boarded

Residential Block – Boarding out of window wall

Residential Block – Ceiling insulated & boarded

Residential Block – Ceiling soffit insulation installed

Ground Floor – Partitions boarded both sides

Ground Floor – Partitions boarded both sides

Student Block – Fire stopping to lift surround complete