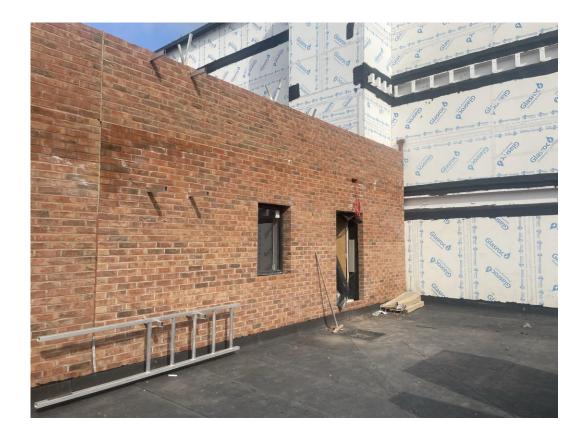

Brickwork complete

Commercial Block - Curtain walling

Commercial Block - Curtain walling

Residential Wing – Installation of metal balustrade commenced

Residential Wing – Parapet capping installation on-going