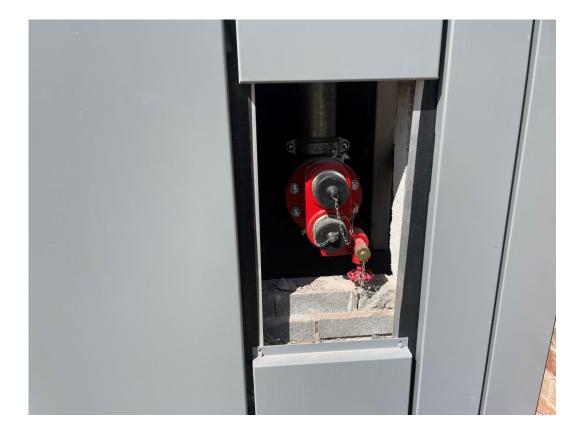

Residential Wing – Cladding installation nearing completion

Liquid system applied to parapet walls

Commercial Units – Cladding nearing completion

Dry riser installation on-going

Rainscreen cladding rails installation on-going

Residential Block – Dry Riser installation on-going

Residential Block – Dry Riser installation on-going

Residential Block – Water tank installed & filled

Residential Block – Water pump installation on-going