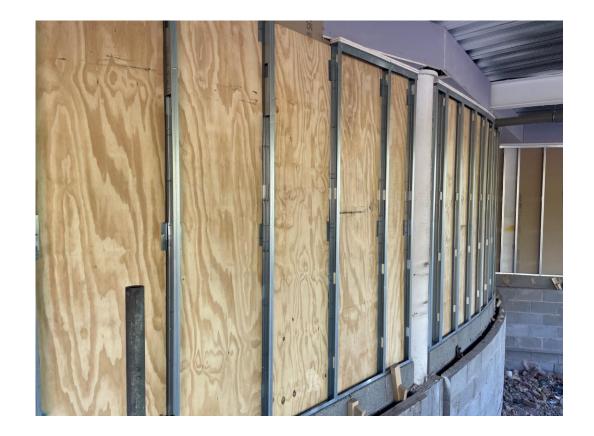

Residential Block – Metal partitions erected

Residential Block – Metal ceiling grid erected

Residential Block – Metal ceiling grid erected

Residential Block – Ceiling insulated & boarded

Residential Block – Boarding out of window wall