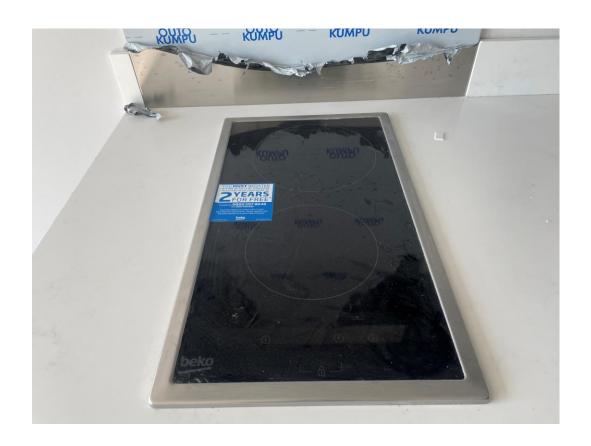

Residential Block – Kitchen complete

Residential Block – Appliances installed

Residential Block - Microwave

Residential Block – IPS Installed

Residential Block – Wall tiles installed

Residential Block – Floor & wall tiles installed