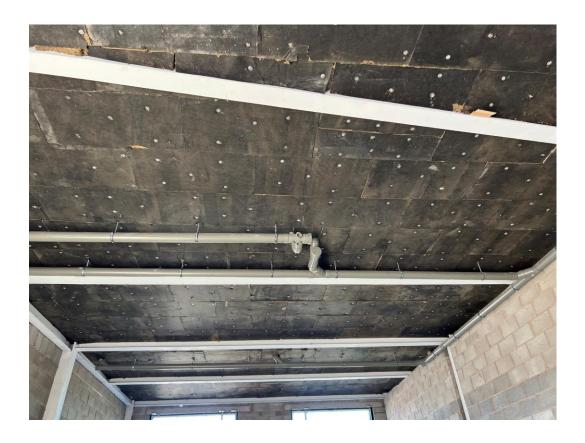

Commercial Block – Scaffolding removal complete

Residential Wing – Partitions erected & pattress installed

Commercial Block – Ceiling soffit insulation detail installed

Commercial Block - Ceiling soffit insulation detail installed

Residential Block – Ceiling insulated & boarded

Residential Block – Ceiling soffit insulation installed

Ground Floor – Partitions boarded both sides

Ground Floor – Partitions boarded both sides

Student Block – Fire stopping to lift surround complete