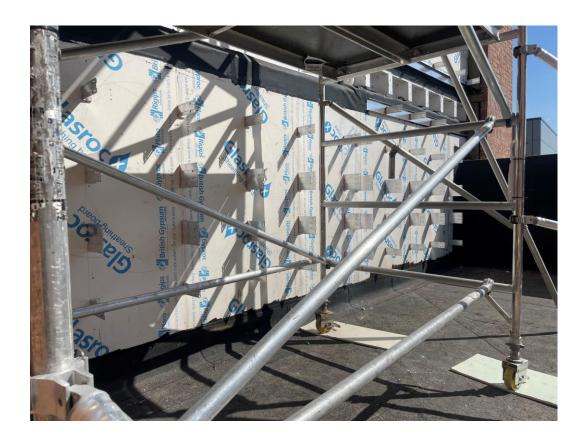

Commercial Block – Scaffolding removal complete

Residential Wing – Partitions erected & pattress installed

Commercial Block – Ceiling soffit insulation detail installed

Commercial Block - Ceiling soffit insulation detail installed

Residential Block – Ceiling insulated & boarded

Residential Block – Ceiling soffit insulation installed

Ground Floor – Partitions boarded both sides

Ground Floor – Partitions boarded both sides

Student Block – Fire stopping to lift surround complete