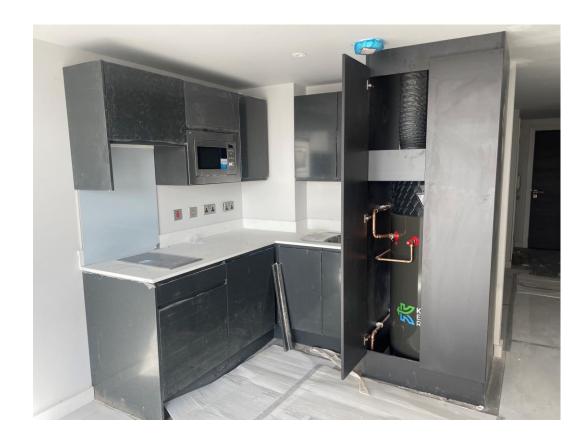

Residential Block – Laminate flooring installed

Residential Block – Laminate flooring installed

Residential Wing – Kitchen installation

Residential Wing – KERS units installed

Residential Block – Kitchen complete

Residential Block – Kitchen complete

Residential Block – Appliances installed

Residential Block - Microwave

Residential Block – IPS Installed

Residential Block – Wall tiles installed

Residential Block – Floor & wall tiles installed