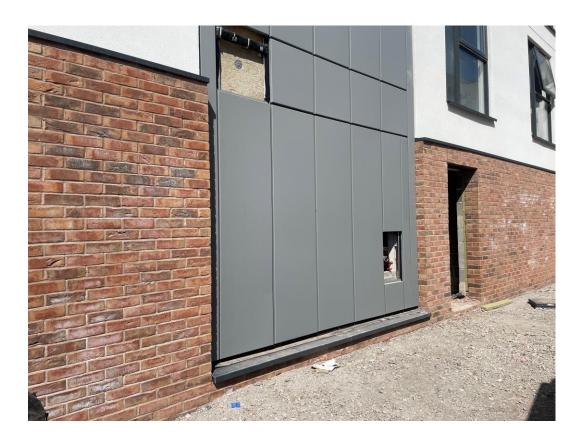

Curtain walling

Residential Block – Viewed from site courtyard

Residential Block – Cladding installation nearing completion

Student Wing – Cladding installation nearing completion

Residential Block – Render decoration complete

Residential Wing – Cladding installation nearing completion

Liquid system applied to parapet walls

Commercial Units – Cladding nearing completion

Dry riser installation on-going

Rainscreen cladding rails installation on-going