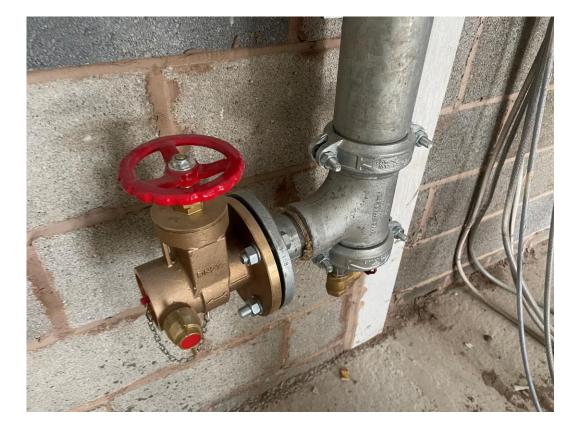

Residential Block – Dry Riser installation on-going

Residential Block – Dry Riser installation on-going

Residential Block – Water tank installed & filled

Residential Block – Water pump installation on-going