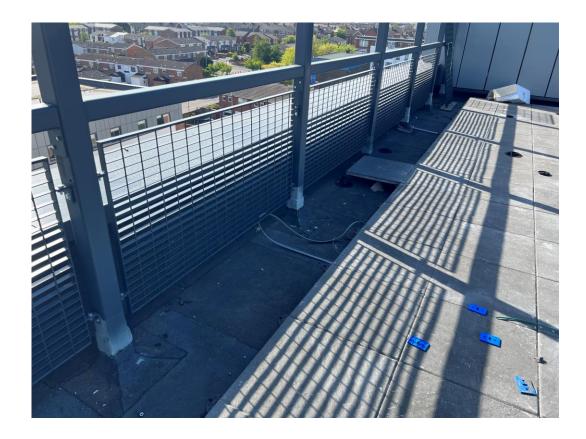

Brickwork complete

Commercial Block - Curtain walling

Commercial Block - Curtain walling

Residential Wing – Installation of metal balustrade commenced

Residential Wing – Parapet capping installation on-going

Residential Wing – Paving installation on-going

Residential Wing – Paving installation on-going

Residential Wing – Paving installation on-going

Residential Wing – Installation of metal balustrade commenced