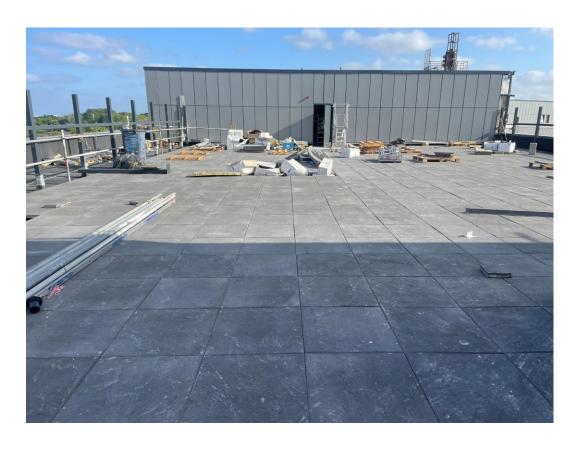

Residential Wing – Paving installation on-going

Residential Wing – Paving installation on-going

Residential Wing – Paving installation on-going

Residential Wing – Installation of metal balustrade commenced