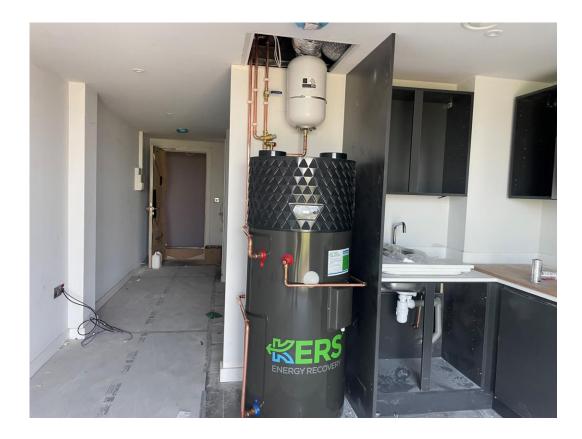

Residential Block – Laminate flooring installed

Residential Block – Laminate flooring installed

Residential Wing – Kitchen installation

Residential Wing – KERS units installed

Residential Block – Kitchen complete