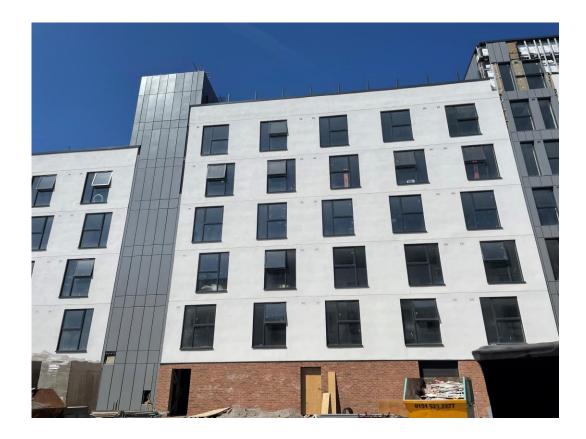

Curtain walling

Residential Block – Viewed from site courtyard

Residential Block – Cladding installation nearing completion

Student Wing – Cladding installation nearing completion

Residential Block – Render decoration complete

Residential Wing – Cladding installation nearing completion

Liquid system applied to parapet walls

Commercial Units – Cladding nearing completion

Dry riser installation on-going

Rainscreen cladding rails installation on-going

Brickwork complete

Commercial Block - Curtain walling

Commercial Block - Curtain walling

Residential Wing – Installation of metal balustrade commenced

Residential Wing – Parapet capping installation on-going