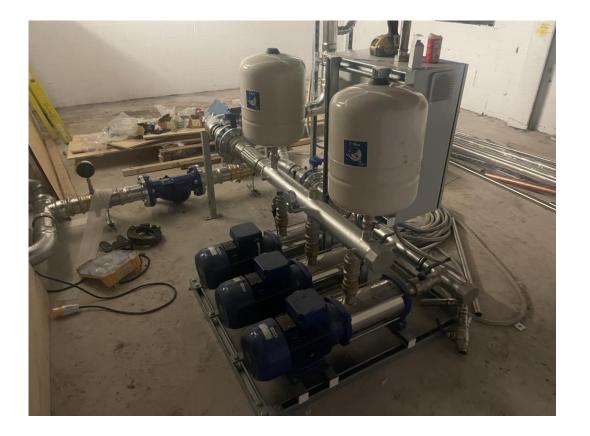

Residential Block – Dry Riser installation on-going

Residential Block – Dry Riser installation on-going

Residential Block – Water tank installed & filled

Residential Block – Water pump installation on-going