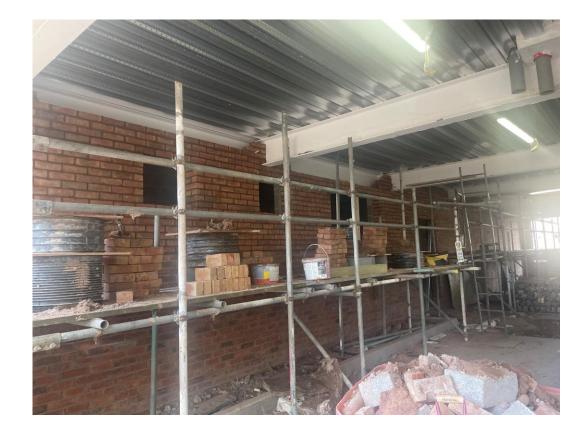

Residential Wing - Brick & block cavity wall construction

APRIL 2023

Commercial Block – Internal brickwork on-going

Commercial Block – Curtain walling installation on-going

APRIL 2023

Residential Block – Dry Riser installation on-going