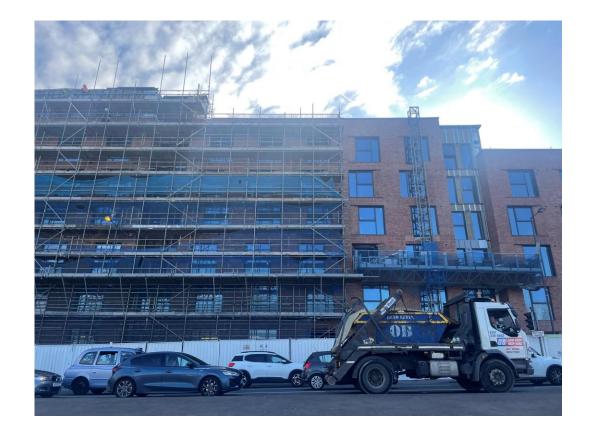

Residential Wing – Paving installation commenced

APRIL 2023

Residential Wing – Paving installation commenced

Residential Wing – Paving installation commenced

APRIL 2023

Commercial Block – Scaffolding removal nearing completion

Residential Wing - Brick & block cavity wall construction

APRIL 2023

Commercial Block – Internal brickwork on-going

Commercial Block – Curtain walling installation on-going

APRIL 2023

Residential Block – Dry Riser installation on-going