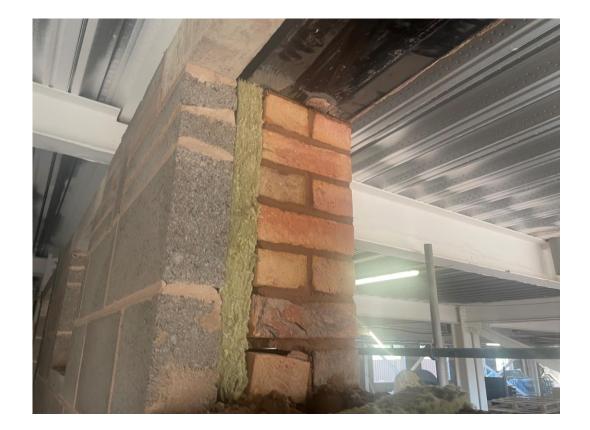

Residential Wing - Brick & block cavity wall construction

APRIL 2023

Commercial Block – Internal brickwork on-going

Commercial Block – Curtain walling installation on-going

APRIL 2023

Residential Block – Dry Riser installation on-going