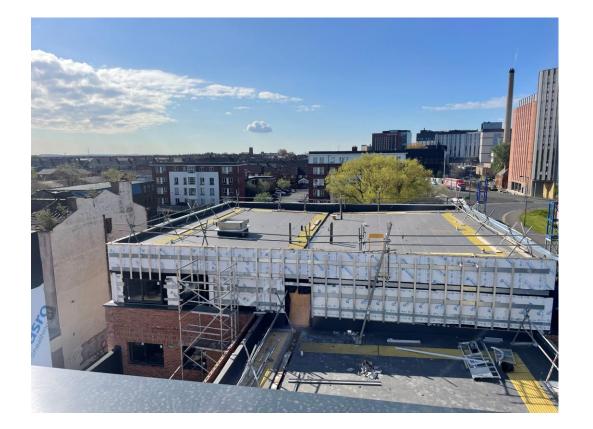

#### Sub-Structure & Super-Structure Construction Progress

APRIL 2023

| Site compound and temporary supplies        | 100% complete |
|---------------------------------------------|---------------|
| Demolition and site clearance               | 100% complete |
| Ground infill and site levelling            | 100% complete |
| Piling foundations                          | 100% complete |
| Retaining walls, concrete beam foundations  | 90% complete  |
| Underground drainage                        | 100% complete |
| Ground floor slab construction              | 100% complete |
| Steel frame structure                       | 100% complete |
| Upper suspended steel floor structure       | 100% complete |
| Internal staircase structure                | 100% complete |
| Sub-structure masonry walls                 | 100% complete |
| Fire coating steel framework                | 100% complete |
| Structural framework forming external walls | 100% complete |
| Scaffolding & mast climber access           | 100% complete |
| Flat roof structure                         | 100% complete |
| Flat roof coverings including balconies     | 98% complete  |
| Weatherboarding                             | 100% complete |
| External windows /doors & curtain walling   | 98% complete  |
| External wall insulation & render           | 98% complete  |
| Mansafe system                              | 100% complete |
|                                             |               |

Residential Block – Weatherboarding installation complete

APRIL 2023

Residential Wing – Felt parapet upstand

Residential Wing – Felt parapet upstand

APRIL 2023

Residential Wing – Paving installation commenced

Residential Wing – Paving installation commenced

APRIL 2023

Residential Wing – Paving installation commenced

Residential Wing – Paving installation commenced

APRIL 2023

Commercial Block – Scaffolding removal nearing completion