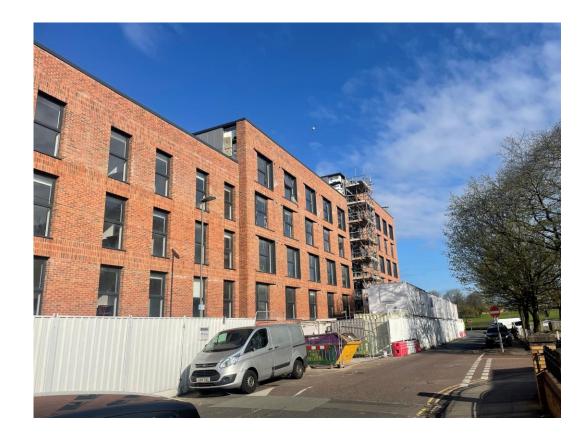

Brunswick Road - Site view

APRIL 2023

Brunswick Road - Site view

Curtain walling

APRIL 2023

Residential Block – Render decoration complete

Residential Block – Viewed from site court yard

APRIL 2023

Residential Block – Render decoration complete

Student Wing – Cladding installation on-going

APRIL 2023

Cladding installation on-going

Cladding installation on-going

APRIL 2023

Commercial Units – Scaffolding removal complete