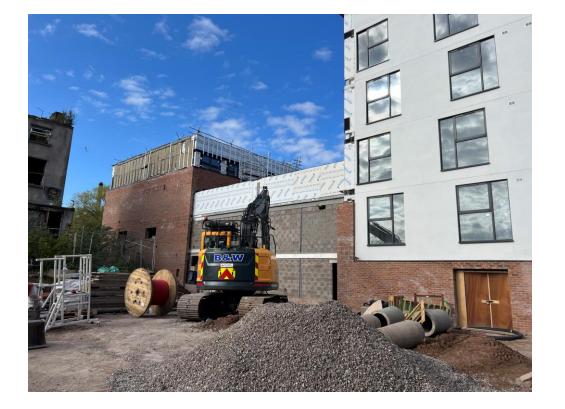

Excavations for water connection on-going

APRIL 2023

Louvre ventilation grills

Window installation on-going

APRIL 2023

Kerb Line

Kerb Line

APRIL 2023

Excavations on-going for services connection

Kerb Line

APRIL 2023

Excavation commenced for water connection

Excavation commenced for water connection

APRIL 2023

Commercial Block – Weatherboarding installation complete