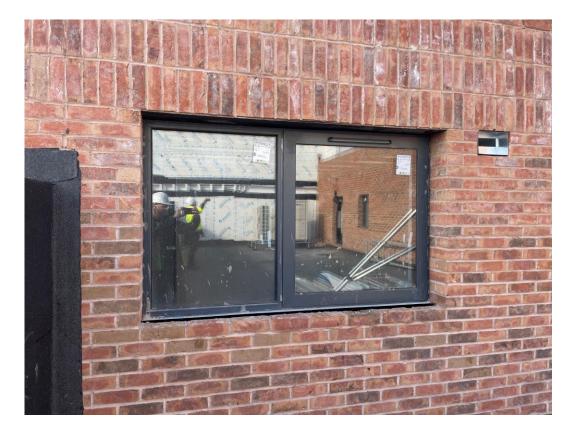

Residential Block – Dry Riser installation on-going

APRIL 2023

Residential Block – Window unit installation on-going

Residential Block – Window unit installation on-going

APRIL 2023

Residential Block – Electrical containment