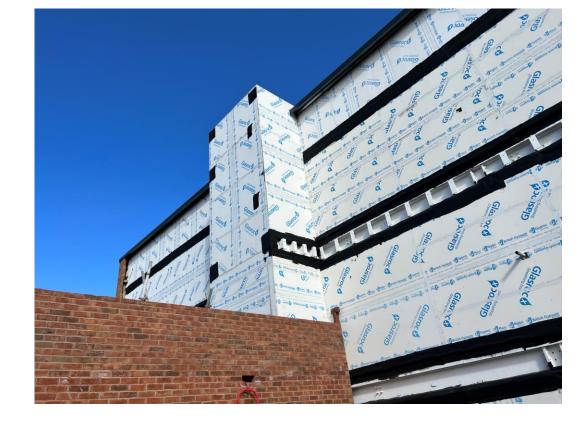

#### Sub-Structure & Super-Structure Construction Progress

APRIL 2023

| Site compound and temporary supplies        | 100% complete |
|---------------------------------------------|---------------|
| Demolition and site clearance               | 100% complete |
| Ground infill and site levelling            | 100% complete |
| Piling foundations                          | 100% complete |
| Retaining walls, concrete beam foundations  | 90% complete  |
| Underground drainage                        | 100% complete |
| Ground floor slab construction              | 100% complete |
| Steel frame structure                       | 100% complete |
| Upper suspended steel floor structure       | 100% complete |
| Internal staircase structure                | 100% complete |
| Sub-structure masonry walls                 | 100% complete |
| Fire coating steel framework                | 100% complete |
| Structural framework forming external walls | 100% complete |
| Scaffolding & mast climber access           | 100% complete |
| Flat roof structure                         | 100% complete |
| Flat roof coverings including balconies     | 98% complete  |
| Weatherboarding                             | 100% complete |
| External windows /doors & curtain walling   | 98% complete  |
| External wall insulation & render           | 98% complete  |
| Mansafe system                              | 100% complete |
|                                             |               |

Residential Block – Render decoration complete

Student Wing – Cladding installation on-going

APRIL 2023

Cladding installation on-going

Cladding installation on-going

APRIL 2023

Commercial Units – Scaffolding removal complete

Excavations on-going for services connection

Kerb Line

APRIL 2023

Excavation commenced for water connection

Excavation commenced for water connection

APRIL 2023

Commercial Block – Weatherboarding installation complete