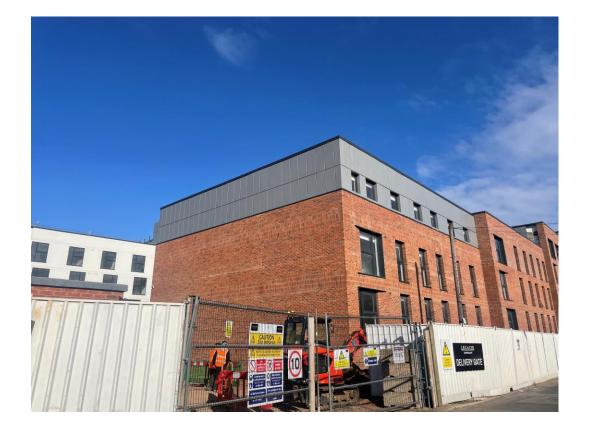

APRIL 2023

Walker Street - Site view

Site entrance

APRIL 2023

West Derby Road - Site view

West Derby Road - Site view

APRIL 2023

Brunswick Road - Site view

Brunswick Road - Site view

APRIL 2023

Brunswick Road - Site view

Curtain walling

APRIL 2023

Residential Block – Render decoration complete

Residential Block – Viewed from site court yard

APRIL 2023