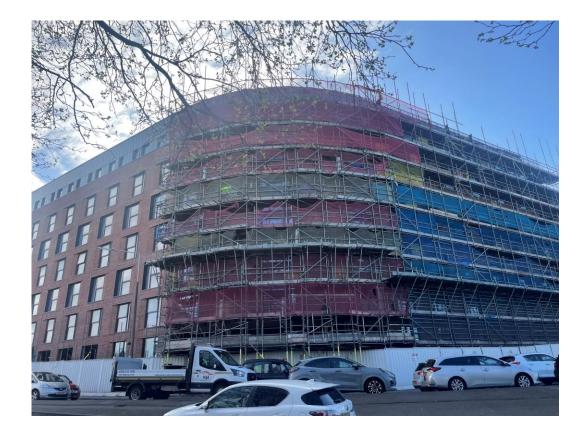

Residential Wing – Paving installation commenced

APRIL 2023

Residential Wing – Paving installation commenced

Residential Wing – Paving installation commenced

APRIL 2023

Commercial Block – Scaffolding removal nearing completion

Residential Wing - Brick & block cavity wall construction

APRIL 2023

Commercial Block – Internal brickwork on-going

Commercial Block – Curtain walling installation on-going

APRIL 2023

Residential Block – Dry Riser installation on-going