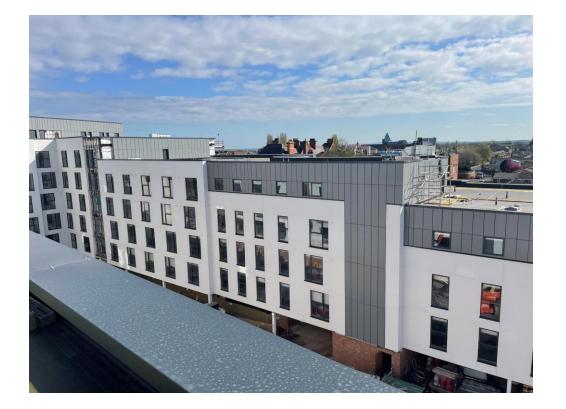

APRIL 2023

Walker Street - Site view

Site entrance

APRIL 2023

West Derby Road - Site view

West Derby Road - Site view

APRIL 2023

Brunswick Road - Site view

Brunswick Road - Site view

APRIL 2023

Brunswick Road - Site view

Curtain walling

APRIL 2023

Residential Block – Render decoration complete

Residential Block – Viewed from site court yard

APRIL 2023

Residential Block – Render decoration complete

Student Wing – Cladding installation on-going

APRIL 2023

Cladding installation on-going

Cladding installation on-going

APRIL 2023

Commercial Units – Scaffolding removal complete