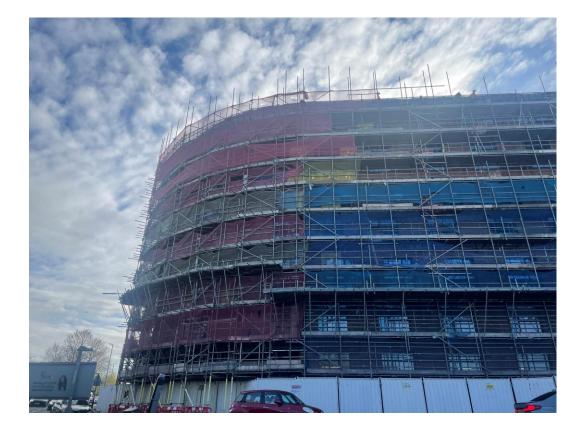

APRIL 2023

Walker Street - Site view

Site entrance

APRIL 2023

West Derby Road - Site view

West Derby Road - Site view

APRIL 2023

Brunswick Road - Site view

Brunswick Road - Site view

APRIL 2023

Brunswick Road - Site view

Curtain walling

APRIL 2023

Residential Block – Render decoration complete

Residential Block – Viewed from site court yard

APRIL 2023

Residential Block – Render decoration complete

Student Wing – Cladding installation on-going

APRIL 2023

Cladding installation on-going

Cladding installation on-going

APRIL 2023

Commercial Units – Scaffolding removal complete