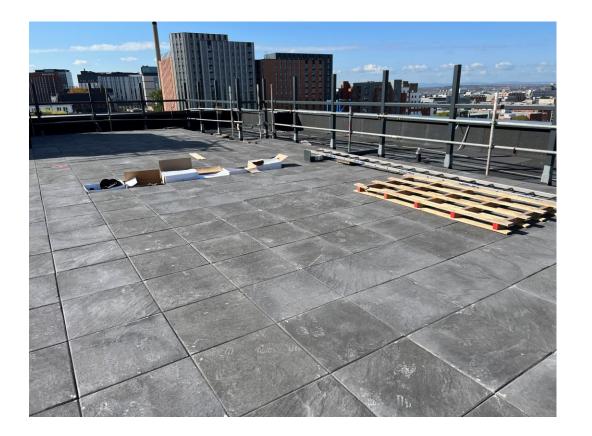

Residential Block – Weatherboarding installation complete

APRIL 2023

Residential Wing – Felt parapet upstand

Residential Wing – Felt parapet upstand

APRIL 2023

Residential Wing – Paving installation commenced

Residential Wing – Paving installation commenced

APRIL 2023

Residential Wing – Paving installation commenced

Residential Wing – Paving installation commenced

APRIL 2023

Commercial Block – Scaffolding removal nearing completion