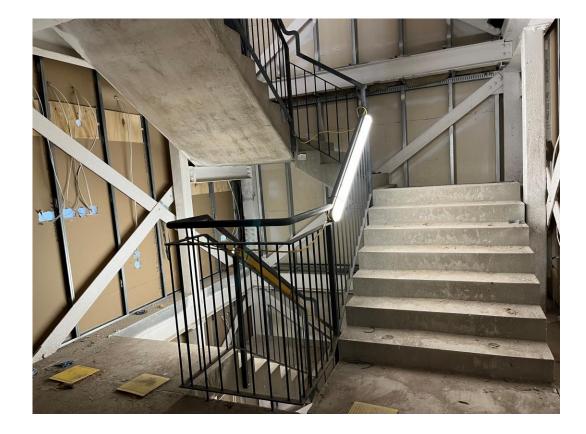

Residential Block – Pattress installation and boarding of stair core walls

Student Wing – Internal finishes to stairwell on-going

MARCH 2023

Residential Block – Plastering to stair cores on-going

Residential Block – Metal balustrade installation on-going