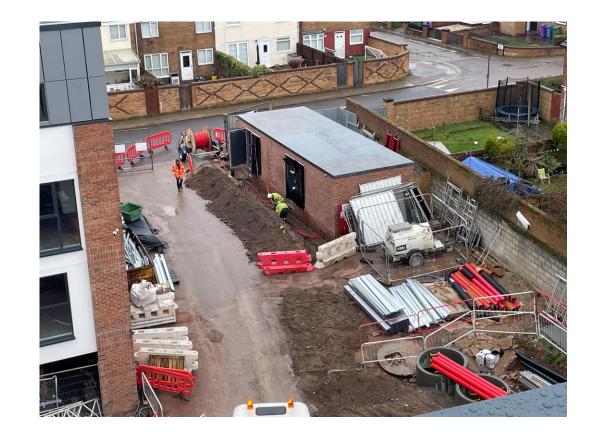

"Zig-zag' Elevation – Cladding installation on-going

MARCH 2023

Excavation to substation on-going

General site activity

MARCH 2023

Commercial Block – Weatherboarding installation complete

Residential Block – Cladding installation nearing completion