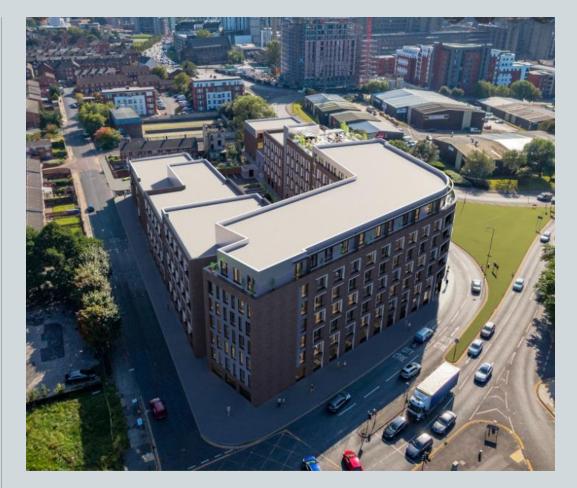

#### New Build Two Phase Development to Create Residential Apartments Commercial Units & Ancillary Accommodation

## The seven storey new build development generally comprises:

- Excavation and formation of new foundations
- Below and above ground drainage
- New ground supported and part suspended concrete floor slab
- Seven storey steel frame structure
- External clad and glazed envelope
- Suspended metal deck and concrete floors
- Flat roof structures and finishes
- Aluminium curtain walling, external windows and doors and shopfronts
- External balconies and balustrades
- Internal sub-division of retail units, ancillary accommodation and apartments with non-loadbearing block and stud partitions
- Installation of plumbing services and mechanical services
- Installation of electrical services
- Installation of new lift car access
- Installation of kitchen and sanitary fittings
- New internal finishes, joinery fittings and decorations
- Repairs and making good steel framework and floor structures

# **Building Structure**

Element – The Quarter, Liverpool New Build Development