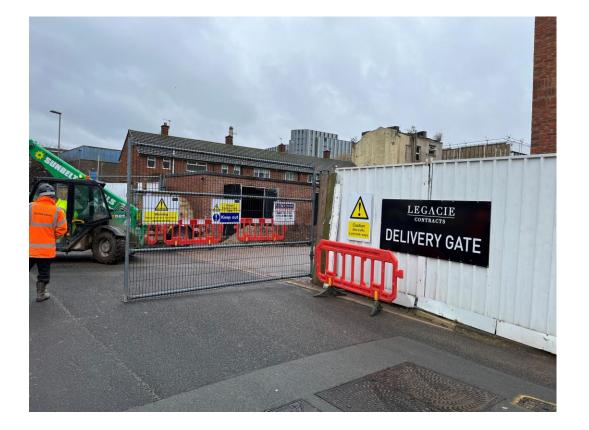

MARCH 2023

Site segregation in place

Turnstile being utilised

Element – The Quarter, Liverpool New Build Development