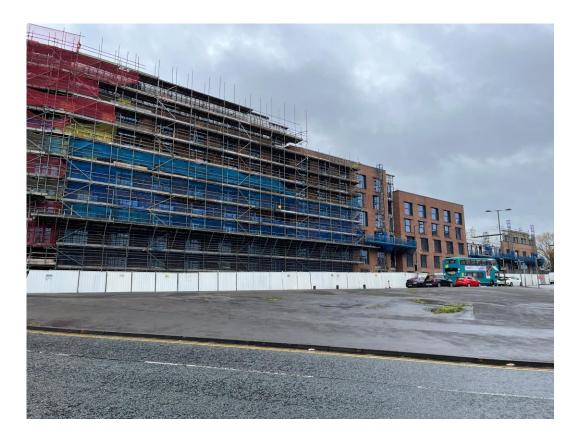

Student Wing – Cladding installation on-going

Student Wing – Cladding installation on-going

MARCH 2023

Capping installed to brickwork

Window sill detail

MARCH 2023

"Zig-zag' Elevation - Cladding installation on-going

"Zig-zag' Elevation – Cladding installation on-going

MARCH 2023

Excavation to substation on-going

General site activity

MARCH 2023

Commercial Block – Weatherboarding installation complete

Residential Block – Cladding installation nearing completion