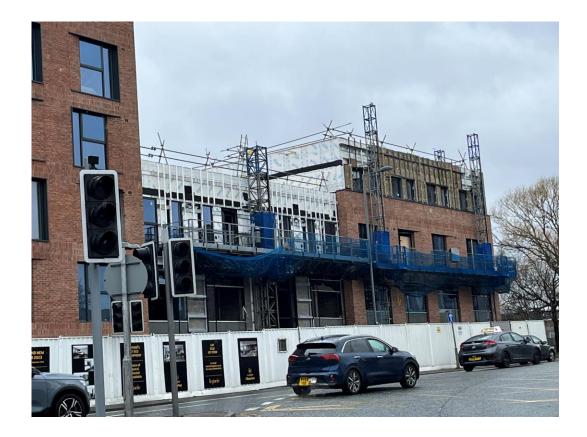

MARCH 2023

Commercial Block – Scaffolding and External blockwork on-going

Commercial Block – Scaffolding and External blockwork on-going

MARCH 2023

Commercial Block – Internal blockwork on-going

Commercial Block – Internal blockwork on-going

MARCH 2023

Residential Block – Internal blockwork on-going

Commercial Block – Window unit installed

MARCH 2023

Commercial Block – Curtain walling installation on-going

Window sill detail

MARCH 2023

Residential Block - Brickwork installation on-going