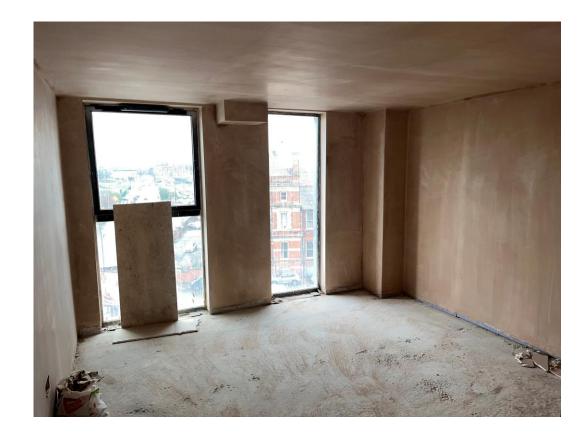

Student Block – Plastering on-going

Student Block – Plastering on-going

MARCH 2023

Residential Wing – Internal walls boarded, taped and jointed

Student Block - Internal finishes on-going

MARCH 2023

Student Block - Internal finishes on-going