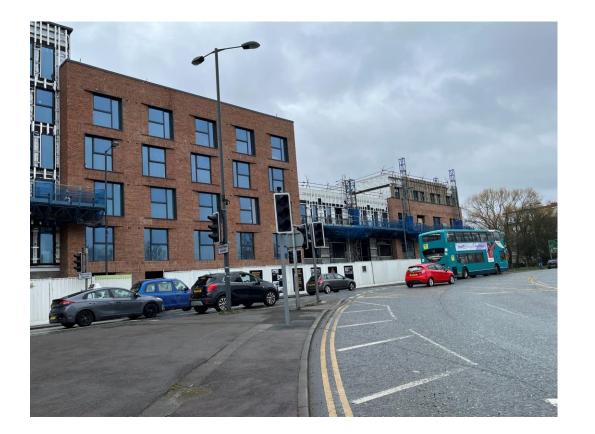

Residential Block - Kerbing installation on-going

MARCH 2023

Residential Wing – Fire stopping

Residential Wing – Cavity tray

MARCH 2023

Student Wing – Internal drainage and fire stopping on-going

Student Wing – Air conditioning unit installed

MARCH 2023

Site segregation in place

Turnstile being utilised

Element – The Quarter, Liverpool New Build Development