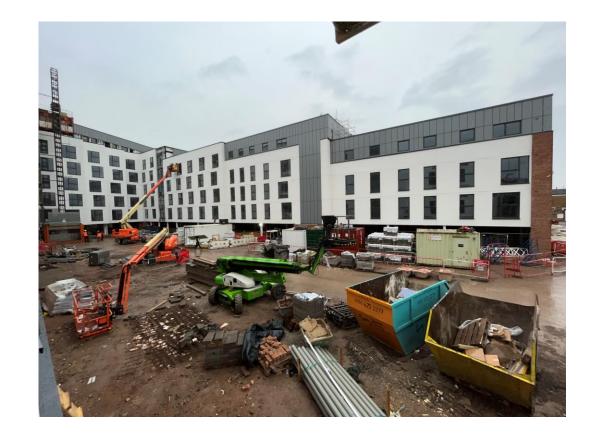

MARCH 2023

Commercial Block – Scaffolding and External blockwork on-going

Commercial Block – Scaffolding and External blockwork on-going

MARCH 2023

Commercial Block – Internal blockwork on-going

Commercial Block – Internal blockwork on-going

MARCH 2023

Residential Block – Internal blockwork on-going

Commercial Block – Window unit installed

MARCH 2023

Commercial Block – Curtain walling installation on-going

Window sill detail

MARCH 2023

Residential Block - Brickwork installation on-going