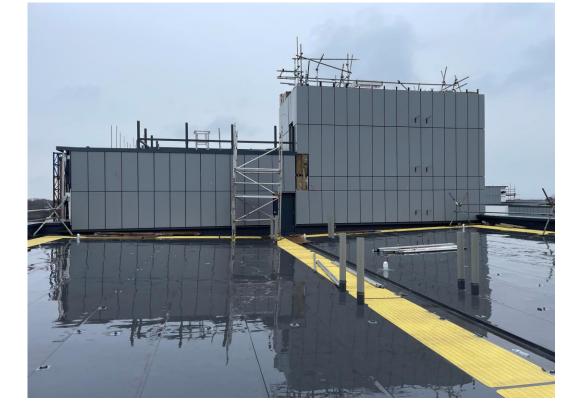

Student Wing – Cladding installation on-going

Student Wing – Cladding installation on-going

MARCH 2023

Capping installed to brickwork

Window sill detail

MARCH 2023

"Zig-zag' Elevation - Cladding installation on-going

"Zig-zag' Elevation – Cladding installation on-going

MARCH 2023

Excavation to substation on-going

General site activity

MARCH 2023

Commercial Block – Weatherboarding installation complete

Residential Block – Cladding installation nearing completion