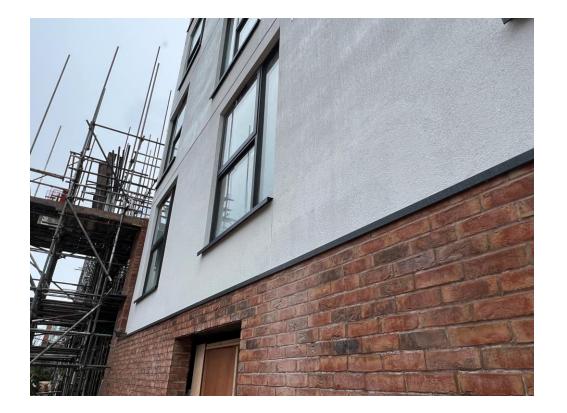

Brunswick Road - Site view

MARCH 2023

Brunswick Road - Site view

Brunswick Road - Site view

MARCH 2023

Residential Block – Render decoration complete

Residential Block – Render decoration complete

MARCH 2023

Student Wing – Cladding installation on-going

Student Wing – Cladding installation on-going

MARCH 2023

Capping installed to brickwork

Window sill detail

MARCH 2023

"Zig-zag' Elevation - Cladding installation on-going