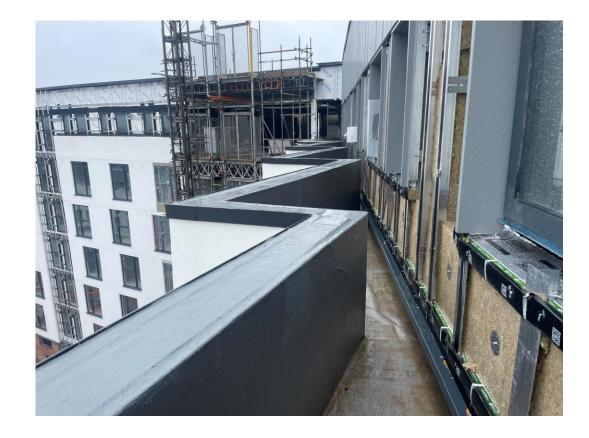

### Sub-Structure & Super-Structure Construction Progress

MARCH 2023

| Site compound and temporary supplies        | 100% complete |
|---------------------------------------------|---------------|
| Demolition and site clearance               | 100% complete |
| Ground infill and site levelling            | 100% complete |
| Piling foundations                          | 100% complete |
| Retaining walls, concrete beam foundations  | 90% complete  |
| Underground drainage                        | 98% complete  |
| Ground floor slab construction              | 100% complete |
| Steel frame structure                       | 100% complete |
| Upper suspended steel floor structure       | 100% complete |
| Internal staircase structure                | 98% complete  |
| Sub-structure masonry walls                 | 100% complete |
| Fire coating steel framework                | 100% complete |
| Structural framework forming external walls | 100% complete |
| Scaffolding & mast climber access           | 100% complete |
| Flat roof structure                         | 100% complete |
| Flat roof coverings including balconies     | 98% complete  |
| Weatherboarding                             | 98% complete  |
| External windows /doors & curtain walling   | 98% complete  |
| External wall insulation & render           | 98% complete  |
| Mansafe system                              | 98% complete  |
|                                             |               |

"Zig-zag' Elevation – Cladding installation on-going

MARCH 2023

Excavation to substation on-going

General site activity

MARCH 2023

Commercial Block – Weatherboarding installation complete

Residential Block – Cladding installation nearing completion