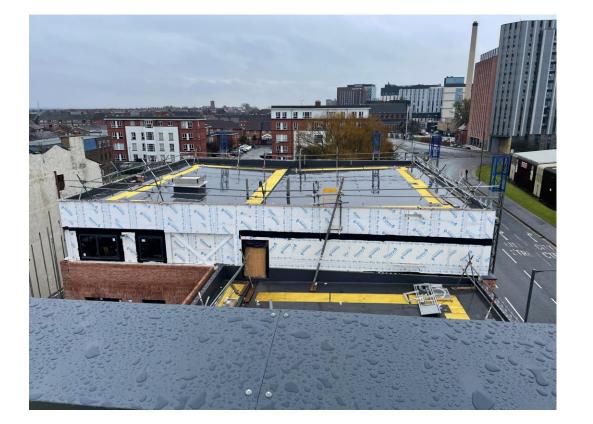

### Sub-Structure & Super-Structure Construction Progress

MARCH 2023

| Site compound and temporary supplies        | 100% complete |
|---------------------------------------------|---------------|
| Demolition and site clearance               | 100% complete |
| Ground infill and site levelling            | 100% complete |
| Piling foundations                          | 100% complete |
| Retaining walls, concrete beam foundations  | 90% complete  |
| Underground drainage                        | 98% complete  |
| Ground floor slab construction              | 100% complete |
| Steel frame structure                       | 100% complete |
| Upper suspended steel floor structure       | 100% complete |
| Internal staircase structure                | 98% complete  |
| Sub-structure masonry walls                 | 100% complete |
| Fire coating steel framework                | 100% complete |
| Structural framework forming external walls | 100% complete |
| Scaffolding & mast climber access           | 100% complete |
| Flat roof structure                         | 100% complete |
| Flat roof coverings including balconies     | 98% complete  |
| Weatherboarding                             | 98% complete  |
| External windows /doors & curtain walling   | 98% complete  |
| External wall insulation & render           | 98% complete  |
| Mansafe system                              | 98% complete  |
|                                             |               |