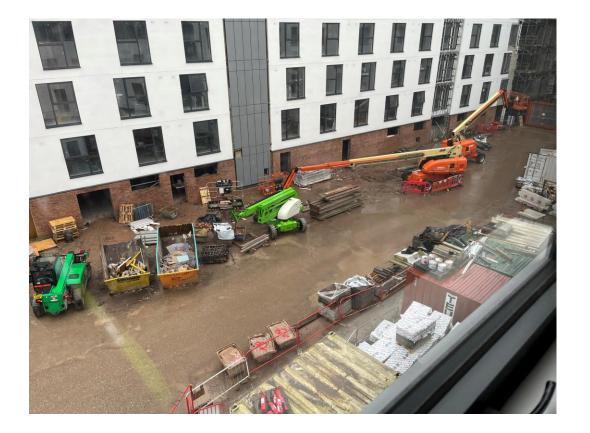

"Zig-zag' Elevation – Cladding installation on-going

MARCH 2023

Excavation to substation on-going

General site activity

MARCH 2023

Commercial Block – Weatherboarding installation complete

Residential Block – Cladding installation nearing completion

MARCH 2023

Commercial Block – Scaffolding and External blockwork on-going

Commercial Block – Scaffolding and External blockwork on-going

MARCH 2023

Commercial Block – Internal blockwork on-going

Commercial Block – Internal blockwork on-going