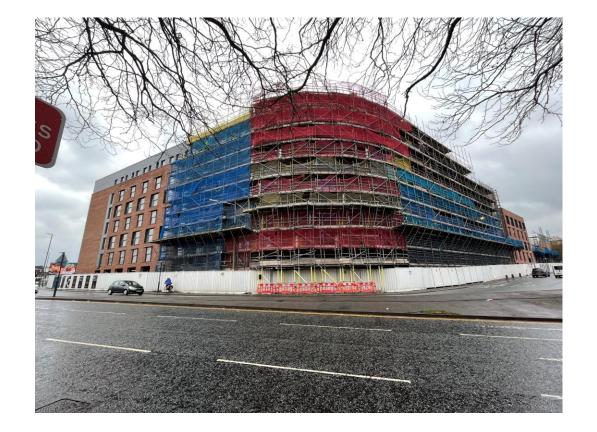

MARCH 2023

Walker Street - Site view

Site entrance

MARCH 2023

West Derby Road - Site view

West Derby Road - Site view

MARCH 2023

Brunswick Road - Site view

Brunswick Road - Site view

MARCH 2023

Brunswick Road - Site view

Brunswick Road - Site view

MARCH 2023

Residential Block – Render decoration complete

Residential Block – Render decoration complete

MARCH 2023