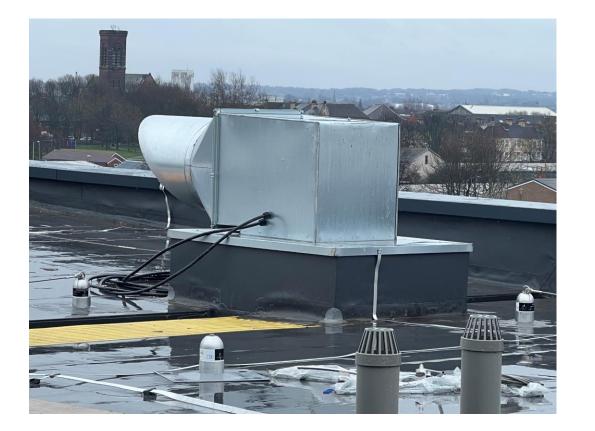

y Road - Site view

MARCH 2023





Brunswick Road - Site view

Brunswick Road - Site view

MARCH 2023





Brunswick Road - Site view

Brunswick Road - Site view

MARCH 2023





Residential Block – Render decoration complete

Residential Block – Render decoration complete

MARCH 2023





Student Wing – Cladding installation on-going

Student Wing – Cladding installation on-going

MARCH 2023





Capping installed to brickwork

Window sill detail

MARCH 2023





"Zig-zag' Elevation - Cladding installation on-going

"Zig-zag' Elevation – Cladding installation on-going

MARCH 2023





Excavation to substation on-going

General site activity

MARCH 2023





Commercial Block – Weatherboarding installation complete

Residential Block – Cladding installation nearing completion

MARCH 2023





Student Wing – Plant installed to roof

Student Wing – Plant installed to roof

MARCH 2023





Residential Wing – Lightning cable installation on-going

Residential Wing – Cladding rail installation on-going

MARCH 2023



Commercial Block – Scaffolding and External blockwork on-going



Commercial Block – Scaffolding and External blockwork on-going

MARCH 2023





Commercial Block – Internal blockwork on-going

Commercial Block – Internal blockwork on-going

MARCH 2023





Residential Block – Internal blockwork on-going

Commercial Block – Window unit installed

MARCH 2023





Commercial Block – Curtain walling installation on-going

Window sill detail

MARCH 2023





Residential Block - Brickwork installation on-going

Residential Block - Kerbing installation on-going

MARCH 202