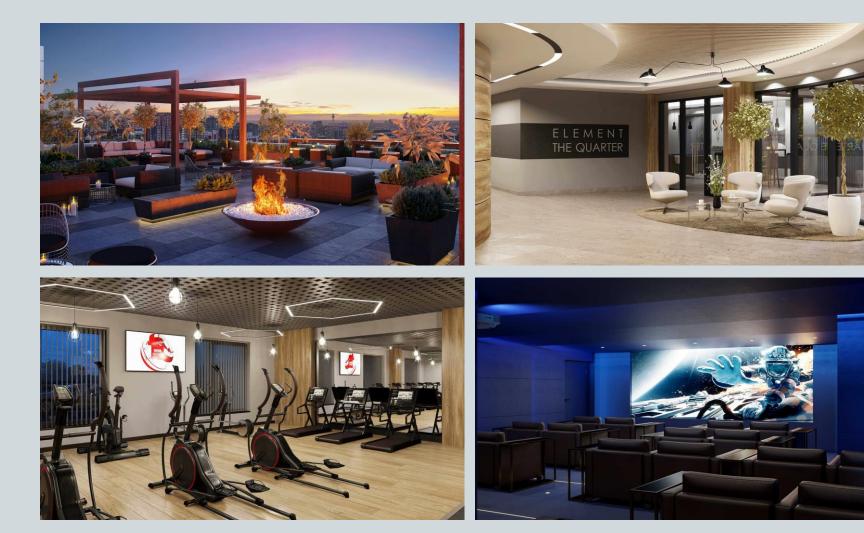

#### Lower Ground Floor

- Commercial units
- Gymnasium
- Cinema /Study
- Games /Lounge
- Comms Room
- Refuse store
- Cycle store
- Plant
- Management Office
- Lift access
- Undercroft Car parking

#### Upper Ground Floor

- 2 no. 1 Bedroom Apartments
- 1 no. 2 Bedroom Apartments
- 68 no. Studios
- 19 no. Cluster Rooms
- 4 no. Cluster Lounges

#### <u>Level 1 - 5</u>

- 29 no. 1 Bedroom Apartments
- 12 no. 2 Bedroom Apartments
- 255 no. Studios
- 42 no. Cluster Rooms
- 13 no. Cluster Lounges
- Roof terrace