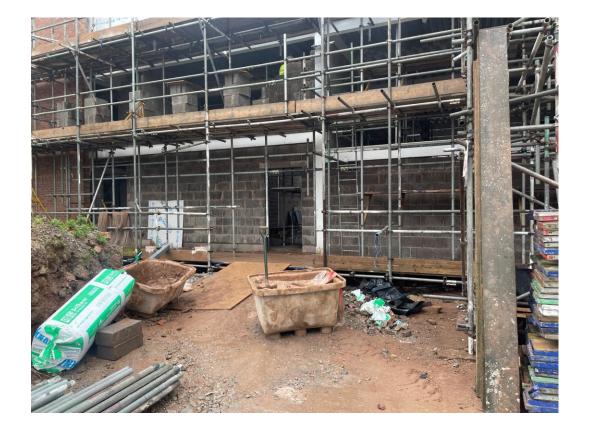

MARCH 2023

Commercial Block – Scaffolding and External blockwork on-going

Commercial Block – Scaffolding and External blockwork on-going

MARCH 2023

Commercial Block – Internal blockwork on-going

Commercial Block – Internal blockwork on-going

MARCH 2023

Residential Block – Internal blockwork on-going

Commercial Block – Window unit installed

MARCH 2023

Commercial Block – Curtain walling installation on-going

Window sill detail

MARCH 2023

Residential Block - Brickwork installation on-going