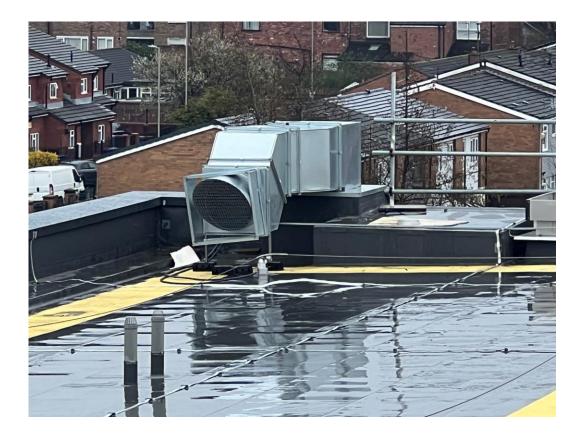

Road - Site view

MARCH 2023





Brunswick Road - Site view

Brunswick Road - Site view

MARCH 2023





Brunswick Road - Site view

Brunswick Road - Site view

MARCH 2023





Residential Block – Render decoration complete

Residential Block – Render decoration complete

MARCH 2023





Student Wing – Cladding installation on-going

Student Wing – Cladding installation on-going

MARCH 2023





Capping installed to brickwork

Window sill detail

MARCH 2023





"Zig-zag' Elevation - Cladding installation on-going

"Zig-zag' Elevation – Cladding installation on-going

MARCH 2023





Excavation to substation on-going

General site activity

MARCH 2023





Commercial Block – Weatherboarding installation complete

Residential Block – Cladding installation nearing completion

MARCH 2023





Student Wing – Plant installed to roof

Student Wing – Plant installed to roof

MARCH 2023





Residential Wing – Lightning cable installation on-going

Residential Wing – Cladding rail installation on-going

MARCH 2023



Commercial Block – Scaffolding and External blockwork on-going



Commercial Block – Scaffolding and External blockwork on-going

MARCH 2023





Commercial Block – Internal blockwork on-going

Commercial Block – Internal blockwork on-going

MARCH 2023





Residential Block – Internal blockwork on-going

Commercial Block – Window unit installed

MARCH 2023





Commercial Block – Curtain walling installation on-going

Window sill detail

MARCH 2023





Residential Block - Brickwork installation on-going

Residential Block - Kerbing installation on-going

MARCH 2023