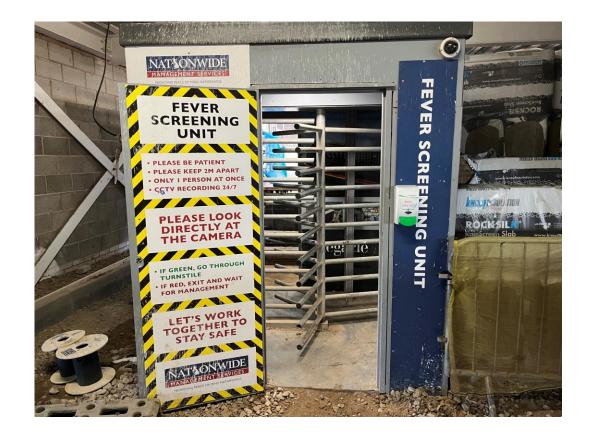

MARCH 2023

Site segregation in place

Turnstile being utilised

Element – The Quarter, Liverpool New Build Development