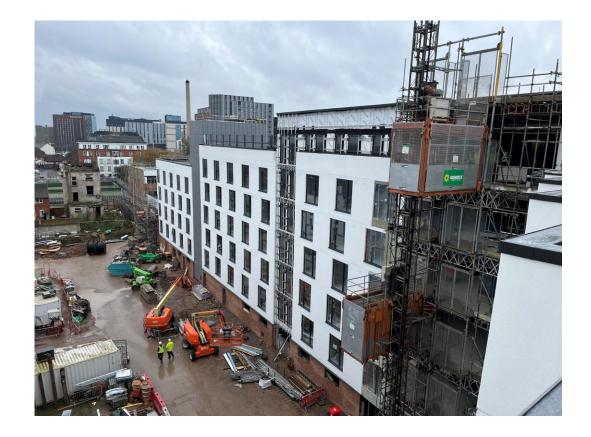

Student Wing – Cladding installation on-going

Student Wing – Cladding installation on-going

MARCH 2023

Capping installed to brickwork

Window sill detail

MARCH 2023

"Zig-zag' Elevation - Cladding installation on-going

"Zig-zag' Elevation – Cladding installation on-going

MARCH 2023

Excavation to substation on-going

General site activity

MARCH 2023

Commercial Block – Weatherboarding installation complete

Residential Block – Cladding installation nearing completion