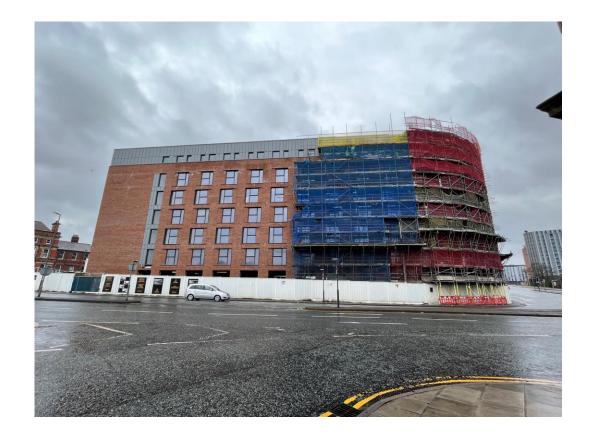

Student Wing – Cladding installation on-going

Student Wing – Cladding installation on-going

MARCH 2023

Capping installed to brickwork

Window sill detail

MARCH 2023

"Zig-zag' Elevation - Cladding installation on-going

"Zig-zag' Elevation – Cladding installation on-going

MARCH 2023

Excavation to substation on-going

General site activity

MARCH 2023

Commercial Block – Weatherboarding installation complete

Residential Block – Cladding installation nearing completion