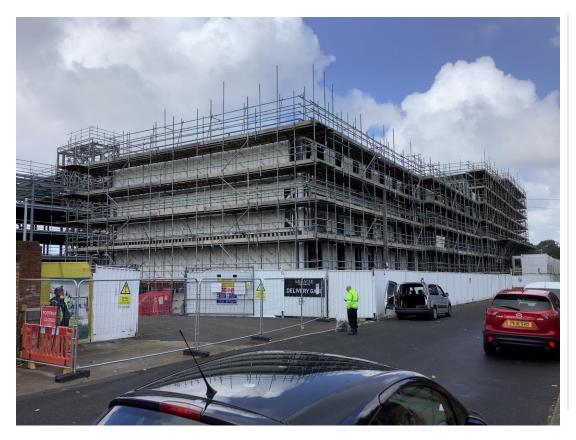

Brunswick Road - Site view Brunswick Road - Site view

Brunswick Road - Site view

West Derby Road - Site view

Walker Street - Site view Walker Street - Site view

Brickwork Mock Up Under croft Parking Area

Inner courtyard area Inner courtyard area