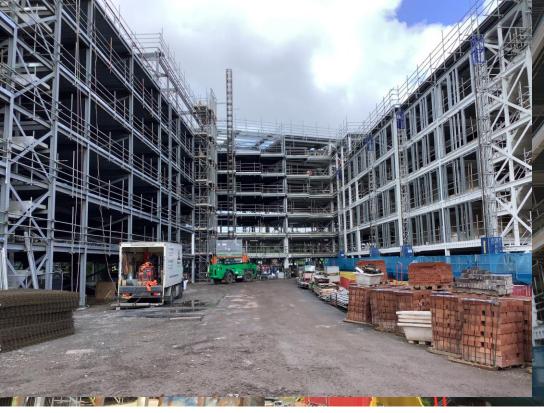

Material storage and site access plant

Inner courtyard view, steel framework structure & mast climbers

Steel framework structure & industrial elevator

Inner courtyard view

Steel framework structure to upper floors – Streel frame modifications and balcony removal to be complete

Metal decking structure to upper floors

Steel framework structure to upper floors

Steel framework structure to upper floors

Metal decking structure to upper floors

Metal decking structure to upper floors

Steel framework structure upper floors – Fire protective coatings ongoing