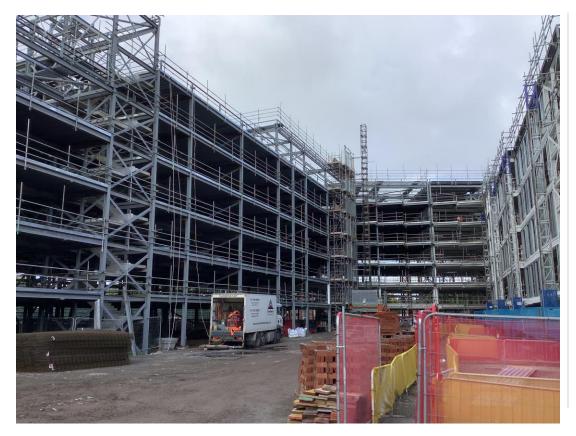

Material storage and site access plant

Inner courtyard view, steel framework structure & mast climbers

Steel framework structure & industrial elevator

Inner courtyard view

Steel framework structure to upper floors – Streel frame modifications and balcony removal to be complete

Metal decking structure to upper floors

Steel framework structure to upper floors

Steel framework structure to upper floors

Metal decking structure to upper floors

Metal decking structure to upper floors

Steel framework structure upper floors – Fire protective coatings ongoing