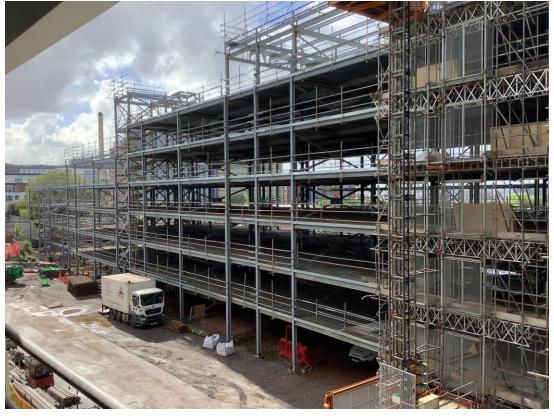

Material storage and site access plant

Inner courtyard view, steel framework structure & mast climbers

Steel framework structure & industrial elevator

Inner courtyard view

Steel framework structure to upper floors – Streel frame modifications and balcony removal to be complete

Metal decking structure to upper floors

Steel framework structure to upper floors

Steel framework structure to upper floors

Metal decking structure to upper floors

Metal decking structure to upper floors

Steel framework structure upper floors – Fire protective coatings ongoing