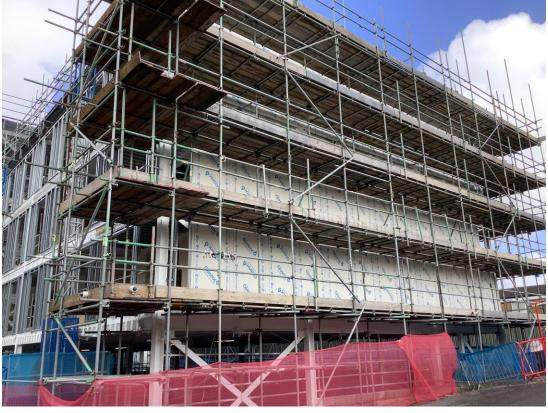

Stair core and temporary handrails installed

Site access barriers and turnstile being utilised

Site access barriers and turnstile being utilised

Courtyard scaffold – Scaffold safety checks complete

Walker Street scaffold – Scaffold safety checks complete