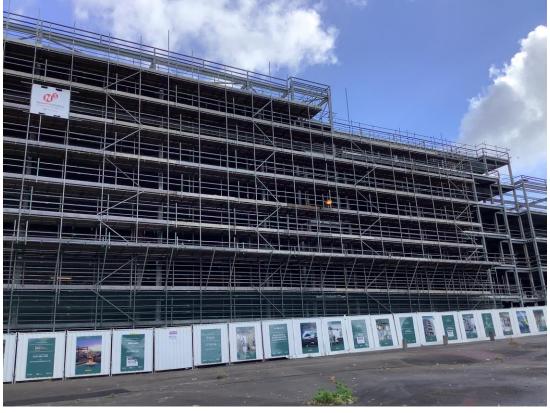

Brunswick Road - Site view Brunswick Road - Site view

Brunswick Road - Site view

West Derby Road - Site view

Walker Street - Site view Walker Street - Site view

Brickwork Mock Up Under croft Parking Area

Inner courtyard area Inner courtyard area