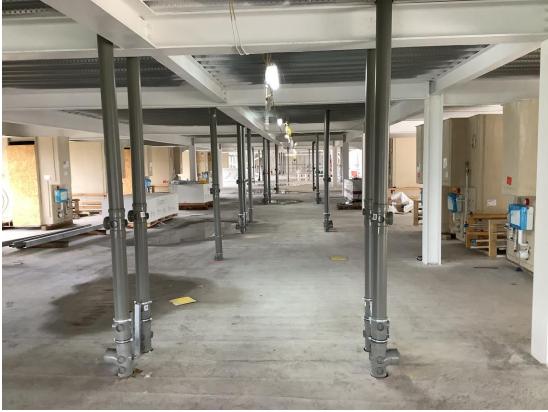

Electrical containment installation commenced to first floor

Above ground drainage installation on going to second floor

External sheathing board installation ongoing

External sheathing board installation ongoing

Upper floor fire point Stored materials

Metal decking structure to lower floors – Concrete pouring yet to re-commence

Metal decking structure to lower floors – Concrete pouring yet to re-commence

Fire call point adjacent to stair core