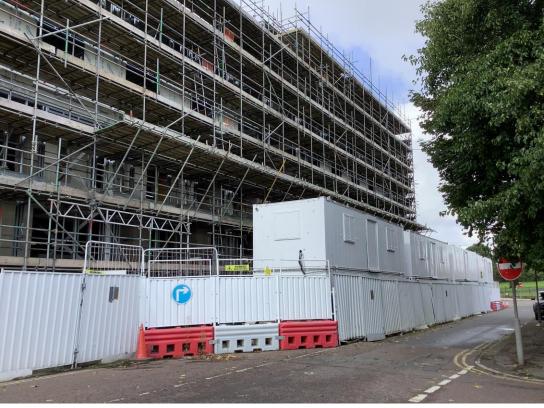

Stair core and temporary handrails installed

Site access barriers and turnstile being utilised

Site access barriers and turnstile being utilised

Courtyard scaffold – Scaffold safety checks complete

Walker Street scaffold – Scaffold safety checks complete