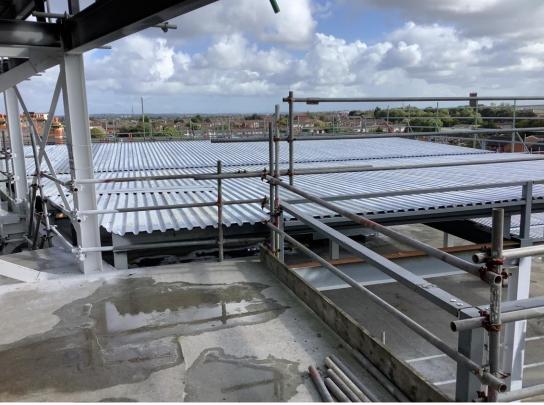

Metal decking structure to upper floors

Steel framework structure to upper floors

Steel framework structure to upper floors

Metal decking structure to upper floors

Metal decking structure to upper floors

Steel framework structure upper floors – Fire protective coatings ongoing

Upper floor fire point Stored materials

Metal decking structure to lower floors – Concrete pouring yet to re-commence

Metal decking structure to lower floors – Concrete pouring yet to re-commence

Fire call point adjacent to stair core