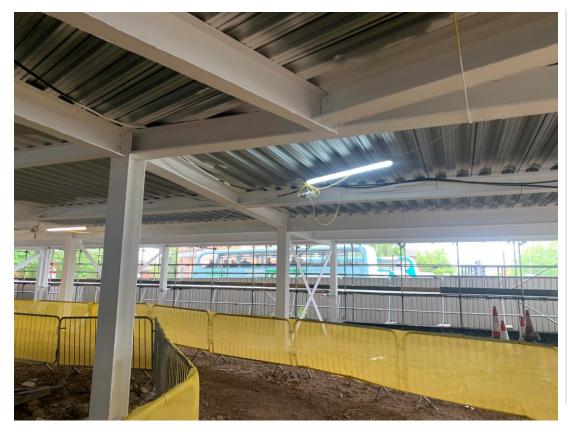

Upper floor fire point Stored materials

Metal decking structure to lower floors – Concrete pouring yet to re-commence

Metal decking structure to lower floors – Concrete pouring yet to re-commence

Fire call point adjacent to stair core