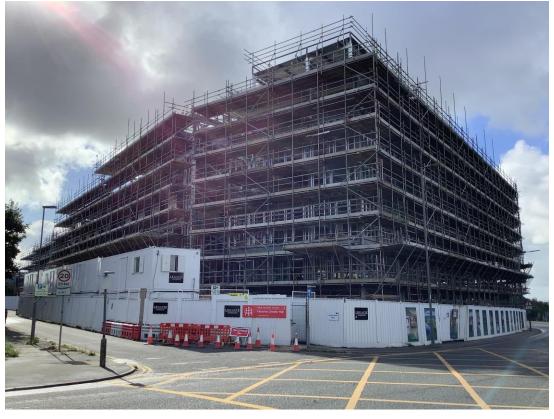

Brunswick Road - Site view Brunswick Road - Site view

Brunswick Road - Site view

West Derby Road - Site view

Walker Street - Site view Walker Street - Site view

Brickwork Mock Up Under croft Parking Area

Inner courtyard area Inner courtyard area