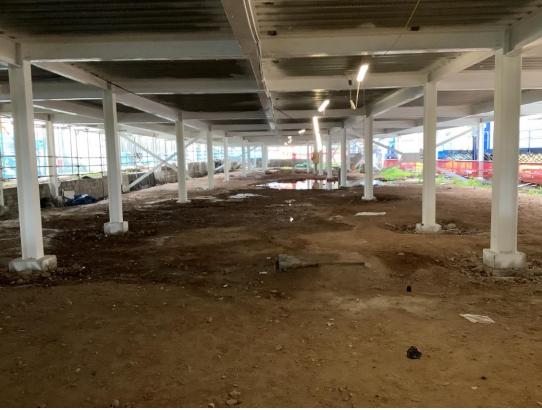

Material storage and site access plant

Inner courtyard view, steel framework structure & mast climbers

Steel framework structure & industrial elevator

Inner courtyard view

Steel framework structure to upper floors – Streel frame modifications and balcony removal to be complete

Metal decking structure to upper floors

Steel framework structure to upper floors

Steel framework structure to upper floors

Metal decking structure to upper floors

Metal decking structure to upper floors

Steel framework structure upper floors – Fire protective coatings ongoing