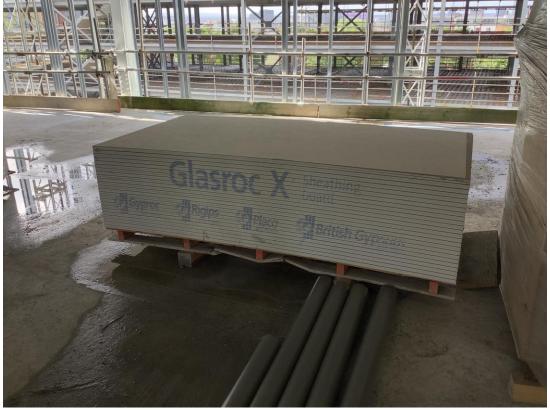

Electrical containment installation commenced to first floor

Above ground drainage installation on going to second floor

External sheathing board installation ongoing

External sheathing board installation ongoing