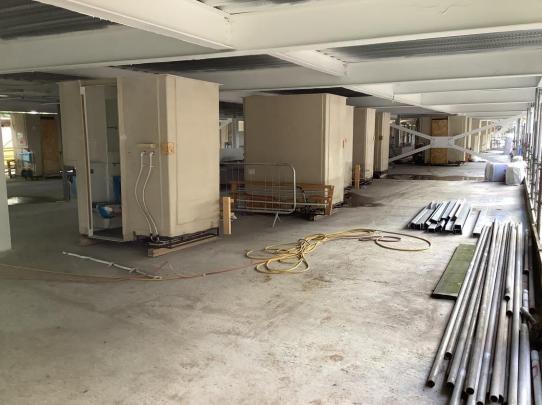

Brunswick Road - Site view Brunswick Road - Site view

Brunswick Road - Site view

West Derby Road - Site view

Walker Street - Site view Walker Street - Site view

Brickwork Mock Up Under croft Parking Area

Inner courtyard area Inner courtyard area

Material storage and site access plant

Inner courtyard view, steel framework structure & mast climbers

Steel framework structure & industrial elevator

Inner courtyard view

Steel framework structure to upper floors – Streel frame modifications and balcony removal to be complete