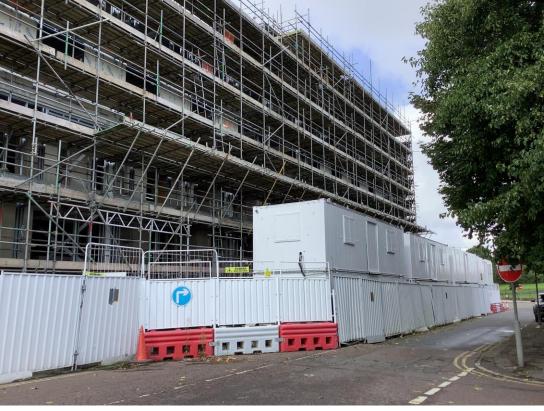

Brunswick Road - Site view Brunswick Road - Site view

Brunswick Road - Site view

West Derby Road - Site view

Walker Street - Site view Walker Street - Site view

Brickwork Mock Up Under croft Parking Area

Inner courtyard area Inner courtyard area