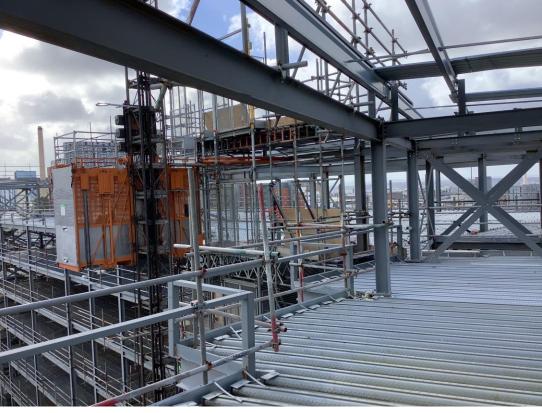

Material storage and site access plant

Inner courtyard view, steel framework structure & mast climbers

Steel framework structure & industrial elevator

Inner courtyard view

Steel framework structure to upper floors – Streel frame modifications and balcony removal to be complete

Metal decking structure to upper floors

Steel framework structure to upper floors

Steel framework structure to upper floors

Metal decking structure to upper floors

Metal decking structure to upper floors

Steel framework structure upper floors – Fire protective coatings ongoing