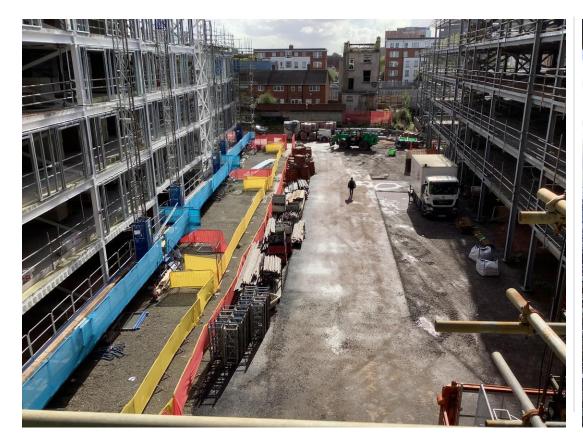

Brunswick Road - Site view Brunswick Road - Site view

Brunswick Road - Site view

West Derby Road - Site view

Walker Street - Site view Walker Street - Site view

Brickwork Mock Up Under croft Parking Area

Inner courtyard area Inner courtyard area

Material storage and site access plant

Inner courtyard view, steel framework structure & mast climbers

Steel framework structure & industrial elevator

Inner courtyard view

Steel framework structure to upper floors – Streel frame modifications and balcony removal to be complete