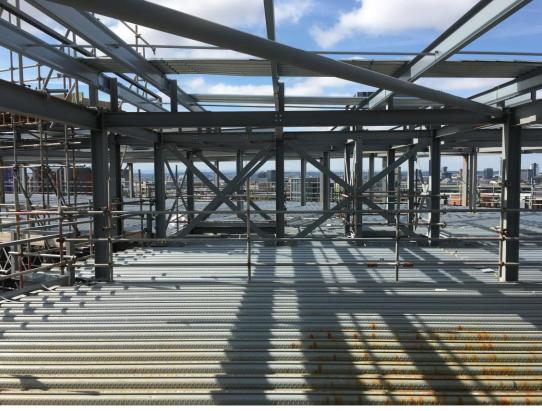

Material storage and site access plant

Inner courtyard view, steel framework structure & mast climbers

Steel framework structure & industrial elevator

Inner courtyard view

Steel framework structure to upper floors – Streel frame modifications and balcony removal to be complete

Inner courtyard view steel framework structure

Inner courtyard view steel framework structure & stair core

Steel framework structure and SFS on going

Steel framework structure and external sheathing board installation on going