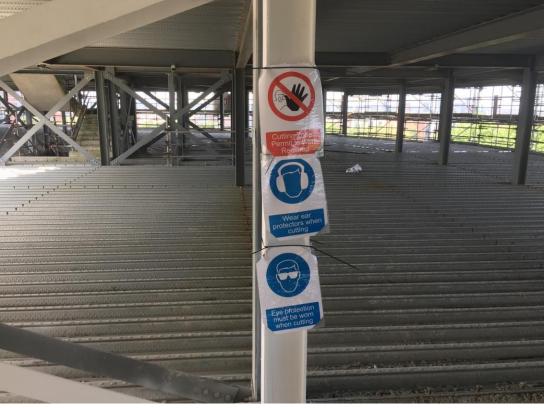

Temporary health and safety signage

Pod testing and itinerary checks complete

Bathroom pods delivered for installation – Pod testing and itinerary checks complete

Bathroom pods delivered for installation – Pod testing and itinerary checks complete