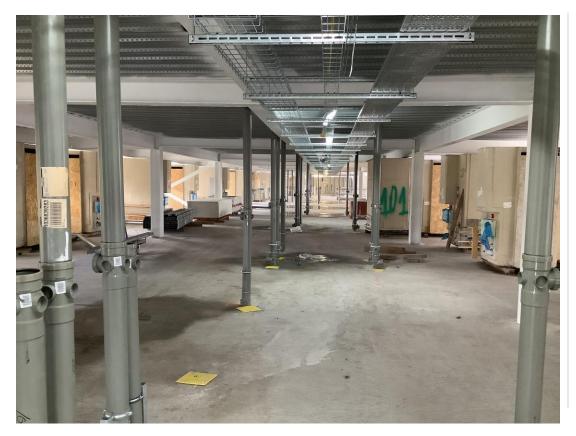

Material storage and site access plant

Inner courtyard view, steel framework structure & mast climbers

Steel framework structure & industrial elevator

Inner courtyard view

Steel framework structure to upper floors – Streel frame modifications and balcony removal to be complete

Metal decking structure to upper floors

Steel framework structure to upper floors

Steel framework structure to upper floors

Metal decking structure to upper floors

Metal decking structure to upper floors

Steel framework structure upper floors – Fire protective coatings ongoing