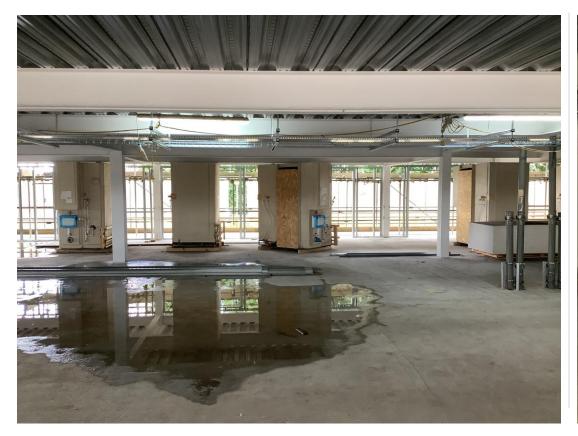

Brunswick Road - Site view Brunswick Road - Site view

Brunswick Road - Site view

West Derby Road - Site view

Walker Street - Site view Walker Street - Site view

Brickwork Mock Up Under croft Parking Area

Inner courtyard area Inner courtyard area

Material storage and site access plant

Inner courtyard view, steel framework structure & mast climbers

Steel framework structure & industrial elevator

Inner courtyard view

Steel framework structure to upper floors – Streel frame modifications and balcony removal to be complete