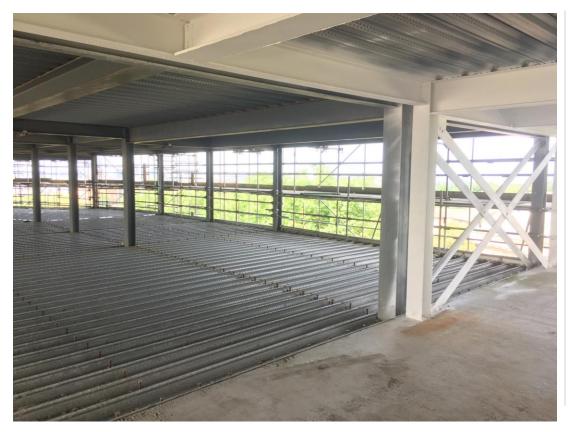

Metal decking structure to upper floors

Steel framework structure to upper floors

Steel framework structure to upper floors

Metal decking structure to upper floors

Metal decking structure to upper floors

Steel framework structure upper floors – Fire protective coatings ongoing