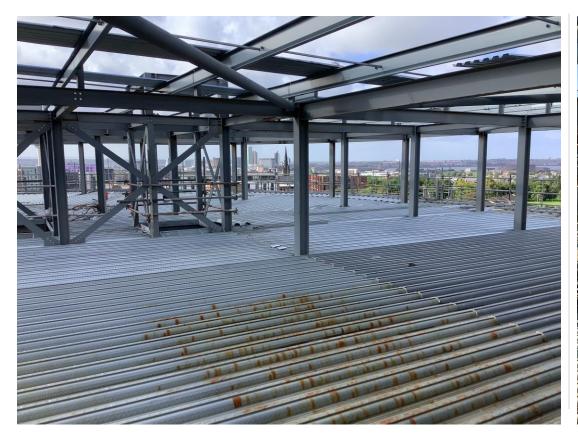

Metal decking structure to upper floors

Steel framework structure to upper floors

Steel framework structure to upper floors

Metal decking structure to upper floors

Metal decking structure to upper floors

Steel framework structure upper floors – Fire protective coatings ongoing