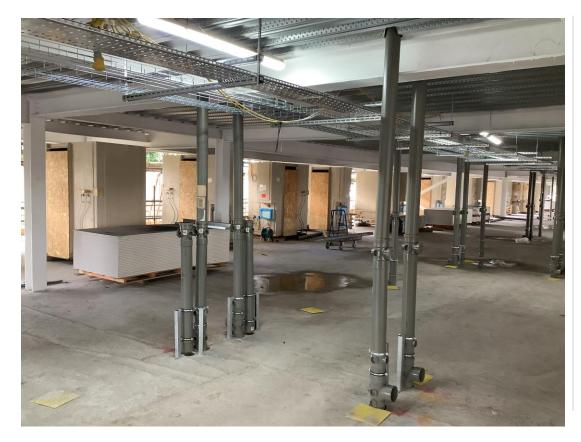

Electrical containment installation commenced to first floor

Above ground drainage installation on going to second floor

External sheathing board installation ongoing

External sheathing board installation ongoing