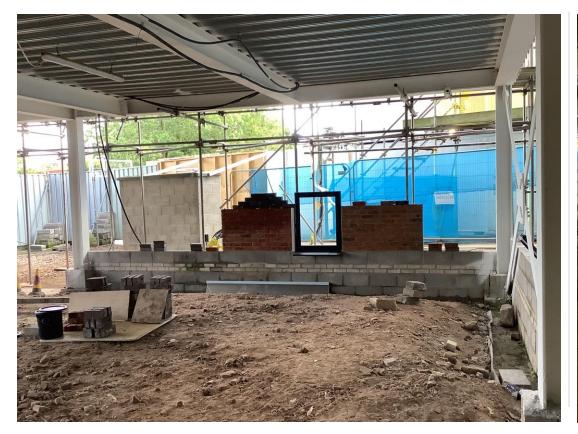

Material storage and site access plant

Inner courtyard view, steel framework structure & mast climbers

Steel framework structure & industrial elevator

Inner courtyard view

Steel framework structure to upper floors – Streel frame modifications and balcony removal to be complete

Metal decking structure to upper floors

Steel framework structure to upper floors

Steel framework structure to upper floors

Metal decking structure to upper floors

Metal decking structure to upper floors

Steel framework structure upper floors – Fire protective coatings ongoing