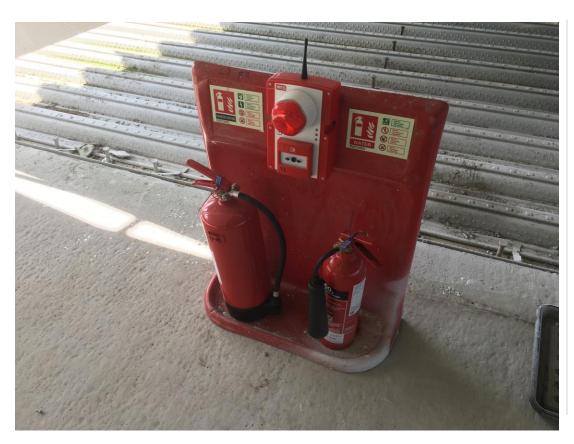

Upper floor fire point Stored materials

Metal decking structure to lower floors – Concrete pouring yet to re-commence

Metal decking structure to lower floors – Concrete pouring yet to re-commence

Fire call point adjacent to stair core