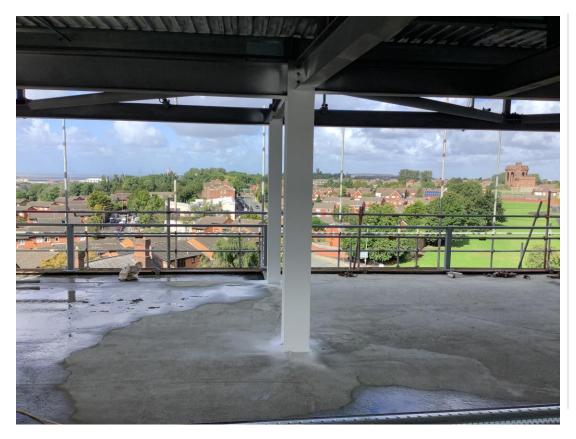

Metal decking structure to upper floors

Steel framework structure to upper floors

Steel framework structure to upper floors

Metal decking structure to upper floors

Metal decking structure to upper floors

Steel framework structure upper floors – Fire protective coatings ongoing

Inner courtyard view steel framework structure

Inner courtyard view steel framework structure & stair core

Steel framework structure and SFS on going

Steel framework structure and external sheathing board installation on going