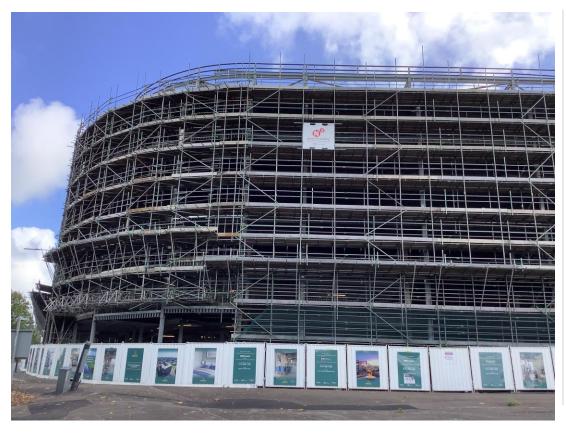

Brunswick Road - Site view Brunswick Road - Site view

Brunswick Road - Site view

West Derby Road - Site view

Walker Street - Site view Walker Street - Site view

Brickwork Mock Up Under croft Parking Area

Inner courtyard area Inner courtyard area