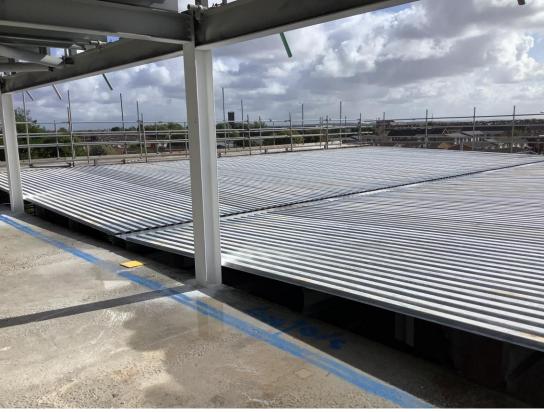

Metal decking structure to upper floors

Steel framework structure to upper floors

Steel framework structure to upper floors

Metal decking structure to upper floors

Metal decking structure to upper floors

Steel framework structure upper floors – Fire protective coatings ongoing