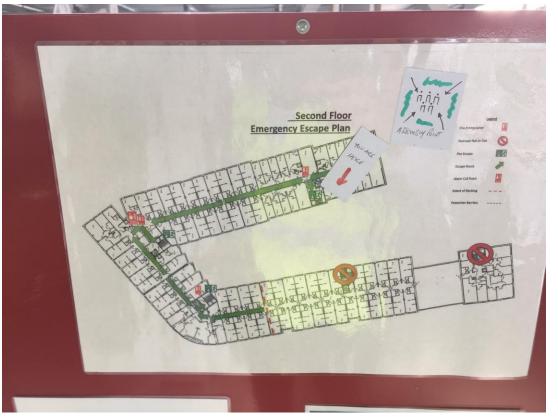

SEPTEMBER 2021

Material storage Material storage

Site access barriers installed

Second floor emergency escape plan

Above ground drainage installation on going to first floor

Above ground drainage installation on going to first floor