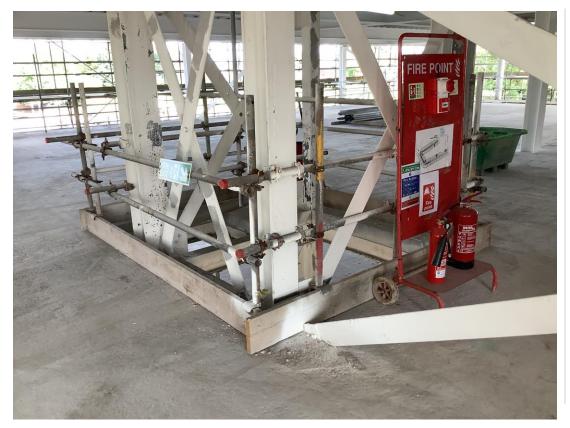

Upper floor fire point Stored materials

Metal decking structure to lower floors – Concrete pouring yet to re-commence

Metal decking structure to lower floors – Concrete pouring yet to re-commence

Fire call point adjacent to stair core