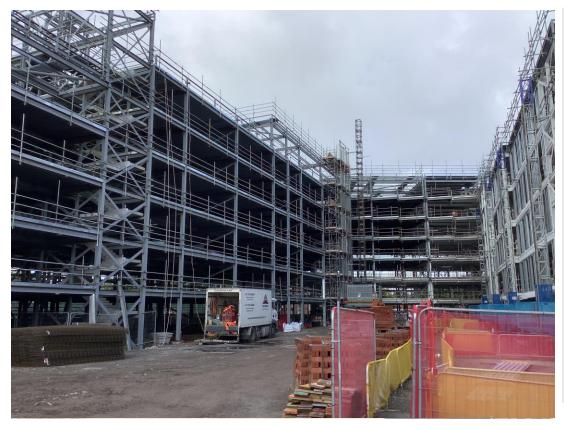

Material storage and site access plant

Inner courtyard view, steel framework structure & mast climbers

Steel framework structure & industrial elevator

Inner courtyard view

Steel framework structure to upper floors – Streel frame modifications and balcony removal to be complete

Metal decking structure to upper floors

Steel framework structure to upper floors

Steel framework structure to upper floors

Metal decking structure to upper floors

Metal decking structure to upper floors

Steel framework structure upper floors – Fire protective coatings ongoing