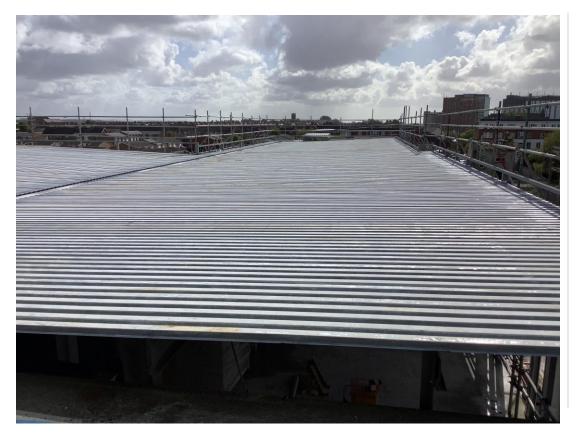

Metal decking structure to upper floors

Steel framework structure to upper floors

Steel framework structure to upper floors

Metal decking structure to upper floors

Metal decking structure to upper floors

Steel framework structure upper floors – Fire protective coatings ongoing