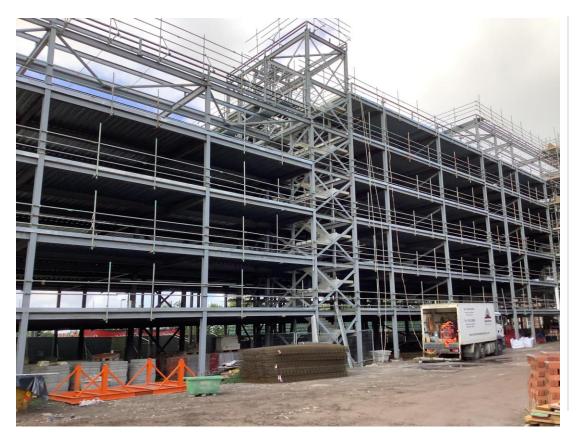

Material storage and site access plant

Inner courtyard view, steel framework structure & mast climbers

Steel framework structure & industrial elevator

Inner courtyard view

Steel framework structure to upper floors – Streel frame modifications and balcony removal to be complete

Metal decking structure to upper floors

Steel framework structure to upper floors

Steel framework structure to upper floors

Metal decking structure to upper floors

Metal decking structure to upper floors

Steel framework structure upper floors – Fire protective coatings ongoing