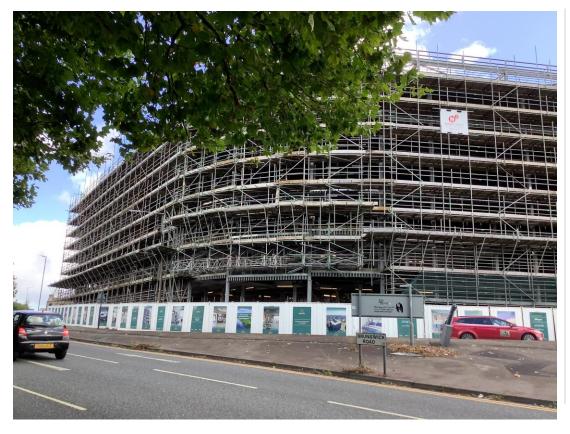

Brunswick Road - Site view Brunswick Road - Site view

Brunswick Road - Site view

West Derby Road - Site view

Walker Street - Site view Walker Street - Site view

Brickwork Mock Up Under croft Parking Area

Inner courtyard area Inner courtyard area